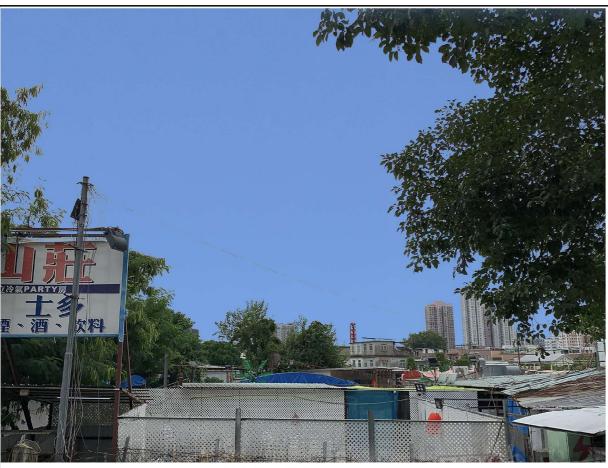

#### 6.4 VP4: View looking north-eastward on the Tai Shu Ha Road East (Figure 7)

- 6.4.1 This Viewing Point is located on the Tai Shu Ha Road West next to an existing nullah. Characterised by a typical rural-fringe setting with mixture of land uses including open storage yards, warehouses, workshops, etc., it represents the views of mainly the travellers for local villagers and residents in Ma Tin Pok and looking towards northeastward. This is a long-range view of about 200 metres southwest from the Site. The VSRs are short duration of stay and currently only have partial view to the Site from this VP due to the existing temporary structures in the front. Taken the above factors into account, this VP is considered to have a low sensitivity.
- 6.4.2 As shown in the Figure 7, the planned development of Yuen Long Baptist Church will be situated in the center. Building clusters in Yuen Long town centre and open sky view are located at the distant backdrop, while existing temporary structures are situated in the foreground, scattering with trees as visual relief. Because of the existence of mature trees groups and temporary structures in front of the Proposed Development, only an upper portion of it will be observable from this VP. The visual composition that the high-rise building at the backdrop and the low-rise building profiles at the forefront is generally maintained. Despite the increase in the development intensity of the Proposed Development as compared to the previous approved scheme, the building height of the Proposed Development is still lower than the adjacent planned development of Yuen Long Baptist Church site. And the building footprint is still comparable with the vicinity. The visual blockage to the important natural resources of a sky view is considered insignificant.