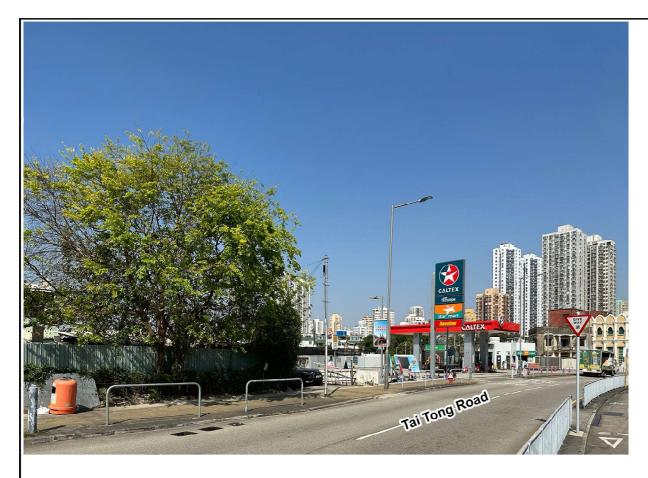

#### VP6: View looking north-westward at the adjacent walkway along Tai Tong Road 6.6 (Figure 9)

6.6.1 The existing view of VP6 is taken in Tai Tong Road. It is a short-range view with about 70 metres to the southeast of the Site. An existing patrol station, the Proposed Development and the planned development of Yuen Long Baptist Church comes in the foreground, while the existing high-rise residential buildings in Yuen Long town centre to the north and northwest of the Site forms a backdrop from this view. Similar to VP3, this viewing point assumes bicycle commuters or pedestrians passing by and looking northwestward from an adjacent walkway or a cycling path. In view of the activities of VSRs who are mostly transient in nature, this close-up view will give a medium visual sensitivity to the VSRs.