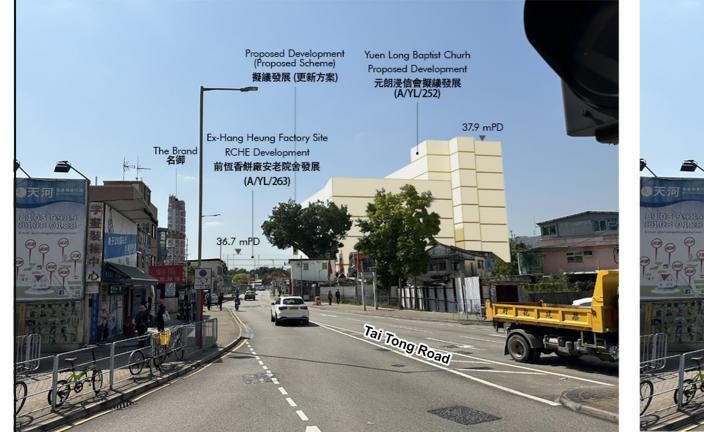

#### VP1: View looking southward at the Junction of Ma Tong Road and Tai Tong Road 6.1 (Figure 4)

- 6.1.1 Located at the road junction at the south of Yuen Long town centre, this VP is easily accessible by commuters such as pedestrians and cyclists. This is a medium range view which is approximately 150m to the north from the Site. The major visual elements within the VP are (1) some low-rise buildings (including planned development of A/YL/252 & A/YL/263) and temporary structures, (2) a tree group, (3) the existing Yuen Long Baptist Church and (4) the sky.
- 6.1.2 As shown in the Figure 4, because the new block in the current scheme is proposed to bend away from Tai Tong Road, view towards the Proposed Development from eye-level will be totally screened by the planned development on the Yuen Long Baptist Church site and the existing tree group in its front. There are negligible visual changes as compared to the existing condition. The Proposed Development will be barely noticeable to the public viewers who are mostly transient in nature. Their visual experience will not be affected. Also, it will be better than the approved scheme (A/YL/289), where a corner of the block under a tree crown will be glimpsed by potential public viewers.
- 6.1.3 Taking into account The Brand as a medium-to-high rise residential development of about 21-25 no. of storeys, the Proposed Development with 6 storeys is considered a development with a very low profile. This induces very minor visual impact to this VP. Considering the above, the visual impact caused by the Proposed Development on VP1 is therefore considered to be negligible.