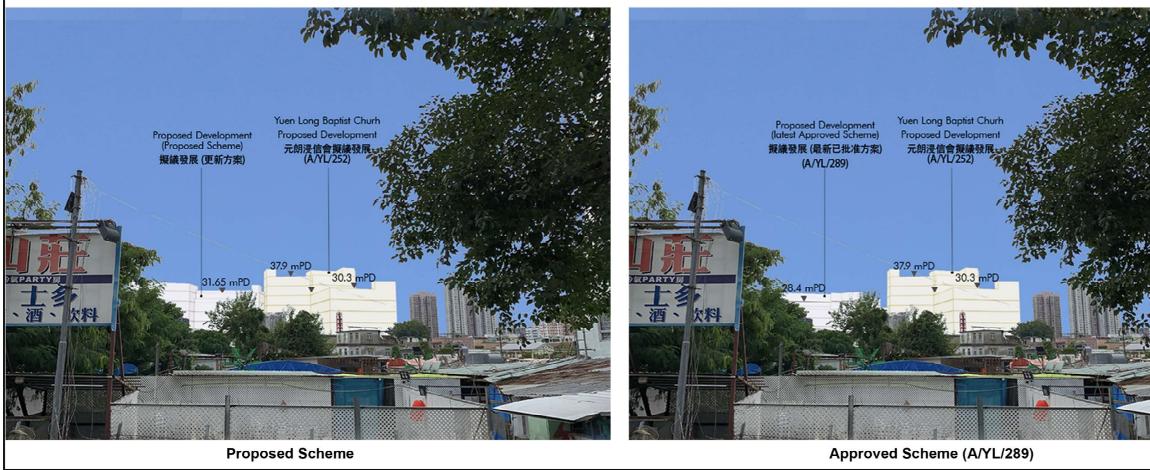

#### 6.4 VP4: View looking north-eastward on the Tai Shu Ha Road East (Figure 7)

- 6.4.1 This Viewing Point is located on the Tai Shu Ha Road West next to an existing nullah. Characterised by a typical rural-fringe setting with mixture of land uses including open storage yards, warehouses, workshops, etc., it represents the views of mainly the travellers for local villagers and residents in Ma Tin Pok and looking towards northeastward. This is a long-range view of about 200 metres southwest from the Site. The VSRs are short duration of stay and currently only have partial view to the Site from this VP due to the existing temporary structures in the front. Taken the above factors into account, this VP is considered to have a low sensitivity.
- 6.4.2 As shown in the Figure 7, the planned development of Yuen Long Baptist Church will be situated in the center. Building clusters in Yuen Long town centre and open sky view are located at the distant backdrop, while existing temporary structures are situated in the foreground, scattering with trees as visual relief. Because of the existence of mature trees groups and temporary structures in front of the Proposed Development, only an upper portion of it will be observable from this VP. The visual composition that the high-rise building at the backdrop and the low-rise building profiles at the forefront is generally maintained. Despite the increase in the development intensity of the Proposed Development as compared to the previous approved scheme, the building height of the Proposed Development is still lower than the adjacent planned development of Yuen Long Baptist Church site. And the building footprint is still comparable with the vicinity. The visual blockage to the important natural resources of a sky view is considered insignificant.

6.4.2 Regarding to the effect on public viewers, public viewers alongside Tai Shu Ha Road West will have glimpse view towards the Proposed Development from a long distance. The Proposed Development will blend in to the existing built environment in the Yuen Long town centre. In light of a portion of the Proposed Development being captured in this viewpoint, it will only result in a **negligible** visual change for the public viewers.