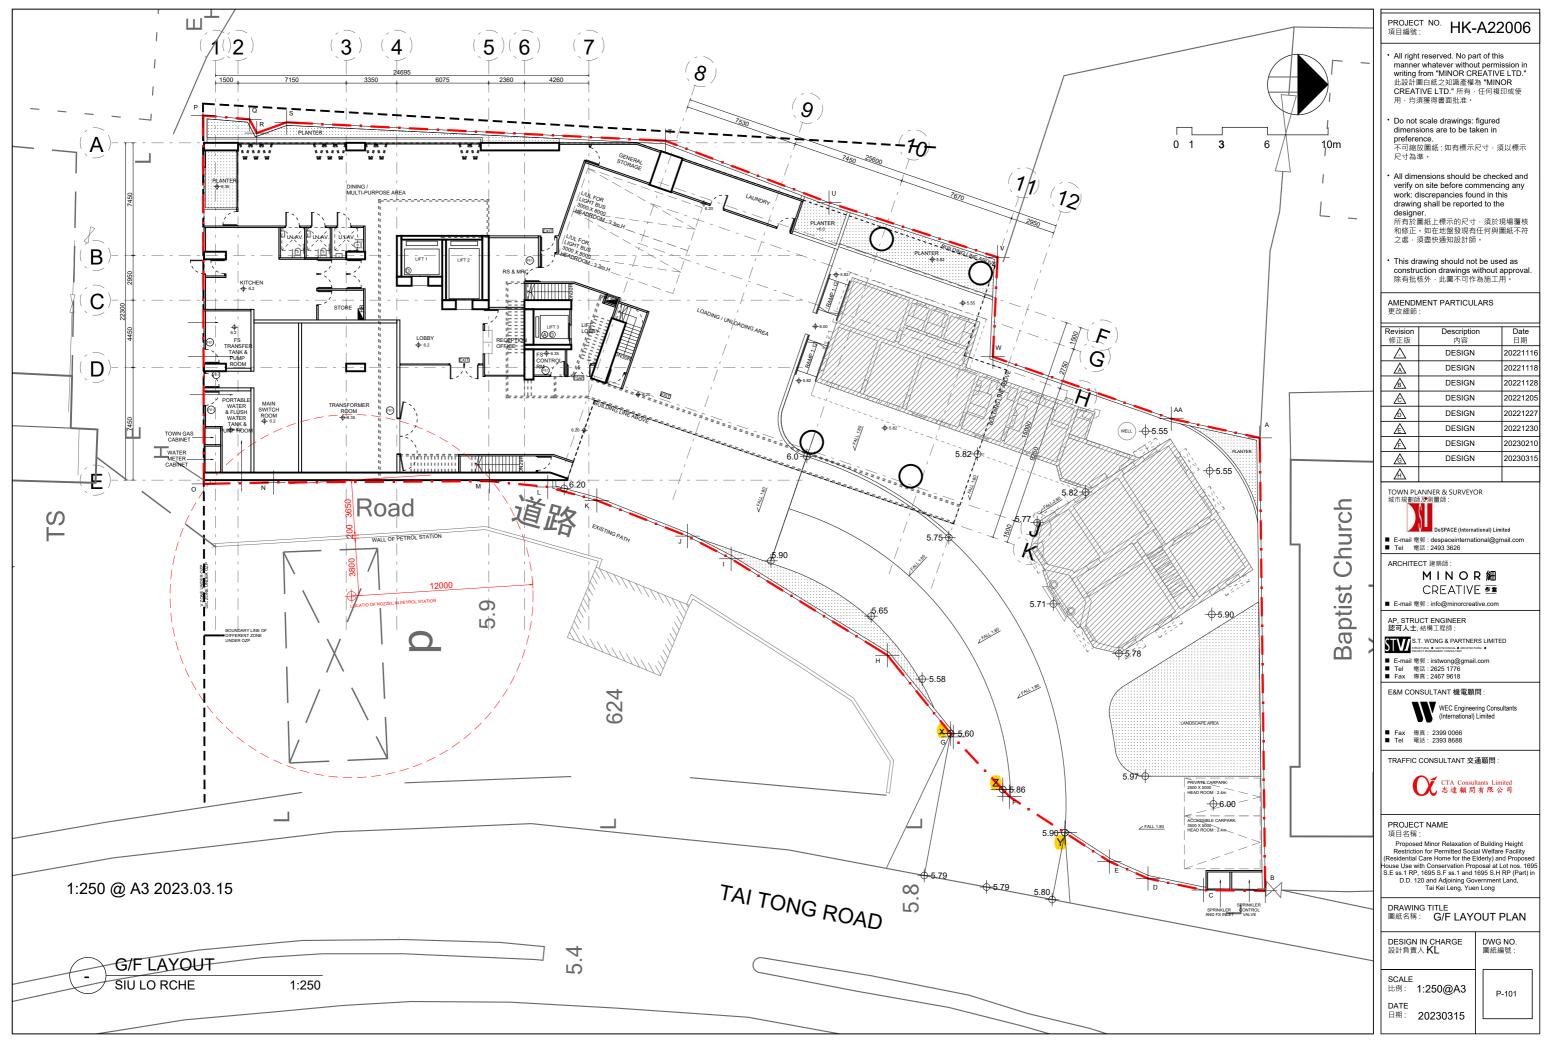

## The Site and the Proposed Development

- The Site falls within the southern part of Yuen Long New Town with a rural-urban fringe 2.1 setting. It is located to the west side of Tai Tong Road in between of Ma Tong Road and Shap Pat Heung Road in Yuen Long. The Site is currently used as a temporary open public car park and comprises a Grade 3 historic building (including its main building and annex block) i.e., Siu Lo, which was built in early 1940s.
- 2.2 The development proposal comprises a 6-storey (about 31.65 mPD) building of social welfare facility (RCHE) at the southern portion of the Site, providing 241 beds (or within a range of 220 - 260). The development proposal adopts a conservation-cumdevelopment approach where Siu Lo will be preserved in-situ. In the current scheme, it is proposed to retain the existing use as 'house' for Siu Lo, to provide a compatible heritage garden at its side and to implement a conservation management plan to be agreed with the Commissioner for Heritage's Office (CHO) and Antiquities and Monuments Office (AMO). The disposition and layout of the proposed RCHE building are also specifically designed in responding to the irregular site configuration, the conservation of Siu Lo, setback requirements and the surrounding environment.
- 2.3 Subject to the detailed land surveying, the average main street level of the Application Site is about +5.75mPD. The maximum BH of the Proposed Development will be about +31.65mPD with floor-to-floor height of typical floors from 3.6m and 7.45m on the ground floor. (Please refer to Appendix I – Development Scheme – Plans and Drawings)
- Particulars of the S16 planning application development can be referred to the Planning 2.4 Statement. Summary of the major development parameters of the subject application are abstracted below.