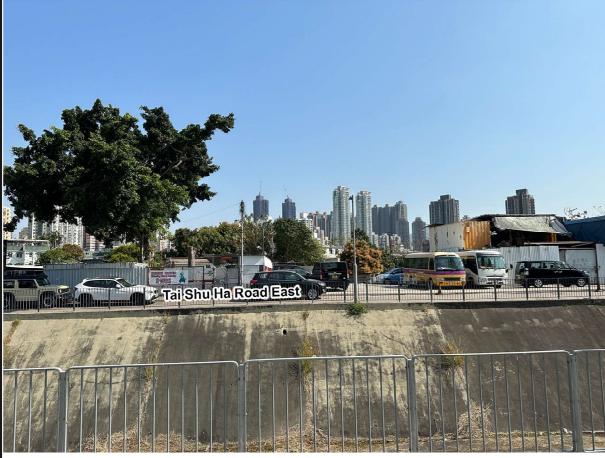

#### 6.4 VP4: View looking north-eastward on the Tai Shu Ha Road East (Figure 7)

- 6.4.1 This Viewing Point is located on the Tai Shu Ha Road West next to an existing nullah. Characterised by a typical rural-fringe setting with mixture of land uses including open storage yards, warehouses, workshops, etc., it represents the views of mainly the travellers for local villagers and residents in Ma Tin Pok and looking towards northeastward. This is a long-range view of about 200 metres southwest from the Site. The VSRs are short duration of stay and currently only have partial view to the Site from this VP due to the existing temporary structures in the front. Taken the above factors into account, this VP is considered to have a low sensitivity.
- 6.4.2 As shown in the Figure 7, the planned development of Yuen Long Baptist Church will be situated in the center. Building clusters in Yuen Long town centre and open sky view are located at the distant backdrop, while existing temporary structures are situated in the foreground, scattering with trees as visual relief. Because of the existence of mature trees groups and temporary structures in front of the Proposed Development, only an upper portion of it will be observable from this VP. The visual composition that the high-rise building at the backdrop and the low-rise building profiles at the forefront is generally maintained. Despite the increase in the development intensity of the Proposed Development as compared to the previous approved scheme, the building height of the Proposed Development is still lower than the adjacent planned development of Yuen Long Baptist Church site. And the building footprint is still comparable with the vicinity. The visual blockage to the important natural resources of a sky view is considered insignificant.

6.4.2 Regarding to the effect on public viewers, public viewers alongside Tai Shu Ha Road West will have glimpse view towards the Proposed Development from a long distance. The Proposed Development will blend in to the existing built environment in the Yuen Long town centre. In light of a portion of the Proposed Development being captured in this viewpoint, it will only result in a **negligible** visual change for the public viewers.