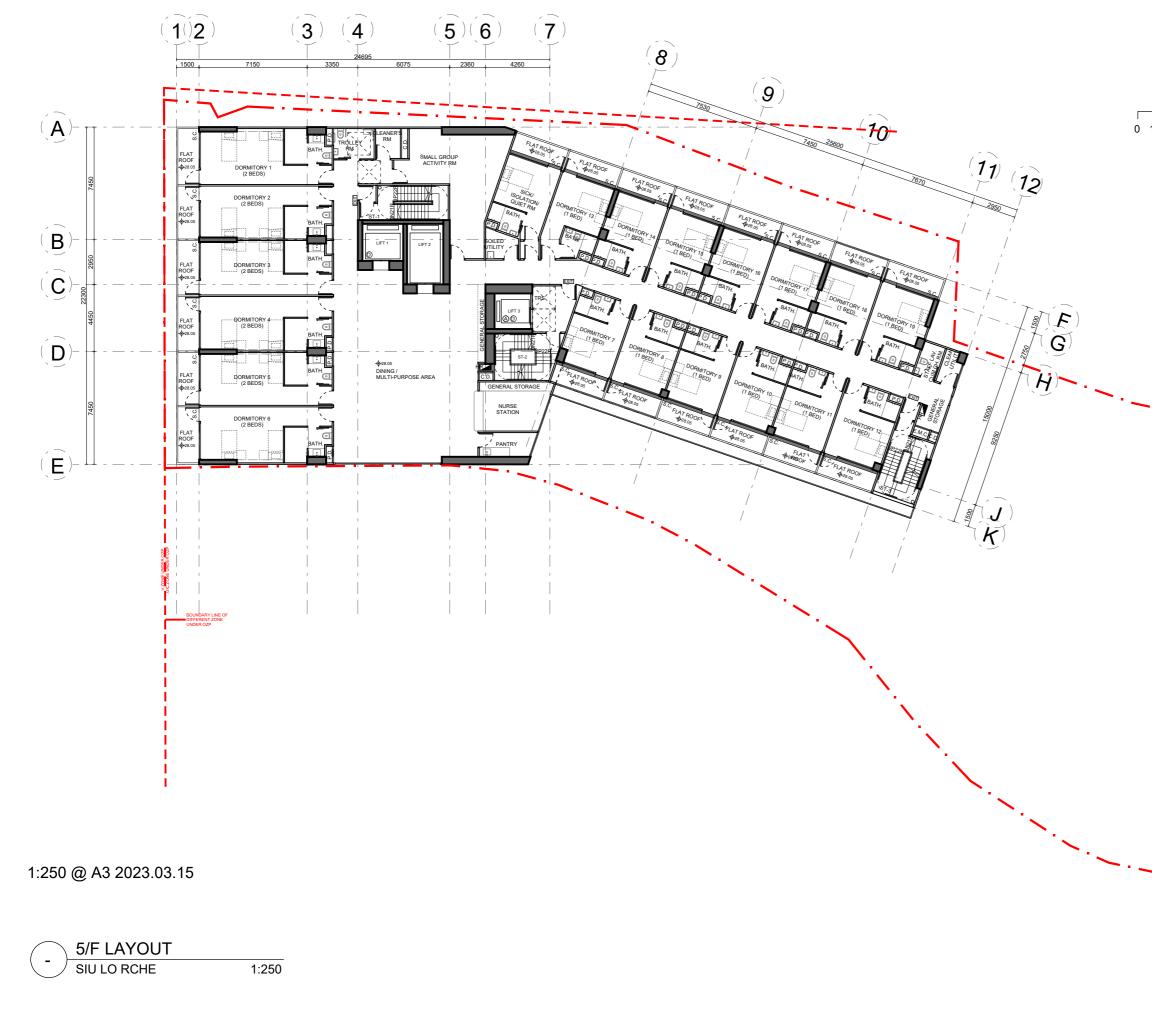

### Table 1: Key Parameters for the Proposed Development

| DEVELOPMENT<br>Major Development Parameters                                                        | Proposed Scheme                                                                                                                                                                                                                                                                                                                                                                                                                                                                                                                                                                                                                                                                                                                                                                                                                                                                                                                                                                                                                                                                                                                                                                                                  |
|----------------------------------------------------------------------------------------------------|------------------------------------------------------------------------------------------------------------------------------------------------------------------------------------------------------------------------------------------------------------------------------------------------------------------------------------------------------------------------------------------------------------------------------------------------------------------------------------------------------------------------------------------------------------------------------------------------------------------------------------------------------------------------------------------------------------------------------------------------------------------------------------------------------------------------------------------------------------------------------------------------------------------------------------------------------------------------------------------------------------------------------------------------------------------------------------------------------------------------------------------------------------------------------------------------------------------|
| , ,                                                                                                |                                                                                                                                                                                                                                                                                                                                                                                                                                                                                                                                                                                                                                                                                                                                                                                                                                                                                                                                                                                                                                                                                                                                                                                                                  |
| Site Area (about) (subject to detailed<br>survey to be conducted and land exchange<br>application) | 1,877.1 sq.m. with private land at 1,732.3 sq.m. and<br>Government Land at about 144.8 sq.m. ("G/IC(1)" zone<br>only)<br>*(based on the land survey provided by the authorized<br>Land Surveyor)                                                                                                                                                                                                                                                                                                                                                                                                                                                                                                                                                                                                                                                                                                                                                                                                                                                                                                                                                                                                                 |
| Plot Ratio (PR)                                                                                    | About 3.07                                                                                                                                                                                                                                                                                                                                                                                                                                                                                                                                                                                                                                                                                                                                                                                                                                                                                                                                                                                                                                                                                                                                                                                                       |
| Site Coverage (about)                                                                              | Not more than 65% (Including Site Coverage of Siu Lo)                                                                                                                                                                                                                                                                                                                                                                                                                                                                                                                                                                                                                                                                                                                                                                                                                                                                                                                                                                                                                                                                                                                                                            |
| Total site Area (GFA)                                                                              | About 5,756 sq.m. (total) with the following split:                                                                                                                                                                                                                                                                                                                                                                                                                                                                                                                                                                                                                                                                                                                                                                                                                                                                                                                                                                                                                                                                                                                                                              |
|                                                                                                    | <ul> <li>i. Not more than 5,400 sq.m. (RCHE)</li> <li>ii. About 356 sq.m. (Siu Lo)</li> <li>iii. Covered internal road, L/UL bays and parking serving Siu Lo<br/>and the proposed RCHE (assuming 100% GFA disregarded<br/>according to BD's Practice Note APP-2)</li> </ul>                                                                                                                                                                                                                                                                                                                                                                                                                                                                                                                                                                                                                                                                                                                                                                                                                                                                                                                                      |
| Building Height                                                                                    | Not more than 31.65 mPD (NB: Ground level at 6.2 mPD and Mean street level at 5.75 mPD)                                                                                                                                                                                                                                                                                                                                                                                                                                                                                                                                                                                                                                                                                                                                                                                                                                                                                                                                                                                                                                                                                                                          |
| No. of Storeys                                                                                     | 6                                                                                                                                                                                                                                                                                                                                                                                                                                                                                                                                                                                                                                                                                                                                                                                                                                                                                                                                                                                                                                                                                                                                                                                                                |
| Total No. of beds                                                                                  | 241 beds (or within a range of 220 – 260)                                                                                                                                                                                                                                                                                                                                                                                                                                                                                                                                                                                                                                                                                                                                                                                                                                                                                                                                                                                                                                                                                                                                                                        |
| Provision of parking facilities:                                                                   |                                                                                                                                                                                                                                                                                                                                                                                                                                                                                                                                                                                                                                                                                                                                                                                                                                                                                                                                                                                                                                                                                                                                                                                                                  |
| Private car parking spaces                                                                         | 2 (including 1 disabled car parking space) (Total)<br>1 (RCHE)<br>1 (Siu Lo)                                                                                                                                                                                                                                                                                                                                                                                                                                                                                                                                                                                                                                                                                                                                                                                                                                                                                                                                                                                                                                                                                                                                     |
| Loading and Unloading (L/UL) /<br>Light Bus                                                        | 2 (RCHE)                                                                                                                                                                                                                                                                                                                                                                                                                                                                                                                                                                                                                                                                                                                                                                                                                                                                                                                                                                                                                                                                                                                                                                                                         |
| Proposed Floor use (RCHE)                                                                          | <ul> <li>G/F: Kitchen cum Store, Laundry Room, Tx Room,<br/>Reception, Lobby, Lav., Dining/ Multi-purpose Room,<br/>E&amp;M, Car Parking Spaces, Siu Lo</li> <li>1/F: Dormitory, Multi-purpose Area, Office, Nursing<br/>Station, Accessible Toilets, Stores, E&amp;M, Pantry,<br/>Isolation/Sick/Quiet Room</li> <li>2/F: Dormitory, Multi-purpose Area, Conference Room,<br/>Interview Room/ Family Room, Pharmacy, Nursing<br/>Station, Accessible Toilets, Stores, E&amp;M, Isolation/<br/>Sick/ Quiet Room, Pantry</li> <li>3/F: Dormitory, Multi-purpose Area, Rehabilitation Area,<br/>Nursing Station, Accessible Toilets, Stores, E&amp;M,<br/>Isolation/ Sick/ Quiet Room, Pantry</li> <li>4/F: Dormitory, Multi-purpose Area, Rehabilitation Area,<br/>Nursing Station, Accessible Toilets, Stores, E&amp;M,<br/>Isolation/ Sick/ Quiet Room, Pantry</li> <li>5/F: Dormitory, Multi-purpose Area, Small Group Activity<br/>Room, Nursing Station, Accessible Toilets, Stores,<br/>E&amp;M, Isolation/ Sick room, Pantry</li> <li>5/F: Dormitory, Multi-purpose Area, Small Group Activity<br/>Room, Nursing Station, Accessible Toilets, Stores,<br/>E&amp;M, Isolation/ Sick room, Pantry</li> </ul> |