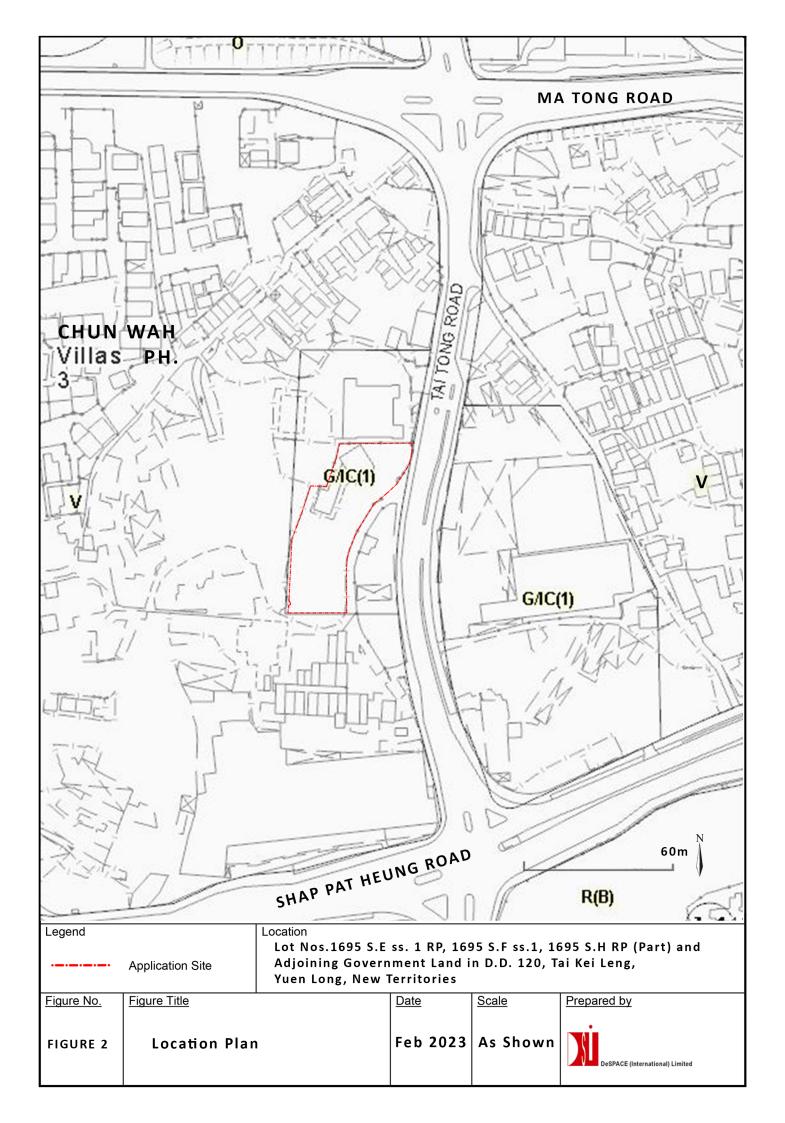

## LIST OF FIGURES

| Figure 1 | Site P | lan                                                  |
|----------|--------|------------------------------------------------------|
| Figure 2 | Locati | on Plan                                              |
| Figure 3 | Key P  | lan of the Selected Viewpoin                         |
| Figure 4 | VP1:   | View looking southward at t<br>Tai Tong Road         |
| Figure 5 | VP2:   | View looking northward at t<br>and the Tai Tong Road |
| Figure 6 | VP3:   | View looking south-westwa<br>Road                    |
| Figure 7 | VP4    | View looking north-eastware                          |
| Figure 8 | VP5:   | View looking westward on t                           |
| Figure 9 | VP6:   | View looking north-westwar<br>Road                   |

## Introduction

- This Visual Impact Assessment ("VIA") is prepared on behalf of Si Mau Limited 1.1 (hereinafter referred to as "Applicant"), in support of a Section 16 Planning Application for the proposed minor relaxation of Building Height Restriction from 3 storeys to 6 stroeys for a permitted social welfare facility (Residential Care Home for the Elderly) (RCHE) at Lot Nos. 1695 S.E ss. 1RP, 1695 S.F ss.1, 1695 S.H RP (Part) and adjoining government land in D.D 120, Tai Kei Leng, Yuen Long, New Territories (hereinafter referred to as "the Site / Application Site"). The subject application is a conservation-cum-development proposal in which a Grade 3 historic building, namely Siu Lo, will be preserved in-situ as 'house' use and a 6-storey RCHE building is proposed at the southern remaining portion of the Site (hereinafter referred to as "the Proposed Development").
- 1.2 The Application Site with a site area of about 1,877.1 m<sup>2</sup> situated in the southern part of Yuen Long New Town accessible via Tai Tong Road. The Application Site falls entirely within the zone of "Government, Institution or Community (1)" ("G/IC(1)") under the draft Yuen Long Outline Zoning Plan No. S/YL/26 (the OZP). Under the OZP, the "G/IC (1)" zone is subject to a Building Height Restriction (BHR) of 3 storeys (8 storey for 'School' and 'Hospital') excluding basement(s). Thus, the Applicant proposes to relax the BHR of the Application Site from 3 storeys to 6 storeys for the proposed RCHE. Please refer to Figures 1 and 2 for the Site Plan and Location Plan respectively.
- 1.3 This VIA is prepared in accordance with the TPB Guidelines on Submission of VIA for planning Application to the Board ("TPB PG-No.41"). This VIA evaluates the existing visual quality, visual compatibility and degree of anticipated visual impacts of the proposed developments on the Visually Sensitive Receivers ("VSRs") relevant to the Site. Mitigation measures to be adopted by the Proposed Development will also be recommended.
- The outline of this VIA is set out as below: 1.4
  - Section 2: sets out the Site and Proposed Development;  $\diamond$
  - Section 3: describes the visual context and the surrounding area;  $\diamond$
  - Section 4: defines the Assessment Area:  $\diamond$
  - identifies relevant types of receivers and viewpoints; Section 5:  $\diamond$
  - conducts an analysis on the visual impacts with mitigation measures ∻ Section 6: as necessary; and
  - Section 7: concludes the VIA.  $\diamond$

### **Visual Context and The Surrounding Area** 3

- 3.1 The Site is predominantly a low-lying flat land surrounded mainly by low and medium-rise by residential and village settlements. To its west and south-west are a temporary private ball court, vacant land, open storages, rural workshops and parking of vehicles. A petrol filling station locates at the immediate east of the Site. To its further east across Tai Tong Road are open storage, warehouse with retail sale and workshop, real estate agencies and car services.
- 3.2 To the immediate west of the Site is the "V' zone for development of Small Houses restricted to a maximum BH of 3 storeys. To the immediate west, it currently comprises a temporary private ball court, vacant land, open storages, rural workshops and parking of vehicles. To its further north-west and east are Chun Wah Villas Phase 3, Lung Tin Tsuen and Ma Tin Tsuen, of which the latter ones are recognised villages.
- 3.3 To its immediately north is the Yuen Long Baptist Church which is covered by a valid planning application No. A/YL/252 for a composite building comprising school and religious institution (church) with minor relaxation of BHR to 8 storeys, with a total GFA of 8.282 m<sup>2</sup>, which was approved with conditions by the Rural and New Town Planning Committee (RNTPC) on 3.5.2019 and will be valid until 3.5.2023 (hereinafter referred as the "Yuen Long Baptist Church site"). To the further north are village houses.
- 3.4 To its south are some village houses and the Hang Heung food factory. The Ex-Hang-Heung Factory site is covered by a valid planning application No. A/YL/263 for proposed Social Welfare Facility (RCHE) with GFA of not more than 5,400m<sup>2</sup> and a building height of not more than 6 storeys (at 28.7 mPD) (hereinafter referred as the "Ex-Hang-Heung Factory site"). The planning application was approved with condition(s) by the RNTPC on 5.2.2021.
- 3.5 To the north across Ma Tong Road is the centre of Yuen Long New Town where is predominantly occupied by high-density "R(A)" developments, which allow for a maximum BHR of up to 30 storeys high. Manhattan Plaza (富達廣場) along Sai Ching Street is a proximal example.
- 3.6 There are several vast pieces of land parcel zoned "Residential (Group B)" in the area to the south of the Yuen Long town centre that is subject to building height restriction (BHR)

of 25 storeys, maximum plot ratio (PR) of 3.5 and maximum site coverage (SC) of 50%. For instance, the extensive piece of land to the further southeast of the Site across Shap Pat Heung Road is a cluster of medium-to-high-rise residential estates, namely Brand (名 御), Sereno Verde (蝶翠峰) and the Reach (尚悦). To the further east is the Grand Del Sol (朗晴居). To the further north-west are the Tsing Yu Terrace (青裕臺) and Pretticoins Garden (麗昌花園).

- The outer vicinity to the further south-west of the Site comprises high-density residential 3.7 estates namely Park Signature and La Grove along the Kung Um Road and Shap Pat Heung Road and a 27-storeyed youth hostel, namely Po Leung Kuk Lee Shau Kee Youth Oasis. They are zoned "Residential (Group A)1" ("R(A)1") and "Government, Institution or Community (5)" respectively under the OZP.
- 3.8 Overall, the Site is sitting amidst a transitional area to the south of the Yuen Long town centre with a great mix of residential densities. The development intensities in this area have gradually increased over the years as suitable sites have been subject to applications for higher-density and higher-rise developments to meet the increasing needs of the society. As such, the change in the townscape of this area has been rapid in recent years.
- It is also mentioned in the OZP that the conversion of agricultural land to open storage 3.9 yards, car dumps/repairing workshops and storage of construction machinery and materials has led to a rapid degradation of the rural environment in some parts of this area. In-situ reconstruction of temporary structures with permanent materials is encouraged.