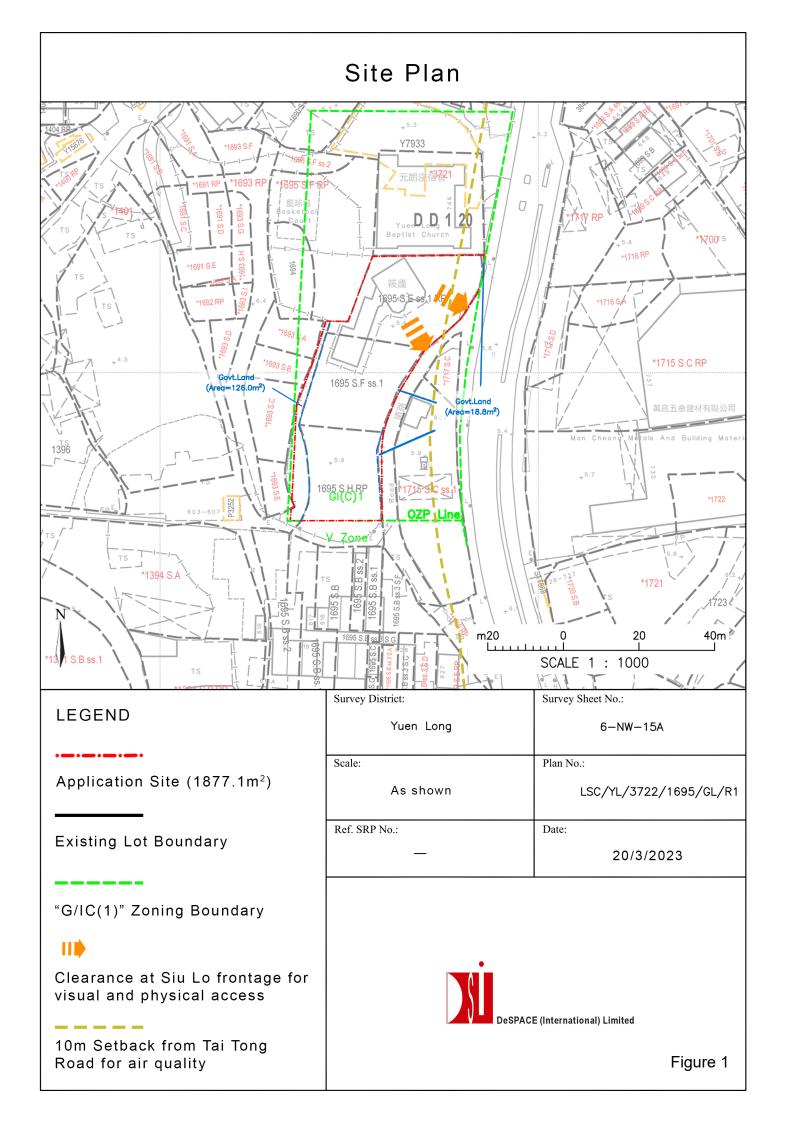

## LIST OF FIGURES

| Figure 1 | Site P | lan                                                  |
|----------|--------|------------------------------------------------------|
| Figure 2 | Locati | on Plan                                              |
| Figure 3 | Key P  | lan of the Selected Viewpoin                         |
| Figure 4 | VP1:   | View looking southward at t<br>Tai Tong Road         |
| Figure 5 | VP2:   | View looking northward at t<br>and the Tai Tong Road |
| Figure 6 | VP3:   | View looking south-westwa<br>Road                    |
| Figure 7 | VP4    | View looking north-eastware                          |
| Figure 8 | VP5:   | View looking westward on t                           |
| Figure 9 | VP6:   | View looking north-westwar<br>Road                   |

## Introduction

- This Visual Impact Assessment ("VIA") is prepared on behalf of Si Mau Limited 1.1 (hereinafter referred to as "Applicant"), in support of a Section 16 Planning Application for the proposed minor relaxation of Building Height Restriction from 3 storeys to 6 stroeys for a permitted social welfare facility (Residential Care Home for the Elderly) (RCHE) at Lot Nos. 1695 S.E ss. 1RP, 1695 S.F ss.1, 1695 S.H RP (Part) and adjoining government land in D.D 120, Tai Kei Leng, Yuen Long, New Territories (hereinafter referred to as "the Site / Application Site"). The subject application is a conservation-cum-development proposal in which a Grade 3 historic building, namely Siu Lo, will be preserved in-situ as 'house' use and a 6-storey RCHE building is proposed at the southern remaining portion of the Site (hereinafter referred to as "the Proposed Development").
- 1.2 The Application Site with a site area of about 1,877.1 m<sup>2</sup> situated in the southern part of Yuen Long New Town accessible via Tai Tong Road. The Application Site falls entirely within the zone of "Government, Institution or Community (1)" ("G/IC(1)") under the draft Yuen Long Outline Zoning Plan No. S/YL/26 (the OZP). Under the OZP, the "G/IC (1)" zone is subject to a Building Height Restriction (BHR) of 3 storeys (8 storey for 'School' and 'Hospital') excluding basement(s). Thus, the Applicant proposes to relax the BHR of the Application Site from 3 storeys to 6 storeys for the proposed RCHE. Please refer to Figures 1 and 2 for the Site Plan and Location Plan respectively.
- 1.3 This VIA is prepared in accordance with the TPB Guidelines on Submission of VIA for planning Application to the Board ("TPB PG-No.41"). This VIA evaluates the existing visual quality, visual compatibility and degree of anticipated visual impacts of the proposed developments on the Visually Sensitive Receivers ("VSRs") relevant to the Site. Mitigation measures to be adopted by the Proposed Development will also be recommended.
- The outline of this VIA is set out as below: 1.4
  - Section 2: sets out the Site and Proposed Development;  $\diamond$
  - Section 3: describes the visual context and the surrounding area;  $\diamond$
  - Section 4: defines the Assessment Area:  $\diamond$
  - identifies relevant types of receivers and viewpoints; Section 5:  $\diamond$
  - conducts an analysis on the visual impacts with mitigation measures ∻ Section 6: as necessary; and
  - Section 7: concludes the VIA.  $\diamond$

### Table 1: Key Parameters for the Proposed Development

| DEVELOPMENT<br>Major Development Parameters                                                        | Proposed Scheme                                                                                                                                                                                                                                                                                                                                                                                                                                                                                                                                                                                                                                                                                                                                                                                                                                                                                                                                                                                                                                                                                                                                                                                                  |
|----------------------------------------------------------------------------------------------------|------------------------------------------------------------------------------------------------------------------------------------------------------------------------------------------------------------------------------------------------------------------------------------------------------------------------------------------------------------------------------------------------------------------------------------------------------------------------------------------------------------------------------------------------------------------------------------------------------------------------------------------------------------------------------------------------------------------------------------------------------------------------------------------------------------------------------------------------------------------------------------------------------------------------------------------------------------------------------------------------------------------------------------------------------------------------------------------------------------------------------------------------------------------------------------------------------------------|
| , ,                                                                                                |                                                                                                                                                                                                                                                                                                                                                                                                                                                                                                                                                                                                                                                                                                                                                                                                                                                                                                                                                                                                                                                                                                                                                                                                                  |
| Site Area (about) (subject to detailed<br>survey to be conducted and land exchange<br>application) | 1,877.1 sq.m. with private land at 1,732.3 sq.m. and<br>Government Land at about 144.8 sq.m. ("G/IC(1)" zone<br>only)<br>*(based on the land survey provided by the authorized<br>Land Surveyor)                                                                                                                                                                                                                                                                                                                                                                                                                                                                                                                                                                                                                                                                                                                                                                                                                                                                                                                                                                                                                 |
| Plot Ratio (PR)                                                                                    | About 3.07                                                                                                                                                                                                                                                                                                                                                                                                                                                                                                                                                                                                                                                                                                                                                                                                                                                                                                                                                                                                                                                                                                                                                                                                       |
| Site Coverage (about)                                                                              | Not more than 65% (Including Site Coverage of Siu Lo)                                                                                                                                                                                                                                                                                                                                                                                                                                                                                                                                                                                                                                                                                                                                                                                                                                                                                                                                                                                                                                                                                                                                                            |
| Total site Area (GFA)                                                                              | About 5,756 sq.m. (total) with the following split:                                                                                                                                                                                                                                                                                                                                                                                                                                                                                                                                                                                                                                                                                                                                                                                                                                                                                                                                                                                                                                                                                                                                                              |
|                                                                                                    | <ul> <li>i. Not more than 5,400 sq.m. (RCHE)</li> <li>ii. About 356 sq.m. (Siu Lo)</li> <li>iii. Covered internal road, L/UL bays and parking serving Siu Lo<br/>and the proposed RCHE (assuming 100% GFA disregarded<br/>according to BD's Practice Note APP-2)</li> </ul>                                                                                                                                                                                                                                                                                                                                                                                                                                                                                                                                                                                                                                                                                                                                                                                                                                                                                                                                      |
| Building Height                                                                                    | Not more than 31.65 mPD (NB: Ground level at 6.2 mPD and Mean street level at 5.75 mPD)                                                                                                                                                                                                                                                                                                                                                                                                                                                                                                                                                                                                                                                                                                                                                                                                                                                                                                                                                                                                                                                                                                                          |
| No. of Storeys                                                                                     | 6                                                                                                                                                                                                                                                                                                                                                                                                                                                                                                                                                                                                                                                                                                                                                                                                                                                                                                                                                                                                                                                                                                                                                                                                                |
| Total No. of beds                                                                                  | 241 beds (or within a range of 220 – 260)                                                                                                                                                                                                                                                                                                                                                                                                                                                                                                                                                                                                                                                                                                                                                                                                                                                                                                                                                                                                                                                                                                                                                                        |
| Provision of parking facilities:                                                                   |                                                                                                                                                                                                                                                                                                                                                                                                                                                                                                                                                                                                                                                                                                                                                                                                                                                                                                                                                                                                                                                                                                                                                                                                                  |
| Private car parking spaces                                                                         | 2 (including 1 disabled car parking space) (Total)<br>1 (RCHE)<br>1 (Siu Lo)                                                                                                                                                                                                                                                                                                                                                                                                                                                                                                                                                                                                                                                                                                                                                                                                                                                                                                                                                                                                                                                                                                                                     |
| Loading and Unloading (L/UL) /<br>Light Bus                                                        | 2 (RCHE)                                                                                                                                                                                                                                                                                                                                                                                                                                                                                                                                                                                                                                                                                                                                                                                                                                                                                                                                                                                                                                                                                                                                                                                                         |
| Proposed Floor use (RCHE)                                                                          | <ul> <li>G/F: Kitchen cum Store, Laundry Room, Tx Room,<br/>Reception, Lobby, Lav., Dining/ Multi-purpose Room,<br/>E&amp;M, Car Parking Spaces, Siu Lo</li> <li>1/F: Dormitory, Multi-purpose Area, Office, Nursing<br/>Station, Accessible Toilets, Stores, E&amp;M, Pantry,<br/>Isolation/Sick/Quiet Room</li> <li>2/F: Dormitory, Multi-purpose Area, Conference Room,<br/>Interview Room/ Family Room, Pharmacy, Nursing<br/>Station, Accessible Toilets, Stores, E&amp;M, Isolation/<br/>Sick/ Quiet Room, Pantry</li> <li>3/F: Dormitory, Multi-purpose Area, Rehabilitation Area,<br/>Nursing Station, Accessible Toilets, Stores, E&amp;M,<br/>Isolation/ Sick/ Quiet Room, Pantry</li> <li>4/F: Dormitory, Multi-purpose Area, Rehabilitation Area,<br/>Nursing Station, Accessible Toilets, Stores, E&amp;M,<br/>Isolation/ Sick/ Quiet Room, Pantry</li> <li>5/F: Dormitory, Multi-purpose Area, Small Group Activity<br/>Room, Nursing Station, Accessible Toilets, Stores,<br/>E&amp;M, Isolation/ Sick room, Pantry</li> <li>5/F: Dormitory, Multi-purpose Area, Small Group Activity<br/>Room, Nursing Station, Accessible Toilets, Stores,<br/>E&amp;M, Isolation/ Sick room, Pantry</li> </ul> |