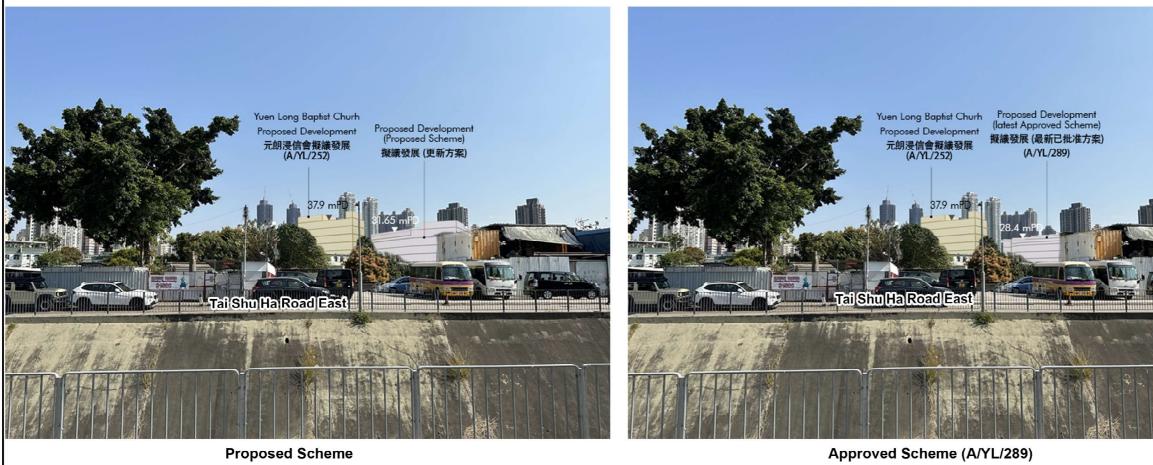

#### 6.4 VP4: View looking north-eastward on the Tai Shu Ha Road East (Figure 7)

- 6.4.1 This Viewing Point is located on the Tai Shu Ha Road West next to an existing nullah. Characterised by a typical rural-fringe setting with mixture of land uses including open storage yards, warehouses, workshops, etc., it represents the views of mainly the travellers for local villagers and residents in Ma Tin Pok and looking towards northeastward. This is a long-range view of about 200 metres southwest from the Site. The VSRs are short duration of stay and currently only have partial view to the Site from this VP due to the existing temporary structures in the front. Taken the above factors into account, this VP is considered to have a low sensitivity.
- 6.4.2 As shown in the Figure 7, the planned development of Yuen Long Baptist Church will be situated in the center. Building clusters in Yuen Long town centre and open sky view are located at the distant backdrop, while existing temporary structures are situated in the foreground, scattering with trees as visual relief. Because of the existence of mature trees groups and temporary structures in front of the Proposed Development, only an upper portion of it will be observable from this VP. The visual composition that the high-rise building at the backdrop and the low-rise building profiles at the forefront is generally maintained. Despite the increase in the development intensity of the Proposed Development as compared to the previous approved scheme, the building height of the Proposed Development is still lower than the adjacent planned development of Yuen Long Baptist Church site. And the building footprint is still comparable with the vicinity. The visual blockage to the important natural resources of a sky view is considered insignificant.

6.4.2 Regarding to the effect on public viewers, public viewers alongside Tai Shu Ha Road West will have glimpse view towards the Proposed Development from a long distance. The Proposed Development will blend in to the existing built environment in the Yuen Long town centre. In light of a portion of the Proposed Development being captured in this viewpoint, it will only result in a **negligible** visual change for the public viewers.