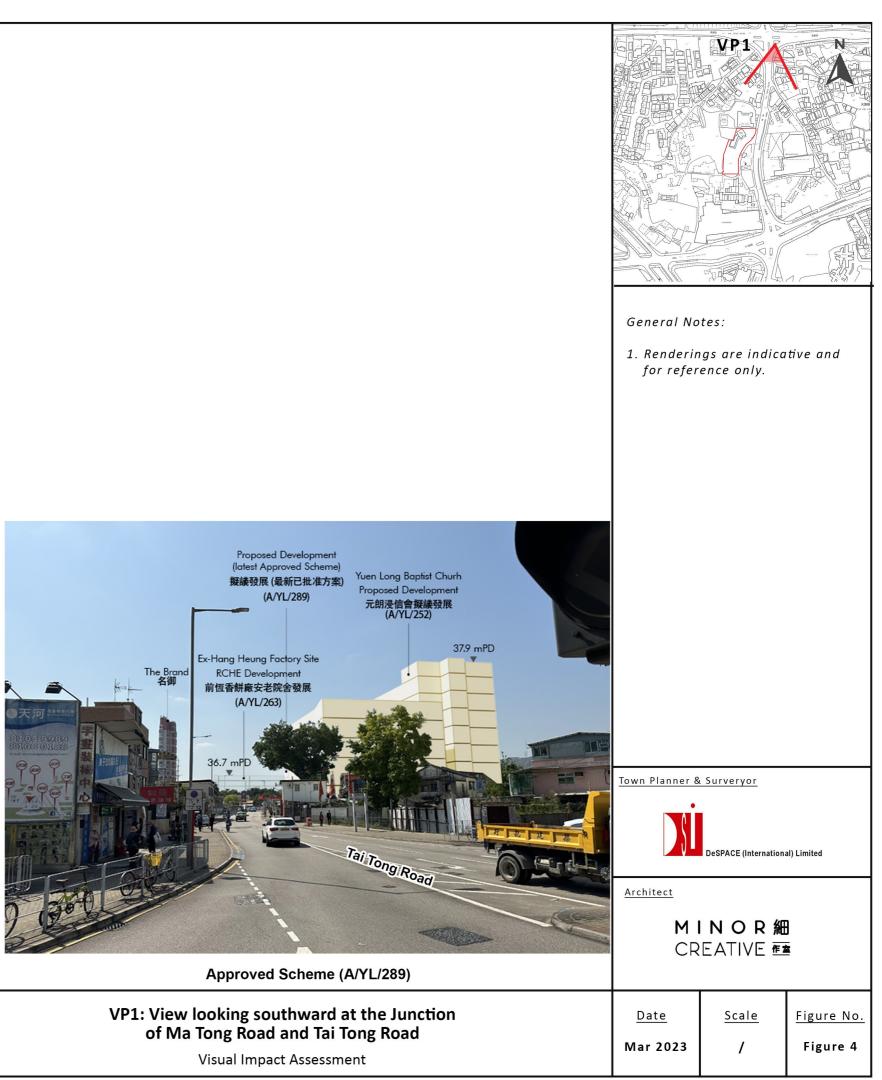

#### VP1: View looking southward at the Junction of Ma Tong Road and Tai Tong Road 6.1 (Figure 4)

- 6.1.1 Located at the road junction at the south of Yuen Long town centre, this VP is easily accessible by commuters such as pedestrians and cyclists. This is a medium range view which is approximately 150m to the north from the Site. The major visual elements within the VP are (1) some low-rise buildings (including planned development of A/YL/252 & A/YL/263) and temporary structures, (2) a tree group, (3) the existing Yuen Long Baptist Church and (4) the sky.
- 6.1.2 As shown in the Figure 4, because the new block in the current scheme is proposed to bend away from Tai Tong Road, view towards the Proposed Development from eye-level will be totally screened by the planned development on the Yuen Long Baptist Church site and the existing tree group in its front. There are negligible visual changes as compared to the existing condition. The Proposed Development will be barely noticeable to the public viewers who are mostly transient in nature. Their visual experience will not be affected. Also, it will be better than the approved scheme (A/YL/289), where a corner of the block under a tree crown will be glimpsed by potential public viewers.
- 6.1.3 Taking into account The Brand as a medium-to-high rise residential development of about 21-25 no. of storeys, the Proposed Development with 6 storeys is considered a development with a very low profile. This induces very minor visual impact to this VP. Considering the above, the visual impact caused by the Proposed Development on VP1 is therefore considered to be negligible.