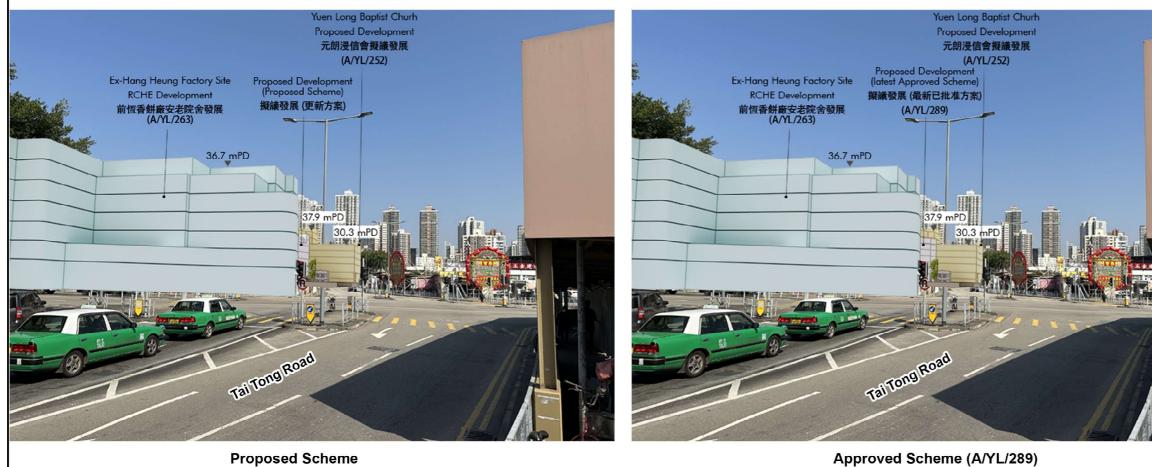

## 6.2 VP2: View looking northward at the Junction of the Shap Pat Heung Road and the Tai Tong Road (Figure 5)

6.2.1 This Viewing Point represents pedestrians and cyclists near the Sereno Verde and The Brand. It is a medium-range view which is approximately 170m to the south from the Site. The view comprises mainly roadside environment, some mature trees and the Ex-Hang-Heung Factory site in the foreground, followed by the Proposed Development and the

Yuen Long Baptist Church site and the high-rise clusters of residential developments in the Yuen Long town centre and open sky view at the backdrop.

- 6.2.2 As evident in the **Figure 5**, the public viewers will have partial view towards the Site as the lower portion of the Proposed Development will be largely blocked by the ex-Hang Heung Factory Site RCHE development (No. A/YL/263) and some roadside trees. Under the current scheme, the new block close to the graded historical building of Siu Lo is configured to slightly bend outward away from Tai Tong Road. This mitigation measure can make the Proposed Development slightly less bulky than the approved scheme and more importantly, can let Siu Lo to be more visible from the public. As seen from the photomontage, despite a slightly higher building profile of the Proposed Development as compared to the previous approved scheme (No. Y/YL/289), the proposed building height of +31.65mPD is still visual harmony with the cluster of adjacent low-rise planned developments (maximum height +37.9mPD). A visual contrast with the high-rise residential developments in the Yuen Long town centre at the backdrop is also maintained. As such, the Proposed Development is generally considered compatible to the surrounding context in terms of mass and scale.
- 6.2.3 From the commuters' perspective, the Proposed Development can easily blend into the view of the high-rise developments at the backdrop. The development intensity of the Proposed Development is similar to the adjacent planned developments. In this VP, it is anticipated that it will not create noticeable visual degradation. Therefore, the visual impact caused by the Proposed Development on VP2 is considered to be **negligible**.