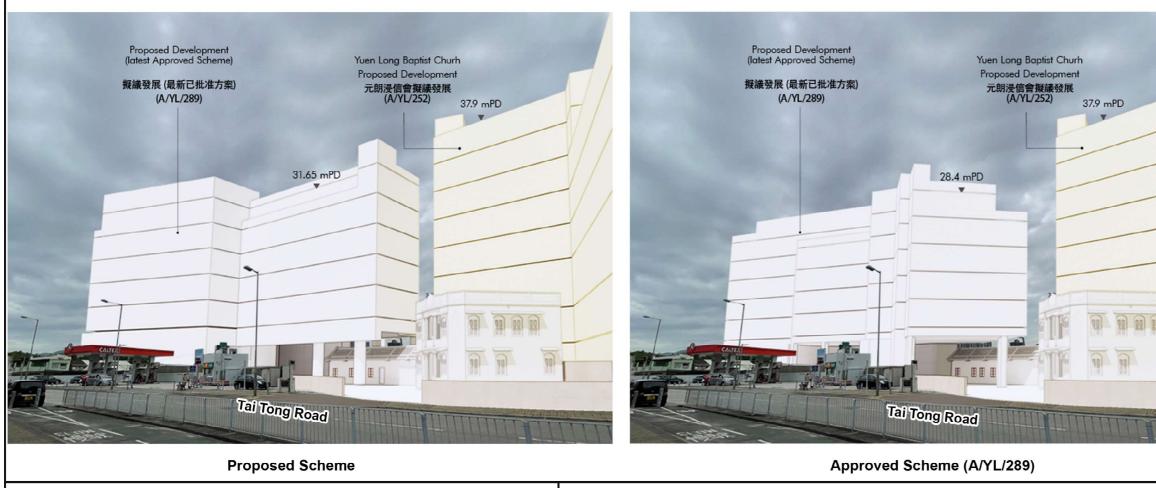

#### 6.3 VP3: View looking south-westward at the adjacent walkway along Tai Tong Road (Figure 6)

- 6.3.1 This close-range VP assumes the perspective of a pedestrian passing by at the adjacent walkway to the immediate northeast of the Site (within 30m). Commuters including pedestrians and cyclists on Tai Tong Road are the major receivers of this VP. Without any public transportation stops nor activity node along this section of Tai Tong Road, a short duration of stay is assumed. Compared to VP1, the frequency of visits by pedestrians in this section of Tai Tong Road is lower. Overall, the sensitivity of the visual sensitive receivers is considered low.
- 6.3.2 As shown in the **Figure 6**, considering its close proximity to the Site, the building block will appear visually dominating from the VP under the proposed scheme. The existing open sky view and small amount of green sloping ground as a positive visual resource will be partially obstructed. Both the approved scheme and the Proposed Development will block the residential developments of Le grove at a far distance. However, with a comparable building mass of the planned developments of the Yuen Long Baptist Church site and the Ex-Hang-Heung Factory site to the north and south respectively, the Proposed Development will not be out of context in terms of the overall visual character.

- 6.3.3 Several design and landscape features are incorporated subject to detailed design, which can help mitigate the intrusiveness of the building bulk and improve the existing view in certain aspects. A well landscaped G/F Heritage Garden and a rooftop garden with trees and shrubs are proposed, transforming the existing dilapidated concrete setting into a pleasant garden.
- 6.3.4 In order to respect the integrity of and compatibility with Siu Lo as a graded historic building and in response to the valuable advices from the TPB members in the previous approved scheme, a clear distance between the new block and the pitched roof of the Annex Block of Siu Lo is increased from 1.2m to 1.5m. The positioning and design of the 2 columns are subject to detailed design and evaluation of structural loading, to the satisfaction of AMO. As a general direction, it aims to provide lighter column design and use of materials in order to minimise their visual impact on Siu Lo.
- 6.3.5 In a nutshell, with a limited number of pedestrian activity and a short duration of stay, proposed landscape and design features subject to detailed design, and a partial obstruction of the open sky, the visual impact caused by the Proposed Development on the from this VP is graded as slightly adverse.