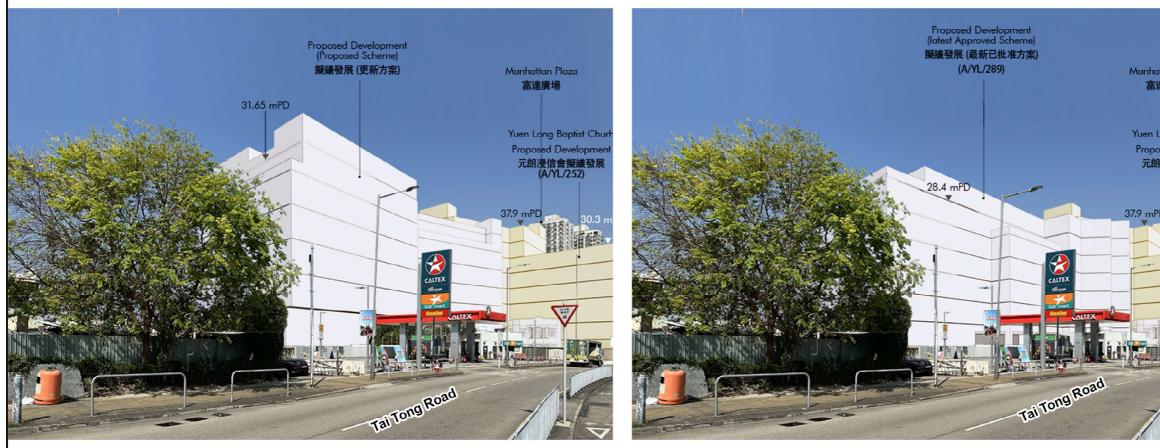

#### VP6: View looking north-westward at the adjacent walkway along Tai Tong Road 6.6 (Figure 9)

6.6.1 The existing view of VP6 is taken in Tai Tong Road. It is a short-range view with about 70 metres to the southeast of the Site. An existing patrol station, the Proposed Development and the planned development of Yuen Long Baptist Church comes in the foreground, while the existing high-rise residential buildings in Yuen Long town centre to the north and northwest of the Site forms a backdrop from this view. Similar to VP3, this viewing point assumes bicycle commuters or pedestrians passing by and looking northwestward from an adjacent walkway or a cycling path. In view of the activities of VSRs who are mostly transient in nature, this close-up view will give a medium visual sensitivity to the VSRs.

- 6.6.2 According to the photomontage of the Figure 9, in such a close distance view in a rural environment, it is inevitable that it will lower the visual openness in this viewpoint. It will obscure part of the open sky on the left of the view. Nonetheless, the configuration of the proposed new block sitting over the Annex Block of Siu Lo will be turned away from Tai Tong Road, reducing a sense of enclosure as compared to the previously approved scheme. Aside from this visual mitigation measure, a heritage garden at G/Fand a rooftop garden planting with trees and shrubs will green up the streetscape, enhancing the visual amenity to the users and the passer-by. The design of the Proposed Development is also carefully designed to respect not only the grade 3 historic building but also the neighbourhood environment, including using permeable fence wall along Tai Tong Road and a sensitive building facade to respond to the environmental conditions.
- 6.6.3 The relaxation in BH of this proposed scheme, therefore will not cause much noticeable impact to the public viewers. In addition, a large roadside tree in the foreground together with the proposed trees and shrubs in G/F heritage garden and R/F rooftop garden can screen off part of the Proposed Development and offer visual relief to the VSRs. In terms of the overall character, the Proposed Development will echo with the planned development on the site of Yuen Long Baptist Church to the south and in compatible with the future landscape of the built environment. With implementation the mitigation measures, it is believed that the resultant visual impact of the Proposed Development is considered slightly adverse.