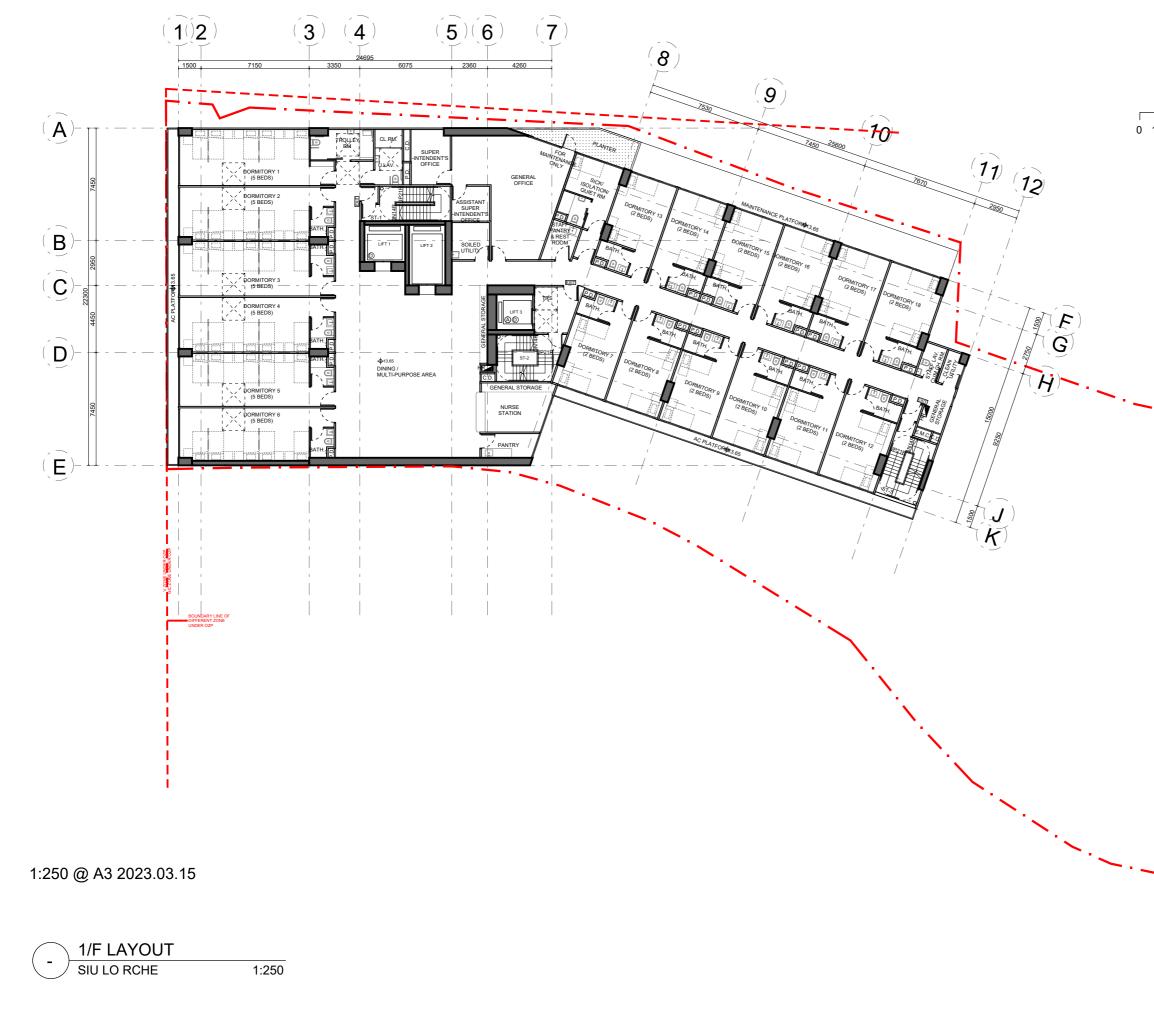

### Table 1: Key Parameters for the Proposed Development

| DEVELOPMENT<br>Major Development Parameters                                                        | Proposed Scheme                                                                                                                                                                                                                                                                                                                                                                                                                                                                                                                                                                                                                                                                                                                                                                                                                                                                                                                                                                                                                                                                                                                                                                                                  |
|----------------------------------------------------------------------------------------------------|------------------------------------------------------------------------------------------------------------------------------------------------------------------------------------------------------------------------------------------------------------------------------------------------------------------------------------------------------------------------------------------------------------------------------------------------------------------------------------------------------------------------------------------------------------------------------------------------------------------------------------------------------------------------------------------------------------------------------------------------------------------------------------------------------------------------------------------------------------------------------------------------------------------------------------------------------------------------------------------------------------------------------------------------------------------------------------------------------------------------------------------------------------------------------------------------------------------|
| , ,                                                                                                |                                                                                                                                                                                                                                                                                                                                                                                                                                                                                                                                                                                                                                                                                                                                                                                                                                                                                                                                                                                                                                                                                                                                                                                                                  |
| Site Area (about) (subject to detailed<br>survey to be conducted and land exchange<br>application) | 1,877.1 sq.m. with private land at 1,732.3 sq.m. and<br>Government Land at about 144.8 sq.m. ("G/IC(1)" zone<br>only)<br>*(based on the land survey provided by the authorized<br>Land Surveyor)                                                                                                                                                                                                                                                                                                                                                                                                                                                                                                                                                                                                                                                                                                                                                                                                                                                                                                                                                                                                                 |
| Plot Ratio (PR)                                                                                    | About 3.07                                                                                                                                                                                                                                                                                                                                                                                                                                                                                                                                                                                                                                                                                                                                                                                                                                                                                                                                                                                                                                                                                                                                                                                                       |
| Site Coverage (about)                                                                              | Not more than 65% (Including Site Coverage of Siu Lo)                                                                                                                                                                                                                                                                                                                                                                                                                                                                                                                                                                                                                                                                                                                                                                                                                                                                                                                                                                                                                                                                                                                                                            |
| Total site Area (GFA)                                                                              | About 5,756 sq.m. (total) with the following split:                                                                                                                                                                                                                                                                                                                                                                                                                                                                                                                                                                                                                                                                                                                                                                                                                                                                                                                                                                                                                                                                                                                                                              |
|                                                                                                    | <ul> <li>i. Not more than 5,400 sq.m. (RCHE)</li> <li>ii. About 356 sq.m. (Siu Lo)</li> <li>iii. Covered internal road, L/UL bays and parking serving Siu Lo<br/>and the proposed RCHE (assuming 100% GFA disregarded<br/>according to BD's Practice Note APP-2)</li> </ul>                                                                                                                                                                                                                                                                                                                                                                                                                                                                                                                                                                                                                                                                                                                                                                                                                                                                                                                                      |
| Building Height                                                                                    | Not more than 31.65 mPD (NB: Ground level at 6.2 mPD and Mean street level at 5.75 mPD)                                                                                                                                                                                                                                                                                                                                                                                                                                                                                                                                                                                                                                                                                                                                                                                                                                                                                                                                                                                                                                                                                                                          |
| No. of Storeys                                                                                     | 6                                                                                                                                                                                                                                                                                                                                                                                                                                                                                                                                                                                                                                                                                                                                                                                                                                                                                                                                                                                                                                                                                                                                                                                                                |
| Total No. of beds                                                                                  | 241 beds (or within a range of 220 – 260)                                                                                                                                                                                                                                                                                                                                                                                                                                                                                                                                                                                                                                                                                                                                                                                                                                                                                                                                                                                                                                                                                                                                                                        |
| Provision of parking facilities:                                                                   |                                                                                                                                                                                                                                                                                                                                                                                                                                                                                                                                                                                                                                                                                                                                                                                                                                                                                                                                                                                                                                                                                                                                                                                                                  |
| Private car parking spaces                                                                         | 2 (including 1 disabled car parking space) (Total)<br>1 (RCHE)<br>1 (Siu Lo)                                                                                                                                                                                                                                                                                                                                                                                                                                                                                                                                                                                                                                                                                                                                                                                                                                                                                                                                                                                                                                                                                                                                     |
| Loading and Unloading (L/UL) /<br>Light Bus                                                        | 2 (RCHE)                                                                                                                                                                                                                                                                                                                                                                                                                                                                                                                                                                                                                                                                                                                                                                                                                                                                                                                                                                                                                                                                                                                                                                                                         |
| Proposed Floor use (RCHE)                                                                          | <ul> <li>G/F: Kitchen cum Store, Laundry Room, Tx Room,<br/>Reception, Lobby, Lav., Dining/ Multi-purpose Room,<br/>E&amp;M, Car Parking Spaces, Siu Lo</li> <li>1/F: Dormitory, Multi-purpose Area, Office, Nursing<br/>Station, Accessible Toilets, Stores, E&amp;M, Pantry,<br/>Isolation/Sick/Quiet Room</li> <li>2/F: Dormitory, Multi-purpose Area, Conference Room,<br/>Interview Room/ Family Room, Pharmacy, Nursing<br/>Station, Accessible Toilets, Stores, E&amp;M, Isolation/<br/>Sick/ Quiet Room, Pantry</li> <li>3/F: Dormitory, Multi-purpose Area, Rehabilitation Area,<br/>Nursing Station, Accessible Toilets, Stores, E&amp;M,<br/>Isolation/ Sick/ Quiet Room, Pantry</li> <li>4/F: Dormitory, Multi-purpose Area, Rehabilitation Area,<br/>Nursing Station, Accessible Toilets, Stores, E&amp;M,<br/>Isolation/ Sick/ Quiet Room, Pantry</li> <li>5/F: Dormitory, Multi-purpose Area, Small Group Activity<br/>Room, Nursing Station, Accessible Toilets, Stores,<br/>E&amp;M, Isolation/ Sick room, Pantry</li> <li>5/F: Dormitory, Multi-purpose Area, Small Group Activity<br/>Room, Nursing Station, Accessible Toilets, Stores,<br/>E&amp;M, Isolation/ Sick room, Pantry</li> </ul> |