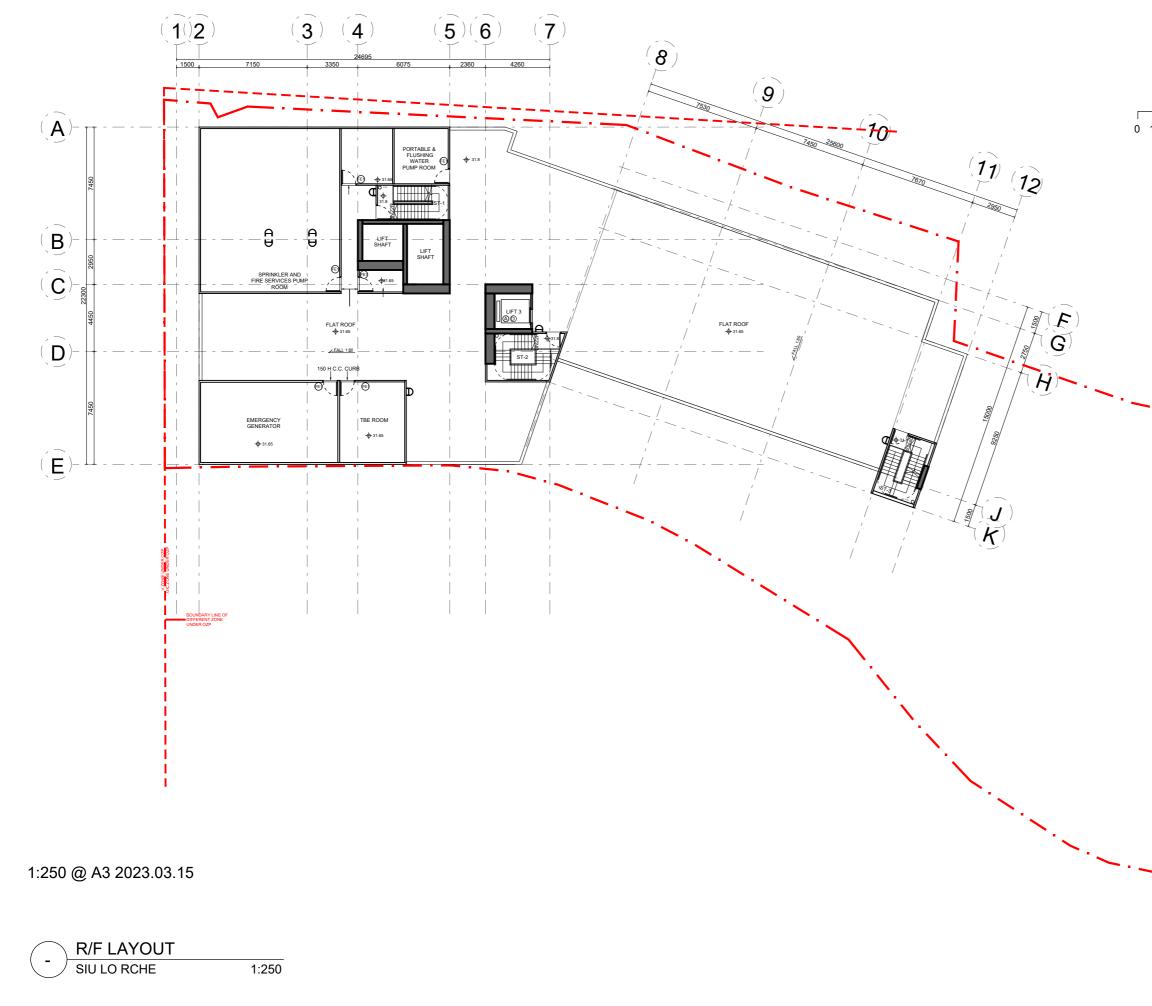

## The Site and the Proposed Development

- The Site falls within the southern part of Yuen Long New Town with a rural-urban fringe 2.1 setting. It is located to the west side of Tai Tong Road in between of Ma Tong Road and Shap Pat Heung Road in Yuen Long. The Site is currently used as a temporary open public car park and comprises a Grade 3 historic building (including its main building and annex block) i.e., Siu Lo, which was built in early 1940s.
- 2.2 The development proposal comprises a 6-storey (about 31.65 mPD) building of social welfare facility (RCHE) at the southern portion of the Site, providing 241 beds (or within a range of 220 - 260). The development proposal adopts a conservation-cumdevelopment approach where Siu Lo will be preserved in-situ. In the current scheme, it is proposed to retain the existing use as 'house' for Siu Lo, to provide a compatible heritage garden at its side and to implement a conservation management plan to be agreed with the Commissioner for Heritage's Office (CHO) and Antiquities and Monuments Office (AMO). The disposition and layout of the proposed RCHE building are also specifically designed in responding to the irregular site configuration, the conservation of Siu Lo, setback requirements and the surrounding environment.
- 2.3 Subject to the detailed land surveying, the average main street level of the Application Site is about +5.75mPD. The maximum BH of the Proposed Development will be about +31.65mPD with floor-to-floor height of typical floors from 3.6m and 7.45m on the ground floor. (Please refer to Appendix I – Development Scheme – Plans and Drawings)
- Particulars of the S16 planning application development can be referred to the Planning 2.4 Statement. Summary of the major development parameters of the subject application are abstracted below.

### Table 1: Key Parameters for the Proposed Development

| DEVELOPMENT<br>Major Development Parameters                                                        | Proposed Scheme                                                                                                                                                                                                                                                                                                                                                                                                                                                                                                                                                                                                                                                                                                                                                                                                                                                                                                                                                                                                                                                                                                                                                                                                  |
|----------------------------------------------------------------------------------------------------|------------------------------------------------------------------------------------------------------------------------------------------------------------------------------------------------------------------------------------------------------------------------------------------------------------------------------------------------------------------------------------------------------------------------------------------------------------------------------------------------------------------------------------------------------------------------------------------------------------------------------------------------------------------------------------------------------------------------------------------------------------------------------------------------------------------------------------------------------------------------------------------------------------------------------------------------------------------------------------------------------------------------------------------------------------------------------------------------------------------------------------------------------------------------------------------------------------------|
| , ,                                                                                                |                                                                                                                                                                                                                                                                                                                                                                                                                                                                                                                                                                                                                                                                                                                                                                                                                                                                                                                                                                                                                                                                                                                                                                                                                  |
| Site Area (about) (subject to detailed<br>survey to be conducted and land exchange<br>application) | 1,877.1 sq.m. with private land at 1,732.3 sq.m. and<br>Government Land at about 144.8 sq.m. ("G/IC(1)" zone<br>only)<br>*(based on the land survey provided by the authorized<br>Land Surveyor)                                                                                                                                                                                                                                                                                                                                                                                                                                                                                                                                                                                                                                                                                                                                                                                                                                                                                                                                                                                                                 |
| Plot Ratio (PR)                                                                                    | About 3.07                                                                                                                                                                                                                                                                                                                                                                                                                                                                                                                                                                                                                                                                                                                                                                                                                                                                                                                                                                                                                                                                                                                                                                                                       |
| Site Coverage (about)                                                                              | Not more than 65% (Including Site Coverage of Siu Lo)                                                                                                                                                                                                                                                                                                                                                                                                                                                                                                                                                                                                                                                                                                                                                                                                                                                                                                                                                                                                                                                                                                                                                            |
| Total site Area (GFA)                                                                              | About 5,756 sq.m. (total) with the following split:                                                                                                                                                                                                                                                                                                                                                                                                                                                                                                                                                                                                                                                                                                                                                                                                                                                                                                                                                                                                                                                                                                                                                              |
|                                                                                                    | <ul> <li>i. Not more than 5,400 sq.m. (RCHE)</li> <li>ii. About 356 sq.m. (Siu Lo)</li> <li>iii. Covered internal road, L/UL bays and parking serving Siu Lo<br/>and the proposed RCHE (assuming 100% GFA disregarded<br/>according to BD's Practice Note APP-2)</li> </ul>                                                                                                                                                                                                                                                                                                                                                                                                                                                                                                                                                                                                                                                                                                                                                                                                                                                                                                                                      |
| Building Height                                                                                    | Not more than 31.65 mPD (NB: Ground level at 6.2 mPD and Mean street level at 5.75 mPD)                                                                                                                                                                                                                                                                                                                                                                                                                                                                                                                                                                                                                                                                                                                                                                                                                                                                                                                                                                                                                                                                                                                          |
| No. of Storeys                                                                                     | 6                                                                                                                                                                                                                                                                                                                                                                                                                                                                                                                                                                                                                                                                                                                                                                                                                                                                                                                                                                                                                                                                                                                                                                                                                |
| Total No. of beds                                                                                  | 241 beds (or within a range of 220 – 260)                                                                                                                                                                                                                                                                                                                                                                                                                                                                                                                                                                                                                                                                                                                                                                                                                                                                                                                                                                                                                                                                                                                                                                        |
| Provision of parking facilities:                                                                   |                                                                                                                                                                                                                                                                                                                                                                                                                                                                                                                                                                                                                                                                                                                                                                                                                                                                                                                                                                                                                                                                                                                                                                                                                  |
| Private car parking spaces                                                                         | 2 (including 1 disabled car parking space) (Total)<br>1 (RCHE)<br>1 (Siu Lo)                                                                                                                                                                                                                                                                                                                                                                                                                                                                                                                                                                                                                                                                                                                                                                                                                                                                                                                                                                                                                                                                                                                                     |
| Loading and Unloading (L/UL) /<br>Light Bus                                                        | 2 (RCHE)                                                                                                                                                                                                                                                                                                                                                                                                                                                                                                                                                                                                                                                                                                                                                                                                                                                                                                                                                                                                                                                                                                                                                                                                         |
| Proposed Floor use (RCHE)                                                                          | <ul> <li>G/F: Kitchen cum Store, Laundry Room, Tx Room,<br/>Reception, Lobby, Lav., Dining/ Multi-purpose Room,<br/>E&amp;M, Car Parking Spaces, Siu Lo</li> <li>1/F: Dormitory, Multi-purpose Area, Office, Nursing<br/>Station, Accessible Toilets, Stores, E&amp;M, Pantry,<br/>Isolation/Sick/Quiet Room</li> <li>2/F: Dormitory, Multi-purpose Area, Conference Room,<br/>Interview Room/ Family Room, Pharmacy, Nursing<br/>Station, Accessible Toilets, Stores, E&amp;M, Isolation/<br/>Sick/ Quiet Room, Pantry</li> <li>3/F: Dormitory, Multi-purpose Area, Rehabilitation Area,<br/>Nursing Station, Accessible Toilets, Stores, E&amp;M,<br/>Isolation/ Sick/ Quiet Room, Pantry</li> <li>4/F: Dormitory, Multi-purpose Area, Rehabilitation Area,<br/>Nursing Station, Accessible Toilets, Stores, E&amp;M,<br/>Isolation/ Sick/ Quiet Room, Pantry</li> <li>5/F: Dormitory, Multi-purpose Area, Small Group Activity<br/>Room, Nursing Station, Accessible Toilets, Stores,<br/>E&amp;M, Isolation/ Sick room, Pantry</li> <li>5/F: Dormitory, Multi-purpose Area, Small Group Activity<br/>Room, Nursing Station, Accessible Toilets, Stores,<br/>E&amp;M, Isolation/ Sick room, Pantry</li> </ul> |