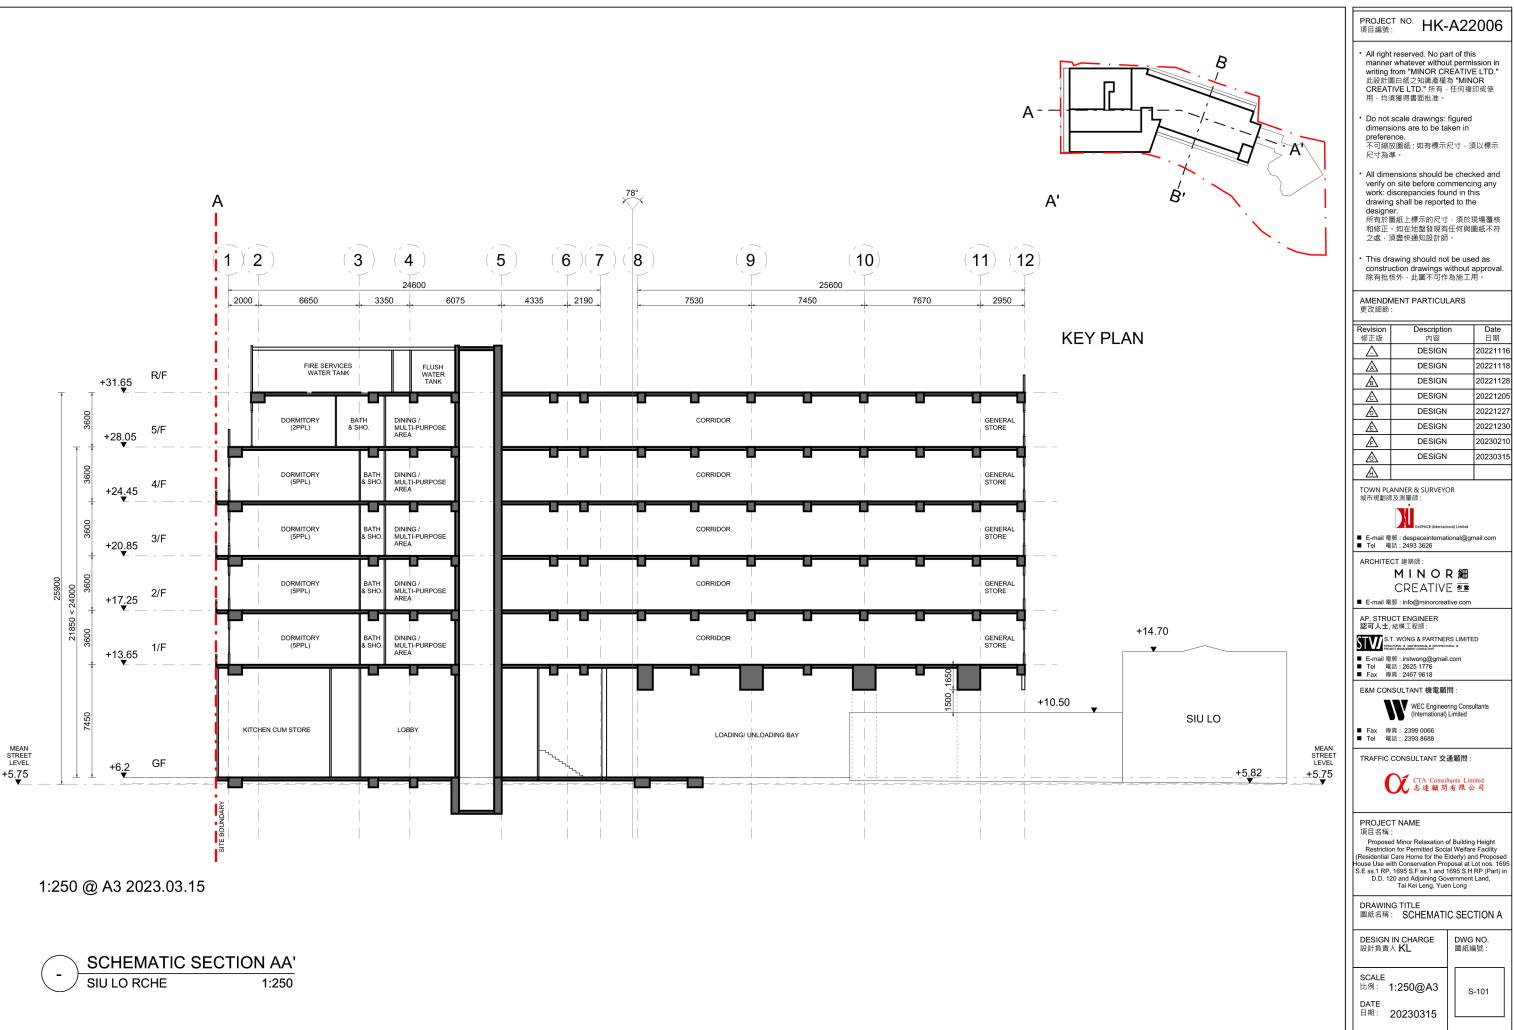

## The Site and the Proposed Development

- The Site falls within the southern part of Yuen Long New Town with a rural-urban fringe 2.1 setting. It is located to the west side of Tai Tong Road in between of Ma Tong Road and Shap Pat Heung Road in Yuen Long. The Site is currently used as a temporary open public car park and comprises a Grade 3 historic building (including its main building and annex block) i.e., Siu Lo, which was built in early 1940s.
- 2.2 The development proposal comprises a 6-storey (about 31.65 mPD) building of social welfare facility (RCHE) at the southern portion of the Site, providing 241 beds (or within a range of 220 - 260). The development proposal adopts a conservation-cumdevelopment approach where Siu Lo will be preserved in-situ. In the current scheme, it is proposed to retain the existing use as 'house' for Siu Lo, to provide a compatible heritage garden at its side and to implement a conservation management plan to be agreed with the Commissioner for Heritage's Office (CHO) and Antiquities and Monuments Office (AMO). The disposition and layout of the proposed RCHE building are also specifically designed in responding to the irregular site configuration, the conservation of Siu Lo, setback requirements and the surrounding environment.
- 2.3 Subject to the detailed land surveying, the average main street level of the Application Site is about +5.75mPD. The maximum BH of the Proposed Development will be about +31.65mPD with floor-to-floor height of typical floors from 3.6m and 7.45m on the ground floor. (Please refer to Appendix I – Development Scheme – Plans and Drawings)
- Particulars of the S16 planning application development can be referred to the Planning 2.4 Statement. Summary of the major development parameters of the subject application are abstracted below.

### Table 1: Key Parameters for the Proposed Development

| DEVELOPMENT<br>Major Development Parameters                                                        | Proposed Scheme                                                                                                                                                                                                                                                                                                                                                                                                                                                                                                                                                                                                                                                                                                                                                                                                                                                                                                                                                                                                                                                                                                                                                                                                  |
|----------------------------------------------------------------------------------------------------|------------------------------------------------------------------------------------------------------------------------------------------------------------------------------------------------------------------------------------------------------------------------------------------------------------------------------------------------------------------------------------------------------------------------------------------------------------------------------------------------------------------------------------------------------------------------------------------------------------------------------------------------------------------------------------------------------------------------------------------------------------------------------------------------------------------------------------------------------------------------------------------------------------------------------------------------------------------------------------------------------------------------------------------------------------------------------------------------------------------------------------------------------------------------------------------------------------------|
| , ,                                                                                                |                                                                                                                                                                                                                                                                                                                                                                                                                                                                                                                                                                                                                                                                                                                                                                                                                                                                                                                                                                                                                                                                                                                                                                                                                  |
| Site Area (about) (subject to detailed<br>survey to be conducted and land exchange<br>application) | 1,877.1 sq.m. with private land at 1,732.3 sq.m. and<br>Government Land at about 144.8 sq.m. ("G/IC(1)" zone<br>only)<br>*(based on the land survey provided by the authorized<br>Land Surveyor)                                                                                                                                                                                                                                                                                                                                                                                                                                                                                                                                                                                                                                                                                                                                                                                                                                                                                                                                                                                                                 |
| Plot Ratio (PR)                                                                                    | About 3.07                                                                                                                                                                                                                                                                                                                                                                                                                                                                                                                                                                                                                                                                                                                                                                                                                                                                                                                                                                                                                                                                                                                                                                                                       |
| Site Coverage (about)                                                                              | Not more than 65% (Including Site Coverage of Siu Lo)                                                                                                                                                                                                                                                                                                                                                                                                                                                                                                                                                                                                                                                                                                                                                                                                                                                                                                                                                                                                                                                                                                                                                            |
| Total site Area (GFA)                                                                              | About 5,756 sq.m. (total) with the following split:                                                                                                                                                                                                                                                                                                                                                                                                                                                                                                                                                                                                                                                                                                                                                                                                                                                                                                                                                                                                                                                                                                                                                              |
|                                                                                                    | <ul> <li>i. Not more than 5,400 sq.m. (RCHE)</li> <li>ii. About 356 sq.m. (Siu Lo)</li> <li>iii. Covered internal road, L/UL bays and parking serving Siu Lo<br/>and the proposed RCHE (assuming 100% GFA disregarded<br/>according to BD's Practice Note APP-2)</li> </ul>                                                                                                                                                                                                                                                                                                                                                                                                                                                                                                                                                                                                                                                                                                                                                                                                                                                                                                                                      |
| Building Height                                                                                    | Not more than 31.65 mPD (NB: Ground level at 6.2 mPD and Mean street level at 5.75 mPD)                                                                                                                                                                                                                                                                                                                                                                                                                                                                                                                                                                                                                                                                                                                                                                                                                                                                                                                                                                                                                                                                                                                          |
| No. of Storeys                                                                                     | 6                                                                                                                                                                                                                                                                                                                                                                                                                                                                                                                                                                                                                                                                                                                                                                                                                                                                                                                                                                                                                                                                                                                                                                                                                |
| Total No. of beds                                                                                  | 241 beds (or within a range of 220 – 260)                                                                                                                                                                                                                                                                                                                                                                                                                                                                                                                                                                                                                                                                                                                                                                                                                                                                                                                                                                                                                                                                                                                                                                        |
| Provision of parking facilities:                                                                   |                                                                                                                                                                                                                                                                                                                                                                                                                                                                                                                                                                                                                                                                                                                                                                                                                                                                                                                                                                                                                                                                                                                                                                                                                  |
| Private car parking spaces                                                                         | 2 (including 1 disabled car parking space) (Total)<br>1 (RCHE)<br>1 (Siu Lo)                                                                                                                                                                                                                                                                                                                                                                                                                                                                                                                                                                                                                                                                                                                                                                                                                                                                                                                                                                                                                                                                                                                                     |
| Loading and Unloading (L/UL) /<br>Light Bus                                                        | 2 (RCHE)                                                                                                                                                                                                                                                                                                                                                                                                                                                                                                                                                                                                                                                                                                                                                                                                                                                                                                                                                                                                                                                                                                                                                                                                         |
| Proposed Floor use (RCHE)                                                                          | <ul> <li>G/F: Kitchen cum Store, Laundry Room, Tx Room,<br/>Reception, Lobby, Lav., Dining/ Multi-purpose Room,<br/>E&amp;M, Car Parking Spaces, Siu Lo</li> <li>1/F: Dormitory, Multi-purpose Area, Office, Nursing<br/>Station, Accessible Toilets, Stores, E&amp;M, Pantry,<br/>Isolation/Sick/Quiet Room</li> <li>2/F: Dormitory, Multi-purpose Area, Conference Room,<br/>Interview Room/ Family Room, Pharmacy, Nursing<br/>Station, Accessible Toilets, Stores, E&amp;M, Isolation/<br/>Sick/ Quiet Room, Pantry</li> <li>3/F: Dormitory, Multi-purpose Area, Rehabilitation Area,<br/>Nursing Station, Accessible Toilets, Stores, E&amp;M,<br/>Isolation/ Sick/ Quiet Room, Pantry</li> <li>4/F: Dormitory, Multi-purpose Area, Rehabilitation Area,<br/>Nursing Station, Accessible Toilets, Stores, E&amp;M,<br/>Isolation/ Sick/ Quiet Room, Pantry</li> <li>5/F: Dormitory, Multi-purpose Area, Small Group Activity<br/>Room, Nursing Station, Accessible Toilets, Stores,<br/>E&amp;M, Isolation/ Sick room, Pantry</li> <li>5/F: Dormitory, Multi-purpose Area, Small Group Activity<br/>Room, Nursing Station, Accessible Toilets, Stores,<br/>E&amp;M, Isolation/ Sick room, Pantry</li> </ul> |

The site is subject to the last approved town planning case (Application No. A/YL/289 2.5 dated 29.7.2022) submitted by the same applicant. As compared to the previously approved 6-storey scheme with a building height at 28.4mPD, the currently proposed 6-storey RCHE development will only result in a 3.25-meter increase in mPD from 28.4mPD to 31.65mPD (about an increase of 11.44%).