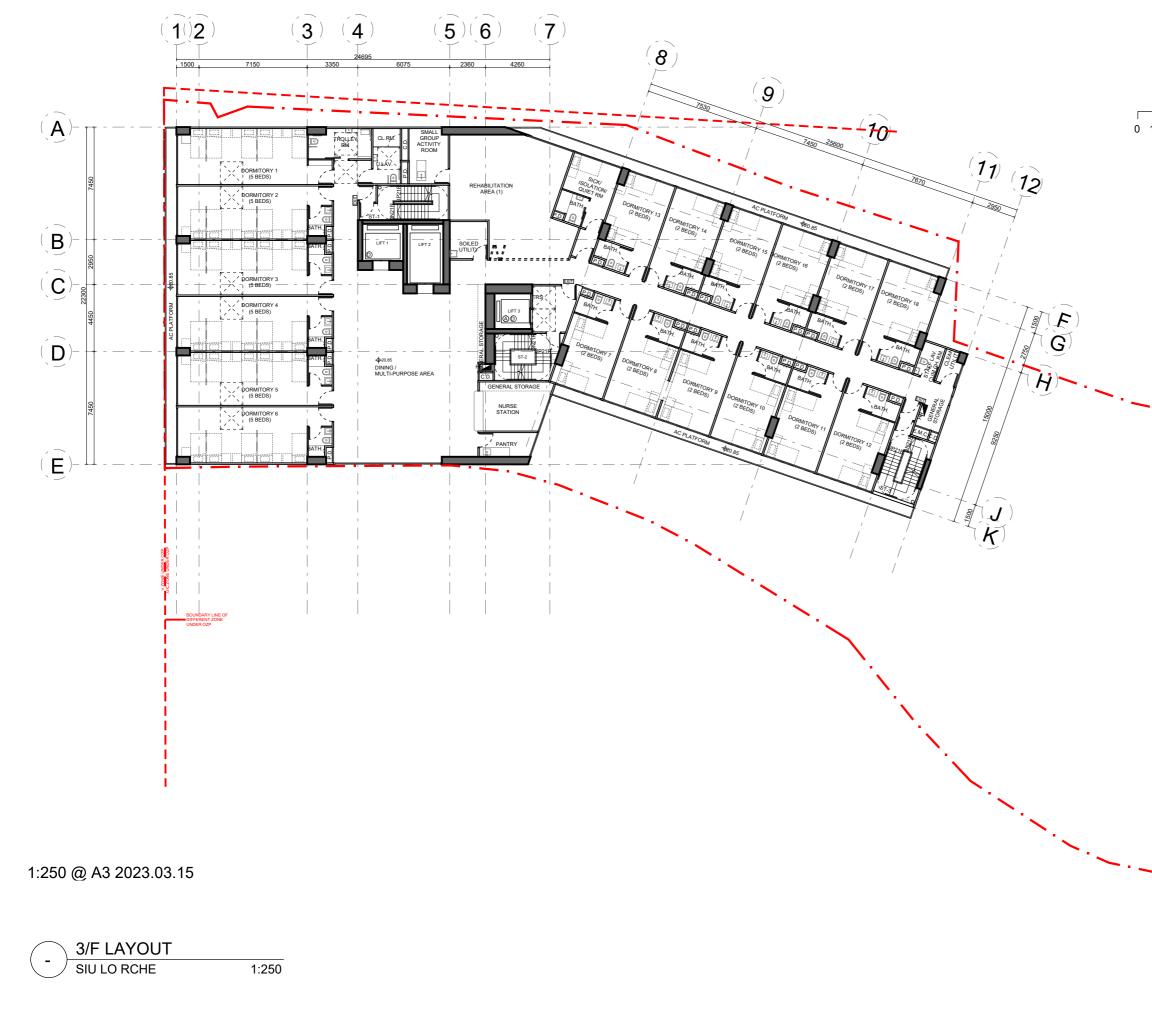

### Table 1: Key Parameters for the Proposed Development

| DEVELOPMENT<br>Major Development Parameters                                                        | Proposed Scheme                                                                                                                                                                                                                                                                                                                                                                                                                                                                                                                                                                                                                                                                                                                                                                                                                                                                                                                                                                                                                                                                                                                                                                                                  |
|----------------------------------------------------------------------------------------------------|------------------------------------------------------------------------------------------------------------------------------------------------------------------------------------------------------------------------------------------------------------------------------------------------------------------------------------------------------------------------------------------------------------------------------------------------------------------------------------------------------------------------------------------------------------------------------------------------------------------------------------------------------------------------------------------------------------------------------------------------------------------------------------------------------------------------------------------------------------------------------------------------------------------------------------------------------------------------------------------------------------------------------------------------------------------------------------------------------------------------------------------------------------------------------------------------------------------|
| , ,                                                                                                |                                                                                                                                                                                                                                                                                                                                                                                                                                                                                                                                                                                                                                                                                                                                                                                                                                                                                                                                                                                                                                                                                                                                                                                                                  |
| Site Area (about) (subject to detailed<br>survey to be conducted and land exchange<br>application) | 1,877.1 sq.m. with private land at 1,732.3 sq.m. and<br>Government Land at about 144.8 sq.m. ("G/IC(1)" zone<br>only)<br>*(based on the land survey provided by the authorized<br>Land Surveyor)                                                                                                                                                                                                                                                                                                                                                                                                                                                                                                                                                                                                                                                                                                                                                                                                                                                                                                                                                                                                                 |
| Plot Ratio (PR)                                                                                    | About 3.07                                                                                                                                                                                                                                                                                                                                                                                                                                                                                                                                                                                                                                                                                                                                                                                                                                                                                                                                                                                                                                                                                                                                                                                                       |
| Site Coverage (about)                                                                              | Not more than 65% (Including Site Coverage of Siu Lo)                                                                                                                                                                                                                                                                                                                                                                                                                                                                                                                                                                                                                                                                                                                                                                                                                                                                                                                                                                                                                                                                                                                                                            |
| Total site Area (GFA)                                                                              | About 5,756 sq.m. (total) with the following split:                                                                                                                                                                                                                                                                                                                                                                                                                                                                                                                                                                                                                                                                                                                                                                                                                                                                                                                                                                                                                                                                                                                                                              |
|                                                                                                    | <ul> <li>i. Not more than 5,400 sq.m. (RCHE)</li> <li>ii. About 356 sq.m. (Siu Lo)</li> <li>iii. Covered internal road, L/UL bays and parking serving Siu Lo<br/>and the proposed RCHE (assuming 100% GFA disregarded<br/>according to BD's Practice Note APP-2)</li> </ul>                                                                                                                                                                                                                                                                                                                                                                                                                                                                                                                                                                                                                                                                                                                                                                                                                                                                                                                                      |
| Building Height                                                                                    | Not more than 31.65 mPD (NB: Ground level at 6.2 mPD and Mean street level at 5.75 mPD)                                                                                                                                                                                                                                                                                                                                                                                                                                                                                                                                                                                                                                                                                                                                                                                                                                                                                                                                                                                                                                                                                                                          |
| No. of Storeys                                                                                     | 6                                                                                                                                                                                                                                                                                                                                                                                                                                                                                                                                                                                                                                                                                                                                                                                                                                                                                                                                                                                                                                                                                                                                                                                                                |
| Total No. of beds                                                                                  | 241 beds (or within a range of 220 – 260)                                                                                                                                                                                                                                                                                                                                                                                                                                                                                                                                                                                                                                                                                                                                                                                                                                                                                                                                                                                                                                                                                                                                                                        |
| Provision of parking facilities:                                                                   |                                                                                                                                                                                                                                                                                                                                                                                                                                                                                                                                                                                                                                                                                                                                                                                                                                                                                                                                                                                                                                                                                                                                                                                                                  |
| Private car parking spaces                                                                         | 2 (including 1 disabled car parking space) (Total)<br>1 (RCHE)<br>1 (Siu Lo)                                                                                                                                                                                                                                                                                                                                                                                                                                                                                                                                                                                                                                                                                                                                                                                                                                                                                                                                                                                                                                                                                                                                     |
| Loading and Unloading (L/UL) /<br>Light Bus                                                        | 2 (RCHE)                                                                                                                                                                                                                                                                                                                                                                                                                                                                                                                                                                                                                                                                                                                                                                                                                                                                                                                                                                                                                                                                                                                                                                                                         |
| Proposed Floor use (RCHE)                                                                          | <ul> <li>G/F: Kitchen cum Store, Laundry Room, Tx Room,<br/>Reception, Lobby, Lav., Dining/ Multi-purpose Room,<br/>E&amp;M, Car Parking Spaces, Siu Lo</li> <li>1/F: Dormitory, Multi-purpose Area, Office, Nursing<br/>Station, Accessible Toilets, Stores, E&amp;M, Pantry,<br/>Isolation/Sick/Quiet Room</li> <li>2/F: Dormitory, Multi-purpose Area, Conference Room,<br/>Interview Room/ Family Room, Pharmacy, Nursing<br/>Station, Accessible Toilets, Stores, E&amp;M, Isolation/<br/>Sick/ Quiet Room, Pantry</li> <li>3/F: Dormitory, Multi-purpose Area, Rehabilitation Area,<br/>Nursing Station, Accessible Toilets, Stores, E&amp;M,<br/>Isolation/ Sick/ Quiet Room, Pantry</li> <li>4/F: Dormitory, Multi-purpose Area, Rehabilitation Area,<br/>Nursing Station, Accessible Toilets, Stores, E&amp;M,<br/>Isolation/ Sick/ Quiet Room, Pantry</li> <li>5/F: Dormitory, Multi-purpose Area, Small Group Activity<br/>Room, Nursing Station, Accessible Toilets, Stores,<br/>E&amp;M, Isolation/ Sick room, Pantry</li> <li>5/F: Dormitory, Multi-purpose Area, Small Group Activity<br/>Room, Nursing Station, Accessible Toilets, Stores,<br/>E&amp;M, Isolation/ Sick room, Pantry</li> </ul> |