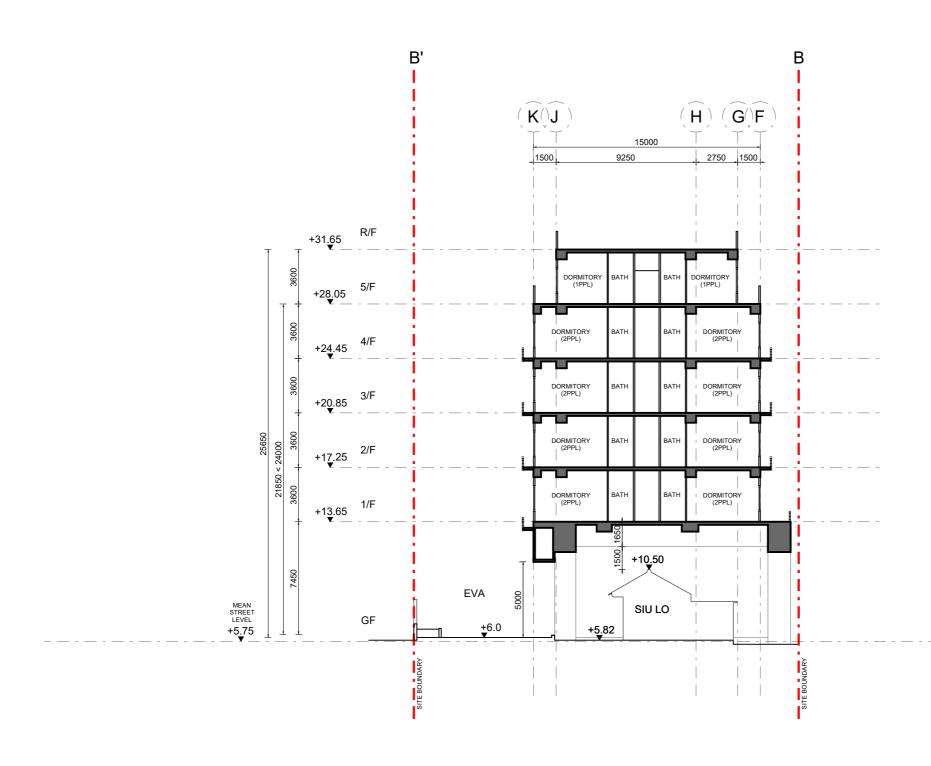

## The Site and the Proposed Development

- The Site falls within the southern part of Yuen Long New Town with a rural-urban fringe 2.1 setting. It is located to the west side of Tai Tong Road in between of Ma Tong Road and Shap Pat Heung Road in Yuen Long. The Site is currently used as a temporary open public car park and comprises a Grade 3 historic building (including its main building and annex block) i.e., Siu Lo, which was built in early 1940s.
- 2.2 The development proposal comprises a 6-storey (about 31.65 mPD) building of social welfare facility (RCHE) at the southern portion of the Site, providing 241 beds (or within a range of 220 - 260). The development proposal adopts a conservation-cumdevelopment approach where Siu Lo will be preserved in-situ. In the current scheme, it is proposed to retain the existing use as 'house' for Siu Lo, to provide a compatible heritage garden at its side and to implement a conservation management plan to be agreed with the Commissioner for Heritage's Office (CHO) and Antiquities and Monuments Office (AMO). The disposition and layout of the proposed RCHE building are also specifically designed in responding to the irregular site configuration, the conservation of Siu Lo, setback requirements and the surrounding environment.
- 2.3 Subject to the detailed land surveying, the average main street level of the Application Site is about +5.75mPD. The maximum BH of the Proposed Development will be about +31.65mPD with floor-to-floor height of typical floors from 3.6m and 7.45m on the ground floor. (Please refer to Appendix I – Development Scheme – Plans and Drawings)
- Particulars of the S16 planning application development can be referred to the Planning 2.4 Statement. Summary of the major development parameters of the subject application are abstracted below.

### Table 1: Key Parameters for the Proposed Development

| DEVELOPMENT<br>Major Development Parameters                                                        | Proposed Scheme                                                                                                                                                                                                                                                                                                                                                                                                                                                                                                                                                                                                                                                                                                                                                                                                                                                                                                                                                                                                                                                                                                                                                                                                  |
|----------------------------------------------------------------------------------------------------|------------------------------------------------------------------------------------------------------------------------------------------------------------------------------------------------------------------------------------------------------------------------------------------------------------------------------------------------------------------------------------------------------------------------------------------------------------------------------------------------------------------------------------------------------------------------------------------------------------------------------------------------------------------------------------------------------------------------------------------------------------------------------------------------------------------------------------------------------------------------------------------------------------------------------------------------------------------------------------------------------------------------------------------------------------------------------------------------------------------------------------------------------------------------------------------------------------------|
| , ,                                                                                                |                                                                                                                                                                                                                                                                                                                                                                                                                                                                                                                                                                                                                                                                                                                                                                                                                                                                                                                                                                                                                                                                                                                                                                                                                  |
| Site Area (about) (subject to detailed<br>survey to be conducted and land exchange<br>application) | 1,877.1 sq.m. with private land at 1,732.3 sq.m. and<br>Government Land at about 144.8 sq.m. ("G/IC(1)" zone<br>only)<br>*(based on the land survey provided by the authorized<br>Land Surveyor)                                                                                                                                                                                                                                                                                                                                                                                                                                                                                                                                                                                                                                                                                                                                                                                                                                                                                                                                                                                                                 |
| Plot Ratio (PR)                                                                                    | About 3.07                                                                                                                                                                                                                                                                                                                                                                                                                                                                                                                                                                                                                                                                                                                                                                                                                                                                                                                                                                                                                                                                                                                                                                                                       |
| Site Coverage (about)                                                                              | Not more than 65% (Including Site Coverage of Siu Lo)                                                                                                                                                                                                                                                                                                                                                                                                                                                                                                                                                                                                                                                                                                                                                                                                                                                                                                                                                                                                                                                                                                                                                            |
| Total site Area (GFA)                                                                              | About 5,756 sq.m. (total) with the following split:                                                                                                                                                                                                                                                                                                                                                                                                                                                                                                                                                                                                                                                                                                                                                                                                                                                                                                                                                                                                                                                                                                                                                              |
|                                                                                                    | <ul> <li>i. Not more than 5,400 sq.m. (RCHE)</li> <li>ii. About 356 sq.m. (Siu Lo)</li> <li>iii. Covered internal road, L/UL bays and parking serving Siu Lo<br/>and the proposed RCHE (assuming 100% GFA disregarded<br/>according to BD's Practice Note APP-2)</li> </ul>                                                                                                                                                                                                                                                                                                                                                                                                                                                                                                                                                                                                                                                                                                                                                                                                                                                                                                                                      |
| Building Height                                                                                    | Not more than 31.65 mPD (NB: Ground level at 6.2 mPD and Mean street level at 5.75 mPD)                                                                                                                                                                                                                                                                                                                                                                                                                                                                                                                                                                                                                                                                                                                                                                                                                                                                                                                                                                                                                                                                                                                          |
| No. of Storeys                                                                                     | 6                                                                                                                                                                                                                                                                                                                                                                                                                                                                                                                                                                                                                                                                                                                                                                                                                                                                                                                                                                                                                                                                                                                                                                                                                |
| Total No. of beds                                                                                  | 241 beds (or within a range of 220 – 260)                                                                                                                                                                                                                                                                                                                                                                                                                                                                                                                                                                                                                                                                                                                                                                                                                                                                                                                                                                                                                                                                                                                                                                        |
| Provision of parking facilities:                                                                   |                                                                                                                                                                                                                                                                                                                                                                                                                                                                                                                                                                                                                                                                                                                                                                                                                                                                                                                                                                                                                                                                                                                                                                                                                  |
| Private car parking spaces                                                                         | 2 (including 1 disabled car parking space) (Total)<br>1 (RCHE)<br>1 (Siu Lo)                                                                                                                                                                                                                                                                                                                                                                                                                                                                                                                                                                                                                                                                                                                                                                                                                                                                                                                                                                                                                                                                                                                                     |
| Loading and Unloading (L/UL) /<br>Light Bus                                                        | 2 (RCHE)                                                                                                                                                                                                                                                                                                                                                                                                                                                                                                                                                                                                                                                                                                                                                                                                                                                                                                                                                                                                                                                                                                                                                                                                         |
| Proposed Floor use (RCHE)                                                                          | <ul> <li>G/F: Kitchen cum Store, Laundry Room, Tx Room,<br/>Reception, Lobby, Lav., Dining/ Multi-purpose Room,<br/>E&amp;M, Car Parking Spaces, Siu Lo</li> <li>1/F: Dormitory, Multi-purpose Area, Office, Nursing<br/>Station, Accessible Toilets, Stores, E&amp;M, Pantry,<br/>Isolation/Sick/Quiet Room</li> <li>2/F: Dormitory, Multi-purpose Area, Conference Room,<br/>Interview Room/ Family Room, Pharmacy, Nursing<br/>Station, Accessible Toilets, Stores, E&amp;M, Isolation/<br/>Sick/ Quiet Room, Pantry</li> <li>3/F: Dormitory, Multi-purpose Area, Rehabilitation Area,<br/>Nursing Station, Accessible Toilets, Stores, E&amp;M,<br/>Isolation/ Sick/ Quiet Room, Pantry</li> <li>4/F: Dormitory, Multi-purpose Area, Rehabilitation Area,<br/>Nursing Station, Accessible Toilets, Stores, E&amp;M,<br/>Isolation/ Sick/ Quiet Room, Pantry</li> <li>5/F: Dormitory, Multi-purpose Area, Small Group Activity<br/>Room, Nursing Station, Accessible Toilets, Stores,<br/>E&amp;M, Isolation/ Sick room, Pantry</li> <li>5/F: Dormitory, Multi-purpose Area, Small Group Activity<br/>Room, Nursing Station, Accessible Toilets, Stores,<br/>E&amp;M, Isolation/ Sick room, Pantry</li> </ul> |