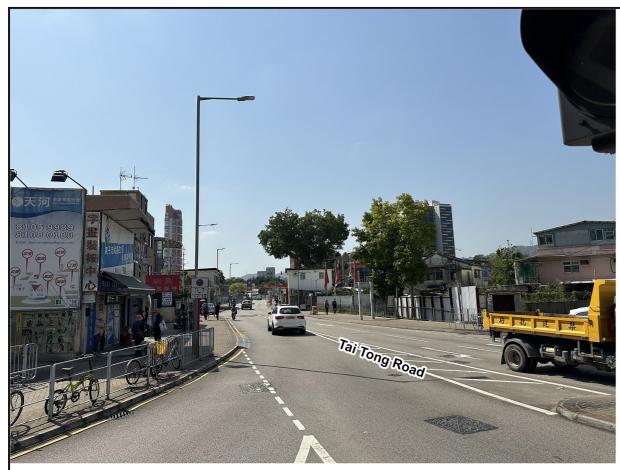

#### VP1: View looking southward at the Junction of Ma Tong Road and Tai Tong Road 6.1 (Figure 4)

- 6.1.1 Located at the road junction at the south of Yuen Long town centre, this VP is easily accessible by commuters such as pedestrians and cyclists. This is a medium range view which is approximately 150m to the north from the Site. The major visual elements within the VP are (1) some low-rise buildings (including planned development of A/YL/252 & A/YL/263) and temporary structures, (2) a tree group, (3) the existing Yuen Long Baptist Church and (4) the sky.
- 6.1.2 As shown in the Figure 4, because the new block in the current scheme is proposed to bend away from Tai Tong Road, view towards the Proposed Development from eye-level will be totally screened by the planned development on the Yuen Long Baptist Church site and the existing tree group in its front. There are negligible visual changes as compared to the existing condition. The Proposed Development will be barely noticeable to the public viewers who are mostly transient in nature. Their visual experience will not be affected. Also, it will be better than the approved scheme (A/YL/289), where a corner of the block under a tree crown will be glimpsed by potential public viewers.
- 6.1.3 Taking into account The Brand as a medium-to-high rise residential development of about 21-25 no. of storeys, the Proposed Development with 6 storeys is considered a development with a very low profile. This induces very minor visual impact to this VP. Considering the above, the visual impact caused by the Proposed Development on VP1 is therefore considered to be negligible.