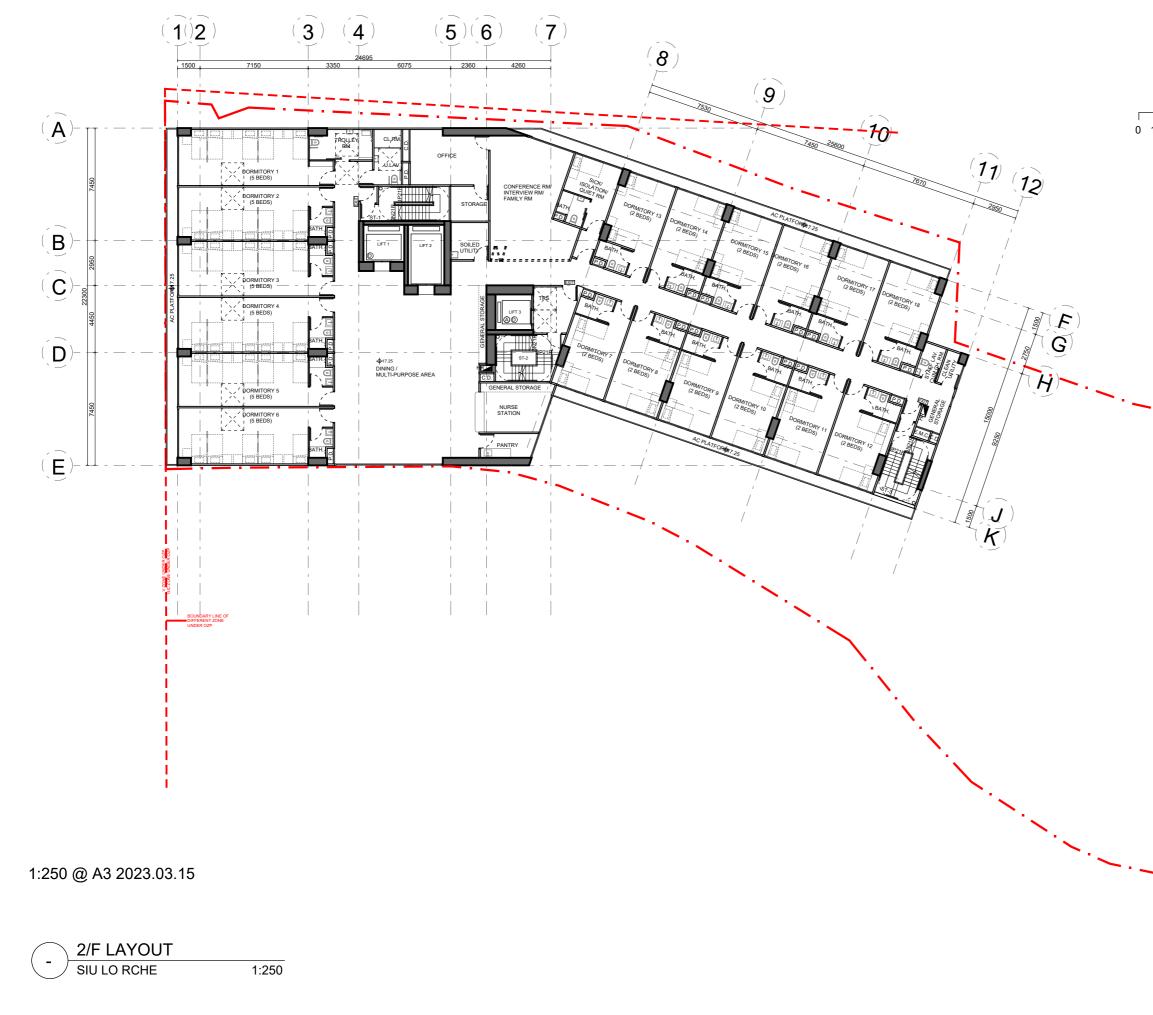

### Table 1: Key Parameters for the Proposed Development

| DEVELOPMENT<br>Major Development Parameters                                                        | Proposed Scheme                                                                                                                                                                                                                                                                                                                                                                                                                                                                                                                                                                                                                                                                                                                                                                                                                                                                                                                                                                                                                                                                                                                                                                                                  |
|----------------------------------------------------------------------------------------------------|------------------------------------------------------------------------------------------------------------------------------------------------------------------------------------------------------------------------------------------------------------------------------------------------------------------------------------------------------------------------------------------------------------------------------------------------------------------------------------------------------------------------------------------------------------------------------------------------------------------------------------------------------------------------------------------------------------------------------------------------------------------------------------------------------------------------------------------------------------------------------------------------------------------------------------------------------------------------------------------------------------------------------------------------------------------------------------------------------------------------------------------------------------------------------------------------------------------|
| , ,                                                                                                |                                                                                                                                                                                                                                                                                                                                                                                                                                                                                                                                                                                                                                                                                                                                                                                                                                                                                                                                                                                                                                                                                                                                                                                                                  |
| Site Area (about) (subject to detailed<br>survey to be conducted and land exchange<br>application) | 1,877.1 sq.m. with private land at 1,732.3 sq.m. and<br>Government Land at about 144.8 sq.m. ("G/IC(1)" zone<br>only)<br>*(based on the land survey provided by the authorized<br>Land Surveyor)                                                                                                                                                                                                                                                                                                                                                                                                                                                                                                                                                                                                                                                                                                                                                                                                                                                                                                                                                                                                                 |
| Plot Ratio (PR)                                                                                    | About 3.07                                                                                                                                                                                                                                                                                                                                                                                                                                                                                                                                                                                                                                                                                                                                                                                                                                                                                                                                                                                                                                                                                                                                                                                                       |
| Site Coverage (about)                                                                              | Not more than 65% (Including Site Coverage of Siu Lo)                                                                                                                                                                                                                                                                                                                                                                                                                                                                                                                                                                                                                                                                                                                                                                                                                                                                                                                                                                                                                                                                                                                                                            |
| Total site Area (GFA)                                                                              | About 5,756 sq.m. (total) with the following split:                                                                                                                                                                                                                                                                                                                                                                                                                                                                                                                                                                                                                                                                                                                                                                                                                                                                                                                                                                                                                                                                                                                                                              |
|                                                                                                    | <ul> <li>i. Not more than 5,400 sq.m. (RCHE)</li> <li>ii. About 356 sq.m. (Siu Lo)</li> <li>iii. Covered internal road, L/UL bays and parking serving Siu Lo<br/>and the proposed RCHE (assuming 100% GFA disregarded<br/>according to BD's Practice Note APP-2)</li> </ul>                                                                                                                                                                                                                                                                                                                                                                                                                                                                                                                                                                                                                                                                                                                                                                                                                                                                                                                                      |
| Building Height                                                                                    | Not more than 31.65 mPD (NB: Ground level at 6.2 mPD and Mean street level at 5.75 mPD)                                                                                                                                                                                                                                                                                                                                                                                                                                                                                                                                                                                                                                                                                                                                                                                                                                                                                                                                                                                                                                                                                                                          |
| No. of Storeys                                                                                     | 6                                                                                                                                                                                                                                                                                                                                                                                                                                                                                                                                                                                                                                                                                                                                                                                                                                                                                                                                                                                                                                                                                                                                                                                                                |
| Total No. of beds                                                                                  | 241 beds (or within a range of 220 – 260)                                                                                                                                                                                                                                                                                                                                                                                                                                                                                                                                                                                                                                                                                                                                                                                                                                                                                                                                                                                                                                                                                                                                                                        |
| Provision of parking facilities:                                                                   |                                                                                                                                                                                                                                                                                                                                                                                                                                                                                                                                                                                                                                                                                                                                                                                                                                                                                                                                                                                                                                                                                                                                                                                                                  |
| Private car parking spaces                                                                         | 2 (including 1 disabled car parking space) (Total)<br>1 (RCHE)<br>1 (Siu Lo)                                                                                                                                                                                                                                                                                                                                                                                                                                                                                                                                                                                                                                                                                                                                                                                                                                                                                                                                                                                                                                                                                                                                     |
| Loading and Unloading (L/UL) /<br>Light Bus                                                        | 2 (RCHE)                                                                                                                                                                                                                                                                                                                                                                                                                                                                                                                                                                                                                                                                                                                                                                                                                                                                                                                                                                                                                                                                                                                                                                                                         |
| Proposed Floor use (RCHE)                                                                          | <ul> <li>G/F: Kitchen cum Store, Laundry Room, Tx Room,<br/>Reception, Lobby, Lav., Dining/ Multi-purpose Room,<br/>E&amp;M, Car Parking Spaces, Siu Lo</li> <li>1/F: Dormitory, Multi-purpose Area, Office, Nursing<br/>Station, Accessible Toilets, Stores, E&amp;M, Pantry,<br/>Isolation/Sick/Quiet Room</li> <li>2/F: Dormitory, Multi-purpose Area, Conference Room,<br/>Interview Room/ Family Room, Pharmacy, Nursing<br/>Station, Accessible Toilets, Stores, E&amp;M, Isolation/<br/>Sick/ Quiet Room, Pantry</li> <li>3/F: Dormitory, Multi-purpose Area, Rehabilitation Area,<br/>Nursing Station, Accessible Toilets, Stores, E&amp;M,<br/>Isolation/ Sick/ Quiet Room, Pantry</li> <li>4/F: Dormitory, Multi-purpose Area, Rehabilitation Area,<br/>Nursing Station, Accessible Toilets, Stores, E&amp;M,<br/>Isolation/ Sick/ Quiet Room, Pantry</li> <li>5/F: Dormitory, Multi-purpose Area, Small Group Activity<br/>Room, Nursing Station, Accessible Toilets, Stores,<br/>E&amp;M, Isolation/ Sick room, Pantry</li> <li>5/F: Dormitory, Multi-purpose Area, Small Group Activity<br/>Room, Nursing Station, Accessible Toilets, Stores,<br/>E&amp;M, Isolation/ Sick room, Pantry</li> </ul> |