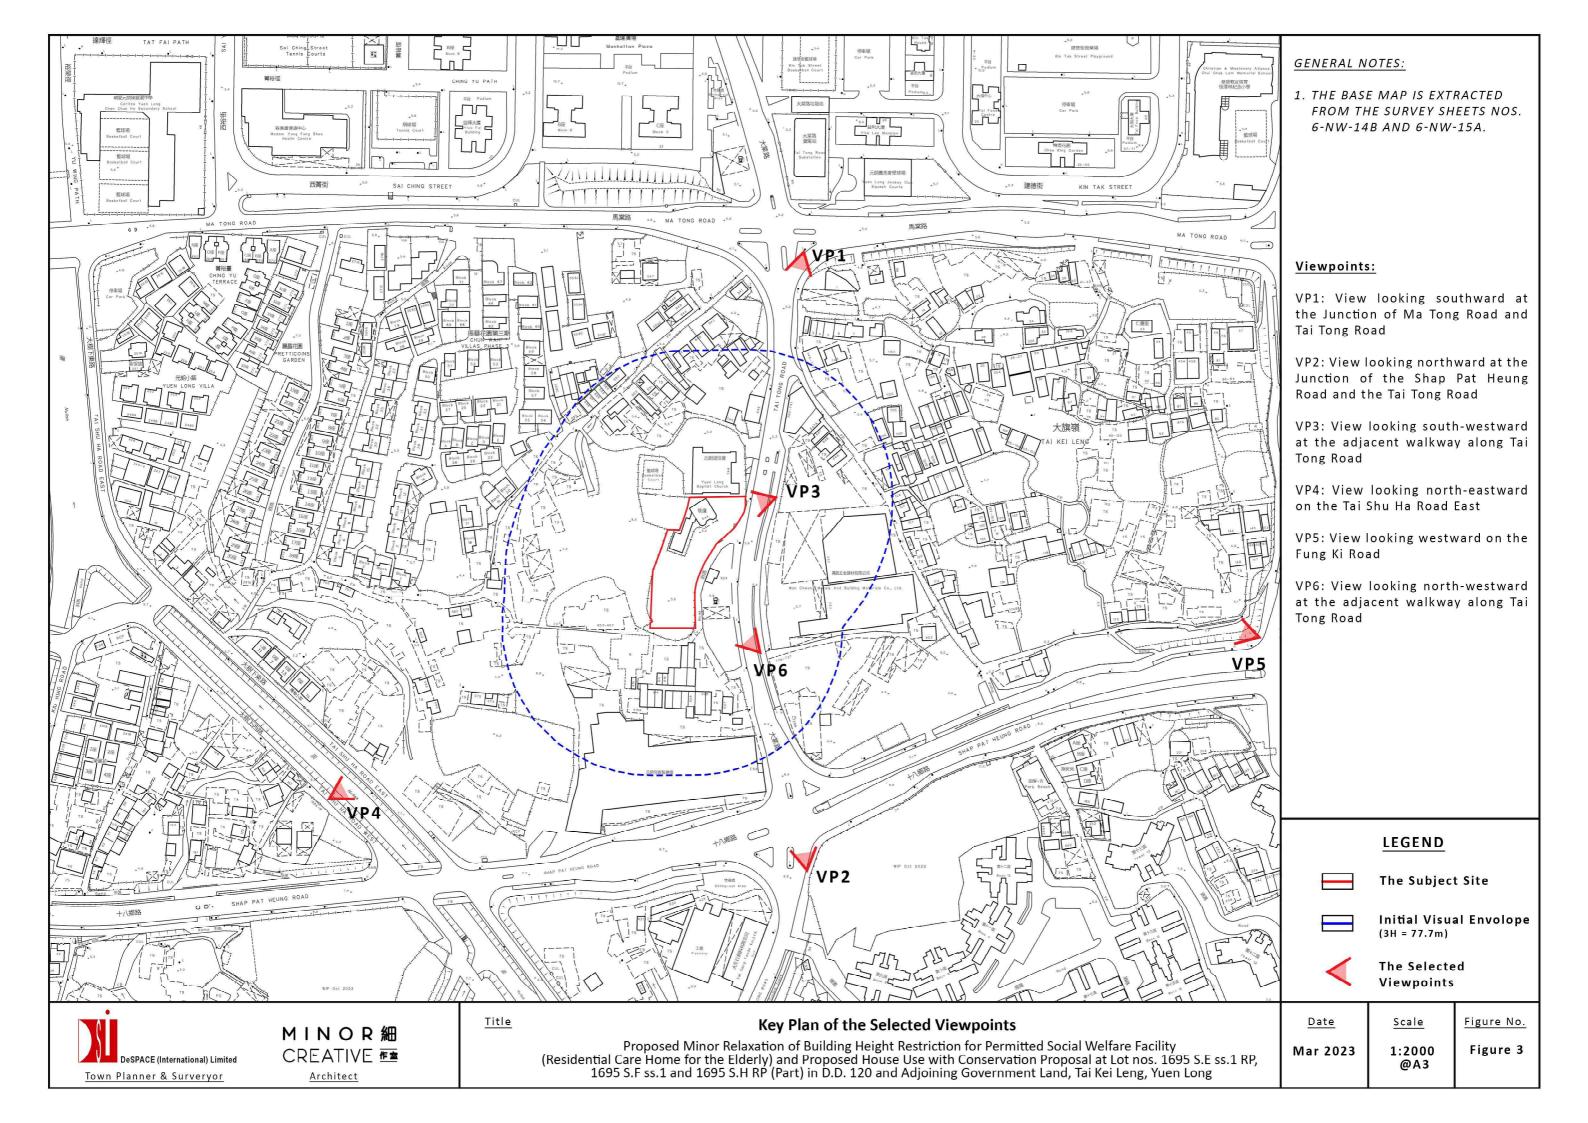

## **Assessment Area**

- An Assessment Area, or visual envelope, is identified in accordance with TPG PG-NO.41 4.1 to cover the area of visual influence within which the Proposed Development is pronouncedly visible or likely to be pronouncedly visible from key sensitive viewers. Apparent visual corridors with key sensitive viewers are found limited within the visual envelope, given the following three factors: (1) the Site is surrounding by large urban blocks with restricted access to public and absence of permeability, resulted in the lacking of pedestrian footfall and activities, (2) limited viewers with sparse population in the rural setting, and (3) car is the notable mode of travel in the area that leads to most of the viewpoints are kinetic in nature.
- The general guideline for settling out the size of the Assessment Area as stated in TPB 4.2 PG-No.41 should be equal to approximately 3 times the height of the Proposed Development. As the actual building height of the Proposed Development is about 25.9m (measured from mean street level up to the main roof), the visual envelope for this VIA

has a minimum radius of approximately 77.7m (i.e. 25.9 x 3) from the closest point of the Proposed Development. The extent of the visual envelope is indicated in Figure 3.

#### **Viewpoint Identification** 5

- 5.1 With the purpose to protect public views and reconcile the visual impacts of the proposed development, the visual envelope consists of viewing points ("VPs") where sensitive receivers ("SR") have the most affected views. Given the medium to high rise residential development context and major road networks surrounding the Site, distinctive viewpoints, such as public gathering places, activity nodes or parks, rarely exist within the visual envelope. Most of the public viewers in the vicinity are transient in nature. With a good view to achieve a comprehensive visual appraisal, viewpoints of long range, medium range and close-range views from publicly accessible locations are also adopted for assessment.
- 5.2 This VIA is conducted on 6 viewpoints as adopted in the previous approved application (A/YL/289). All 6 viewpoints aim at assessing the visual changes to be brought by the new scheme with reference to the respective sensitive receivers and their visual sensitivity ("VS"). 4 of the viewpoints are located beyond the visual envelope where the Proposed Development would be visible. Their characteristics are summarised in the following table.

Table 2 – Assessment of the Six Selected Viewing Points

|     | Viewing Points<br>(VP)                                                                          | Nature of<br>Viewing Points | Sensitive Receivers                                                               | Range             | Visual<br>Sensitivity |
|-----|-------------------------------------------------------------------------------------------------|-----------------------------|-----------------------------------------------------------------------------------|-------------------|-----------------------|
| VP1 | View looking at<br>southward at the<br>Junction of the Ma<br>Tong Road and the<br>Tai Tong Road | Kinetic                     | Commuters including<br>Pedestrians, cyclists and<br>car drivers                   | Medium<br>(~150m) | Medium                |
| VP2 | View looking at the<br>Junction of the Shap<br>Pat Heung Road and<br>the Tai Tong Road          | Static                      | Residents from the Brand<br>and Sereno Verde;<br>commuters such as car<br>drivers | Medium<br>(~170m) | Low to<br>medium      |
| VP3 | View looking south-<br>westward at the<br>adjacent walkway                                      | Kinetic                     | Commuters including<br>Pedestrians, cyclists and<br>car drivers                   | Close<br>(~30m)   | Low to<br>medium      |
| VP4 | View looking north-<br>eastward on the Tai<br>Shu Ha Road West                                  | Static                      | Residents live alongside<br>the Tai Shu Ha Road West<br>and car drivers           | Long<br>(~215m)   | Low                   |
| VP5 | View looking westward<br>on the Fung Ki Road                                                    | Kinetic                     | Commuters including<br>Pedestrians and car<br>drivers                             | Long<br>(~310m)   | Low                   |
| VP6 | View looking north-<br>westward at the<br>adjacent walkway                                      | Kinetic                     | Commuters including<br>Pedestrians, cyclists and<br>car drivers                   | Close<br>(~70m)   | Low to<br>medium      |