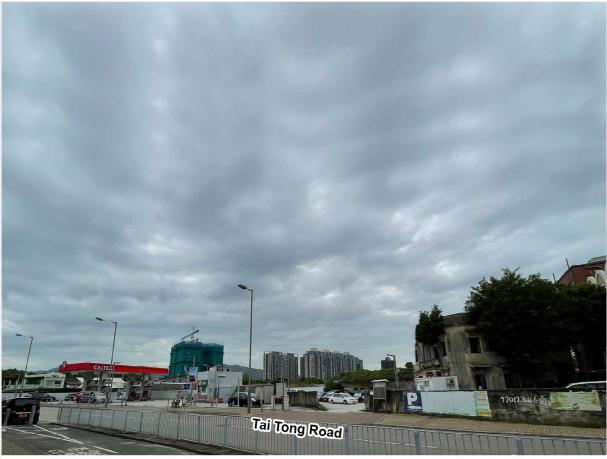

#### 6.3 VP3: View looking south-westward at the adjacent walkway along Tai Tong Road (Figure 6)

- 6.3.1 This close-range VP assumes the perspective of a pedestrian passing by at the adjacent walkway to the immediate northeast of the Site (within 30m). Commuters including pedestrians and cyclists on Tai Tong Road are the major receivers of this VP. Without any public transportation stops nor activity node along this section of Tai Tong Road, a short duration of stay is assumed. Compared to VP1, the frequency of visits by pedestrians in this section of Tai Tong Road is lower. Overall, the sensitivity of the visual sensitive receivers is considered low.
- 6.3.2 As shown in the **Figure 6**, considering its close proximity to the Site, the building block will appear visually dominating from the VP under the proposed scheme. The existing open sky view and small amount of green sloping ground as a positive visual resource will be partially obstructed. Both the approved scheme and the Proposed Development will block the residential developments of Le grove at a far distance. However, with a comparable building mass of the planned developments of the Yuen Long Baptist Church site and the Ex-Hang-Heung Factory site to the north and south respectively, the Proposed Development will not be out of context in terms of the overall visual character.

- 6.3.3 Several design and landscape features are incorporated subject to detailed design, which can help mitigate the intrusiveness of the building bulk and improve the existing view in certain aspects. A well landscaped G/F Heritage Garden and a rooftop garden with trees and shrubs are proposed, transforming the existing dilapidated concrete setting into a pleasant garden.
- 6.3.4 In order to respect the integrity of and compatibility with Siu Lo as a graded historic building and in response to the valuable advices from the TPB members in the previous approved scheme, a clear distance between the new block and the pitched roof of the Annex Block of Siu Lo is increased from 1.2m to 1.5m. The positioning and design of the 2 columns are subject to detailed design and evaluation of structural loading, to the satisfaction of AMO. As a general direction, it aims to provide lighter column design and use of materials in order to minimise their visual impact on Siu Lo.
- 6.3.5 In a nutshell, with a limited number of pedestrian activity and a short duration of stay, proposed landscape and design features subject to detailed design, and a partial obstruction of the open sky, the visual impact caused by the Proposed Development on the from this VP is graded as slightly adverse.