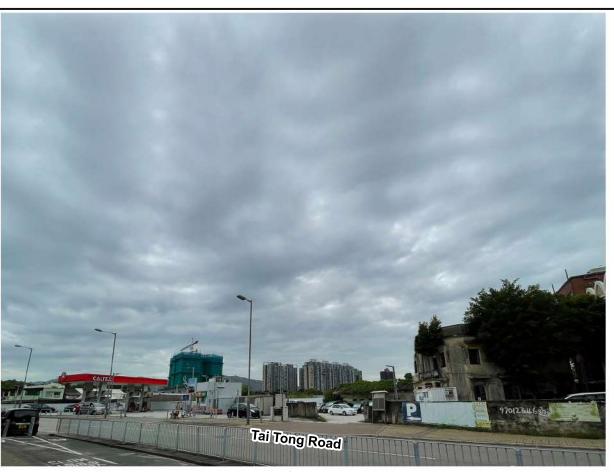

<u>Title</u>

**VP3: View looking south-westward at** the adjacent walkway along Tai Tong Road

Approved Scheme (A/YL/289)

Visual Impact Assessment

<u>Date</u> **July 2023**  <u>Scale</u>

Figure No.

Figure 6