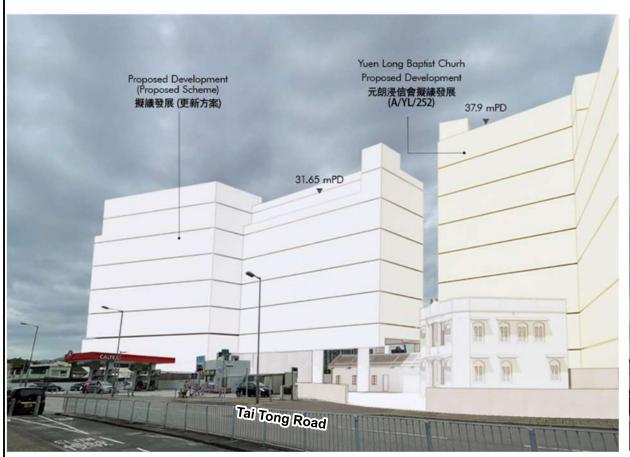

**Appendix 1** 

Assessment

Replacement Page of Figure 6 of Visual Impact

**Existing Scheme** 

## **Proposed Scheme**

<u>Project</u> Proposed Minor Relaxation of Building Height Restriction for Permitted Social Welfare Facility (Residential Care Home for the Elderly) and Proposed House Use with Conservation Proposal at Lot nos. 1695 S.E ss.1 RP, 1695 S.F ss.1 and 1695 S.H RP (Part) in D.D. 120 and Adjoining Government Land, Tai Kei Leng, Yuen Long

<u>Title</u>

**VP3: View looking south-westward at** the adjacent walkway along Tai Tong Road

Approved Scheme (A/YL/289)

Visual Impact Assessment

<u>Date</u> **July 2023**  <u>Scale</u>

Figure No.

Figure 6