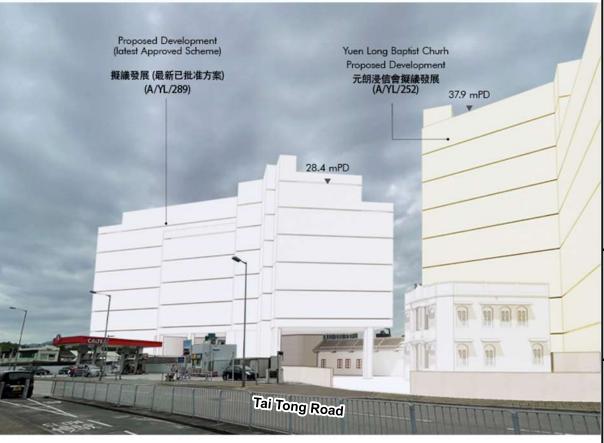

## **Proposed Scheme**

<u>Project</u> Proposed Minor Relaxation of Building Height Restriction for Permitted Social Welfare Facility (Residential Care Home for the Elderly) and Proposed House Use with Conservation Proposal at Lot nos. 1695 S.E ss.1 RP, 1695 S.F ss.1 and 1695 S.H RP (Part) in D.D. 120 and Adjoining Government Land, Tai Kei Leng, Yuen Long

<u>Title</u>

**VP3: View looking south-westward at** the adjacent walkway along Tai Tong Road

Approved Scheme (A/YL/289)

Visual Impact Assessment

<u>Date</u> **July 2023**  <u>Scale</u>

Figure No.

Figure 6