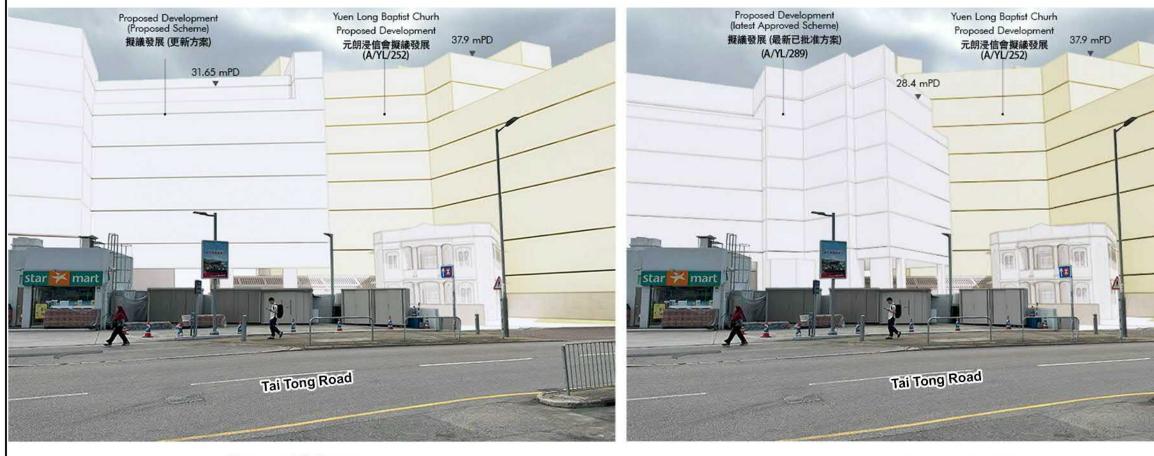

**Existing Scheme** 

Title

**Proposed Scheme** 

Project Proposed Minor Relaxation of Building Height Restriction for Permitted Social Welfare Facility (Residential Care Home for the Elderly) and Proposed House Use with Conservation Proposal at Lot nos. 1695 S.E ss.1 RP, 1695 S.F ss.1 and 1695 S.H RP (Part) in D.D. 120 and Adjoining Government Land, Tai Kei Leng, Yuen Long

Approved Scheme (A/YL/289)

View looking westward at the adjacent walkway along Tai Tong Road (for AMO only)

SVP General Notes: 1. Renderings are indicative and for reference only. Town Planner & Surveryor DeSPACE (International) Limited Architect MINOR細 CREATIVE E Date Scale Figure No. May 2023 1 Figure 3