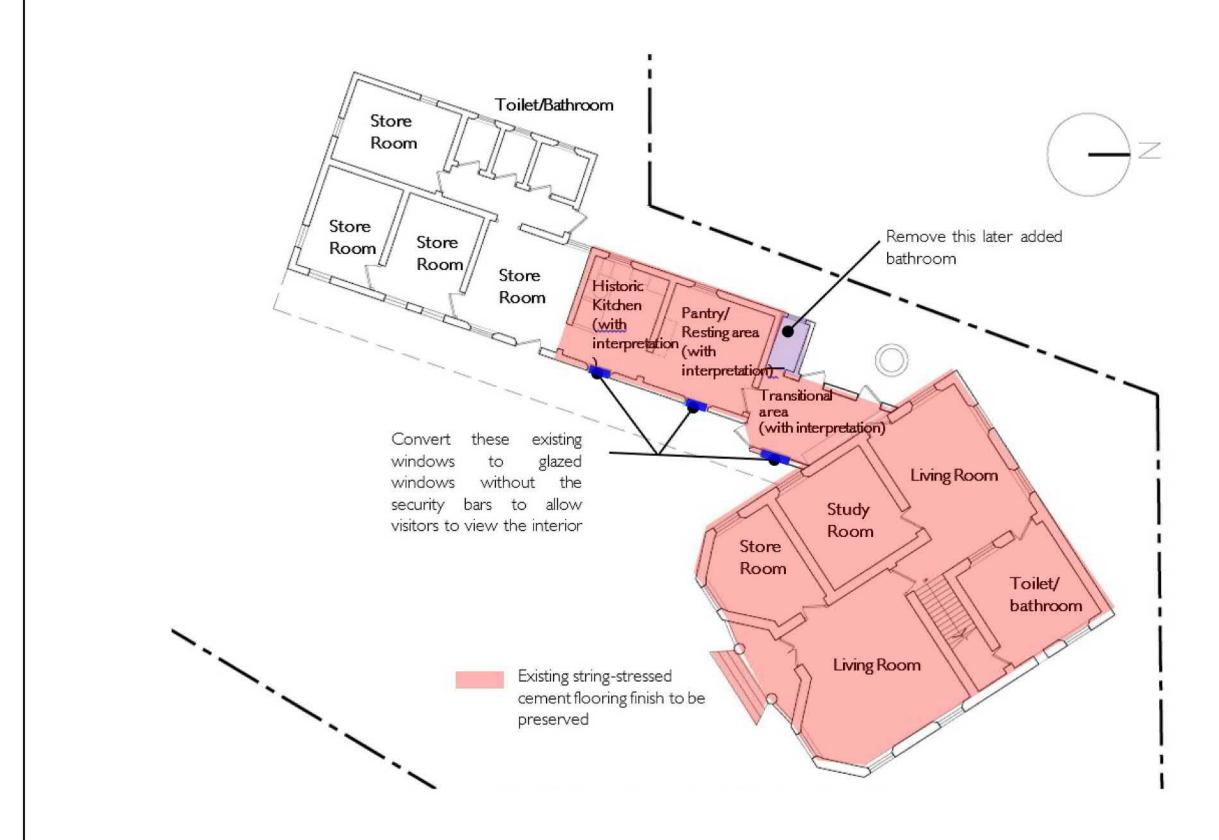

Project Proposed Minor Relaxation of Building Height Restriction for Permitted Social Welfare Facility (Residential Care Home for the Elderly) and Proposed House Use with Conservation Proposal at Lot nos. 1695 S.E ss.1 RP, 1695 S.F ss.1 and 1695 S.H RP (Part) in D.D. 120 and Adjoining Government Land, Tai Kei Leng, Yuen Long

Title

Proposed Uses and Works in Siu Lo, Ground Floor

| General Notes:<br>1. Renderings are indicative and<br>for reference only.                                                                                                             |                   |                        |  |  |
|---------------------------------------------------------------------------------------------------------------------------------------------------------------------------------------|-------------------|------------------------|--|--|
| Heritage and Conservation Consultant<br>REVIVAL<br>Heritage Consultants Limited<br>Town Planner & Surveryor<br>DeSPACE (International) Limited<br>Architect<br>MINOR #<br>CREATIVE FM |                   |                        |  |  |
| <u>Date</u><br>May 2023                                                                                                                                                               | <u>Scale</u><br>/ | Figure No.<br>Figure 2 |  |  |