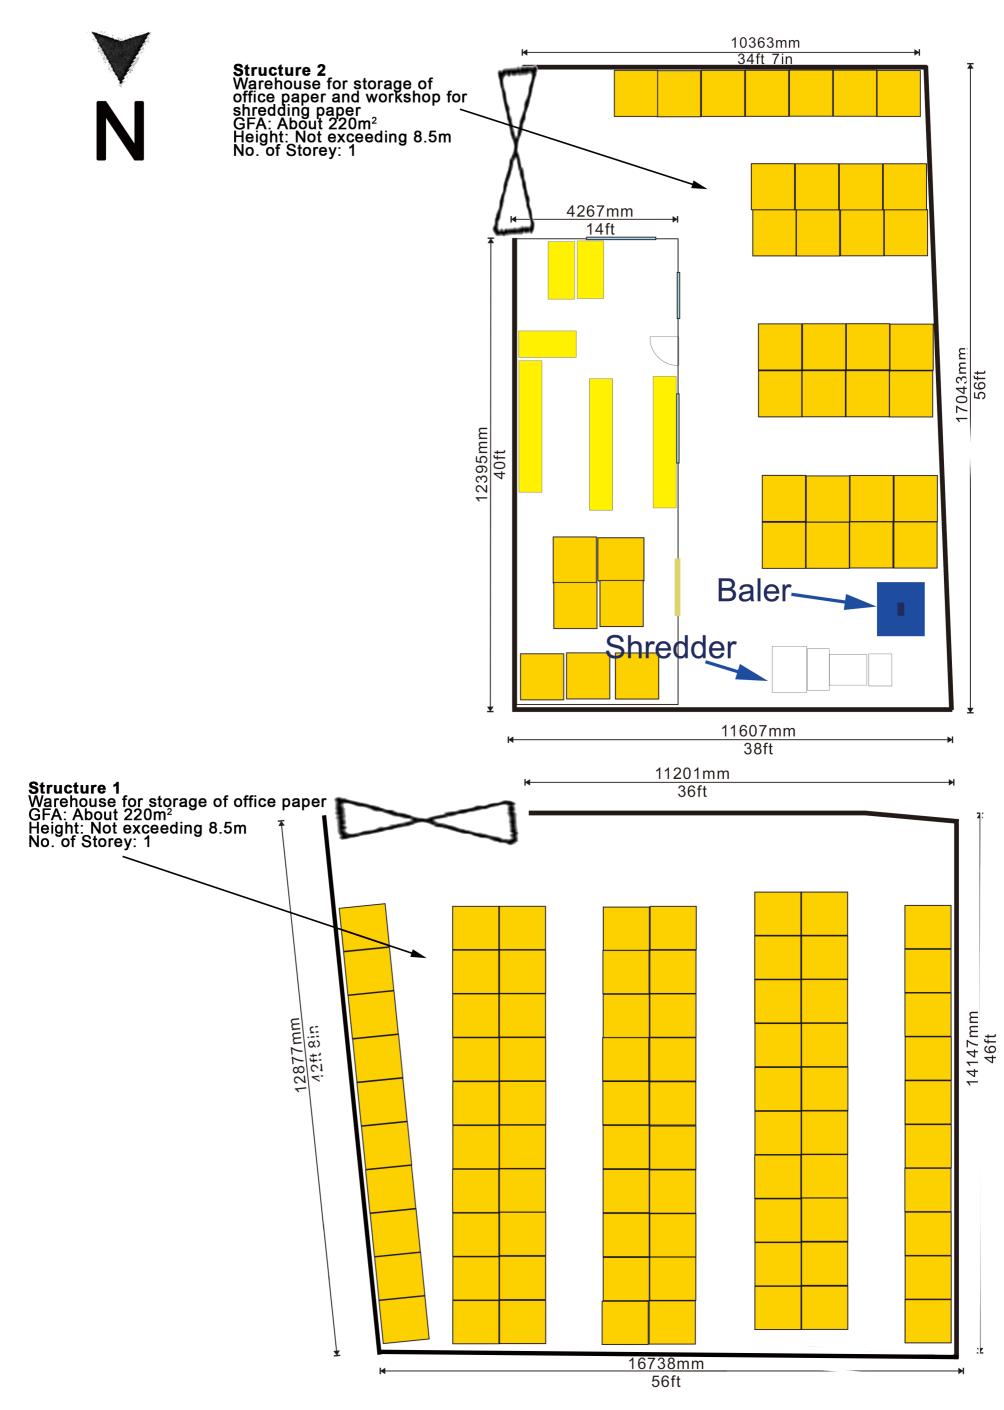

Dear Edwin,

I am writing regarding the application for No. A/YL-TYST/1263. I have attached the file for your reference: (1)A-YL-TYST-1097(Map)-3 (2) Layout plan-Yuen Long Warehouse Structure 1 & 2. We will be sending you the outstanding documents, namely the water drainage system and fire system diagram, within this week. We will also make sure to include town planning in the email correspondence. I kindly request that you prioritize the processing of the two documents we have already sent. Thank you for your attention and prompt follow-up.

## Structure 1 and Structure 2 Layout Plan A-1