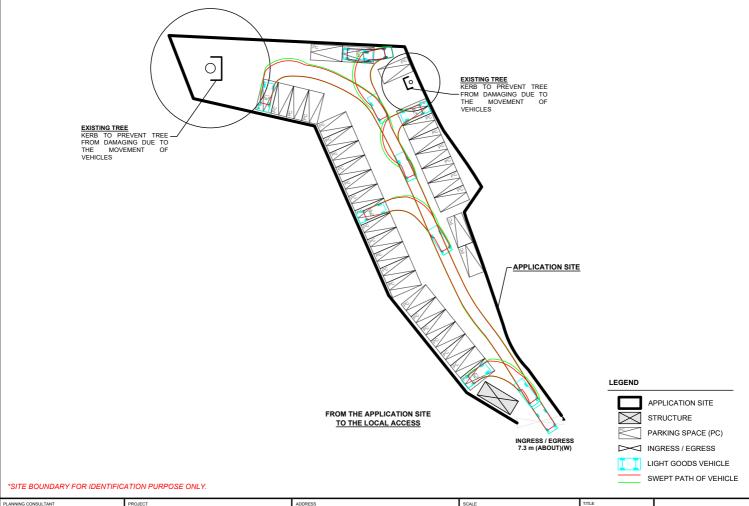

PLAN 4

R-Riches
Properly Consederts LM.

PROPOSED TEMPORARY PUBLIC VEHICLE PARK (EXCLUDING CONTAINER VEHICLE) FOR A PERIOD OF 5 YEARS LOT 2661 IN D.D. 124, HUNG SHUI KIU, YUEN LONG, NEW TERRITORIES

| 1:600 @ A4     | SWEPT PATH<br>ANALYSIS (PC) |               |      |
|----------------|-----------------------------|---------------|------|
| DRAWN BY<br>MN | 27.2.2024                   | ANALYSIS (PC) |      |
| REVISED BY     | DATE                        | DWG NO.       | VER. |
|                |                             | DIANE         | 001  |