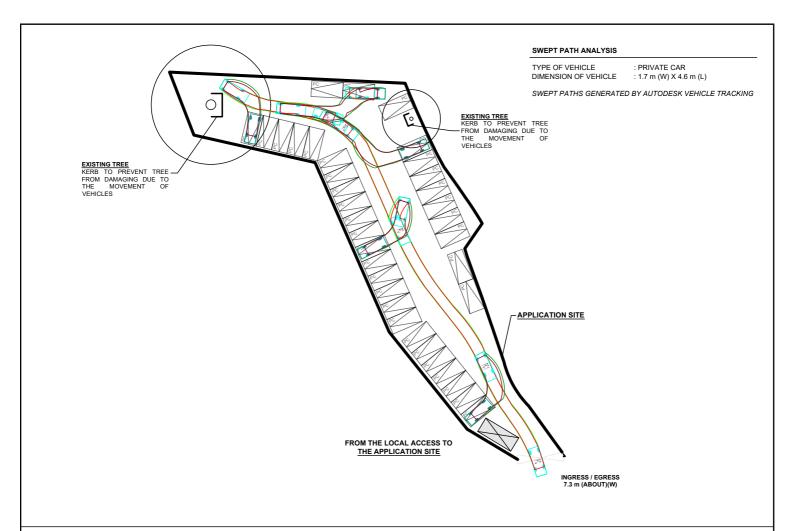

PLAN 4

R-Riches
Properly Consederts LM.

PROPOSED TEMPORARY PUBLIC VEHICLE PARK (EXCLUDING CONTAINER VEHICLE) FOR A PERIOD OF 5 YEARS LOT 2661 IN D.D. 124, HUNG SHUI KIU, YUEN LONG, NEW TERRITORIES

| 1:600 @ A4     | SWEPT PATH<br>ANALYSIS (PC) |               |      |
|----------------|-----------------------------|---------------|------|
| DRAWN BY<br>MN | 27.2.2024                   | ANALYSIS (PC) |      |
| REVISED BY     | DATE                        | DWG NO.       | VER. |
|                |                             | DIANE         | 001  |