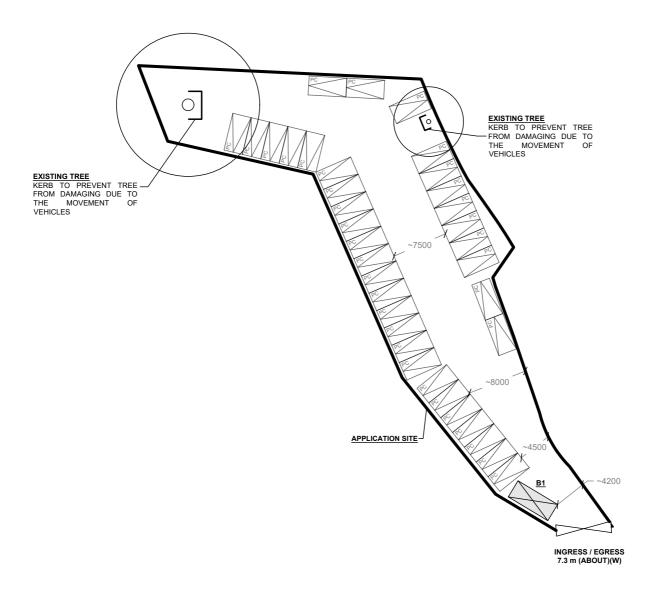

## PARKING PROVISIONS

NO. OF PRIVATE CAR PARKING SPACE DIMENSION OF PARKING SPACE

: 36 : 5 m (L) X 2.5 m (W)

LEGEND

001

APPLICATION SITE STRUCTURE

PARKING SPACE (PC)

INGRESS / EGRESS

R-Riches

PROPOSED TEMPORARY PUBLIC VEHICLE PARK (EXCLUDING CONTAINER VEHICLE) FOR A PERIOD OF 5 YEARS

ADDRESS LOT 2661 IN D.D. 124, HUNG SHUI KIU, YUEN LONG, NEW TERRITORIES

LAYOUT PLAN 1:500 @ A4 26.2.2024