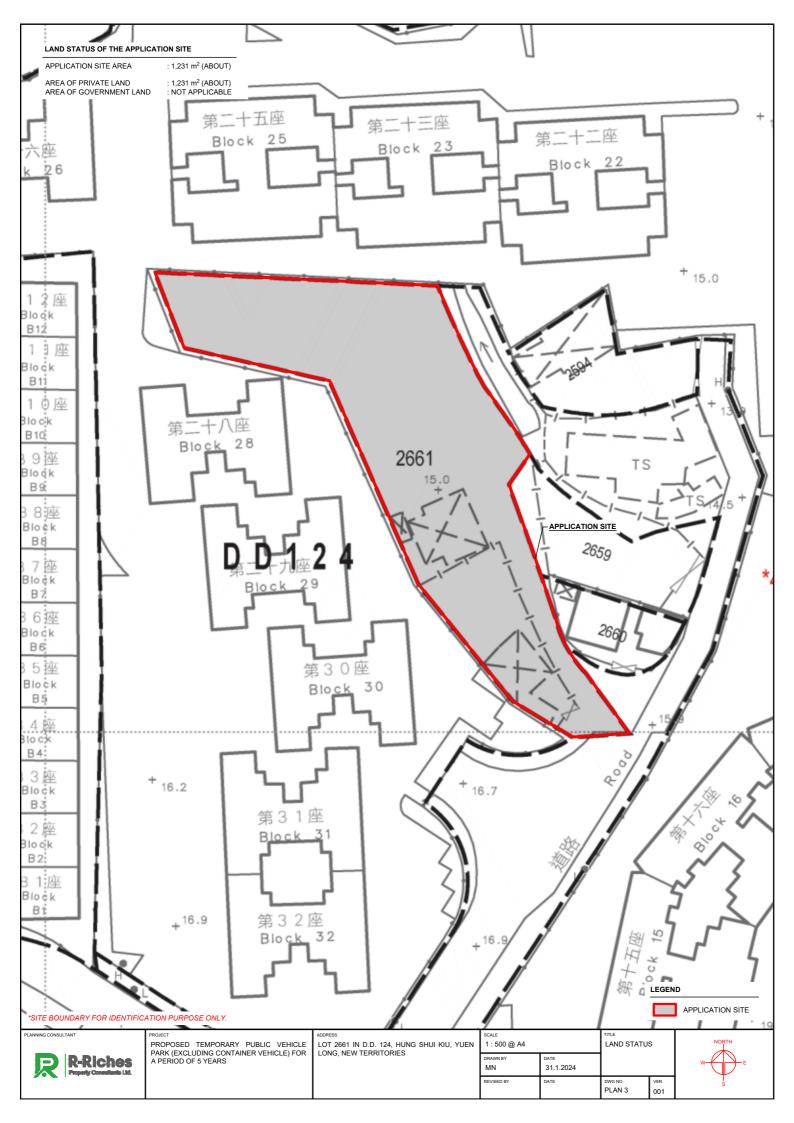

| DEVELOPMENT PARAMETERS                                            |                                                                         |                               |  |  |
|-------------------------------------------------------------------|-------------------------------------------------------------------------|-------------------------------|--|--|
| APPLICATION SITE AREA<br>COVERED AREA<br>UNCOVERED AREA           | : 1,231 m <sup>2</sup><br>: 15 m <sup>2</sup><br>: 1,216 m <sup>2</sup> | (ABOUT)<br>(ABOUT)<br>(ABOUT) |  |  |
| PLOT RATIO<br>SITE COVERAGE                                       | : 0.01<br>: 1 %                                                         | (ABOUT)<br>(ABOUT)            |  |  |
| NO. OF STRUCTURE<br>DOMESTIC GFA<br>NON-DOMESTIC GFA<br>TOTAL GFA |