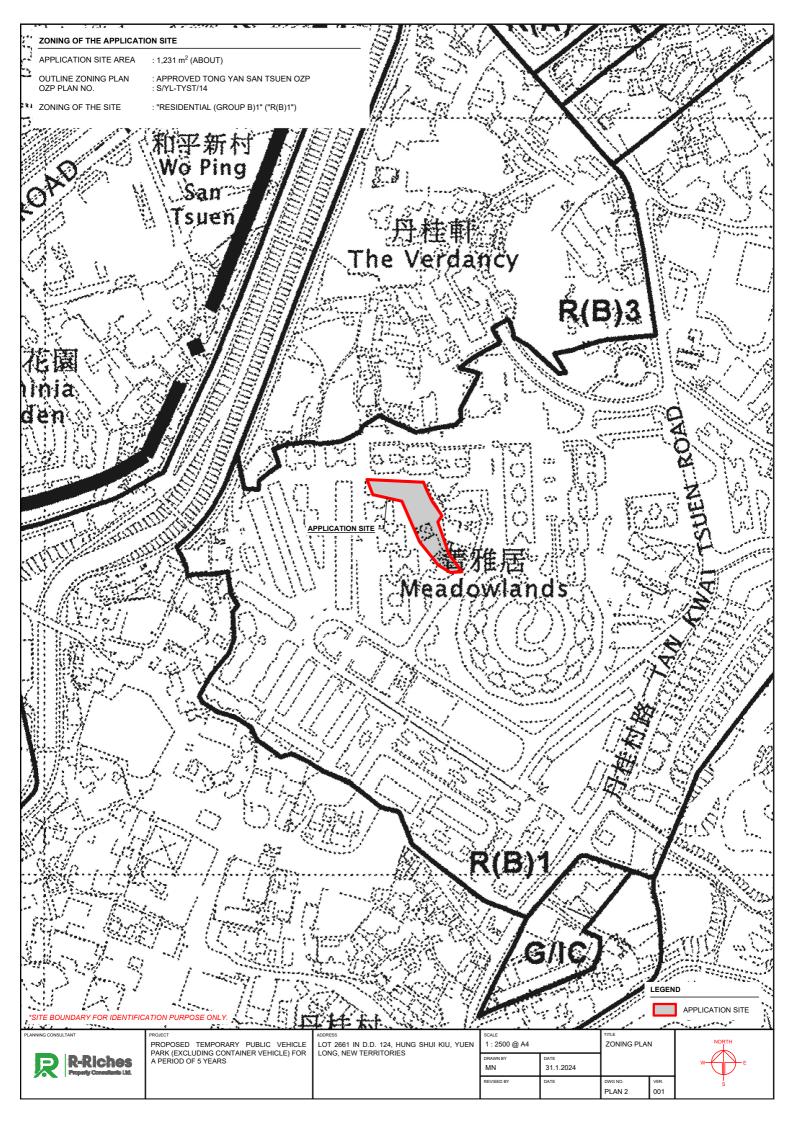

| DEVELOPMENT PARAMETERS                                            |                                                                         |                               |  |  |
|-------------------------------------------------------------------|-------------------------------------------------------------------------|-------------------------------|--|--|
| APPLICATION SITE AREA<br>COVERED AREA<br>UNCOVERED AREA           | : 1,231 m <sup>2</sup><br>: 15 m <sup>2</sup><br>: 1,216 m <sup>2</sup> | (ABOUT)<br>(ABOUT)<br>(ABOUT) |  |  |
| PLOT RATIO<br>SITE COVERAGE                                       | : 0.01<br>: 1 %                                                         | (ABOUT)<br>(ABOUT)            |  |  |
| NO. OF STRUCTURE<br>DOMESTIC GFA<br>NON-DOMESTIC GFA<br>TOTAL GFA