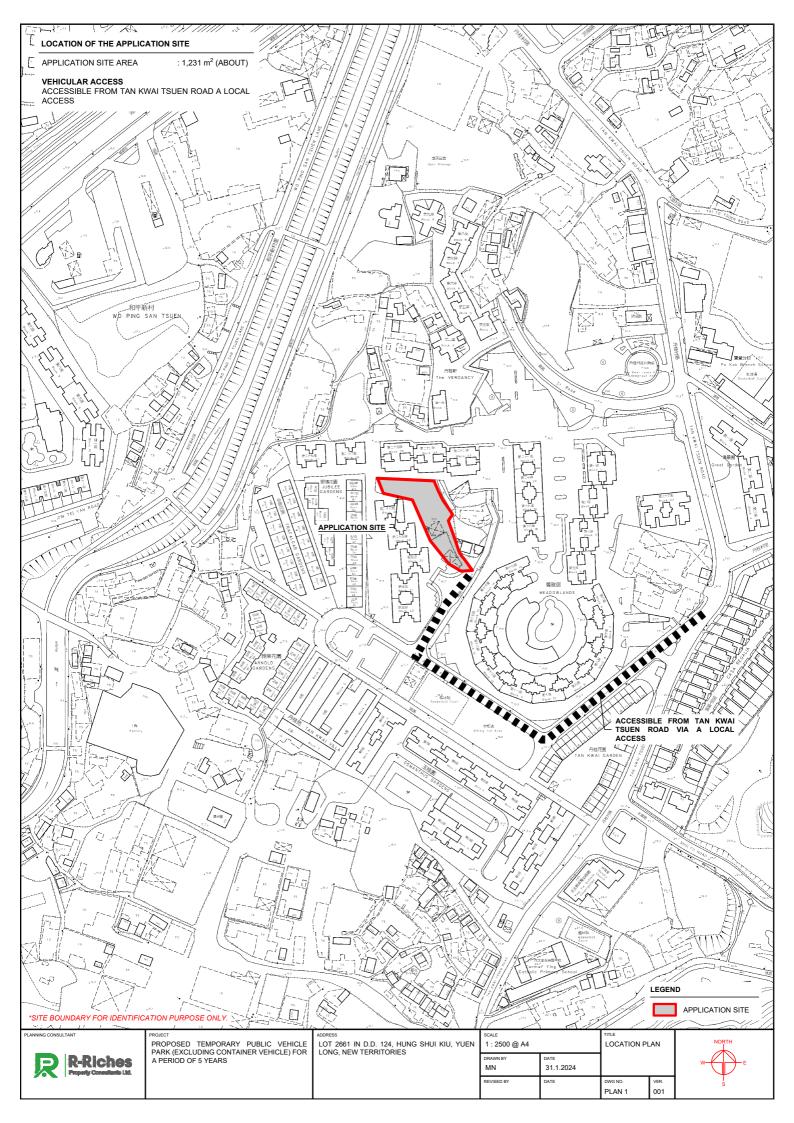

| DEVELOPMENT PARAMETERS                                            |                                                                         |                               |  |  |
|-------------------------------------------------------------------|-------------------------------------------------------------------------|-------------------------------|--|--|
| APPLICATION SITE AREA<br>COVERED AREA<br>UNCOVERED AREA           | : 1,231 m <sup>2</sup><br>: 15 m <sup>2</sup><br>: 1,216 m <sup>2</sup> | (ABOUT)<br>(ABOUT)<br>(ABOUT) |  |  |
| PLOT RATIO<br>SITE COVERAGE                                       | : 0.01<br>: 1 %                                                         | (ABOUT)<br>(ABOUT)            |  |  |
| NO. OF STRUCTURE<br>DOMESTIC GFA<br>NON-DOMESTIC GFA<br>TOTAL GF