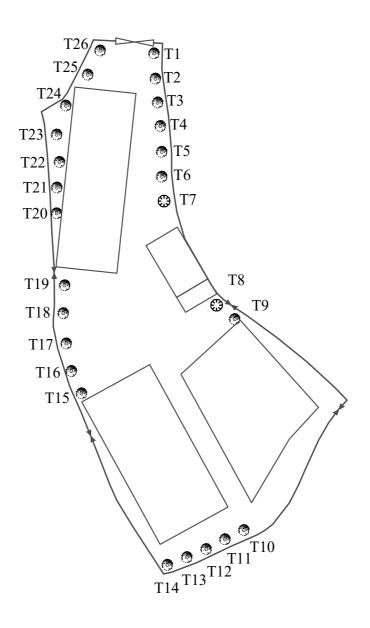

|                                                | Spacing (Centre to Centre) | Min. Size (Height) | Quantity |
|------------------------------------------------|----------------------------|--------------------|----------|
| ♠ Existing Lagerstroemia speciosa (大花紫薇)       | 4m                         | 2.75m              | 24       |
| ❸ Existing Phellodendron chinense Schneid (黄柏) | 4m                         | 2.75m              | 2        |
|                                                |                            | Total              | 26       |

| 1:500         | Tree Preservation Proposal                                                 | Goldrich Planners &<br>Surveyors Ltd. |
|---------------|----------------------------------------------------------------------------|---------------------------------------|
| February 2024 | Lots 989 (Part) and 990 (Part) in D. D. 119,<br>Yuen Long, New Territories | Plan 4<br>( P10046 )                  |