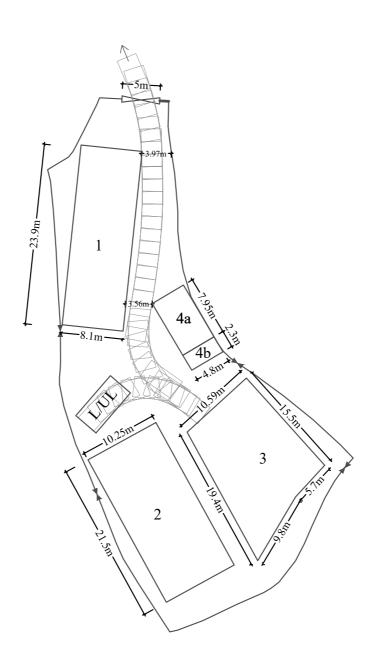

| 1:500         | Site Plan                                                                  | Goldrich Planners &<br>Surveyors Ltd. |
|---------------|----------------------------------------------------------------------------|---------------------------------------|
| February 2024 | Lots 989 (Part) and 990 (Part) in D. D. 119,<br>Yuen Long, New Territories | Plan 3<br>( P10046 )                  |