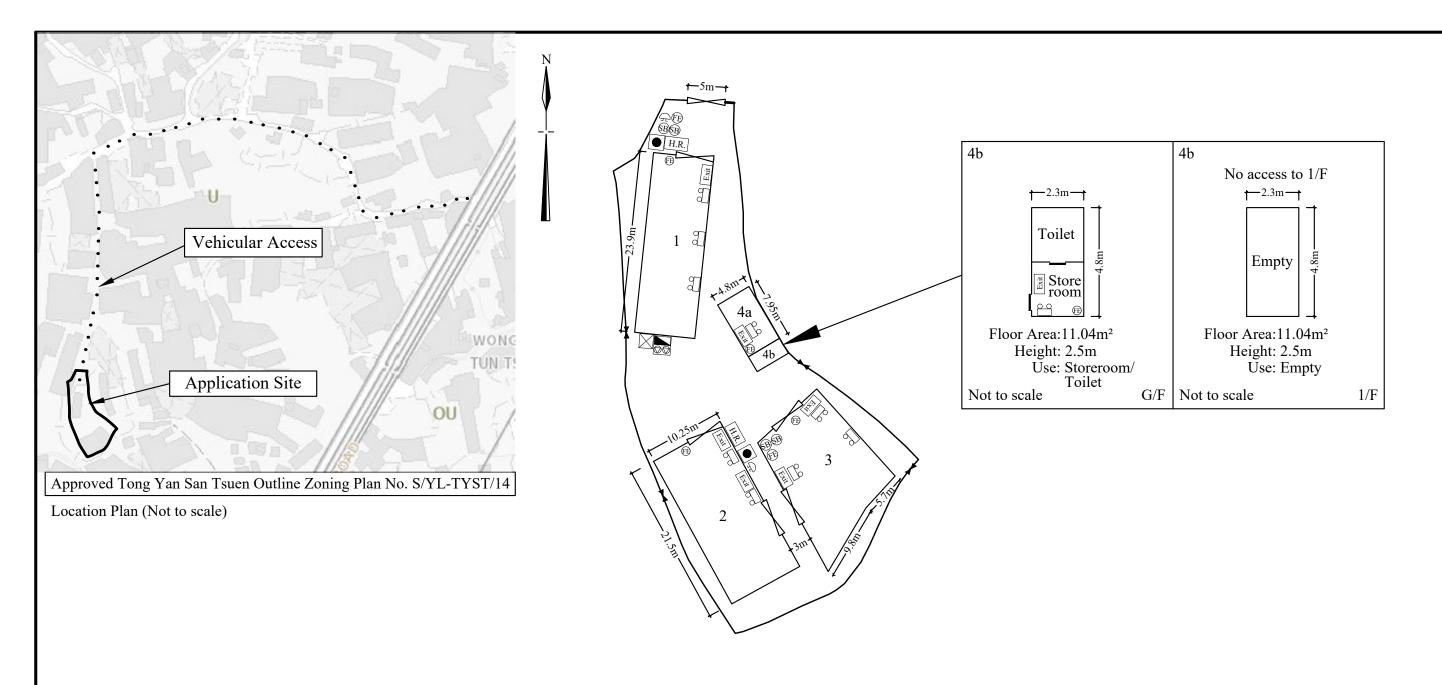

|            |                                                        |                  |        | · · · · · · · · · · · · · · · · · · ·                                                                                                                                                                          |             |                    |                                                 |          |
|------------|--------------------------------------------------------|------------------|--------|----------------------------------------------------------------------------------------------------------------------------------------------------------------------------------------------------------------|-------------|--------------------|-------------------------------------------------|----------|
| Structures | Uses                                                   | Floor Area       | Height | FS NOTES:  (i) Sufficient emergency lighting shall be provided in accordance with BS 5266-1:2016, BS                                                                                                           | <u>Lege</u> |                    | Hana Dani Dumo                                  | 2        |
| 1          | 1-Storey Container for Storge of construction material | 193.59sqm        | 6.2m   | EN 1838:2013 and the FSD Circular Letter No. 4/2021                                                                                                                                                            |             | 消防泵消防水缸            | Hose Reel Pump<br>FS Water Tank                 | x2<br>x1 |
| 2          | 1-Storey Container for Storge of private cars          | 220.37sqm        | 6.2m   | and FSD Circular Letter 5/2008.                                                                                                                                                                                |             | 消防喉轆泵控制箱           | Fire Alarm Hosereel Pump Control Panel Hosereel | x1<br>x2 |
|            | 1 store) committee storige of private ones             | 1                |        | (iii) Portable hand-operated approved appliances shall be provided as required by occupancy.                                                                                                                   | H.R.        | 消防喉轆<br>5.0公斤二氧化碳  | 5.0kg CO2 Gas type                              | x7       |
| 3          | 1-Storey Container for Storge of aquarium fishes       | 210.60sqm        | 6.2m   | (iv) Fire alarm system shall be provided throughout the entire building in accordance with BS 5839-1:2017 and FSD Circular Letter 6/2021. One actuating point and one audio warning device                     | (B)         | 氣體滅火筒 沙筒           | Fire Extinguisher Sand Bucket                   | x4       |
| 4a         | 1-Storey Guardroom/ Site Office/ Storeroom             | 38.16sqm         | 2.5m   | to be located at each hose reel point. This actuation point should include facilities for fire pump start and audio/visual warning device initiation.                                                          | ⊕<br>Ω      | 警鐘<br>手動報警按鈕       | Fire Alarm Bell<br>Manual Fire Alarm Call Point | x2       |
|            | _                                                      |                  |        | (v) A modified hose reel system supplied by 2m <sup>3</sup> FS water tank shall be provided. There shall be sufficient hose reels to ensure that every part of each building can be reached by a length of not | Exit        | 于 <u></u> 到 拟音 1 女 | Exit sign                                       | x7       |
| 4b         | 2-Storey Storeroom                                     | <u>22.08sqm</u>  | 5.0m   | more than 30m of hose reel tubing.                                                                                                                                                                             | 29          | 緊急照明燈              | Emergency Light                                 | x10      |
|            | Total                                                  | <u>684.80sqm</u> |        | (vi) Duplicated power supplies for all fire Service Installations comprising a cable connected from electricity mains and other teed off before the main switch shall be provide.                              |             |                    |                                                 |          |

**Fire Service Installations Proposal** 

Lots 989 (Part) and 990 (Part) in D. D. 119, Yuen Long, New Territories

1:500

February 2024

Goldrich Planners &

**Surveyors Ltd.** 

Plan 8 ( P10046 )

Total Site Area: 1,467.3m<sup>2</sup>

| No.                                  | Uses                                           | Floor Area           | Covered Area         | No. of storey(s) | Height |
|--------------------------------------|------------------------------------------------|----------------------|----------------------|------------------|--------|
| 1                                    | Warehouse for Storage of construction material | 193.59m <sup>2</sup> | 193.59m <sup>2</sup> | 1                | 6.2m   |
| 2                                    | Warehouse for Storage of construction material | 220.37m <sup>2</sup> | 220.37m <sup>2</sup> | 1                | 6.2m   |
| 3                                    | Warehouse for Storage of spare parts           | 210.60m <sup>2</sup> | 210.60m <sup>2</sup> | 1                | 6.2m   |
| 4a                                   | Guardroom/ Site Office/ Storeroom              | 38.16m <sup>2</sup>  | 38.16m <sup>2</sup>  | 1                | 2.5m   |
| 4b Guardroom/ Site Office/ Storeroom |                                                | 22.08m <sup>2</sup>  | 11.04m <sup>2</sup>  | 2                | 5.0m   |
|                                      | Total                                          | 684.80m <sup>2</sup> | 673.76m <sup>2</sup> |                  |        |