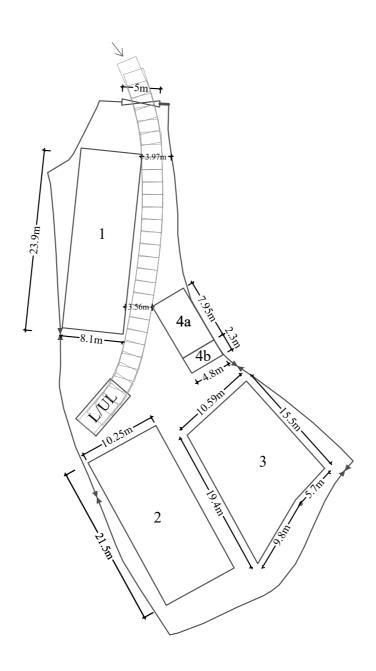

|            |                                                        |                  |        | · · · · · · · · · · · · · · · · · · ·                                                                                                                                                                          |             |                    |                                                 |          |
|------------|--------------------------------------------------------|------------------|--------|----------------------------------------------------------------------------------------------------------------------------------------------------------------------------------------------------------------|-------------|--------------------|-------------------------------------------------|----------|
| Structures | Uses                                                   | Floor Area       | Height | FS NOTES:  (i) Sufficient emergency lighting shall be provided in accordance with BS 5266-1:2016, BS                                                                                                           | <u>Lege</u> |                    | Hana Dani Dumo                                  | 2        |
| 1          | 1-Storey Container for Storge of construction material | 193.59sqm        | 6.2m   | EN 1838:2013 and the FSD Circular Letter No. 4/2021                                                                                                                                                            |             | 消防泵消防水缸            | Hose Reel Pump<br>FS Water Tank                 | x2<br>x1 |
| 2          | 1-Storey Container for Storge of private cars          | 220.37sqm        | 6.2m   | and FSD Circular Letter 5/2008.                                                                                                                                                                                |             | 消防喉轆泵控制箱           | Fire Alarm Hosereel Pump Control Panel Hosereel | x1<br>x2 |
|            | 1 store) committee storige of private ones             | 1                |        | (iii) Portable hand-operated approved appliances shall be provided as required by occupancy.                                                                                                                   | H.R.        | 消防喉轆<br>5.0公斤二氧化碳  | 5.0kg CO2 Gas type                              | x7       |
| 3          | 1-Storey Container for Storge of aquarium fishes       | 210.60sqm        | 6.2m   | (iv) Fire alarm system shall be provided throughout the entire building in accordance with BS 5839-1:2017 and FSD Circular Letter 6/2021. One actuating point and one audio warning device                     | (B)         | 氣體滅火筒 沙筒           | Fire Extinguisher Sand Bucket                   | x4       |
| 4a         | 1-Storey Guardroom/ Site Office/ Storeroom             | 38.16sqm         | 2.5m   | to be located at each hose reel point. This actuation point should include facilities for fire pump start and audio/visual warning device initiation.                                                          | ⊕<br>Ω      | 警鐘<br>手動報警按鈕       | Fire Alarm Bell<br>Manual Fire Alarm Call Point | x2       |
|            | _                                                      |                  |        | (v) A modified hose reel system supplied by 2m <sup>3</sup> FS water tank shall be provided. There shall be sufficient hose reels to ensure that every part of each building can be reached by a length of not | Exit        | 于 <u></u> 到 拟音 1 女 | Exit sign                                       | x7       |
| 4b         | 2-Storey Storeroom                                     | <u>22.08sqm</u>  | 5.0m   | more than 30m of hose reel tubing.                                                                                                                                                                             | 29          | 緊急照明燈              | Emergency Light                                 | x10      |
|            | Total                                                  | <u>684.80sqm</u> |        | (vi) Duplicated power supplies for all fire Service Installations comprising a cable connected from electricity mains and other teed off before the main switch shall be provide.                              |             |                    |                                                 |          |

| No.                                  | Uses                                           | Floor Area           | Covered Area         | No. of storey(s) | Height |
|--------------------------------------|------------------------------------------------|----------------------|----------------------|------------------|--------|
| 1                                    | Warehouse for Storage of construction material | 193.59m <sup>2</sup> | 193.59m <sup>2</sup> | 1                | 6.2m   |
| 2                                    | Warehouse for Storage of construction material | 220.37m <sup>2</sup> | 220.37m <sup>2</sup> | 1                | 6.2m   |
| 3                                    | Warehouse for Storage of spare parts           | 210.60m <sup>2</sup> | 210.60m <sup>2</sup> | 1                | 6.2m   |
| 4a                                   | Guardroom/ Site Office/ Storeroom              | 38.16m <sup>2</sup>  | 38.16m <sup>2</sup>  | 1                | 2.5m   |
| 4b Guardroom/ Site Office/ Storeroom |                                                | 22.08m <sup>2</sup>  | 11.04m <sup>2</sup>  | 2                | 5.0m   |
|                                      | Total                                          | 684.80m <sup>2</sup> | 673.76m <sup>2</sup> |                  |        |