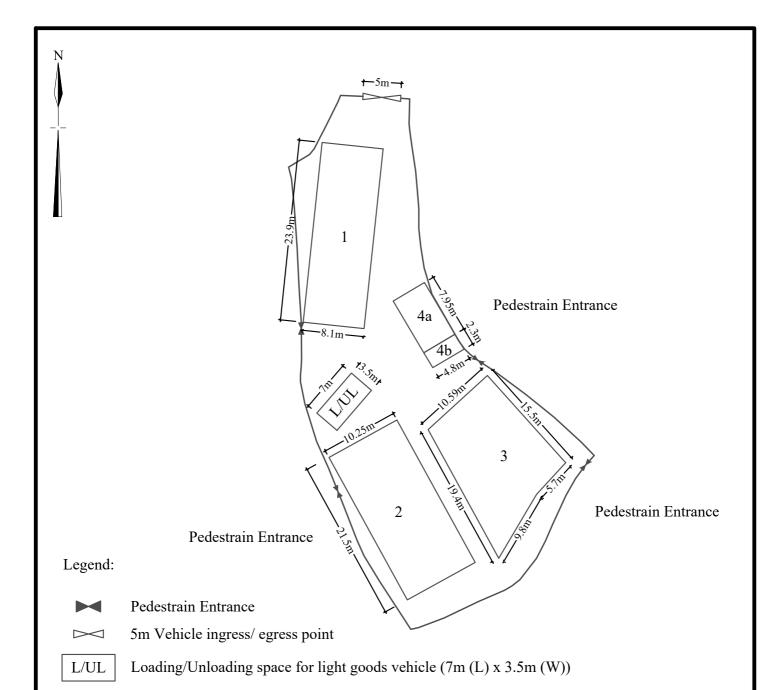

## Legend

L/UL

Loading and unloading space (3.5m x7.5m)

| 1:500         | Swept Path Analysis - Vehicle In                                          | Goldrich Planners &<br>Surveyors Ltd. |
|---------------|---------------------------------------------------------------------------|---------------------------------------|
| February 2024 | Lots 989 (Part) and 990 (Part) in D. D. 119<br>Yuen Long, New Territories | Plan 6<br>( P10046 )                  |

## Legend

L/UL

Loading and unloading space (3.5m x7.5m)

| 1:500         | Swept Path Analysis - Vehicle Out                                      | Goldrich Planners &<br>Surveyors Ltd. |
|---------------|------------------------------------------------------------------------|---------------------------------------|
| February 2024 | Lots 989 (Part) and 990 (Part) in D. D. 119 Yuen Long, New Territories | Plan 7<br>( P10046 )                  |