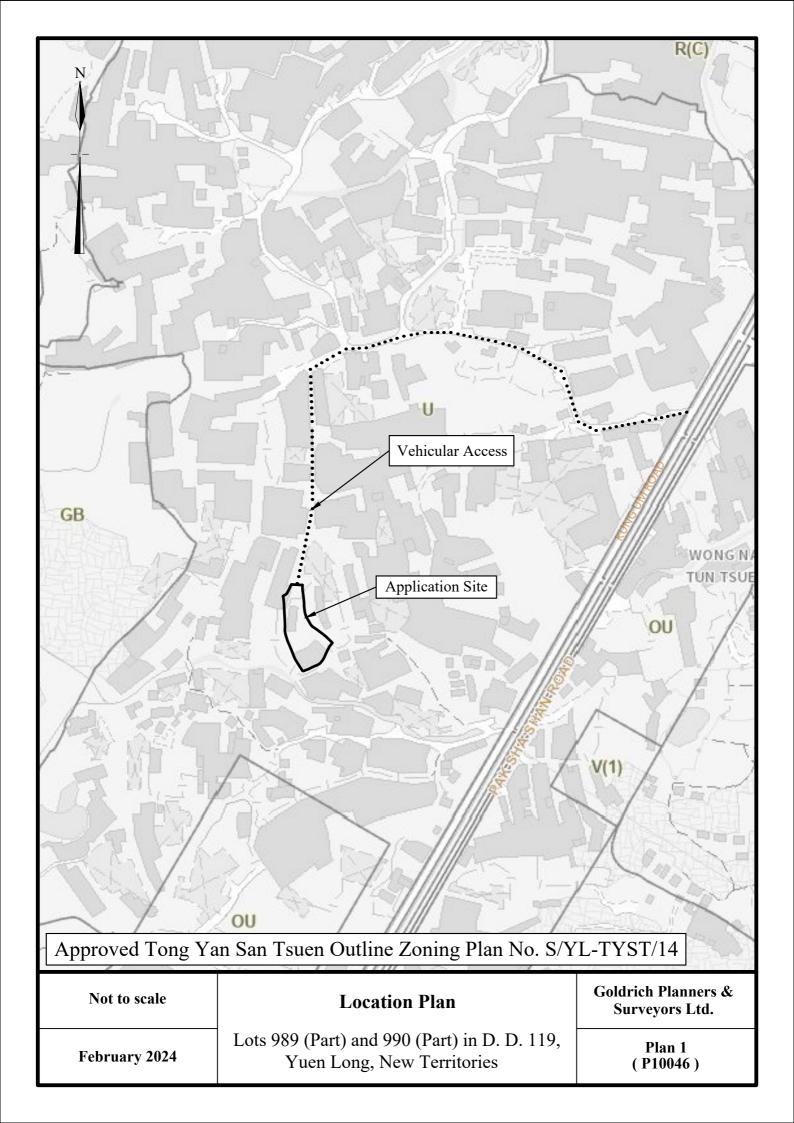

| 1:1000        | Lot Index Plan                                                             | Goldrich Planners &<br>Surveyors Ltd. |
|---------------|----------------------------------------------------------------------------|---------------------------------------|
| February 2024 | Lots 989 (Part) and 990 (Part) in D. D. 119,<br>Yuen Long, New Territories | Plan 2<br>( P10046 )                  |