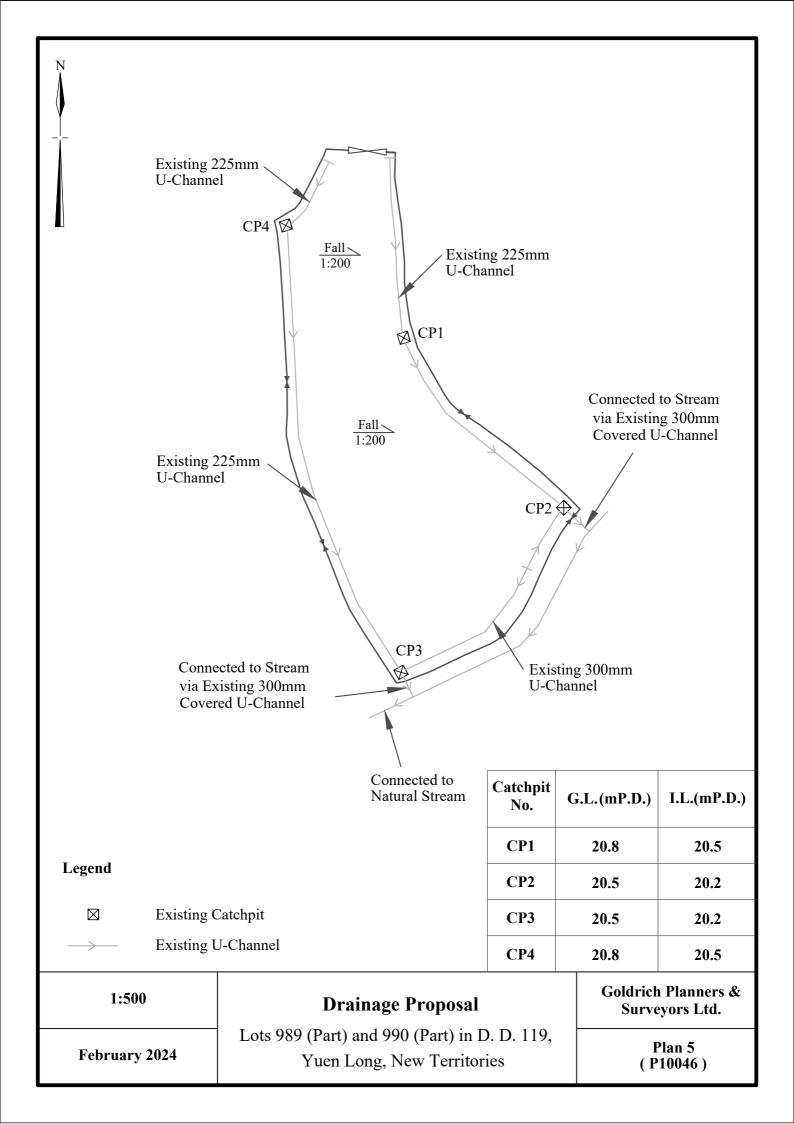

## Legend

L/UL

Loading and unloading space (3.5m x7.5m)

| 1:500         | Swept Path Analysis - Vehicle In                                          | Goldrich Planners &<br>Surveyors Ltd. |
|---------------|---------------------------------------------------------------------------|---------------------------------------|
| February 2024 | Lots 989 (Part) and 990 (Part) in D. D. 119<br>Yuen Long, New Territories | Plan 6<br>( P10046 )                  |





## Legend

L/UL

Loading and unloading space (3.5m x7.5m)

| 1:500         | Swept Path Analysis - Vehicle Out                                      | Goldrich Planners &<br>Surveyors Ltd. |
|---------------|------------------------------------------------------------------------|---------------------------------------|
| Febru