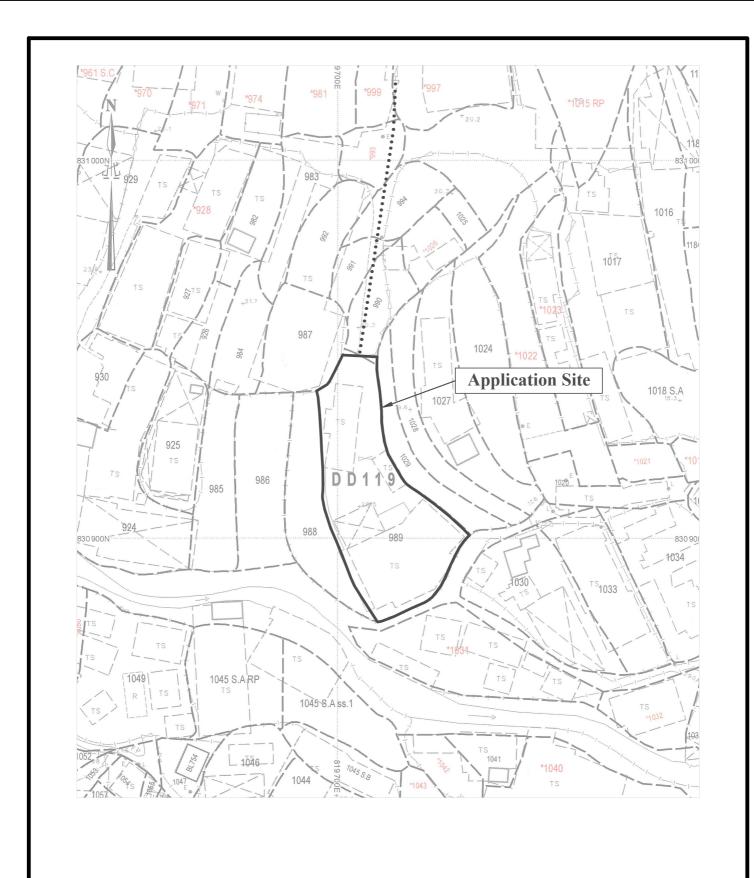

| 1:1000        | Lot Index Plan                                                             | Goldrich Planners &<br>Surveyors Ltd. |
|---------------|----------------------------------------------------------------------------|---------------------------------------|
| February 2024 | Lots 989 (Part) and 990 (Part) in D. D. 119,<br>Yuen Long, New Territories | Plan 2<br>( P10046 )                  |