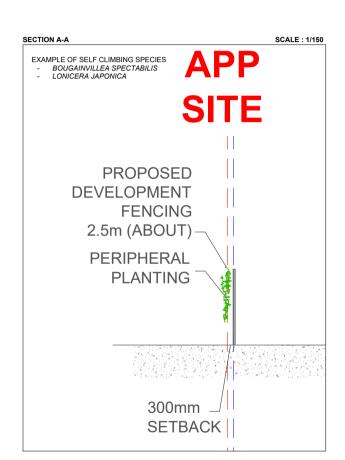

## (S.16 Planning Application No. A/YL-TYST/1242)

We are writing to submit further information to provide clarifications of the subject application, details are as follows:

- A documentary proof is provided by the applicant (**Appendix I**). (i)
- (ii) 2.5m high boundary fencing with vertical greening is proposed to be installed along the southern and western portions of the application site (the Site), in order to minimize visual impact to the nearby locals (Plan 1). Climber species, such as boungainvillea spectabilis and lonicera japonica, would be planted on the fence with regular maintenance by the applicant.