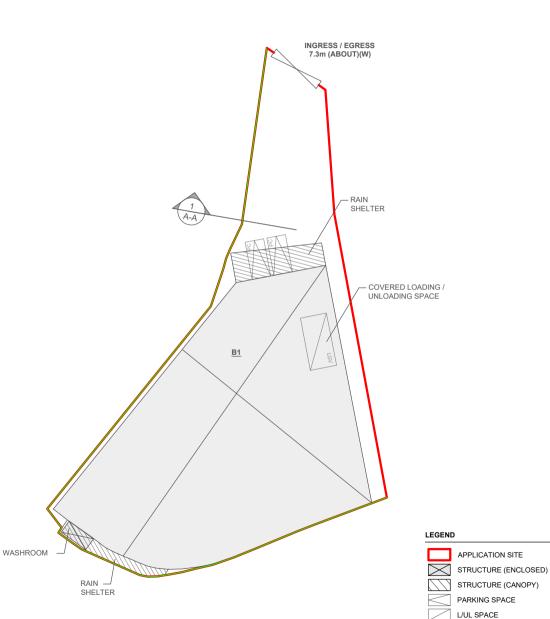

# 地政總署 總產業測量師/新發展區

代行)

副本送:

地政總署新發展區組清拆小組 (經辦人:朱耀明先生)

2022年10月14日

| APPLICATION SITE AREA | : 1,450 m <sup>2</sup> | (ABOUT) |
|-----------------------|------------------------|---------|
| COVERED AREA          | : 1,084 m <sup>2</sup> | (ABOUT) |
| UNCOVERED AREA        | : 366 m <sup>2</sup>   | (ABOUT) |
| PLOT RATIO            | : 0.75                 | (ABOUT) |
| SITE COVERAGE         | : 75 %                 | (ABOUT) |
| NO. OF STRUCTURE      | : 1                    |         |

DOMESTIC GFA : NOT APPLICABLE : 1,084 m<sup>2</sup> (ABOUT) : 1,084 m<sup>2</sup> (ABOUT) NON-DOMESTIC GFA TOTAL GFA

BUILDING HEIGHT : NOT EXCEEDING 7 m

NO. OF STOREY

DEVELOPMENT PARAMETERS

#### PARKING AND LOADING/UNLOADING PROVISIONS

NO. OF PRIVATE CAR PARKING SPACE DIMENSIONS OF PARKING SPACE

NO. OF L/UL SPACE FOR LIGHT GOODS VEHICLE

DIMENSION OF L/UL SPACE

STRUCTURE USE COVERED GFA BUILDING AREA HEIGHT В1 WAREHOUSE (EXCL. D.G.G.) 1,084 m<sup>2</sup> (ABOUT) 1,084 m<sup>2</sup> (ABOUT) NOT EXCEEDING 7 m (1-STOREY) SITE OFFICE, STORAGE OF GOODS RAIN SHELTER, WASHROOM

1,084 m<sup>2</sup> (ABOUT)

1,084 m<sup>2</sup> (ABOUT)

\*D.D.G. - DANGEROUS GOODS GODOWN

TOTAL

PROPOSED TEMPORARY WAREHOUSE WITH ANCILLARY FACILITIES FOR A PERIOD OF 3 YEARS

PLAN 1

INGRESS / EGRESS

PERIPHERAL PLANTING AREA