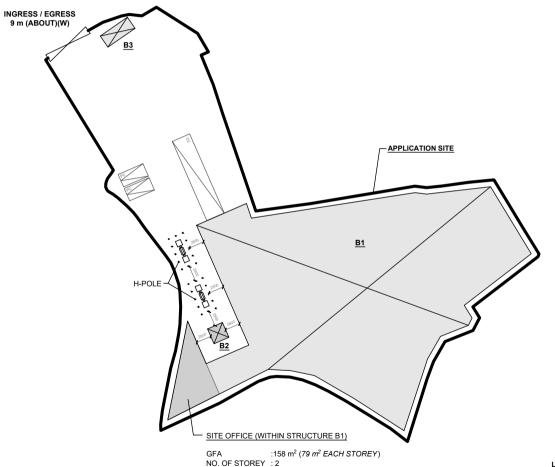

NO. OF L/UL SPACE FOR CONTAINER VEHICLE

DIMENSION OF L/UL SPACE : 16 m (L) x 3.5 m (W) LEGEND

APPLICATION SITE

STRUCTURE

PARKING SPACE (PC)

LOADING / UNLOADING SPACE (CV)

PROPOSED TEMPORARY WAREHOUSE FOR STORAGE OF CONSTRUCTION MATERIALS (TIMBER, IRON FRAMES AND ALUMINIUM PLATES) FOR A PERIOD OF 3 YEARS AND ASSOCIATED FILLING OF LAND

VARIOUS LOTS IN D.D. 117 AND ADJOINING GOVERNMENT LAND, TAI TONG, YUEN LONG, NEW TERRITORIES

| SCALE       |           |
|-------------|-----------|
| 1:700 @ A4  |           |
| DRAWN BY    | DATE      |
| MN          | 29.2.2024 |
| REVISED BY  | DATE      |
| APPROVED BY | DATE      |
| DWG. TITLE  |           |

LAYOUT PLAN

PLAN 4 001

| EXISTING CONDITION OF THE APPLICATION SITE                                                | PROPOSED FILLING OF LAND AT THE APPLICATION SITE                                                                                                                                                                                  | NORTH                                                                                                                                                                                |
|-------------------------------------------------------------------------------------------|-----------------------------------------------------------------------------------------------------------------------------------------------------------------------------------------------------------------------------------|--------------------------------------------------------------------------------------------------------------------------------------------------------------------------------------|
| APPLICATION SITE AREA : 3,109 m <sup>2</sup> (ABOUT)                                      | APPLICATION SITE AREA : 3,109 m <sup>2</sup> (ABOUT) COVERED BY STRUCTURE : 1,762 m <sup>2</sup> (ABOUT)                                                                                                                          |                                                                                                                                                                                      |
| SOILED GROUND AREA : 3,109 m <sup>2</sup> (ABOUT) EXISTING SITE LEVEL : +14.4 mPD (ABOUT) | PROPOSED LAND FILLING AREA : 3,109 m² (ABOUT) DEPTH OF LAND FILLING : NOT MORE THAN 0.2 m PROPOSED SITE LEVELS : +14.6 mPD (ABOUT)  MATERIAL OF LAND FILLING : CONCRETE USE : SITE FORMATION OF STRUCTURES, AND CIRCULATION SPACE | W E                                                                                                                                                                                  |
| + 14.4 + 14.4                                                                             | + 14.6  + 14.6  + 14.6                                                                                                                                                                                                            | PROPOSED TEMPORARY WAREHOUSE FOR STORAGE OF CONSTRUCTION MATERIALS (TIMBER, IRON, FRAMES AND                                                                                         |
|                                                                                           |                                                                                                                                                                                                                                   | ALUMINIUM PLATES) FOR A PERIOD OF 3 YEARS AND ASSOCIATED FILLING OF LAND  SITELOCATION  VARIOUS LOTS IN D.D. 117 AND ADJOINING GOVERNMENT LAND, TAI TONG, YUEN LONG, NEW TERRITORIES |
|                                                                                           |                                                                                                                                                                                                                                   |                                                                                                                                                                                      |
|                                                                                           |                                                                                                                                                                                                                                   | 1: 1000 @ A4                                                                                                                                                                         |
|                                                                                           |                                                                                                                                                                                                                                   | DRAWN BY DATE MN 22.2.2024                                                                                                                                                           |
| LEGEND                                                                                    | LEGEND                                                                                                                                                                                                                            | REVISED BY DATE                                                                                                                                                                      |
| APPLICATION SITE                                                                          | APPLICATION SITE                                                                                                                                                                                                                  | — APPROVED BY DATE                                                                                                                                                                   |
| EXISTING SOILED GROUND                                                                    | PROPOSED FILLING AREA                                                                                                                                                                                                             | DWG. TITLE FILLING OF LAND                                                                                                                                                           |
| +14.4 EXISTING SITE LEVEL                                                                 | ±3.4 PROPOSED SITE LEVEL                                                                                                                                                                                                          | DWG NO. VER.                                                                                                                                                                         |
| SITE LEVELS ARE FOR REFERENCE ONLY.                                                       |                                                                                                                                                                                                                                   | PLAN 5 001                                                                                                                                                                           |