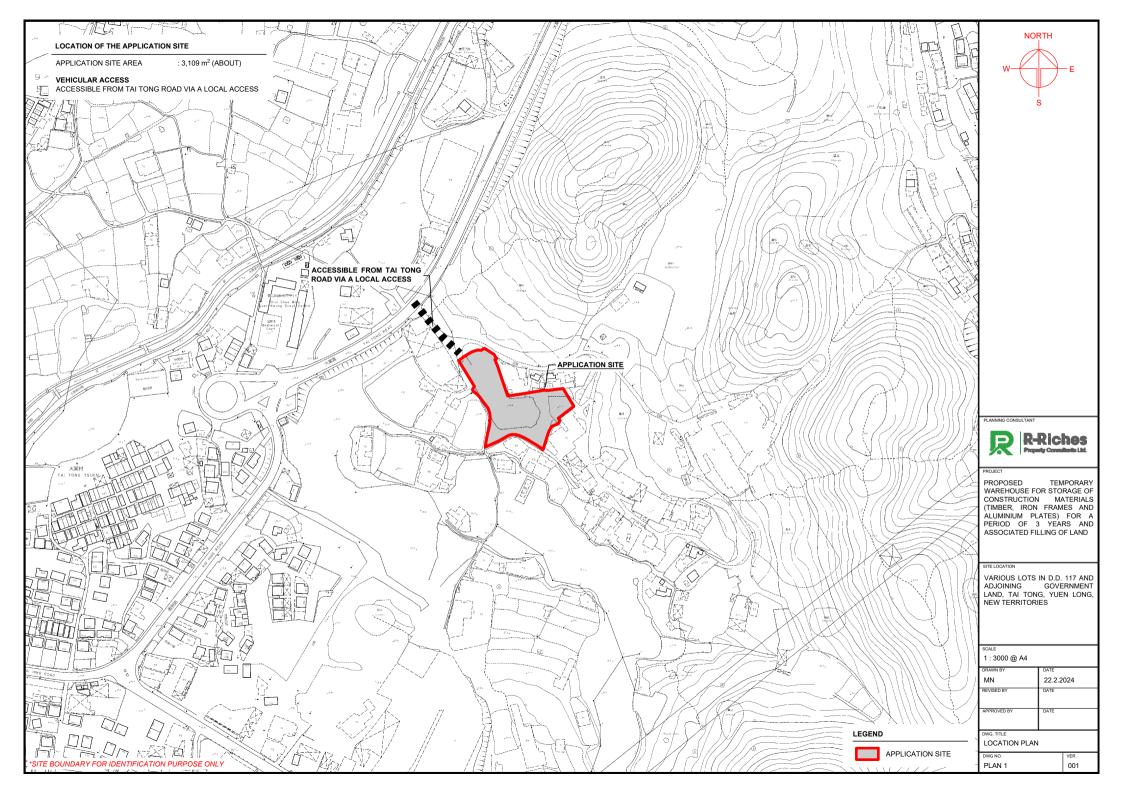

## **LIST OF PLANS**

| Plan 1 | Location Plan                                        |
|--------|------------------------------------------------------|
| Plan 2 | Plan Showing the Zoning of the Application Site      |
| Plan 3 | Plan Showing the Land Status of the Application Site |
| Plan 4 | Layout Plan                                          |
| Plan 5 | Plan Showing the Paved Ratio of the Application Site |
| Plan 6 | Swept Path Analysis                                  |