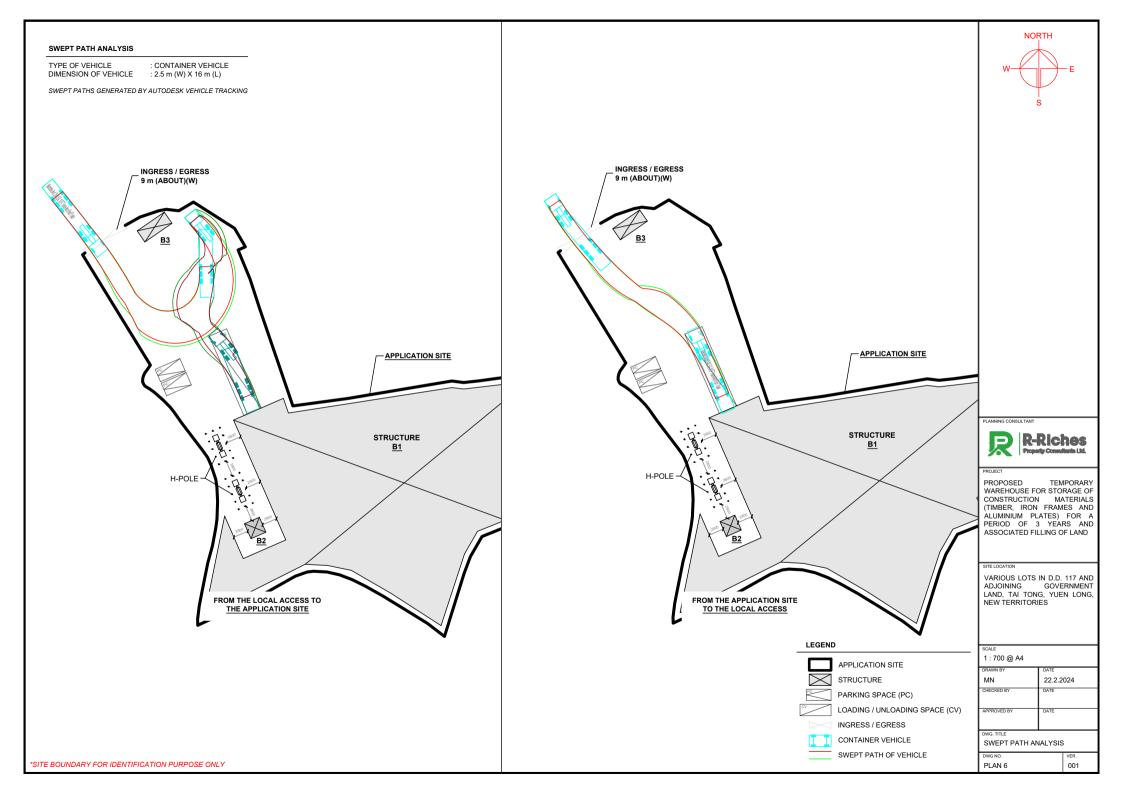

NO. OF L/UL SPACE FOR CONTAINER VEHICLE

DIMENSION OF L/UL SPACE : 16 m (L) x 3.5 m (W) LEGEND

APPLICATION SITE

STRUCTURE

PARKING SPACE (PC)

LOADING / UNLOADING SPACE (CV)

PROPOSED TEMPORARY WAREHOUSE FOR STORAGE OF CONSTRUCTION MATERIALS (TIMBER, IRON FRAMES AND ALUMINIUM PLATES) FOR A PERIOD OF 3 YEARS AND ASSOCIATED FILLING OF LAND

VARIOUS LOTS IN D.D. 117 AND ADJOINING GOVERNMENT LAND, TAI TONG, YUEN LONG, NEW TERRITORIES

| SCALE       |           |
|-------------|-----------|
| 1:700 @ A4  |           |
| DRAWN BY    | DATE      |
| MN          | 29.2.2024 |
| REVISED BY  | DATE      |
| APPROVED BY | DATE      |
| DWG. TITLE  |           |