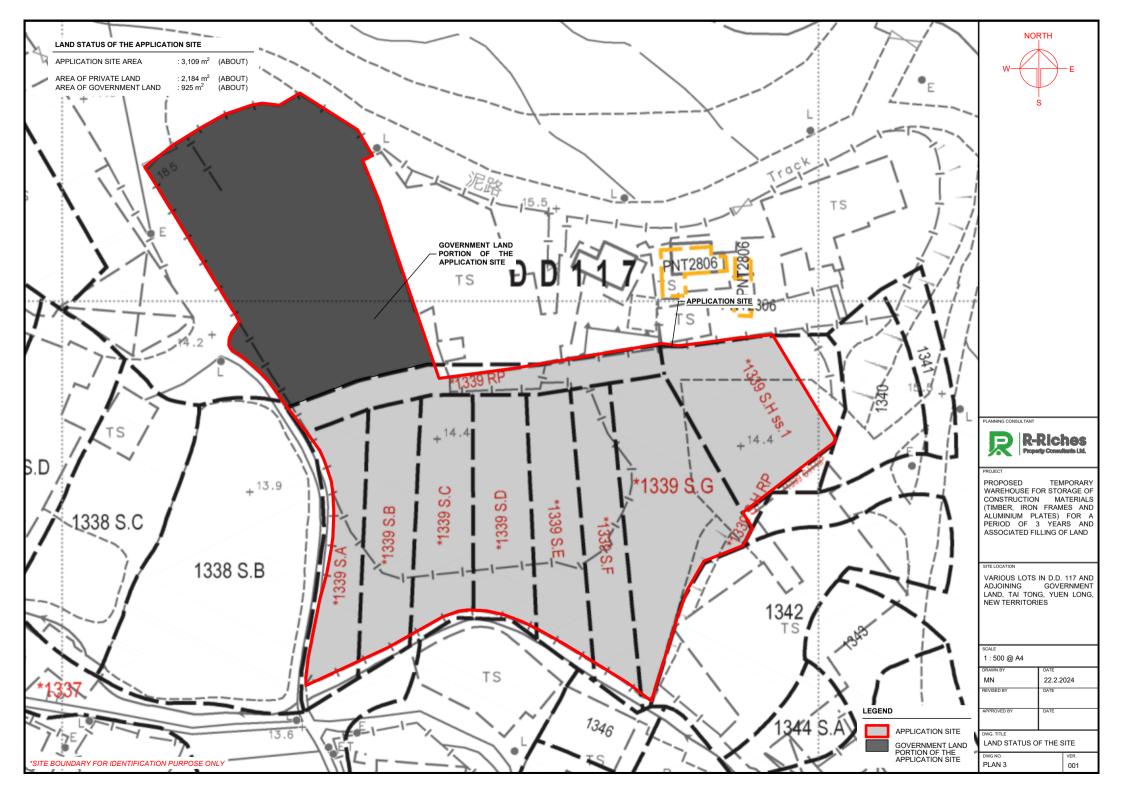

## **LIST OF PLANS**

| Plan 1 | Location Plan                                        |
|--------|------------------------------------------------------|
| Plan 2 | Plan Showing the Zoning of the Application Site      |
| Plan 3 | Plan Showing the Land Status of the Application Site |
| Plan 4 | Layout Plan                                          |
| Plan 5 | Plan Showing the Paved Ratio of the Application Site |
| Plan 6 | Swept Path Analysis                                  |