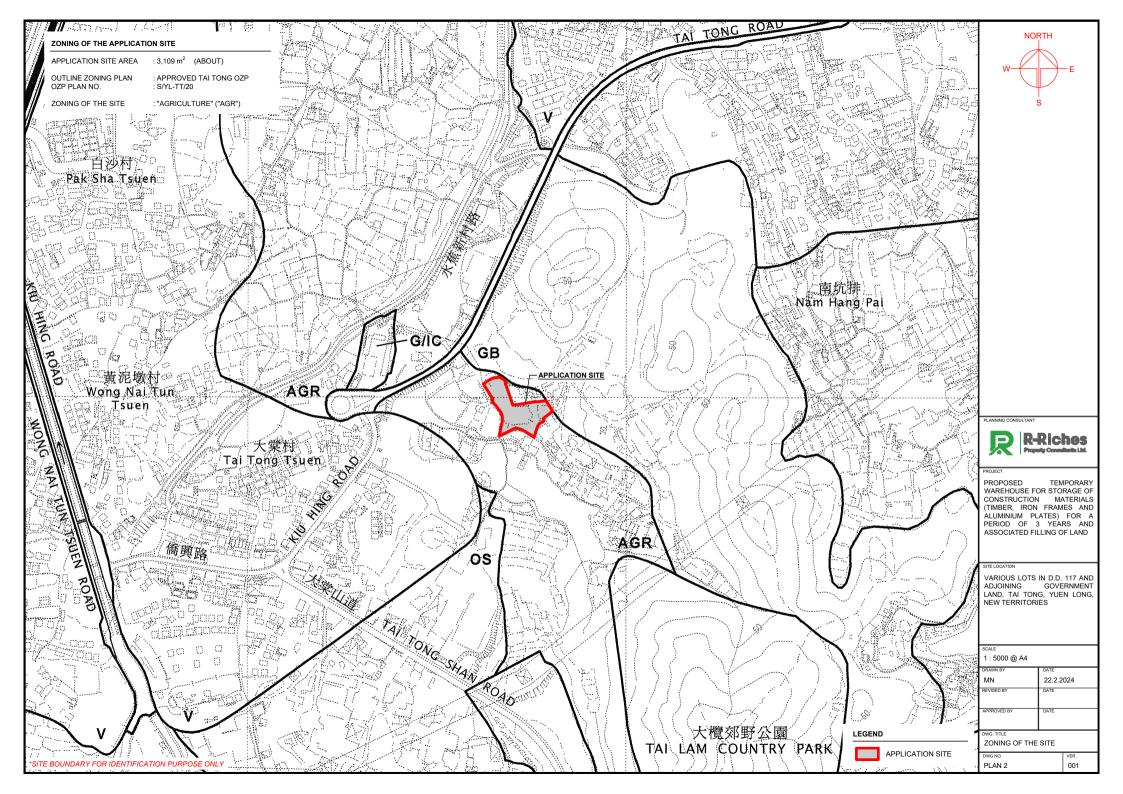

## **LIST OF PLANS**

| Plan 1 | Location Plan                                        |
|--------|------------------------------------------------------|
| Plan 2 | Plan Showing the Zoning of the Application Site      |
| Plan 3 | Plan Showing the Land Status of the Application Site |
| Plan 4 | Layout Plan                                          |
| Plan 5 | Plan Showing the Paved Ratio of the Application Site |
| Plan 6 | Swept Path Analysis                                  |