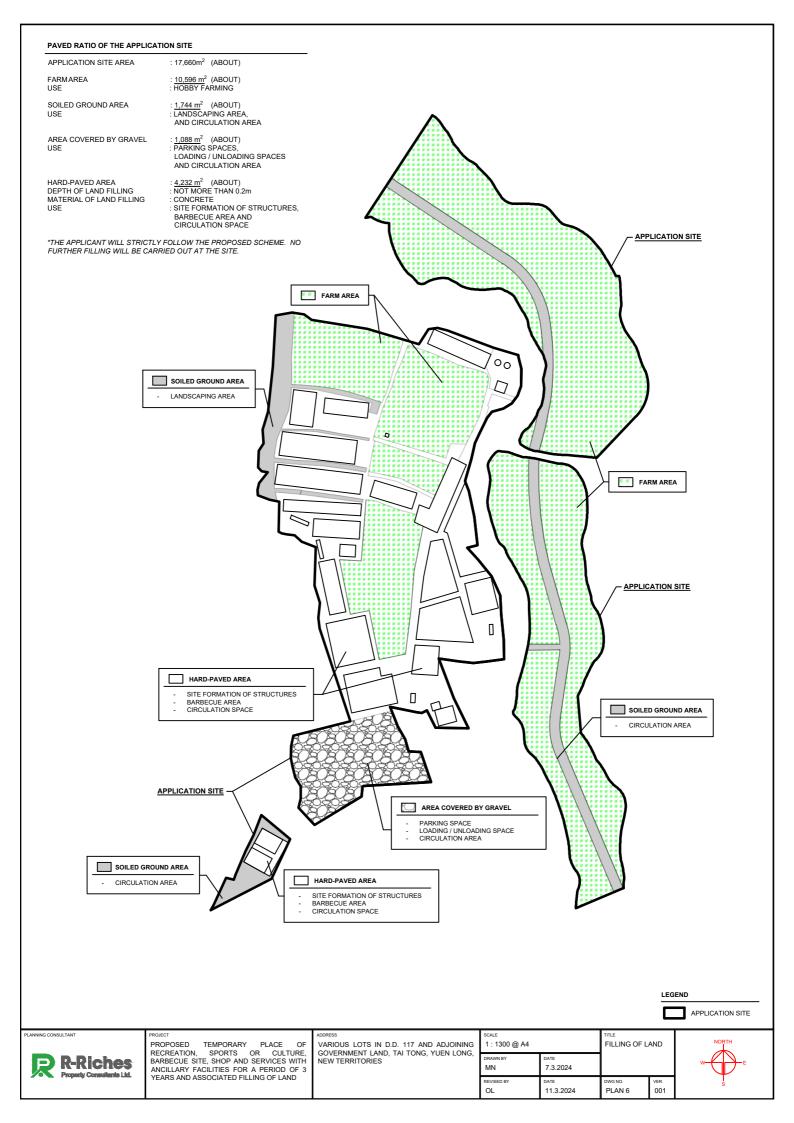

| 3 m (ABOUT)(1-STOREY)<br>2.5 m (ABOUT)(1-STOREY)<br>3.5 m (ABOUT)(1-STOREY)                                                         |

TOTAL <u>2,744 m<sup>2</sup> (ABOUT)</u> <u>2,744 m<sup>2</sup> (ABOUT)</u>



PROJECT
PROPOSED TEMPORARY PLACE OF
RECREATION, SPORTS OR CULTURE,
BARBECUE SITE, SHOP AND SERVICES WITH
ANCILLARY FACILITIES FOR A PERIOD OF 3
YEARS AND ASSOCIATED FILLING OF LAND

ADDRESS AUTOMOTE AND ADJOINING GOVERNMENT LAND, TAI TONG, YUEN LONG, NEW TERRITORIES

| SCALE -        |           | LAYOUT PLAN       |             |
|----------------|-----------|-------------------|-------------|
| DRAWN BY<br>MN | 7.3.2024  | (2/2)             |             |
| OL             | 11.3.2024 | DWG NO.<br>PLAN 5 | VER.<br>001 |