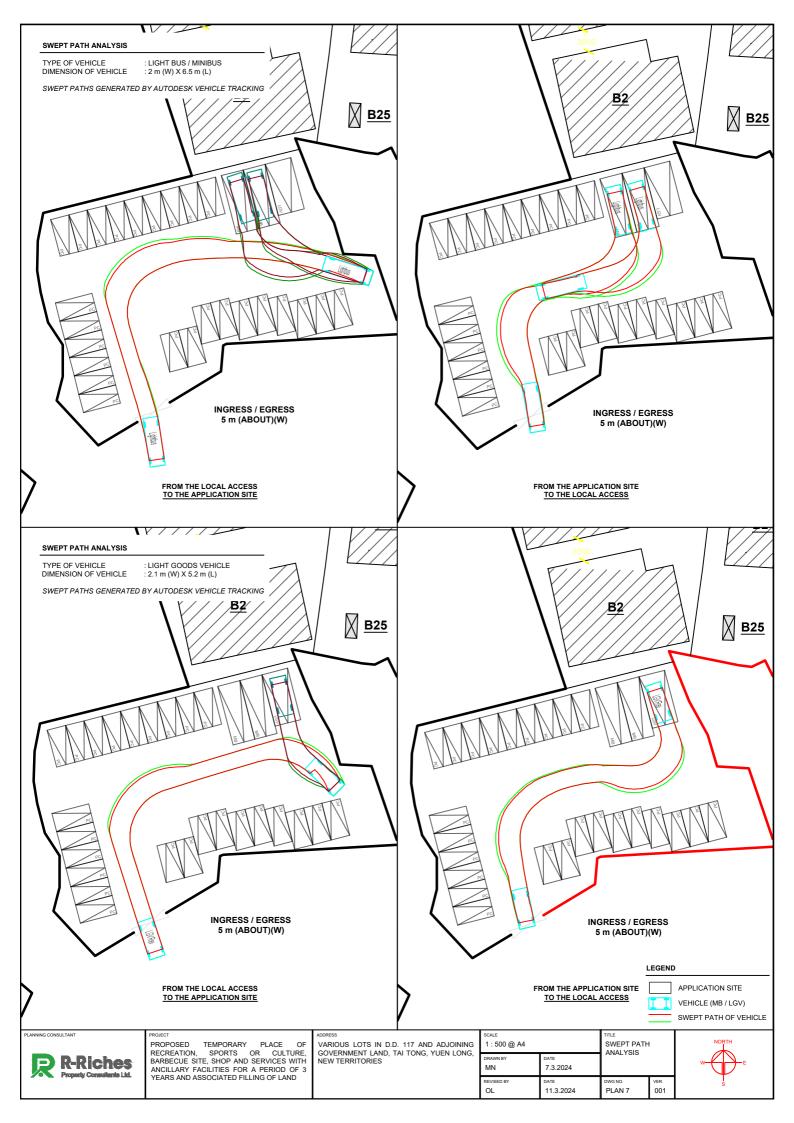

| 3 m (ABOUT)(1-STOREY)<br>2.5 m (ABOUT)(1-STOREY)<br>3.5 m (ABOUT)(1-STOREY)                                                         |

TOTAL <u>2,744 m<sup>2</sup> (ABOUT)</u> <u>2,744 m<sup>2</sup> (ABOUT)</u>



PROJECT
PROPOSED TEMPORARY PLACE OF
RECREATION, SPORTS OR CULTURE,
BARBECUE SITE, SHOP AND SERVICES WITH
ANCILLARY FACILITIES FOR A PERIOD OF 3
YEARS AND ASSOCIATED FILLING OF LAND

ADDRESS AUTOMOTE AND ADJOINING GOVERNMENT LAND, TAI TONG, YUEN LONG, NEW TERRITORIES

| SCALE -        |           | LAYOUT PLAN       |             |
|----------------|-----------|-------------------|-------------|
| DRAWN BY<br>MN | 7.3.2024  | (2/2)             |             |
| OL             | 11.3.2024 | DWG NO.<br>PLAN 5 | VER.<br>001 |