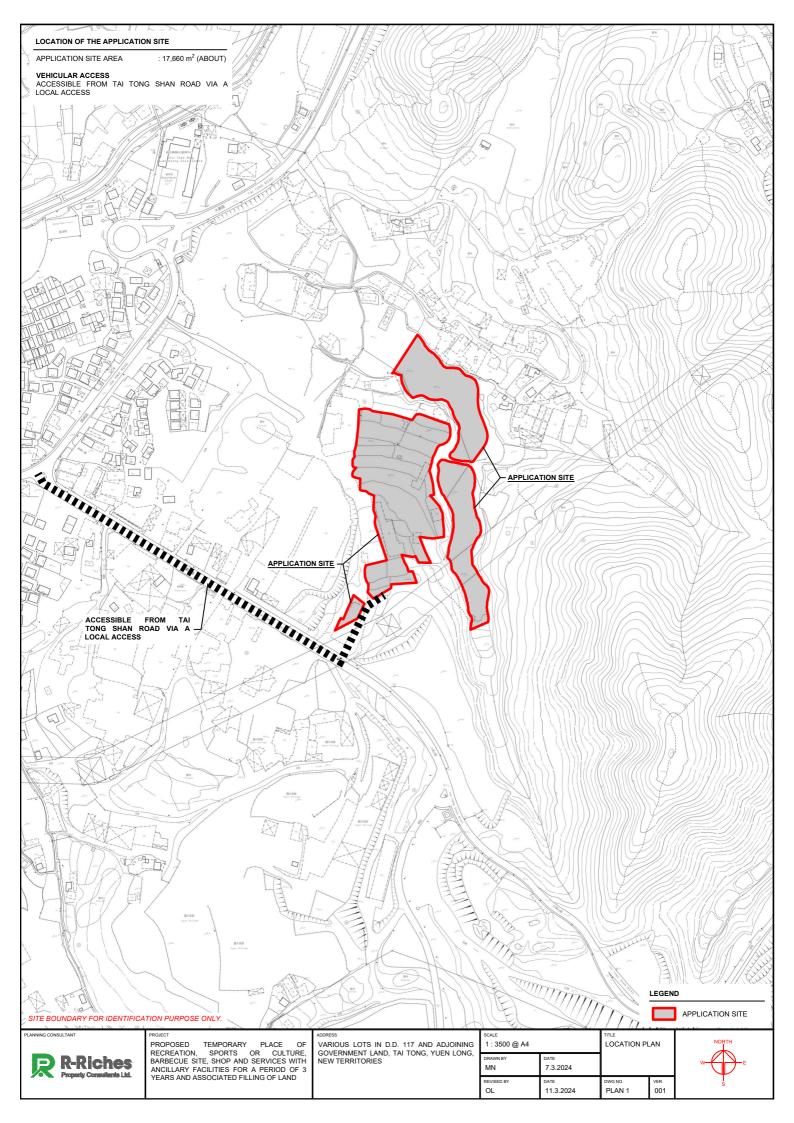

| 1 : 1300 @ A4    |           | LAYOUT PLAN       |             |  |
|------------------|-----------|-------------------|-------------|--|
| DRAWN BY<br>MN   | 7.3.2024  | (1/2)             |             |  |
| REVISED BY<br>OL | 11.3.2024 | DWG NO.<br>PLAN 4 | VER.<br>001 |  |