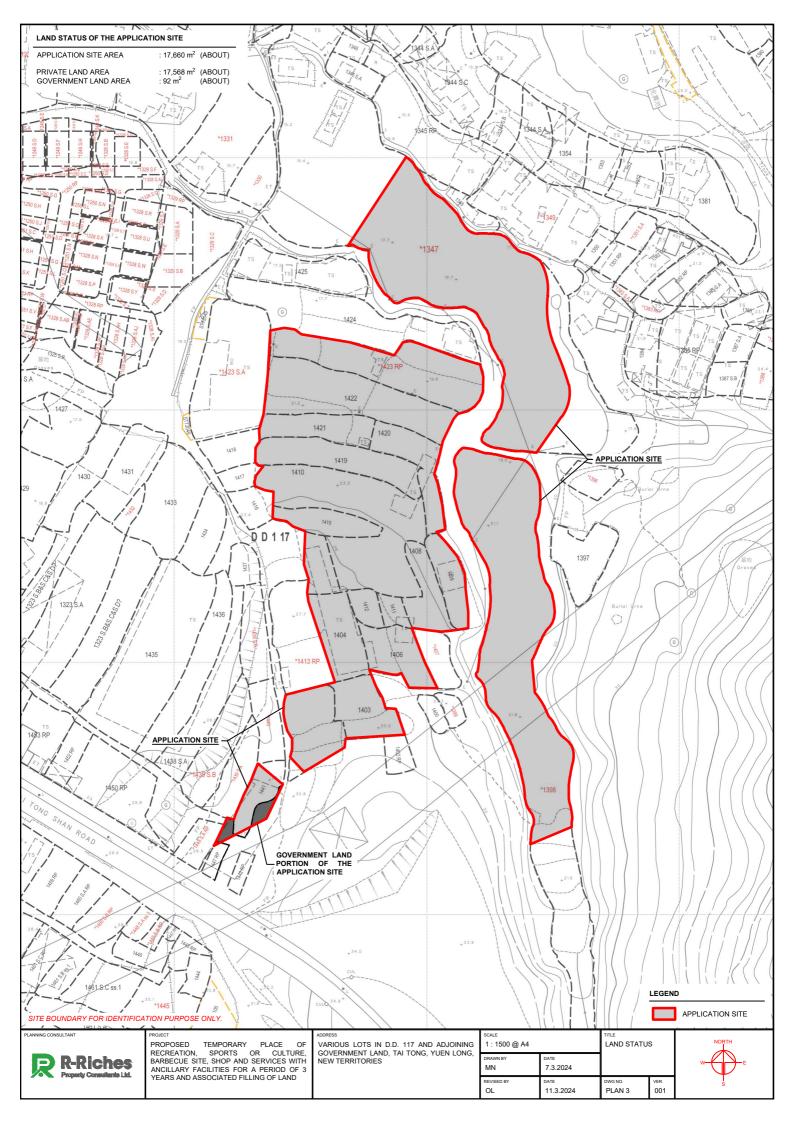

| 1 : 1300 @ A4    |           | LAYOUT PLAN       |             |  |
|------------------|-----------|-------------------|-------------|--|
| DRAWN BY<br>MN   | 7.3.2024  | (1/2)             |             |  |
| REVISED BY<br>OL | 11.3.2024 | DWG NO.<br>PLAN 4 | VER.<br>001 |  |



| STRUCTURE                       | USE                                                                                                                                                         | COVERED<br>AREA                                                                                                                                   | GFA                                                                                                                                               | BUILDING<br>HEIGHT