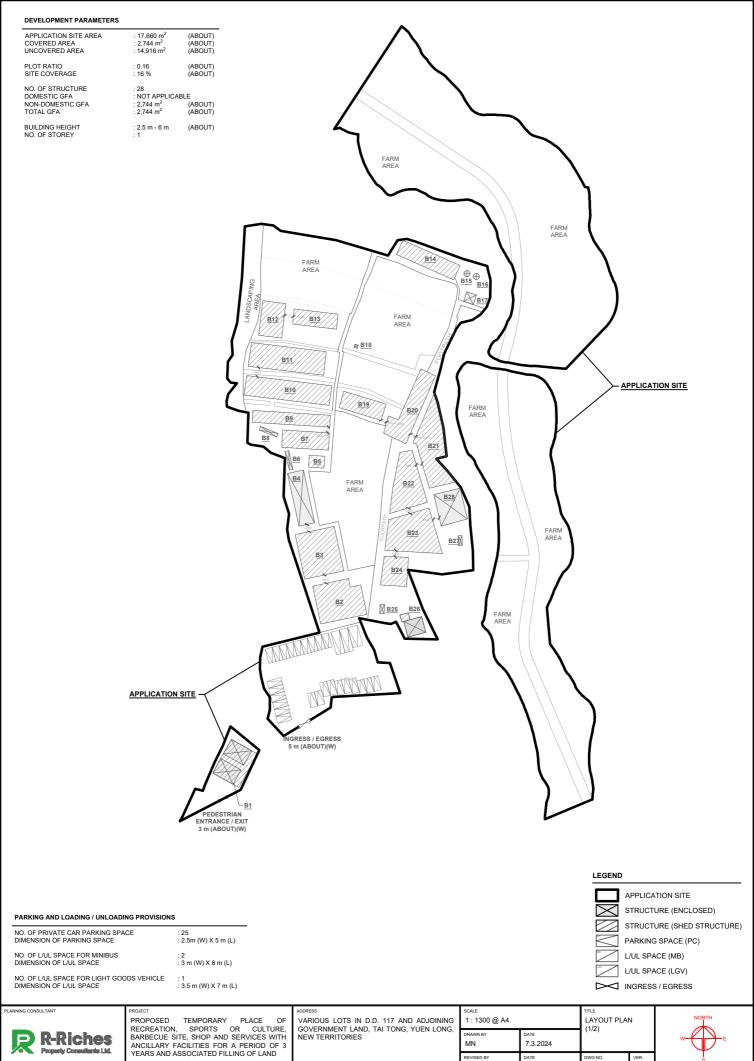

| 1 : 1300 @ A4    |           | LAYOUT PLAN       |             |  |
|------------------|-----------|-------------------|-------------|--|
| DRAWN BY<br>MN   | 7.3.2024  | (1/2)             |             |  |
| REVISED BY<br>OL | 11.3.2024 | DWG NO.<br>PLAN 4 | VER.<br>001 |  |

| STRUCTURE                       | USE                                                                                                                                                         | COVERED<br>AREA                                                                                                                                   | GFA                                                                                                                                               | BUILDING<br>HEIGHT                                                                                                                  |
|---------------------------------|-------------------------------------------------------------------------------------------------------------------------------------------------------------|---------------------------------------------------------------------------------------------------------------------------------------------------|---------------------------------------------------------------------------------------------------------------------------------------------------|-------------------------------------------------------------------------------------------------------------------------------------|
| B1<br>B2<br>B3<br>B4<br>B5      | STORAGE OF TOOLS RECEPTION AND SHOP AND SERVICES RAIN SHELTER FOR BBQ ACTIVITIES COVERED CHILDREN PLAYING AREA RAIN SHELTER                                 | 135 m <sup>2</sup> (ABOUT)<br>205 m <sup>2</sup> (ABOUT)<br>215 m <sup>2</sup> (ABOUT)<br>104 m <sup>2</sup> (ABOUT)<br>22 m <sup>2</sup> (ABOUT) | 135 m <sup>2</sup> (ABOUT)<br>205 m <sup>2</sup> (ABOUT)<br>215 m <sup>2</sup> (ABOUT)<br>104 m <sup>2</sup> (ABOUT)<br>22 m <sup>2</sup> (ABOUT) | 4 m (ABOUT)(1-STOREY)<br>3.5 m (ABOUT)(1-STOREY)<br>3.5 m (ABOUT)(1-STOREY)<br>3.5 m (ABOUT)(1-STOREY)<br>3 m (ABOUT)(1-STOREY)     |
| B6<br>B7<br>B8<br>B9<br>B10     | PORTABLE TOILET RAIN SHELTER FOR BBQ ACTIVITIES PORTABLE TOILET RAIN SHELTER FOR BBQ ACTIVITIES RAIN SHELTER FOR BBQ ACTIVITIES AND RECREATIONAL ACTIVITIES | 9 m <sup>2</sup> (ABOUT)<br>96 m <sup>2</sup> (ABOUT)<br>9 m <sup>2</sup> (ABOUT)<br>108 m <sup>2</sup> (ABOUT)<br>202 m <sup>2</sup> (ABOUT)     | 9 m <sup>2</sup> (ABOUT)<br>96 m <sup>2</sup> (ABOUT)<br>9 m <sup>2</sup> (ABOUT)<br>108 m <sup>2</sup> (ABOUT)<br>202 m <sup>2</sup> (ABOUT)     | 2.5 m (ABOUT)(1-STOREY)<br>3.5 m (ABOUT)(1-STOREY)<br>2.5 m (ABOUT)(1-STOREY)<br>3.5 m (ABOUT)(1-STOREY)<br>3.5 m (ABOUT)(1-STOREY) |
| B11                             | RAIN SHELTER FOR BBQ ACTIVITIES                                                                                                                             | 213 m <sup>2</sup> (ABOUT)                                                                                                                        | 213 m <sup>2</sup> (ABOUT)                                                                                                                        | 3.5 m (ABOUT)(1-STOREY)                                                                                                             |
| B12                             | AND RECREATIONAL ACTIVITIES RAIN SHELTER FOR BBQ ACTIVITIES AND RECREATIONAL ACTIVITIES                                                                     | 96 m² (ABOUT)                                                                                                                                     | 96 m² (ABOUT)                                                                                                                                     | 3.5 m (ABOUT)(1-STOREY)                                                                                                             |
| B13                             | RAIN SHELTER FOR BBQ ACTIVITIES AND RECREATIONAL ACTIVITIES                                                                                                 | 79 m² (ABOUT)                                                                                                                                     | 79 m² (ABOUT)                                                                                                                                     | 3.5 m (ABOUT)(1-STOREY)                                                                                                             |
| B14<br>B15                      | RAIN SHELTER FOR BBQ ACTIVITIES WATER TANK FOR LANDSCAPING USE                                                                                              | 116 m <sup>2</sup> (ABOUT)<br>4 m <sup>2</sup> (ABOUT)                                                                                            | 116 m <sup>2</sup> (ABOUT)<br>4 m <sup>2</sup> (ABOUT)                                                                                            | 3.5 m (ABOUT)(1-STOREY)<br>6 m (ABOUT)(1-STOREY)                                                                                    |
| B16<br>B17<br>B18<br>B19        | WATER TANK FOR LANDSCAPING USE<br>STORAGE OF TOOLS<br>STORAGE OF TOOLS<br>RAIN SHELTER FOR BBQ ACTIVITIES<br>AND RECREATIONAL ACTIVITIES                    | 4 m <sup>2</sup> (ABOUT)<br>13 m <sup>2</sup> (ABOUT)<br>2 m <sup>2</sup> (ABOUT)<br>88 m <sup>2</sup> (ABOUT)                                    | 4 m <sup>2</sup> (ABOUT)<br>13 m <sup>2</sup> (ABOUT)<br>2 m <sup>2</sup> (ABOUT)<br>88 m <sup>2</sup> (ABOUT)                                    | 6 m (ABOUT)(1-STOREY)<br>3 m (ABOUT)(1-STOREY)<br>3 m (ABOUT)(1-STOREY)<br>3.5 m (ABOUT)(1-STOREY)                                  |
| B20                             | RAIN SHELTER FOR BBQ ACTIVITIES                                                                                                                             | 164 m <sup>2</sup> (ABOUT)                                                                                                                        | 164 m <sup>2</sup> (ABOUT)                                                                                                                        | 3.5 m (ABOUT)(1-STOREY)                                                                                                             |
| B21<br>B22<br>B23<br>B24<br>B25 | RAIN SHELTER FOR BBQ ACTIVITIES<br>RAIN SHELTER FOR BBQ ACTIVITIES<br>RAIN SHELTER FOR BBQ ACTIVITIES<br>RAIN SHELTER FOR BBQ ACTIVITIES<br>GUARD HOUSE     | 224 m <sup>2</sup> (ABOUT)<br>173 m <sup>2</sup> (ABOUT)<br>223 m <sup>2</sup> (ABOUT)<br>86 m <sup>2</sup> (ABOUT)<br>5 m <sup>2</sup> (ABOUT)   | 224 m <sup>2</sup> (ABOUT)<br>173 m <sup>2</sup> (ABOUT)<br>223 m <sup>2</sup> (ABOUT)<br>86 m <sup>2</sup> (ABOUT)<br>5 m <sup>2</sup> (ABOUT)   | 3.5 m (ABOUT)(1-STOREY)<br>3.5 m (ABOUT)(1-STOREY)<br>3.5 m (ABOUT)(1-STOREY)<br>3.5 m (ABOUT)(1-STOREY)<br>2.5 m (ABOUT)(1-STOREY) |
| B26<br>B27<br>B28               | STORAGE OF TOOLS<br>PORTABLE TOILET<br>STORAGE OF TOOLS AND BBQ PITS                                                                                        | 43 m <sup>2</sup> (ABOUT)<br>4 m <sup>2</sup> (ABOUT)<br>102 m <sup>2</sup> (ABOUT)                                                               | 43 m <sup>2</sup> (ABOUT)<br>4 m <sup>2</sup> (ABOUT)<br>102 m <sup>2</sup> (ABOUT)                                                               | 3 m (ABOUT)(1-STOREY)<br>2.5 m (ABOUT)(1-STOREY)<br>3.5 m (ABOUT)(1-STOREY)                                                         |

TOTAL <u>2,744 m<sup>2</sup> (ABOUT)</u> <u>2,744 m<sup>2</sup> (ABOUT)</u>

PROJECT
PROPOSED TEMPORARY PLACE OF
RECREATION, SPORTS OR CULTURE,
BARBECUE SITE, SHOP AND SERVICES WITH
ANCILLARY FACILITIES FOR A PERIOD OF 3
YEARS AND ASSOCIATED FILLING OF LAND