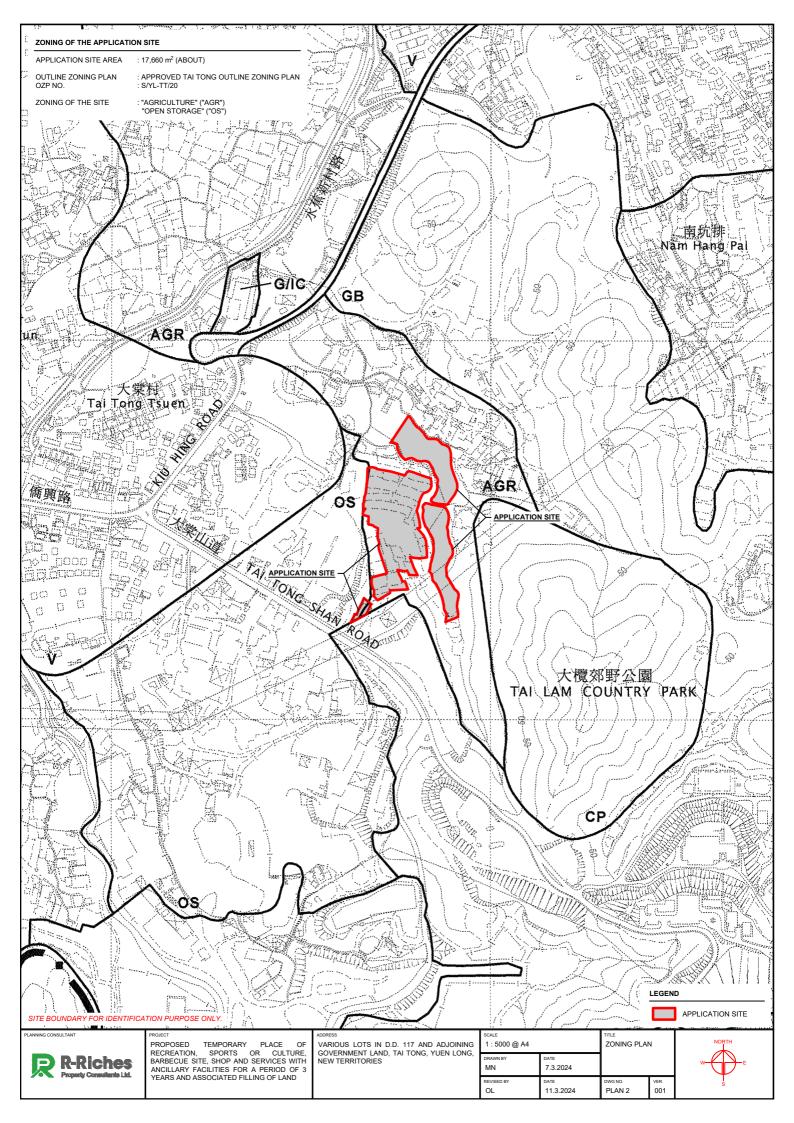

| 1 : 1300 @ A4    |           | LAYOUT PLAN       |             |  |
|------------------|-----------|-------------------|-------------|--|
| DRAWN BY<br>MN   | 7.3.2024  | (1/2)             |             |  |
| REVISED BY<br>OL | 11.3.2024 | DWG NO.<br>PLAN 4 | VER.<br>001 |  |



| STRUCTURE                       | USE                                                                                                                                                         | COVERED<br>AREA                                                                                                                                   | GFA                                                                                                                                               | BUILDING<br>HEIGHT