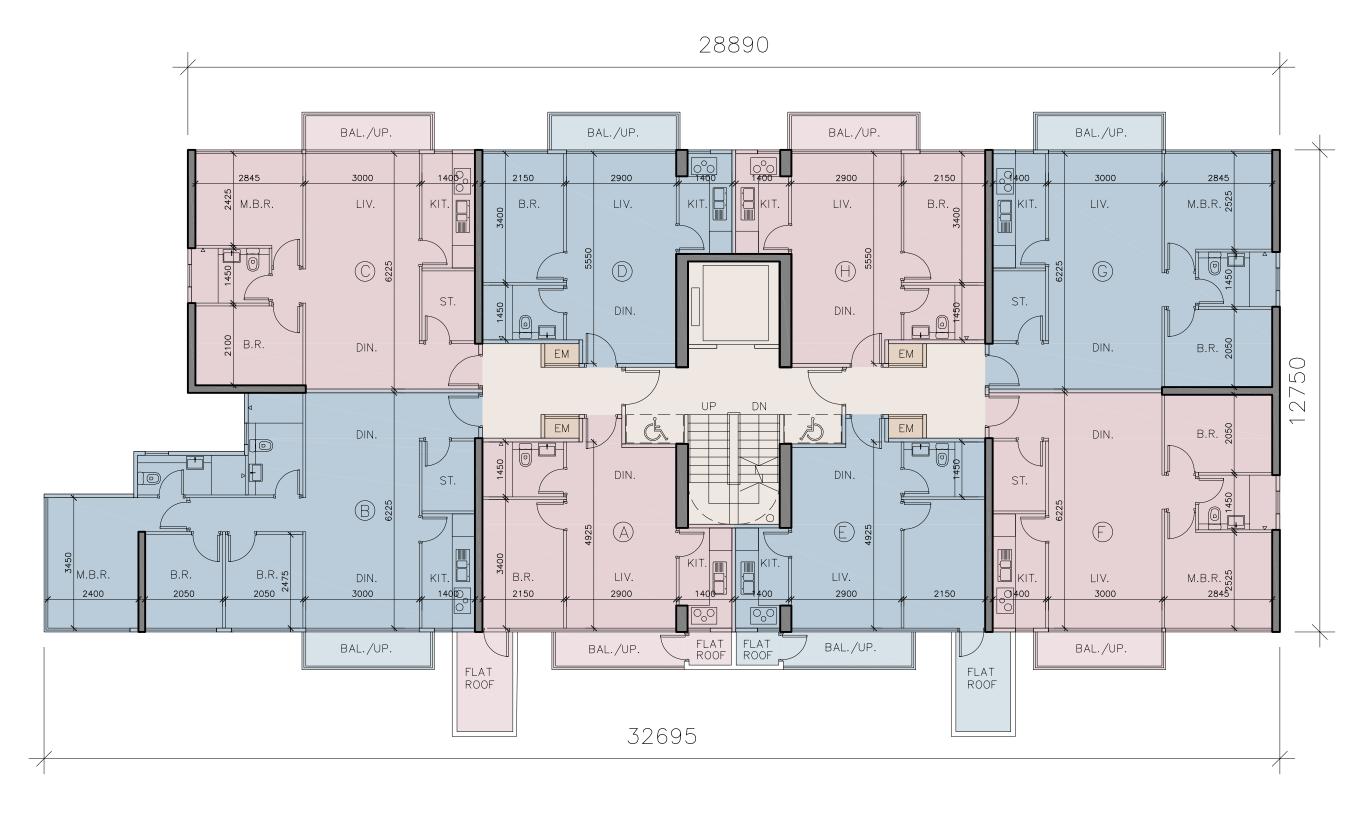

Drawings and Plans



Project:

Lots 4988 & 4996 in D.D. 116, Yuen Long, N.T.

Drawing Title:

MASTER LAYOUT PLAN

Drawing No.:

MP-01

Architect:

樑安建築師有限公司 L&N Architects Ltd.

Rooms 1203-1204, 12/F Belgian Bank Building, 721-725 Nathan Road, Kowloon Tel: (852) 3422 3082, Fax: (852) 3428 2269



Project:

Lots 4988 & 4996 in D.D. 116, Yuen Long, N.T.

**Drawing Title:** 

MASTER G/F PLAN

Drawing No.:

MP-02

Architect:

樑安建築師有限公司 L&N Architects Ltd.

Rooms 1203-1204, 12/F Belgian Bank Building, 721-725 Nathan Road, Kowloon Tel: (852) 3422 3082, Fax: (852) 3428 2269



Project: Lots 4988 & 4996 in D.D. 116, Yuen Long, N.T.

Drawing Title: G/F PLAN Drawing No.:

GP-01

Architect:

樑安建築師有限公司 L&N Architects Ltd.

> Rooms 1203-1204, 12/F Belgian Bank Building, 721-725 Nathan Road, Kowloon



GENERAL NOTES
1. DO NOT SCALE DRAWINGS. DIMENSIONS GOVERN.
2. ALL DIMENSIONS ARE IN MILLIMETERS UNLESS NOTED OTHERWISE.
3. ALL DIMENSIONS ARE IN MILLIMETERS UNLESS NOTED OTHERWISE.
4. ARCHITECT SHALL BE NOTIFIED IN WRITE BEFORE PROCEEDING WITH THE WOR.
4. ARCHITECT SHALL BE NOTIFIED IN WRITING OF ANY DISCREPARCIES.

0 1 2 3 4 5M 2023.4.14

Project:

Drawing Title:

1/F PLAN

Drawing No.:

Architect:

GP-02

oms 1203-1204, 12/F Belgian Bank Building, -725 Nathan Road, Kowloon - (852) 3422 3082 Fax: (852) 3428 2269





0 1 2 3 4 5M 2023.4.14

GP-03



## SCHEMATIC SECTION A



SCHEMATIC SECTION B

L DIMENSIONS ARE IN MILLIMETERS UNLESS NOTED OTHERWISE. L DIMENSIONS SHALL BE VERIFIED ON SITE BEFORE PROCEEDING WITH THE WORK. RCHITECT SHALL BE NOTIFIED IN WRITING OF ANY DISCREPANCIES.

2023.