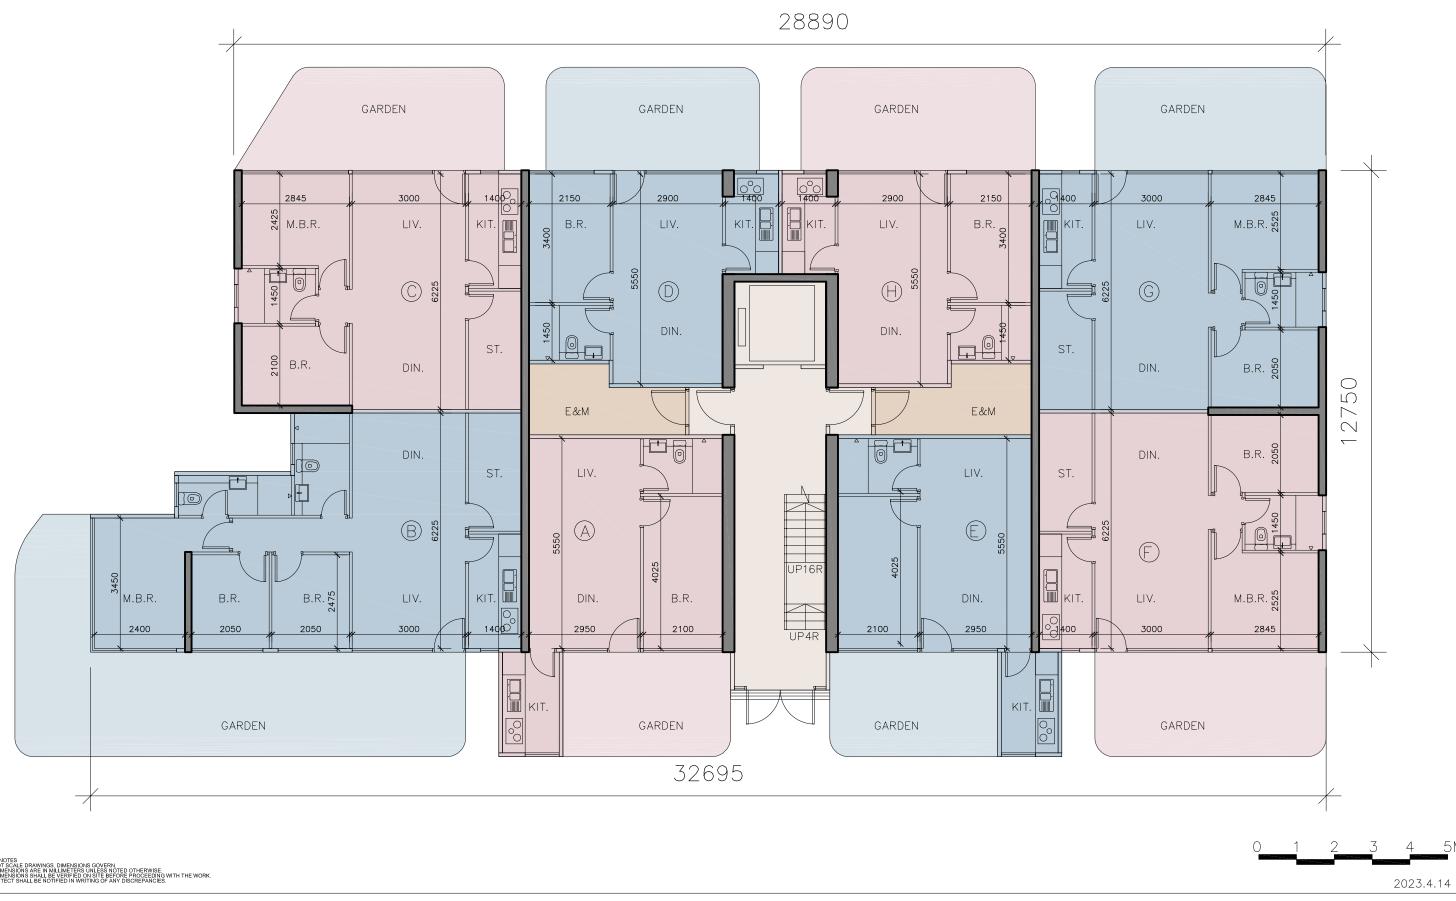

0 1 2 3 4 5M 2023.4.14

Project:

Drawing Title:

1/F PLAN

Drawing No.:

Architect:

GP-02

oms 1203-1204, 12/F Belgian Bank Building, -725 Nathan Road, Kowloon - (852) 3422 3082 Fax: (852) 3428 2269