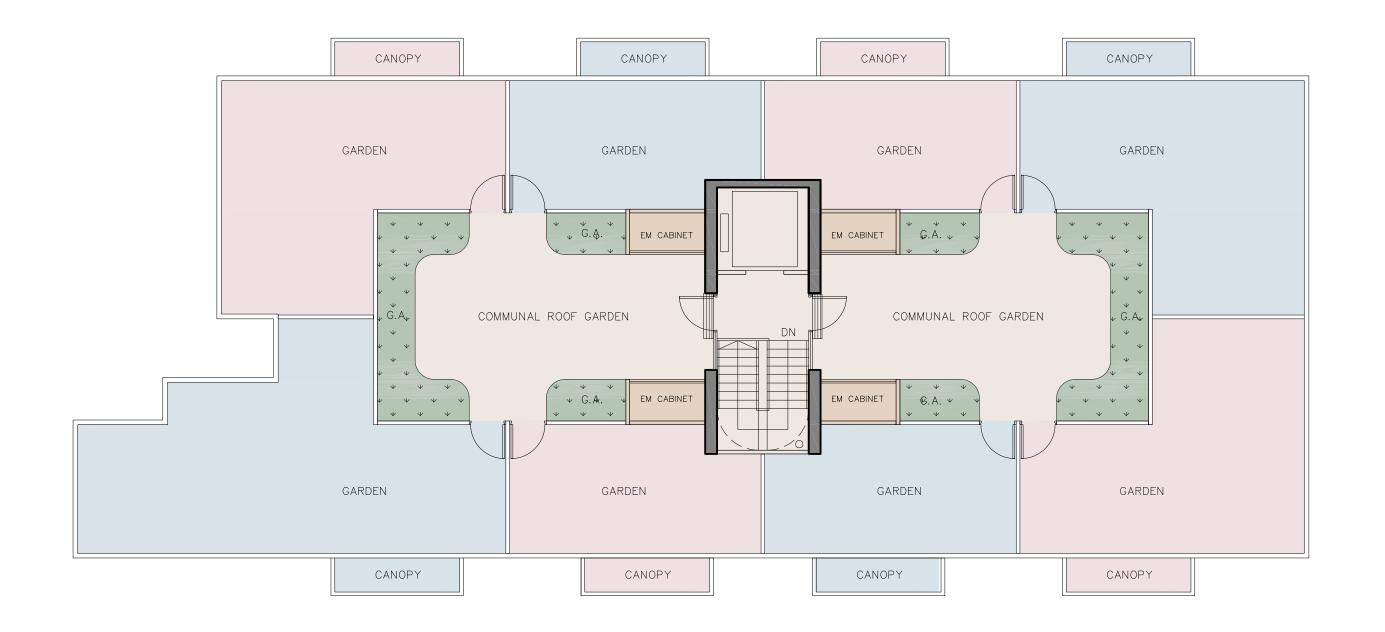

0 1 2 3 4 5M 2023.4.14

Project:

Drawing Title:

1/F PLAN

Drawing No.:

Architect:

GP-02

oms 1203-1204, 12/F Belgian Bank Building, -725 Nathan Road, Kowloon - (852) 3422 3082 Fax: (852) 3428 2269

0 1 2 3 4 5M 2023.4.14

GP-03