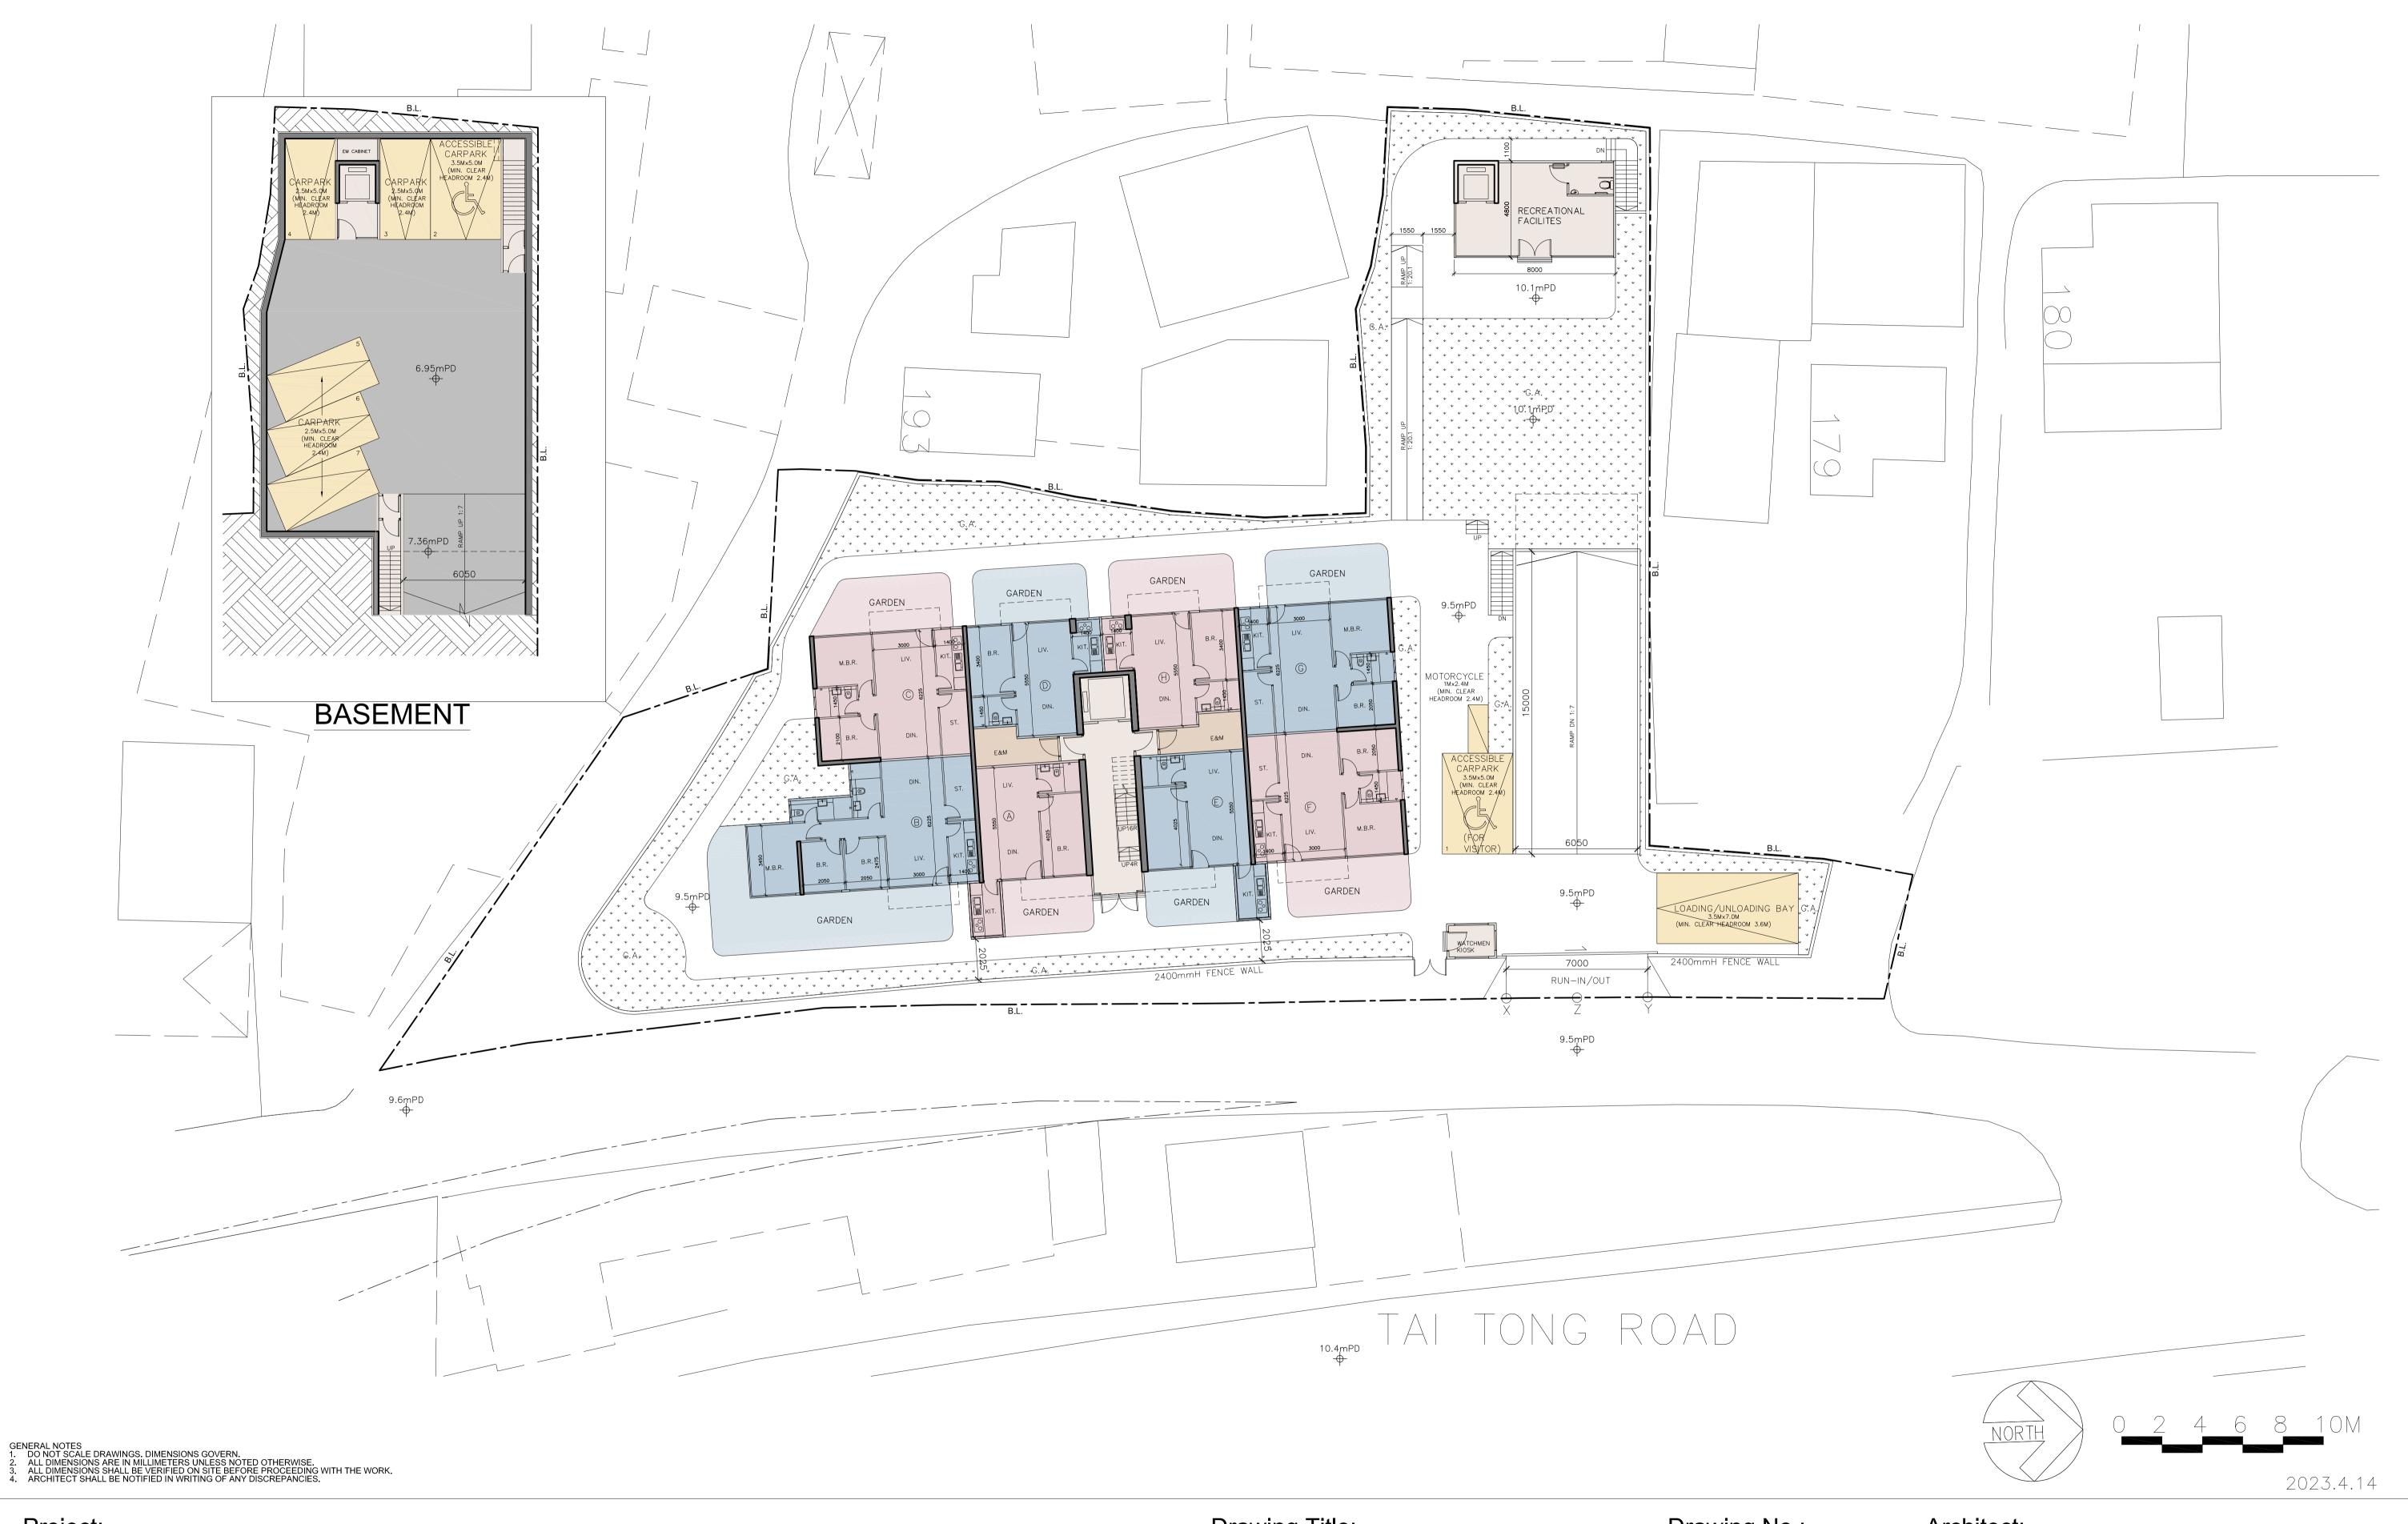

**Drawing Title:** 

MASTER G/F PLAN

Drawing No.:

MP-02

Architect:

樑安建築師有限公司 L&N Architects Ltd.

Rooms 1203-1204, 12/F Belgian Bank Building, 721-725 Nathan Road, Kowloon Tel: (852) 3422 3082, Fax: (852) 3428 2269

Project: Lots 4988 & 4996 in D.D. 116, Yuen Long, N.T.

Drawing Title: G/F PLAN Drawing No.:

GP-01

Architect:

樑安建築師有限公司 L&N Architects Ltd.

> Rooms 1203-1204, 12/F Belgian Bank Building, 721-725 Nathan Road, Kowloon