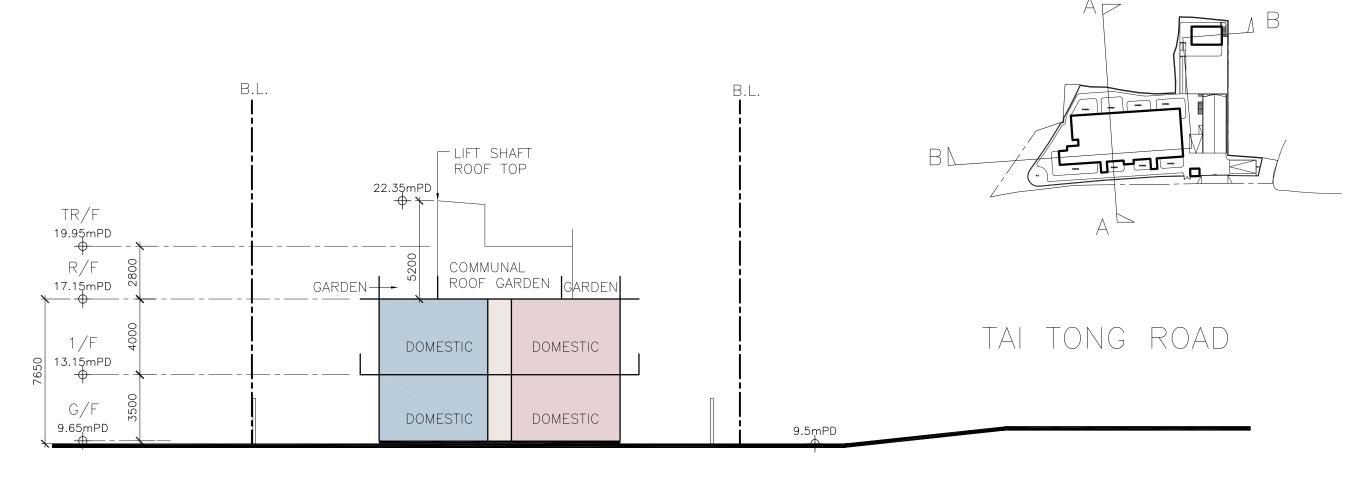

## SCHEMATIC SECTION A

SCHEMATIC SECTION B

L DIMENSIONS ARE IN MILLIMETERS UNLESS NOTED OTHERWISE. L DIMENSIONS SHALL BE VERIFIED ON SITE BEFORE PROCEEDING WITH THE WORK. RCHITECT SHALL BE NOTIFIED IN WRITING OF ANY DISCREPANCIES.

2023.4.14

Project:

Drawing Title:

SCHEMATIC SECTION

Drawing No.:

Architect: