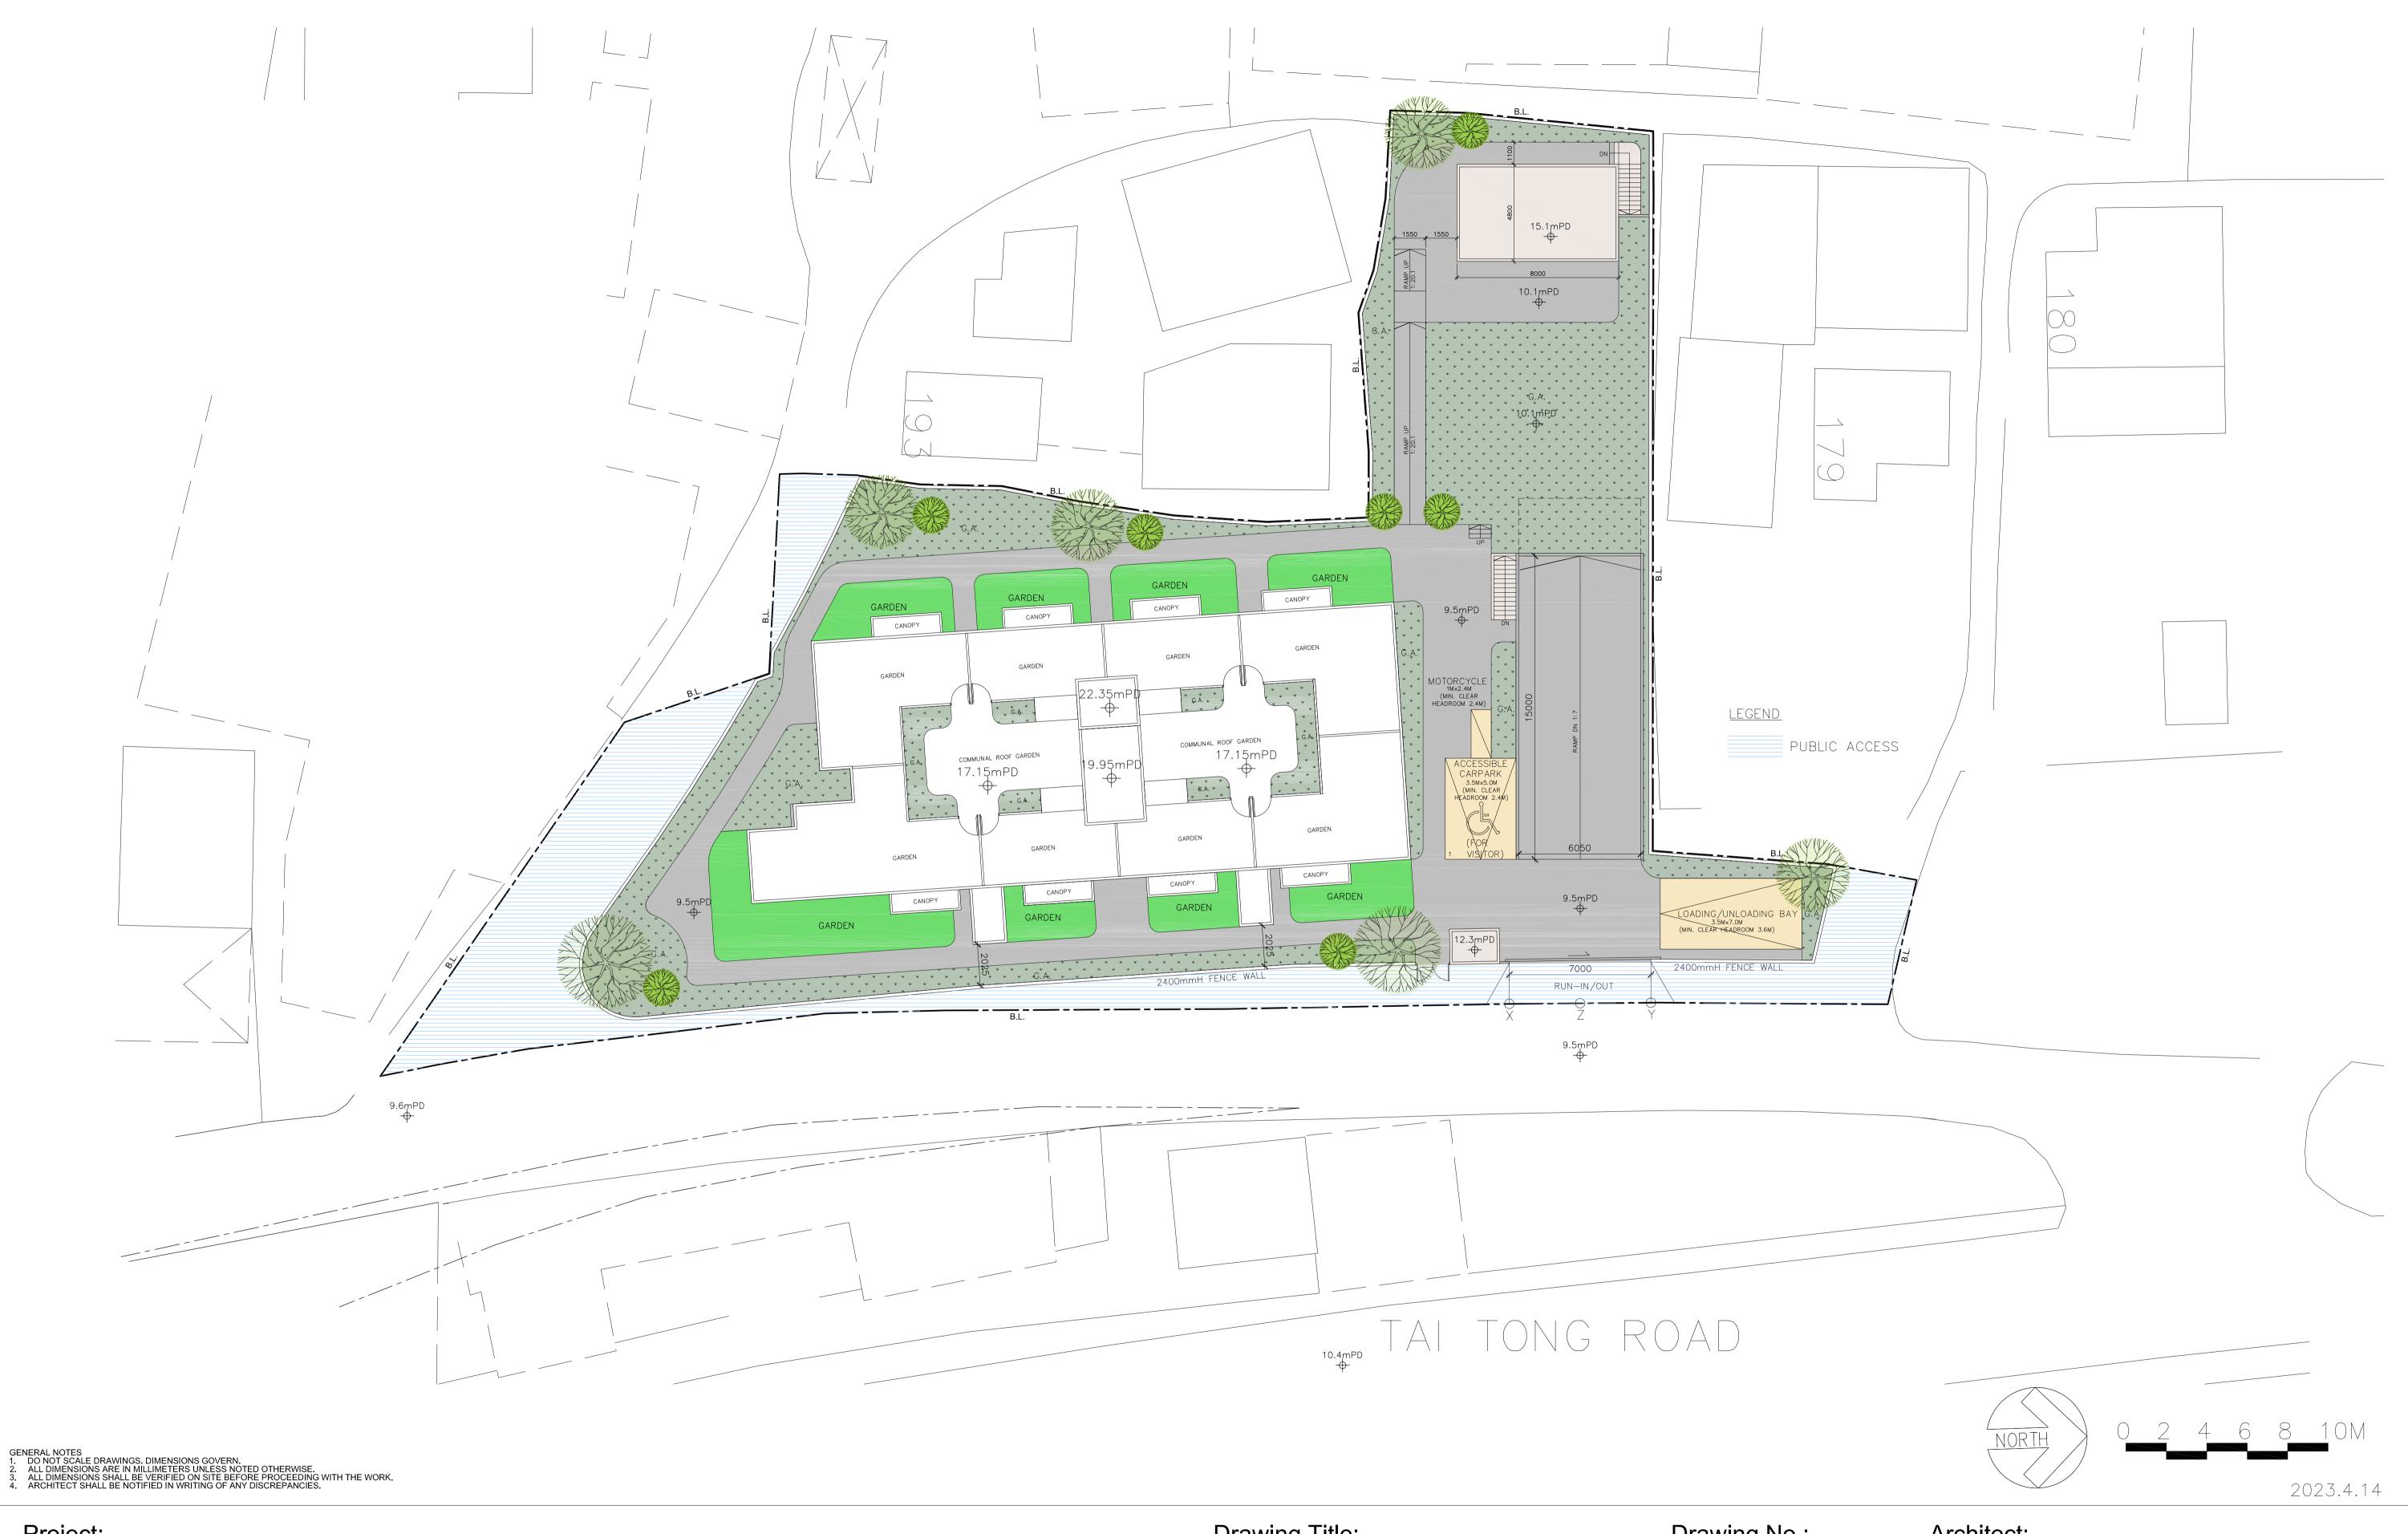

Ref.: ADCL/PLG-10247/R001

Appendix 1

Architectural Drawings and Plans

Project:

Lots 4988 & 4996 in D.D. 116, Yuen Long, N.T.

Drawing Title:

MASTER LAYOUT PLAN

Drawing No.:

MP-01

Architect:

樑安建築師有限公司 L&N Architects Ltd.

Rooms 1203-1204, 12/F Belgian Bank Building, 721-725 Nathan Road, Kowloon Tel: (852) 3422 3082, Fax: (852) 3428 2269

Project:

Lots 4988 & 4996 in D.D. 116, Yuen Long, N.T.