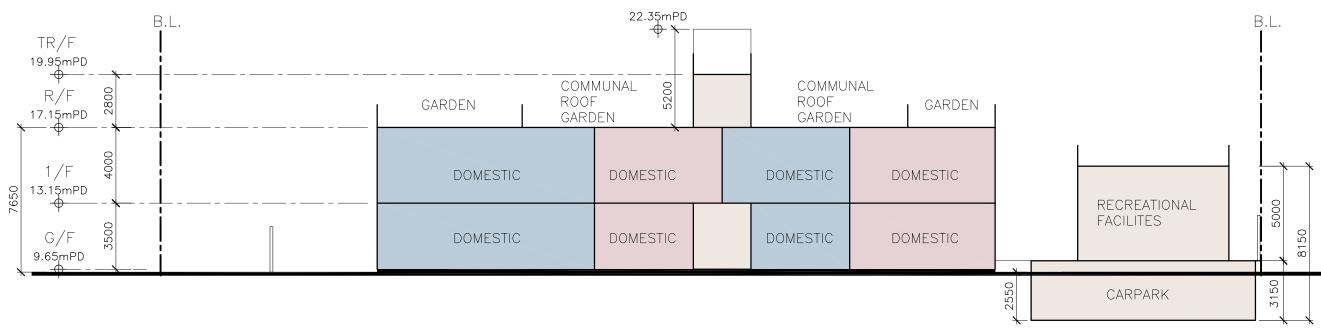

## SCHEMATIC SECTION A

SCHEMATIC SECTION B

L DIMENSIONS ARE IN MILLIMETERS UNLESS NOTED OTHERWISE. L DIMENSIONS SHALL BE VERIFIED ON SITE BEFORE PROCEEDING WITH THE WORK. RCHITECT SHALL BE NOTIFIED IN WRITING OF ANY DISCREPANCIES.

2023.4.14

Project:

Drawing Title:

SCHEMATIC SECTION

Drawing No.:

Architect: