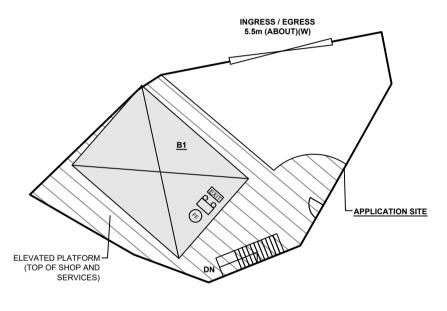

OUT) : 70% (ABOUT) SITE COVERAGE

NO. OF STRUCTURE

DOMESTIC GFA : NOT APPLICABLE : 138m² (ABOUT) NON-DOMESTIC GFA BUILDING HEIGHT : 6m (ABOUT) NO. OF STOREY

| STRUCTURE         | USE                                   | COVERED AREA                             | GFA                          | BUILDING HEIGHT      |
|-------------------|---------------------------------------|------------------------------------------|------------------------------|----------------------|
| B1 (G/F)<br>(1/F) | SHOP AND SERVICES<br>ANCILLARY OFFICE | 96m <sup>2</sup> (ABOUT)<br>ON TOP OF B1 | 96m² (ABOUT)<br>42m² (ABOUT) | 6m (ABOUT)(2-STOREY) |
|                   | TOTAL                                 | 96m² (ABOUT)                             | 138m² (ABOUT)                |                      |







FIRST FLOOR

| Drawing No. | Ver. |
|-------------|------|
| ANNEX II    | 01   |
| B 1 4       |      |

RENEWAL OF PLANNING APPROVAL TEMPORARY SHOP AND SERVICES (CAR AUDIO SHOP) WITH ANCILLARY OFFICE FOR A PERIOD OF 3 YEARS

LOT 1289 RP (PART) IN D.D. 114, KAM SHEUNG ROAD, SHEK KONG, YUEN LONG

| LEGEND |
|--------|
|--------|

STRUCTURE CANOPY INGRESS / EGRESS Drawing Title FSIs PROPOSAL Scale of A4

1:200 9.4.2024 Revised

### FIRE SERVICE INSTALLATIONS

2 x EXIT SIGN EXIT

2 x EMERGENCY LIGHT

3 x 4.5 KG GAS-TYPE FIRE EXTINGUISHER

## FS NOTES:

- 1. SUFFICIENT EMERGENCY LIGHTING SHALL BE PROVIDED THROUGHOUT THE ENTIRE BUILDING IN ACCORDANCE WITH BS5266: PART1 AND BS EN1838
- 2. SUFFICIENT DIRECTIONAL AND EXIT SIGN SHALL BE PROVIDED IN ACCORDANCE WITH BS5266: PART 1 AND FSD CIRCULAR