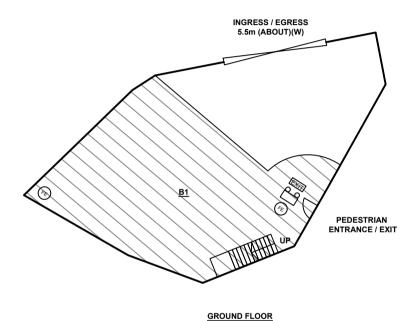

ABOUT) : 70% (ABOUT) SITE COVERAGE

NO. OF STRUCTURE

DOMESTIC GFA : NOT APPLICABLE : 138m² (ABOUT) NON-DOMESTIC GFA BUILDING HEIGHT : 6m (ABOUT) NO. OF STOREY

| STRUCTURE         | USE                                   | COVERED AREA                             | GFA                          | BUILDING HEIGHT      |
|-------------------|---------------------------------------|------------------------------------------|------------------------------|----------------------|
| B1 (G/F)<br>(1/F) | SHOP AND SERVICES<br>ANCILLARY OFFICE | 96m <sup>2</sup> (ABOUT)<br>ON TOP OF B1 | 96m² (ABOUT)<br>42m² (ABOUT) | 6m (ABOUT)(2-STOREY) |
|                   | TOTAL                                 | 96m² (ABOUT)                             | 138m² (ABOUT)                |                      |







FIRST FLOOR

| Drawing No. | Ver. |
|-------------|------|
| ANNEX II    | 01   |
| B 1 4       |      |

RENEWAL OF PLANNING APPROVAL TEMPORARY SHOP AND SERVICES (CAR AUDIO SHOP) WITH ANCILLARY OFFICE FOR A PERIOD OF 3 YEARS

LOT 1289 RP (PART) IN D.D. 114, KAM SHEUNG ROAD, SHEK KONG, YUEN LONG

| LEGEND |
|--------|
|--------|

STRUCTURE CANOPY INGRESS / EGRESS Drawing Title FSIs PROPOSAL Scale of A4

1:200 9.4.2024 Revised

### FIRE SERVICE INSTALLATIONS

2 x EXIT SIGN EXIT

2 x EMERGENCY LIGHT

3 x 4.5 KG GAS-TYPE FIRE EXTINGUISHER

## FS NOTES:

- 1. SUFFICIENT EMERGENCY LIGHTING SHALL BE PROVIDED THROUGHOUT THE ENTIRE BUILDING IN ACCORDANCE WITH BS5266: PART1 AND BS EN1838
- 2. SUFFICIENT DIRECTIONAL AND EXIT SIGN SHALL BE PROVIDED IN ACCORDANCE WITH BS5266: PART 1 AND FSD CIRCUL