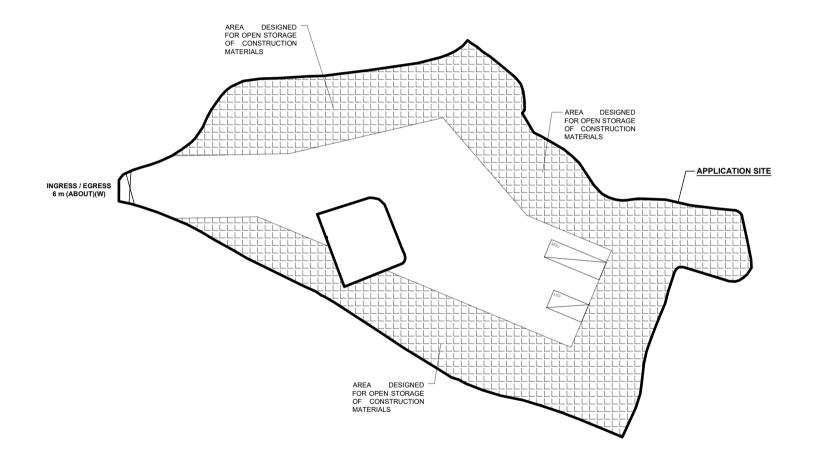

(S.16 Planning Application No. A/YL-SK/360)

We are writing to submit supplementary information for the subject application, details are as follows:

- (i) A revised layout plan is provided (**Plan 1**).
- (ii) The proposed development involves of 'open storage' use with ancillary facilities at the application site (the Site) (i.e. loading/unloading spaces, fire service installations, drainage facilities) are proposed to support the operation of the Site.
- (iii) 2.5m high solid metal wall with thickness of 5mm will be erected along the site boundary by the applicant. As Lot 1080 in D.D. 106 comprises the Site and a standalone structure, boundary fencing with entrance/exit will also be erected to separate the Site and the respective structure outside the site boundary. The boundary wall will be installed properly by licensed contractor to prevent misalignment of walls, to ensure that there is no gap or silt on boundary wall. In addition, maintenance will be conducted by the applicant on a regular basis.

## DEVELOPMENT PARAMETERS

: 4,056 m<sup>2</sup> (ABOUT) APPLICATION SITE AREA COVERED AREA : NOT APPLICABLE : 4,056 m<sup>2</sup> (ABOUT) UNCOVERED AREA

NO STRUCTURE IS PROPOSED AT THE APPLICATION SITE.

## LEGEND

APPLICATION SITE

L/UL SPACE (LIGHT GOODS VEHICLE)

L/UL SPACE (MEDIUM GOODS VEHICLE)

INGRESS / EGRESS

1:700 @ A4

MN 27.12.2023 CHECKED BY

PROPOSED TEMPORARY OPEN STORAGE OF CONSTRUCTION MATERIALS WITH ANCILLARY FACILITIES FOR A PERIOD OF 3 YEARS AND ASSOCIATED

LOT 1080 (PART) IN D.D. 106, KAM TIN, YUEN LONG, NEW TERRITORIES

FILLING OF LAND

DWG. TITLE LAYOUT PLAN

DWG NO. PLAN 1 001

PARKING AND LOADING / UNLOADING (L/UL) PROVISIONS

NO. OF L/UL SPACE FOR LIGHT GOODS VEHICLE

DIMENSION OF PARKING SPACE : 7 m (L) X 3.5 m (W)

NO. OF L/UL SPACE FOR MEDIUM GOODS VEHICLE

DIMENSION OF PARKING SPACE : 11 m (L) X 3.5 m (W)