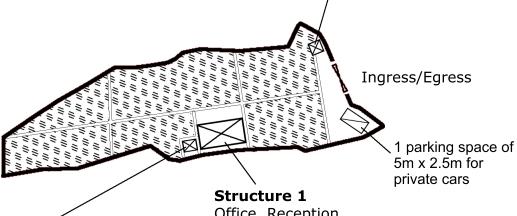

**Structure 1** 

Office, Reception,

Changing Room & Storage Covered Area: 56m (ABOUT)

GFA: Not exceeding 112m<sup>2</sup> (ABOUT)

No. of storey: 2

Height: Not exceeding 7m

Project 項目名稱:

A/YL-SK/327

Layout Plan

Remarks 備註:

Private car parking Space

**≡ ≡** Farmland

Structure

Drawing No. 圖號:

20231224

Scale 比例: