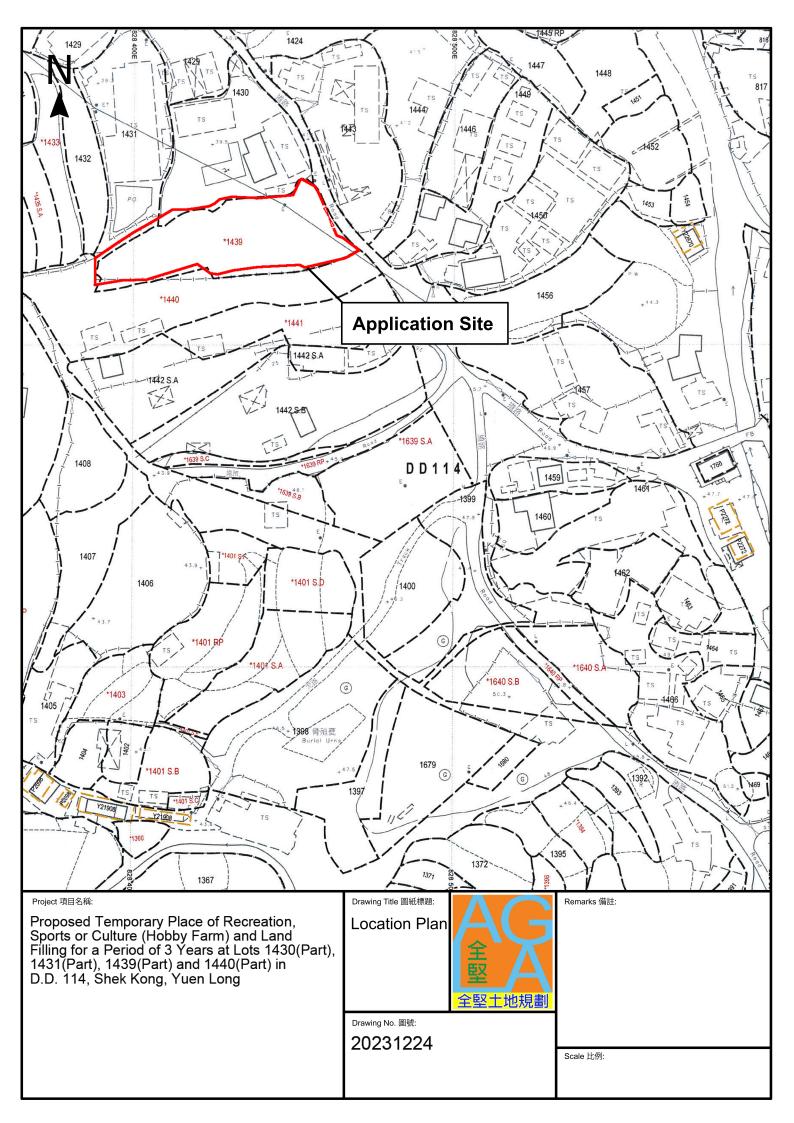

Project 項目名稱:

Proposed Temporary Place of Recreation, Sports or Culture (Hobby Farm) and Land Filling for a Period of 3 Years at Lots 1430(Part), 1431(Part), 1439(Part) and 1440(Part) in D.D. 114, Shek Kong, Yuen Long