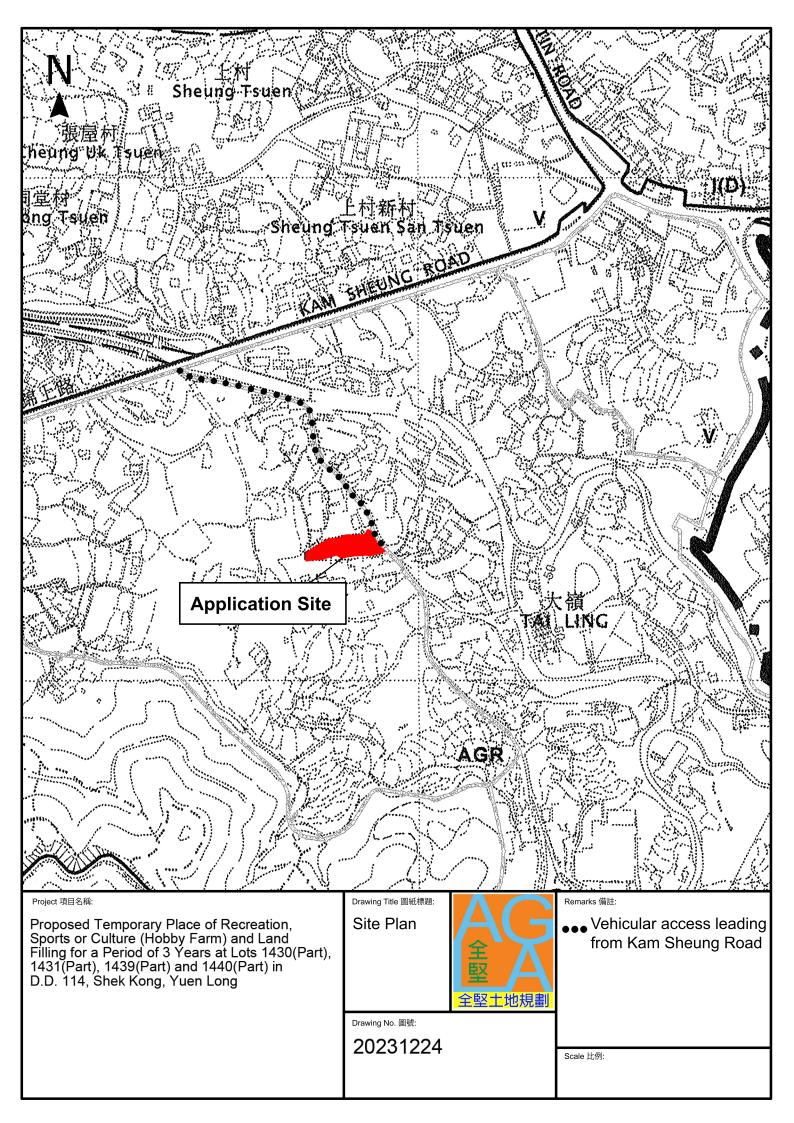

No. of storey: 2

Height: Not exceeding 7m

Project 項目名稱:

Proposed Temporary Place of Recreation, Sports or Culture (Hobby Farm) and Land Filling for a Period of 3 Years at Lots 1430(Part), 1431(Part), 1439(Part) and 1440(Part) in D.D. 114, Shek Kong, Yuen Long Drawing Title 圖紙標題:

Project 項目名稱:

Proposed Temporary Place of Recreation, Sports or Culture (Hobby Farm) and Land Filling for a Period of 3 Years at Lots 1430(Part), 1431(Part), 1439(Part) and 1440(Part) in D.D. 114, Shek Kong, Yuen Long