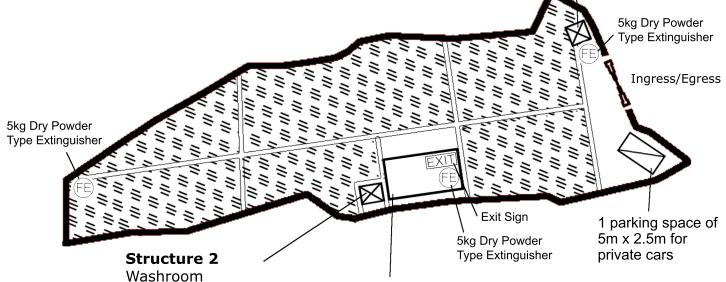

## Structure 2

Washroom

Not exceeding 10m (ABOUT)

No. of storey: 1

Height: Not exceeding 3m

Office, Reception,

Changing Room & Storage Covered Area: 56m (ABOUT)

GFA: Not exceeding 112m<sup>2</sup> (ABOUT)

Drawing Title 圖紙標題:

**Approved** FS Plan

Remarks 備註:

(FE)

5kg Dry Powder Type Extinguisher

EXIT

Exit Sign

Drawing No. 圖號: 20231201