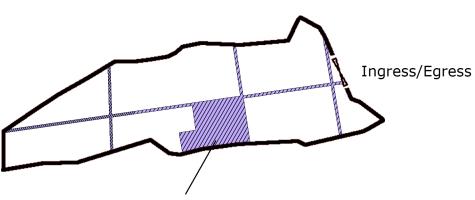

Scale 比例:

**Land Filling Area** 

For site formation of structures and circulation path Area: 205m² (ABOUT)
Existing site level: +44mPD (ABOUT)
Proposed Site Level: +44.2mPD (ABOUT) Depth of land filling: No more than 0.2m