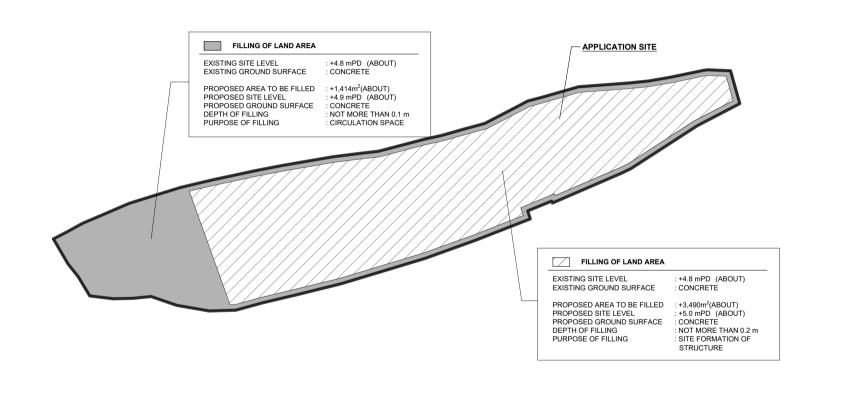

## (S.16 Planning Application No. A/YL-PN/77)

We are writing to submit further information to provide clarifications for the subject application, details are as follows:

The application site (the Site) will be filled wholly with concrete of not more than 0.2m (a) in depth (Plan 1). Majority of the Site (3,490m<sup>2</sup>) will be filled for site formation of structures while the remaining area of the Site (1,414m<sup>2</sup>) will be filled for parking, loading/unloading and circulation space.

## PAVED RATIO OF THE APPLICATION SITE

| APPLICATION SITE AREA  | : 4,904 m <sup>2</sup>                                                                         | (ABOUT)                     |
|------------------------|------------------------------------------------------------------------------------------------|-----------------------------|
| HARD-PAVED AREA<br>USE | : 4,904 m <sup>2</sup> , 100%***<br>: SITE FORMATION O<br>PARKING, LOADING<br>SPACE AND CIRCUL | F STRUCTURE,<br>/ UNLOADING |