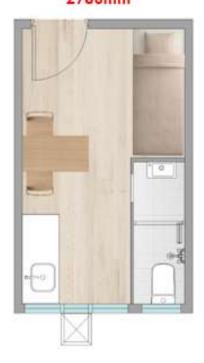

## Proposed Flat Mix

2786mm

Module Unit Plan Type 1

Area=137 ft2

4580mm

2786mm

Module Unit Plan Type 1A

Area=154 ft2

3136mm

Module Unit Plan Type 2

Area=191 ft2

3136mm 7380mm

Module Unit Plan Type 3

Area=249 ft2

| Unit Type (MiC: 2.78x4.58/5.15) (MiC: 3.13x5.65/7.38) | Tsuat Sing Kong€      |                         |                           |
|-------------------------------------------------------|-----------------------|-------------------------|---------------------------|
|                                                       | Area e3               | Number of Units         | Percent of ↔<br>Flat Mix↔ |
| 1 Person <sup>es</sup><br>(Type 1) <sup>e3</sup>      | 12.73m2e³             | 72e <sup>3</sup>        | 7.9%e3                    |
| 2 Person <sup>+4</sup><br>(Type 1A) <sup>+3</sup>     | 14.32m2e <sup>2</sup> | 64243                   | 70.6%+3                   |
| 3 Person <sup>⊕</sup><br>(Type 2) <sup>⊕2</sup>       | 17.72m2←              | 131€                    | 14.4%€                    |
| 4 Person <sup>e2</sup><br>(Type 3) <sup>e2</sup>      | 23.14m2e3             | 5943                    | 6.5%**                    |
| 5 Person/Disable  (Type 4) <sup>©</sup>               | 28.82m2e3             | <b>5</b> e <sup>3</sup> | 0.6%                      |
| Total <sup>e2</sup>                                   | 43                    | 90943                   | 100%                      |