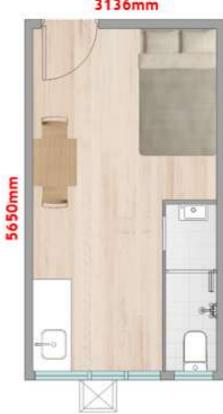

3136mm

Module Unit Plan Type 2

Area=191 ft2

3136mm 7380mm

Module Unit Plan Type 3

Area=249 ft2

| Unit Type (MiC: 2.78x4.58/5.15) (MiC: 3.13x5.65/7.38) | Tsuat Sing Kong€      |                         |                           |
|-------------------------------------------------------|-----------------------|-------------------------|---------------------------|
|                                                       | Area e3               | Number of Units         | Percent of ↔<br>Flat Mix↔ |
| 1 Person <sup>es</sup><br>(Type 1) <sup>e3</sup>      | 12.73m2e³             | 72e <sup>3</sup>        | 7.9%e3                    |
| 2 Person <sup>+4</sup><br>(Type 1A) <sup>+3</sup>     | 14.32m2e <sup>2</sup> | 64243                   | 70.6%+3                   |
| 3 Person <sup>⊕</sup><br>(Type 2) <sup>⊕2</sup>       | 17.72m2←              | 131€                    | 14.4%€                    |
| 4 Person <sup>e2</sup><br>(Type 3) <sup>e2</sup>      | 23.14m2e3             | 5943                    | 6.5%**                    |
| 5 Person/Disable  (Type 4) <sup>©</sup>               | 28.82m2e3             | <b>5</b> e <sup>3</sup> | 0.6%                      |
| Total <sup>e2</sup>                                   | 43                    | 90943                   | 100%                      |