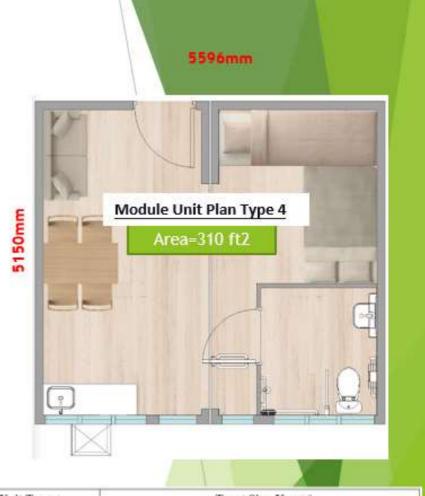

3136mm

Module Unit Plan Type 2

Area=191 ft2

3136mm 7380mm

Module Unit Plan Type 3

Area=249 ft2

| Unit Type (MiC: 2.78x4.58/5.15) (MiC: 3.13x5.65/7.38) | Tsuat Sing Kong€      |                         |                           |
|-------------------------------------------------------|-----------------------|-------------------------|---------------------------|
|                                                       | Area e3               | Number of Units         | Percent of ↔<br>Flat Mix↔ |
| 1 Person <sup>es</sup><br>(Type 1) <sup>e3</sup>      | 12.73m2e³             | 72e <sup>3</sup>        | 7.9%e3                    |
| 2 Person <sup>+4</sup><br>(Type 1A) <sup>+3</sup>     | 14.32m2e <sup>2</sup> | 64243                   | 70.6%+3                   |
| 3 Person <sup>⊕</sup><br>(Type 2) <sup>⊕2</sup>       | 17.72m2←              | 131€                    | 14.4%€                    |
| 4 Person <sup>e2</sup><br>(Type 3) <sup>e2</sup>      | 23.14m2e3             | 5943                    | 6.5%**                    |
| 5 Person/Disable  (Type 4) <sup>©</sup>               | 28.82m2e3             | <b>5</b> e <sup>3</sup> | 0.6%                      |
| Total <sup>e2</sup>                                   | 43                    | 90943                   | 100%                      |