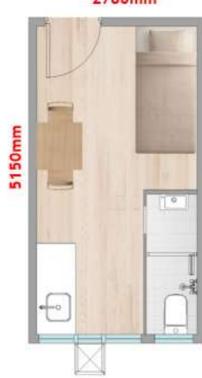

## Proposed Flat Mix

2786mm

Module Unit Plan Type 1

Area=137 ft2

4580mm

2786mm

Module Unit Plan Type 1A

Area=154 ft2