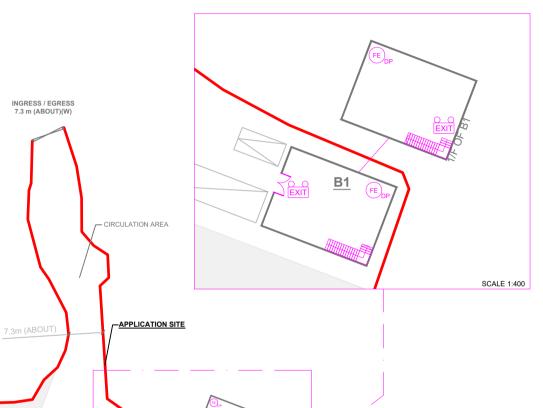

## FIRE SERVICE INSTALLATIONS

O O EXIT

EXIT SIGN AND EMERGENCY LIGHT

4 KG DRY POWDER TYPE FIRE EXTINGUISHER

# FS NOTES:

- 1. SUFFICIENT EMERGENCY LIGHTING SHALL BE PROVIDED THROUGHOUT THE ENTIRE BUILDING IN ACCORDANCE WITH BS5266-1:2016 AND BS EN1838:2013 AND FSD CIRCULAR LETTER 6/2021
- SUFFICIENT DIRECTIONAL AND EXIT SIGN SHALL BE PROVIDED IN ACCORDANCE WITH BS5266: PART 1 AND FSD CIRCULAR LETTER 5/2008.
- PORTABLE HAND-OPERATED APPROVED APPLIANCE SHALL BE PROVIDED AS REQUIRED BY OCCUPANCY.
- 4. ACCESS IS PROVIDED FOR EMERGENCY VEHICLE TO REACH 30m OF ALL PART OF STRUCTURES.

### FIRE COMPARTMENT CALCULATION

OPEN STORAGE OF

CONSTRUCTION MATERIALS

AND MACHINERIES AREA: 1,883m2 (ABOUT)

| SIKUCIUKE | USE                       | SQ.IVI        | BUILDING REIGHT | CO.W          |
|-----------|---------------------------|---------------|-----------------|---------------|
| B1        | SITE OFFICE(G/F)          | 108m² (ABOUT) | 3.5m (ABOUT)    | 378m³ (ABOUT) |
|           | WASHROOM, METER ROOM(1/F) | 108m² (ABOUT) | 3.5m (ABOUT)    | 378m³ (ABOUT) |