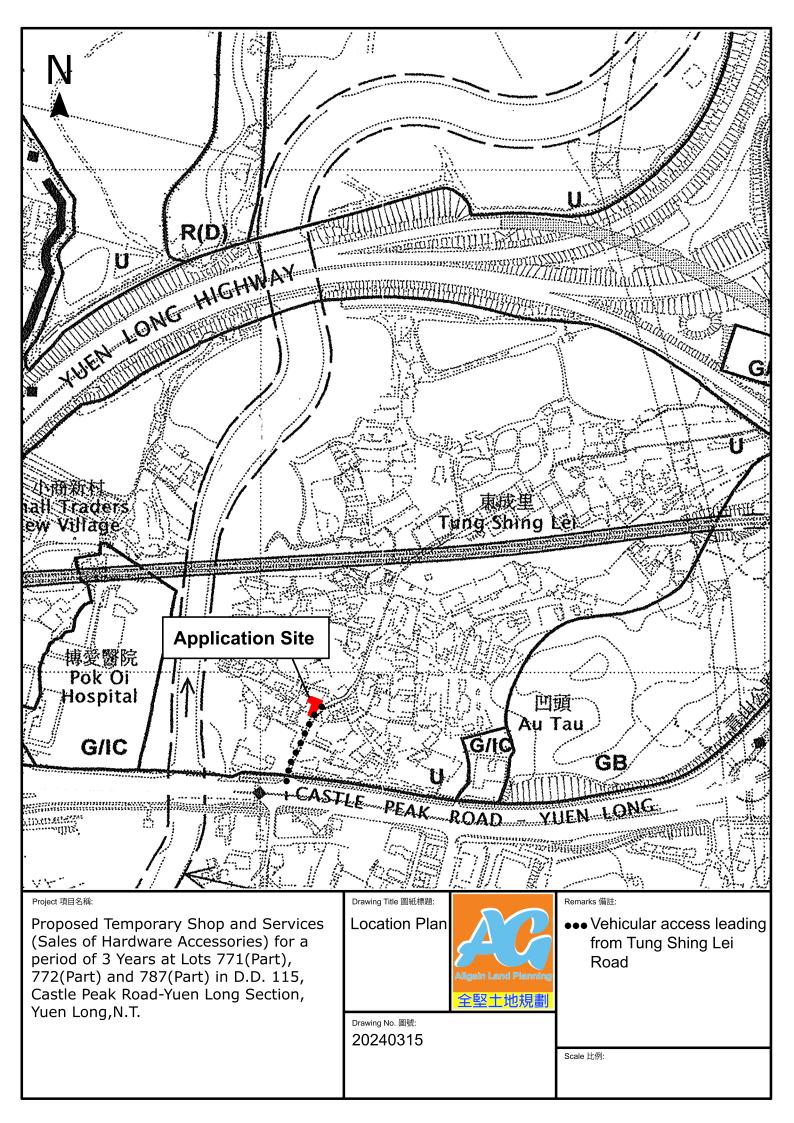

Height: Not exceeding 7.5m

Project 項目名稱:

Proposed Temporary Shop and Services (Sales of Hardware Accessories) for a period of 3 Years at Lots 771(Part), 772(Part) and 787(Part) in D.D. 115, Castle Peak Road-Yuen Long Section, Yuen Long, N.T.