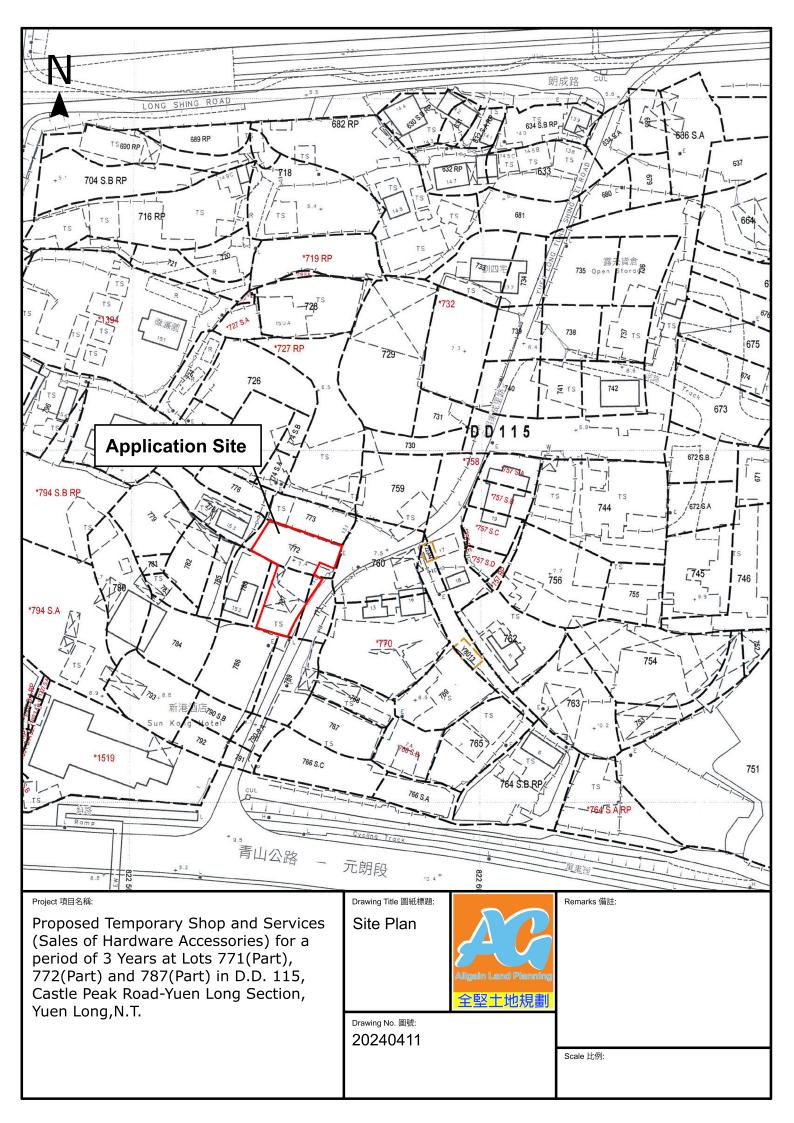

Height: Not exceeding 7.5m

Project 項目名稱:

Proposed Temporary Shop and Services (Sales of Hardware Accessories) for a period of 3 Years at Lots 771(Part), 772(Part) and 787(Part) in D.D. 115, Castle Peak Road-Yuen Long Section, Yuen Long, N.T.