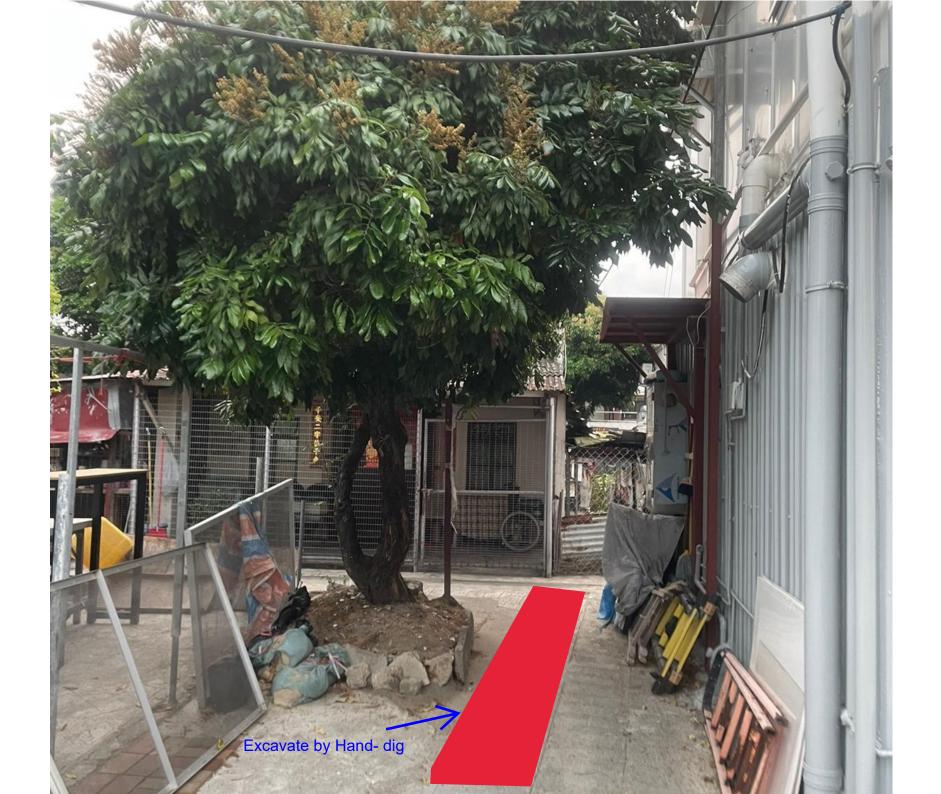

For the tree nearby Excavate routing, we will use hand dig to excavate a part of routing which is nearby the tree to reduce effect of the tree , you can refer to attachment which is the red area .

| Best | Regards, |
|------|----------|
| Man  | ofred    |
| Tel: |          |

For the tree nearby Excavate routing, we will modify a part of Excavate routing which is nearby the tree to reduce effect of the tree , you can refer to attachment which is the red area .