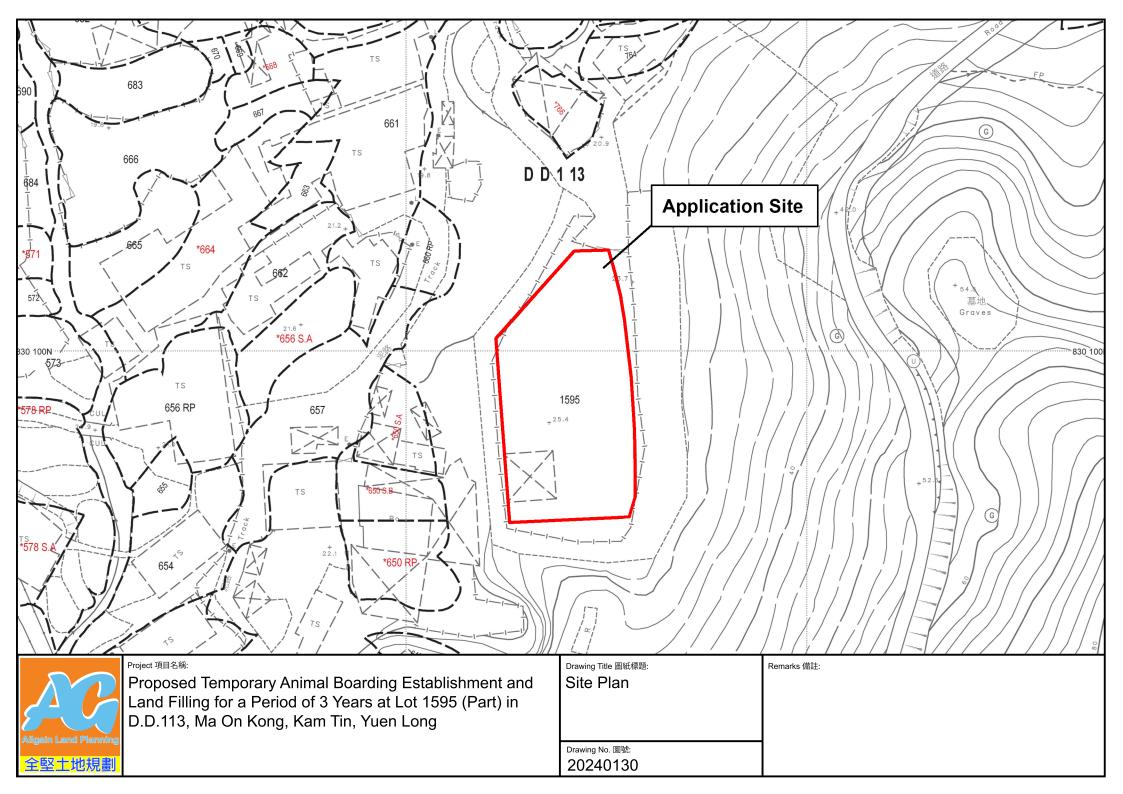

## 8m Ingress/Egress

| M      | Proposed Temporary Animal Boarding Establishment and<br>Land Filling for a Period of 3 Years at Lot 1595 (Part) in<br>D.D.113, Ma On Kong, Kam Tin, Yuen Long | Drawing Title 圖紙標題:<br>Paved Ratio Plan | Remarks 備註:<br>Land filling area |
|--------|---------------------------------------------------------------------------------------------------------------------------------------------------------------|-----------------------------------------|----------------------------------|
| 全堅土地規劃 |                                                                                                                                                               | Drawing No. 圖號:<br>20240123             |                                  |