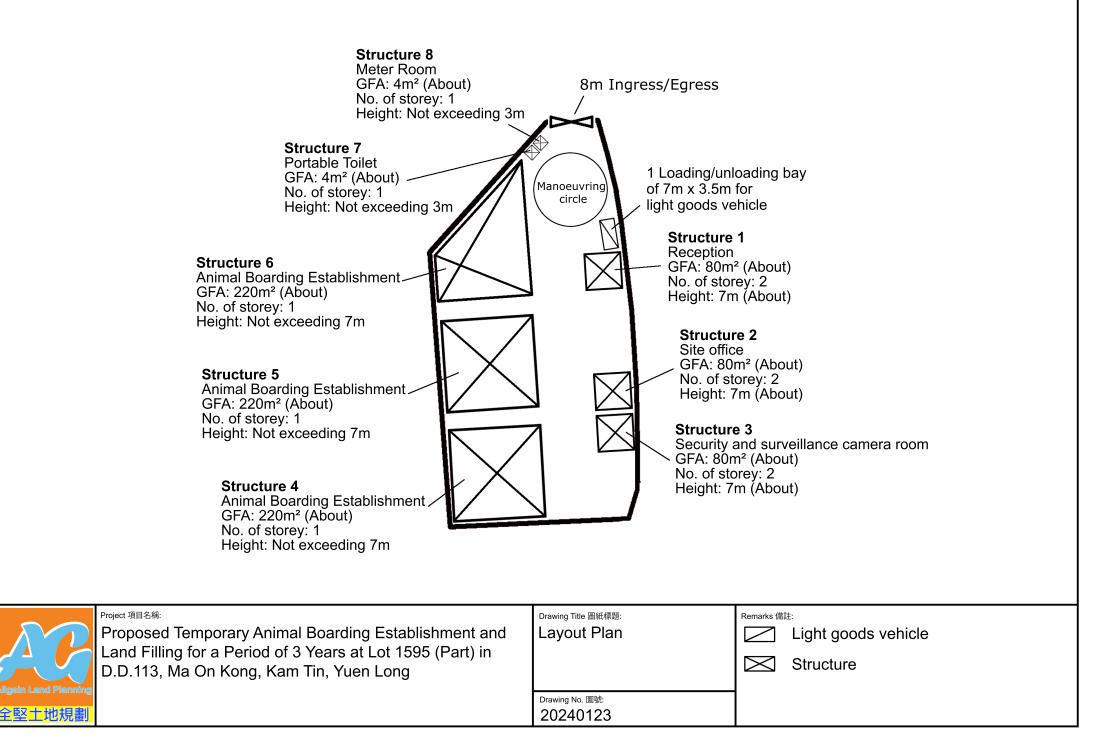

## 8m Ingress/Egress

| M      | Proposed Temporary Animal Boarding Establishment and<br>Land Filling for a Period of 3 Years at Lot 1595 (Part) in<br>D.D.113, Ma On Kong, Kam Tin, Yuen Long | Drawing Title 圖紙標題:<br>Paved Ratio Plan | Remarks 備註:<br>Land filling area |
|--------|---------------------------------------------------------------------------------------------------------------------------------------------------------------|-----------------------------------------|----------------------------------|
| 全堅土地規劃 |                                                                                                                                                               | Drawing No. 圖號:<br>20240123             |                                  |