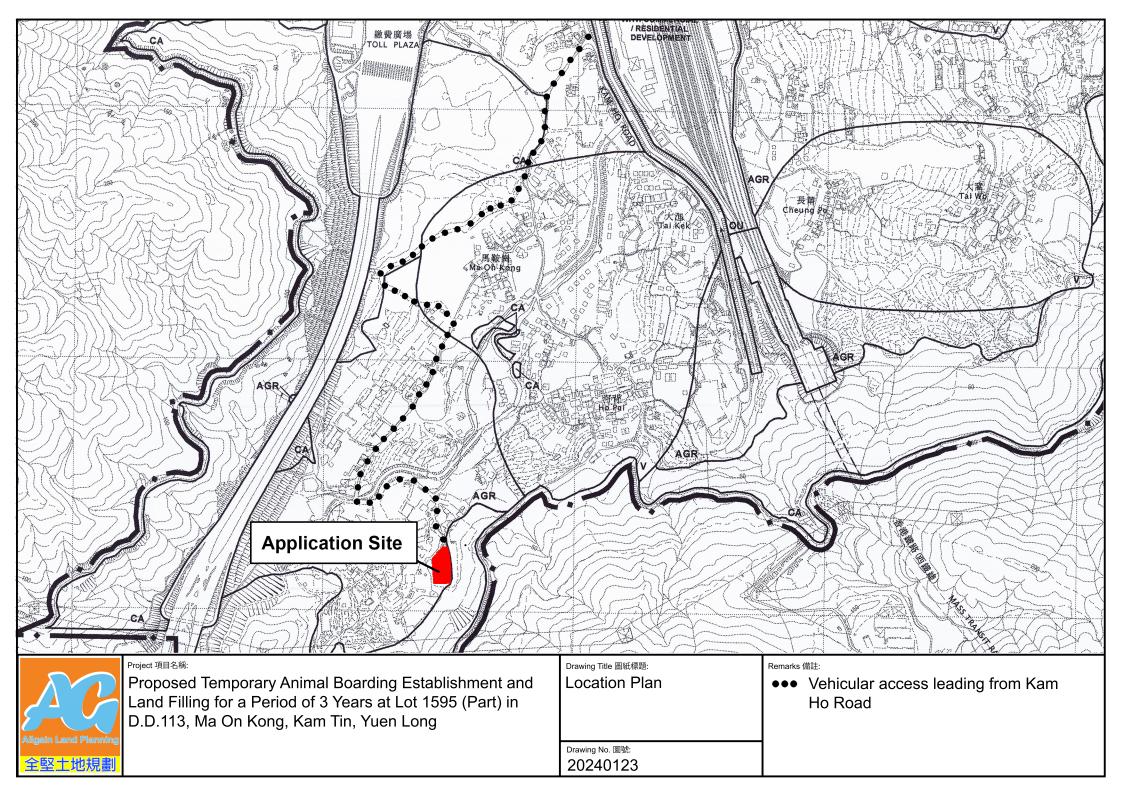

## 8m Ingress/Egress

| M      | Proposed Temporary Animal Boarding Establishment and<br>Land Filling for a Period of 3 Years at Lot 1595 (Part) in<br>D.D.113, Ma On Kong, Kam Tin, Yuen Long | Drawing Title 圖紙標題:<br>Paved Ratio Plan | Remarks 備註:<br>Land filling area |
|--------|---------------------------------------------------------------------------------------------------------------------------------------------------------------|-----------------------------------------|----------------------------------|
| 全堅土地規劃 |                                                                                                                                                               | Drawing No. 圖號:<br>20240123             |                                  |