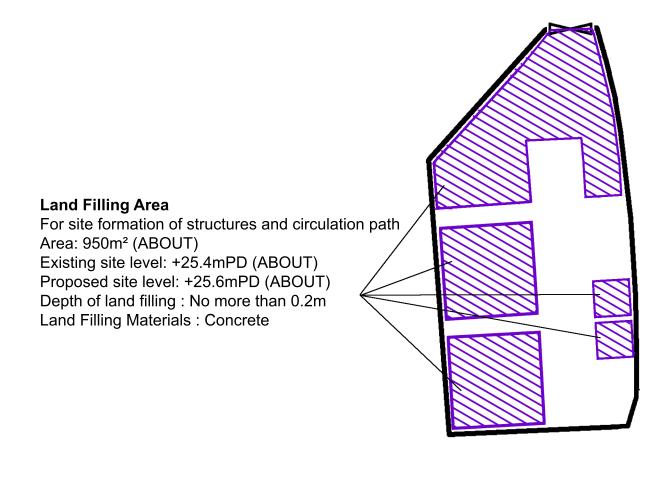

## 8m Ingress/Egress

| M      | Proposed Temporary Animal Boarding Establishment and<br>Land Filling for a Period of 3 Years at Lot 1595 (Part) in<br>D.D.113, Ma On Kong, Kam Tin, Yuen Long | Drawing Title 圖紙標題:<br>Paved Ratio Plan | Remarks 備註:<br>Land filling area |
|--------|---------------------------------------------------------------------------------------------------------------------------------------------------------------|-----------------------------------------|----------------------------------|
| 全堅土地規劃 |                                                                                                                                                               | Drawing No. 圖號:<br>20240123             |                                  |