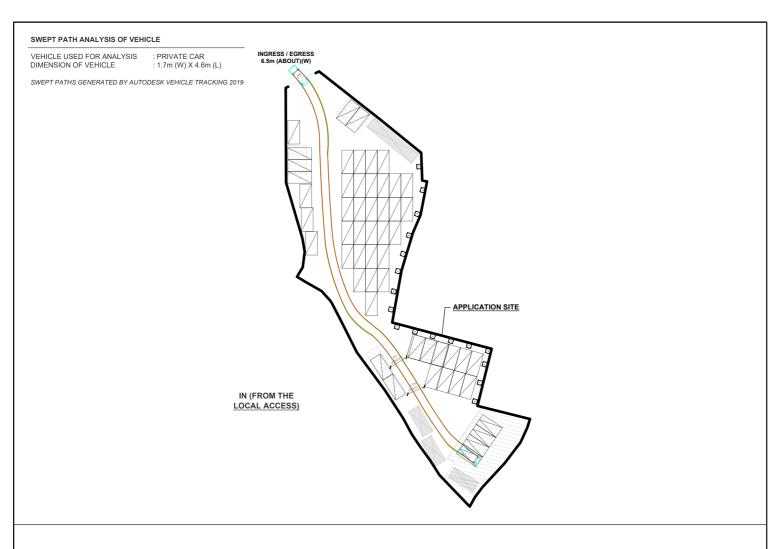

APP
STR
STR
PAR
STO
PRIV

APPLICATION SITE
STRUCTURE (ENCLOSED)
STRUCTURE (CANOPY)
PARKING SPACE
STORAGE SPACE

STORAGE SPAC PRIVATE CAR

SWEPT PATH OF VEHICLE

PLANNING CONSULTANT

PROPOSED TEMPORARY OPEN STORAGE OF VEHICLES FOR SALE (INCLUDING NEW/USED VEHICLES) FOR A PERIOD OF 3 YEARS ADDRESS

LOTS 512 RP (PART) AND 515 (PART) IN D.D.

103 AND ADJOINING GOVERNMENT LAND,
KAM TIN, YUEN LONG, NEW TERRITORIES

| scale<br>1:800@A4 | SWEPT PATH<br>ANALYSIS |                   |             |
|-------------------|------------------------|-------------------|-------------|
| DRAWN BY<br>MN    | 18.10.2023             | 71147121010       |             |
| REVISED BY        | DATE                   | DWG NO.<br>PLAN 5 | VER.<br>001 |