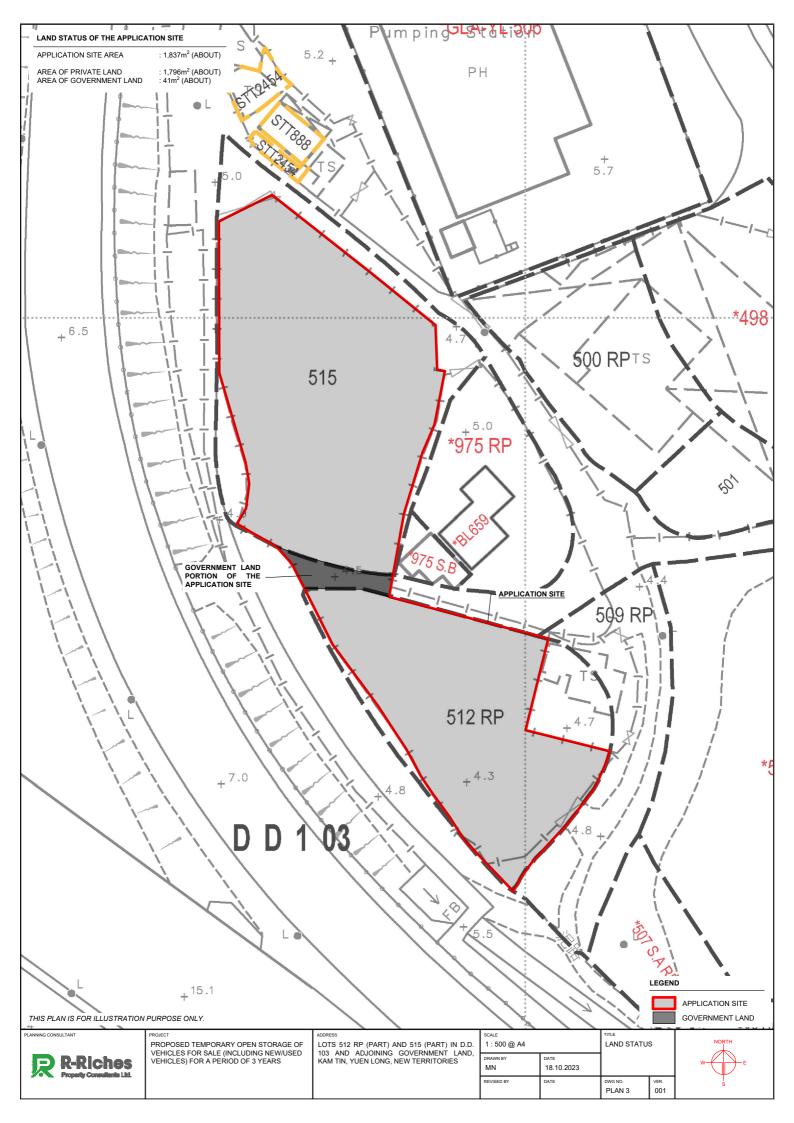

## LEGEND

APPLICATION SITE STRUCTURE (ENCLOSED) STRUCTURE (CANOPY) INGRESS / EGRESS

PROPOSED TEMPORARY OPEN STORAGE OF VEHICLES FOR SALE (INCLUDING NEW/USED VEHICLES) FOR A PERIOD OF 3 YEARS

LOTS 512 RP (PART) AND 515 (PART) IN D.D. 103 AND ADJOINING GOVERNMENT LAND, KAM TIN, YUEN LONG, NEW TERRITORIES

| 1:600 @ A4     | LAYOUT PLAN |         |      |
|----------------|-------------|---------|------|
| DRAWN BY<br>MN | 18.10.2023  |         |      |
| REVISED BY     | DATE        | DWG NO. | VER. |

LEGEND