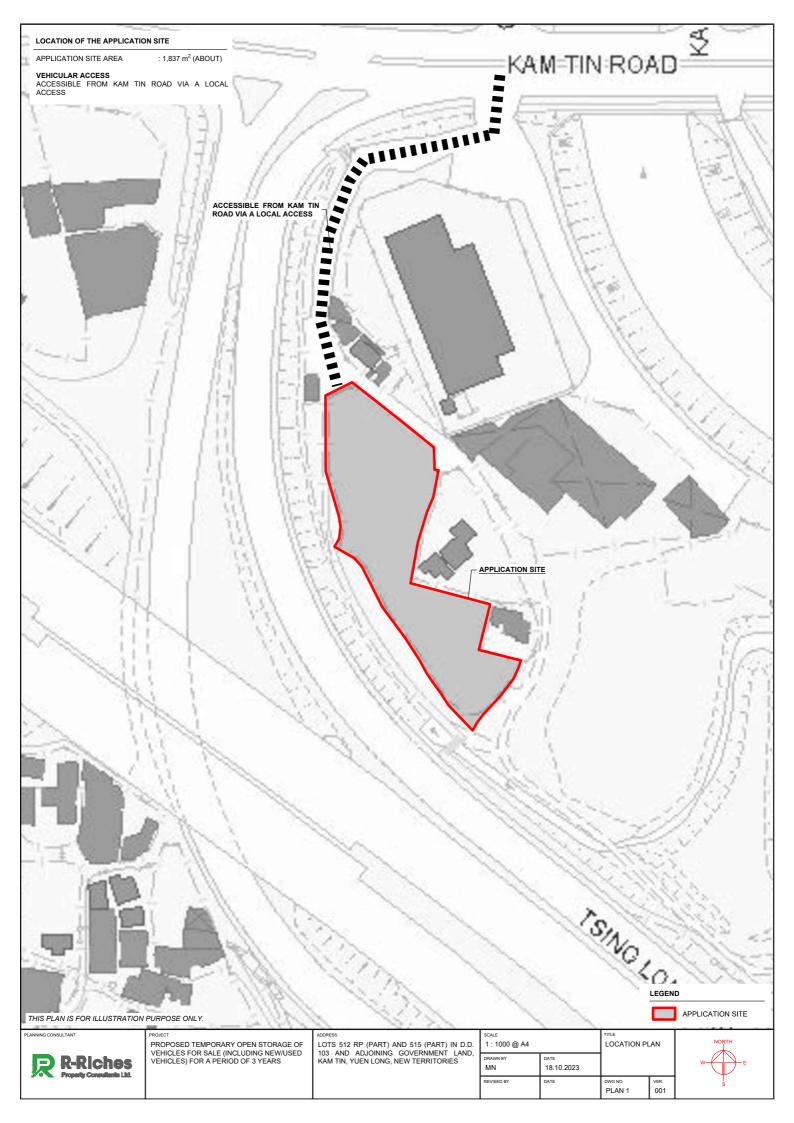

## LEGEND

APPLICATION SITE STRUCTURE (ENCLOSED) STRUCTURE (CANOPY) INGRESS / EGRESS

PROPOSED TEMPORARY OPEN STORAGE OF VEHICLES FOR SALE (INCLUDING NEW/USED VEHICLES) FOR A PERIOD OF 3 YEARS

LOTS 512 RP (PART) AND 515 (PART) IN D.D. 103 AND ADJOINING GOVERNMENT LAND, KAM TIN, YUEN LONG, NEW TERRITORIES

| 1:600 @ A4     | LAYOUT PLAN |         |      |
|----------------|-------------|---------|------|
| DRAWN BY<br>MN | 18.10.2023  |         |      |
| REVISED BY     | DATE        | DWG NO. | VER. |

LEGEND