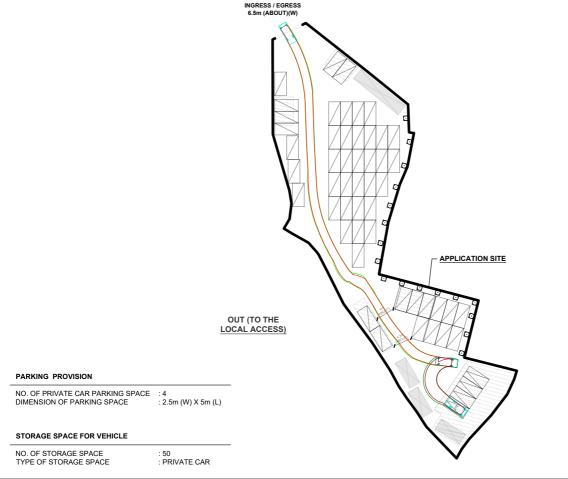

## PARKING PROVISION

NO. OF PRIVATE CAR PARKING SPACE DIMENSION OF PARKING SPACE : 4 : 2.5m (W) X 5m (L)

## STORAGE SPACE FOR VEHICLE

NO. OF STORAGE SPACE TYPE OF STORAGE SPACE : 50 : PRIVATE CAR