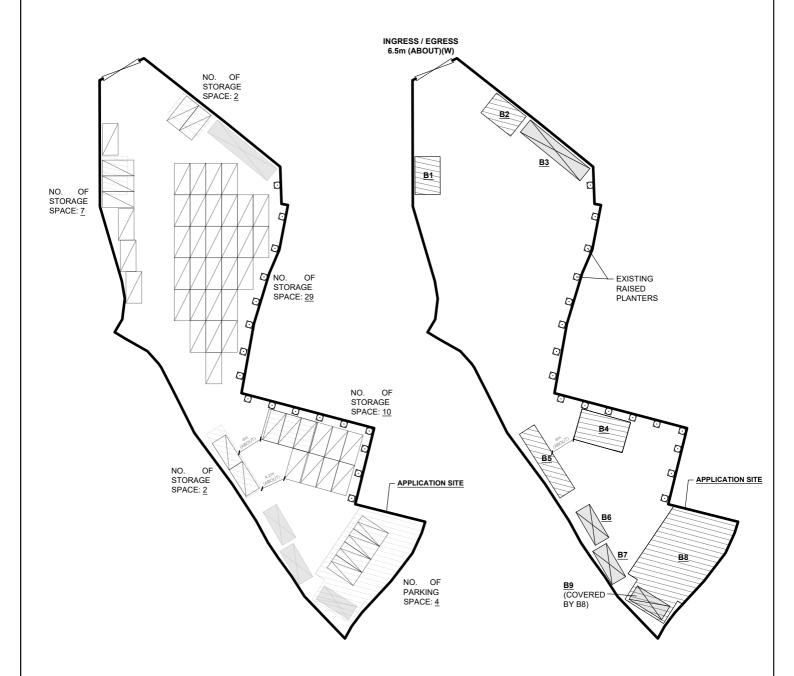

MAJOR DEVELOPMENT PARAMETERS APPLICATION SITE AREA COVERED AREA UNCOVERED AREA : 1,837 m<sup>2</sup> : 363 m<sup>2</sup> : 1,474 m<sup>2</sup> (ABOUT) (ABOUT) (ABOUT) PLOT RATIO SITE COVERAGE : 0.2 (ABOUT) : 20% (ABOUT) NO. OF STRUCTURE DOMESTIC GFA NON-DOMESTIC GFA TOTAL GFA : 9 : N/A : 393 m<sup>2</sup> : 393 m<sup>2</sup> (ABOUT) (ABOUT) BUILDING HEIGHT NO. OF STOREY : 2.8 m - 6 m (ABOUT) : 1 - 2

| STRUCTURE | USE                   | COVERED AREA              | GFA                       | BUILDING HEIGHT        |
|-----------|-----------------------|---------------------------|---------------------------|------------------------|
| B1        | COVERED STORAGE SPACE | 24m <sup>2</sup> (ABOUT)  | 24m <sup>2</sup> (ABOUT)  | 3m (ABOUT)(1-STOREY)   |
| B2        | COVERED STORAGE SPACE | 24m <sup>2</sup> (ABOUT)  | 24m <sup>2</sup> (ABOUT)  | 3m (ABOUT)(1-STOREY)   |
| B3        | STORAGE OF TOOLS      | 30m <sup>2</sup> (ABOUT)  | 30m <sup>2</sup> (ABOUT)  | 2.8m (ABOUT)(1-STOREY) |
| B4        | COVERED STORAGE SPACE |                           | 40m <sup>2</sup> (ABOUT)  | 3m (ABOUT)(1-STOREY)   |
| B5        | COVERED STORAGE SPACE |                           | 34m <sup>2</sup> (ABOUT)  | 3m (ABOUT)(1-STOREY)   |
| B6        | STORAGE OF TOOLS      | 15m <sup>2</sup> (ABOUT)  | 15m <sup>2</sup> (ABOUT)  | 2.8m (ABOUT)(1-STOREY) |
| B7        | PORTABLE TOILET       | 15m <sup>2</sup> (ABOUT)  | 15m <sup>2</sup> (ABOUT)  | 2.8m (ABOUT)(1-STOREY) |
| B8        | COVERED PARKING SPACE | 181m <sup>2</sup> (ABOUT) | 181m <sup>2</sup> (ABOUT) | 6m (ABOUT)(1-STOREY)   |
| B9        | SITE OFFICE           | COVERED BY B8             | 30m <sup>2</sup> (ABOUT)  | 5.6m (ABOUT)(2-STOREY) |

393m<sup>2</sup> (ABOUT)

363m<sup>2</sup> (ABOUT)

TOTAL

## PARKING PROVISION

NO. OF PRIVATE CAR PARKING SPACE DIMENSION OF PARKING SPACE : 4 : 2.5m (W) X 5m (L)

## STORAGE SPACE FOR VEHICLE

NO. OF STORAGE SPACE TYPE OF STORAGE SPACE : 50 : PRIVATE CAR

## LEGEND

APPLICATION SITE STRUCTURE (ENCLOSED) STRUCTURE (CANOPY) INGRESS / EGRESS

PROPOSED TEMPORARY OPEN STORAGE OF VEHICLES FOR SALE (INCLUDING NEW/USED VEHICLES) FOR A PERIOD OF 3 YEARS

LOTS 512 RP (PART) AND 515 (PART) IN D.D. 103 AND ADJOINING GOVERNMENT LAND, KAM TIN, YUEN LONG, NEW TERRITORIES

| 1:600 @ A4     | LAYOUT PLAN |         |      |
|----------------|-------------|---------|------|
| DRAWN BY<br>MN | 18.10.2023  |         |      |
| REVISED BY     | DATE        | DWG NO. | VER. |

LEGEND