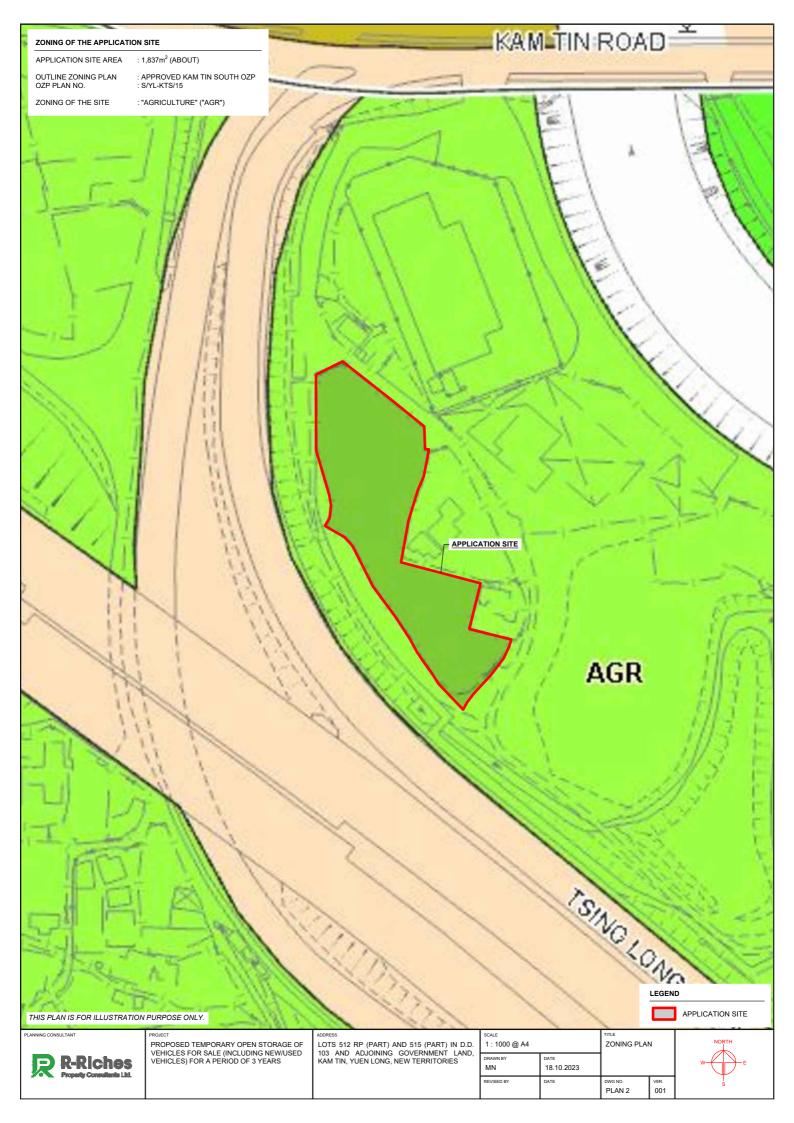

## LEGEND

APPLICATION SITE STRUCTURE (ENCLOSED) STRUCTURE (CANOPY) INGRESS / EGRESS

PROPOSED TEMPORARY OPEN STORAGE OF VEHICLES FOR SALE (INCLUDING NEW/USED VEHICLES) FOR A PERIOD OF 3 YEARS

LOTS 512 RP (PART) AND 515 (PART) IN D.D. 103 AND ADJOINING GOVERNMENT LAND, KAM TIN, YUEN LONG, NEW TERRITORIES

| 1:600 @ A4     | LAYOUT PLAN |         |      |
|----------------|-------------|---------|------|
| DRAWN BY<br>MN | 18.10.2023  |         |      |
| REVISED BY     | DATE        | DWG NO. | VER. |

LEGEND