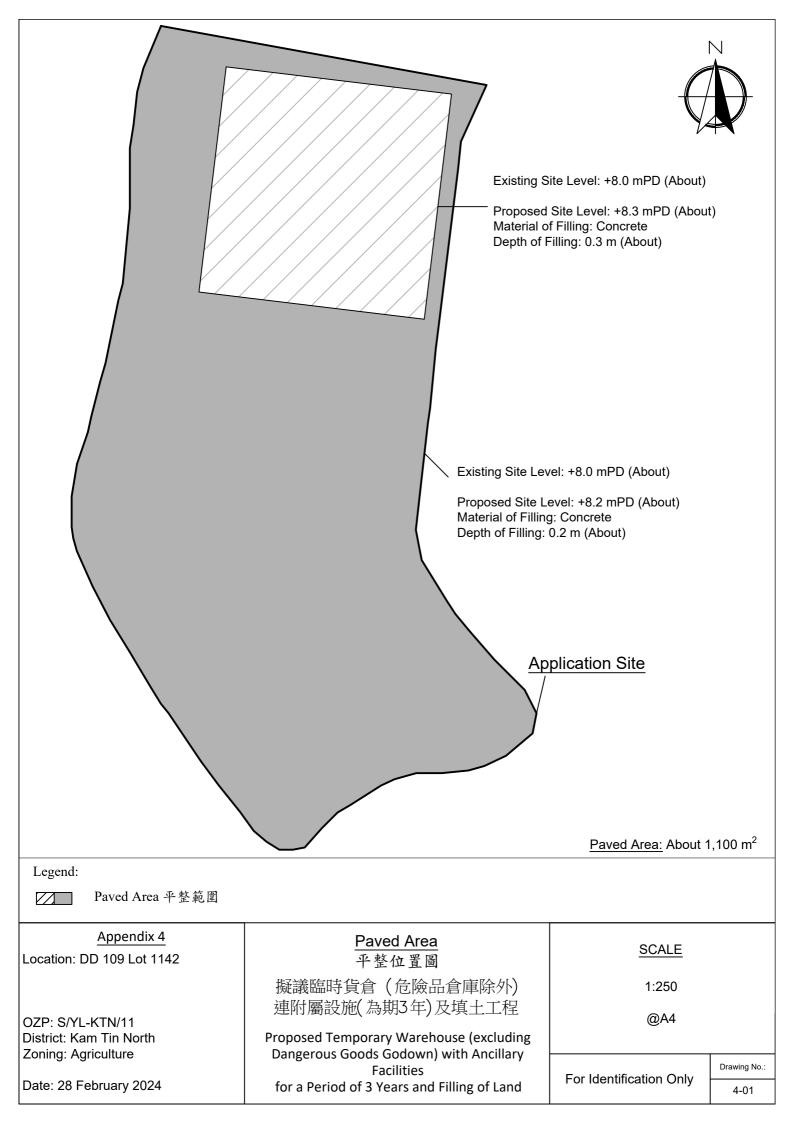

m <sup>2</sup> (Abou<br>Uncovered Area: 875 m <sup>2</sup> (Ab<br>Non-Domestic GFA: 225 m <sup>2</sup><br>Nos. of Proposed Structures<br><u>SCALE</u>                           | ut)<br>pout)<br>(About) |
| oca<br>DZF | Ingress/egress (<br>Proposed Struct<br>Private Car Park<br>LGV L/UL Space<br><u>Appendix 2</u><br>ation: DD 109 Lot 1142   | tures<br>king Space<br>擬語<br>連译<br>Prope | <u>Proposed La</u><br>擬議佈 <i>局</i><br>義臨時貨倉(危             | ayout Plan<br>p 平 面 圖<br>5 險 品 倉 庫 除 外<br>3 年) 及 填 土 工 和<br>Varehouse (excluc<br>down) with Ancilla | (<br>fice (<br>下<br>下  | Covered Area: 225 m <sup>2</sup> (Abou<br>Uncovered Area: 875 m <sup>2</sup> (Ab<br>Non-Domestic GFA: 225 m <sup>2</sup><br>Nos. of Proposed Structures<br><u>SCALE</u><br>1:500                  | ut)<br>pout)<br>(About) |