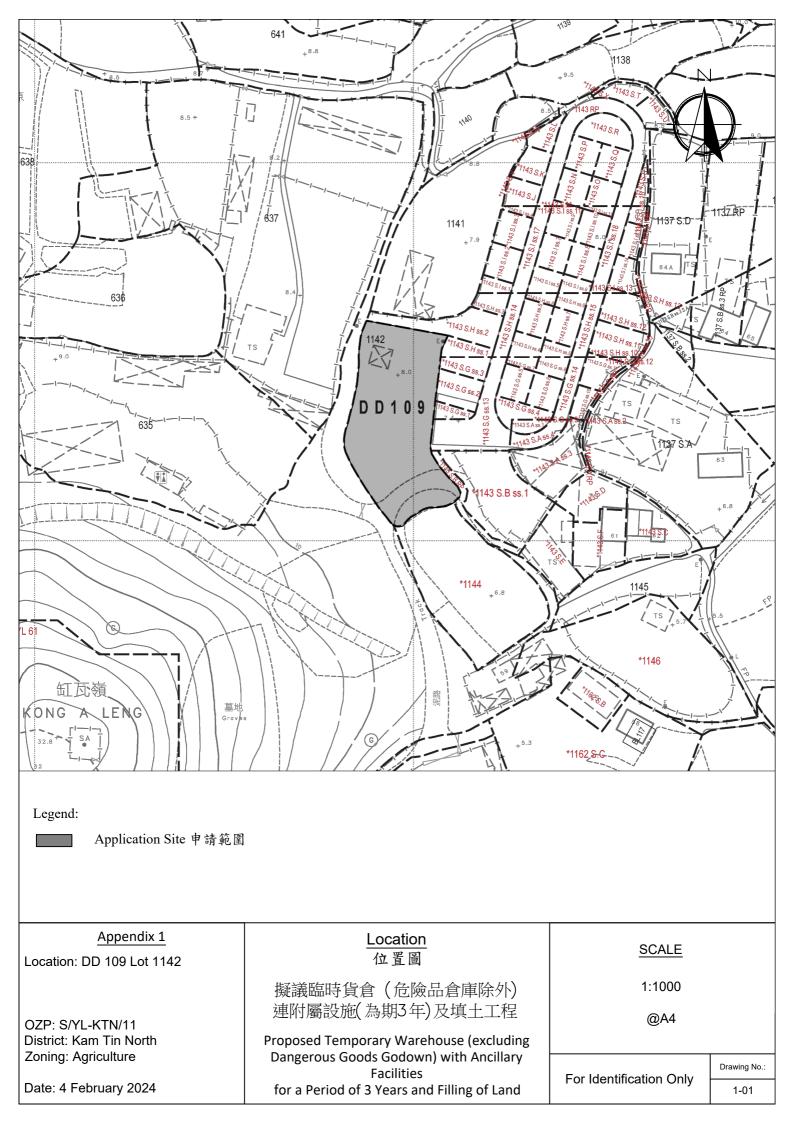

|            | Гюро                                                                                                                       | sed Structures D                         | etails                                                    |                                                                                                     |                        |                                                                                                                                                                                                   |                         |
|------------|----------------------------------------------------------------------------------------------------------------------------|------------------------------------------|-----------------------------------------------------------|-----------------------------------------------------------------------------------------------------|------------------------|---------------------------------------------------------------------------------------------------------------------------------------------------------------------------------------------------|-------------------------|
|            | Structures                                                                                                                 | Gross Floor Area (GFA)                   | Height (Not Exceeding)                                    | Storey                                                                                              |                        | ĥ                                                                                                                                                                                                 | N                       |
| A          | Warehouse (Excluding D.G.G.)<br>with Ancillary Office                                                                      | About 225 m <sup>2</sup>                 | 8m                                                        | 1 only                                                                                              |                        |                                                                                                                                                                                                   |                         |
|            | Total                                                                                                                      | About 225 m <sup>2</sup>                 |                                                           |                                                                                                     |                        | Y                                                                                                                                                                                                 | $\mathbf{A}$            |
|            | Private Car Parking Space                                                                                                  | Unit(s): 3                               |                                                           |                                                                                                     |                        |                                                                                                                                                                                                   |                         |
|            | LGV L/UL Space                                                                                                             | Unit(s): 2                               |                                                           |                                                                                                     |                        |                                                                                                                                                                                                   |                         |
|            |                                                                                                                            |                                          |                                                           |                                                                                                     |                        |                                                                                                                                                                                                   |                         |
| Le         | egend:<br>☑ Ingress/egress (<br>☑ Proposed Struct<br>☑ Private Car Park<br>☑ LGV L/UL Space                                | king Space                               | A Warehouse                                               | e with Ancillary Of                                                                                 | (<br><sup>fice</sup> l | Total Area: 1,100.0 m <sup>2</sup> (Abo<br>Covered Area: 225 m <sup>2</sup> (Abo<br>Uncovered Area: 875 m <sup>2</sup> (Ab<br>Non-Domestic GFA: 225 m <sup>2</sup><br>Nos. of Proposed Structures | ut)<br>pout)<br>(About) |
| Le         | <ul> <li>Ingress/egress (</li> <li>Proposed Struct</li> <li>Private Car Park</li> </ul>                                    | tures<br>king Space                      | Proposed La                                               | ayout Plan                                                                                          | (<br><sup>fice</sup> l | Covered Area: 225 m <sup>2</sup> (Abou<br>Uncovered Area: 875 m <sup>2</sup> (Ab<br>Non-Domestic GFA: 225 m <sup>2</sup><br>Nos. of Proposed Structures                                           | ut)<br>pout)<br>(About) |
|            | <ul> <li>Ingress/egress (</li> <li>Proposed Struct</li> <li>Private Car Park</li> <li>LGV L/UL Space</li> </ul>            | tures<br>king Space                      |                                                           | ayout Plan                                                                                          | (<br><sup>fice</sup> l | Covered Area: 225 m <sup>2</sup> (Abou<br>Uncovered Area: 875 m <sup>2</sup> (Ab<br>Non-Domestic GFA: 225 m <sup>2</sup>                                                                          | ut)<br>pout)<br>(About) |
|            | Ingress/egress (         □       Proposed Struct         □       Private Car Park         □       LGV L/UL Space           | tures<br>king Space                      | Proposed La                                               | ayout Plan<br>p平面圖                                                                                  | (<br>fice<br>l<br>N    | Covered Area: 225 m <sup>2</sup> (Abou<br>Uncovered Area: 875 m <sup>2</sup> (Ab<br>Non-Domestic GFA: 225 m <sup>2</sup><br>Nos. of Proposed Structures                                           | ut)<br>pout)<br>(About) |
| 000        | Ingress/egress (<br>Proposed Struct<br>Private Car Park<br>LGV L/UL Space<br><u>Appendix 2</u><br>ation: DD 109 Lot 1142   | tures<br>king Space<br>操語                | <u>Proposed La</u><br>擬議佈 <i>局</i>                        | ayout Plan<br>p平面圖<br>5險品倉庫除外                                                                       | (<br>iice (<br>N       | Covered Area: 225 m <sup>2</sup> (Abou<br>Uncovered Area: 875 m <sup>2</sup> (Ab<br>Non-Domestic GFA: 225 m <sup>2</sup><br>Nos. of Proposed Structures<br><u>SCALE</u><br>1:500                  | ut)<br>pout)<br>(About) |
| oca        | Ingress/egress ( D Proposed Struct Private Car Park LGV L/UL Space <u>Appendix 2</u> ation: DD 109 Lot 1142 S: S/YL-KTN/11 | tures<br>king Space<br>握<br>握            | <u>Proposed La</u><br>擬議佈 <i>局</i><br>議臨時貨倉(危<br>付屬設施(為期3 | ayout Plan<br>9 平面圖<br>5 險品倉庫除外<br>3 年) 及填土工種                                                       | (<br>ice (<br>「<br>」   | Covered Area: 225 m <sup>2</sup> (Abou<br>Uncovered Area: 875 m <sup>2</sup> (Ab<br>Non-Domestic GFA: 225 m <sup>2</sup><br>Nos. of Proposed Structures<br><u>SCALE</u>                           | ut)<br>pout)<br>(About) |
| oca<br>DZF | Ingress/egress (<br>Proposed Struct<br>Private Car Park<br>LGV L/UL Space<br><u>Appendix 2</u><br>ation: DD 109 Lot 1142   | tures<br>king Space<br>擬語<br>連译<br>Prope | <u>Proposed La</u><br>擬議佈 <i>局</i><br>義臨時貨倉(危             | ayout Plan<br>p 平 面 圖<br>5 險 品 倉 庫 除 外<br>3 年) 及 填 土 工 和<br>Varehouse (excluc<br>down) with Ancilla | (<br>fice (<br>下<br>下  | Covered Area: 225 m <sup>2</sup> (Abou<br>Uncovered Area: 875 m <sup>2</sup> (Ab<br>Non-Domestic GFA: 225 m <sup>2</sup><br>Nos. of Proposed Structures<br><u>SCALE</u><br>1:500                  | ut)<br>pout)<br>(About) |