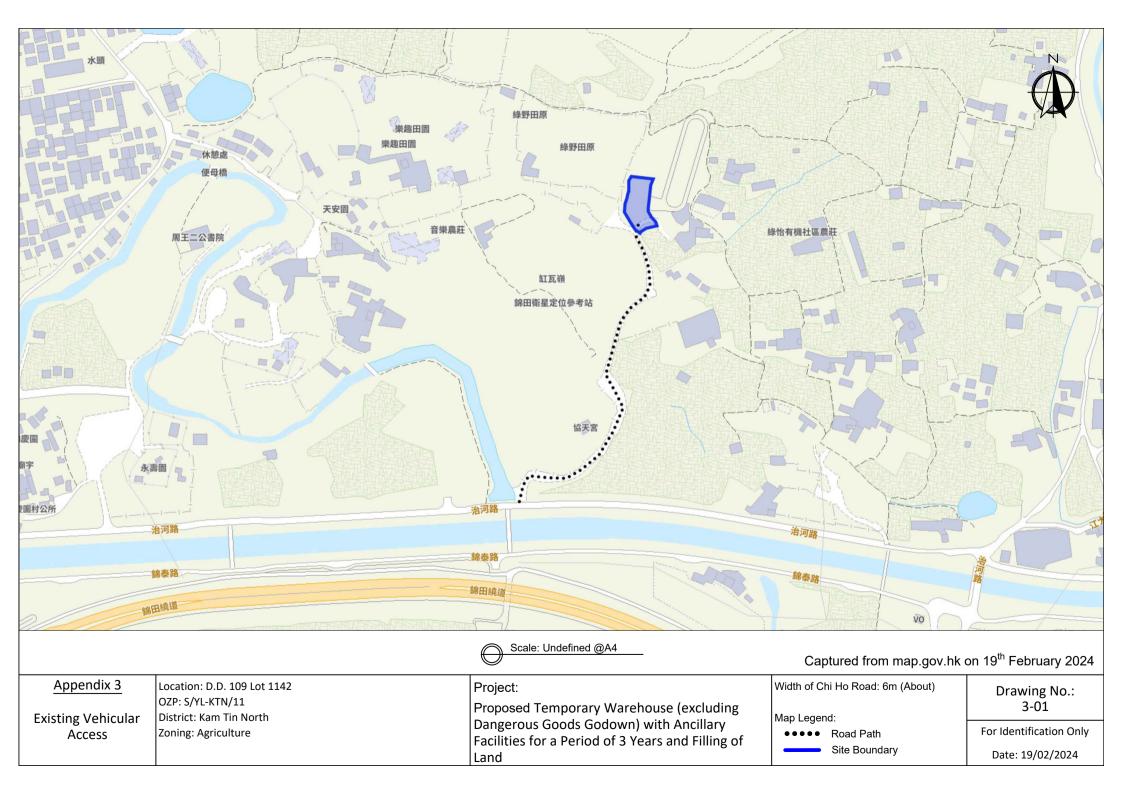

25 m <sup>2</sup> (Abou<br>Uncovered Area: 875 m <sup>2</sup> (Ab<br>Non-Domestic GFA: 225 m <sup>2</sup><br>Nos. of Proposed Structures<br><u>SCALE</u>                           | ut)<br>pout)<br>(About) |
| oca<br>DZF | Ingress/egress (<br>Proposed Struct<br>Private Car Park<br>LGV L/UL Space<br><u>Appendix 2</u><br>ation: DD 109 Lot 1142   | tures<br>king Space<br>擬語<br>連译<br>Prope | <u>Proposed La</u><br>擬議佈 <i>局</i><br>義臨時貨倉(危             | ayout Plan<br>p 平 面 圖<br>5 險 品 倉 庫 除 外<br>3 年) 及 填 土 工 和<br>Varehouse (excluc<br>down) with Ancilla | (<br>fice (<br>下<br>下  | Covered Area: 225 m <sup>2</sup> (Abou<br>Uncovered Area: 875 m <sup>2</sup> (Ab<br>Non-Domestic GFA: 225 m <sup>2</sup><br>Nos. of Proposed Structures<br><u>SCALE</u><br>1:500                  | ut)<br>pout)<br>(About) |