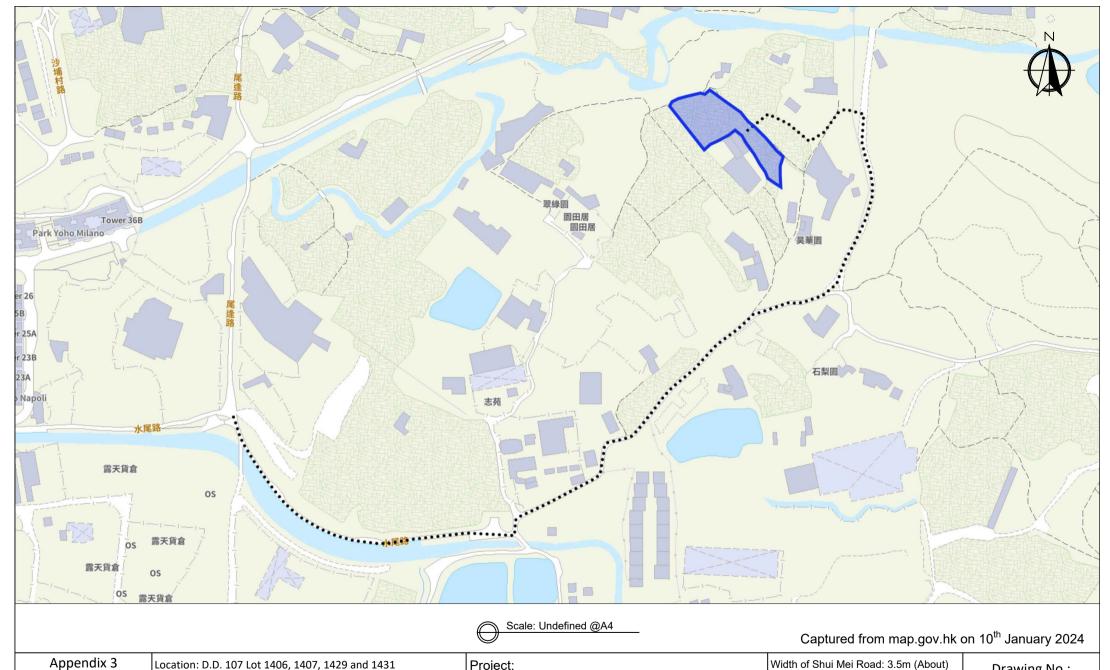

| Λ | n | n  | ۵ | n | Ч | ix | 1 |
|---|---|----|---|---|---|----|---|
| Α | u | IJ | e | п | u | IΧ | 4 |

Location: DD 107 Lot 1406

DD 107 Lot 1407

DD 107 Lot 1429

DD 107 Lot 1431

OZP: S/YL-KTN/11 District: Kam Tin North Zoning: Agriculture

Date: 17 January 2024

# Paved Area

平整位置圖

擬議臨時貨倉(危險品倉庫除外)連附屬設施(為期3年)及填土工程

Proposed Temporary Warehouse (excluding Dangerous Goods Godown) with Ancillary Facilities

for a Period of 3 Years and Filling of Land

**SCALE** 

1:750

@A4

with passing space

Map Legend:

•••• Road Path Site Boundary Drawing No.: 3-01

For Identification Only

Date: 17/01/2024

Paved Area: About 3,478.2 m<sup>2</sup>

Legend:

Paved Area 平整範圍