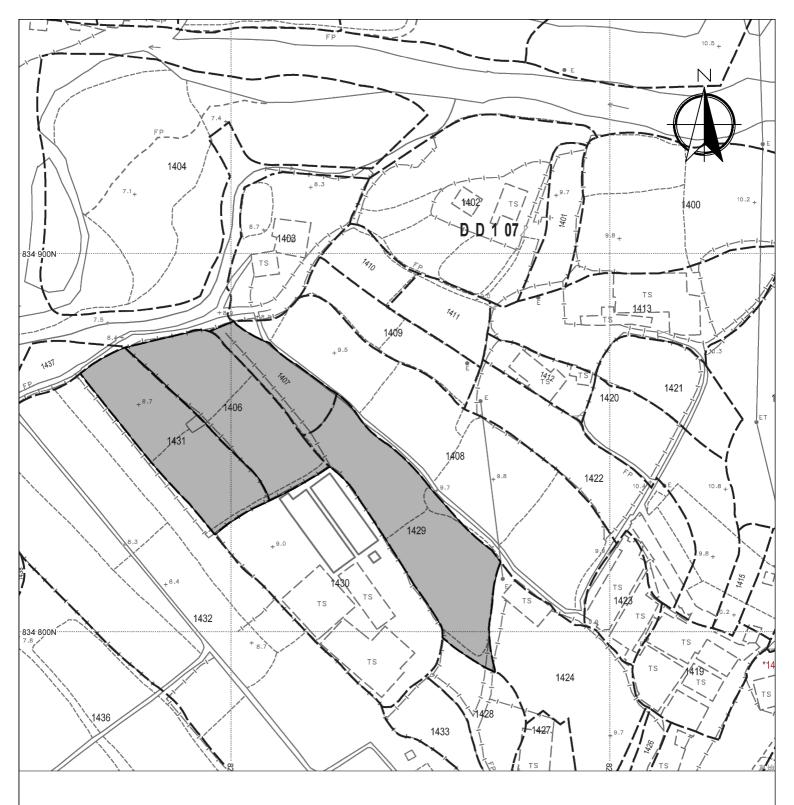

## Appendix 1

Location: DD 107 Lot 1406

DD 107 Lot 1407

DD 107 Lot 1429

DD 107 Lot 1431

OZP: S/YL-KTN/11 District: Kam Tin North Zoning: Agriculture

Date: 17 January 2024

### Location 位置圖

擬議臨時貨倉(危險品倉庫除外) 連附屬設施(為期3年)及填土工程

Proposed Temporary Warehouse (excluding Dangerous Goods Godown) with Ancillary Facilities

for a Period of 3 Years and Filling of Land

#### **SCALE**

1:1000

@A4

For Identification Only

Drawing No.:

| Proposed Structures Details |                                                    |                          |                        |               |  |  |  |  |  |
|-----------------------------|----------------------------------------------------|--------------------------|------------------------|---------------|--|--|--|--|--|
|                             | Structures                                         | Gross Floor Area (GFA)   | Height (Not Exceeding) | <u>Storey</u> |  |  |  |  |  |
| 1                           | Warehouse (Excluding D.G.G.) with Ancillary Office | About 191 m <sup>2</sup> | 8m                     | 1 only        |  |  |  |  |  |
| 2                           | Warehouse (Excluding D.G.G.) with Ancillary Office | About 204 m <sup>2</sup> | 8m                     | 1 only        |  |  |  |  |  |
| 3                           | Warehouse (Excluding D.G.G.) with Ancillary Office | About 220 m <sup>2</sup> | 8m                     | 1 only        |  |  |  |  |  |
| 4                           | Warehouse (Excluding D.G.G.) with Ancillary Office | About 216 m <sup>2</sup> | 8m                     | 1 only        |  |  |  |  |  |
|                             | Total                                              | About 831 m <sup>2</sup> | 8m                     | 1 only        |  |  |  |  |  |
|                             | Private Car Parking Space                          | Unit(s): 4               |                        | ·             |  |  |  |  |  |
|                             | LGV L/UL Space                                     | Unit(s): 4               |                        | ·             |  |  |  |  |  |