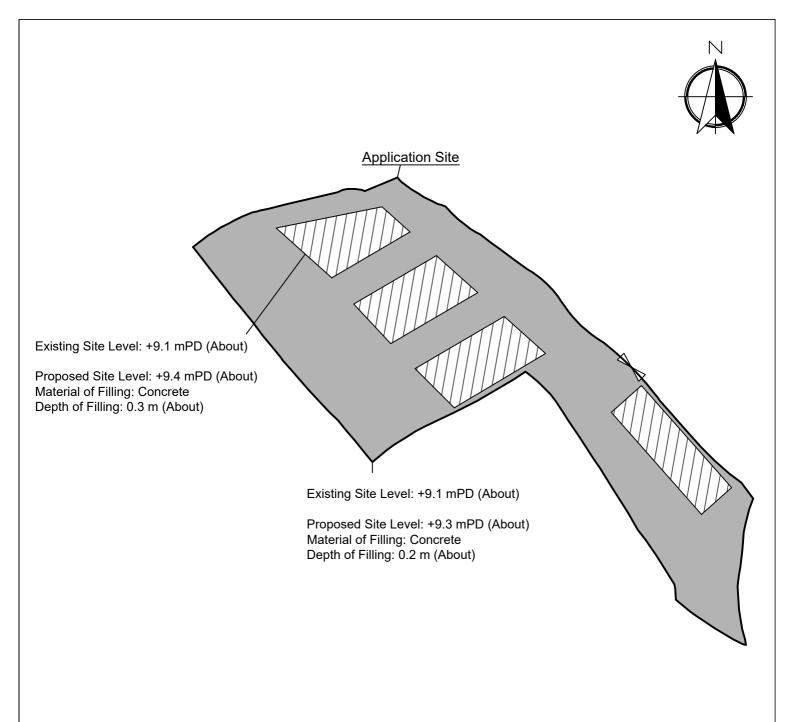

# Paved Area

平整位置圖

擬議臨時貨倉(危險品倉庫除外)連附屬設施(為期3年)及填土工程

Proposed Temporary Warehouse (excluding Dangerous Goods Godown) with Ancillary Facilities

for a Period of 3 Years and Filling of Land

**SCALE** 

1:750

@A4

with passing space

Map Legend:

•••• Road Path Site Boundary Drawing No.: 3-01

For Identification Only

Date: 17/01/2024

Paved Area: About 3,478.2 m<sup>2</sup>

Legend:

Paved Area 平整範圍