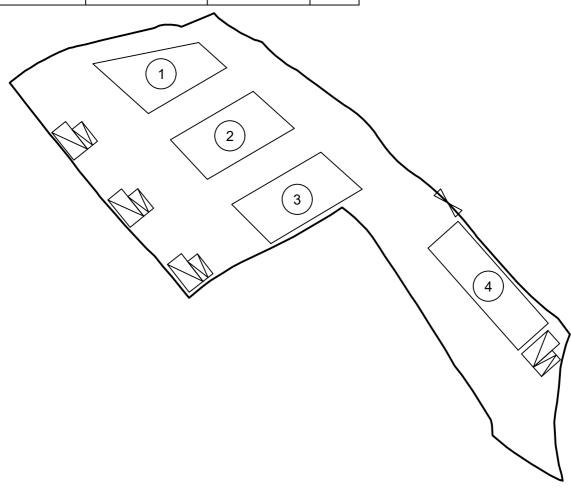

#### Appendix 2

Location: DD 107 Lot 1406

DD 107 Lot 1429

DD 107 Lot 1431

OZP: S/YL-KTN/11 District: Kam Tin North

Date: 17 January 2024

Zoning: Agriculture

DD 107 Lot 1407

擬議臨時貨倉(危險品倉庫除外) 連附屬設施(為期3年)及填土工程

> Proposed Temporary Warehouse (excluding Dangerous Goods Godown) with Ancillary **Facilities**

Proposed Layout Plan

擬議佈局平面圖

for a Period of 3 Years and Filling of Land

**SCALE** 

Legend:

Ingress/egress (Width: About 6m)  $\bowtie$ 

0 **Proposed Structures** 

Warehouse with Ancillary Office 1

Private Car Parking Space

LGV L/UL Space 

Total Area: 3,478.2 m<sup>2</sup> (About)

Covered Area: 831 m<sup>2</sup> (About)

Uncovered Area: 2,647.2 m<sup>2</sup> (About) Non-Domestic GFA: 831 m<sup>2</sup> (About)

Nos. of Proposed Structures: 4