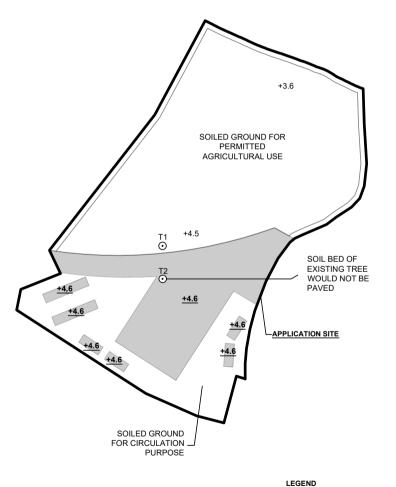

## APPLICATION SITE BEFORE FILLING OF LAND APPLICATION SITE AREA : 5.087 m<sup>2</sup> (ABOUT) SITE LEVELS BEFORE FILLING OF LAND : +3.6 mPD TO +4.6 mPD (ABOUT) +3.6 +4.5 +4.4 -APPLICATION SITE +4.4 LEGEND APPLICATION SITE +3.4 SITE LEVEL SITE LEVELS ARE FOR REFERENCE ONLY.

## PROPOSED FILLING OF LAND AREA

APPLICATION SITE AREA : 5.087 m<sup>2</sup> (ABOUT) COVERED BY STRUCTURE : 120 m<sup>2</sup> (ABOUT)

PROPOSED LAND FILLING AREA : 1,092 m<sup>2</sup> (ABOUT) DEPTH OF LAND FILLING : NOT MORE THAN 0.2 m

PROPOSED SITE LEVELS : +3.6 mPD TO +4.6 mPD(ABOUT) MATERIAL OF LAND FILLING : CONCRETE

: SITE FORMATION OF STRUCTURES. VEHICLE MANOEUVERING SPACE AND STORAGE OF FERTILIZERS

SOILED GROUND AREA : 3.995 m<sup>2</sup> (ABOUT) : AREA DESIGNATED FOR AGRICULTURAL USE, CIRCULATION SPACE PURPOSE OF SOILED GROUND

DWG. TITLE

APPLICATION SITE

LAND FILLING AREA

+3.4 SITE LEVEL OF FILLED AREA

• EXISTING TREES

FILLING OF LAND DWG NO.

002 PLAN 1