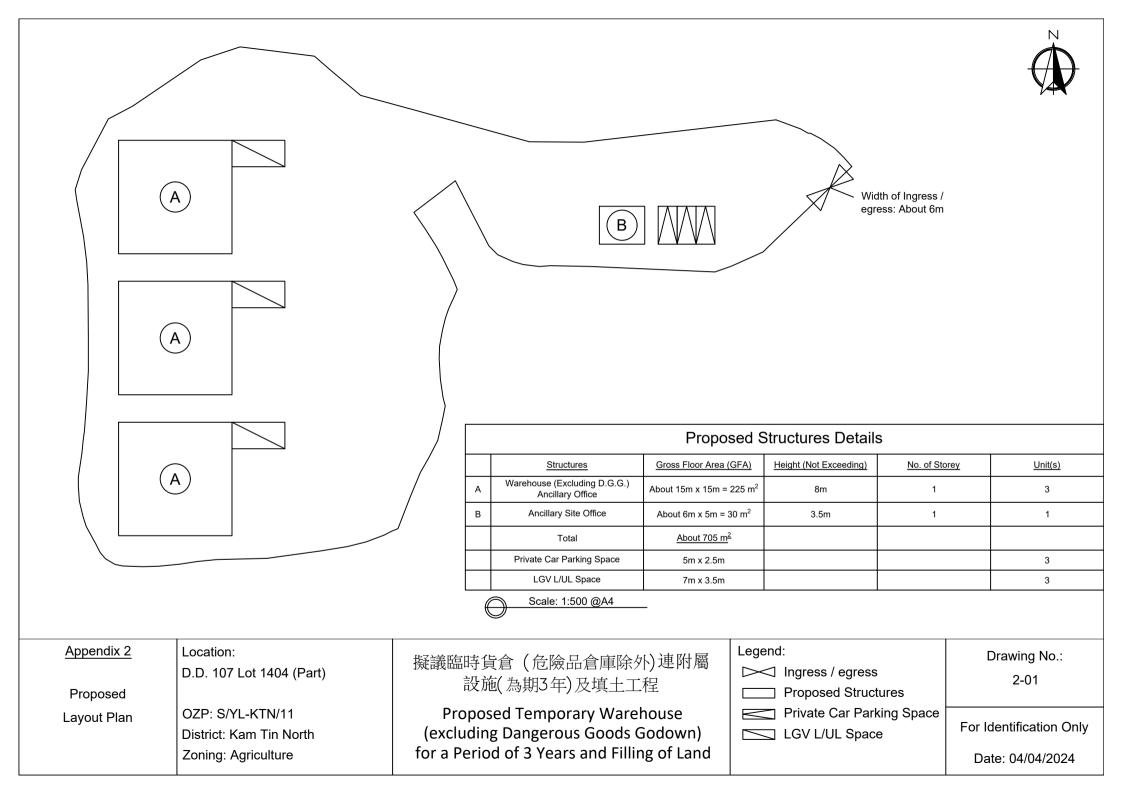

Appendix 3

Location: D.D. 107 Lot 1404 (Part)

Existing Vehicular
Access

OZP: S/YL-KTN/11
District: Kam Tin North
Zoning: Agriculture

Proposed Temporary Warehouse (excluding Dangerous Goods Godown) for a Period of 3 Years and Filling of Land

Width of Shui Mei Road: 3-4m (About)

Map Legend:

••••• Ro

Road PathSite Boundary

Drawing No.: 3-01

For Identification Only

Date: 05/04/2024

Existing Site Level: +7.1 mPD (About)