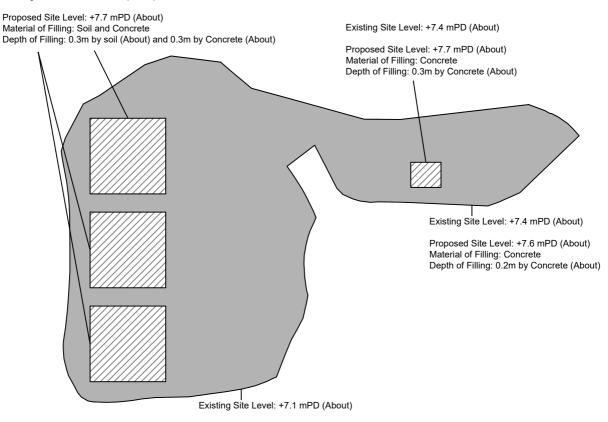

Width of Shui Mei Road: 3-4m (About)

Map Legend:

••••• Ro

Road PathSite Boundary

Drawing No.: 3-01

For Identification Only

Date: 05/04/2024

Existing Site Level: +7.1 mPD (About)

Proposed Site Level: +7.6 mPD (About) Material of Filling: Soil and Concrete Depth of Filling: 0.3m by soil (About) and 0.2m by Concrete (About)

\*All Land Filling will be filled with soil first, concrete at last. Some area will be filled with concrete only.