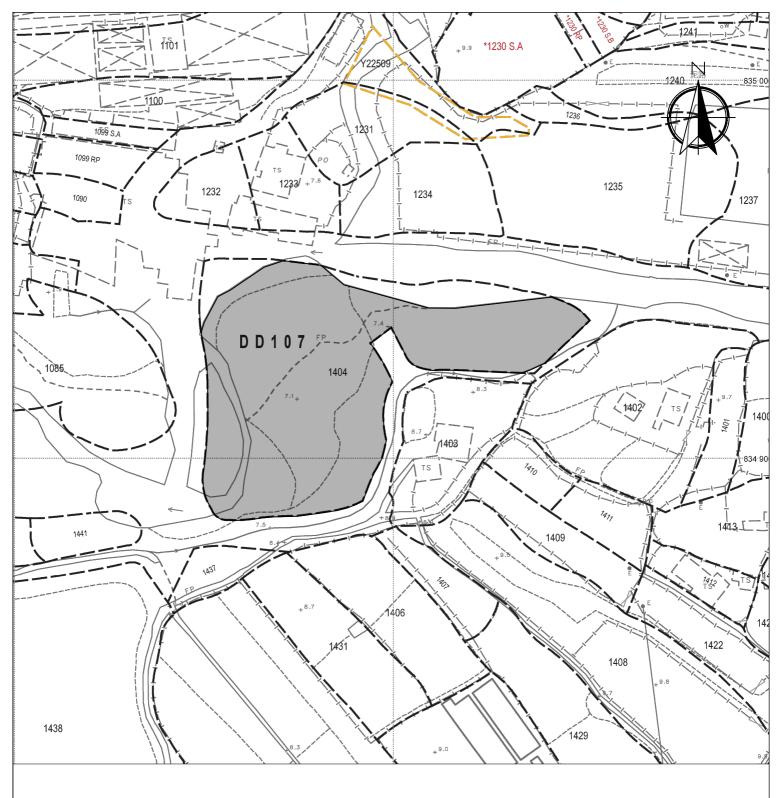

Legend:

Application Site 申請範圍

Appendix 1

Location: DD 107 Lot 1404 (Part)

OZP: S/YL-KTN/11 District: Kam Tin North Zoning: Agriculture

Date: 4 April 2024

Location 位置圖

擬議臨時貨倉 (危險品倉庫除外)連附屬 設施(為期3年)及填土工程

Proposed Temporary Warehouse (excluding Dangerous Goods Godown) for a Period of 3 Years and Filling of Land

**SCALE** 

1:1000

@A4

For Identification Only

Drawing No.:

Scale: Undefined @A4

Captured from map.gov.hk on 5<sup>th</sup> April 2024