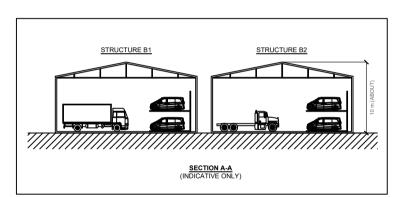

: 1,197 m<sup>2</sup> NON-DOMESTIC GFA (ABOUT) TOTAL GFA : 1,197 m<sup>2</sup> (ABOUT)

BUILDING HEIGHT : 3.5 - 10 m (ABOUT)

NO. OF STOREY

\*STRUCTURE B6 IS AN EXISTING STRUCTURE. WHILE STRUCTURES B1 TO B5 ARE PROPOSED STRUCTURES.

INGRESS / EGRESS 9 m (ABOUT)(W)