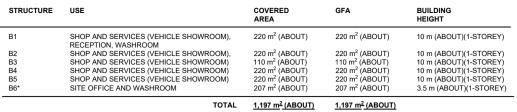

## DEVELOPMENT PARAMETERS

| APPLICATION SITE AREA | : 3,963 m <sup>2</sup> | (ABOUT) |
|-----------------------|------------------------|---------|
| COVERED AREA          | : 1,197 m <sup>2</sup> | (ABOUT) |
| JNCOVERED AREA        | : 2,766 m <sup>2</sup> | (ABOUT) |
| PLOT RATIO            | : 0.30                 | (ABOUT) |
| BITE COVERAGE         | : 30 %                 | (ABOUT) |
| NO. OF STRUCTURE      | : 6                    |         |

: 1,197 m<sup>2</sup> NON-DOMESTIC GFA (ABOUT) TOTAL GFA : 1,197 m<sup>2</sup> (ABOUT)

BUILDING HEIGHT : 3.5 - 10 m (ABOUT)

NO. OF STOREY

\*STRUCTURE B6 IS AN EXISTING STRUCTURE. WHILE STRUCTURES B1 TO B5 ARE PROPOSED STRUCTURES.