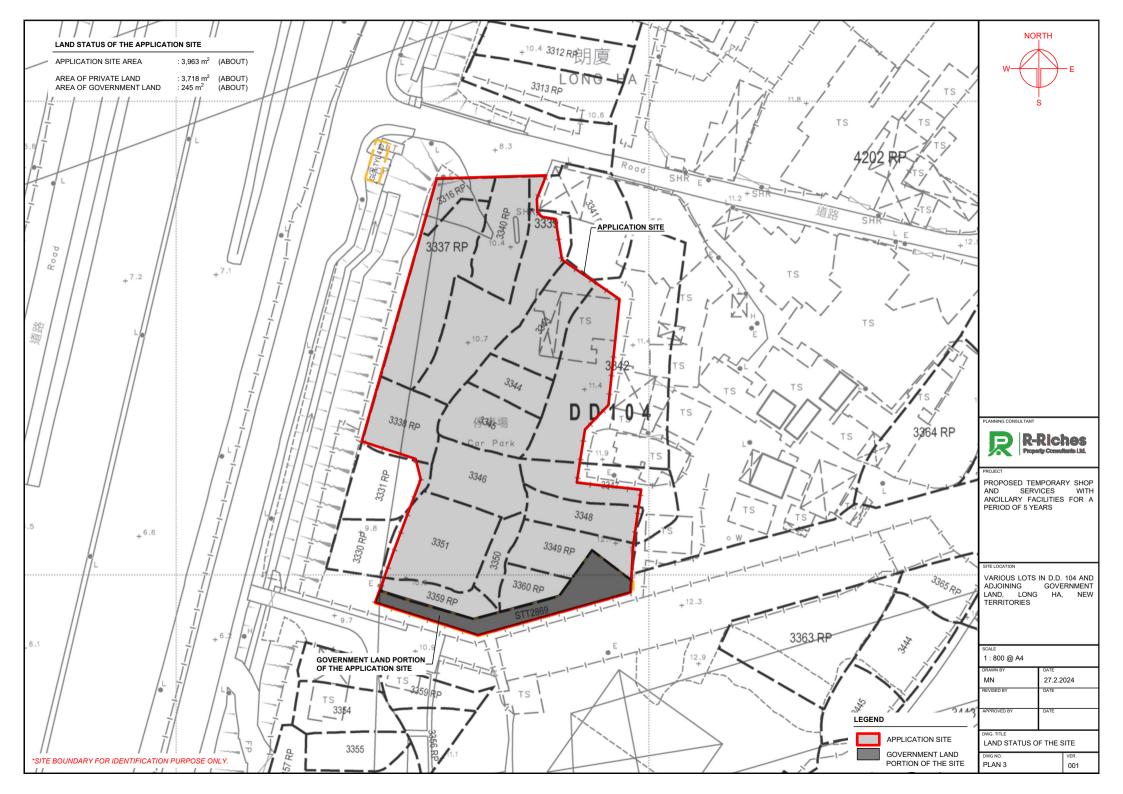

## DEVELOPMENT PARAMETERS

| APPLICATION SITE AREA | : 3,963 m <sup>2</sup> | (ABOUT) |
|-----------------------|------------------------|---------|
| COVERED AREA          | : 1,197 m <sup>2</sup> | (ABOUT) |
| JNCOVERED AREA        | : 2,766 m <sup>2</sup> | (ABOUT) |
| PLOT RATIO            | : 0.30                 | (ABOUT) |
| BITE COVERAGE         | : 30 %                 | (ABOUT) |
| NO. OF STRUCTURE      | : 6                    |         |

: 1,197 m<sup>2</sup> NON-DOMESTIC GFA (ABOUT) TOTAL GFA : 1,197 m<sup>2</sup> (ABOUT)

BUILDING HEIGHT : 3.5 - 10 m (ABOUT)

NO. OF STOREY

\*STRUCTURE B6 IS AN EXISTING STRUCTURE. WHILE STRUCTURES B1 TO B5 ARE PROPOSED STRUCTURES.

INGRESS / EGRESS 9 m (ABOUT)(W)







## PARKING PROVISIONS

NO. OF PRIVATE CAR PARKING SPACE

DIMENSION OF