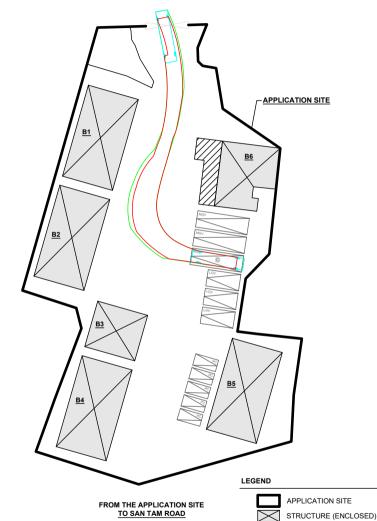

## SWEPT PATH ANALYSIS

TYPE OF VEHICLE : MEDIUM GOODS VEHICLE DIMENSION OF VEHICLE : 2.5 m (W) X 11 m (L)

SWEPT PATHS GENERATED BY AUTODESK VEHICLE TRACKING

FROM SAN TAM ROAD TO THE APPLICATION SITE

PLANNING CONSULTAN

PROJECT

PROPOSED TEMPORARY SHOP AND SERVICES WITH ANCILLARY FACILITIES FOR A PERIOD OF 5 YEARS

SITE LOCATIO

STRUCTURE (CANOPY)

PARKING SPACE (PC)

PARKING SPACE (LGV)
PARKING SPACE (MGV)
INGRESS / EGRESS

MEDIUM GOODS VEHICLE

SWEPT PATH OF VEHICLE

VARIOUS LOTS IN D.D. 104 AND ADJOINING GOVERNMENT LAND, LONG HA, NEW TERRITORIES

SCALE
1:1000 @ A4

DRAWN BY

MN

11.3.2024

CHECKED BY

DATE