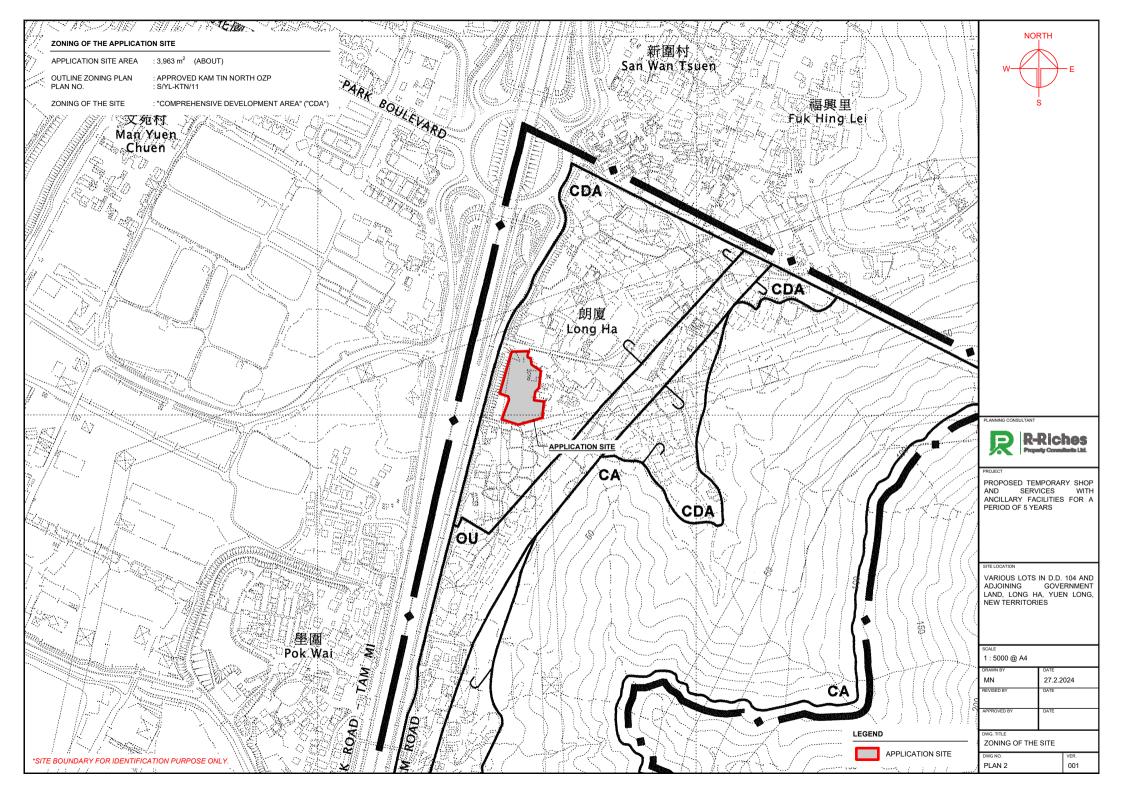

## DEVELOPMENT PARAMETERS

| APPLICATION SITE AREA | : 3,963 m <sup>2</sup> | (ABOUT) |
|-----------------------|------------------------|---------|
| COVERED AREA          | : 1,197 m <sup>2</sup> | (ABOUT) |
| JNCOVERED AREA        | : 2,766 m <sup>2</sup> | (ABOUT) |
| PLOT RATIO            | : 0.30                 | (ABOUT) |
| BITE COVERAGE         | : 30 %                 | (ABOUT) |
| NO. OF STRUCTURE      | : 6                    |         |

: 1,197 m<sup>2</sup> NON-DOMESTIC GFA (ABOUT) TOTAL GFA : 1,197 m<sup>2</sup> (ABOUT)

BUILDING HEIGHT : 3.5 - 10 m (ABOUT)

NO. OF STOREY

\*STRUCTURE B6 IS AN EXISTING STRUCTURE. WHILE STRUCTURES B1 TO B5 ARE PROPOSED STRUCTURES.

INGRESS / EGRESS 9 m (ABOUT)(W)







## PARKING PROVISIONS

NO. OF PRIVATE CAR PARKING SPACE

DIMENSION O