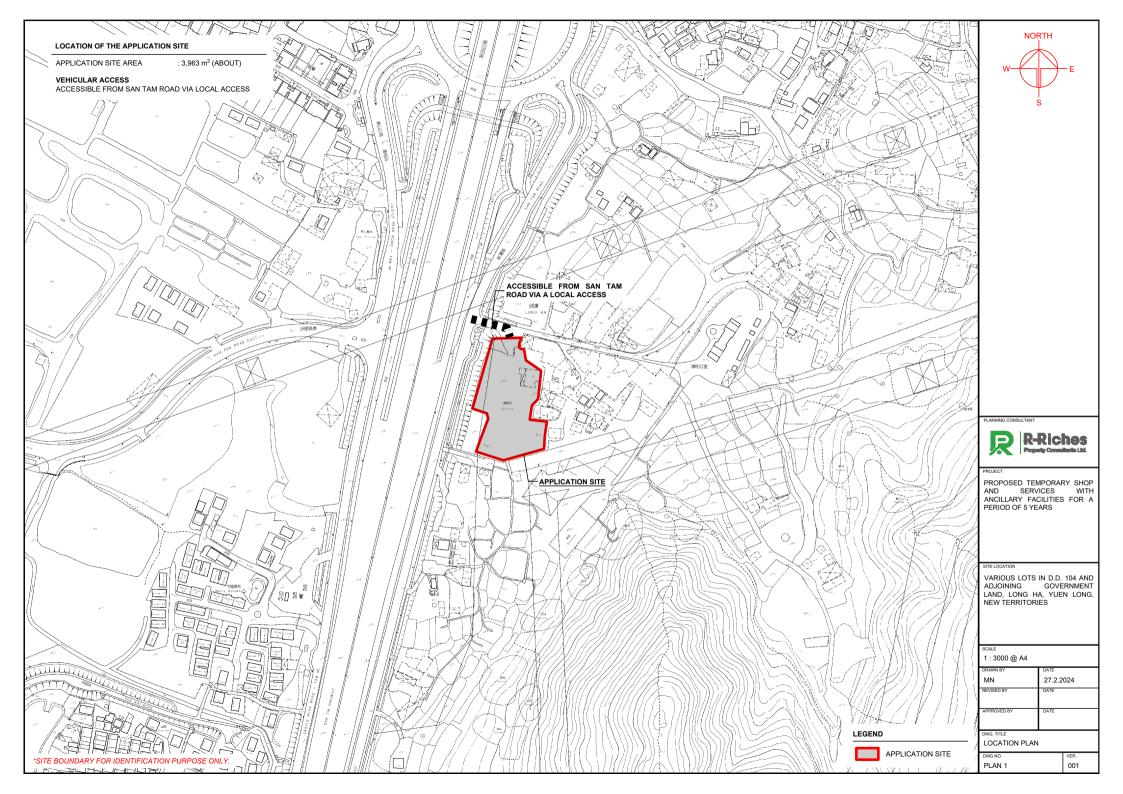

INGRESS / EGRESS 9 m (ABOUT)(W)

PARKING SPACE (LGV)

PARKING SPACE (MGV)

INGRESS / EGRESS

VARIOUS LOTS IN D.D. 104 AND GOVERNMENT ADJOINING LAND, LONG HA, NEW TERRITORIES

| 1:800 @ A4  |           |
|-------------|-----------|
| DRAWN BY    | DATE      |
| MN          | 11.3.2024 |
| REVISED BY  | DATE      |
| APPROVED BY | DATE      |
| DWG. TITLE  |           |
| LAYOUT PLAN |           |