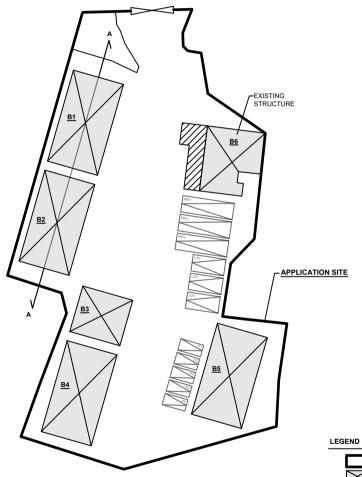

## DEVELOPMENT PARAMETERS

| APPLICATION SITE AREA | : 3,963 m <sup>2</sup> | (ABOUT) |
|-----------------------|------------------------|---------|
| COVERED AREA          | : 1,197 m <sup>2</sup> | (ABOUT) |
| JNCOVERED AREA        | : 2,766 m <sup>2</sup> | (ABOUT) |
| PLOT RATIO            | : 0.30                 | (ABOUT) |
| BITE COVERAGE         | : 30 %                 | (ABOUT) |
| NO. OF STRUCTURE      | : 6                    |         |

: 1,197 m<sup>2</sup> NON-DOMESTIC GFA (ABOUT) TOTAL GFA : 1,197 m<sup>2</sup> (ABOUT)

BUILDING HEIGHT : 3.5 - 10 m (ABOUT)

NO. OF STOREY

\*STRUCTURE B6 IS AN EXISTING STRUCTURE. WHILE STRUCTURES B1 TO B5 ARE PROPOSED STRUCTURES.

: 7 m (L) x 3.5 m (W)

NORTH

PROPOSED TEMPORARY SHOP SERVICES ANCILLARY FACILITIES FOR A PERIOD OF 5 YEARS

PLAN 4

APPLICATION SITE

STRUCTURE (ENCLOSED)

STRUCTURE (CANOPY)

PARKING SPACE (PC)

PARKING SPACE (LGV)

PARKING SPACE (MGV)

INGRESS / EGRESS

VARIOUS LOTS IN D.D. 104 AND GOVERNMENT ADJOINING LAND, LONG HA, NEW TERRITORIES

| 1:800 @ A4  |           |
|-------------|-----------|
| DRAWN BY    | DATE      |
| MN          | 11.3.2024 |
| REVISED BY  | DATE      |
| APPROVED BY | DATE      |
| DWG. TITLE  |           |
| LAYOUT PLAN |           |