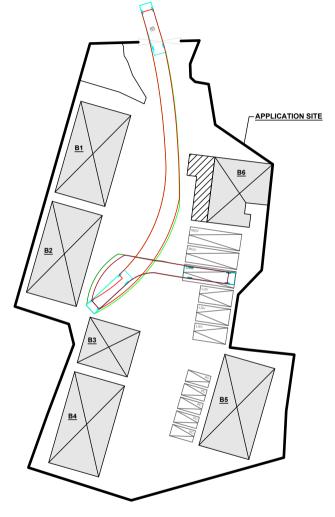

## SWEPT PATH ANALYSIS

TYPE OF VEHICLE : MEDIUM GOODS VEHICLE DIMENSION OF VEHICLE : 2.5 m (W) X 11 m (L)

SWEPT PATHS GENERATED BY AUTODESK VEHICLE TRACKING

FROM SAN TAM ROAD TO THE APPLICATION SITE

PLANNING CONSULTAN

PROJECT

PROPOSED TEMPORARY SHOP AND SERVICES WITH ANCILLARY FACILITIES FOR A PERIOD OF 5 YEARS

SITE LOCATIO

STRUCTURE (CANOPY)

PARKING SPACE (PC)

PARKING SPACE (LGV)
PARKING SPACE (MGV)
INGRESS / EGRESS

MEDIUM GOODS VEHICLE

SWEPT PATH OF VEHICLE

VARIOUS LOTS IN D.D. 104 AND ADJOINING GOVERNMENT LAND, LONG HA, NEW TERRITORIES

SCALE
1:1000 @ A4

DRAWN BY

MN

11.3.2024

CHECKED BY

DATE