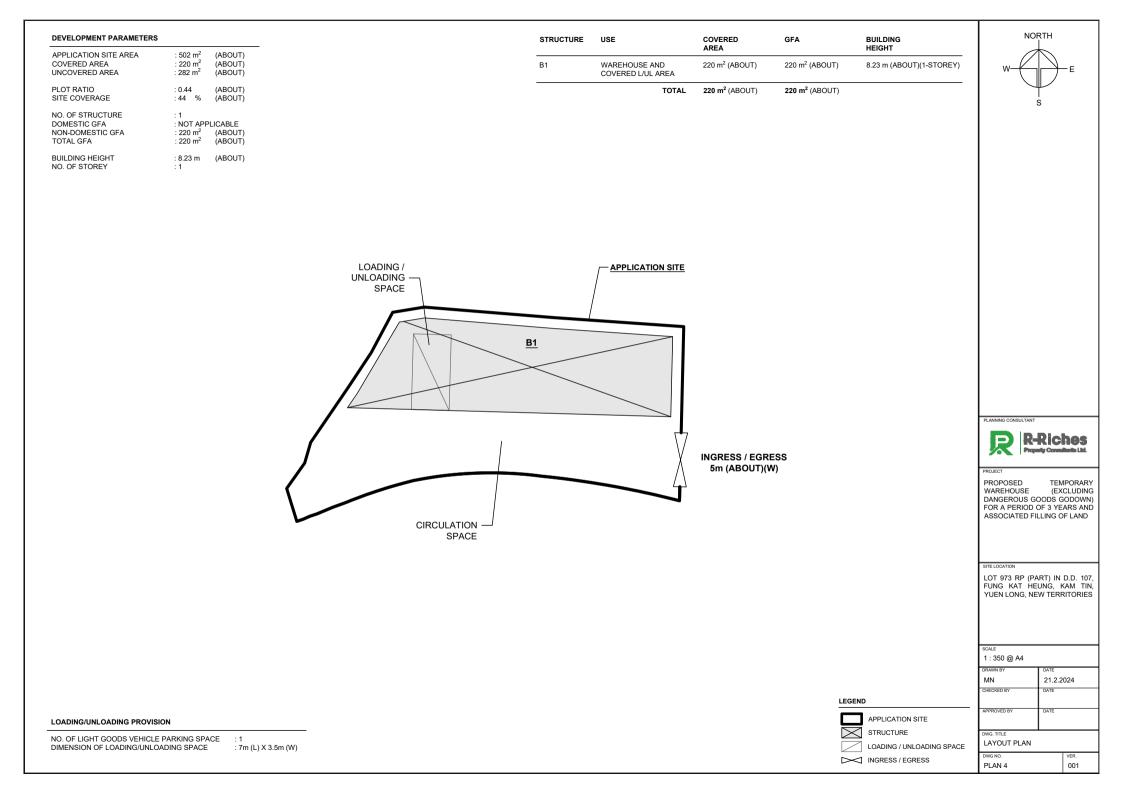

## FILLING OF LAND AREA OF THE APPLICATION SITE

PURPOSE OF LAND FILLING

| APPLICATION SITE AREA    | : 502 m <sup>2</sup>  |
|--------------------------|-----------------------|
| EXISTING HARD-PAVED AREA | : 502 m <sup>2</sup>  |
| DEPTH OF LAND FILLING    | : NOT MORE THAN 0.2 m |
| MATERIAL OF LAND FILLING | : CONCRETE            |

(ABOUT) (ABOUT)

SITE FORMATION OF STRUCTURE AND CIRCULATION AREA

APPLICATION SITE

DWG NO. PLAN 5

PLANNING CONSULTANT

R

PROJECT

SITE LOCATION

SCALE 1:350 @ A4

MN CHECKED BY

APPROVED BY

DWG. TITLE

FILLING OF LAND AREA

**R-Riches** 

Property Consultantia Ltd.

WAREHOUSE (EXCLUDING DANGEROUS GOODS GODOWN) FOR A PERIOD OF 3 YEARS AND ASSOCIATED FILLING OF LAND