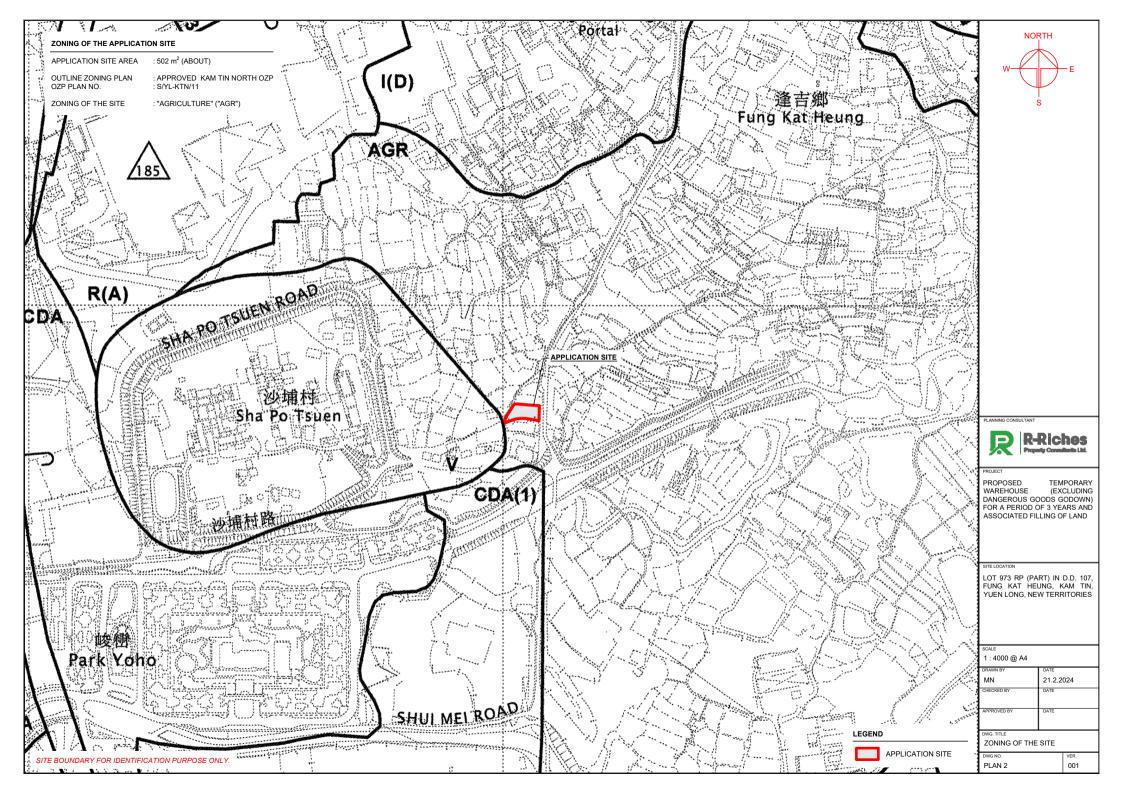

## FILLING OF LAND AREA OF THE APPLICATION SITE

PURPOSE OF LAND FILLING

| APPLICATION SITE AREA    | : 502 m <sup>2</sup>  |
|--------------------------|-----------------------|
| EXISTING HARD-PAVED AREA | : 502 m <sup>2</sup>  |
| DEPTH OF LAND FILLING    | : NOT MORE THAN 0.2 m |
| MATERIAL OF LAND FILLING | : CONCRETE            |

(ABOUT) (ABOUT)

SITE FORMATION OF STRUCTURE AND CIRCULATION AREA





APPLICATION SITE

DWG NO. PLAN 5

PLANNING CONSULTANT

R

PROJECT

SITE LOCATION

SCALE 1:350 @ A4

MN CHECKED BY

APPROVED BY

DWG. TITLE

FILLING OF LAND AREA

**R-Riches** 

Property Consultantia Ltd.

WAREHOUSE (EXCLUDING DANGEROUS GOODS GODOWN) FOR A PERIOD OF 3 YEARS AND ASSOCIATED FILLING OF LAND

LOT 973 RP (PART) IN D.D. 107, FUNG KAT HEUNG, KAM TIN,

YUEN LONG, NEW TERRI