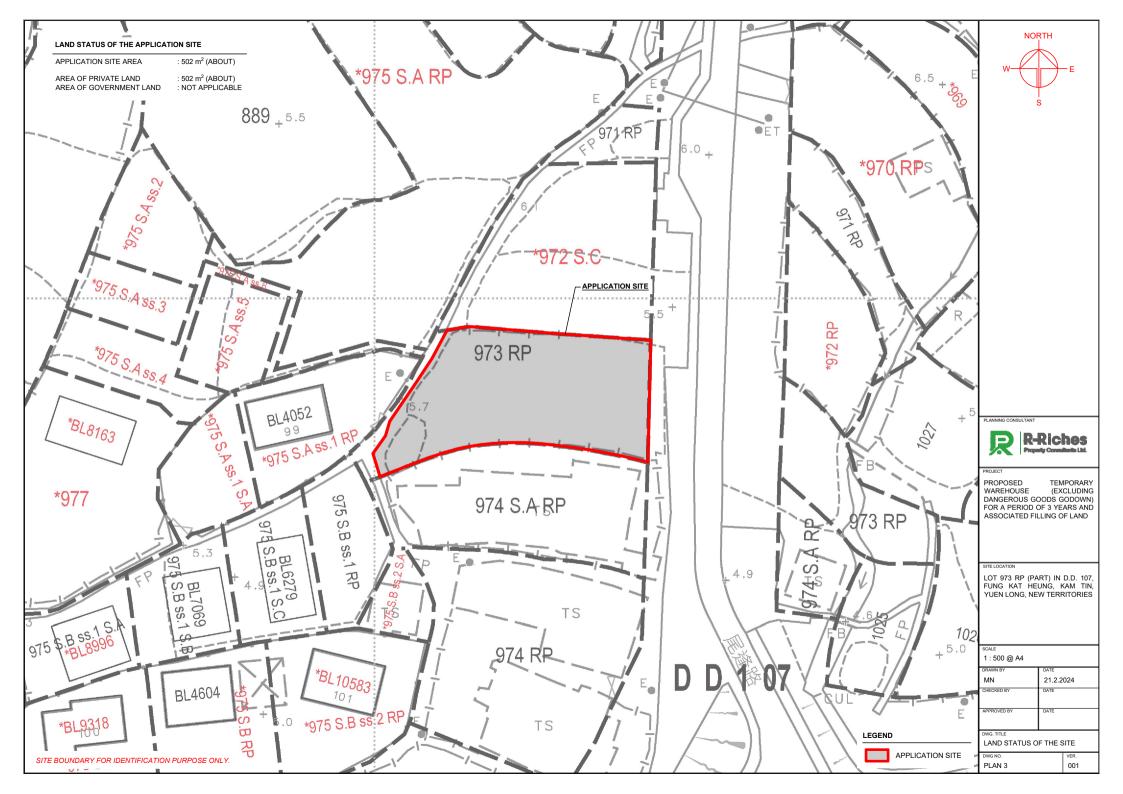

## FILLING OF LAND AREA OF THE APPLICATION SITE

PURPOSE OF LAND FILLING

| APPLICATION SITE AREA    | : 502 m <sup>2</sup>  |
|--------------------------|-----------------------|
| EXISTING HARD-PAVED AREA | : 502 m <sup>2</sup>  |
| DEPTH OF LAND FILLING    | : NOT MORE THAN 0.2 m |
| MATERIAL OF LAND FILLING | : CONCRETE            |

(ABOUT) (ABOUT)

SITE FORMATION OF STRUCTURE AND CIRCULATION AREA





APPLICATION SITE

DWG NO. PLAN 5

PLANNING CONSULTANT

R

PROJECT

SITE LOCATION

SCALE 1:350 @ A4

MN CHECKED BY

APPROVED BY

DWG. TITLE

FILLING OF LAND AREA

**R-Riches** 

Property Consultantia Ltd.

WAREHOUSE (EXCLUDING DANGEROUS GOODS GODOWN) FOR A PERIOD OF 3 YEARS AND ASSOCIATED FILLING OF LAND

LOT 973 RP (PART) IN D.D. 107, FUNG KAT HEUNG, KAM TIN,

YUEN LONG, NEW TERRITO