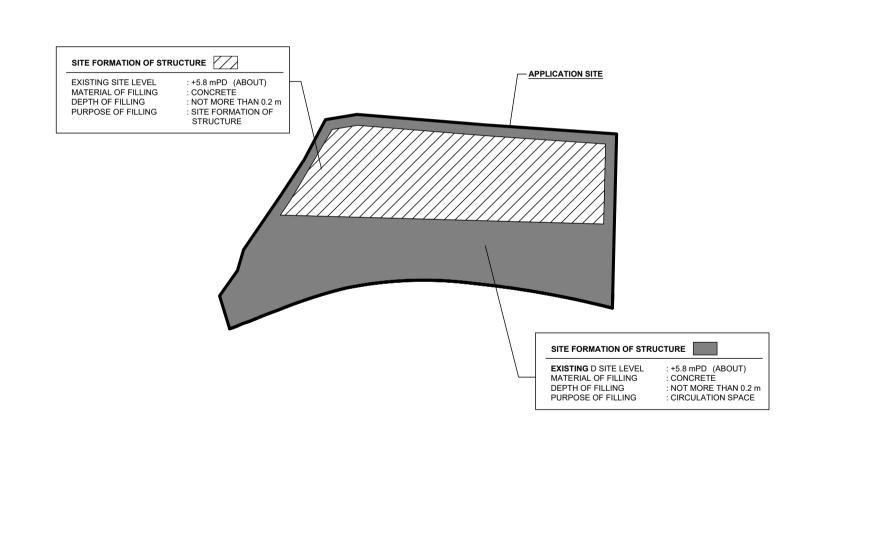

## FILLING OF LAND AREA OF THE APPLICATION SITE

PURPOSE OF LAND FILLING

| APPLICATION SITE AREA    | : 502 m <sup>2</sup>  |
|--------------------------|-----------------------|
| EXISTING HARD-PAVED AREA | : 502 m <sup>2</sup>  |
| DEPTH OF LAND FILLING    | : NOT MORE THAN 0.2 m |
| MATERIAL OF LAND FILLING | : CONCRETE            |

(ABOUT) (ABOUT)

SITE FORMATION OF STRUCTURE AND CIRCULATION AREA

APPLICATION SITE

DWG NO. PLAN 5

PLANNING CONSULTANT

R

PROJECT

SITE LOCATION

SCALE 1:350 @ A4

MN CHECKED BY

APPROVED BY

DWG. TITLE

FILLING OF LAND AREA

**R-Riches** 

Property Consultantia Ltd.

WAREHOUSE (EXCLUDING DANGEROUS GOODS GODOWN) FOR A PERIOD OF 3 YEARS AND ASSOCIATED FILLING OF LAND

LOT 973 RP (PART) IN D.D. 107, FUNG KAT HEUNG, KAM TIN,

YUEN LONG, NEW TERRITORIES

21.2.2024

VER.

001

DATE

DATE

TEMPORARY