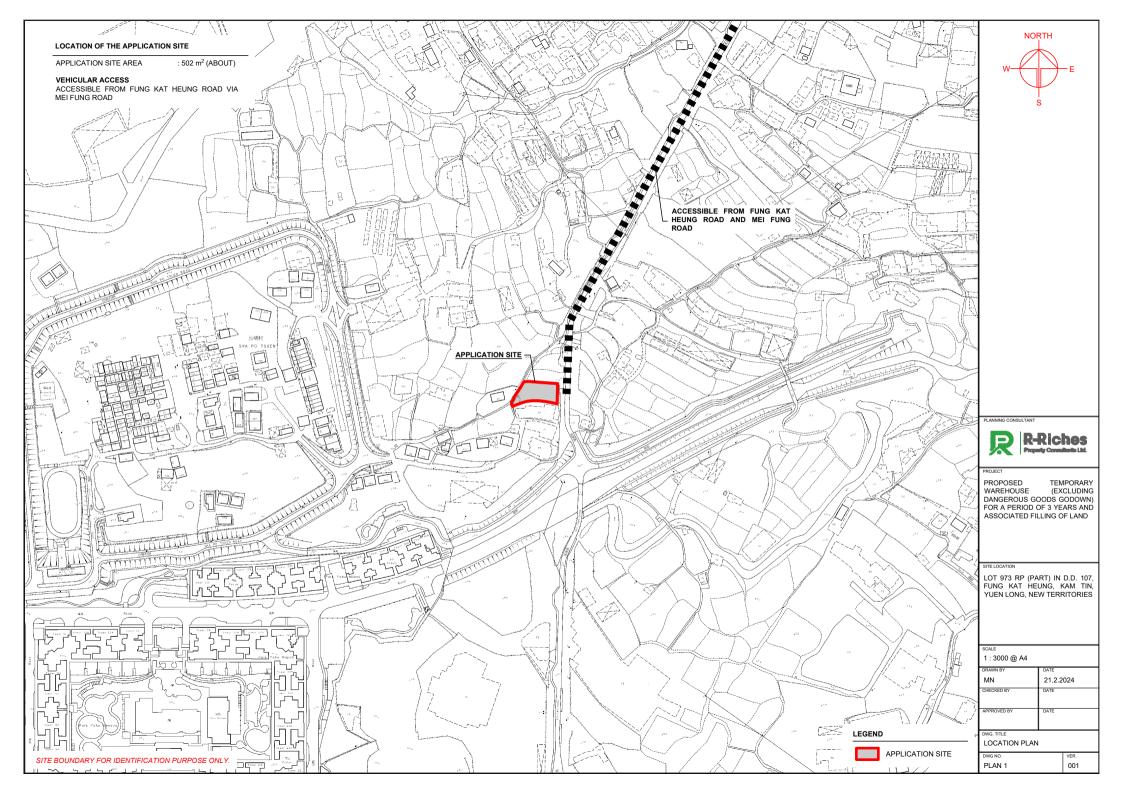

LOT 973 RP (PART) IN D.D. 107, FUNG KAT HEUNG, KAM TIN,

YUEN LONG, NEW TERRITORIES

21.2.2024

VER.

001

DATE

DATE

TEMPORARY