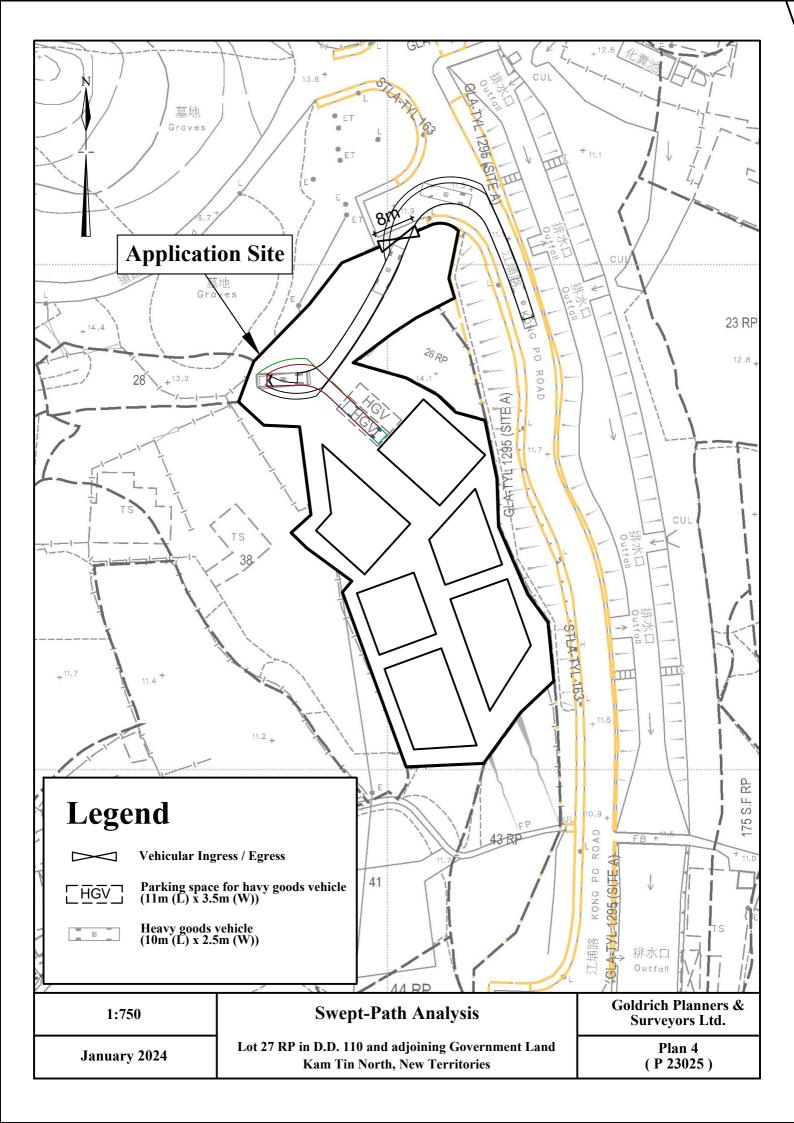

| 1:750        | Layout Plan                                                                           | Goldrich Planners &<br>Surveyors Ltd. |  |
|--------------|---------------------------------------------------------------------------------------|---------------------------------------|--|
| January 2024 | Lot 27 RP in D.D. 110 and adjoining Government Land<br>Kam Tin North, New Territories | Plan 3<br>( P 23025 )                 |  |