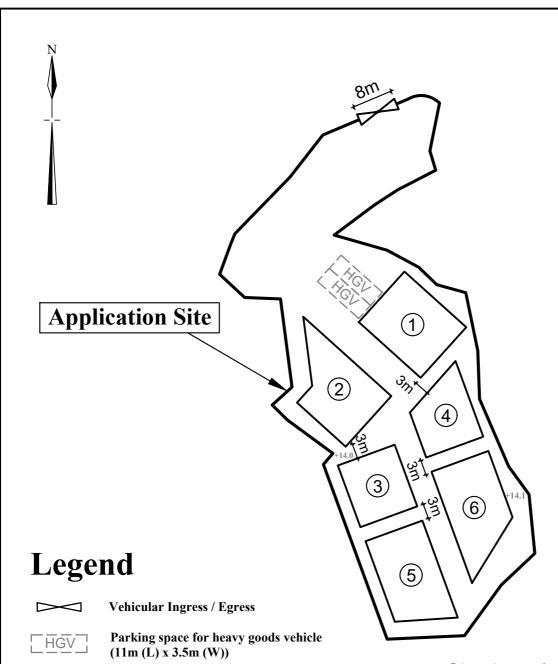

Site Area (about): 3,330m²

| No.                  | Uses                           | Floor Area<br>(about) | Covered Area (about) | Storeys | Height |
|----------------------|--------------------------------|-----------------------|----------------------|---------|--------|
| 1                    | Warehouse and Ancillary Office | 223 m²                | 223 m²               | 1       | 9m     |
| 2                    | Warehouse and Ancillary Office | 223 m²                | 223 m²               | 1       | 9m     |
| 3                    | Warehouse and Ancillary Office | 156 m²                | 156 m²               | 1       | 9m     |
| 4                    | Warehouse and Ancillary Office | 153 m²                | 153 m²               | 1       | 9m     |
| 5                    | Warehouse and Ancillary Office | 225 m²                | 225 m²               | 1       | 9m     |
| 6                    | Warehouse and Ancillary Office | 225 m²                | 225 m²               | 1       | 9m     |
| Total Area : (About) |                                | <u>1,205 m²</u>       | <u>1,205 m²</u>      |         |        |

| 1:750        | Layout Plan                                                                           | Goldrich Planners &<br>Surveyors Ltd. |  |
|--------------|---------------------------------------------------------------------------------------|---------------------------------------|--|
| January 2024 | Lot 27 RP in D.D. 110 and adjoining Government Land<br>Kam Tin North, New Territories | Plan 3<br>( P 23025 )                 |  |