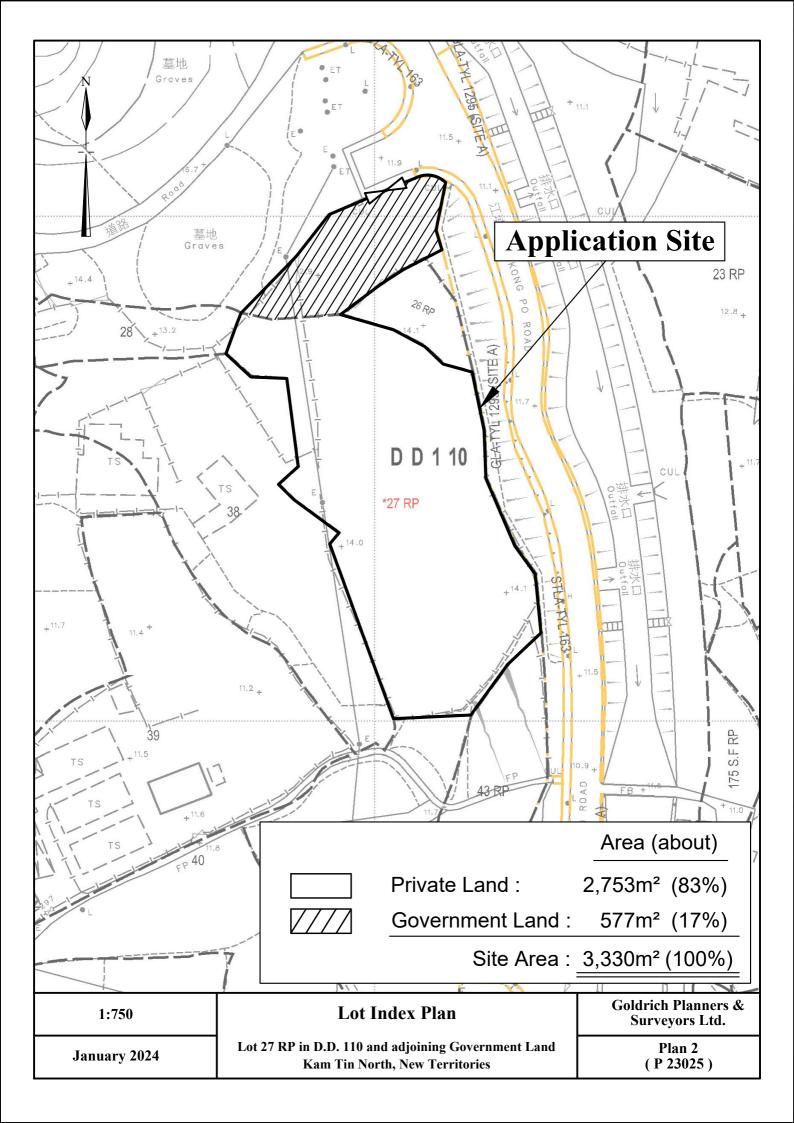

Site Area (about): 3,330m²

| No.                  | Uses                           | Floor Area<br>(about) | Covered Area (about) | Storeys | Height |
|----------------------|--------------------------------|-----------------------|----------------------|---------|--------|
| 1                    | Warehouse and Ancillary Office | 223 m²                | 223 m²               | 1       | 9m     |
| 2                    | Warehouse and Ancillary Office | 223 m²                | 223 m²               | 1       | 9m     |
| 3                    | Warehouse and Ancillary Office | 156 m²                | 156 m²               | 1       | 9m     |
| 4                    | Warehouse and Ancillary Office | 153 m²                | 153 m²               | 1       | 9m     |
| 5                    |