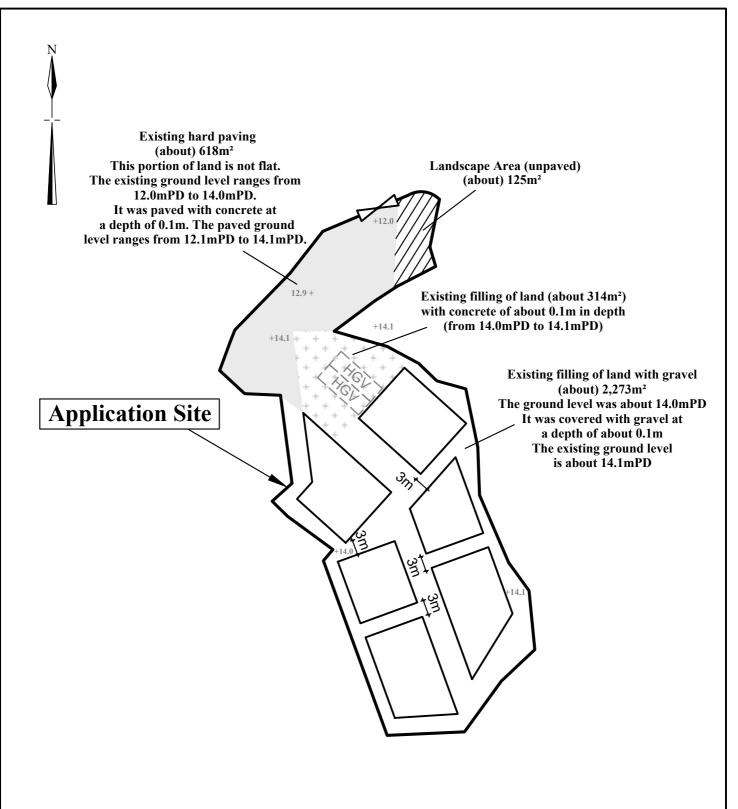

Total Paved Area: about 3,205m<sup>2</sup>

Unpaved Area: about 125m²

Site Area: about 3,330m²

| 1:750        | Plan showing Existing Filling of Land                                                 | Goldrich Planners &<br>Surveyors Ltd. |  |
|--------------|---------------------------------------------------------------------------------------|---------------------------------------|--|
| January 2024 | Lot 27 RP in D.D. 110 and adjoining Government Land<br>Kam Tin North, New Territories | Plan 3a<br>( P 23025 )                |  |