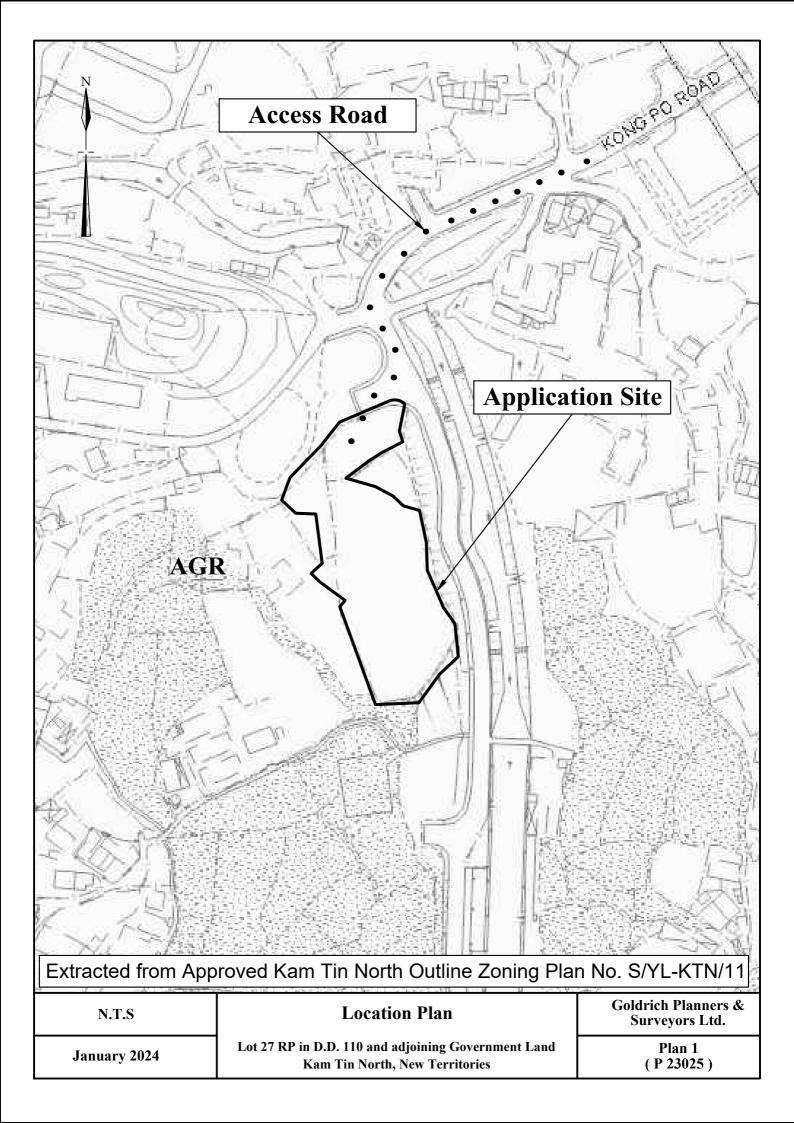

Site Area (about): 3,330m²

| No.                  | Uses                           | Floor Area<br>(about) | Covered Area (about) | Storeys | Height |
|----------------------|--------------------------------|-----------------------|----------------------|---------|--------|
| 1                    | Warehouse and Ancillary Office | 223 m²                | 223 m²               | 1       | 9m     |
| 2                    | Warehouse and Ancillary Office | 223 m²                | 223 m²               | 1       | 9m     |
| 3                    | Warehouse and Ancillary Office | 156 m²                | 156 m²               | 1       | 9m     |
| 4                    | Warehouse and Ancillary Office | 153 m²                | 153 m²               | 1       | 9m     |
| 5