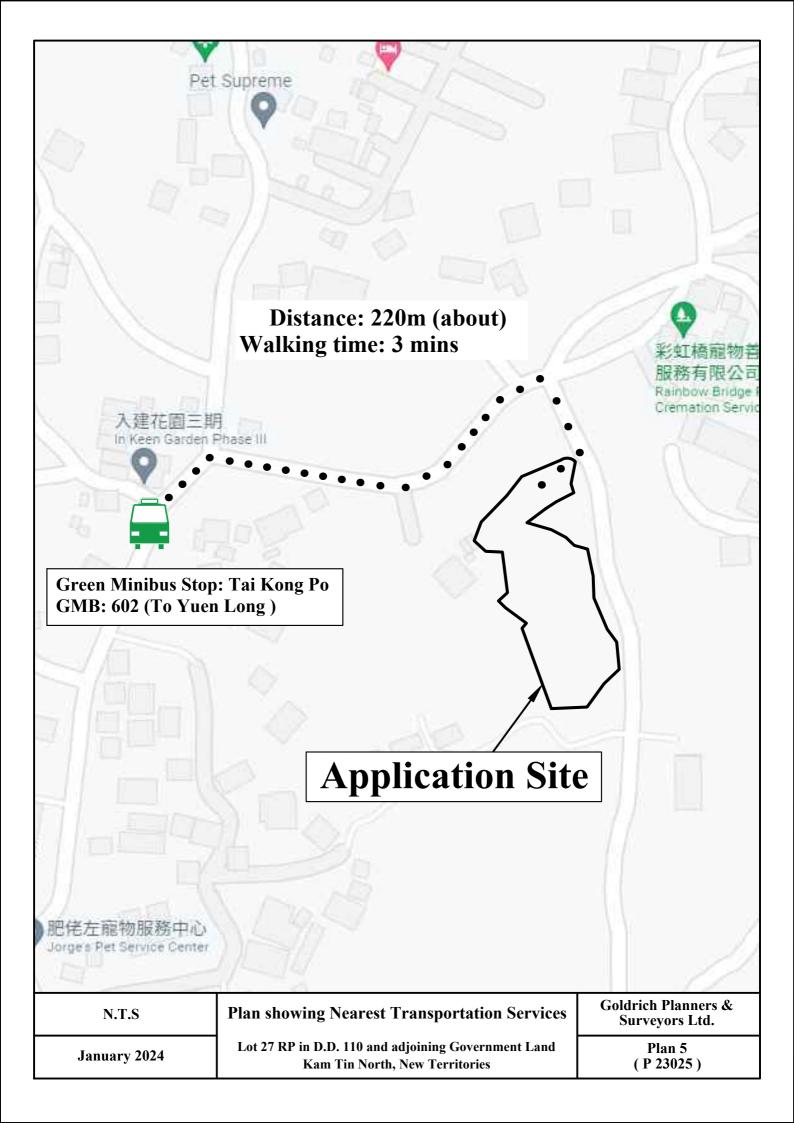

Total Paved Area: about 3,205m<sup>2</sup>

Unpaved Area: about 125m²

Site Area: about 3,330m²

| 1:750        | Plan showing Existing Filling of Land                                                 | Goldrich Planners &<br>Surveyors Ltd. |  |
|--------------|---------------------------------------------------------------------------------------|---------------------------------------|--|
| January 2024 | Lot 27 RP in D.D. 110 and adjoining Government Land<br>Kam Tin North, New Territories | Plan 3a<br>( P 23025 )                |  |