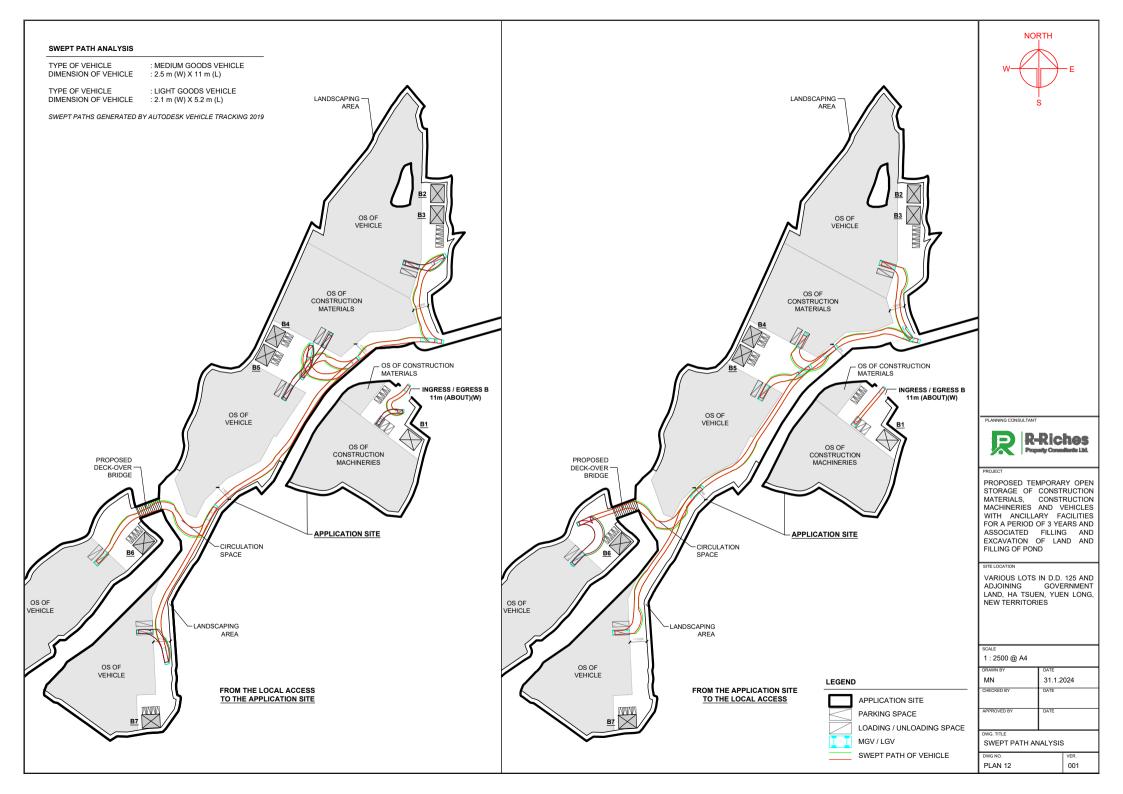

## LIST OF PLANS

| Plan 1  | Location Plan                                                             |
|---------|---------------------------------------------------------------------------|
| Plan 2  | Plan showing the Zoning of the Application Site                           |
| Plan 3  | Plan showing the Land Status of the Application Site                      |
| Plan 4  | Plan showing the Locations of the Applicant's Original Premises in Hung   |
|         | Shui Kiu                                                                  |
| Plan 5  | Plan Showing the Zoning of the Applicant's Original Premises in Hung Shui |
|         | Kiu                                                                       |
| Plan 6  | Plan showing the Development Phasing of the Hung Shui Kiu / Ha Tsuen      |
|         | New Development Area                                                      |
| Plan 7  | Plan showing the Location of Alternative Sites for Relocation             |
| Plan 8  | Aerial Photo of the Application Site                                      |
| Plan 9  | Town Planning Board Guideline No. 13G – Location of the Application Site  |
| Plan 10 | Layout Plan                                                               |
| Plan 11 | Plan showing the Filling/Excavation ratio of the Application Site         |
| Plan 12 | Swept Path Analysis                                                       |
|         |                                                                           |