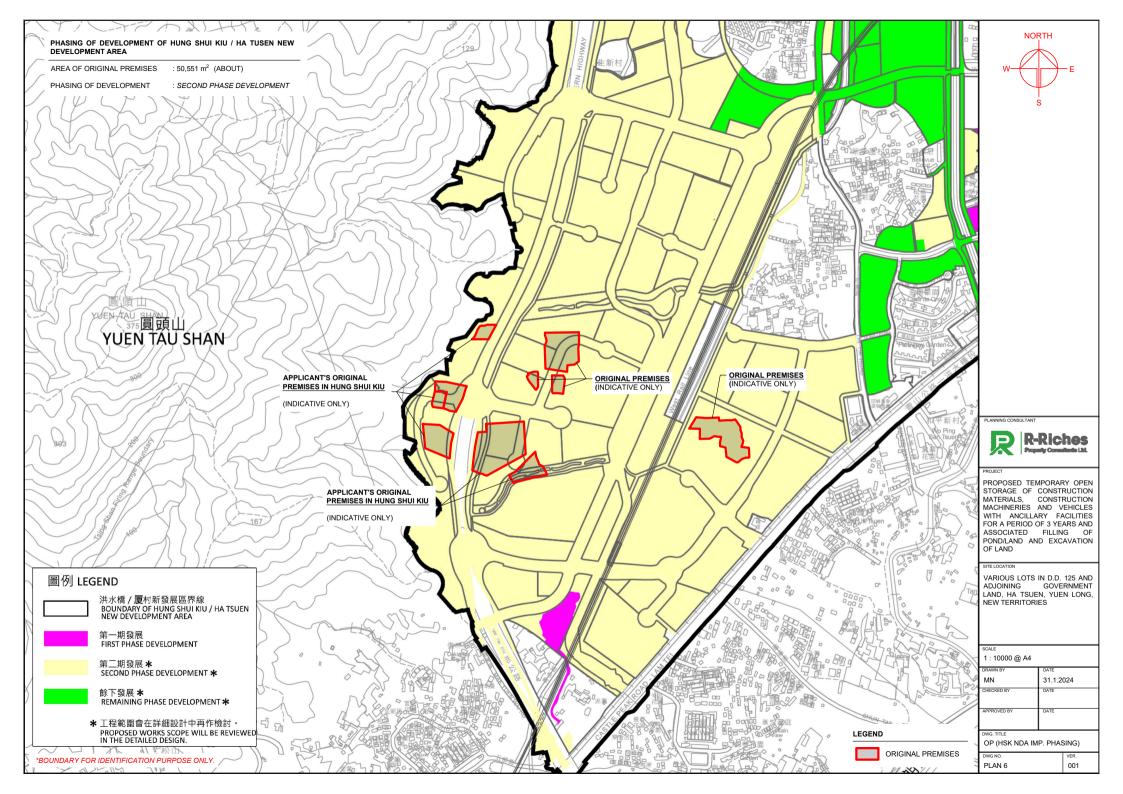

## LIST OF PLANS

| Plan 1  | Location Plan                                                             |
|---------|---------------------------------------------------------------------------|
| Plan 2  | Plan showing the Zoning of the Application Site                           |
| Plan 3  | Plan showing the Land Status of the Application Site                      |
| Plan 4  | Plan showing the Locations of the Applicant's Original Premises in Hung   |
|         | Shui Kiu                                                                  |
| Plan 5  | Plan Showing the Zoning of the Applicant's Original Premises in Hung Shui |
|         | Kiu                                                                       |
| Plan 6  | Plan showing the Development Phasing of the Hung Shui Kiu / Ha Tsuen      |
|         | New Development Area                                                      |
| Plan 7  | Plan showing the Location of Alternative Sites for Relocation             |
| Plan 8  | Aerial Photo of the Application Site                                      |
| Plan 9  | Town Planning Board Guideline No. 13G – Location of the Application Site  |
| Plan 10 | Layout Plan                                                               |
| Plan 11 | Plan showing the Filling/Excavation ratio of the Application Site         |
| Plan 12 | Swept Path Analysis                                                       |
|         |                                                                           |