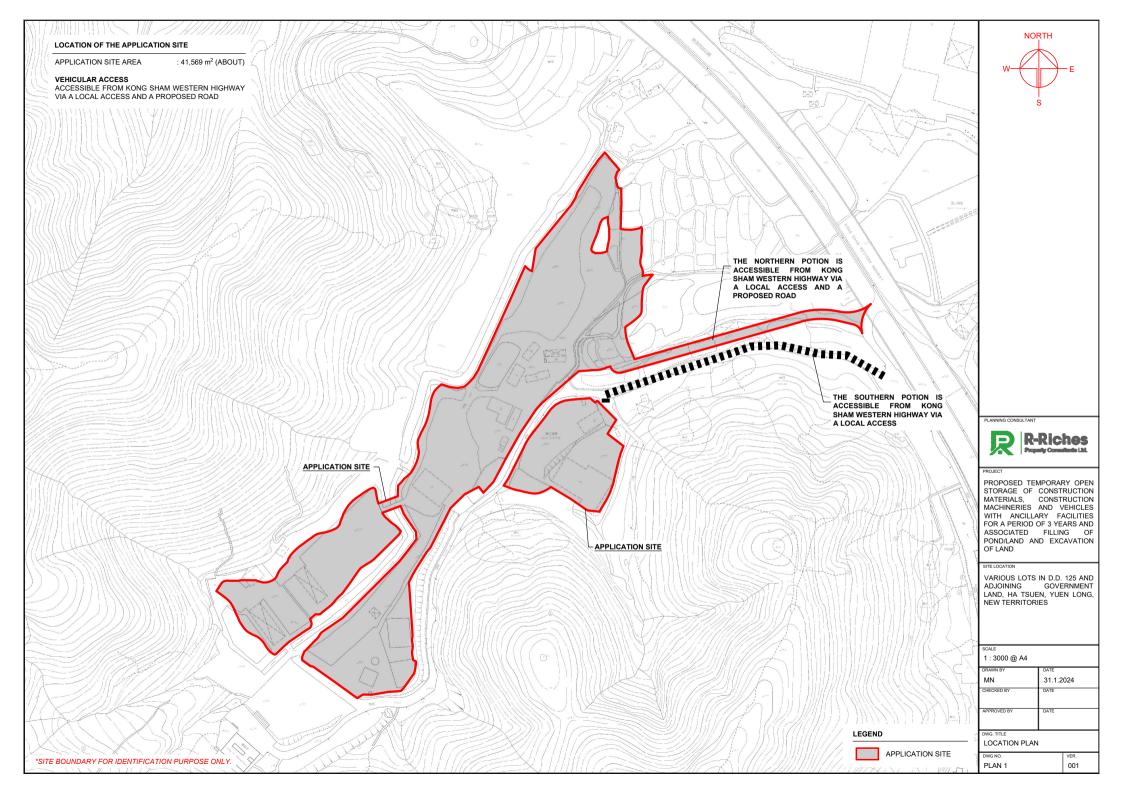

## LIST OF PLANS

| Plan 1  | Location Plan                                                             |
|---------|---------------------------------------------------------------------------|
| Plan 2  | Plan showing the Zoning of the Application Site                           |
| Plan 3  | Plan showing the Land Status of the Application Site                      |
| Plan 4  | Plan showing the Locations of the Applicant's Original Premises in Hung   |
|         | Shui Kiu                                                                  |
| Plan 5  | Plan Showing the Zoning of the Applicant's Original Premises in Hung Shui |
|         | Kiu                                                                       |
| Plan 6  | Plan showing the Development Phasing of the Hung Shui Kiu / Ha Tsuen      |
|         | New Development Area                                                      |
| Plan 7  | Plan showing the Location of Alternative Sites for Relocation             |
| Plan 8  | Aerial Photo of the Application Site                                      |
| Plan 9  | Town Planning Board Guideline No. 13G – Location of the Application Site  |
| Plan 10 | Layout Plan                                                               |
| Plan 11 | Plan showing the Filling/Excavation ratio of the Application Site         |
| Plan 12 | Swept Path Analysis                                                       |
|         |                                                                           |