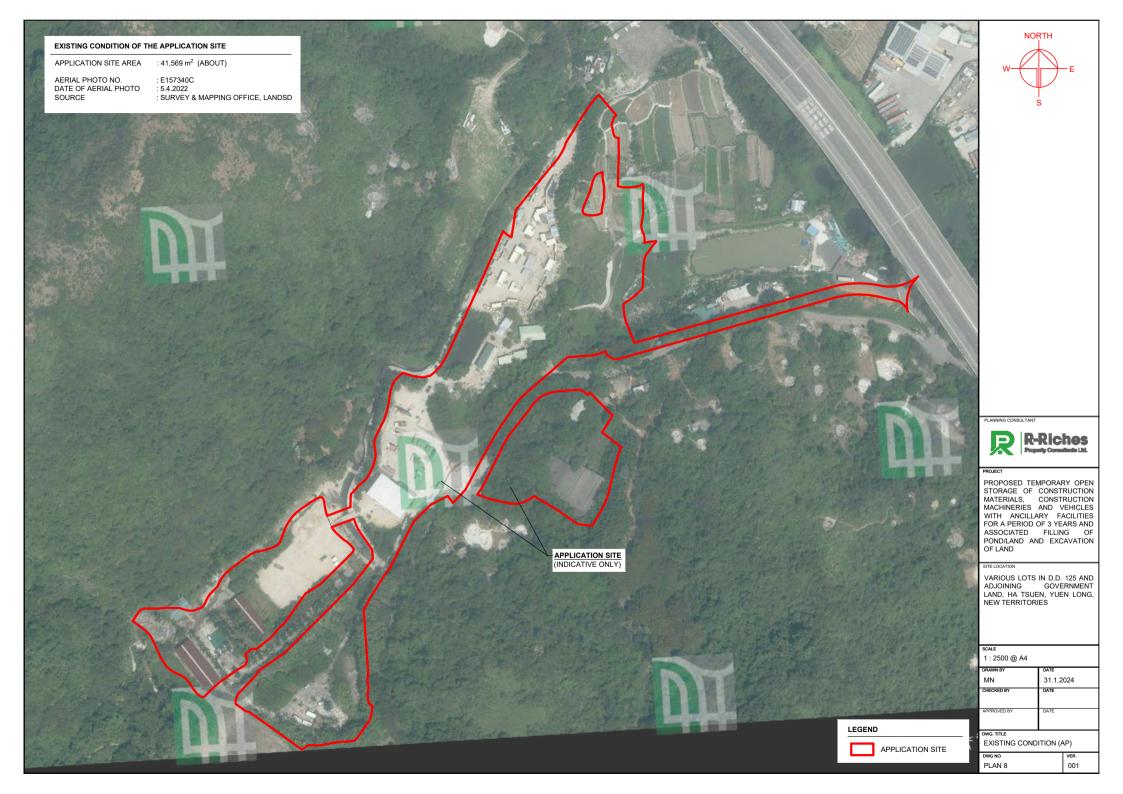

## LIST OF PLANS

| Plan 1  | Location Plan                                                             |
|---------|---------------------------------------------------------------------------|
| Plan 2  | Plan showing the Zoning of the Application Site                           |
| Plan 3  | Plan showing the Land Status of the Application Site                      |
| Plan 4  | Plan showing the Locations of the Applicant's Original Premises in Hung   |
|         | Shui Kiu                                                                  |
| Plan 5  | Plan Showing the Zoning of the Applicant's Original Premises in Hung Shui |
|         | Kiu                                                                       |
| Plan 6  | Plan showing the Development Phasing of the Hung Shui Kiu / Ha Tsuen      |
|         | New Development Area                                                      |
| Plan 7  | Plan showing the Location of Alternative Sites for Relocation             |
| Plan 8  | Aerial Photo of the Application Site                                      |
| Plan 9  | Town Planning Board Guideline No. 13G – Location of the Application Site  |
| Plan 10 | Layout Plan                                                               |
| Plan 11 | Plan showing the Filling/Excavation ratio of the Application Site         |
| Plan 12 | Swept Path Analysis                                                       |
|         |                                                                           |