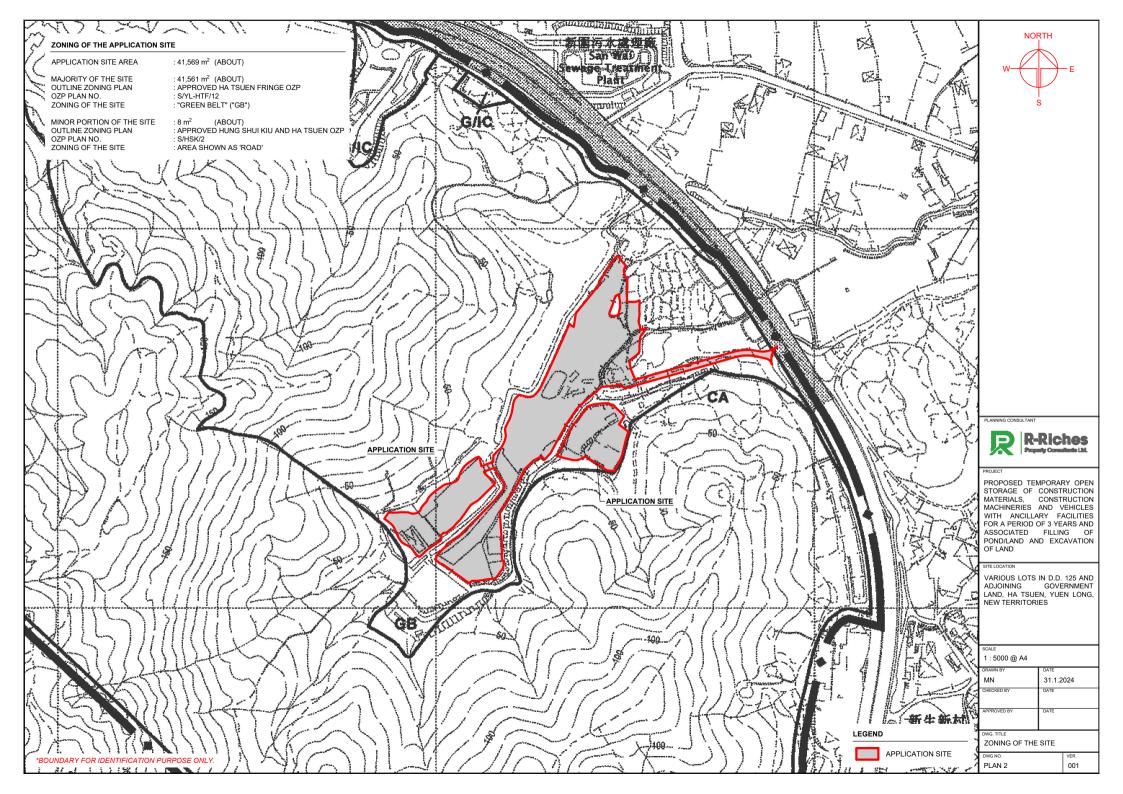

## LIST OF PLANS

| Plan 1  | Location Plan                                                             |
|---------|---------------------------------------------------------------------------|
| Plan 2  | Plan showing the Zoning of the Application Site                           |
| Plan 3  | Plan showing the Land Status of the Application Site                      |
| Plan 4  | Plan showing the Locations of the Applicant's Original Premises in Hung   |
|         | Shui Kiu                                                                  |
| Plan 5  | Plan Showing the Zoning of the Applicant's Original Premises in Hung Shui |
|         | Kiu                                                                       |
| Plan 6  | Plan showing the Development Phasing of the Hung Shui Kiu / Ha Tsuen      |
|         | New Development Area                                                      |
| Plan 7  | Plan showing the Location of Alternative Sites for Relocation             |
| Plan 8  | Aerial Photo of the Application Site                                      |
| Plan 9  | Town Planning Board Guideline No. 13G – Location of the Application Site  |
| Plan 10 | Layout Plan                                                               |
| Plan 11 | Plan showing the Filling/Excavation ratio of the Application Site         |
| Plan 12 | Swept Path Analysis                                                       |
|         |                                                                           |