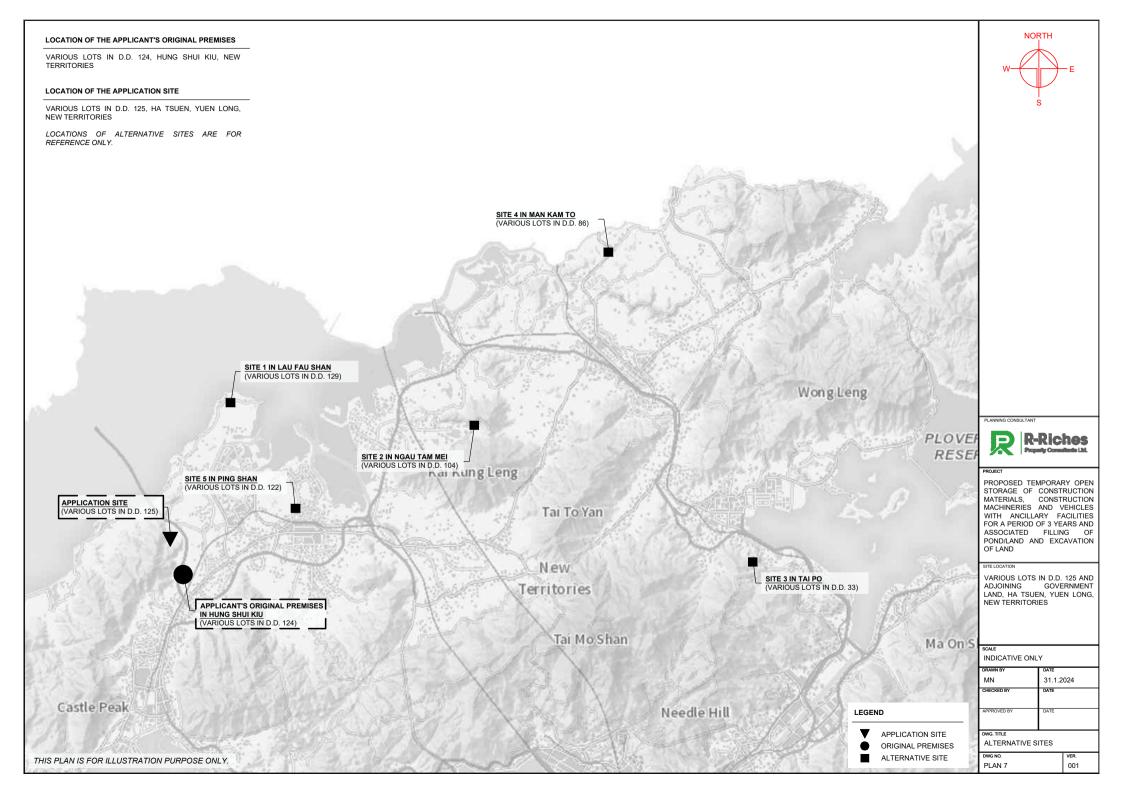

## LIST OF PLANS

| Plan 1  | Location Plan                                                             |
|---------|---------------------------------------------------------------------------|
| Plan 2  | Plan showing the Zoning of the Application Site                           |
| Plan 3  | Plan showing the Land Status of the Application Site                      |
| Plan 4  | Plan showing the Locations of the Applicant's Original Premises in Hung   |
|         | Shui Kiu                                                                  |
| Plan 5  | Plan Showing the Zoning of the Applicant's Original Premises in Hung Shui |
|         | Kiu                                                                       |
| Plan 6  | Plan showing the Development Phasing of the Hung Shui Kiu / Ha Tsuen      |
|         | New Development Area                                                      |
| Plan 7  | Plan showing the Location of Alternative Sites for Relocation             |
| Plan 8  | Aerial Photo of the Application Site                                      |
| Plan 9  | Town Planning Board Guideline No. 13G – Location of the Application Site  |
| Plan 10 | Layout Plan                                                               |
| Plan 11 | Plan showing the Filling/Excavation ratio of the Application Site         |
| Plan 12 | Swept Path Analysis                                                       |
|         |                                                                           |