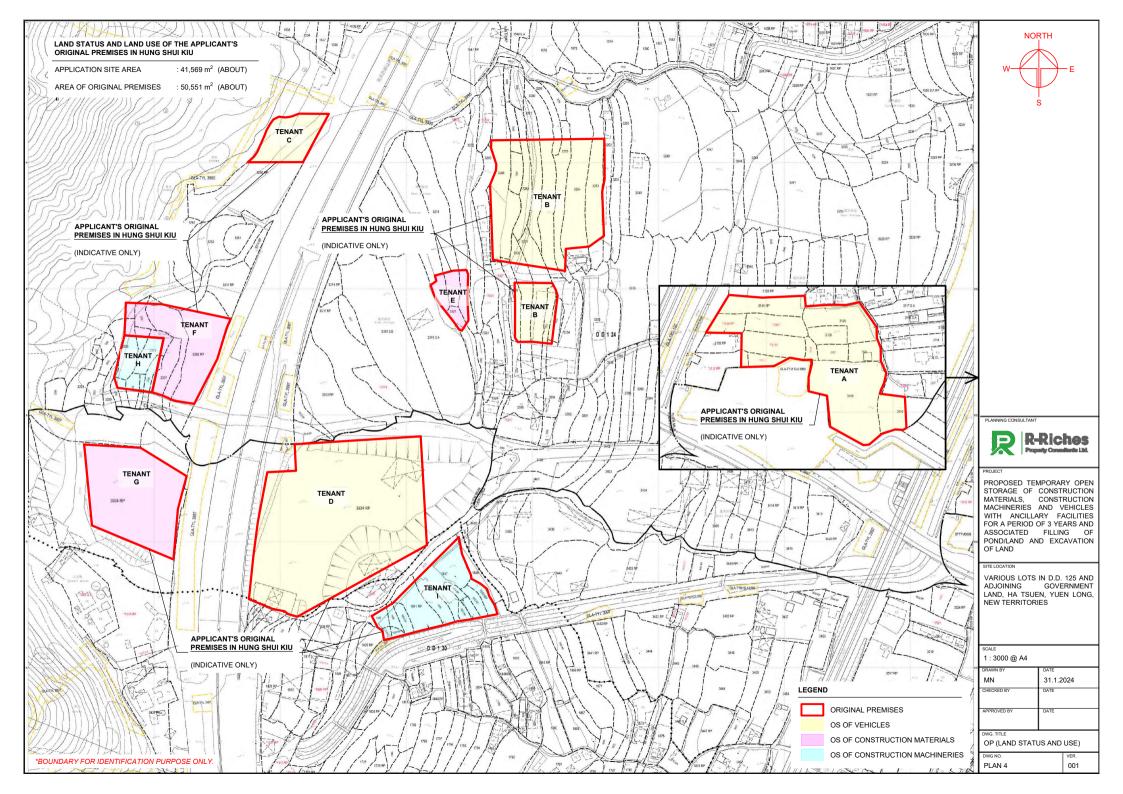

## LIST OF PLANS

| Plan 1  | Location Plan                                                             |
|---------|---------------------------------------------------------------------------|
| Plan 2  | Plan showing the Zoning of the Application Site                           |
| Plan 3  | Plan showing the Land Status of the Application Site                      |
| Plan 4  | Plan showing the Locations of the Applicant's Original Premises in Hung   |
|         | Shui Kiu                                                                  |
| Plan 5  | Plan Showing the Zoning of the Applicant's Original Premises in Hung Shui |
|         | Kiu                                                                       |
| Plan 6  | Plan showing the Development Phasing of the Hung Shui Kiu / Ha Tsuen      |
|         | New Development Area                                                      |
| Plan 7  | Plan showing the Location of Alternative Sites for Relocation             |
| Plan 8  | Aerial Photo of the Application Site                                      |
| Plan 9  | Town Planning Board Guideline No. 13G – Location of the Application Site  |
| Plan 10 | Layout Plan                                                               |
| Plan 11 | Plan showing the Filling/Excavation ratio of the Application Site         |
| Plan 12 | Swept Path Analysis                                                       |
|         |                                                                           |