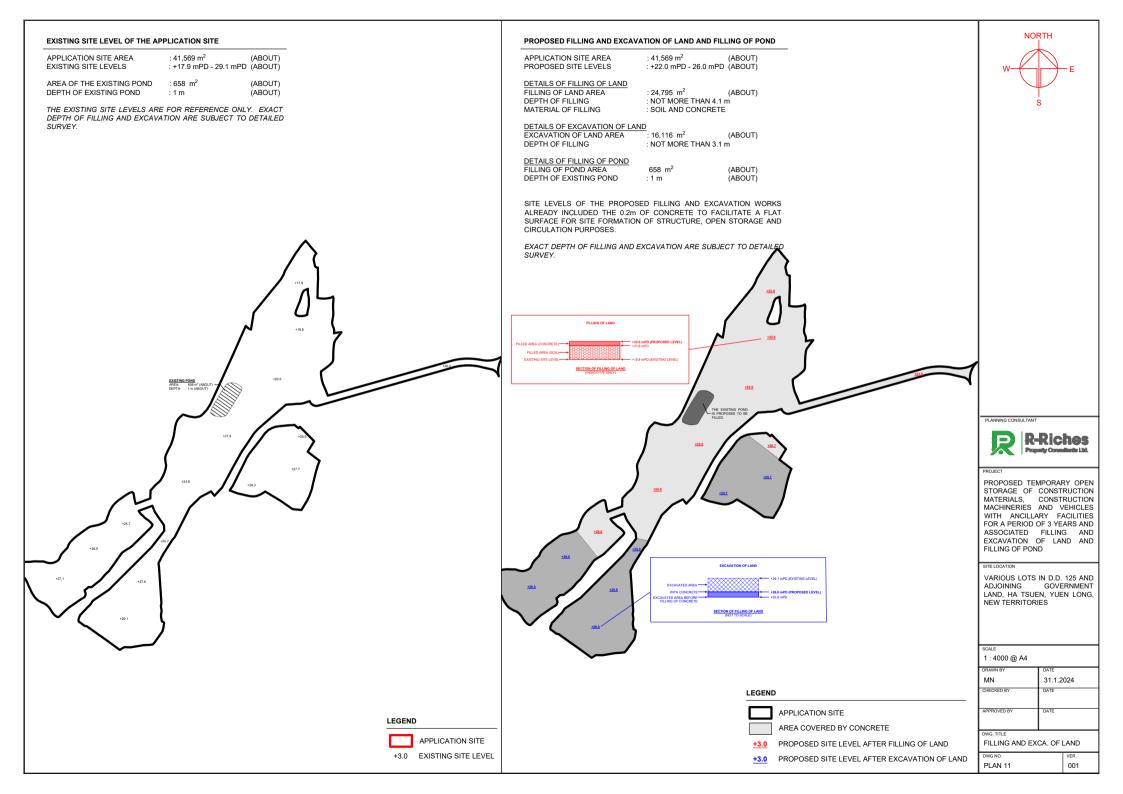

## LIST OF PLANS

| Plan 1  | Location Plan                                                             |
|---------|---------------------------------------------------------------------------|
| Plan 2  | Plan showing the Zoning of the Application Site                           |
| Plan 3  | Plan showing the Land Status of the Application Site                      |
| Plan 4  | Plan showing the Locations of the Applicant's Original Premises in Hung   |
|         | Shui Kiu                                                                  |
| Plan 5  | Plan Showing the Zoning of the Applicant's Original Premises in Hung Shui |
|         | Kiu                                                                       |
| Plan 6  | Plan showing the Development Phasing of the Hung Shui Kiu / Ha Tsuen      |
|         | New Development Area                                                      |
| Plan 7  | Plan showing the Location of Alternative Sites for Relocation             |
| Plan 8  | Aerial Photo of the Application Site                                      |
| Plan 9  | Town Planning Board Guideline No. 13G – Location of the Application Site  |
| Plan 10 | Layout Plan                                                               |
| Plan 11 | Plan showing the Filling/Excavation ratio of the Application Site         |
| Plan 12 | Swept Path Analysis                                                       |
|         |                                                                           |