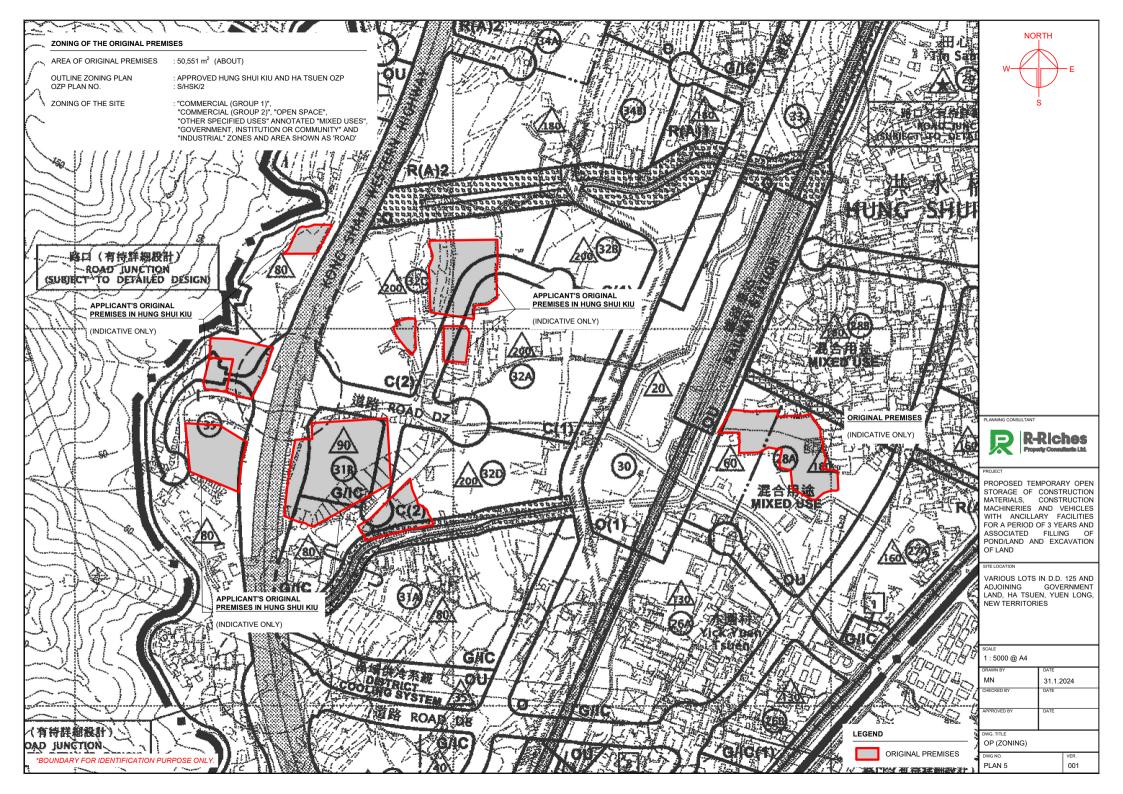

## LIST OF PLANS

| Plan 1  | Location Plan                                                             |
|---------|---------------------------------------------------------------------------|
| Plan 2  | Plan showing the Zoning of the Application Site                           |
| Plan 3  | Plan showing the Land Status of the Application Site                      |
| Plan 4  | Plan showing the Locations of the Applicant's Original Premises in Hung   |
|         | Shui Kiu                                                                  |
| Plan 5  | Plan Showing the Zoning of the Applicant's Original Premises in Hung Shui |
|         | Kiu                                                                       |
| Plan 6  | Plan showing the Development Phasing of the Hung Shui Kiu / Ha Tsuen      |
|         | New Development Area                                                      |
| Plan 7  | Plan showing the Location of Alternative Sites for Relocation             |
| Plan 8  | Aerial Photo of the Application Site                                      |
| Plan 9  | Town Planning Board Guideline No. 13G – Location of the Application Site  |
| Plan 10 | Layout Plan                                                               |
| Plan 11 | Plan showing the Filling/Excavation ratio of the Application Site         |
| Plan 12 | Swept Path Analysis                                                       |
|         |                                                                           |