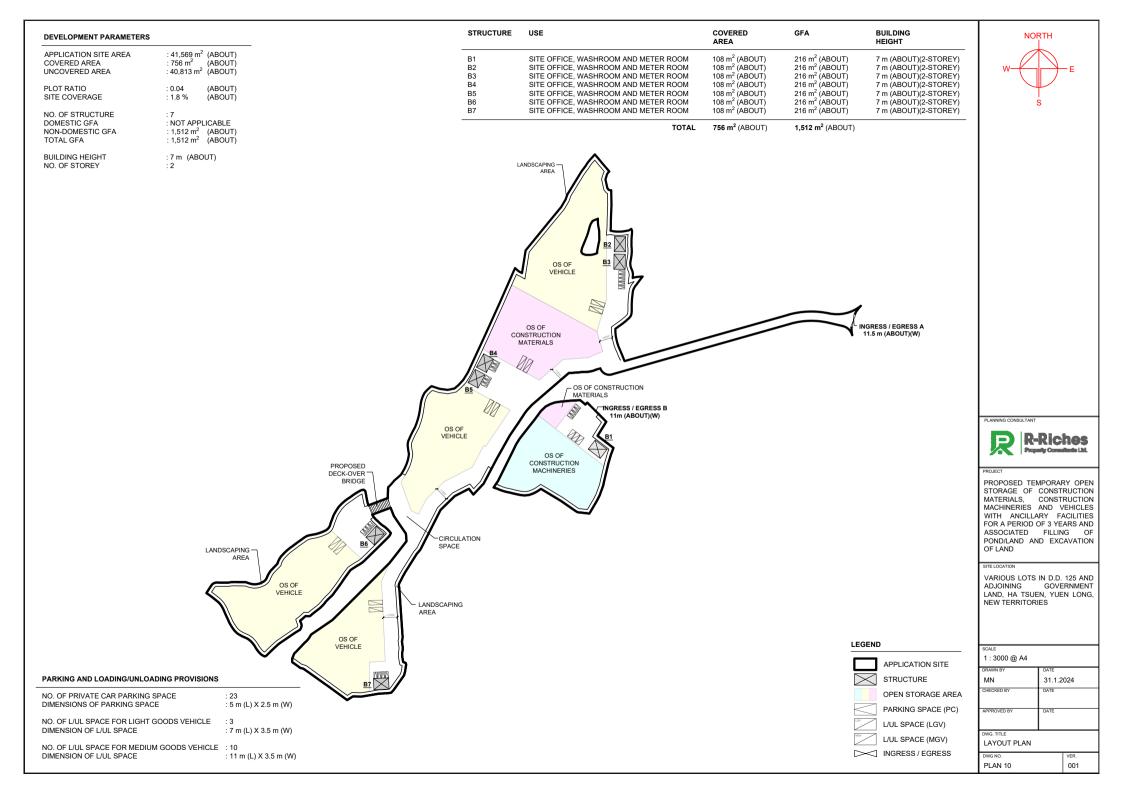

## LIST OF PLANS

| Plan 1  | Location Plan                                                             |
|---------|---------------------------------------------------------------------------|
| Plan 2  | Plan showing the Zoning of the Application Site                           |
| Plan 3  | Plan showing the Land Status of the Application Site                      |
| Plan 4  | Plan showing the Locations of the Applicant's Original Premises in Hung   |
|         | Shui Kiu                                                                  |
| Plan 5  | Plan Showing the Zoning of the Applicant's Original Premises in Hung Shui |
|         | Kiu                                                                       |
| Plan 6  | Plan showing the Development Phasing of the Hung Shui Kiu / Ha Tsuen      |
|         | New Development Area                                                      |
| Plan 7  | Plan showing the Location of Alternative Sites for Relocation             |
| Plan 8  | Aerial Photo of the Application Site                                      |
| Plan 9  | Town Planning Board Guideline No. 13G – Location of the Application Site  |
| Plan 10 | Layout Plan                                                               |
| Plan 11 | Plan showing the Filling/Excavation ratio of the Application Site         |
| Plan 12 | Swept Path Analysis                                                       |
|         |                                                                           |