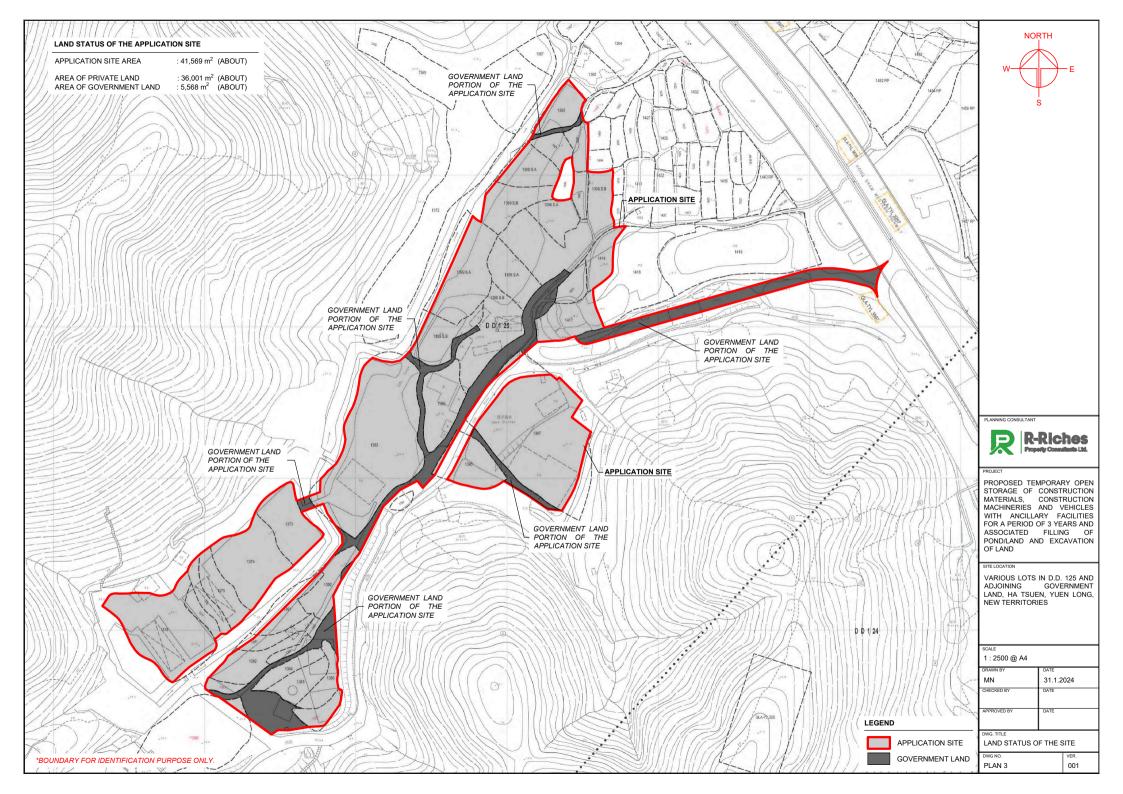

## LIST OF PLANS

| Plan 1  | Location Plan                                                             |
|---------|---------------------------------------------------------------------------|
| Plan 2  | Plan showing the Zoning of the Application Site                           |
| Plan 3  | Plan showing the Land Status of the Application Site                      |
| Plan 4  | Plan showing the Locations of the Applicant's Original Premises in Hung   |
|         | Shui Kiu                                                                  |
| Plan 5  | Plan Showing the Zoning of the Applicant's Original Premises in Hung Shui |
|         | Kiu                                                                       |
| Plan 6  | Plan showing the Development Phasing of the Hung Shui Kiu / Ha Tsuen      |
|         | New Development Area                                                      |
| Plan 7  | Plan showing the Location of Alternative Sites for Relocation             |
| Plan 8  | Aerial Photo of the Application Site                                      |
| Plan 9  | Town Planning Board Guideline No. 13G – Location of the Application Site  |
| Plan 10 | Layout Plan                                                               |
| Plan 11 | Plan showing the Filling/Excavation ratio of the Application Site         |
| Plan 12 | Swept Path Analysis                                                       |
|         |                                                                           |