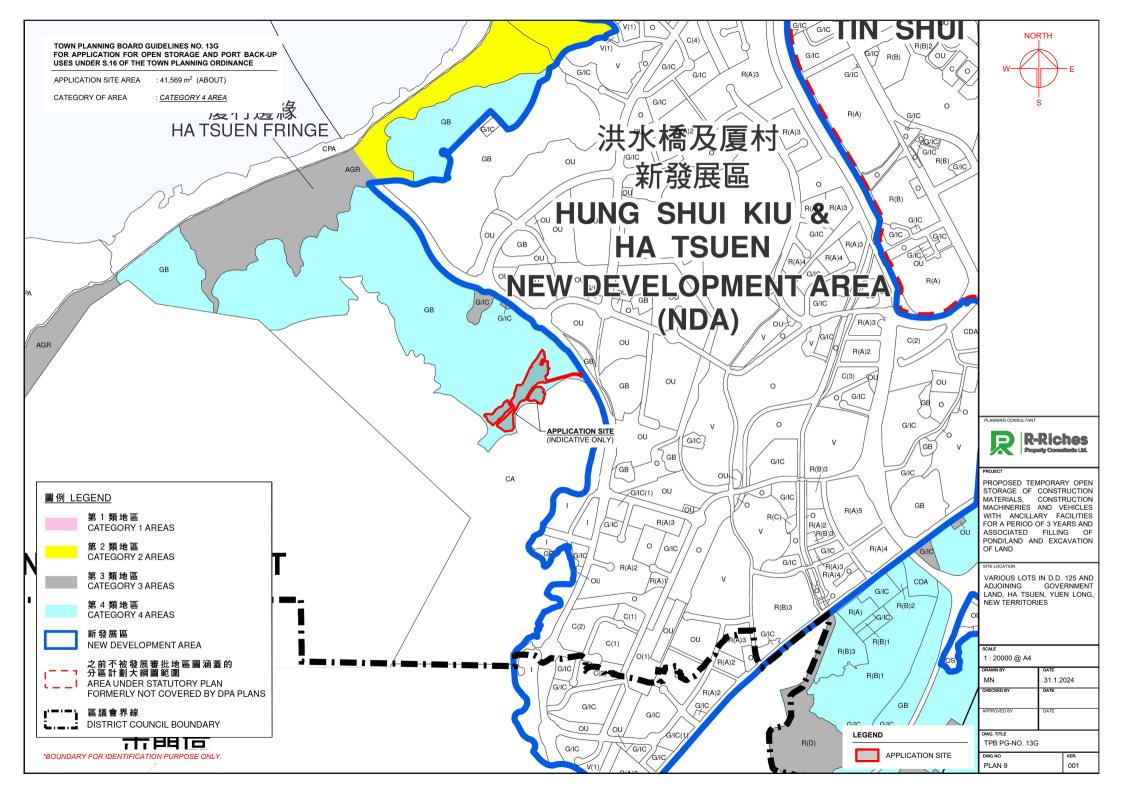

## LIST OF PLANS

| Plan 1  | Location Plan                                                             |
|---------|---------------------------------------------------------------------------|
| Plan 2  | Plan showing the Zoning of the Application Site                           |
| Plan 3  | Plan showing the Land Status of the Application Site                      |
| Plan 4  | Plan showing the Locations of the Applicant's Original Premises in Hung   |
|         | Shui Kiu                                                                  |
| Plan 5  | Plan Showing the Zoning of the Applicant's Original Premises in Hung Shui |
|         | Kiu                                                                       |
| Plan 6  | Plan showing the Development Phasing of the Hung Shui Kiu / Ha Tsuen      |
|         | New Development Area                                                      |
| Plan 7  | Plan showing the Location of Alternative Sites for Relocation             |
| Plan 8  | Aerial Photo of the Application Site                                      |
| Plan 9  | Town Planning Board Guideline No. 13G – Location of the Application Site  |
| Plan 10 | Layout Plan                                                               |
| Plan 11 | Plan showing the Filling/Excavation ratio of the Application Site         |
| Plan 12 | Swept Path Analysis                                                       |
|         |                                                                           |