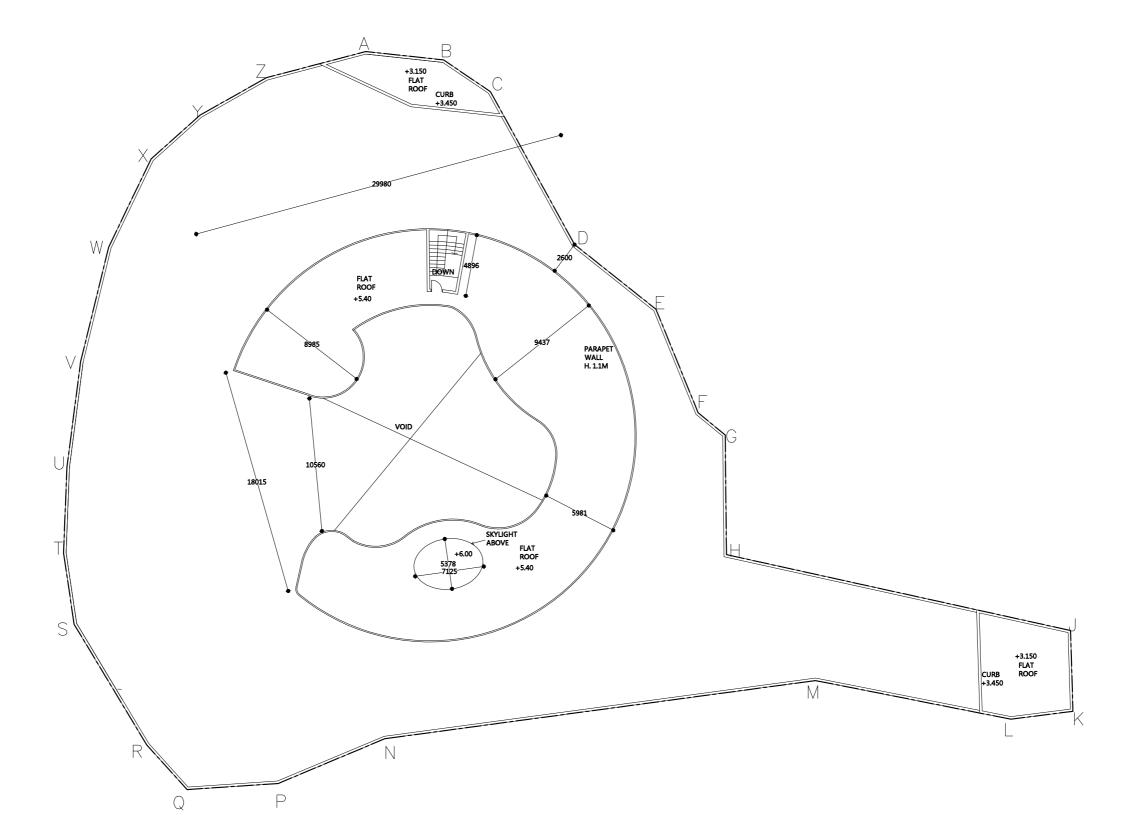

| DESIGN DRAWING  The Copyright of this Schedule / Drawing Remains with the                                                                      | Rev | Date | Description | Project:                        | 470                                                                               |                            |                   |                |                |  |
|------------------------------------------------------------------------------------------------------------------------------------------------|-----|------|-------------|---------------------------------|-----------------------------------------------------------------------------------|----------------------------|-------------------|----------------|----------------|--|
|                                                                                                                                                | -   | -    | -           | PROPOSED HOUSE DEVELOPMENT      | $\wedge \mathcal{U}$                                                              |                            |                   |                |                |  |
|                                                                                                                                                |     |      |             | AT LOT NO. 182 S.B. IN D.D. 128 | ADO LTD. 1806 TML Tower, 3 Hol Shing Road, Tsuen Wan West, HK Tel: 2646-6381 Fax: |                            |                   | Fax: 2634-6648 |                |  |
| Architect. No part of this Schedule / Drawing may be<br>Reproduced in any Form or by any Means without the Written<br>Permission from ADO ltd. |     |      |             | Drawing Title:                  | Project reference                                                                 | S⊂ale<br><b>1:300 (A3)</b> | Drawn             | Checked        | Approved       |  |
| 版權所有不得翻印                                                                                                                                       |     |      |             | ROOF FLOOR LAYOUT PLAN          | CAD reference                                                                     | Date<br><b>2021-2-16</b>   | Revision No./Date | Read in conj.  | withrawing No. |  |