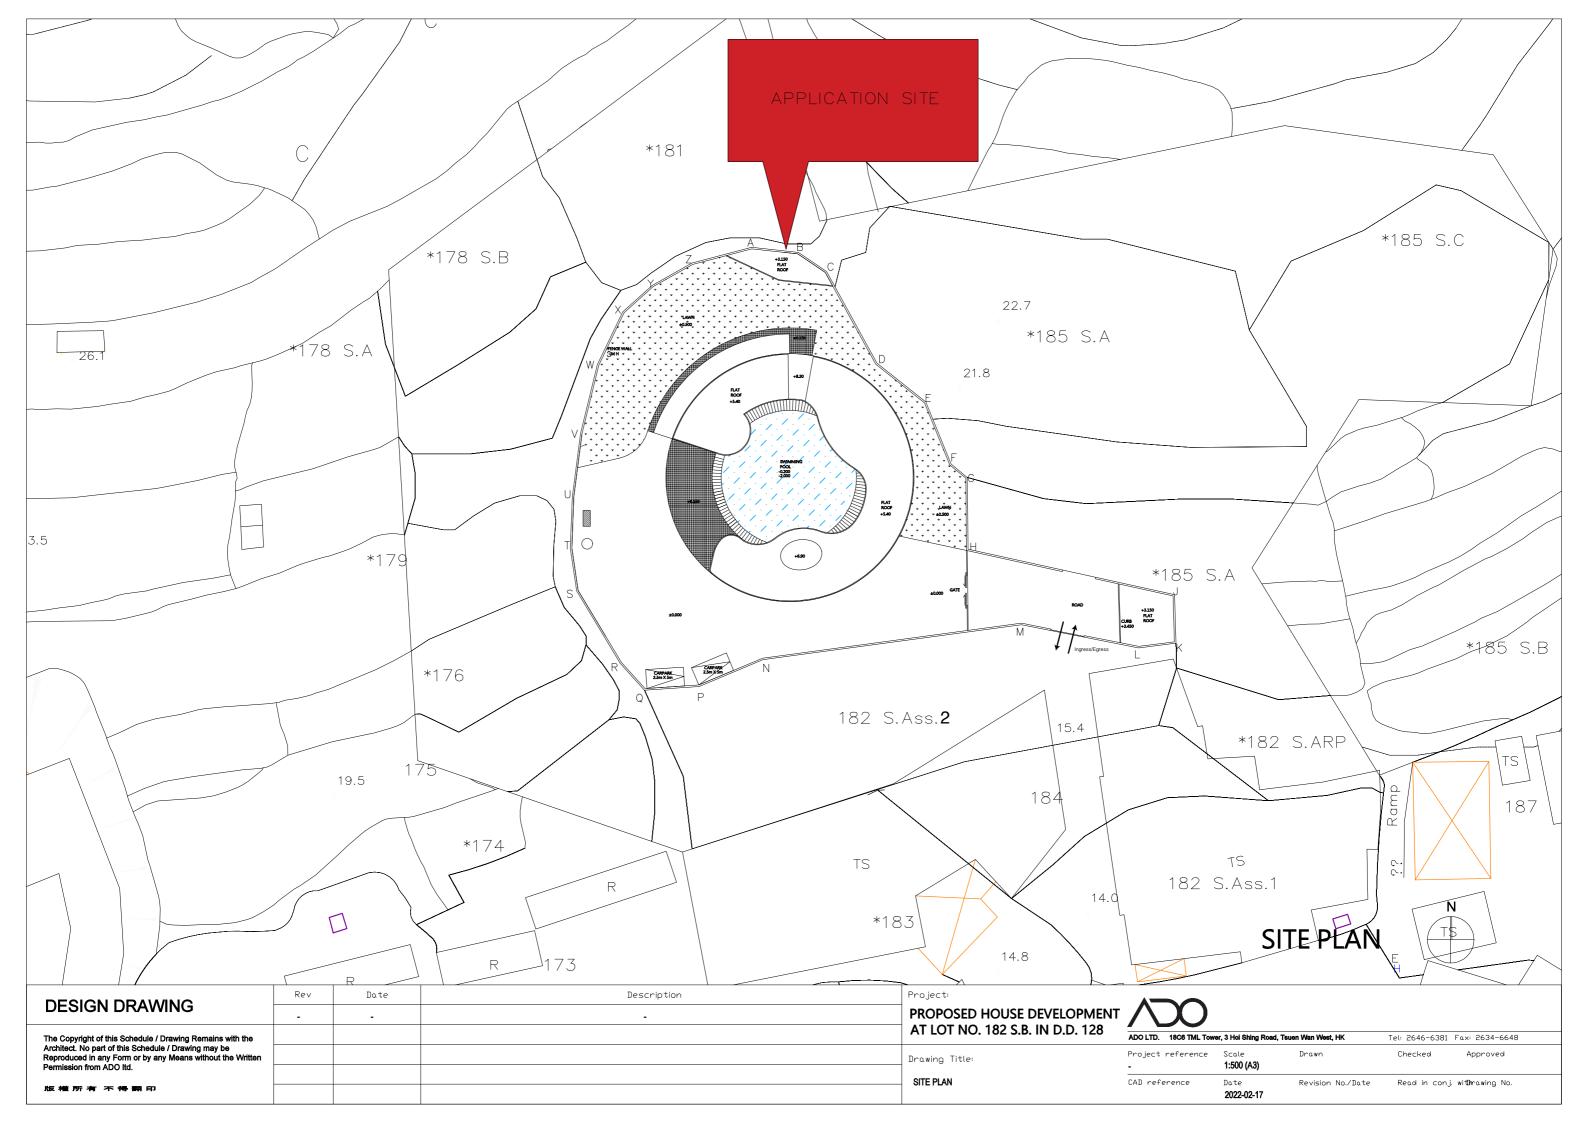

PlanPlus Consultancy Limited Ref.: PPC-PLG-10082 Report: Version 3.0

## Annex 2

Architectural Drawings





| DESIGN DRAWING                                                                                                                                 | Rev | Date | Description | Project:                        | 4                     |                            |                    |                                            |                  |  |  |  |
|------------------------------------------------------------------------------------------------------------------------------------------------|-----|------|-------------|---------------------------------|-----------------------|----------------------------|--------------------|--------------------------------------------|------------------|--|--|--|
|