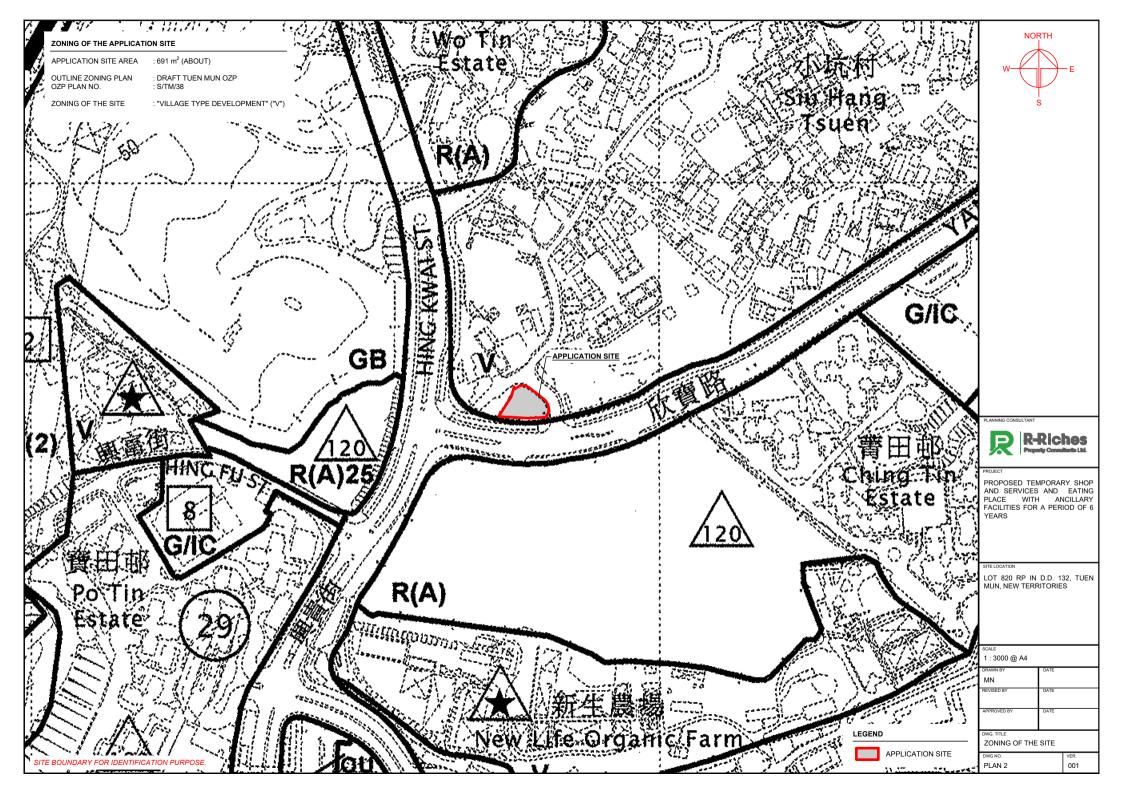

PROPOSED TEMPORARY SHOP AND SERVICES AND EATING PLACE WITH ANCILLARY FACILITIES FOR A PERIOD OF 6

LOT 820 RP IN D.D. 132, TUEN MUN, NEW TERRITORIES

| DRAWN BY |
|----------|
| MN       |

LEGEND

APPLICATION SITE STRUCTURE