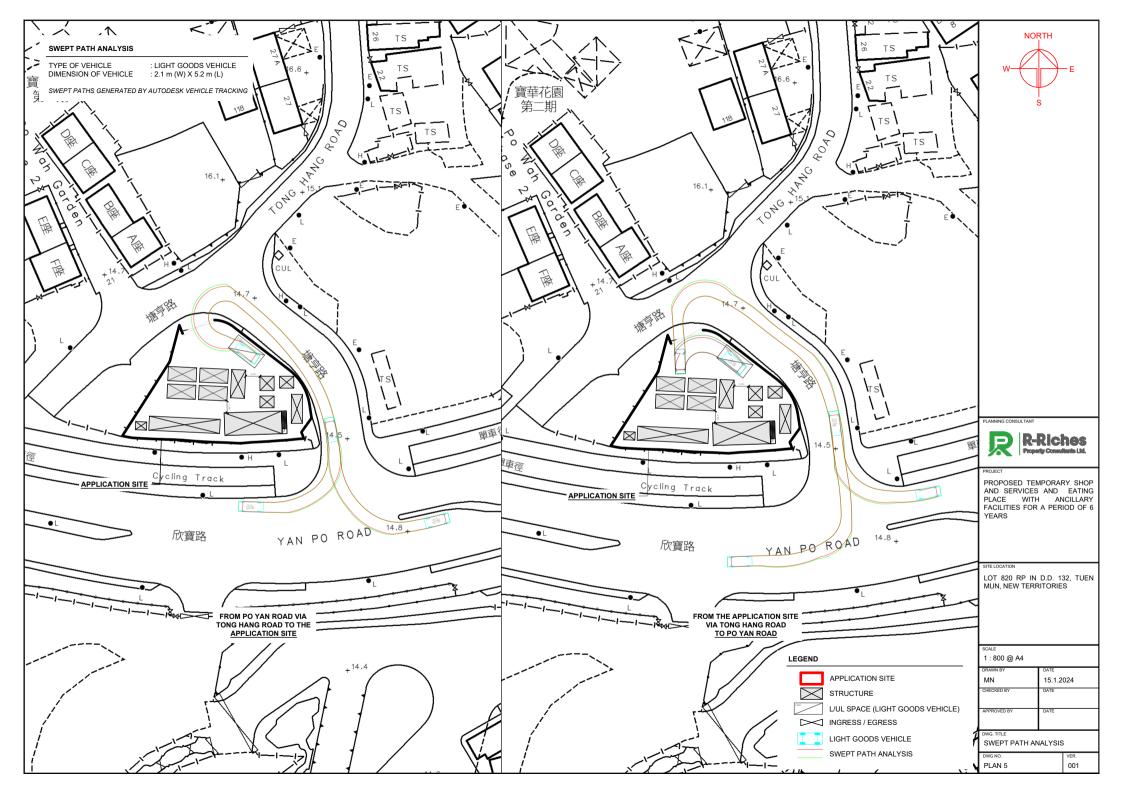

PROPOSED TEMPORARY SHOP AND SERVICES AND EATING PLACE WITH ANCILLARY FACILITIES FOR A PERIOD OF 6

LOT 820 RP IN D.D. 132, TUEN MUN, NEW TERRITORIES

| DRAWN BY |
|----------|
| MN       |

LEGEND

APPLICATION SITE STRUCTURE

INGRESS / EGRESS

LOADING / UNLOADING SPACE

1:300 @ A4 15.1.2024 CHECKED BY

LAYOUT PLAN

PLAN 4 001

LOADING / UNLOADING PROVISIONS

NO. OF L/UL SPACE FOR LIGHT GOODS VEHICLE : 1

DIMENSION OF PARKING SPACE

: 7 m (L) X 3.5m (W)