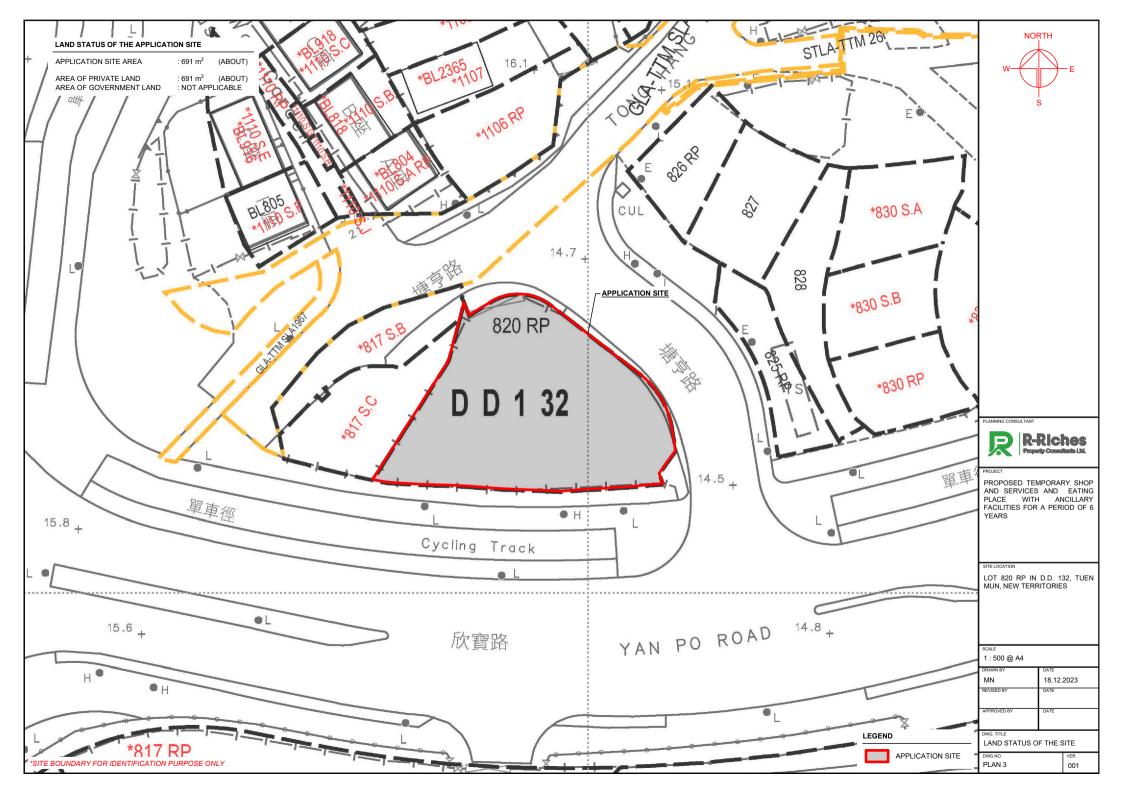

PROPOSED TEMPORARY SHOP AND SERVICES AND EATING PLACE WITH ANCILLARY FACILITIES FOR A PERIOD OF 6

LOT 820 RP IN D.D. 132, TUEN MUN, NEW TERRITORIES

| DRAWN BY |
|----------|
| MN       |

LEGEND

APPLICATION SITE STRUCTURE