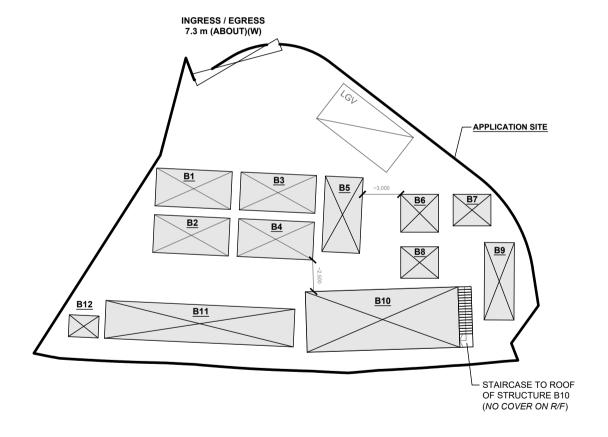

| DEVELOPMENT PARAMETERS                                            |                                                                      |                               |  |  |
|-------------------------------------------------------------------|----------------------------------------------------------------------|-------------------------------|--|--|
| APPLICATION SITE AREA<br>COVERED AREA<br>UNCOVERED AREA           | : 691 m <sup>2</sup><br>: 241 m <sup>2</sup><br>: 450 m <sup>2</sup> | (ABOUT)<br>(ABOUT)<br>(ABOUT) |  |  |
| PLOT RATIO<br>SITE COVERAGE                                       | : 0.35<br>: 35 %                                                     | (ABOUT)<br>(ABOUT)            |  |  |
| NO. OF STRUCTURE<br>DOMESTIC GFA<br>NON-DOMESTIC GFA<br>TOTAL GFA | : 12<br>: NOT APP<br>: 241 m <sup>2</sup><br>: 241 m <sup>2</sup>    | LICABLE<br>(ABOUT)<br>(ABOUT) |  |  |
| BUILDING HEIGHT<br>NO. OF STOREY                                  | : 3 m<br>: 1                                                         | (ABOUT)                       |  |  |

| STRUCTURE | USE                                 | COVERED<br>AREA            | GFA                        | BUILDING<br>HEIGHT    |
|-----------|-------------------------------------|----------------------------|----------------------------|-----------------------|
| B1 TO B5  | SHOP AND SERVICES (FAST FOOD BOOTH) | 18 m² (ABOUT) EACH         | 18 m² (ABOUT) EACH         | 3 m (ABOUT)(1-STOREY) |
| B6        | SHOP AND SERVICES (FAST FOOD BOOTH) | 9 m <sup>2</sup> (ABOUT)   | 9m <sup>2</sup> (ABOUT)    | 3 m (ABOUT)(1-STOREY) |
| B7        | WASHROOM                            | 7.5 m <sup>2</sup> (ABOUT) | 7.5 m <sup>2</sup> (ABOUT) | 3 m (ABOUT)(1-STOREY) |
| B8        | WASHROOM                            | 7.5 m <sup>2</sup> (ABOUT) | 7.5 m <sup>2</sup> (ABOUT) | 3 m (ABOUT)(1-STOREY) |
| B9        | STORAGE OF GOODS                    | 15 m <sup>2</sup> (ABOUT)  | 15 m <sup>2</sup> (ABOUT)  | 3 m (ABOUT)(1-STOREY) |
| B10       | EATING PLACE (RESTAURANT)           | 63 m <sup>2</sup> (ABOUT)  | 63 m <sup>2</sup> (ABOUT)  | 3 m (ABOUT)(1-STOREY) |
| B11       | SHOP AND SERVICES (FAST FOOD BOOTH) | 45 m <sup>2</sup> (ABOUT)  | 45 m <sup>2</sup> (ABOUT)  | 3 m (ABOUT)(1-STOREY) |
| B12       | METER ROOM                          | 4 m² (ÀBOUT)               | 4 m² (ÀBOUT)               | 3 m (ABOUT)(1-STOREY) |
|           | TOTAL                               | 241 m <sup>2</sup> (ABOUT) | 241 m <sup>2</sup> (ABOUT) |                       |

PROPOSED TEMPORARY SHOP AND SERVICES AND EATING PLACE WITH ANCILLARY FACILITIES FOR A PERIOD OF 6

LOT 820 RP IN D.D. 132, TUEN MUN, NEW TERRITORIES

| DRAWN BY |
|----------|
| MN       |

LEGEND

APPLICATION SITE STRUCTURE

INGRESS / EGRESS

LOADING / UNLOADING SPACE

1:300 @ A4 15.1.2024 CHECKED BY

LAYOUT PLAN

PLAN 4 001

LOADING / UNLOADING PROVISIONS

NO. OF L/UL SPACE FOR LIGHT GOODS VEHICLE : 1

DIMENSION OF PARKING SPACE

: 7 m (L) X 3.5m (W)