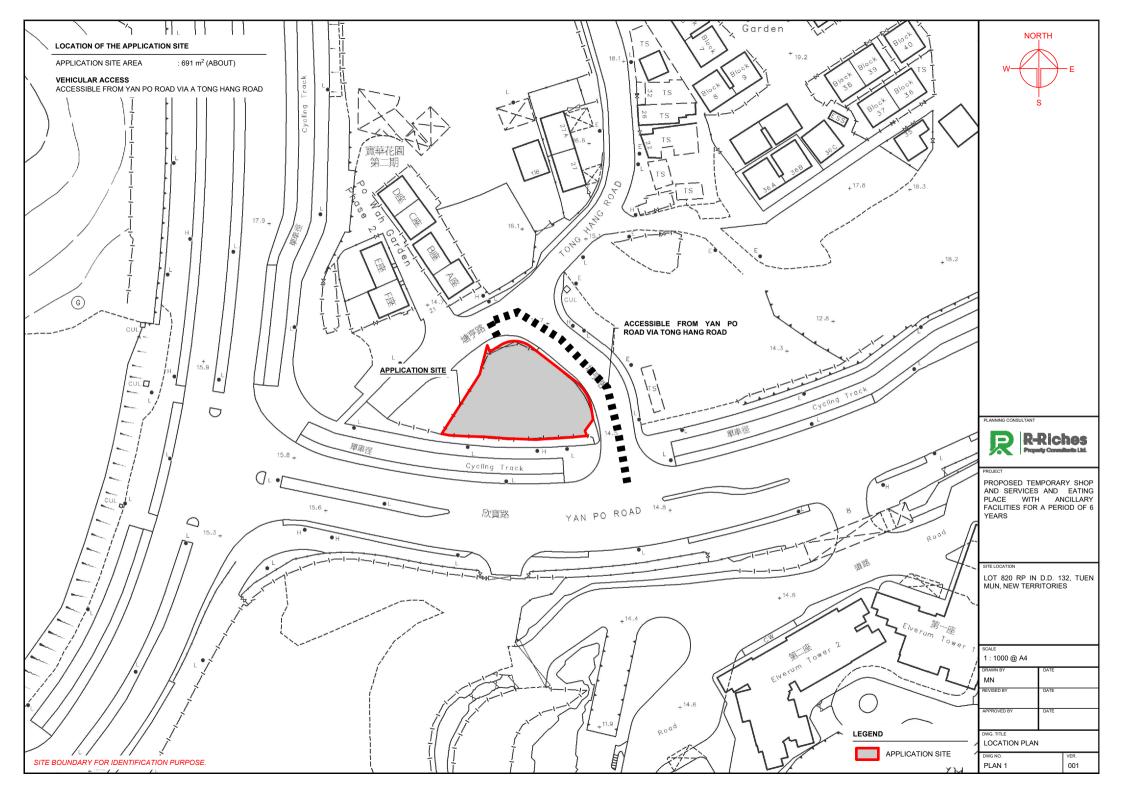

PROPOSED TEMPORARY SHOP AND SERVICES AND EATING PLACE WITH ANCILLARY FACILITIES FOR A PERIOD OF 6

LOT 820 RP IN D.D. 132, TUEN MUN, NEW TERRITORIES

| DRAWN BY |
|----------|
| MN       |

LEGEND

APPLICATION SITE STRUCTURE