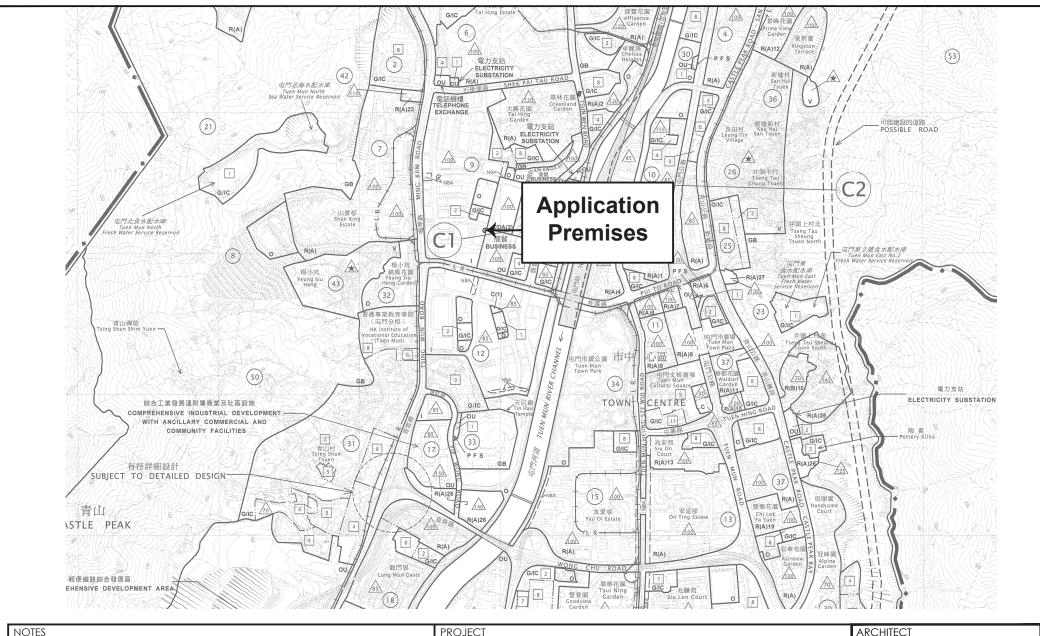

Workshop No. 2B, GROUND FLOOR, PARKLANE CENTRE,
25 KIN WING STREET, TUEN MUN, N.T.

DRAWING
BLOCK PLAN/ OZP Excerpt (OZP No. S/TM/38)

DATE
14/12/2023 A-01
SCALE: 1:5000 REV.