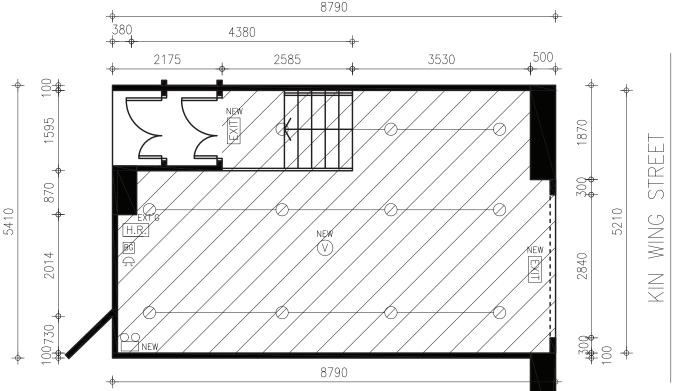

### FIRE SERVIVES NOTES

### **EXISTING FIRE SERVICE INSTALLATIONS**

- 1. ALL EXISTING APPROVED FIRE SERVICE ISTALLATIONS SHALL BE ALTERED TO SUIT THE REVISED LAYOUT.
- 2. THE SPRINKLER SYSTEM SHALL BE ALTERED TO SUIT THE REVISED LAYOUT.
- 3. NO VENTILATION/AIR CONDITIONING CONTROL SYSTEM PROVIDED WITHIN THE AREA UNDER THIS APPLICATION.

### PROPOSED FIRE SERVICE INSTALLATIONS

- 1. SUFFICIENT HOSE REEL SHALL BE PROVIDED TO ENSURE THAT EVERY PART OF THE BUILDING CAN BE REACHED BY A LENGTH OF NOT MORE THAN 30M OF HOSE REEL TUBING.
- 2. FIRE ALARM SYSTEM ACTUATING POINT AND AUDIO WARNING DEVICE SHALL BE PROVIDED.
- 3. VISUAL FIRE ALARM SIGNALS SHALL BE PROVIDED.
- 4. EMERGENCY LIGHTING SHALL BE PROVIDED THROUGHOUT THE AREA UNDER THIS APPLICATION.
- 5. EXIT SIGNS SUFFICIENT DIRECTIONAL AND EXIT SIGNS SHALL BE PROVIDED TO ENSURE THAT ALL EXIT ROUTES FROM THE AREA UNDER THIS APPLICATIONTO BE PROVIDED.

## LEGEND:

APPLICATION PREMISES

BG BREAKGLASS UNIT

2 ALARM GONG

SPRINKLER HEAD

) | EMERGENCY LIGHT | VISUAL FIRE ALARM

R. HOSE REEL

EXIT EXIT SIGN