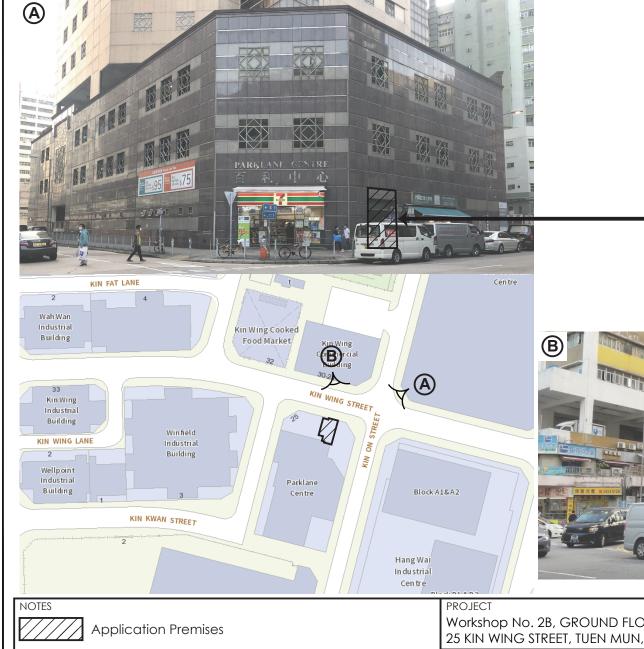

# **Application Premises**

Workshop No. 2B, GROUND FLOOR, PARKLANE CENTRE, 25 KIN WING STREET, TUEN MUN, N.T.

DRAWING

PHOTO SHOWING APPLICATION PREMISES

ARCHITECT

urbantraces

DATE DWG NO. A-04 14/8/2023

SCALE: N.T.S. REV.

DRAWING SITE CONTEXT

25 KIN WING STREET, TUEN MUN, N.T.

DATE DWG NO. A-05 14/8/2023 SCALE: N.T.S. REV.