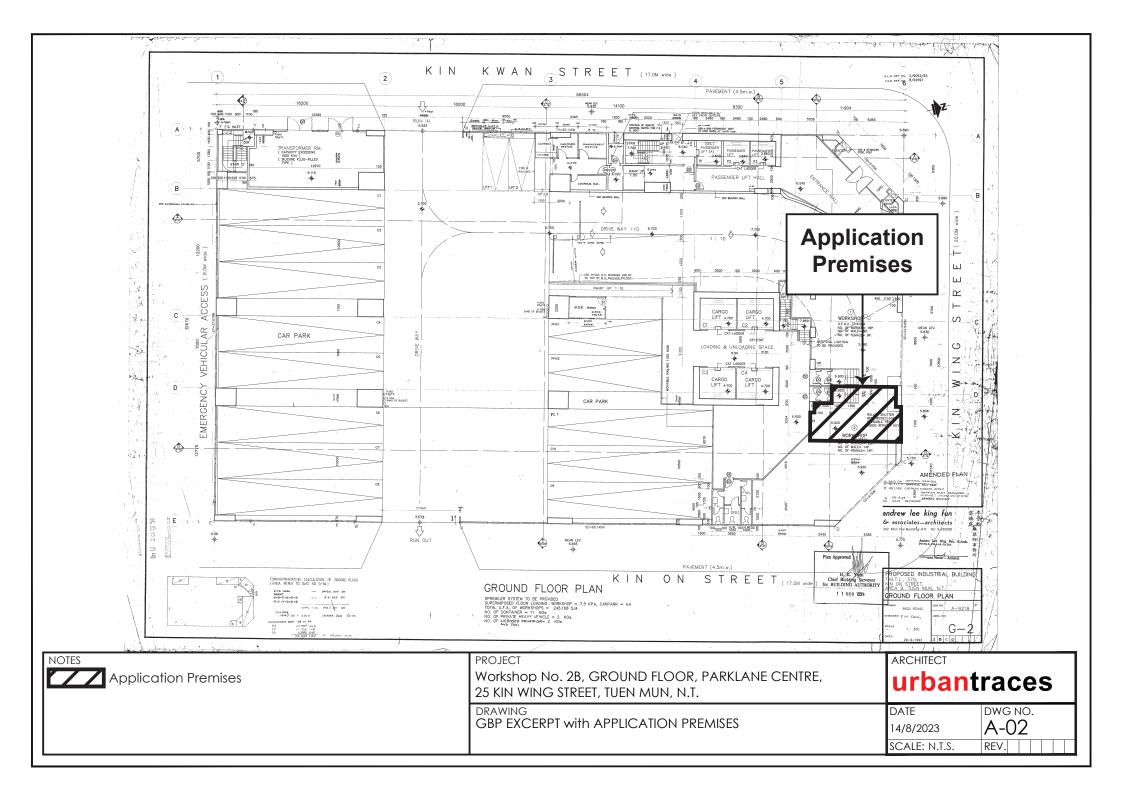

Application Premises

PROJECT
Workshop No. 2B, GROUND FLOOR, PARKLANE CENTRE,
25 KIN WING STREET, TUEN MUN, N.T.

DRAWING
G/F FLOOR PLAN (UNIT No. G2B)

ARCHITECT
Urbantraces

DATE
14/8/2023
A-03
SCALE: 1:75
REV.