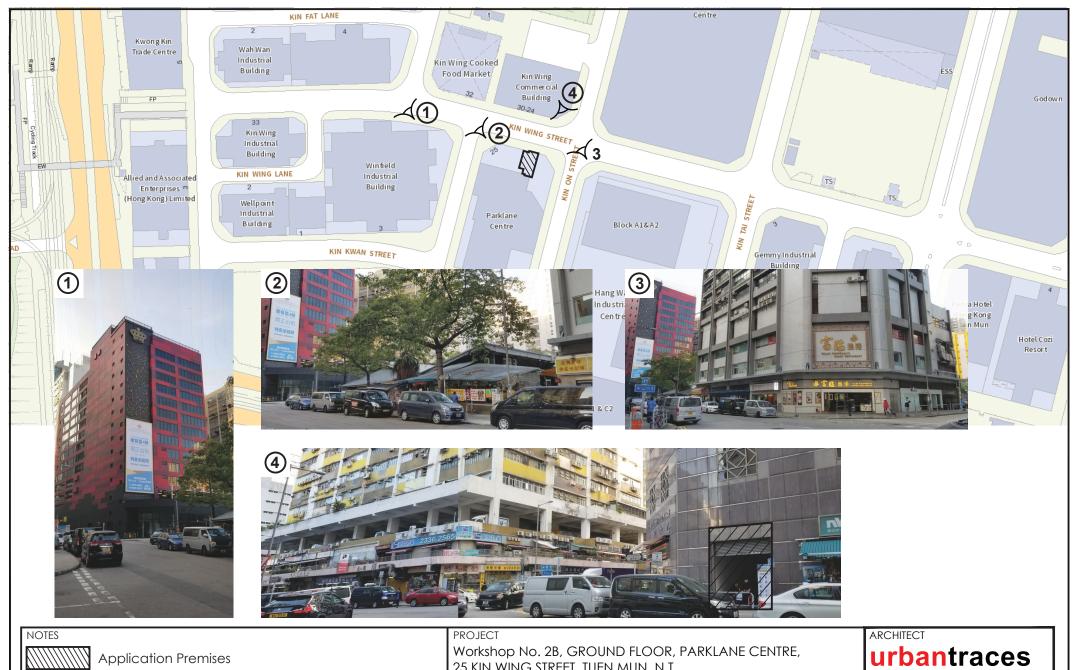

DRAWING SITE CONTEXT

25 KIN WING STREET, TUEN MUN, N.T.

DATE DWG NO. A-05 14/8/2023 SCALE: N.T.S. REV.