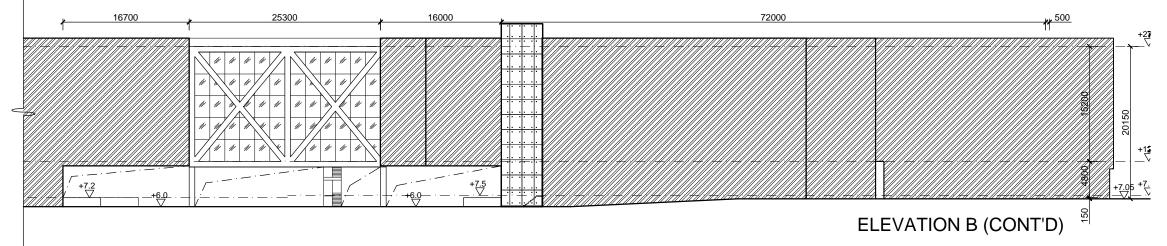

| Drawing Title |           |
|---------------|-----------|
| ELEVATION A   | ELEVATION |

| ELEVATION A , ELEVATION B & ELEVATION C |       |      |  |
|-----------------------------------------|-------|------|--|
| Proiect No.                             | Scale | Drav |  |

awing No. 21/HK/MKT01 1:500 on A3 E-001