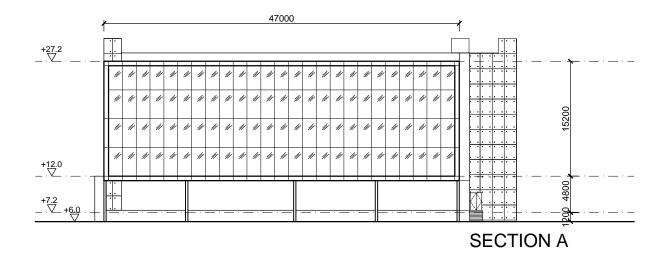

| Drawing Title |           |
|---------------|-----------|
| ELEVATION A   | ELEVATION |

| ELEVATION A , ELEVATION B & ELEVATION C |       |      |  |
|-----------------------------------------|-------|------|--|
| Proiect No.                             | Scale | Drav |  |

awing No. 21/HK/MKT01 1:500 on A3 E-001