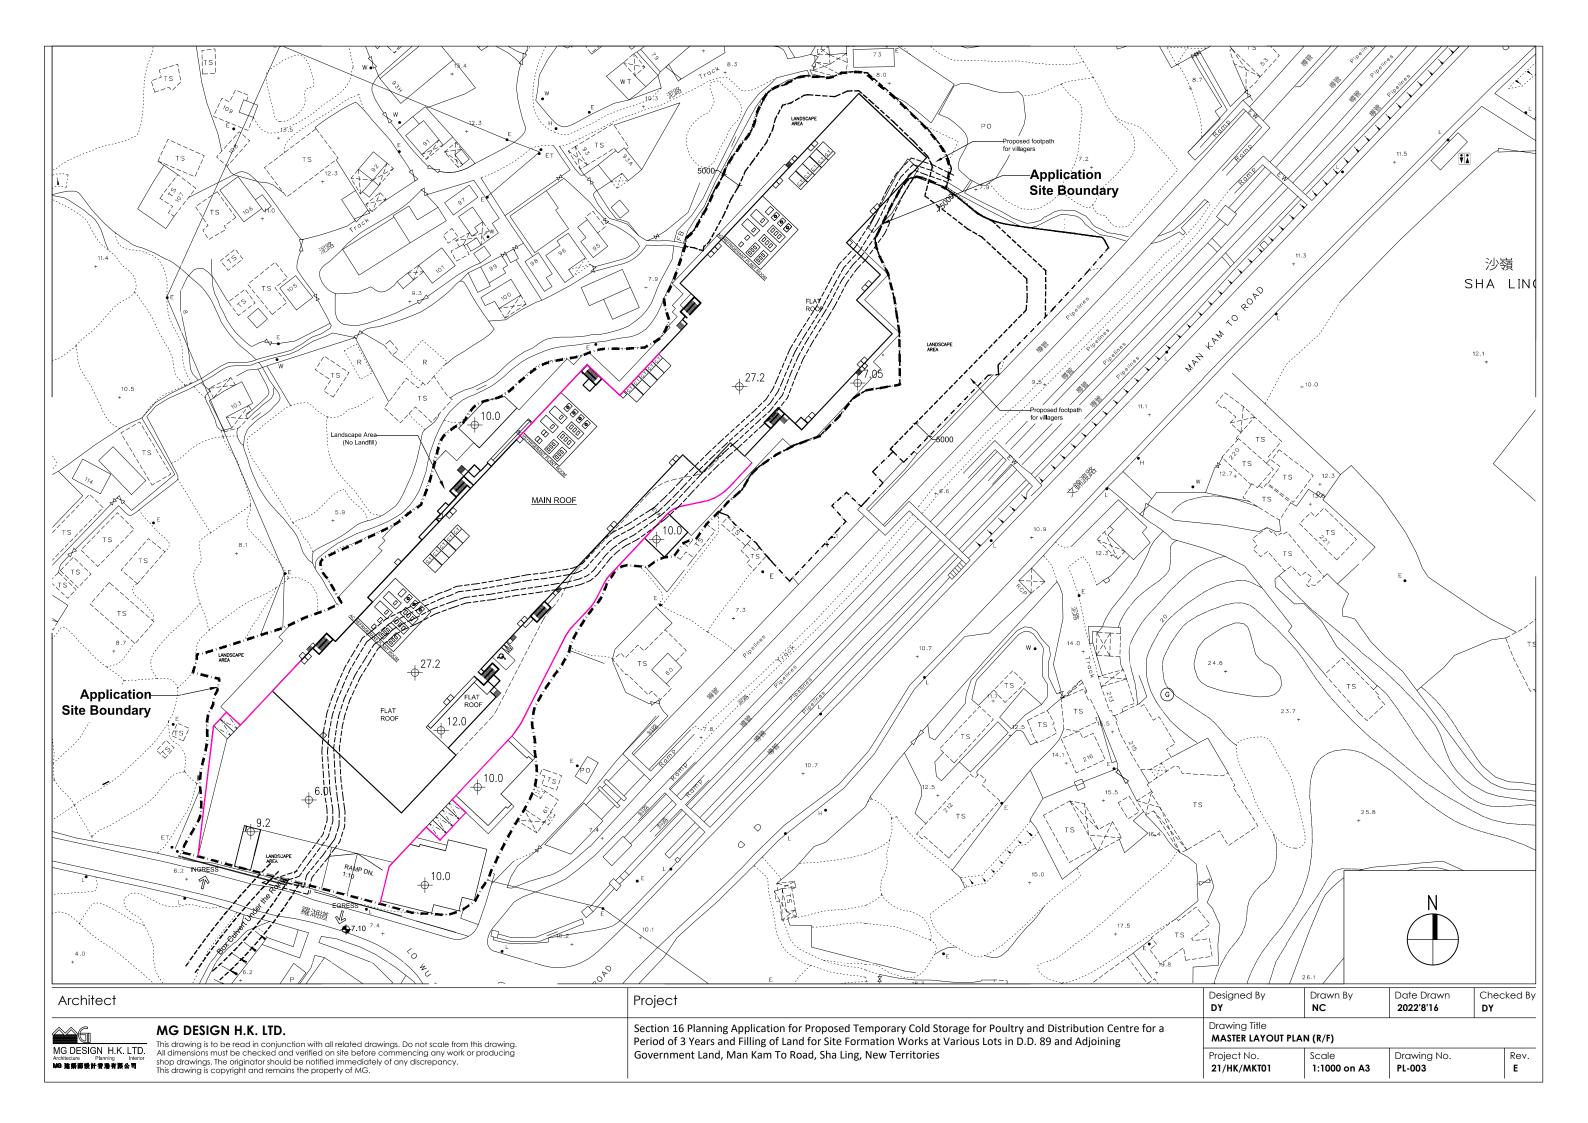

Annex | 4

Master Layout Plan, Section Plan and Indicative Internal Layout Plans

This drawing is to be read in conjunction with all related drawings. Do not scale from this drawing.

MG DESIGN H.K. LTD.
Architecture Planning Interior
MG 章素解散計 考為有限公司

This drawing is to be read in conjunction with all related drawings. Do not scale from this drawing.

All dimensions must be checked and verified on site before commencing any work or producing shop drawings. The originator should be notified immediately of any discrepancy.

This drawing is to be read in conjunction with all related drawings. Do not scale from this drawing.

Period of 3 Years and Filling of Land for Site Formation Works at Various Lots in D.D. 89 and Adjoining Government Land, Man Kam To Road, Sha Ling, New Territories