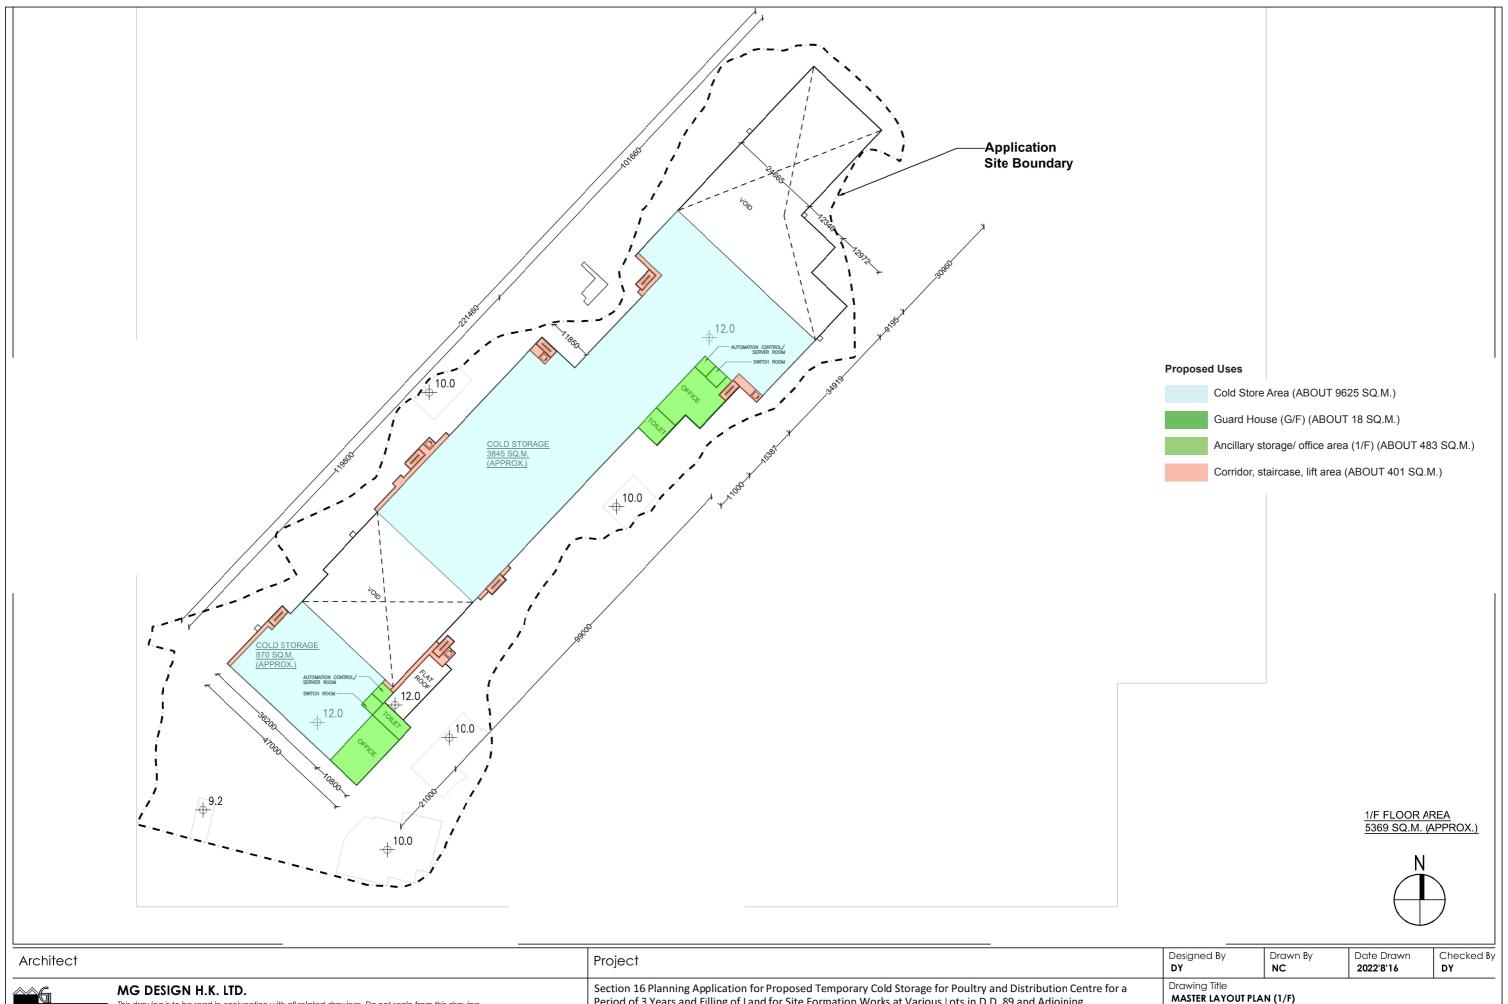

Annex | 4

Master Layout Plan, Section Plan and Indicative Internal Layout Plans

This drawing is to be read in conjunction with all related drawings. Do not scale from this drawing.

MG DESIGN H.K. LTD.
Architecture Planning Interior
MG 章素解散計 考為有限公司

This drawing is to be read in conjunction with all related drawings. Do not scale from this drawing.

All dimensions must be checked and verified on site before commencing any work or producing shop drawings. The originator should be notified immediately of any discrepancy.

This drawing is to be read in conjunction with all related drawings. Do not scale from this drawing.

Period of 3 Years and Filling of Land for Site Formation Works at Various Lots in D.D. 89 and Adjoining Government Land, Man Kam To Road, Sha Ling, New Territories

Project No. 21/HK/MKT01 1:1000 on A3 Drawing No. PL-002

Rev.

Rev.

С

| Architect |                     | Project                                                                                                       | Designed By DY | Drawn By<br>NC | Date Drawn<br>2022'8'16 | Checked By <b>DY</b> |
|-----------|---------------------|---------------------------------------------------------------------------------------------------------------|----------------|----------------|-------------------------|----------------------|
|           | MG DESIGN H.K. LTD. | Section 16 Planning Application for Proposed Temporary Cold Storage for Poultry and Distribution Centre for a | Drawing Title  |                |                         |                      |