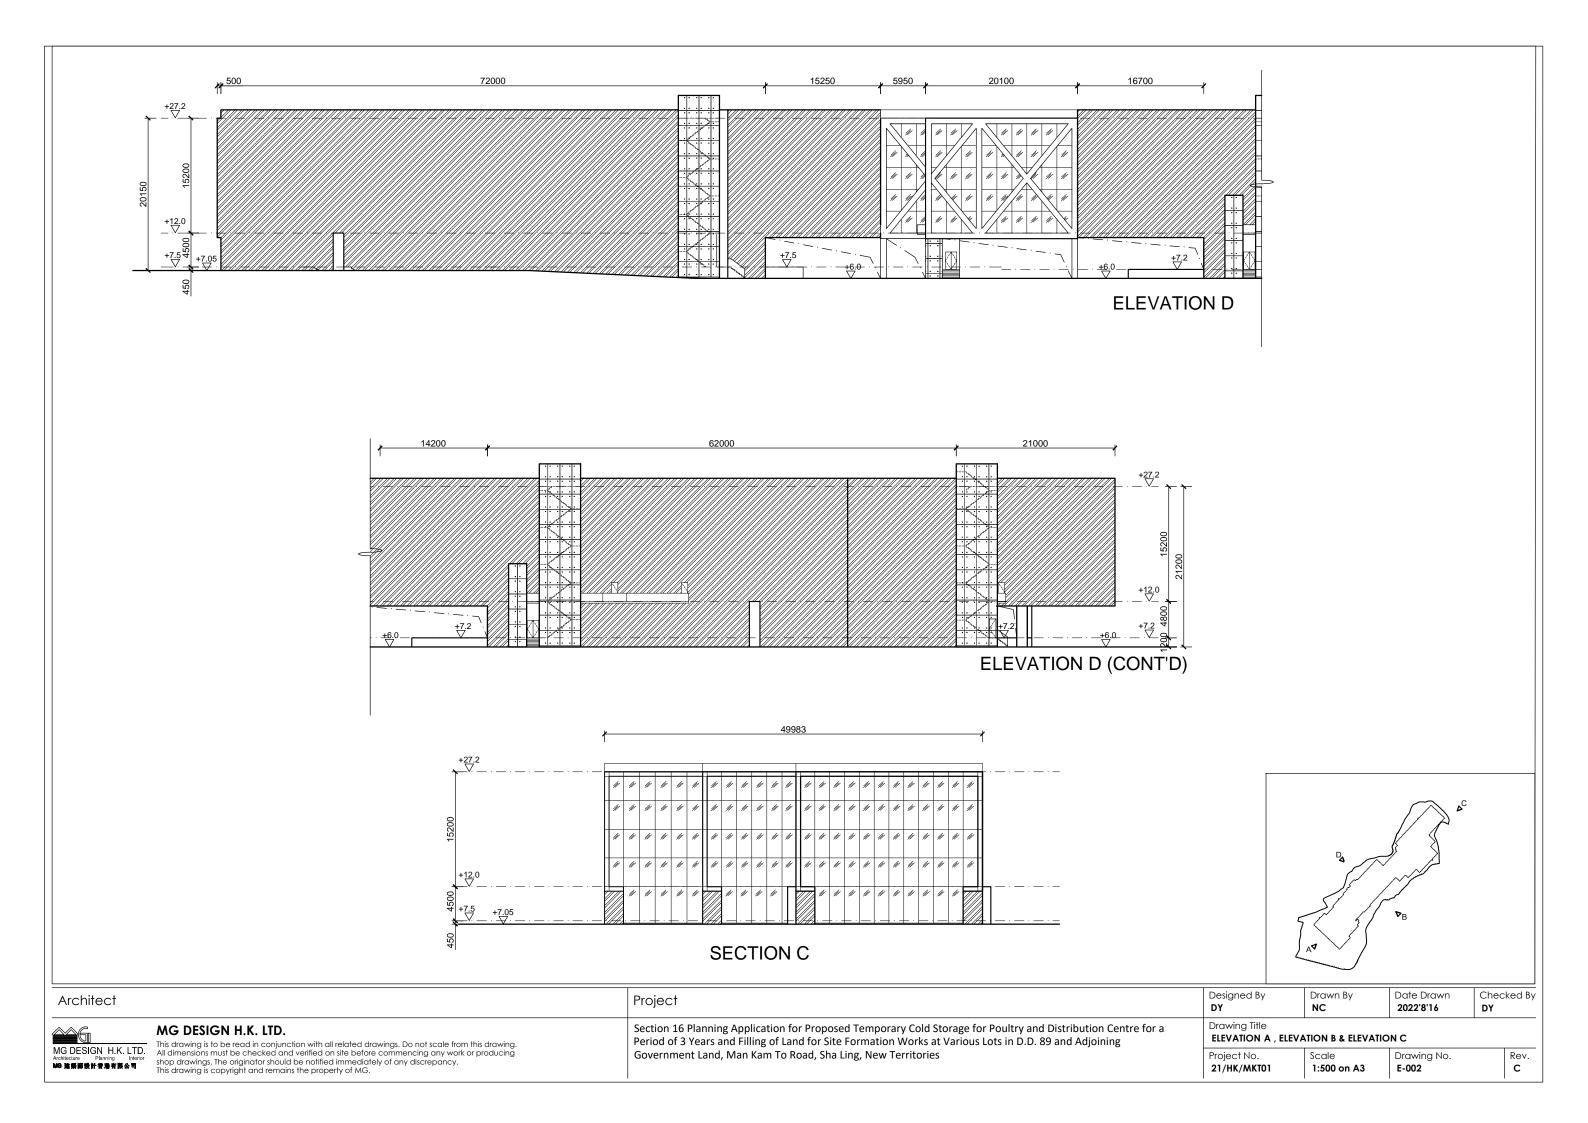

This drawing is to be read in conjunction with all related drawings. Do not scale from this drawing.

All dimensions must be checked and verified on site before commencing any work or producing shop drawings. The originator should be notified immediately of any discrepancy.

This drawing is to be read in conjunction with all related drawings. Do not scale from this drawing.

Period of 3 Years and Filling of Land for Site Formation Works at Various Lots in D.D. 89 and Adjoining Government Land, Man Kam To Road, Sha Ling, New Territories

MG DESIGN H.K. LTD.
Architecture Planning Interior Inter

Section 16 Planning Application for Proposed Temporary Cold Storage for Poultry and Distribution Centre for a Period of 3 Years and Filling of Land for Site Formation Works at Various Lots in D.D. 89 and Adjoining Government Land, Man Kam To Road, Sha Ling, New Territories

| Drawing Title |           |
|---------------|-----------|
| ELEVATION A   | ELEVATION |

| ELEVATION A , ELEVATION B & ELEVATION C |       |      |  |
|-----------------------------------------|-------|------|--|
| Proiect No.                             | Scale | Drav |  |

awing No. 21/HK/MKT01 1:500 on A3 E-001