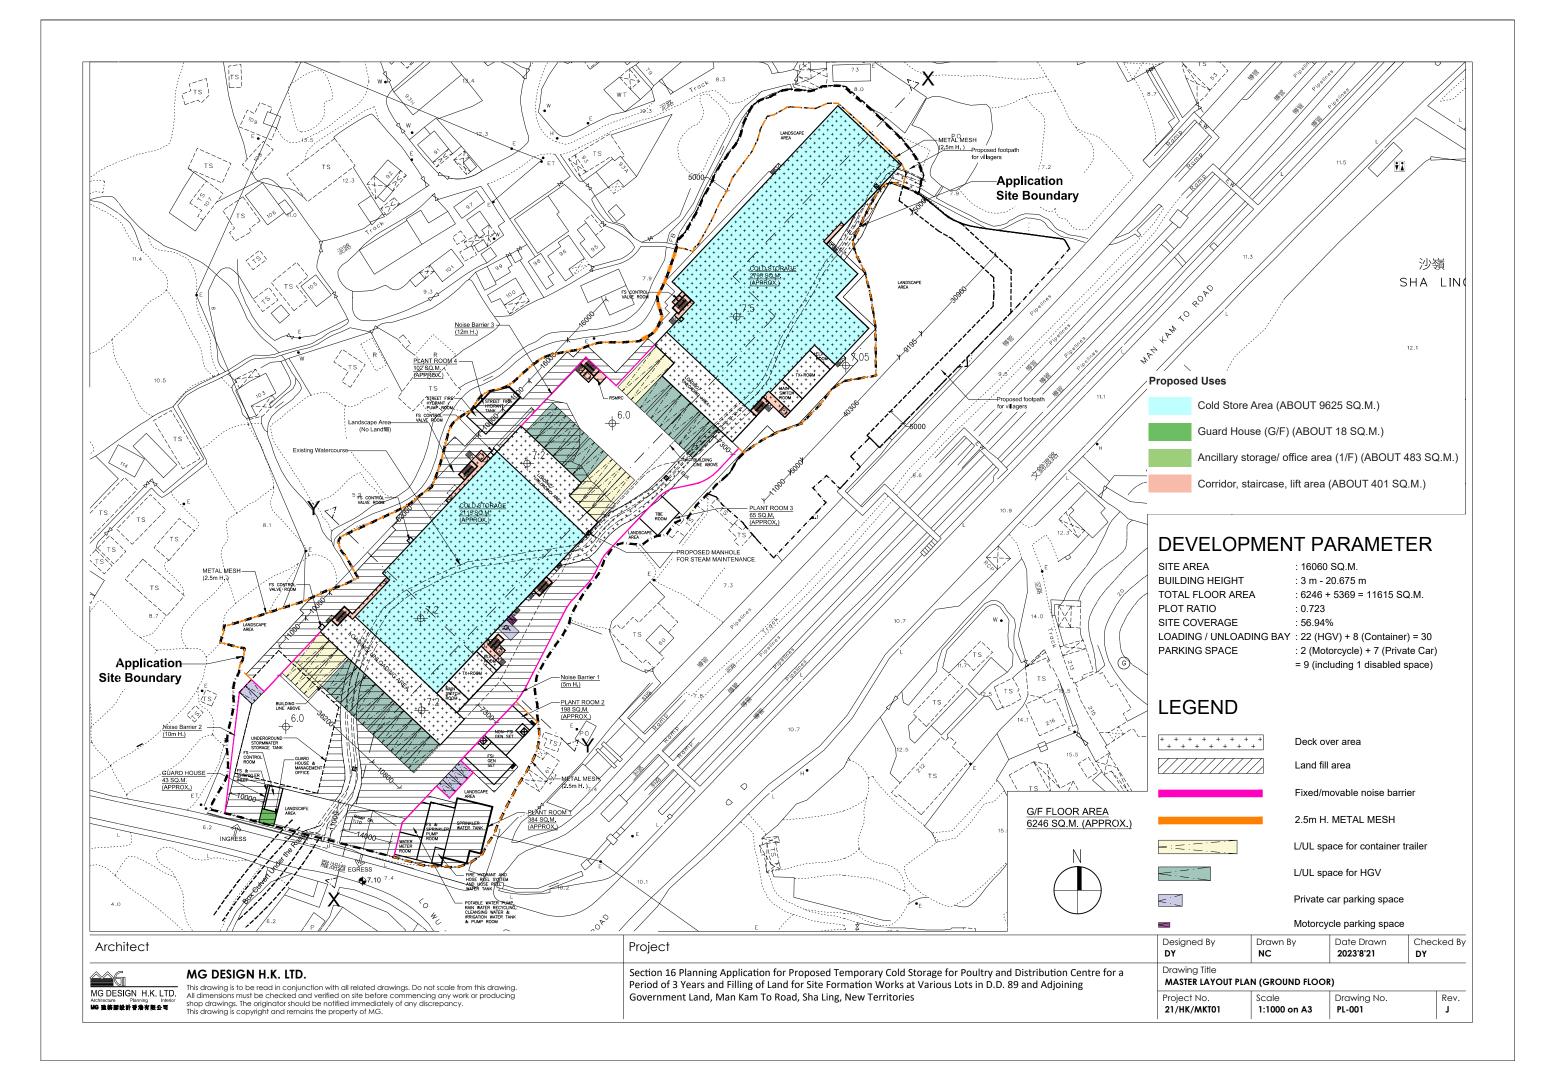

Annex | 4

Master Layout Plan, Section Plan and Indicative Internal Layout Plans

This drawing is to be read in conjunction with all related drawings. Do not scale from this drawing.

MG DESIGN H.K. LTD.
Architecture Planning Interior
MG 章素解散計 考為有限公司

This drawing is to be read in conjunction with all related drawings. Do not scale from this drawing.

All dimensions must be checked and verified on site before commencing any work or producing shop drawings. The originator should be notified immediately of any discrepancy.

This drawing is to be read in conjunction with all related drawings. Do not scale from this drawing.

Period of 3 Years and Filling of Land for Site Formation Works at Various Lots in D.D. 89 and Adjoining Government Land, Man Kam To Road, Sha Ling, New Territories