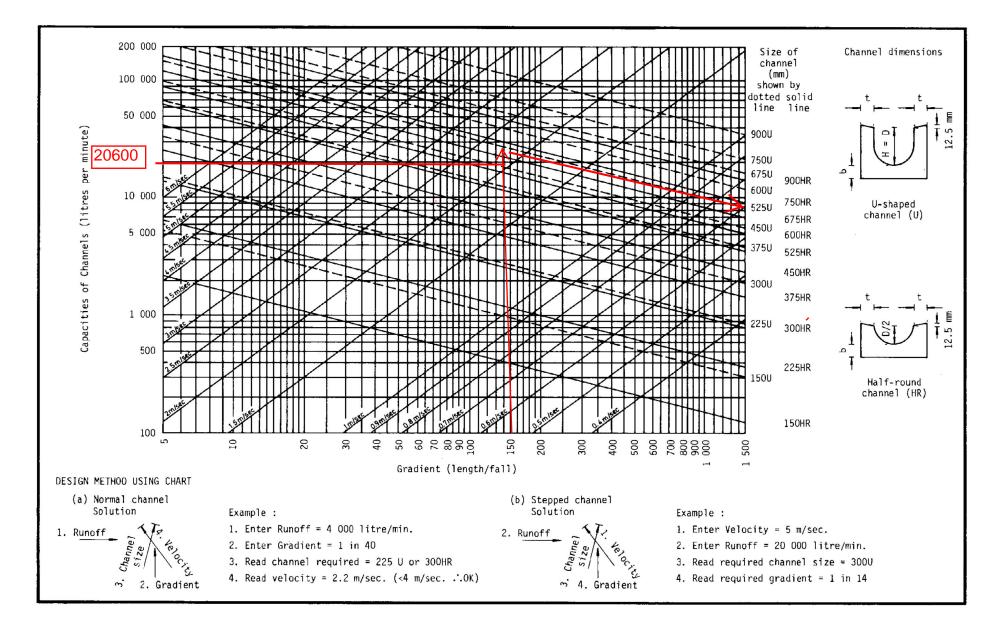

CHECK EXISTING O.Sm XO.Sm channel capacity

5=0 1-100 =0.01 MANNING'S n = 0.015(TABLE 13 OF DSD SD M, 2018). CROSS-SECTIONAL AREA =0.8×0.8 = 800 0.64 m2 Perimeter P= 3×0.8=2.4m.  $R = \frac{A}{B} = \frac{0.64}{0.267} = 0.267$ By MANNING 'S FOUATION, FLOW CAPALITY O  $= \frac{A \times R^{\frac{2}{3}} \times 5^{\frac{1}{2}}}{n}$  $= \frac{10.641(0.267)^{\frac{2}{3}}(0.01)^{\frac{1}{2}}}{0.015}$ - 1.77 m 7/s 71.565 m3/s : EXISTING channel has adequate Capacity to cater the Surface. runoff. Also, according to Fig 8.7 - chart for the

Rapid Pesiph of channels for gradient (1150, 525UC will be suitable. GRISZING

Figure 8.7 - Chart for the Rapid Design of Channels