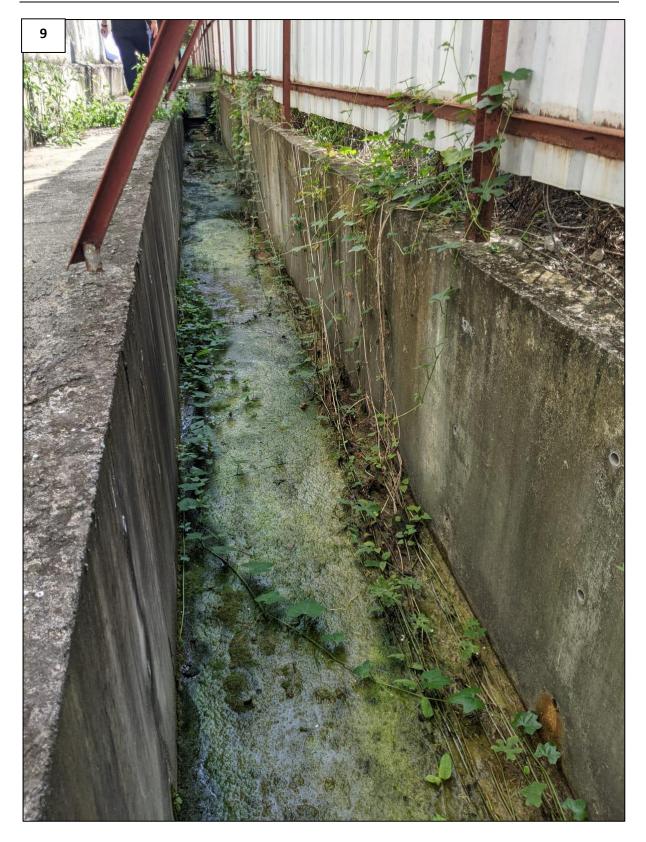

## Appendix II - Photographic Records of The Existing Drainage Facilities

#### (i) The photographic records of the implemented drainage facilities are provided as follows:

Temporary Logistics Centre with Ancillary Office and Canteen for a Period of 3 Years in "Residential (Group B)2", "Open Space", "Government, Institution or Community" Zones and an area shown as 'Road', Various Lots in D.D. 129 and Adjoining Government Land, Lau Fau Shan, Yuen Long, New Territories