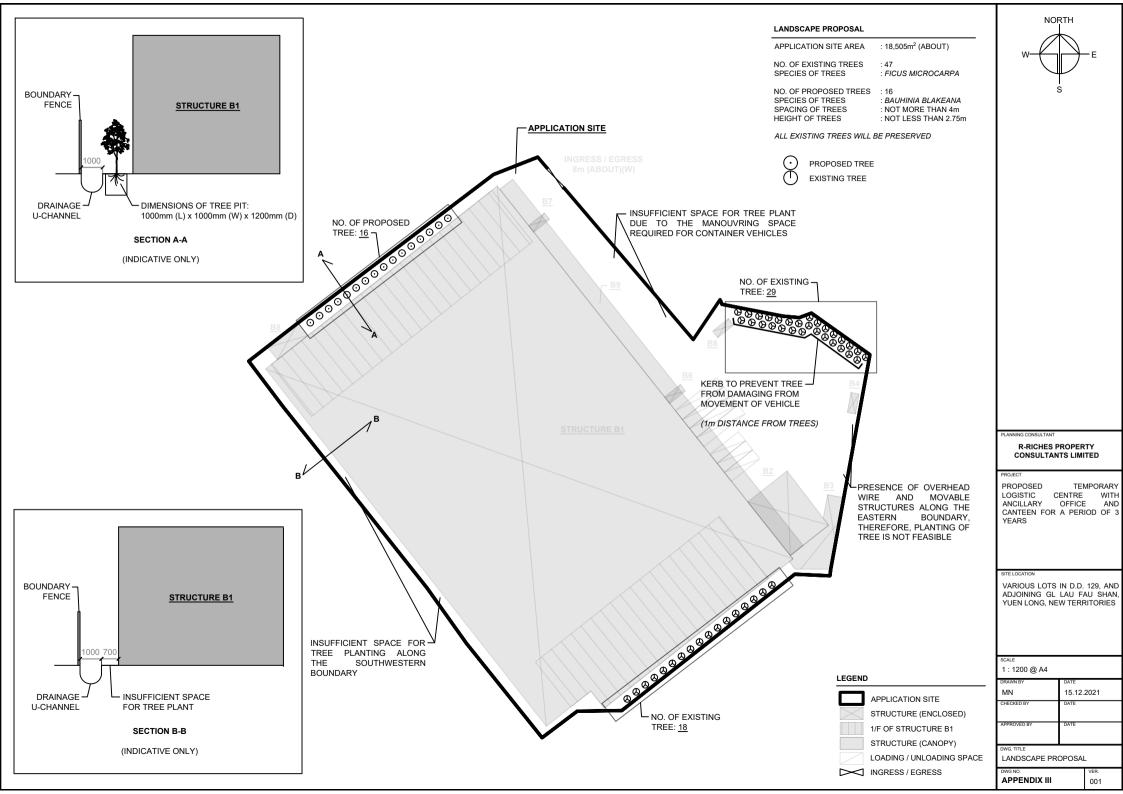

## Appendix IV - Photographic Records of Existing Landscape Planting

(i) The photographic records of existing landscape planting are provided as follows:

Temporary Logistics Centre with Ancillary Office and Canteen for a Period of 3 Years in "Residential (Group B)2", "Open Space", "Government, Institution or Community" Zones and an area shown as 'Road', Various Lots in D.D. 129 and Adjoining Government Land, Lau Fau Shan, Yuen Long, New Territories