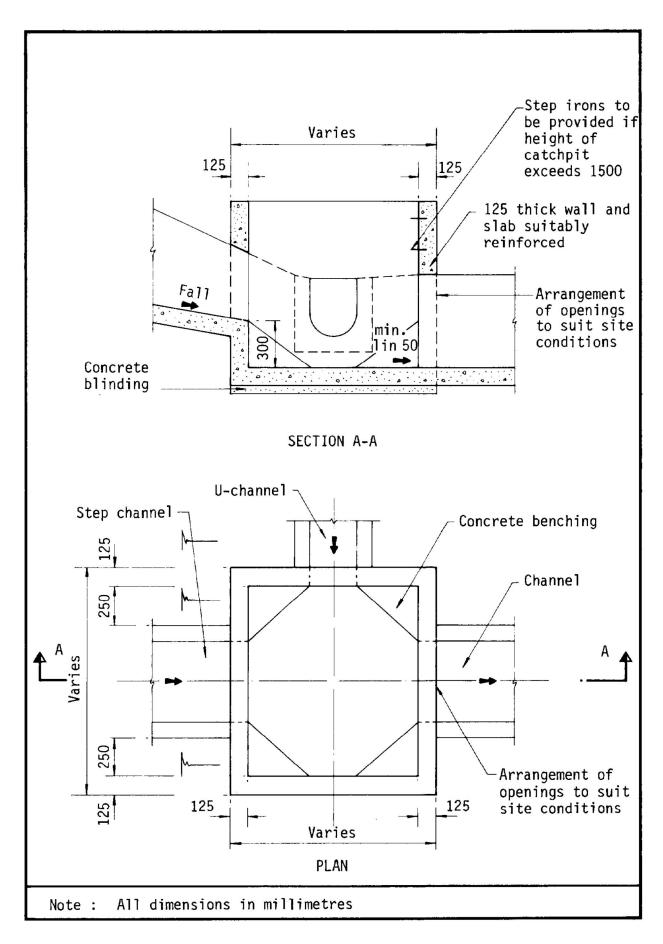

#### NOTES:

- 1. ALL DIMENSIONS ARE IN MILLIMETRES.
- 2. ALL CONCRETE SHALL BE GRADE 20 /20.
- 3. CONCRETE SURFACE FINISH SHALL BE CLASS U2 OR F2 AS APPROPRIATE.
- 4. FOR DETAILS OF JOINT, REFER TO STD. DRG. NO. C2413.
- 5. CONCRETE TO BE COLOURED AS SPECIFIED.
- UNLESS REQUESTED BY THE MAINTENANCE PARTY AND AS DIRECTED BY THE ENGINEER, CATCHPIT WITH TRAP IS NORMALLY NOT PREFERRED DUE TO PONDING PROBLEM.
- 7. UPON THE REQUEST FROM MAINTENANCE PARTY, DRAIN PIPES AT CATCHPIT BASE CAN BE USED BUT THIS IS FOR CATCHPITS LOCATED AT SLOPE TOE ONLY AND AS DIRECTED BY THE ENGINEER.
- 8. FOR CATCHPITS CONSTRUCTED ON OR ADJACENT TO A FOOTPATH, STEEL GRATINGS (SEE DETAIL 'A' ON STD. DRG. NO. C2405 ) OR CONCRETE COVERS (SEE STD. DRG. NO. C2407 ) SHALL BE PROVIDED AS DIRECTED BY THE ENGINEER.
- 9. IF INSTRUCTED BY THE ENGINEER, HANDRAILING (SEE DETAIL 'G' ON STD. DRG. NO. C2405; EXCEPT ON THE UPSLOPE SIDE ) IN LIEU OF STEEL GRATINGS OR CONCRETE COVERS CAN BE ACCEPTED AS AN ALTERNATIVE SAFETY MEASURE FOR CATCHPITS NOT ON A FOOTPATH NOR ADJACENT TO IT. TOP OF THE HANDRAILING SHALL BE 1 000 mm MIN. MEASURED FROM THE ADJACENT GROUND LEVEL.
- 10. MINIMUM INTERNAL CATCHPIT WIDTH SHALL BE 1 000 mm FOR CATCHPITS WITH A HEIGHT EXCEEDING 1 000 mm MEASURED FROM THE INVERT LEVEL TO THE ADJACENT GROUND LEVEL. AND, STEP IRONS (SEE DSD STD. DRG. NO. DS1043) AT 300 ¢ STAGGERED SHALL BE PROVIDED. THICKNESS OF CATCHPIT WALL FOR INSTALLATION OF STEP IRONS SHALL BE INCREASED TO 150 mm.
- 11. FOR RETROFITTING AN EXISTING CATCHPIT WITH STEEL GRATING, SEE DETAIL 'F' ON STD. DRG. NO. C2405.
- 12. SUBJECT TO THE APPROVAL OF THE ENGINEER, OTHER MATERIALS CAN ALSO BE USED AS COVERS / GRATINGS.

Figure 8.10 - Typical Details of Catchpits