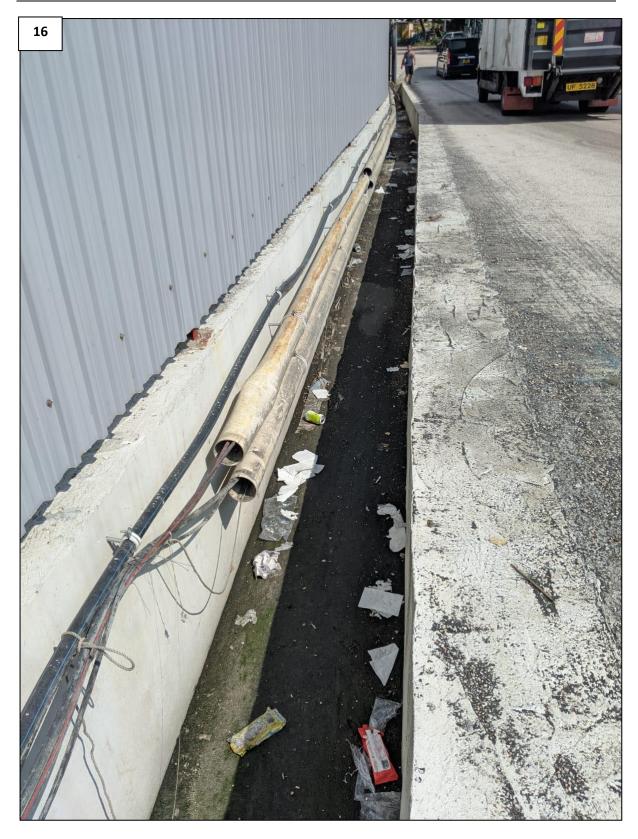

Temporary Logistics Centre with Ancillary Office and Canteen for a Period of 3 Years in "Residential (Group B)2", "Open Space", "Government, Institution or Community" Zones and an area shown as 'Road', Various Lots in D.D. 129 and Adjoining Government Land, Lau Fau Shan, Yuen Long, New Territories