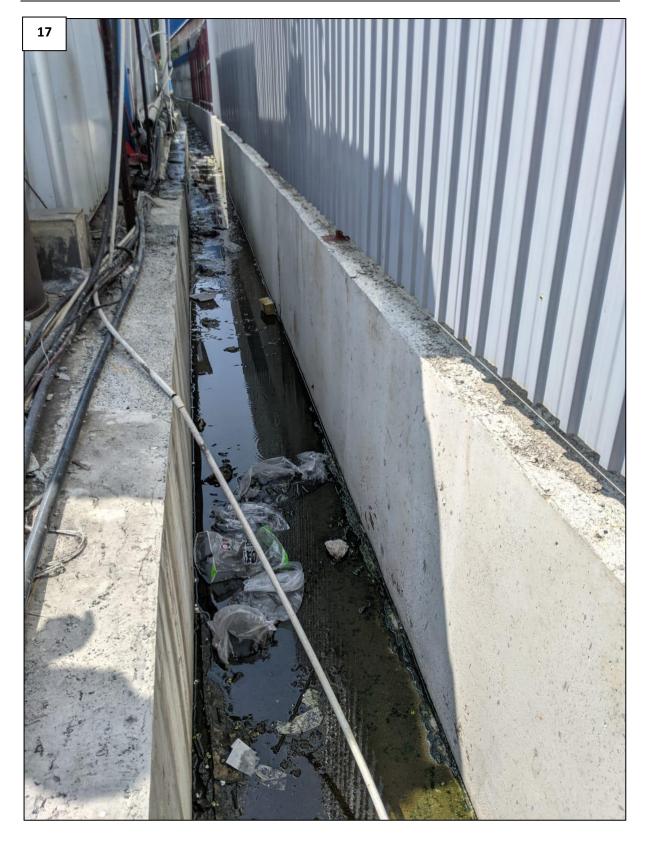

Temporary Logistics Centre with Ancillary Office and Canteen for a Period of 3 Years in "Residential (Group B)2", "Open Space", "Government, Institution or Community" Zones and an area shown as 'Road', Various Lots in D.D. 129 and Adjoining Government Land, Lau Fau Shan, Yuen Long, New Territories