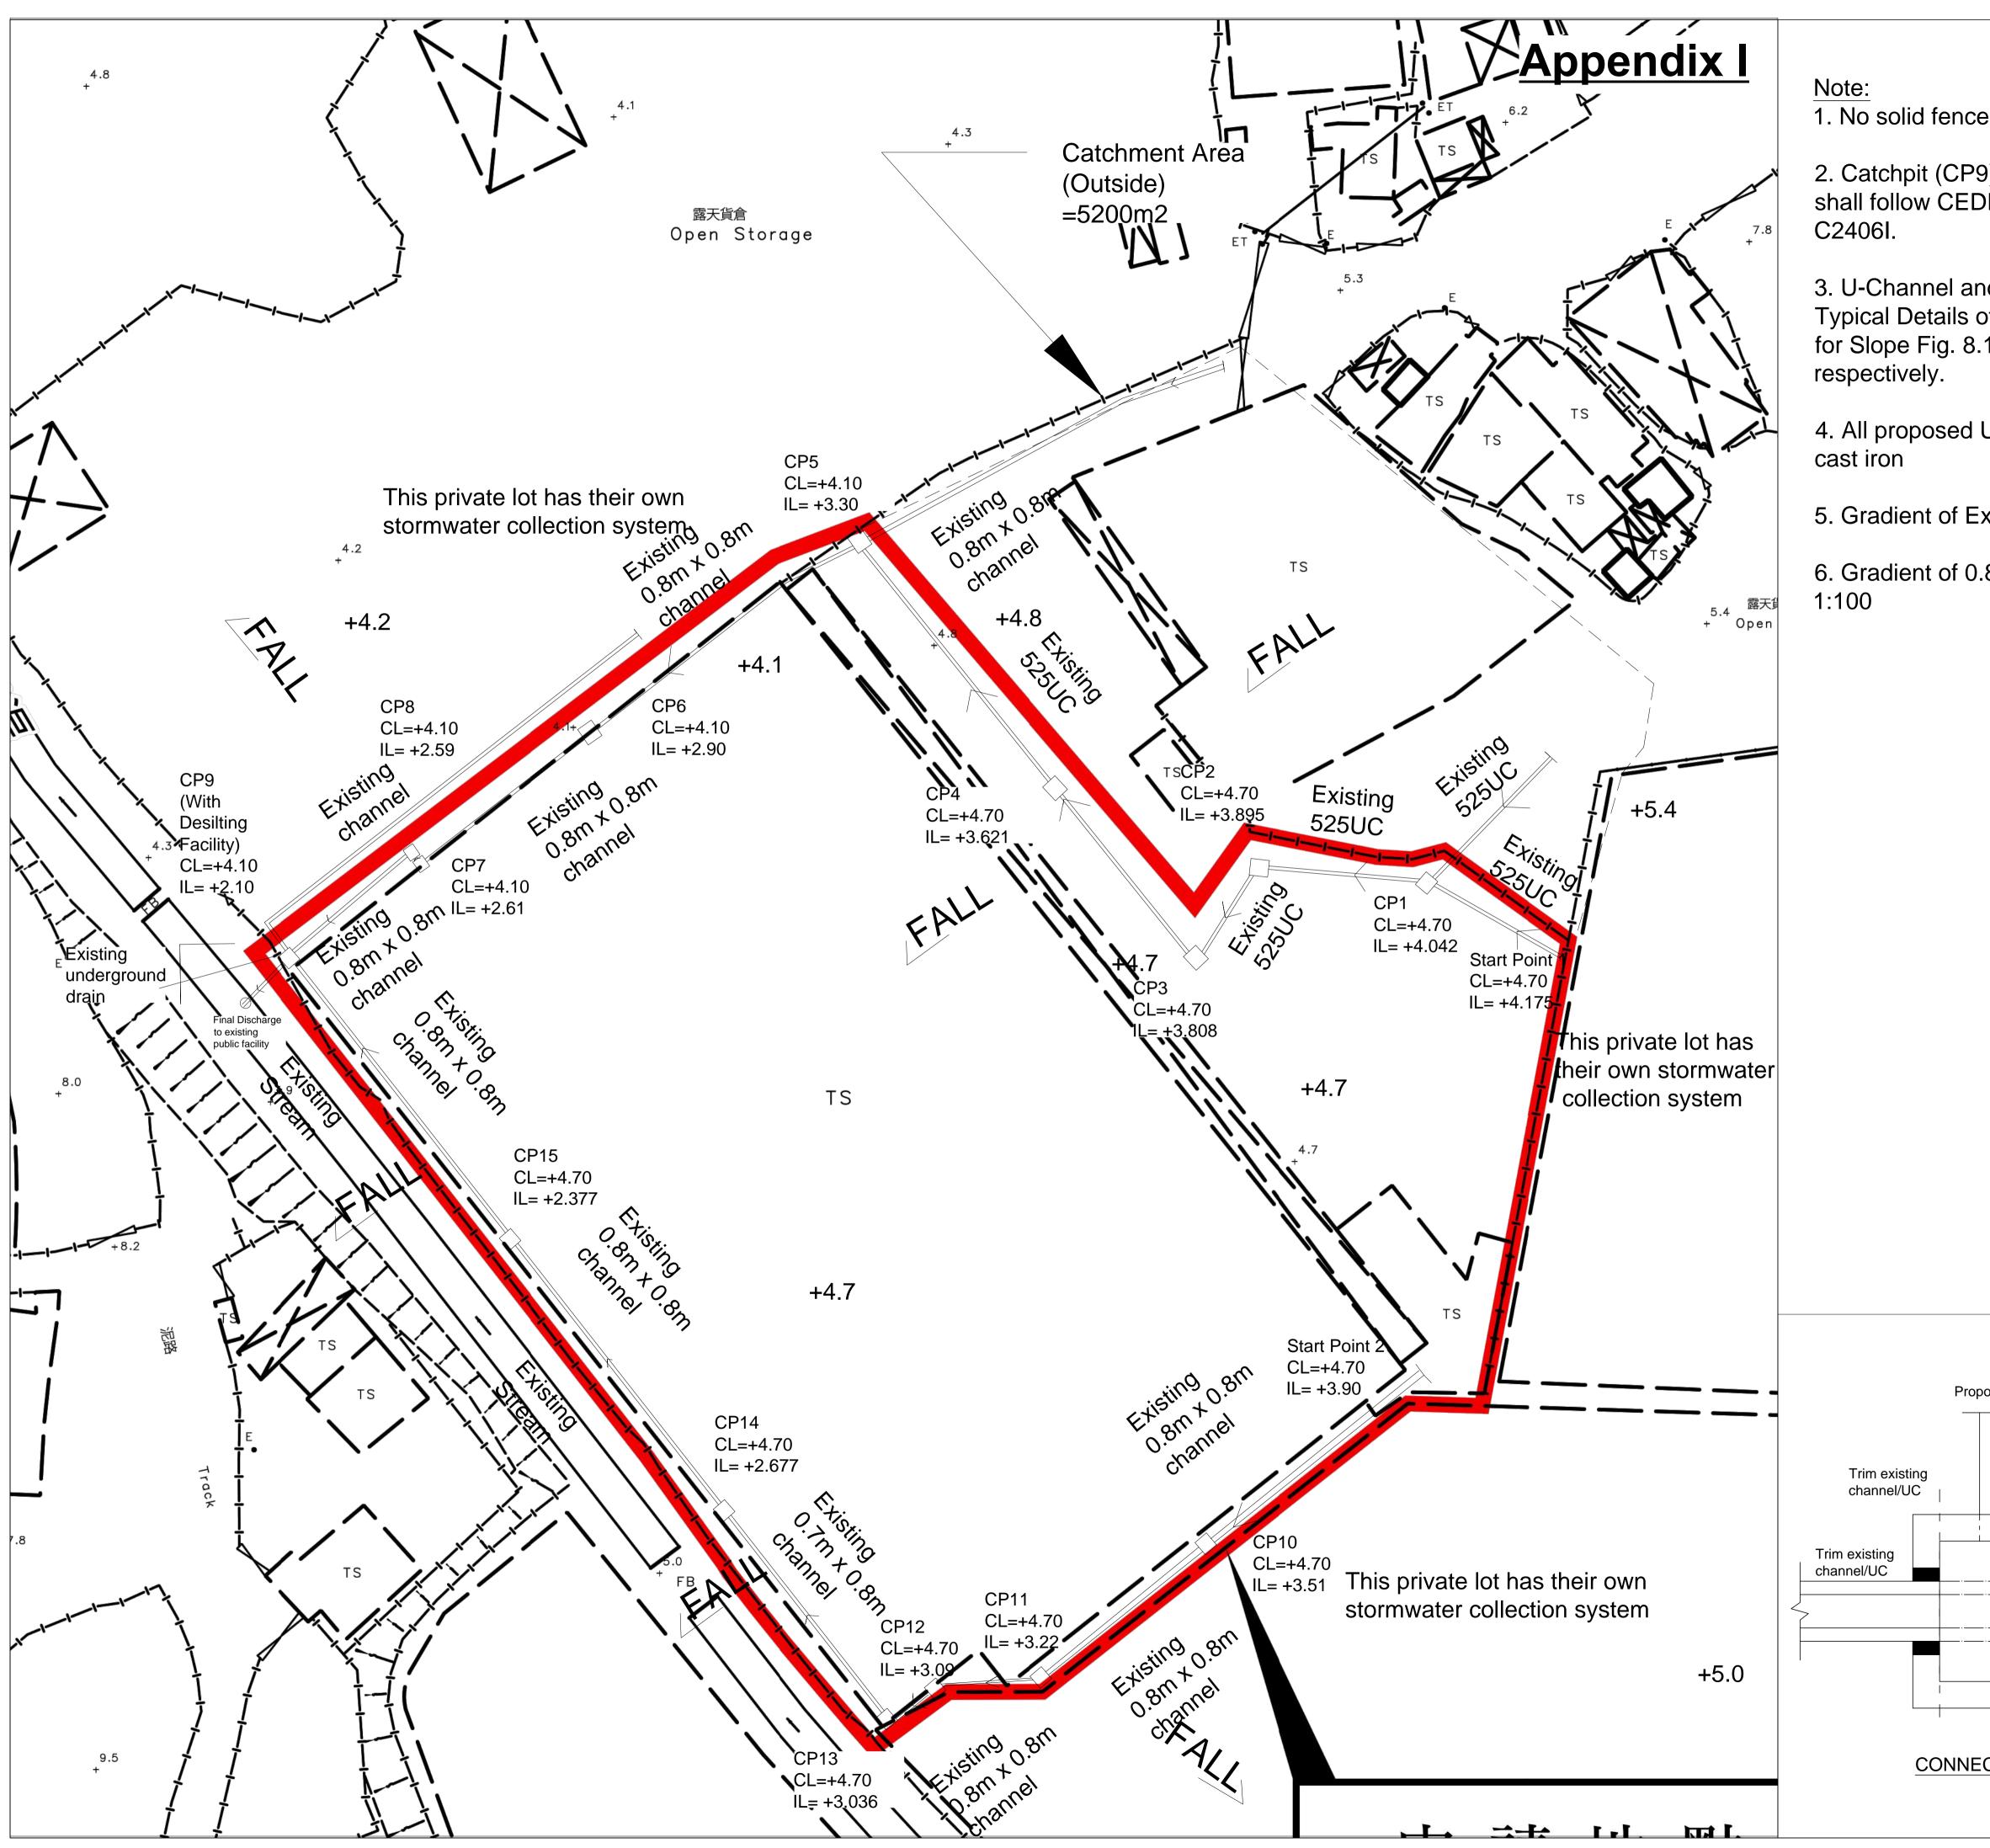

|                                                                          | Legend:                                                |                                                                                                                                        |
|--------------------------------------------------------------------------|--------------------------------------------------------|----------------------------------------------------------------------------------------------------------------------------------------|
| e wall to be erected.                                                    |                                                        | Proposed UC<br>(1:100) with cast<br>iron cover/UPVC                                                                                    |
| <ul><li>With desilting facility</li><li>D standard drawing No.</li></ul> |                                                        | Proposed Catchpit                                                                                                                      |
| nd Catchpit follows<br>of Geotechnical Manual<br>11 and Fig.8.10         | FALL                                                   | Existing UC/pipe                                                                                                                       |
| UC shall be covered by                                                   |                                                        |                                                                                                                                        |
| xisting 525UC is 1:150                                                   |                                                        |                                                                                                                                        |
| 8m x 0.8m channel is                                                     |                                                        |                                                                                                                                        |
|                                                                          | Centre with<br>Canteen fo<br>at Various<br>Adjoining G | Temporary Logistics<br>Ancillary Office and<br>r a Period of 3 Years<br>Lots in D.D.129 and<br>Bovernment Land,<br>han, Yuen Long, New |
|                                                                          | TITLE:                                                 |                                                                                                                                        |
| Trim existing                                                            | Draina                                                 | ge Proposal                                                                                                                            |
| Grout All Around<br>Provided with<br>Waterstop Gasket                    | File:                                                  | DWG NO.                                                                                                                                |
|                                                                          | Scale:                                                 | App                                                                                                                                    |
|                                                                          | Rev.                                                   |                                                                                                                                        |
| CTION DETAILS                                                            | Date: 14-09                                            | -2021                                                                                                                                  |

| Company:<br>Project :                        | HANDSHIP E  | NGINEERING LT                       | D CO.                   |        |   |     |       |           |        |  |
|----------------------------------------------|-------------|-------------------------------------|-------------------------|--------|---|-----|-------|-----------|--------|--|
| Date:<br>Calculation for channels:           | 2021/9/14   |                                     |                         |        |   |     |       |           |        |  |
| Catchment Area of site                       |             |                                     |                         |        |   |     |       |           |        |  |
| Site Catchment Area                          | =<br>=      | 18505<br>0.018505                   | m^2<br>km^2             |        |   |     |       |           |        |  |
| Peak runoff in m^3/s                         | =<br>=<br>= | 0.278<br>1.221792625<br>73308       | x<br>m^3/s<br>liter/min | 0.95   | x | 250 | mm/hr | x 0.01850 | 5 km^2 |  |
| Outside Catchment Zone Area at northern side | =           | 5200<br>0.0052                      | m^2<br>km^2             |        |   |     |       |           |        |  |
| Peak runoff in m^3/s                         | =<br>=<br>= | 0.278<br>0.34333<br>20600           | x<br>m^3/s<br>liter/min | 0.95   | x | 250 | mm/hr | x 0.0052  | km^2   |  |
| Total Peak runoff in m^3/s                   | =<br>=<br>= | 1.221792625<br>1.565122625<br>93907 |                         | 0.3433 |   |     |       |           |        |  |

CHECK EXISTING O.Sm XO.Sm channel capacity

5=0 1-100 =0.01 MANNING'S n = 0.015(TABLE 13 OF DSD SD M, 2018). CROSS-SECTIONAL AREA =0.8×0.8 = 800 0.64 m2 Perimeter P= 3×0.8=2.4m.  $R = \frac{A}{B} = \frac{0.64}{0.267} = 0.267$ By MANNING 'S FOUATION, FLOW CAPALITY O  $= \frac{A \times R^{\frac{2}{3}} \times 5^{\frac{1}{2}}}{n}$  $= \frac{10.641(0.267)^{\frac{2}{3}}(0.01)^{\frac{1}{2}}}{0.015}$ - 1.77 m 7/s 71.565 m3/s : EXISTING channel has adequate Capacity to cater the Surface. runoff. Also, according to Fig 8.7 - chart for the

Rapid Pesiph of channels for gradient (1150, 525UC will be suitable. GRISZING

Figure 8.7 - Chart for the Rapid Design of Channels