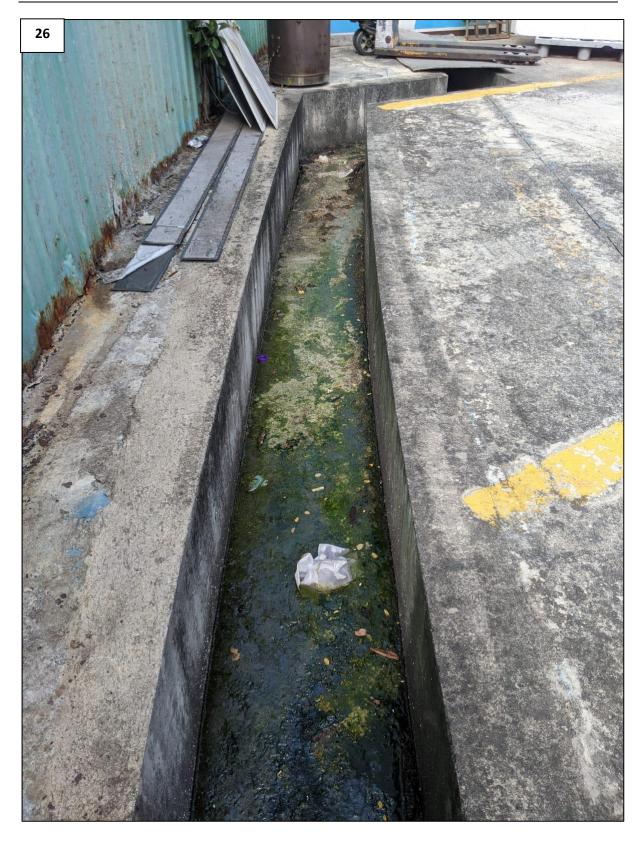

## Appendix II - Photographic Records of The Existing Drainage Facilities

#### (i) The photographic records of the implemented drainage facilities are provided as follows:

Temporary Logistics Centre with Ancillary Office and Canteen for a Period of 3 Years in "Residential (Group B)2", "Open Space", "Government, Institution or Community" Zones and an area shown as 'Road', Various Lots in D.D. 129 and Adjoining Government Land, Lau Fau Shan, Yuen Long, New Territories