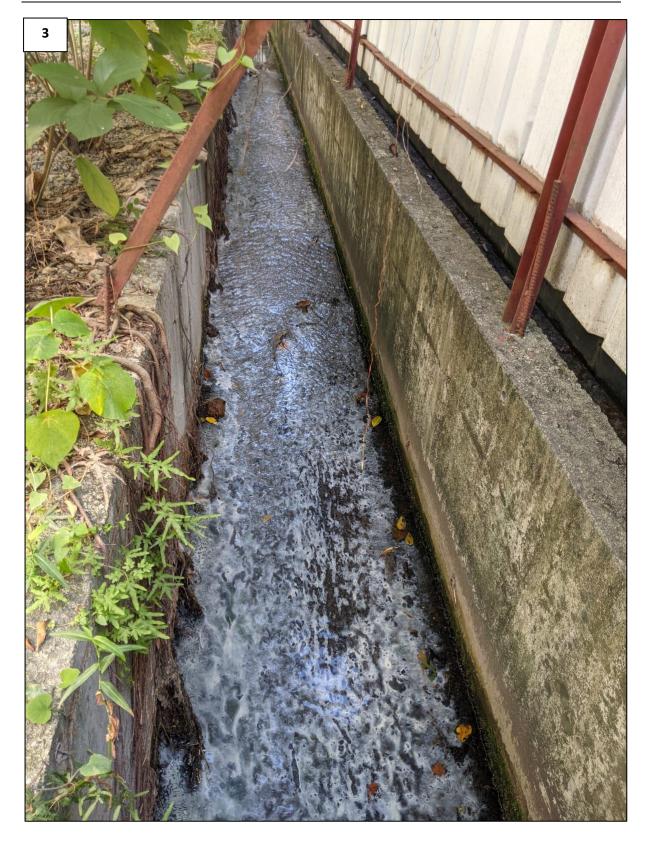

Temporary Logistics Centre with Ancillary Office and Canteen for a Period of 3 Years in "Residential (Group B)2", "Open Space", "Government, Institution or Community" Zones and an area shown as 'Road', Various Lots in D.D. 129 and Adjoining Government Land, Lau Fau Shan, Yuen Long, New Territories