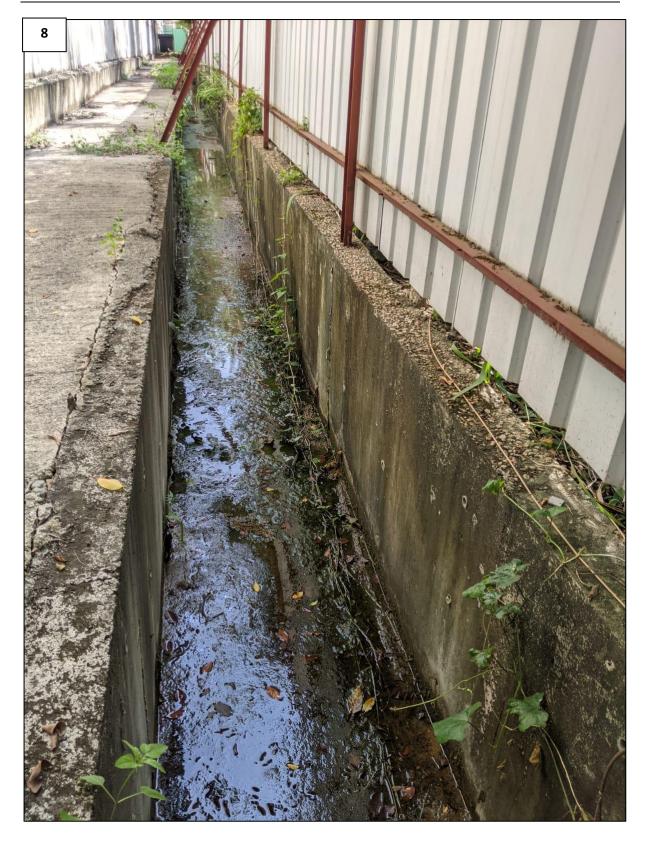

## Appendix II - Photographic Records of The Existing Drainage Facilities

#### (i) The photographic records of the implemented drainage facilities are provided as follows:

Temporary Logistics Centre with Ancillary Office and Canteen for a Period of 3 Years in "Residential (Group B)2", "Open Space", "Government, Institution or Community" Zones and an area shown as 'Road', Various Lots in D.D. 129 and Adjoining Government Land, Lau Fau Shan, Yuen Long, New Territories