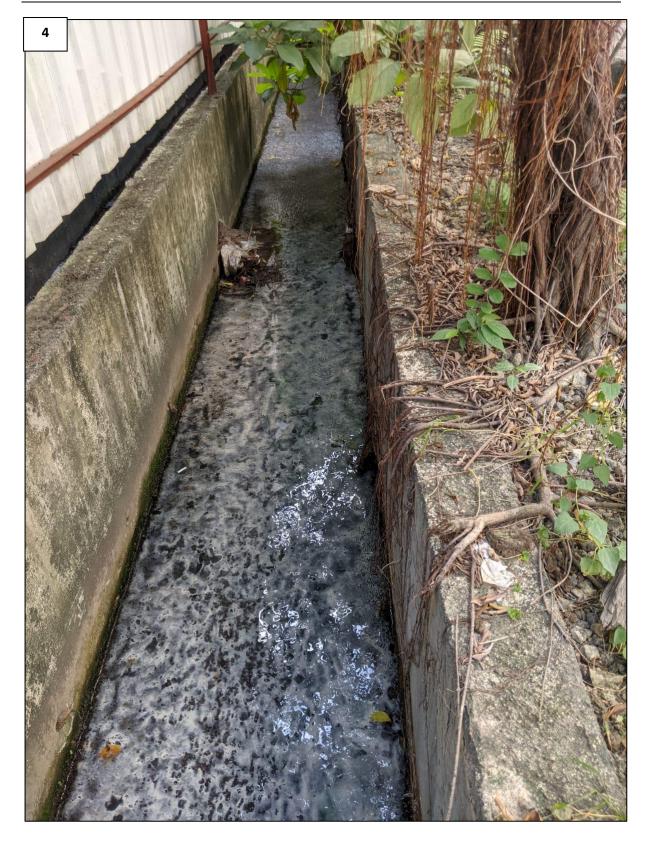

Temporary Logistics Centre with Ancillary Office and Canteen for a Period of 3 Years in "Residential (Group B)2", "Open Space", "Government, Institution or Community" Zones and an area shown as 'Road', Various Lots in D.D. 129 and Adjoining Government Land, Lau Fau Shan, Yuen Long, New Territories