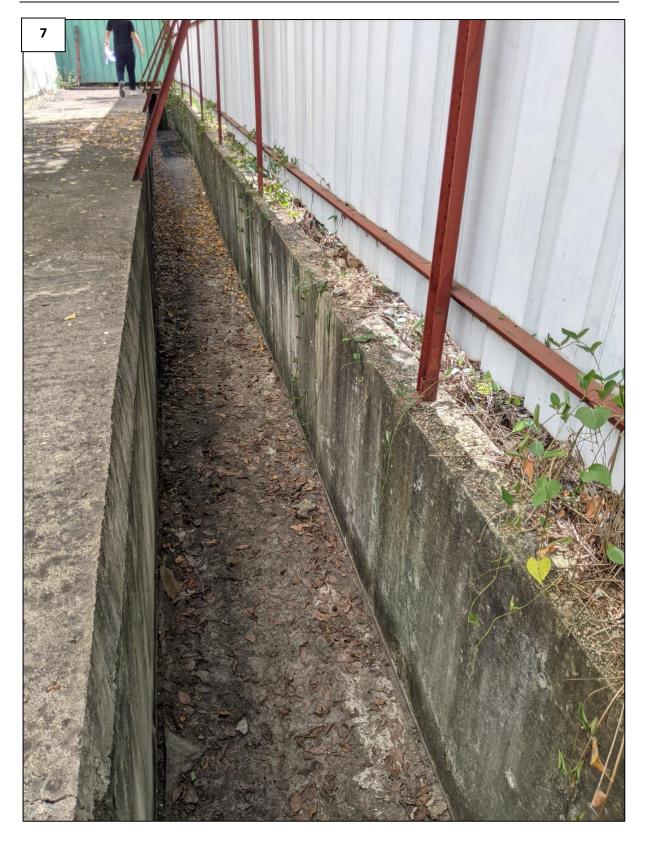

## Appendix II - Photographic Records of The Existing Drainage Facilities

#### (i) The photographic records of the implemented drainage facilities are provided as follows:

Temporary Logistics Centre with Ancillary Office and Canteen for a Period of 3 Years in "Residential (Group B)2", "Open Space", "Government, Institution or Community" Zones and an area shown as 'Road', Various Lots in D.D. 129 and Adjoining Government Land, Lau Fau Shan, Yuen Long, New Territories