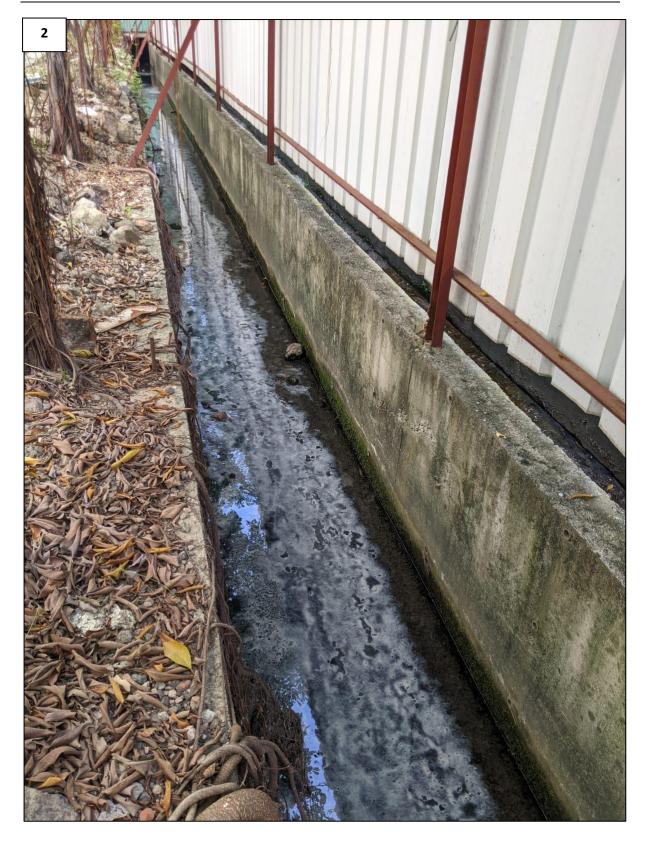

#### (i) The photographic records of the implemented drainage facilities are provided as follows:

Temporary Logistics Centre with Ancillary Office and Canteen for a Period of 3 Years in "Residential (Group B)2", "Open Space", "Government, Institution or Community" Zones and an area shown as 'Road', Various Lots in D.D. 129 and Adjoining Government Land, Lau Fau Shan, Yuen Long, New Territories