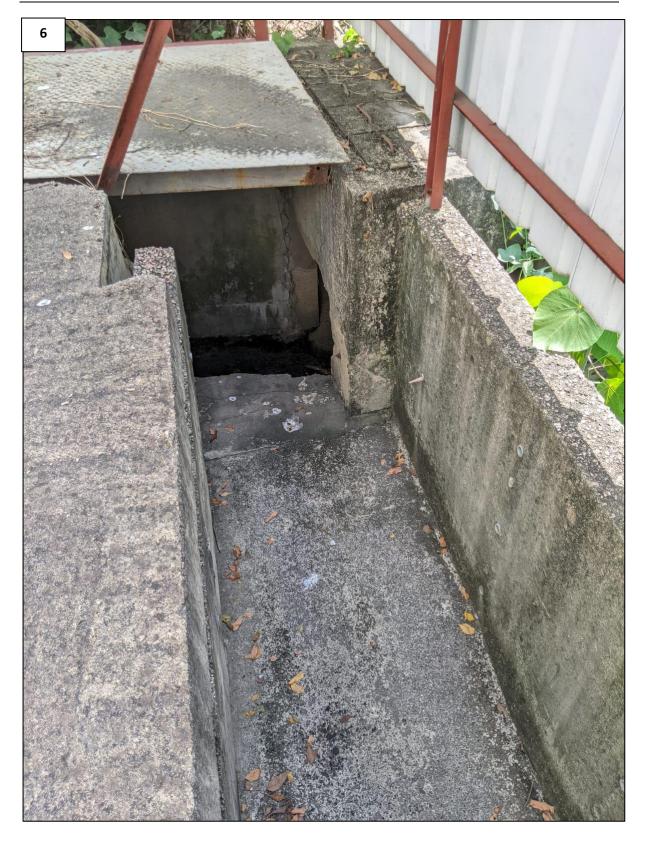

## Appendix II - Photographic Records of The Existing Drainage Facilities

#### (i) The photographic records of the implemented drainage facilities are provided as follows:

Temporary Logistics Centre with Ancillary Office and Canteen for a Period of 3 Years in "Residential (Group B)2", "Open Space", "Government, Institution or Community" Zones and an area shown as 'Road', Various Lots in D.D. 129 and Adjoining Government Land, Lau Fau Shan, Yuen Long, New Territories