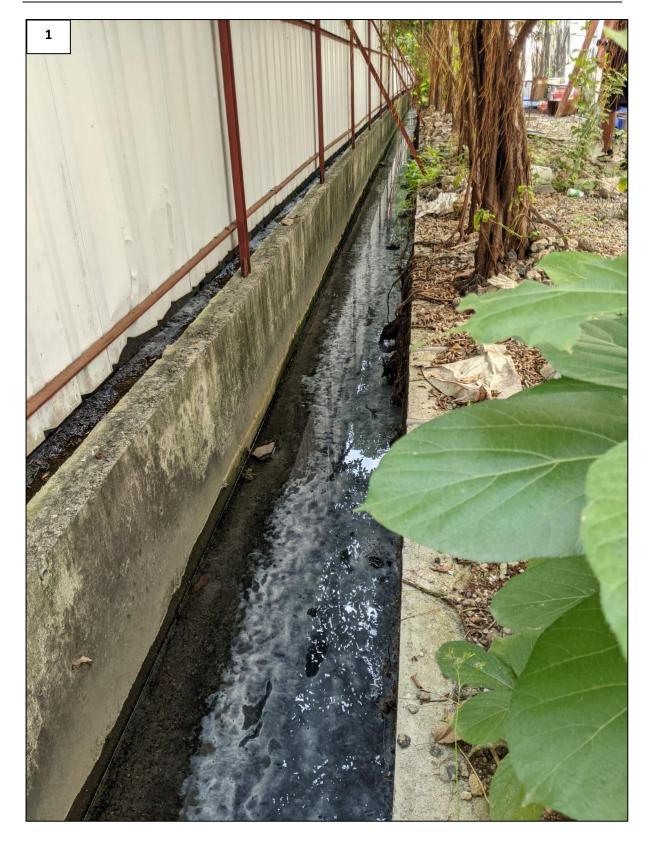

#### (i) The photographic records of the implemented drainage facilities are provided as follows:

Temporary Logistics Centre with Ancillary Office and Canteen for a Period of 3 Years in "Residential (Group B)2", "Open Space", "Government, Institution or Community" Zones and an area shown as 'Road', Various Lots in D.D. 129 and Adjoining Government Land, Lau Fau Shan, Yuen Long, New Territories