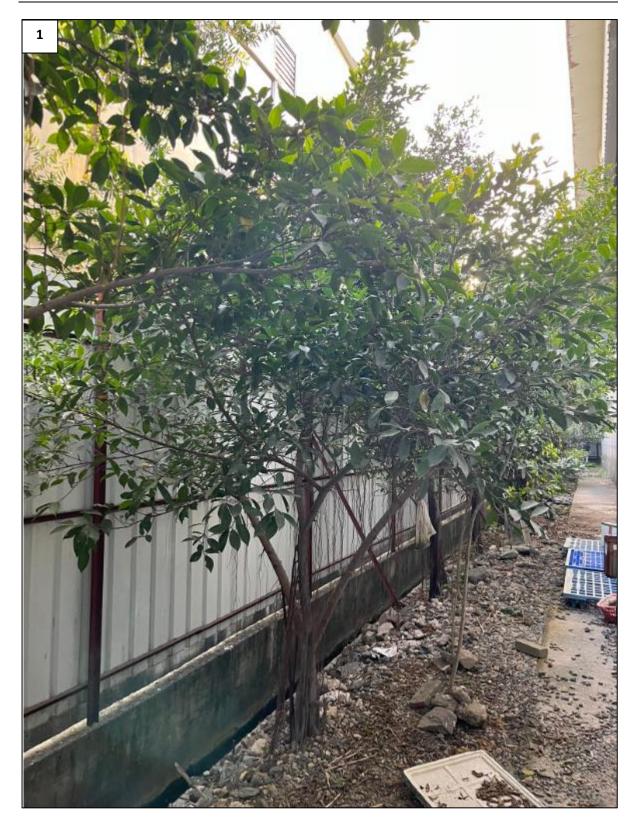

## Appendix IV - Photographic Records of Existing Landscape Planting

(i) The photographic records of existing landscape planting are provided as follows:

Temporary Logistics Centre with Ancillary Office and Canteen for a Period of 3 Years in "Residential (Group B)2", "Open Space", "Government, Institution or Community" Zones and an area shown as 'Road', Various Lots in D.D. 129 and Adjoining Government Land, Lau Fau Shan, Yuen Long, New Territories

Temporary Logistics Centre with Ancillary Office and Canteen for a Period of 3 Years in "Residential (Group B)2", "Open Space", "Government, Institution or Community" Zones and an area shown as 'Road', Various Lots in D.D. 129 and Adjoining Government Land, Lau Fau Shan, Yuen Long, New Territories