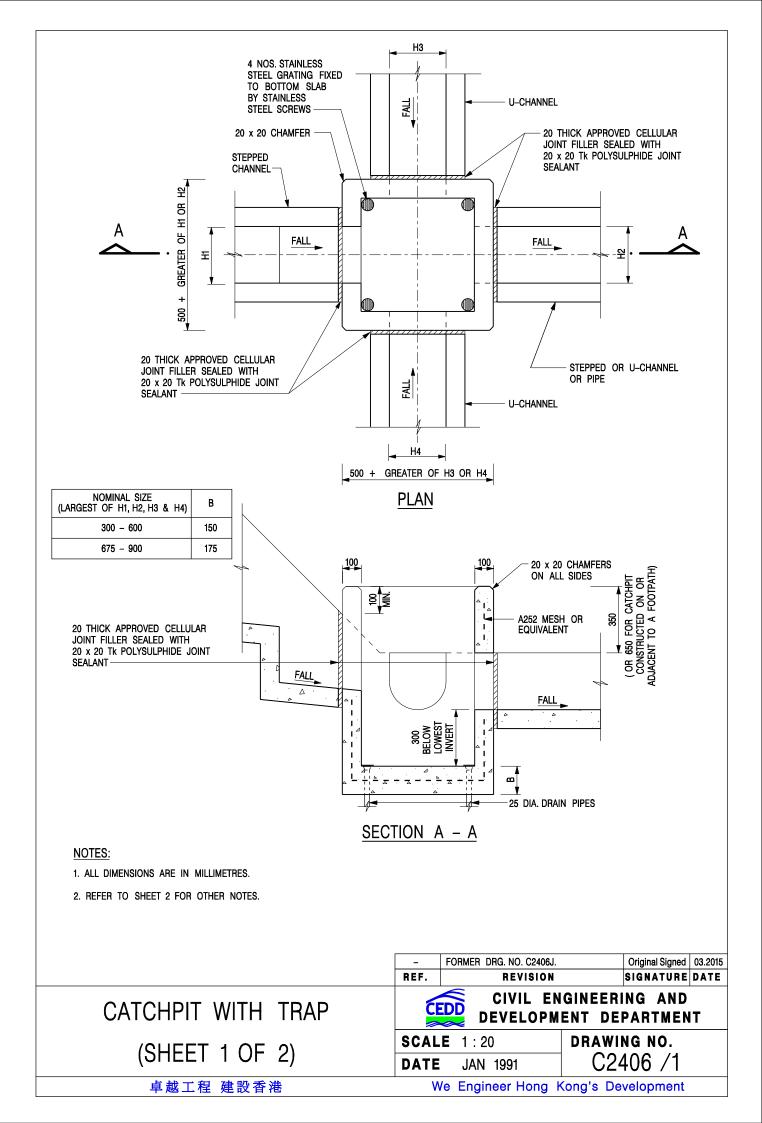

#### NOTES:

- 1. ALL DIMENSIONS ARE IN MILLIMETRES.
- 2. ALL CONCRETE SHALL BE GRADE 20 /20.
- 3. CONCRETE SURFACE FINISH SHALL BE CLASS U2 OR F2 AS APPROPRIATE.
- 4. FOR DETAILS OF JOINT, REFER TO STD. DRG. NO. C2413.
- 5. CONCRETE TO BE COLOURED AS SPECIFIED.
- UNLESS REQUESTED BY THE MAINTENANCE PARTY AND AS DIRECTED BY THE ENGINEER, CATCHPIT WITH TRAP IS NORMALLY NOT PREFERRED DUE TO PONDING PROBLEM.
- 7. UPON THE REQUEST FROM MAINTENANCE PARTY, DRAIN PIPES AT CATCHPIT BASE CAN BE USED BUT THIS IS FOR CATCHPITS LOCATED AT SLOPE TOE ONLY AND AS DIRECTED BY THE ENGINEER.
- 8. FOR CATCHPITS CONSTRUCTED ON OR ADJACENT TO A FOOTPATH, STEEL GRATINGS (SEE DETAIL 'A' ON STD. DRG. NO. C2405 ) OR CONCRETE COVERS (SEE STD. DRG. NO. C2407 ) SHALL BE PROVIDED AS DIRECTED BY THE ENGINEER.
- 9. IF INSTRUCTED BY THE ENGINEER, HANDRAILING (SEE DETAIL 'G' ON STD. DRG. NO. C2405; EXCEPT ON THE UPSLOPE SIDE ) IN LIEU OF STEEL GRATINGS OR CONCRETE COVERS CAN BE ACCEPTED AS AN ALTERNATIVE SAFETY MEASURE FOR CATCHPITS NOT ON A FOOTPATH NOR ADJACENT TO IT. TOP OF THE HANDRAILING SHALL BE 1 000 mm MIN. MEASURED FROM THE ADJACENT GROUND LEVEL.
- 10. MINIMUM INTERNAL CATCHPIT WIDTH SHALL BE 1 000 mm FOR CATCHPITS WITH A HEIGHT EXCEEDING 1 000 mm MEASURED FROM THE INVERT LEVEL TO THE ADJACENT GROUND LEVEL. AND, STEP IRONS (SEE DSD STD. DRG. NO. DS1043) AT 300 ¢ STAGGERED SHALL BE PROVIDED. THICKNESS OF CATCHPIT WALL FOR INSTALLATION OF STEP IRONS SHALL BE INCREASED TO 150 mm.
- 11. FOR RETROFITTING AN EXISTING CATCHPIT WITH STEEL GRATING, SEE DETAIL 'F' ON STD. DRG. NO. C2405.
- 12. SUBJECT TO THE APPROVAL OF THE ENGINEER, OTHER MATERIALS CAN ALSO BE USED AS COVERS / GRATINGS.

|                    | – FORMER DRG.                                   | NO. C2406J. Original Signed 03.2015 |  |
|--------------------|-------------------------------------------------|-------------------------------------|--|
|                    | REF. R                                          | EVISION SIGNATURE DATE              |  |
| CATCHPIT WITH TRAP | CIVIL ENGINEERING AND<br>DEVELOPMENT DEPARTMENT |                                     |  |
| (SHEET 2 OF 2)     | <b>SCALE</b> 1:20                               | DRAWING NO.                         |  |
|                    | DATE JAN 199                                    | en C2406 /2                         |  |
| 卓越工程 建設香港          | We Engineer                                     | r Hong Kong's Development           |  |

Figure 8.10 - Typical Details of Catchpits