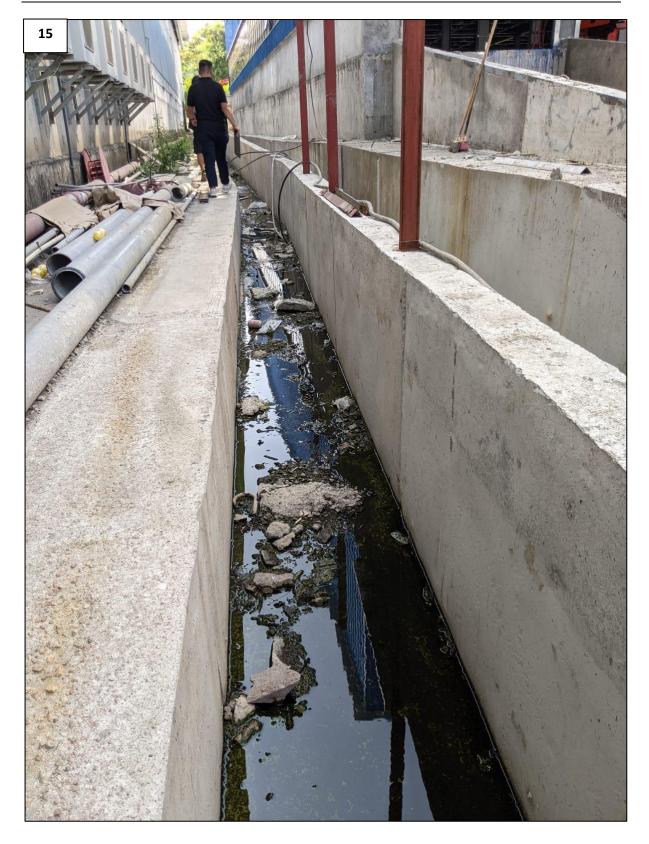

Temporary Logistics Centre with Ancillary Office and Canteen for a Period of 3 Years in "Residential (Group B)2", "Open Space", "Government, Institution or Community" Zones and an area shown as 'Road', Various Lots in D.D. 129 and Adjoining Government Land, Lau Fau Shan, Yuen Long, New Territories