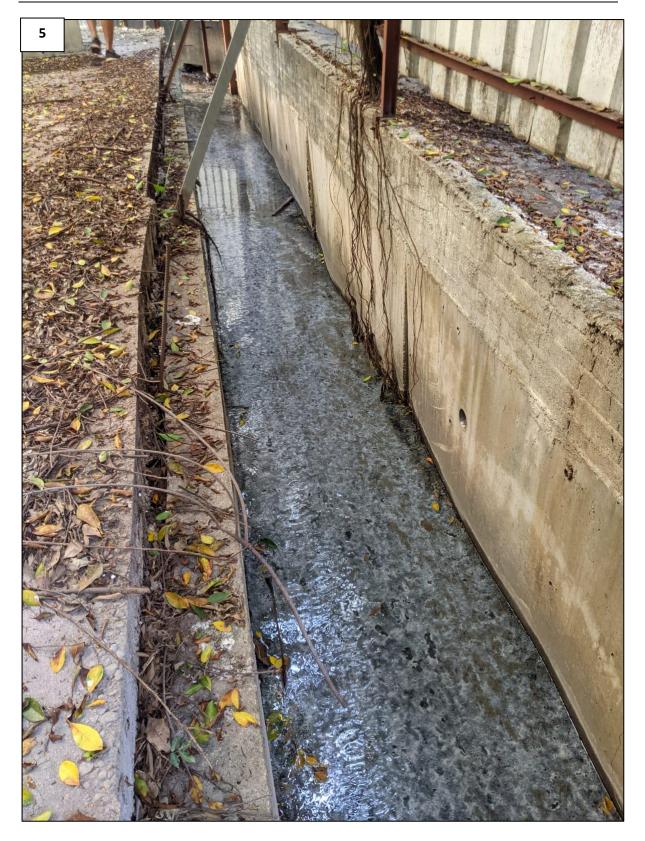

Temporary Logistics Centre with Ancillary Office and Canteen for a Period of 3 Years in "Residential (Group B)2", "Open Space", "Government, Institution or Community" Zones and an area shown as 'Road', Various Lots in D.D. 129 and Adjoining Government Land, Lau Fau Shan, Yuen Long, New Territories