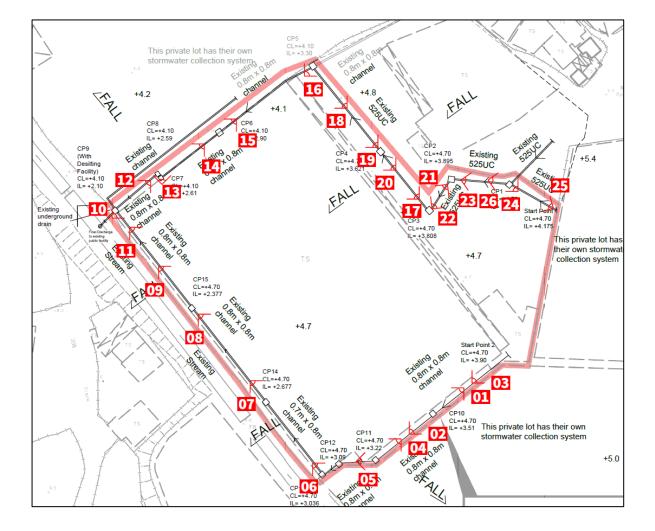

|                                                                          | Legend:                                                |                                                                                                                                        |
|--------------------------------------------------------------------------|--------------------------------------------------------|----------------------------------------------------------------------------------------------------------------------------------------|
| e wall to be erected.                                                    |                                                        | Proposed UC<br>(1:100) with cast<br>iron cover/UPVC                                                                                    |
| <ul><li>With desilting facility</li><li>D standard drawing No.</li></ul> |                                                        | Proposed Catchpit                                                                                                                      |
| nd Catchpit follows<br>of Geotechnical Manual<br>11 and Fig.8.10         | FALL                                                   | Existing UC/pipe                                                                                                                       |
| UC shall be covered by                                                   |                                                        |                                                                                                                                        |
| xisting 525UC is 1:150                                                   |                                                        |                                                                                                                                        |
| 8m x 0.8m channel is                                                     |                                                        |                                                                                                                                        |
|                                                                          | Centre with<br>Canteen fo<br>at Various<br>Adjoining G | Temporary Logistics<br>Ancillary Office and<br>r a Period of 3 Years<br>Lots in D.D.129 and<br>Bovernment Land,<br>han, Yuen Long, New |
|                                                                          | TITLE:                                                 |                                                                                                                                        |
| Trim existing                                                            | Draina                                                 | ge Proposal                                                                                                                            |
| Grout All Around<br>Provided with<br>Waterstop Gasket                    | File:                                                  | DWG NO.                                                                                                                                |
|                                                                          | Scale:                                                 | App                                                                                                                                    |
|                                                                          | Rev.                                                   |                                                                                                                                        |
| CTION DETAILS                                                            | Date: 14-09                                            | -2021                                                                                                                                  |

| Company:<br>Project :                        | HANDSHIP E  | NGINEERING LT                       | D CO.                   |        |   |     |       |           |        |  |
|----------------------------------------------|-------------|-------------------------------------|-------------------------|--------|---|-----|-------|-----------|--------|--|
| Date:<br>Calculation for channels:           | 2021/9/14   |                                     |                         |        |   |     |       |           |        |  |
| Catchment Area of site                       |             |                                     |                         |        |   |     |       |           |        |  |
| Site Catchment Area                          | =<br>=      | 18505<br>0.018505                   | m^2<br>km^2             |        |   |     |       |           |        |  |
| Peak runoff in m^3/s                         | =<br>=<br>= | 0.278<br>1.221792625<br>73308       | x<br>m^3/s<br>liter/min | 0.95   | x | 250 | mm/hr | x 0.01850 | 5 km^2 |  |
| Outside Catchment Zone Area at northern side | =           | 5200<br>0.0052                      | m^2<br>km^2             |        |   |     |       |           |        |  |
| Peak runoff in m^3/s                         | =<br>=<br>= | 0.278<br>0.34333<br>20600           | x<br>m^3/s<br>liter/min | 0.95   | x | 250 | mm/hr | x 0.0052  | km^2   |  |
| Total Peak runoff in m^3/s                   | =<br>=<br>= | 1.221792625<br>1.565122625<br>93907 |                         | 0.3433 |   |     |       |           |        |  |

CHECK EXISTING O.Sm XO.Sm channel capacity

5=0 1-100 =0.01 MANNING'S n = 0.015(TABLE 13 OF DSD SD M, 2018). CROSS-SECTIONAL AREA =0.8×0.8 = 800 0.64 m2 Perimeter P= 3×0.8=2.4m.  $R = \frac{A}{B} = \frac{0.64}{0.267} = 0.267$ By MANNING 'S FOUATION, FLOW CAPALITY O  $= \frac{A \times R^{\frac{2}{3}} \times 5^{\frac{1}{2}}}{n}$  $= \frac{10.641(0.267)^{\frac{2}{3}}(0.01)^{\frac{1}{2}}}{0.015}$ - 1.77 m 7/s 71.565 m3/s : EXISTING channel has adequate Capacity to cater the Surface. runoff. Also, according to Fig 8.7 - chart for the

Rapid Pesiph of channels for gradient (1150, 525UC will be suitable. GRISZING

Figure 8.7 - Chart for the Rapid Design of Channels