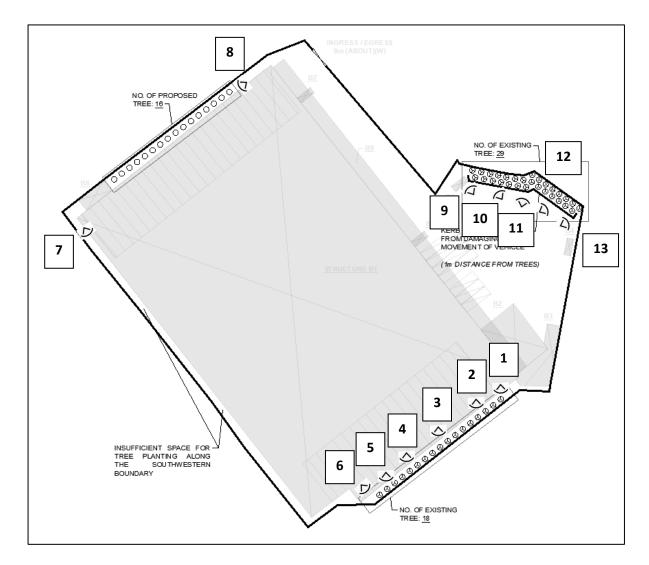

## Appendix IV - Photographic Records of Existing Landscape Planting

(i) The photographic records of existing landscape planting are provided as follows:

Temporary Logistics Centre with Ancillary Office and Canteen for a Period of 3 Years in "Residential (Group B)2", "Open Space", "Government, Institution or Community" Zones and an area shown as 'Road', Various Lots in D.D. 129 and Adjoining Government Land, Lau Fau Shan, Yuen Long, New Territories