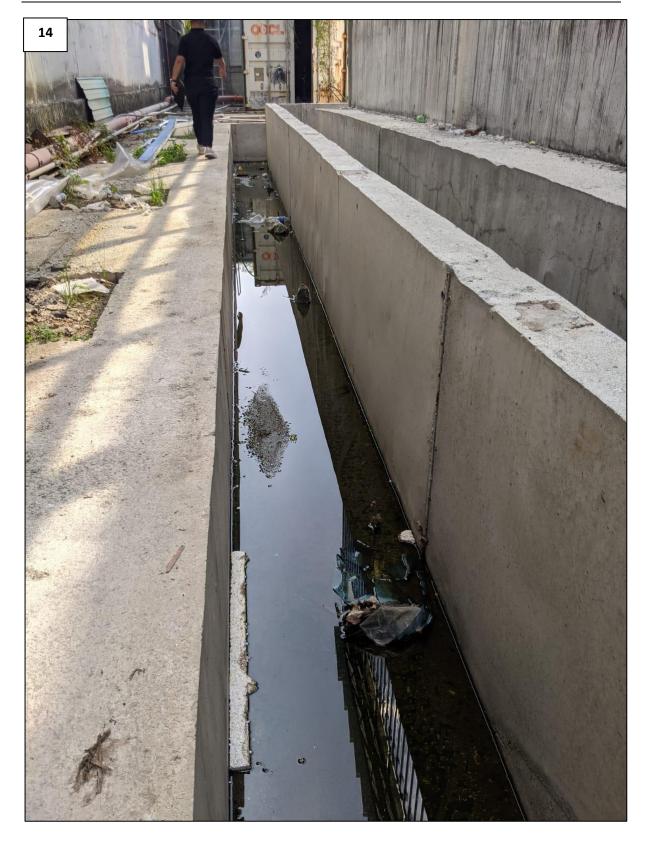

Temporary Logistics Centre with Ancillary Office and Canteen for a Period of 3 Years in "Residential (Group B)2", "Open Space", "Government, Institution or Community" Zones and an area shown as 'Road', Various Lots in D.D. 129 and Adjoining Government Land, Lau Fau Shan, Yuen Long, New Territories