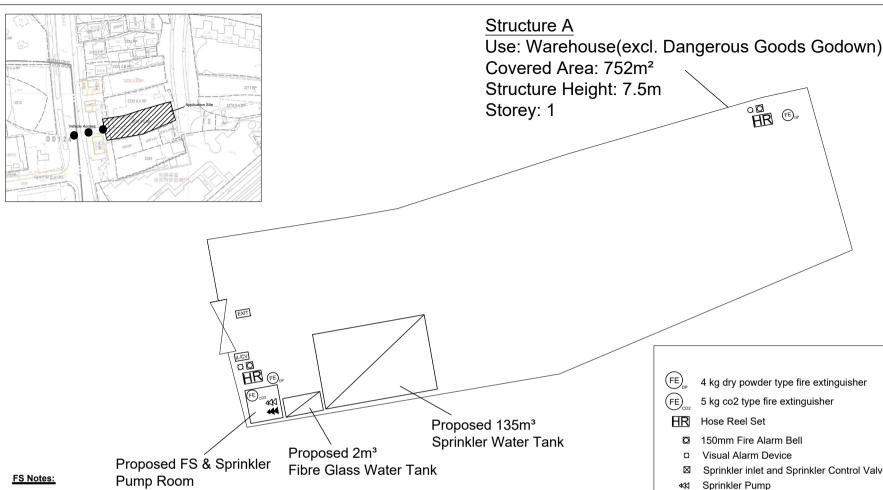

- Sufficient directional and exit sign shall be provided in accordance with BS 5266: Part 1 and FSD Circular letter 5/2008.
- Sufficient portable hand-operated approved appliance as required by occupancy and as marked on plans. Portable fire extinguishers with specified type and capacity to be provided at location as indicated on plans.
- 4. An Automatic Sprinkler System Supplied by 135 m<sup>3</sup> Sprinkler Water Tank and Hazard Class OH 3 shall be provided to all Structure in accordance with LPC BS EN 12845: 2015 and FSD Circular Letter No. 5/2020.
  - The Sprinkler Water Tank, Sprinkler Pump Room, Sprinkler Inlet and Sprinkler Control Valve Group shall be clearly marked on plans.
- An hose reel system should be supplied by a 2.0m<sup>3</sup> F.S Water tank.
- There shall be sufficient hose reel to ensure that every part of each building can be reached by a length of not more than 30m of hose reel tubing. The F.S water tank, F.S pump room and hose reel shall be clearly marked on plans.
- 6. Fire alarm system shall be provided throughout the entire building in accordance with BS 5839-1: 2017 and FSD Circular Letter No.6/2021. One actuation point and one audio warning device to be located at each hose reel point.
  - The actuation point should include facilities for fire pump start and audio/visual warning device initiation.
- One No.5.0 kg CO2 F.E shall be provided for F.S Pump Room & Sprinkler Pump Room.
- Sprinkler pump (SP1,SP2,JP) & Hose Reel pump (HR-1,HR-2,JP) shall be provided at FS & sprinkler pump room.
- A Secondary power supply shall be provided to electrical fire services installations.
- 10. Type of storage method for the building is as follows:
  - Type of Storage method for the building is as follows: Storage Category: Category (I)
  - (B) Storage Height: Not exceeding 4m
  - Storage: ST1
  - The maximum storage area of a single block: 50m<sup>2</sup>
  - The minimum clearance around each single storage block: 2.4m

4 kg dry powder type fire extinguisher

5 kg co2 type fire extinguisher

- 150mm Fire Alarm Bell
- Visual Alarm Device
- Sprinkler inlet and Sprinkler Control Valve Group
- Hose Reel Pump

Inlet + Control Valve