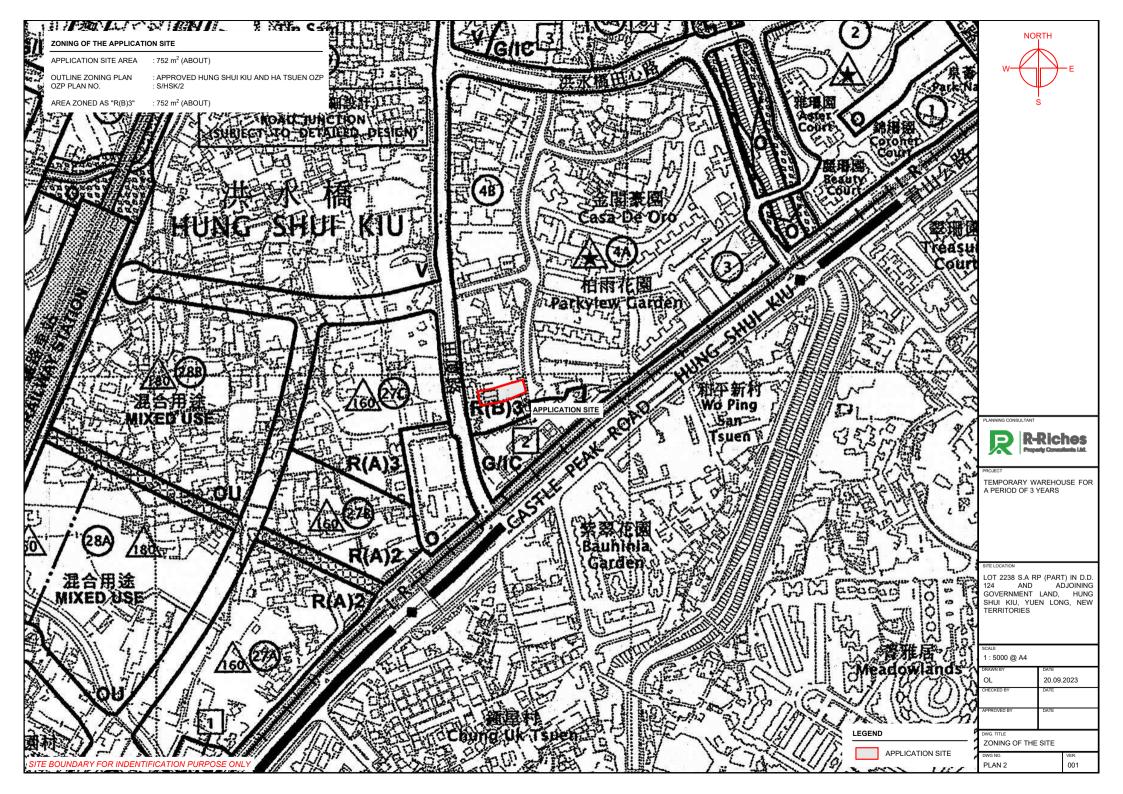

|        |                                                                   |                                                                         |                    |                        |      |           |               |                           |               |                                            | <u> </u>                                                                     |                    |
|--------|-------------------------------------------------------------------|-------------------------------------------------------------------------|--------------------|------------------------|------|-----------|---------------|---------------------------|---------------|--------------------------------------------|------------------------------------------------------------------------------|--------------------|
| _      | DEVELOPMENT PARAMETERS                                            |                                                                         |                    |                        |      | STRUCTURE | USE           | COVERED AREA              | GFA           | BUILDING HEIGHT                            | NOR                                                                          | тн                 |
|        | APPLICATION SITE AREA<br>COVERED AREA                             | : 752 m <sup>2</sup><br>: 752 m <sup>2</sup>                            | (ABOUT)<br>(ABOUT) |                        |      | B1        | WAREHOUSE     | 752m² (ABOUT)             | 752m² (ABOUT) | 7.5m (ABOUT)(1-STOREY)                     |                                                                              |                    |
|        | UNCOVERED AREA PLOT RATIO                                         | : NOT APPLICABLE                                                        | (ABOUT)            |                        |      |           | TOTAL         | 752m <sup>2</sup> (ABOUT) | 752m² (ABOUT) |                                            | w-C                                                                          |                    |
|        | SITE COVERAGE                                                     | : 100%                                                                  | (ABOUT)            |                        |      |           |               |                           |               |                                            | S                                                                            |                    |
|        | NO. OF STRUCTURE<br>DOMESTIC GFA<br>NON-DOMESTIC GFA<br>TOTAL GFA | : 1<br>: NOT APPLICABLE<br>: 752 m <sup>2</sup><br>: 752 m <sup>2</sup> | (ABOUT)<br>(ABOUT) |                        |      |           |               |                           |               |                                            |                                                                              |                    |
|        | BUILDING HEIGHT<br>NO. OF STOREY                                  | : 7.5 m<br>: 1                                                          | (ABOUT)            |                        |      |           |               |                           |               |                                            |                                                                              |                    |
|        | INGRESS /<br>6m (ABO                                              |                                                                         |                    | L/UL SF                | PACE |           | STRUCTU<br>B1 | JRE                       | APPLICATION   | SITE                                       | PROJECT TEMPORARY WA A PERIOD OF 3 YI  SITE LOCATION LOT 2238 S.A RP 124 AND | (PART) IN D.D.     |
|        |                                                                   |                                                                         |                    |                        |      |           |               |                           |               |                                            | GOVERNMENT I<br>SHUI KIU, YUEN<br>TERRITORIES                                | N LONG, NEW        |
|        |                                                                   |                                                                         |                    |                        |      |           |               |                           |               |                                            | 1:500 @ A4                                                                   | DATE               |
|        |                                                                   |                                                                         |                    |                        |      |           |               |                           |               |                                            | OL<br>CHECKED BY                                                             | 20.09.2023<br>DATE |
|        |                                                                   |                                                                         |                    |                        |      |           |               |                           | LEGEN         | ID                                         | 1                                                                            | DATE               |
|        |                                                                   |                                                                         |                    |                        |      |           |               |                           |               | APPLICATION SITE                           | APPROVED BY                                                                  | unit               |
|        | OADING / UNLOADING PROVISIO                                       | NS                                                                      |                    |                        |      |           |               |                           |               | STRUCTURE                                  | DWG. TITLE  LAYOUT PLAN                                                      |                    |
| N<br>D | O. OF LOADING / UNLOADING S<br>IMENSION OF LOADING/UNLOADI        | SPACE FOR LIGHT GOOD<br>ING SPACE                                       | OS VEHICLE :       | 1<br>7m (L) X 3.5m (W) |      |           |               |                           | <u> </u>      | LOADING / UNLOADING SPACE INGRESS / EGRESS | DWG NO. PLAN 4                                                               | VER.<br>001        |