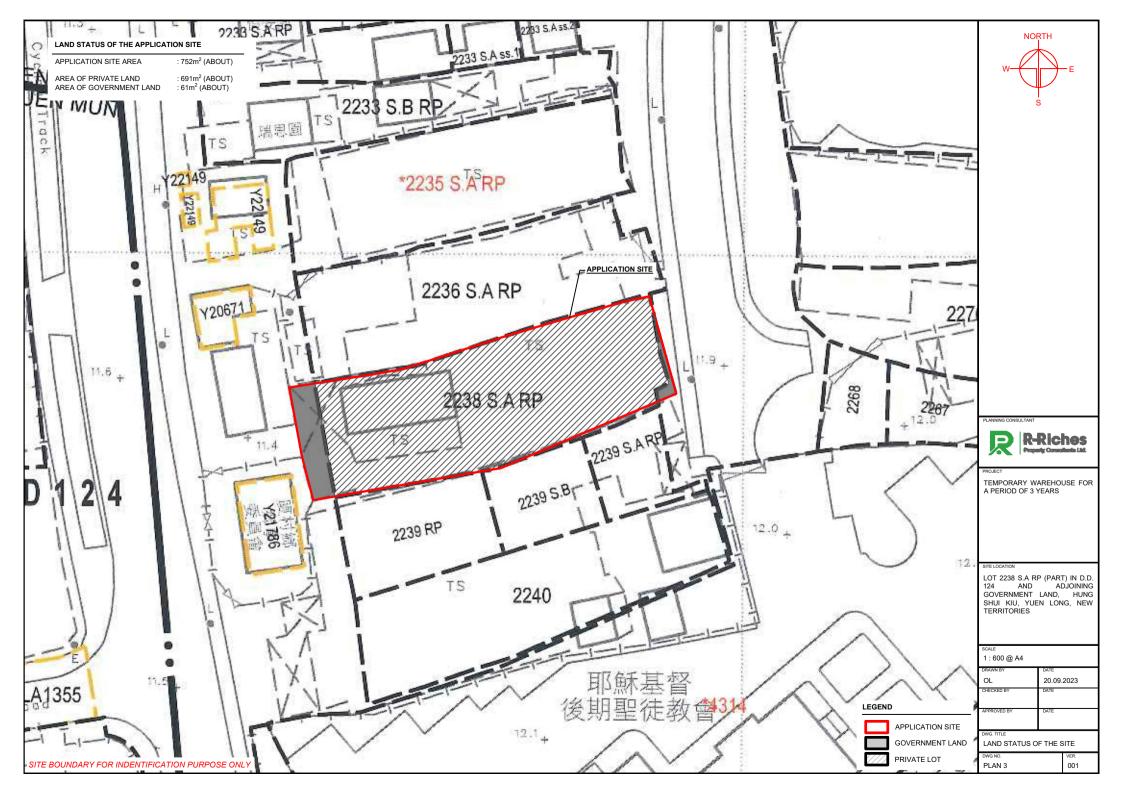

|        |                                                                   |                                                                         |                    |                        |      |           |               |                           |               |                                            | <u> </u>                                                                     |                    |
|--------|-------------------------------------------------------------------|-------------------------------------------------------------------------|--------------------|------------------------|------|-----------|---------------|---------------------------|---------------|--------------------------------------------|------------------------------------------------------------------------------|--------------------|
| _      | DEVELOPMENT PARAMETERS                                            |                                                                         |                    |                        |      | STRUCTURE | USE           | COVERED AREA              | GFA           | BUILDING HEIGHT                            | NOR                                                                          | тн                 |
|        | APPLICATION SITE AREA<br>COVERED AREA                             | : 752 m <sup>2</sup><br>: 752 m <sup>2</sup>                            | (ABOUT)<br>(ABOUT) |                        |      | B1        | WAREHOUSE     | 752m² (ABOUT)             | 752m² (ABOUT) | 7.5m (ABOUT)(1-STOREY)                     |                                                                              |                    |
|        | UNCOVERED AREA PLOT RATIO                                         | : NOT APPLICABLE                                                        | (ABOUT)            |                        |      |           | TOTAL         | 752m <sup>2</sup> (ABOUT) | 752m² (ABOUT) |                                            | w-C                                                                          |                    |
|        | SITE COVERAGE                                                     | : 100%                                                                  | (ABOUT)            |                        |      |           |               |                           |               |                                            | S                                                                            |                    |
|        | NO. OF STRUCTURE<br>DOMESTIC GFA<br>NON-DOMESTIC GFA<br>TOTAL GFA | : 1<br>: NOT APPLICABLE<br>: 752 m <sup>2</sup><br>: 752 m <sup>2</sup> | (ABOUT)<br>(ABOUT) |                        |      |           |               |                           |               |                                            |                                                                              |                    |
|        | BUILDING HEIGHT<br>NO. OF STOREY                                  | : 7.5 m<br>: 1                                                          | (ABOUT)            |                        |      |           |               |                           |               |                                            |                                                                              |                    |
|        | INGRESS /<br>6m (ABO                                              |                                                                         |                    | L/UL SF                | PACE |           | STRUCTU<br>B1 | JRE                       | APPLICATION   | SITE                                       | PROJECT TEMPORARY WA A PERIOD OF 3 YI  SITE LOCATION LOT 2238 S.A RP 124 AND | (PART) IN D.D.     |
|        |                                                                   |                                                                         |                    |                        |      |           |               |                           |               |                                            | GOVERNMENT I<br>SHUI KIU, YUEN<br>TERRITORIES                                | N LONG, NEW        |
|        |                                                                   |                                                                         |                    |                        |      |           |               |                           |               |                                            | 1:500 @ A4                                                                   | DATE               |
|        |                                                                   |                                                                         |                    |                        |      |           |               |                           |               |                                            | OL<br>CHECKED BY                                                             | 20.09.2023<br>DATE |
|        |                                                                   |                                                                         |                    |                        |      |           |               |                           | LEGEN         | ID                                         | 1                                                                            | DATE               |
|        |                                                                   |                                                                         |                    |                        |      |           |               |                           |               | APPLICATION SITE                           | APPROVED BY                                                                  | unit               |
|        | OADING / UNLOADING PROVISIO                                       | NS                                                                      |                    |                        |      |           |               |                           |               | STRUCTURE                                  | DWG. TITLE  LAYOUT PLAN                                                      |                    |
| N<br>D | O. OF LOADING / UNLOADING S<br>IMENSION OF LOADING/UNLOADI        | SPACE FOR LIGHT GOOD<br>ING SPACE                                       | OS VEHICLE :       | 1<br>7m (L) X 3.5m (W) |      |           |               |                           | <u> </u>      | LOADING / UNLOADING SPACE INGRESS / EGRESS | DWG NO. PLAN 4                                                               | VER.<br>001        |