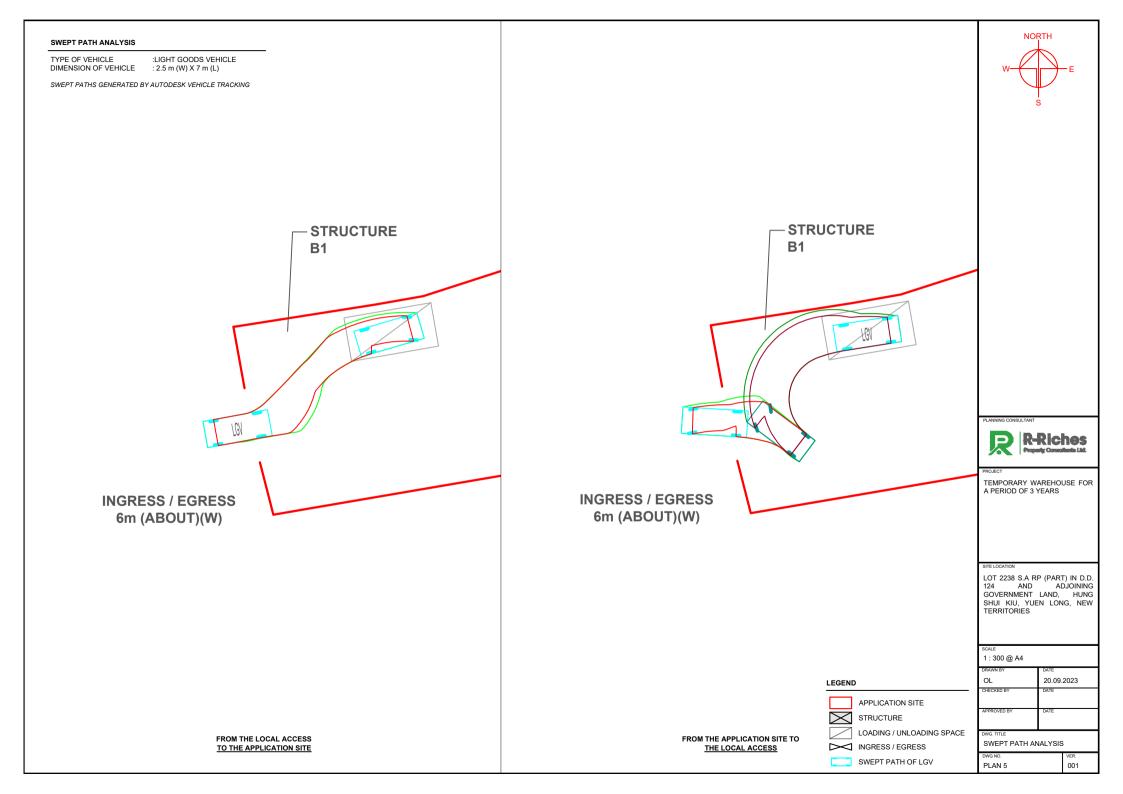

|        |                                                                   |                                                                         |                    |                        |      |           |               |                           |               |                                            | <u> </u>                                                                     |                    |
|--------|-------------------------------------------------------------------|-------------------------------------------------------------------------|--------------------|------------------------|------|-----------|---------------|---------------------------|---------------|--------------------------------------------|------------------------------------------------------------------------------|--------------------|
| _      | DEVELOPMENT PARAMETERS                                            |                                                                         |                    |                        |      | STRUCTURE | USE           | COVERED AREA              | GFA           | BUILDING HEIGHT                            | NOR                                                                          | тн                 |
|        | APPLICATION SITE AREA<br>COVERED AREA                             | : 752 m <sup>2</sup><br>: 752 m <sup>2</sup>                            | (ABOUT)<br>(ABOUT) |                        |      | B1        | WAREHOUSE     | 752m² (ABOUT)             | 752m² (ABOUT) | 7.5m (ABOUT)(1-STOREY)                     |                                                                              |                    |
|        | UNCOVERED AREA PLOT RATIO                                         | : NOT APPLICABLE                                                        | (ABOUT)            |                        |      |           | TOTAL         | 752m <sup>2</sup> (ABOUT) | 752m² (ABOUT) |                                            | w-C                                                                          |                    |
|        | SITE COVERAGE                                                     | : 100%                                                                  | (ABOUT)            |                        |      |           |               |                           |               |                                            | S                                                                            |                    |
|        | NO. OF STRUCTURE<br>DOMESTIC GFA<br>NON-DOMESTIC GFA<br>TOTAL GFA | : 1<br>: NOT APPLICABLE<br>: 752 m <sup>2</sup><br>: 752 m <sup>2</sup> | (ABOUT)<br>(ABOUT) |                        |      |           |               |                           |               |                                            |                                                                              |                    |
|        | BUILDING HEIGHT<br>NO. OF STOREY                                  | : 7.5 m<br>: 1                                                          | (ABOUT)            |                        |      |           |               |                           |               |                                            |                                                                              |                    |
|        | INGRESS /<br>6m (ABO                                              |                                                                         |                    | L/UL SF                | PACE |           | STRUCTU<br>B1 | JRE                       | APPLICATION   | SITE                                       | PROJECT TEMPORARY WA A PERIOD OF 3 YI  SITE LOCATION LOT 2238 S.A RP 124 AND | (PART) IN D.D.     |
|        |                                                                   |                                                                         |                    |                        |      |           |               |                           |               |                                            | GOVERNMENT I<br>SHUI KIU, YUEN<br>TERRITORIES                                | N LONG, NEW        |
|        |                                                                   |                                                                         |                    |                        |      |           |               |                           |               |                                            | 1:500 @ A4                                                                   | DATE               |
|        |                                                                   |                                                                         |                    |                        |      |           |               |                           |               |                                            | OL<br>CHECKED BY                                                             | 20.09.2023<br>DATE |
|        |                                                                   |                                                                         |                    |                        |      |           |               |                           | LEGEN         | ID                                         | 1                                                                            | DATE               |
|        |                                                                   |                                                                         |                    |                        |      |           |               |                           |               | APPLICATION SITE                           | APPROVED BY                                                                  | unit               |
|        | OADING / UNLOADING PROVISIO                                       | NS                                                                      |                    |                        |      |           |               |                           |               | STRUCTURE                                  | DWG. TITLE  LAYOUT PLAN                                                      |                    |
| N<br>D | O. OF LOADING / UNLOADING S<br>IMENSION OF LOADING/UNLOADI        | SPACE FOR LIGHT GOOD<br>ING SPACE                                       | OS VEHICLE :       | 1<br>7m (L) X 3.5m (W) |      |           |               |                           | <u> </u>      | LOADING / UNLOADING SPACE INGRESS / EGRESS | DWG NO. PLAN 4                                                               | VER.<br>001        |