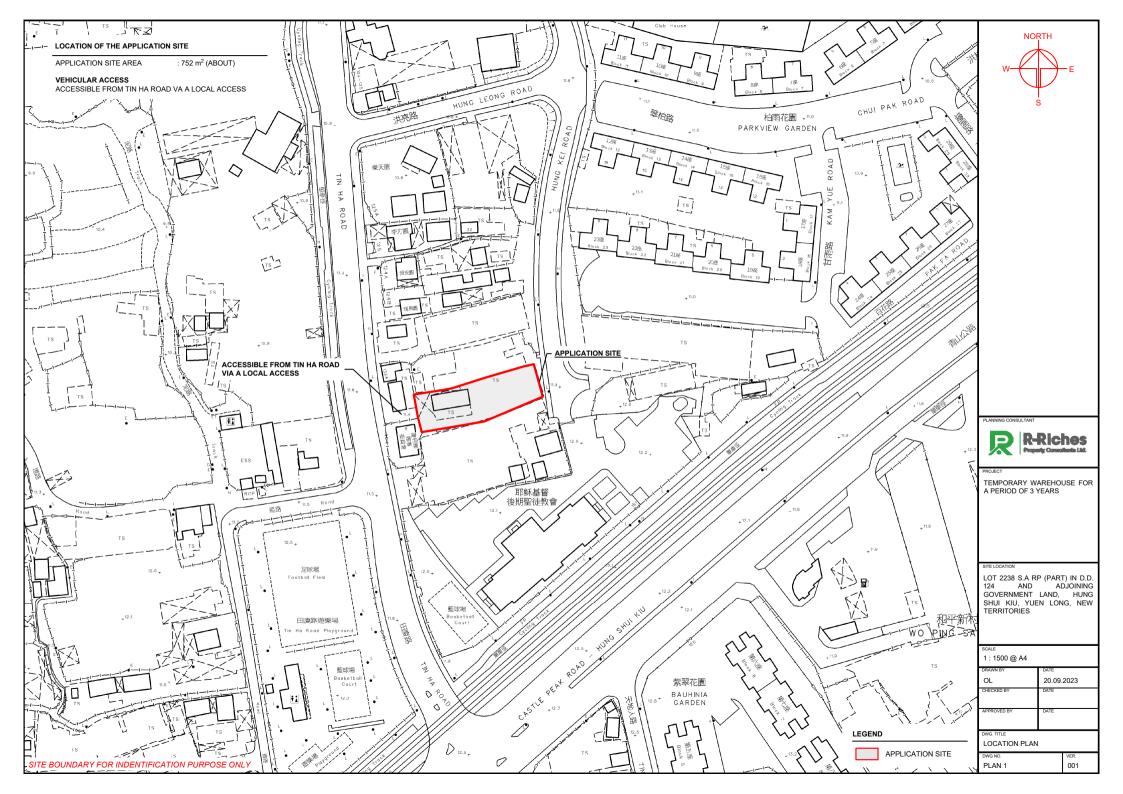

|        |                                                                   |                                                                         |                    |                        |      |           |               |                           |               |                                            | <u> </u>                                                                     |                    |
|--------|-------------------------------------------------------------------|-------------------------------------------------------------------------|--------------------|------------------------|------|-----------|---------------|---------------------------|---------------|--------------------------------------------|------------------------------------------------------------------------------|--------------------|
| _      | DEVELOPMENT PARAMETERS                                            |                                                                         |                    |                        |      | STRUCTURE | USE           | COVERED AREA              | GFA           | BUILDING HEIGHT                            | NOR                                                                          | тн                 |
|        | APPLICATION SITE AREA<br>COVERED AREA                             | : 752 m <sup>2</sup><br>: 752 m <sup>2</sup>                            | (ABOUT)<br>(ABOUT) |                        |      | B1        | WAREHOUSE     | 752m² (ABOUT)             | 752m² (ABOUT) | 7.5m (ABOUT)(1-STOREY)                     |                                                                              |                    |
|        | UNCOVERED AREA PLOT RATIO                                         | : NOT APPLICABLE                                                        | (ABOUT)            |                        |      |           | TOTAL         | 752m <sup>2</sup> (ABOUT) | 752m² (ABOUT) |                                            | w-C                                                                          |                    |
|        | SITE COVERAGE                                                     | : 100%                                                                  | (ABOUT)            |                        |      |           |               |                           |               |                                            | S                                                                            |                    |
|        | NO. OF STRUCTURE<br>DOMESTIC GFA<br>NON-DOMESTIC GFA<br>TOTAL GFA | : 1<br>: NOT APPLICABLE<br>: 752 m <sup>2</sup><br>: 752 m <sup>2</sup> | (ABOUT)<br>(ABOUT) |                        |      |           |               |                           |               |                                            |                                                                              |                    |
|        | BUILDING HEIGHT<br>NO. OF STOREY                                  | : 7.5 m<br>: 1                                                          | (ABOUT)            |                        |      |           |               |                           |               |                                            |                                                                              |                    |
|        | INGRESS /<br>6m (ABO                                              |                                                                         |                    | L/UL SF                | PACE |           | STRUCTU<br>B1 | JRE                       | APPLICATION   | SITE                                       | PROJECT TEMPORARY WA A PERIOD OF 3 YI  SITE LOCATION LOT 2238 S.A RP 124 AND | (PART) IN D.D.     |
|        |                                                                   |                                                                         |                    |                        |      |           |               |                           |               |                                            | GOVERNMENT I<br>SHUI KIU, YUEN<br>TERRITORIES                                | N LONG, NEW        |
|        |                                                                   |                                                                         |                    |                        |      |           |               |                           |               |                                            | 1:500 @ A4                                                                   | DATE               |
|        |                                                                   |                                                                         |                    |                        |      |           |               |                           |               |                                            | OL<br>CHECKED BY                                                             | 20.09.2023<br>DATE |
|        |                                                                   |                                                                         |                    |                        |      |           |               |                           | LEGEN         | ID                                         | 1                                                                            | DATE               |
|        |                                                                   |                                                                         |                    |                        |      |           |               |                           |               | APPLICATION SITE                           | APPROVED BY                                                                  | unit               |
|        | OADING / UNLOADING PROVISIO                                       | NS                                                                      |                    |                        |      |           |               |                           |               | STRUCTURE                                  | DWG. TITLE  LAYOUT PLAN                                                      |                    |
| N<br>D | O. OF LOADING / UNLOADING S<br>IMENSION OF LOADING/UNLOADI        | SPACE FOR LIGHT GOOD<br>ING SPACE                                       | OS VEHICLE :       | 1<br>7m (L) X 3.5m (W) |      |           |               |                           | <u> </u>      | LOADING / UNLOADING SPACE INGRESS / EGRESS | DWG NO. PLAN 4                                                               | VER.<br>001        |