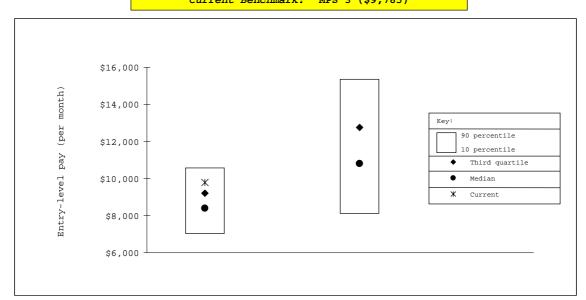

Qualification Group 2 : School Certificate Grades
(Group I - Full School Certificate)

Current Benchmark: MPS 3 (\$9,785)

|                     | Entry-level jobs   | Entry-level jobs         |
|---------------------|--------------------|--------------------------|
|                     | not requiring      | requiring up to 5 years' |
|                     | working experience | working experience       |
| Starting Salaries   |                    |                          |
| 90 percentile       | 10,574             | 15,356                   |
| Third quartile      | 9,208              | 12,756                   |
| Median              | 8,396              | 10,807.5                 |
| First quartile      | 7,583              | 9,208                    |
| 10 percentile       | 7,042              | 8,125                    |
| Number of companies |                    |                          |
| (Total : 128)       | 80                 | 122                      |
| Number of jobs      |                    |                          |
| (Total : 1,523)     | 275                | 1,248                    |