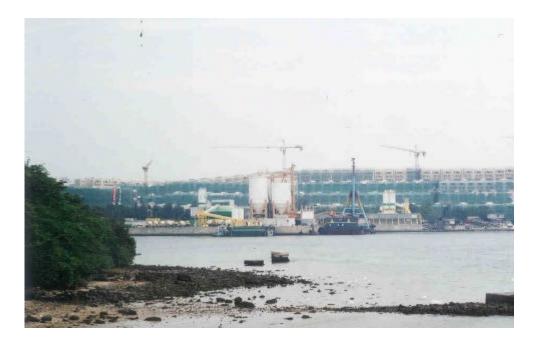

Figure 7.5a Photo showing view from Fortune Garden (VSR 2) towards the site (prior the project).

Figure 7.5c Photomontage showing view from Fortune Garden (VSR 2) towards the site (after the project with mitigation measures option A).