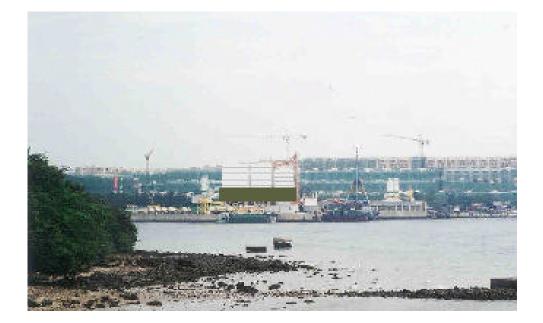

Figure 7.5a Photo showing view from Fortune Garden (VSR 2) towards the site (prior the project).

Figure 7.5c Photomontage showing view from Fortune Garden (VSR 2) towards the site (after the project with mitigation measures option A).