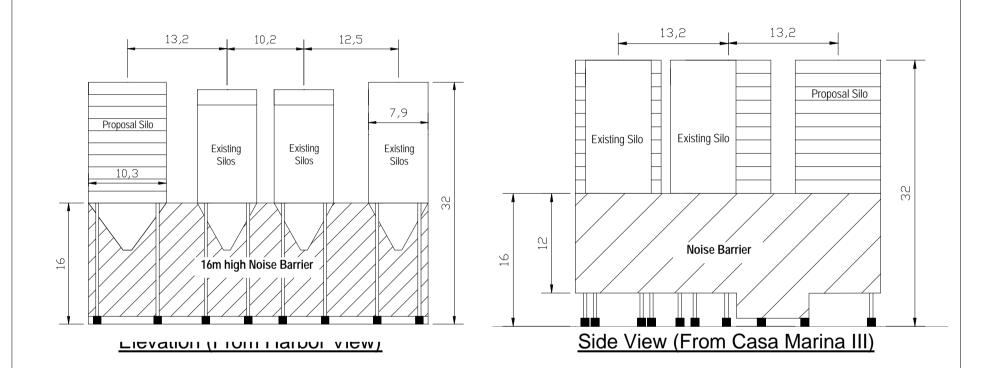

All Dimension in m

| Ż    |      |        |          |             | Ą         |      |      |          |                 | NED BY AY SWANG TILE                              | FILE NAME  | M. T.S          |
|------|------|--------|----------|-------------|-----------|------|------|----------|-----------------|---------------------------------------------------|------------|-----------------|
| - 14 |      |        |          |             | $\forall$ |      |      |          |                 | Vertical Barrier below Silos  ARUP Ove Arup & Por |            | 5.4             |
| Ż    |      |        |          |             | À         |      |      |          |                 | ED BY KI                                          | FIGURE NUM | ER C. I         |
| - 14 |      |        | $\vdash$ |             | $\forall$ |      | +    | $\vdash$ |                 | ARGE ST EIA Study for Cement Works/Col            | crete      | ISTAGE CODE REV |
| RE   | DATE | DV CUT | APP      | DESCRIPTION | REV       | DATE | TOV. | SUB      | APP DESCRIPTION | Batching Plant                                    | SHEET NU   | P O             |