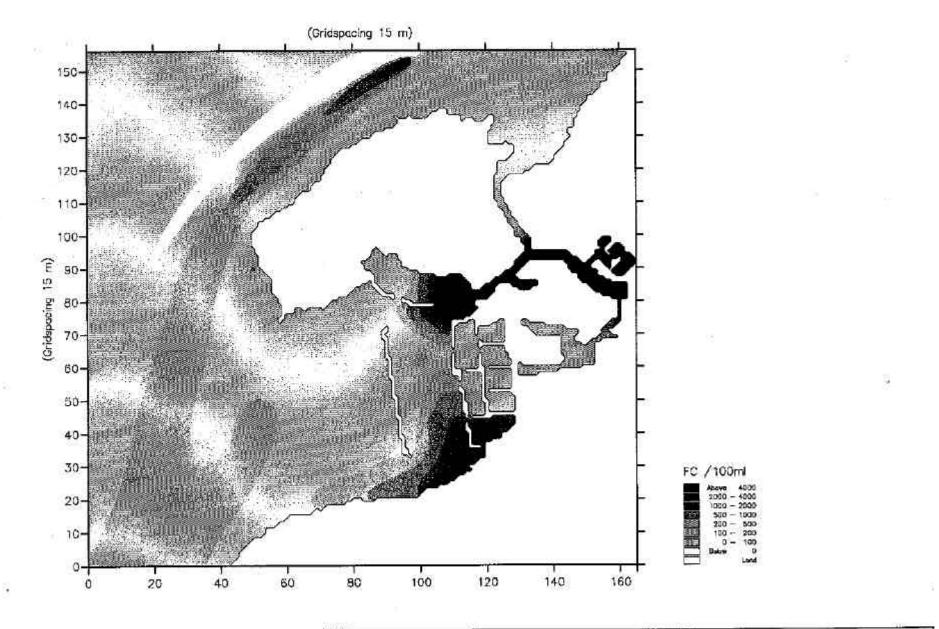

| Act<br>ID                                                   | Description                                 | Original<br>Duration | Early<br>Start | Early<br>Finish | 2001 2002 2003 2000<br>Q3 Q4 Q1 Q2 Q3 Q4 Q1 Q2 Q3 Q4 Q1                                                                                                                                                                                                                                                                                                                                                                                                                                                                                                                                                                                                                                                                                                                                                                                                                                                                                                                                                                                                                                                                                                                                                                                                                                                                                                                                                                                                                                                                                                                                                                                                                                                                                                                                                                                                                                                                                                                                                                                                                                                                        |
|-------------------------------------------------------------|---------------------------------------------|----------------------|----------------|-----------------|--------------------------------------------------------------------------------------------------------------------------------------------------------------------------------------------------------------------------------------------------------------------------------------------------------------------------------------------------------------------------------------------------------------------------------------------------------------------------------------------------------------------------------------------------------------------------------------------------------------------------------------------------------------------------------------------------------------------------------------------------------------------------------------------------------------------------------------------------------------------------------------------------------------------------------------------------------------------------------------------------------------------------------------------------------------------------------------------------------------------------------------------------------------------------------------------------------------------------------------------------------------------------------------------------------------------------------------------------------------------------------------------------------------------------------------------------------------------------------------------------------------------------------------------------------------------------------------------------------------------------------------------------------------------------------------------------------------------------------------------------------------------------------------------------------------------------------------------------------------------------------------------------------------------------------------------------------------------------------------------------------------------------------------------------------------------------------------------------------------------------------|
| 1000                                                        | Commencement of Construction                | G                    | 02JUL01        |                 | produceration in an <u>alis to be associate</u> for U and the Columb                                                                                                                                                                                                                                                                                                                                                                                                                                                                                                                                                                                                                                                                                                                                                                                                                                                                                                                                                                                                                                                                                                                                                                                                                                                                                                                                                                                                                                                                                                                                                                                                                                                                                                                                                                                                                                                                                                                                                                                                                                                           |
| 1010                                                        | Moblization of Plant                        | 4₩                   | 02JUL01        | 30JUL01         |                                                                                                                                                                                                                                                                                                                                                                                                                                                                                                                                                                                                                                                                                                                                                                                                                                                                                                                                                                                                                                                                                                                                                                                                                                                                                                                                                                                                                                                                                                                                                                                                                                                                                                                                                                                                                                                                                                                                                                                                                                                                                                                                |
| 1020                                                        | General Site Clearance                      | 24                   | 17JULO1        | 30JUL01         |                                                                                                                                                                                                                                                                                                                                                                                                                                                                                                                                                                                                                                                                                                                                                                                                                                                                                                                                                                                                                                                                                                                                                                                                                                                                                                                                                                                                                                                                                                                                                                                                                                                                                                                                                                                                                                                                                                                                                                                                                                                                                                                                |
| 2000                                                        | Dredging Works                              | 77.**                | 31JUL01        | 27JAND3         |                                                                                                                                                                                                                                                                                                                                                                                                                                                                                                                                                                                                                                                                                                                                                                                                                                                                                                                                                                                                                                                                                                                                                                                                                                                                                                                                                                                                                                                                                                                                                                                                                                                                                                                                                                                                                                                                                                                                                                                                                                                                                                                                |
| 2010                                                        | Dredging for North Channel                  | 10w                  | 31JUL01        | 090CT01         |                                                                                                                                                                                                                                                                                                                                                                                                                                                                                                                                                                                                                                                                                                                                                                                                                                                                                                                                                                                                                                                                                                                                                                                                                                                                                                                                                                                                                                                                                                                                                                                                                                                                                                                                                                                                                                                                                                                                                                                                                                                                                                                                |
| 2020                                                        | Dredging for Barthing Area                  | 13w                  | GENOVO1        | 06FE802         |                                                                                                                                                                                                                                                                                                                                                                                                                                                                                                                                                                                                                                                                                                                                                                                                                                                                                                                                                                                                                                                                                                                                                                                                                                                                                                                                                                                                                                                                                                                                                                                                                                                                                                                                                                                                                                                                                                                                                                                                                                                                                                                                |
| 2030                                                        | Dredging for Shellered Anchorage            | 20w                  | 11APR02        | 10OCT02         |                                                                                                                                                                                                                                                                                                                                                                                                                                                                                                                                                                                                                                                                                                                                                                                                                                                                                                                                                                                                                                                                                                                                                                                                                                                                                                                                                                                                                                                                                                                                                                                                                                                                                                                                                                                                                                                                                                                                                                                                                                                                                                                                |
| 2040                                                        | Dredging for South Channel                  | 15w                  | 1100702        | 27 JAN03        |                                                                                                                                                                                                                                                                                                                                                                                                                                                                                                                                                                                                                                                                                                                                                                                                                                                                                                                                                                                                                                                                                                                                                                                                                                                                                                                                                                                                                                                                                                                                                                                                                                                                                                                                                                                                                                                                                                                                                                                                                                                                                                                                |
| 3000                                                        | Rectamation Works                           | 43w *                | 07FEBC2        | 05DEC02         |                                                                                                                                                                                                                                                                                                                                                                                                                                                                                                                                                                                                                                                                                                                                                                                                                                                                                                                                                                                                                                                                                                                                                                                                                                                                                                                                                                                                                                                                                                                                                                                                                                                                                                                                                                                                                                                                                                                                                                                                                                                                                                                                |
| 3100                                                        | Western Area (Larger One)                   | 43w *                | 07FEBC2        | DSDEC02         |                                                                                                                                                                                                                                                                                                                                                                                                                                                                                                                                                                                                                                                                                                                                                                                                                                                                                                                                                                                                                                                                                                                                                                                                                                                                                                                                                                                                                                                                                                                                                                                                                                                                                                                                                                                                                                                                                                                                                                                                                                                                                                                                |
| 3110                                                        | Vertical Seawall for Berthing               | 39w*                 | 07FEB02        | 07NOV02         |                                                                                                                                                                                                                                                                                                                                                                                                                                                                                                                                                                                                                                                                                                                                                                                                                                                                                                                                                                                                                                                                                                                                                                                                                                                                                                                                                                                                                                                                                                                                                                                                                                                                                                                                                                                                                                                                                                                                                                                                                                                                                                                                |
| 3111                                                        | Piling/Other Works for Seswall Foundation   | 18w                  | 07FEBC2        | 25%A4Y02        |                                                                                                                                                                                                                                                                                                                                                                                                                                                                                                                                                                                                                                                                                                                                                                                                                                                                                                                                                                                                                                                                                                                                                                                                                                                                                                                                                                                                                                                                                                                                                                                                                                                                                                                                                                                                                                                                                                                                                                                                                                                                                                                                |
| 3112                                                        | Place Rockfill and Concrete Blocks          | 13w                  | 30MAY02        | 29AUG02         |                                                                                                                                                                                                                                                                                                                                                                                                                                                                                                                                                                                                                                                                                                                                                                                                                                                                                                                                                                                                                                                                                                                                                                                                                                                                                                                                                                                                                                                                                                                                                                                                                                                                                                                                                                                                                                                                                                                                                                                                                                                                                                                                |
| 3113                                                        | Install Fendering System                    | 10w                  | 30AUG02        | 07NOV02         |                                                                                                                                                                                                                                                                                                                                                                                                                                                                                                                                                                                                                                                                                                                                                                                                                                                                                                                                                                                                                                                                                                                                                                                                                                                                                                                                                                                                                                                                                                                                                                                                                                                                                                                                                                                                                                                                                                                                                                                                                                                                                                                                |
| 3120                                                        | Pitched Slope Seawail                       | 18w *                | 07FEB02        | 12JUN02         | + COMPANY SECONTINUE                                                                                                                                                                                                                                                                                                                                                                                                                                                                                                                                                                                                                                                                                                                                                                                                                                                                                                                                                                                                                                                                                                                                                                                                                                                                                                                                                                                                                                                                                                                                                                                                                                                                                                                                                                                                                                                                                                                                                                                                                                                                                                           |
| 3121                                                        | Dredge Seawall Trench                       | Bw                   | 07FEB02        | 03APR02         |                                                                                                                                                                                                                                                                                                                                                                                                                                                                                                                                                                                                                                                                                                                                                                                                                                                                                                                                                                                                                                                                                                                                                                                                                                                                                                                                                                                                                                                                                                                                                                                                                                                                                                                                                                                                                                                                                                                                                                                                                                                                                                                                |
| 3122                                                        | Piace Rockfill                              | 10w                  | 04APR02        | 12JUN02         |                                                                                                                                                                                                                                                                                                                                                                                                                                                                                                                                                                                                                                                                                                                                                                                                                                                                                                                                                                                                                                                                                                                                                                                                                                                                                                                                                                                                                                                                                                                                                                                                                                                                                                                                                                                                                                                                                                                                                                                                                                                                                                                                |
| 3130                                                        | Sand Filling and Other Associated Servicing | 13w                  | OSSEP02        | 05DEC02         |                                                                                                                                                                                                                                                                                                                                                                                                                                                                                                                                                                                                                                                                                                                                                                                                                                                                                                                                                                                                                                                                                                                                                                                                                                                                                                                                                                                                                                                                                                                                                                                                                                                                                                                                                                                                                                                                                                                                                                                                                                                                                                                                |
| 3200                                                        | Esstern Ares (Smaller One)                  | 23**                 | 07FEB02        | 18JUL02         |                                                                                                                                                                                                                                                                                                                                                                                                                                                                                                                                                                                                                                                                                                                                                                                                                                                                                                                                                                                                                                                                                                                                                                                                                                                                                                                                                                                                                                                                                                                                                                                                                                                                                                                                                                                                                                                                                                                                                                                                                                                                                                                                |
| 3210                                                        | Pitched Slope Seawall                       | 13w*                 | 07FEB02        | OBMAY02         |                                                                                                                                                                                                                                                                                                                                                                                                                                                                                                                                                                                                                                                                                                                                                                                                                                                                                                                                                                                                                                                                                                                                                                                                                                                                                                                                                                                                                                                                                                                                                                                                                                                                                                                                                                                                                                                                                                                                                                                                                                                                                                                                |
| 3211                                                        | Dredge Seawali Trench                       | 497                  | 07FEB02        | D6MAR02         |                                                                                                                                                                                                                                                                                                                                                                                                                                                                                                                                                                                                                                                                                                                                                                                                                                                                                                                                                                                                                                                                                                                                                                                                                                                                                                                                                                                                                                                                                                                                                                                                                                                                                                                                                                                                                                                                                                                                                                                                                                                                                                                                |
| 3212                                                        | Place Rockfill                              | Sw                   | 07MAR02        | OBMAY02         |                                                                                                                                                                                                                                                                                                                                                                                                                                                                                                                                                                                                                                                                                                                                                                                                                                                                                                                                                                                                                                                                                                                                                                                                                                                                                                                                                                                                                                                                                                                                                                                                                                                                                                                                                                                                                                                                                                                                                                                                                                                                                                                                |
| 3220                                                        | Sand Filling and Other Associated Servicing | 10w                  | OSMAY02        | \$9JULC2        |                                                                                                                                                                                                                                                                                                                                                                                                                                                                                                                                                                                                                                                                                                                                                                                                                                                                                                                                                                                                                                                                                                                                                                                                                                                                                                                                                                                                                                                                                                                                                                                                                                                                                                                                                                                                                                                                                                                                                                                                                                                                                                                                |
| 4000                                                        | Breakwater Construction (Drained Option)    | 104w*                | 09000101       | 1400703         |                                                                                                                                                                                                                                                                                                                                                                                                                                                                                                                                                                                                                                                                                                                                                                                                                                                                                                                                                                                                                                                                                                                                                                                                                                                                                                                                                                                                                                                                                                                                                                                                                                                                                                                                                                                                                                                                                                                                                                                                                                                                                                                                |
| 4010                                                        | Dredge Foundation Trench                    | 26w                  | 0900101        | 10APR02         |                                                                                                                                                                                                                                                                                                                                                                                                                                                                                                                                                                                                                                                                                                                                                                                                                                                                                                                                                                                                                                                                                                                                                                                                                                                                                                                                                                                                                                                                                                                                                                                                                                                                                                                                                                                                                                                                                                                                                                                                                                                                                                                                |
| 4020                                                        | Place Geolextile                            | 26w                  | 2300701        | 24APR02         |                                                                                                                                                                                                                                                                                                                                                                                                                                                                                                                                                                                                                                                                                                                                                                                                                                                                                                                                                                                                                                                                                                                                                                                                                                                                                                                                                                                                                                                                                                                                                                                                                                                                                                                                                                                                                                                                                                                                                                                                                                                                                                                                |
| 4030                                                        | Place Sand Blanket                          | 26w                  | 06NOV01        | O6MAY02         |                                                                                                                                                                                                                                                                                                                                                                                                                                                                                                                                                                                                                                                                                                                                                                                                                                                                                                                                                                                                                                                                                                                                                                                                                                                                                                                                                                                                                                                                                                                                                                                                                                                                                                                                                                                                                                                                                                                                                                                                                                                                                                                                |
| 4040                                                        | Install Prebricated Band Drain              | 28%                  | D4DEC01        | 06JUN02         |                                                                                                                                                                                                                                                                                                                                                                                                                                                                                                                                                                                                                                                                                                                                                                                                                                                                                                                                                                                                                                                                                                                                                                                                                                                                                                                                                                                                                                                                                                                                                                                                                                                                                                                                                                                                                                                                                                                                                                                                                                                                                                                                |
| 4050                                                        | Form Surcharge (by Rockfill)                | 28w                  | 03JAN02        | 03JUL02         |                                                                                                                                                                                                                                                                                                                                                                                                                                                                                                                                                                                                                                                                                                                                                                                                                                                                                                                                                                                                                                                                                                                                                                                                                                                                                                                                                                                                                                                                                                                                                                                                                                                                                                                                                                                                                                                                                                                                                                                                                                                                                                                                |
| 4060                                                        | Consolidation Period                        | 39w                  | 28FEB02        | 28NOV02         |                                                                                                                                                                                                                                                                                                                                                                                                                                                                                                                                                                                                                                                                                                                                                                                                                                                                                                                                                                                                                                                                                                                                                                                                                                                                                                                                                                                                                                                                                                                                                                                                                                                                                                                                                                                                                                                                                                                                                                                                                                                                                                                                |
| 4070                                                        | Remove Surcharge                            | 26w                  | 01NOV02        | CSMAY03         |                                                                                                                                                                                                                                                                                                                                                                                                                                                                                                                                                                                                                                                                                                                                                                                                                                                                                                                                                                                                                                                                                                                                                                                                                                                                                                                                                                                                                                                                                                                                                                                                                                                                                                                                                                                                                                                                                                                                                                                                                                                                                                                                |
| 4090                                                        | Place Rookill and Armour Rock               | 39w                  | 29NOV02        | 02SEP03         |                                                                                                                                                                                                                                                                                                                                                                                                                                                                                                                                                                                                                                                                                                                                                                                                                                                                                                                                                                                                                                                                                                                                                                                                                                                                                                                                                                                                                                                                                                                                                                                                                                                                                                                                                                                                                                                                                                                                                                                                                                                                                                                                |
| 4090                                                        | Install Navigation Lights                   | ØW                   | 03SEPC3        | 1400103         |                                                                                                                                                                                                                                                                                                                                                                                                                                                                                                                                                                                                                                                                                                                                                                                                                                                                                                                                                                                                                                                                                                                                                                                                                                                                                                                                                                                                                                                                                                                                                                                                                                                                                                                                                                                                                                                                                                                                                                                                                                                                                                                                |
| 5000                                                        | Marker Dolphins (4 Nos.)                    | 39**                 | 110CT02        | 15JUL03         |                                                                                                                                                                                                                                                                                                                                                                                                                                                                                                                                                                                                                                                                                                                                                                                                                                                                                                                                                                                                                                                                                                                                                                                                                                                                                                                                                                                                                                                                                                                                                                                                                                                                                                                                                                                                                                                                                                                                                                                                                                                                                                                                |
| 5010                                                        | Piling Works                                | 22w                  | 110CT02        | 1 17MAR03       |                                                                                                                                                                                                                                                                                                                                                                                                                                                                                                                                                                                                                                                                                                                                                                                                                                                                                                                                                                                                                                                                                                                                                                                                                                                                                                                                                                                                                                                                                                                                                                                                                                                                                                                                                                                                                                                                                                                                                                                                                                                                                                                                |
| 5020                                                        | Concrete Works                              | 17w                  | 18MAR03        | 15JUL03         |                                                                                                                                                                                                                                                                                                                                                                                                                                                                                                                                                                                                                                                                                                                                                                                                                                                                                                                                                                                                                                                                                                                                                                                                                                                                                                                                                                                                                                                                                                                                                                                                                                                                                                                                                                                                                                                                                                                                                                                                                                                                                                                                |
| 6000                                                        | Engineering Works in Mangrove Planting Area | 106w *               | 1806001        | 31DEC03         | <ul> <li>EXERCISIENT 2007/02/2019/03/2019/03/2019/03/2017/03/2017/03/2019/03/2019/03/2019/03/2019/03/2019/03/2019/03/2019/03/2019/03/2019/03/2019/03/2019/03/2019/03/2019/03/2019/03/2019/03/2019/03/2019/03/2019/03/2019/03/2019/03/2019/03/2019/03/2019/03/2019/03/2019/03/2019/03/2019/03/2019/03/2019/03/2019/03/2019/03/2019/03/2019/03/2019/03/2019/03/2019/03/2019/03/2019/03/2019/03/2019/03/2019/03/2019/03/2019/03/2019/03/2019/03/2019/03/2019/03/2019/03/2019/03/2019/03/2019/03/2019/03/2019/03/2019/03/2019/03/2019/03/2019/03/2019/03/2019/03/2019/03/2019/03/2019/03/2019/03/2019/03/2019/03/2019/03/2019/03/2019/03/2019/03/2019/03/2019/03/2019/03/2019/03/2019/03/2019/03/201<br/>(************************************</li></ul>                                                                                                                                                                                                                                                                                                                                                                                                                                                                                                                                                                                                                                                                                                                                                                                                                                                                                                                                                                                                                                                                                                                                                                                                                                                                                                                                                                           |
| 6010                                                        | Stabilization Works of Existing Dykes       | 22w                  | 18DEC01        | 22MAY02         |                                                                                                                                                                                                                                                                                                                                                                                                                                                                                                                                                                                                                                                                                                                                                                                                                                                                                                                                                                                                                                                                                                                                                                                                                                                                                                                                                                                                                                                                                                                                                                                                                                                                                                                                                                                                                                                                                                                                                                                                                                                                                                                                |
| 6020                                                        | Place Dredged Mud/Sand Mixture              | 17w                  | 23MAY02        | 195EP02         |                                                                                                                                                                                                                                                                                                                                                                                                                                                                                                                                                                                                                                                                                                                                                                                                                                                                                                                                                                                                                                                                                                                                                                                                                                                                                                                                                                                                                                                                                                                                                                                                                                                                                                                                                                                                                                                                                                                                                                                                                                                                                                                                |
| 6030                                                        | Consolidation Period of Mud/Sand Mixture    | 26w                  | 208EP02        | 24MAR03         | + <b>Constant</b>                                                                                                                                                                                                                                                                                                                                                                                                                                                                                                                                                                                                                                                                                                                                                                                                                                                                                                                                                                                                                                                                                                                                                                                                                                                                                                                                                                                                                                                                                                                                                                                                                                                                                                                                                                                                                                                                                                                                                                                                                                                                                                              |
| 6040                                                        | Other Associated Engineering Works          | 40w                  | 25MAR03        | 31DECC3         |                                                                                                                                                                                                                                                                                                                                                                                                                                                                                                                                                                                                                                                                                                                                                                                                                                                                                                                                                                                                                                                                                                                                                                                                                                                                                                                                                                                                                                                                                                                                                                                                                                                                                                                                                                                                                                                                                                                                                                                                                                                                                                                                |
| 7000                                                        | Completion of Contruction                   | 0                    |                | 31DECC3         | 6 <del>4</del> -                                                                                                                                                                                                                                                                                                                                                                                                                                                                                                                                                                                                                                                                                                                                                                                                                                                                                                                                                                                                                                                                                                                                                                                                                                                                                                                                                                                                                                                                                                                                                                                                                                                                                                                                                                                                                                                                                                                                                                                                                                                                                                               |
| Start dab<br>Snish dal<br>Sata datu<br>Run date<br>Pagè Fun | e 31DEC03<br>01.0L01<br>23MAR99             | ****                 | Shelt          | Tai O De        | PWP item No. 236CL Figure 2.7 Figure 2.7 Statute to a sta |