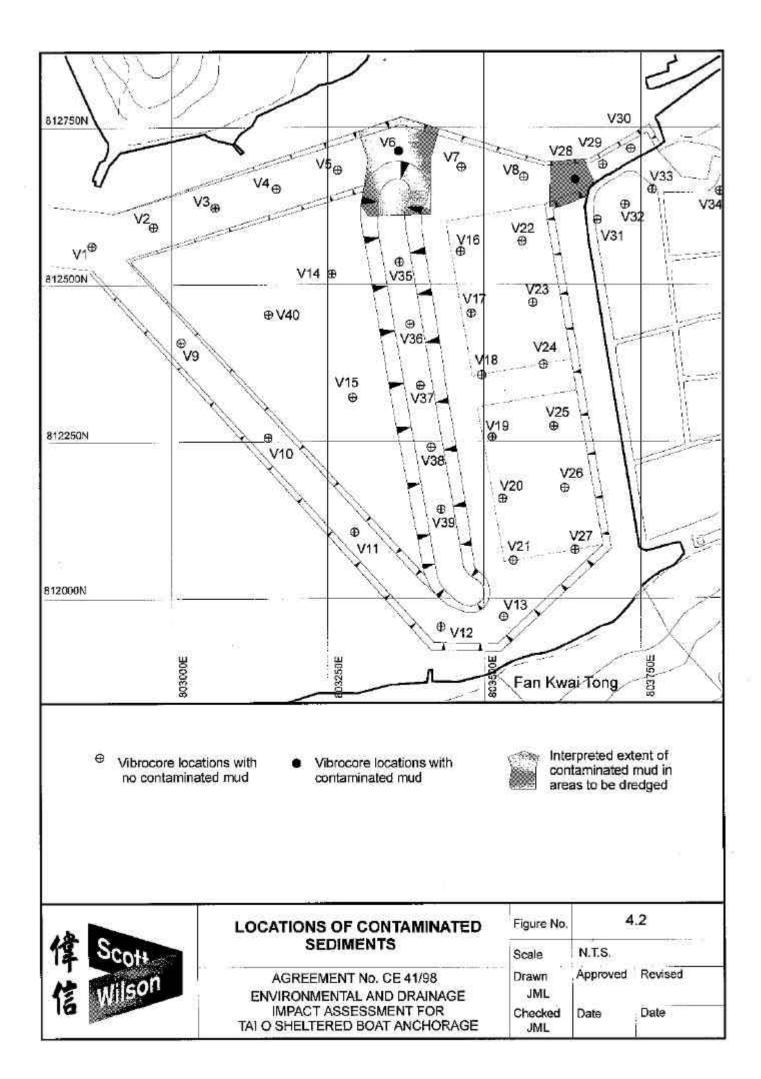

| Act<br>ID                                                   | Description                                 | Original<br>Duration | Early<br>Start | Early<br>Finish | 2001 2002 2003 2000<br>Q3 Q4 Q1 Q2 Q3 Q4 Q1 Q2 Q3 Q4 Q1                                                                                                                                                                                                                                                                                                                                                                                                                                                                                                                                                                                                                                                                                                                                                                                                                                                                                                                                                                                                                                                                                                                                                                                                                                                                                                                                                                                                                                                                                                                                                                                                                                                                                                                                                                                                                                                                                                                                                                                                                                                                        |
|-------------------------------------------------------------|---------------------------------------------|----------------------|----------------|-----------------|--------------------------------------------------------------------------------------------------------------------------------------------------------------------------------------------------------------------------------------------------------------------------------------------------------------------------------------------------------------------------------------------------------------------------------------------------------------------------------------------------------------------------------------------------------------------------------------------------------------------------------------------------------------------------------------------------------------------------------------------------------------------------------------------------------------------------------------------------------------------------------------------------------------------------------------------------------------------------------------------------------------------------------------------------------------------------------------------------------------------------------------------------------------------------------------------------------------------------------------------------------------------------------------------------------------------------------------------------------------------------------------------------------------------------------------------------------------------------------------------------------------------------------------------------------------------------------------------------------------------------------------------------------------------------------------------------------------------------------------------------------------------------------------------------------------------------------------------------------------------------------------------------------------------------------------------------------------------------------------------------------------------------------------------------------------------------------------------------------------------------------|
| 1000                                                        | Commencement of Construction                | G                    | 02JUL01        |                 | produceration in an <u>alis to be associate</u> for U and the Columb                                                                                                                                                                                                                                                                                                                                                                                                                                                                                                                                                                                                                                                                                                                                                                                                                                                                                                                                                                                                                                                                                                                                                                                                                                                                                                                                                                                                                                                                                                                                                                                                                                                                                                                                                                                                                                                                                                                                                                                                                                                           |
| 1010                                                        | Moblization of Plant                        | 4₩                   | 02JUL01        | 30JUL01         |                                                                                                                                                                                                                                                                                                                                                                                                                                                                                                                                                                                                                                                                                                                                                                                                                                                                                                                                                                                                                                                                                                                                                                                                                                                                                                                                                                                                                                                                                                                                                                                                                                                                                                                                                                                                                                                                                                                                                                                                                                                                                                                                |
| 1020                                                        | General Site Clearance                      | 24                   | 17JULO1        | 30JUL01         |                                                                                                                                                                                                                                                                                                                                                                                                                                                                                                                                                                                                                                                                                                                                                                                                                                                                                                                                                                                                                                                                                                                                                                                                                                                                                                                                                                                                                                                                                                                                                                                                                                                                                                                                                                                                                                                                                                                                                                                                                                                                                                                                |
| 2000                                                        | Dredging Works                              | 77.**                | 31JUL01        | 27JAND3         |                                                                                                                                                                                                                                                                                                                                                                                                                                                                                                                                                                                                                                                                                                                                                                                                                                                                                                                                                                                                                                                                                                                                                                                                                                                                                                                                                                                                                                                                                                                                                                                                                                                                                                                                                                                                                                                                                                                                                                                                                                                                                                                                |
| 2010                                                        | Dredging for North Channel                  | 10w                  | 31JUL01        | 090CT01         |                                                                                                                                                                                                                                                                                                                                                                                                                                                                                                                                                                                                                                                                                                                                                                                                                                                                                                                                                                                                                                                                                                                                                                                                                                                                                                                                                                                                                                                                                                                                                                                                                                                                                                                                                                                                                                                                                                                                                                                                                                                                                                                                |
| 2020                                                        | Dredging for Barthing Area                  | 13w                  | GENOVO1        | 06FE802         |                                                                                                                                                                                                                                                                                                                                                                                                                                                                                                                                                                                                                                                                                                                                                                                                                                                                                                                                                                                                                                                                                                                                                                                                                                                                                                                                                                                                                                                                                                                                                                                                                                                                                                                                                                                                                                                                                                                                                                                                                                                                                                                                |
| 2030                                                        | Dredging for Shellered Anchorage            | 20w                  | 11APR02        | 10OCT02         |                                                                                                                                                                                                                                                                                                                                                                                                                                                                                                                                                                                                                                                                                                                                                                                                                                                                                                                                                                                                                                                                                                                                                                                                                                                                                                                                                                                                                                                                                                                                                                                                                                                                                                                                                                                                                                                                                                                                                                                                                                                                                                                                |
| 2040                                                        | Dredging for South Channel                  | 15w                  | 1100702        | 27 JAN03        |                                                                                                                                                                                                                                                                                                                                                                                                                                                                                                                                                                                                                                                                                                                                                                                                                                                                                                                                                                                                                                                                                                                                                                                                                                                                                                                                                                                                                                                                                                                                                                                                                                                                                                                                                                                                                                                                                                                                                                                                                                                                                                                                |
| 3000                                                        | Rectamation Works                           | 43w *                | 07FEBC2        | 05DEC02         |                                                                                                                                                                                                                                                                                                                                                                                                                                                                                                                                                                                                                                                                                                                                                                                                                                                                                                                                                                                                                                                                                                                                                                                                                                                                                                                                                                                                                                                                                                                                                                                                                                                                                                                                                                                                                                                                                                                                                                                                                                                                                                                                |
| 3100                                                        | Western Area (Larger One)                   | 43w *                | 07FEBC2        | DSDEC02         |                                                                                                                                                                                                                                                                                                                                                                                                                                                                                                                                                                                                                                                                                                                                                                                                                                                                                                                                                                                                                                                                                                                                                                                                                                                                                                                                                                                                                                                                                                                                                                                                                                                                                                                                                                                                                                                                                                                                                                                                                                                                                                                                |
| 3110                                                        | Vertical Seawall for Berthing               | 39w*                 | 07FEB02        | 07NOV02         |                                                                                                                                                                                                                                                                                                                                                                                                                                                                                                                                                                                                                                                                                                                                                                                                                                                                                                                                                                                                                                                                                                                                                                                                                                                                                                                                                                                                                                                                                                                                                                                                                                                                                                                                                                                                                                                                                                                                                                                                                                                                                                                                |
| 3111                                                        | Piling/Other Works for Seswall Foundation   | 18w                  | 07FEBC2        | 25%A4Y02        |                                                                                                                                                                                                                                                                                                                                                                                                                                                                                                                                                                                                                                                                                                                                                                                                                                                                                                                                                                                                                                                                                                                                                                                                                                                                                                                                                                                                                                                                                                                                                                                                                                                                                                                                                                                                                                                                                                                                                                                                                                                                                                                                |
| 3112                                                        | Place Rockfill and Concrete Blocks          | 13w                  | 30MAY02        | 29AUG02         |                                                                                                                                                                                                                                                                                                                                                                                                                                                                                                                                                                                                                                                                                                                                                                                                                                                                                                                                                                                                                                                                                                                                                                                                                                                                                                                                                                                                                                                                                                                                                                                                                                                                                                                                                                                                                                                                                                                                                                                                                                                                                                                                |
| 3113                                                        | Install Fendering System                    | 10w                  | 30AUG02        | 07NOV02         |                                                                                                                                                                                                                                                                                                                                                                                                                                                                                                                                                                                                                                                                                                                                                                                                                                                                                                                                                                                                                                                                                                                                                                                                                                                                                                                                                                                                                                                                                                                                                                                                                                                                                                                                                                                                                                                                                                                                                                                                                                                                                                                                |
| 3120                                                        | Pitched Slope Seawail                       | 18w *                | 07FEB02        | 12JUN02         | + COMPANY SECONTINUE                                                                                                                                                                                                                                                                                                                                                                                                                                                                                                                                                                                                                                                                                                                                                                                                                                                                                                                                                                                                                                                                                                                                                                                                                                                                                                                                                                                                                                                                                                                                                                                                                                                                                                                                                                                                                                                                                                                                                                                                                                                                                                           |
| 3121                                                        | Dredge Seawall Trench                       | Bw                   | 07FEB02        | 03APR02         |                                                                                                                                                                                                                                                                                                                                                                                                                                                                                                                                                                                                                                                                                                                                                                                                                                                                                                                                                                                                                                                                                                                                                                                                                                                                                                                                                                                                                                                                                                                                                                                                                                                                                                                                                                                                                                                                                                                                                                                                                                                                                                                                |
| 3122                                                        | Piace Rockfill                              | 10w                  | 04APR02        | 12JUN02         |                                                                                                                                                                                                                                                                                                                                                                                                                                                                                                                                                                                                                                                                                                                                                                                                                                                                                                                                                                                                                                                                                                                                                                                                                                                                                                                                                                                                                                                                                                                                                                                                                                                                                                                                                                                                                                                                                                                                                                                                                                                                                                                                |
| 3130                                                        | Sand Filling and Other Associated Servicing | 13w                  | OSSEP02        | 05DEC02         |                                                                                                                                                                                                                                                                                                                                                                                                                                                                                                                                                                                                                                                                                                                                                                                                                                                                                                                                                                                                                                                                                                                                                                                                                                                                                                                                                                                                                                                                                                                                                                                                                                                                                                                                                                                                                                                                                                                                                                                                                                                                                                                                |
| 3200                                                        | Esstern Ares (Smaller One)                  | 23**                 | 07FEB02        | 18JUL02         |                                                                                                                                                                                                                                                                                                                                                                                                                                                                                                                                                                                                                                                                                                                                                                                                                                                                                                                                                                                                                                                                                                                                                                                                                                                                                                                                                                                                                                                                                                                                                                                                                                                                                                                                                                                                                                                                                                                                                                                                                                                                                                                                |
| 3210                                                        | Pitched Slope Seawall                       | 13w*                 | 07FEB02        | OBMAY02         |                                                                                                                                                                                                                                                                                                                                                                                                                                                                                                                                                                                                                                                                                                                                                                                                                                                                                                                                                                                                                                                                                                                                                                                                                                                                                                                                                                                                                                                                                                                                                                                                                                                                                                                                                                                                                                                                                                                                                                                                                                                                                                                                |
| 3211                                                        | Dredge Seawali Trench                       | 497                  | 07FEB02        | D6MAR02         |                                                                                                                                                                                                                                                                                                                                                                                                                                                                                                                                                                                                                                                                                                                                                                                                                                                                                                                                                                                                                                                                                                                                                                                                                                                                                                                                                                                                                                                                                                                                                                                                                                                                                                                                                                                                                                                                                                                                                                                                                                                                                                                                |
| 3212                                                        | Place Rockfill                              | Sw                   | 07MAR02        | OBMAY02         |                                                                                                                                                                                                                                                                                                                                                                                                                                                                                                                                                                                                                                                                                                                                                                                                                                                                                                                                                                                                                                                                                                                                                                                                                                                                                                                                                                                                                                                                                                                                                                                                                                                                                                                                                                                                                                                                                                                                                                                                                                                                                                                                |
| 3220                                                        | Sand Filling and Other Associated Servicing | 10w                  | OSMAY02        | \$9JULC2        |                                                                                                                                                                                                                                                                                                                                                                                                                                                                                                                                                                                                                                                                                                                                                                                                                                                                                                                                                                                                                                                                                                                                                                                                                                                                                                                                                                                                                                                                                                                                                                                                                                                                                                                                                                                                                                                                                                                                                                                                                                                                                                                                |
| 4000                                                        | Breakwater Construction (Drained Option)    | 104w*                | 09000101       | 1400703         |                                                                                                                                                                                                                                                                                                                                                                                                                                                                                                                                                                                                                                                                                                                                                                                                                                                                                                                                                                                                                                                                                                                                                                                                                                                                                                                                                                                                                                                                                                                                                                                                                                                                                                                                                                                                                                                                                                                                                                                                                                                                                                                                |
| 4010                                                        | Dredge Foundation Trench                    | 26w                  | 0900101        | 10APR02         |                                                                                                                                                                                                                                                                                                                                                                                                                                                                                                                                                                                                                                                                                                                                                                                                                                                                                                                                                                                                                                                                                                                                                                                                                                                                                                                                                                                                                                                                                                                                                                                                                                                                                                                                                                                                                                                                                                                                                                                                                                                                                                                                |
| 4020                                                        | Place Geolextile                            | 26w                  | 2300701        | 24APR02         |                                                                                                                                                                                                                                                                                                                                                                                                                                                                                                                                                                                                                                                                                                                                                                                                                                                                                                                                                                                                                                                                                                                                                                                                                                                                                                                                                                                                                                                                                                                                                                                                                                                                                                                                                                                                                                                                                                                                                                                                                                                                                                                                |
| 4030                                                        | Place Sand Blanket                          | 26w                  | 06NOV01        | O6MAY02         |                                                                                                                                                                                                                                                                                                                                                                                                                                                                                                                                                                                                                                                                                                                                                                                                                                                                                                                                                                                                                                                                                                                                                                                                                                                                                                                                                                                                                                                                                                                                                                                                                                                                                                                                                                                                                                                                                                                                                                                                                                                                                                                                |
| 4040                                                        | Install Prebricated Band Drain              | 28%                  | D4DEC01        | 06JUN02         |                                                                                                                                                                                                                                                                                                                                                                                                                                                                                                                                                                                                                                                                                                                                                                                                                                                                                                                                                                                                                                                                                                                                                                                                                                                                                                                                                                                                                                                                                                                                                                                                                                                                                                                                                                                                                                                                                                                                                                                                                                                                                                                                |
| 4050                                                        | Form Surcharge (by Rockfill)                | 28w                  | 03JAN02        | 03JUL02         |                                                                                                                                                                                                                                                                                                                                                                                                                                                                                                                                                                                                                                                                                                                                                                                                                                                                                                                                                                                                                                                                                                                                                                                                                                                                                                                                                                                                                                                                                                                                                                                                                                                                                                                                                                                                                                                                                                                                                                                                                                                                                                                                |
| 4060                                                        | Consolidation Period                        | 39w                  | 28FEB02        | 28NOV02         |                                                                                                                                                                                                                                                                                                                                                                                                                                                                                                                                                                                                                                                                                                                                                                                                                                                                                                                                                                                                                                                                                                                                                                                                                                                                                                                                                                                                                                                                                                                                                                                                                                                                                                                                                                                                                                                                                                                                                                                                                                                                                                                                |
| 4070                                                        | Remove Surcharge                            | 26w                  | 01NOV02        | CSMAY03         |                                                                                                                                                                                                                                                                                                                                                                                                                                                                                                                                                                                                                                                                                                                                                                                                                                                                                                                                                                                                                                                                                                                                                                                                                                                                                                                                                                                                                                                                                                                                                                                                                                                                                                                                                                                                                                                                                                                                                                                                                                                                                                                                |
| 4090                                                        | Place Rookill and Armour Rock               | 39w                  | 29NOV02        | 02SEP03         |                                                                                                                                                                                                                                                                                                                                                                                                                                                                                                                                                                                                                                                                                                                                                                                                                                                                                                                                                                                                                                                                                                                                                                                                                                                                                                                                                                                                                                                                                                                                                                                                                                                                                                                                                                                                                                                                                                                                                                                                                                                                                                                                |
| 4090                                                        | Install Navigation Lights                   | ØW                   | 03SEPC3        | 1400103         |                                                                                                                                                                                                                                                                                                                                                                                                                                                                                                                                                                                                                                                                                                                                                                                                                                                                                                                                                                                                                                                                                                                                                                                                                                                                                                                                                                                                                                                                                                                                                                                                                                                                                                                                                                                                                                                                                                                                                                                                                                                                                                                                |
| 5000                                                        | Marker Dolphins (4 Nos.)                    | 39**                 | 110CT02        | 15JUL03         |                                                                                                                                                                                                                                                                                                                                                                                                                                                                                                                                                                                                                                                                                                                                                                                                                                                                                                                                                                                                                                                                                                                                                                                                                                                                                                                                                                                                                                                                                                                                                                                                                                                                                                                                                                                                                                                                                                                                                                                                                                                                                                                                |
| 5010                                                        | Piling Works                                | 22w                  | 110CT02        | 1 17MAR03       |                                                                                                                                                                                                                                                                                                                                                                                                                                                                                                                                                                                                                                                                                                                                                                                                                                                                                                                                                                                                                                                                                                                                                                                                                                                                                                                                                                                                                                                                                                                                                                                                                                                                                                                                                                                                                                                                                                                                                                                                                                                                                                                                |
| 5020                                                        | Concrete Works                              | 17w                  | 18MAR03        | 15JUL03         |                                                                                                                                                                                                                                                                                                                                                                                                                                                                                                                                                                                                                                                                                                                                                                                                                                                                                                                                                                                                                                                                                                                                                                                                                                                                                                                                                                                                                                                                                                                                                                                                                                                                                                                                                                                                                                                                                                                                                                                                                                                                                                                                |
| 6000                                                        | Engineering Works in Mangrove Planting Area | 106w *               | 1806001        | 31DEC03         | <ul> <li>EXERCISIENT 2007/02/2019/03/2019/03/2019/03/2017/03/2017/03/2019/03/2019/03/2019/03/2019/03/2019/03/2019/03/2019/03/2019/03/2019/03/2019/03/2019/03/2019/03/2019/03/2019/03/2019/03/2019/03/2019/03/2019/03/2019/03/2019/03/2019/03/2019/03/2019/03/2019/03/2019/03/2019/03/2019/03/2019/03/2019/03/2019/03/2019/03/2019/03/2019/03/2019/03/2019/03/2019/03/2019/03/2019/03/2019/03/2019/03/2019/03/2019/03/2019/03/2019/03/2019/03/2019/03/2019/03/2019/03/2019/03/2019/03/2019/03/2019/03/2019/03/2019/03/2019/03/2019/03/2019/03/2019/03/2019/03/2019/03/2019/03/2019/03/2019/03/2019/03/2019/03/2019/03/2019/03/2019/03/2019/03/2019/03/2019/03/2019/03/2019/03/2019/03/2019/03/201<br/>(************************************</li></ul>                                                                                                                                                                                                                                                                                                                                                                                                                                                                                                                                                                                                                                                                                                                                                                                                                                                                                                                                                                                                                                                                                                                                                                                                                                                                                                                                                                           |
| 6010                                                        | Stabilization Works of Existing Dykes       | 22w                  | 18DEC01        | 22MAY02         |                                                                                                                                                                                                                                                                                                                                                                                                                                                                                                                                                                                                                                                                                                                                                                                                                                                                                                                                                                                                                                                                                                                                                                                                                                                                                                                                                                                                                                                                                                                                                                                                                                                                                                                                                                                                                                                                                                                                                                                                                                                                                                                                |
| 6020                                                        | Place Dredged Mud/Sand Mixture              | 17w                  | 23MAY02        | 195EP02         |                                                                                                                                                                                                                                                                                                                                                                                                                                                                                                                                                                                                                                                                                                                                                                                                                                                                                                                                                                                                                                                                                                                                                                                                                                                                                                                                                                                                                                                                                                                                                                                                                                                                                                                                                                                                                                                                                                                                                                                                                                                                                                                                |
| 6030                                                        | Consolidation Period of Mud/Sand Mixture    | 26w                  | 208EP02        | 24MAR03         | + <b>Constant</b>                                                                                                                                                                                                                                                                                                                                                                                                                                                                                                                                                                                                                                                                                                                                                                                                                                                                                                                                                                                                                                                                                                                                                                                                                                                                                                                                                                                                                                                                                                                                                                                                                                                                                                                                                                                                                                                                                                                                                                                                                                                                                                              |
| 6040                                                        | Other Associated Engineering Works          | 40w                  | 25MAR03        | 31DECC3         |                                                                                                                                                                                                                                                                                                                                                                                                                                                                                                                                                                                                                                                                                                                                                                                                                                                                                                                                                                                                                                                                                                                                                                                                                                                                                                                                                                                                                                                                                                                                                                                                                                                                                                                                                                                                                                                                                                                                                                                                                                                                                                                                |
| 7000                                                        | Completion of Contruction                   | 0                    |                | 31DECC3         | 6 <del>4</del> -                                                                                                                                                                                                                                                                                                                                                                                                                                                                                                                                                                                                                                                                                                                                                                                                                                                                                                                                                                                                                                                                                                                                                                                                                                                                                                                                                                                                                                                                                                                                                                                                                                                                                                                                                                                                                                                                                                                                                                                                                                                                                                               |
| Start dab<br>Snish dal<br>Sata datu<br>Run date<br>Pagè Fun | e 31DEC03<br>01.0L01<br>23MAR99             | ****                 | Shelt          | Tai O De        | PWP item No. 236CL Figure 2.7 Figure 2.7 Statute to a sta |