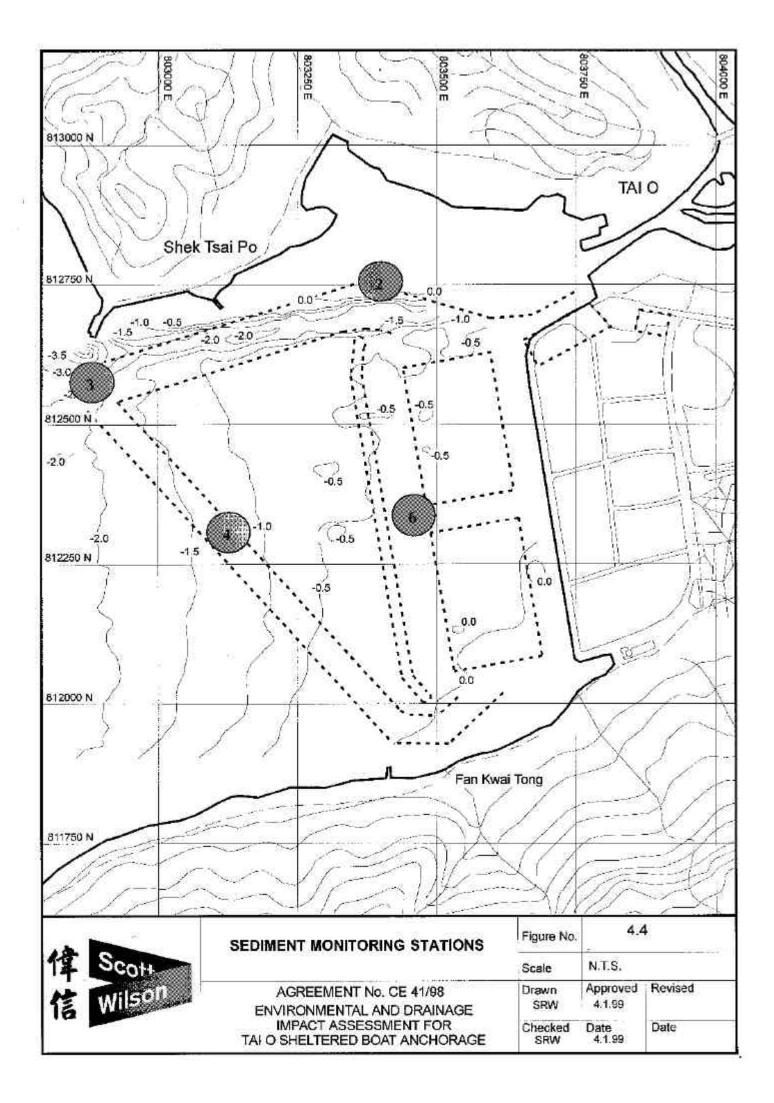

| Act<br>ID                                                   | Description                                 | Original<br>Duration | Early<br>Start | Early<br>Finish | 2001 2002 2003 2000<br>Q3 Q4 Q1 Q2 Q3 Q4 Q1 Q2 Q3 Q4 Q1                                                                                                                                                                                                                                                                                                                                                                                                                                                                                                                                                                                                                                                                                                                                                                                                                                                                                                                                                                                                                                                                                                                                                                                                                                                                                                                                                                                                                                                                                                                                                                                                                                                                                                                                                                                                                                                                                                                                                                                                                                                                        |
|-------------------------------------------------------------|---------------------------------------------|----------------------|----------------|-----------------|--------------------------------------------------------------------------------------------------------------------------------------------------------------------------------------------------------------------------------------------------------------------------------------------------------------------------------------------------------------------------------------------------------------------------------------------------------------------------------------------------------------------------------------------------------------------------------------------------------------------------------------------------------------------------------------------------------------------------------------------------------------------------------------------------------------------------------------------------------------------------------------------------------------------------------------------------------------------------------------------------------------------------------------------------------------------------------------------------------------------------------------------------------------------------------------------------------------------------------------------------------------------------------------------------------------------------------------------------------------------------------------------------------------------------------------------------------------------------------------------------------------------------------------------------------------------------------------------------------------------------------------------------------------------------------------------------------------------------------------------------------------------------------------------------------------------------------------------------------------------------------------------------------------------------------------------------------------------------------------------------------------------------------------------------------------------------------------------------------------------------------|
| 1000                                                        | Commencement of Construction                | G                    | 02JUL01        |                 | produceration in an <u>alis to be associate</u> for U and the Columb                                                                                                                                                                                                                                                                                                                                                                                                                                                                                                                                                                                                                                                                                                                                                                                                                                                                                                                                                                                                                                                                                                                                                                                                                                                                                                                                                                                                                                                                                                                                                                                                                                                                                                                                                                                                                                                                                                                                                                                                                                                           |
| 1010                                                        | Moblization of Plant                        | 4₩                   | 02JUL01        | 30JUL01         |                                                                                                                                                                                                                                                                                                                                                                                                                                                                                                                                                                                                                                                                                                                                                                                                                                                                                                                                                                                                                                                                                                                                                                                                                                                                                                                                                                                                                                                                                                                                                                                                                                                                                                                                                                                                                                                                                                                                                                                                                                                                                                                                |
| 1020                                                        | General Site Clearance                      | 24                   | 17JULO1        | 30JUL01         |                                                                                                                                                                                                                                                                                                                                                                                                                                                                                                                                                                                                                                                                                                                                                                                                                                                                                                                                                                                                                                                                                                                                                                                                                                                                                                                                                                                                                                                                                                                                                                                                                                                                                                                                                                                                                                                                                                                                                                                                                                                                                                                                |
| 2000                                                        | Dredging Works                              | 77.**                | 31JUL01        | 27JAND3         |                                                                                                                                                                                                                                                                                                                                                                                                                                                                                                                                                                                                                                                                                                                                                                                                                                                                                                                                                                                                                                                                                                                                                                                                                                                                                                                                                                                                                                                                                                                                                                                                                                                                                                                                                                                                                                                                                                                                                                                                                                                                                                                                |
| 2010                                                        | Dredging for North Channel                  | 10w                  | 31JUL01        | 090CT01         |                                                                                                                                                                                                                                                                                                                                                                                                                                                                                                                                                                                                                                                                                                                                                                                                                                                                                                                                                                                                                                                                                                                                                                                                                                                                                                                                                                                                                                                                                                                                                                                                                                                                                                                                                                                                                                                                                                                                                                                                                                                                                                                                |
| 2020                                                        | Dredging for Barthing Area                  | 13w                  | GENOVO1        | 06FE802         |                                                                                                                                                                                                                                                                                                                                                                                                                                                                                                                                                                                                                                                                                                                                                                                                                                                                                                                                                                                                                                                                                                                                                                                                                                                                                                                                                                                                                                                                                                                                                                                                                                                                                                                                                                                                                                                                                                                                                                                                                                                                                                                                |
| 2030                                                        | Dredging for Shellered Anchorage            | 20w                  | 11APR02        | 10OCT02         |                                                                                                                                                                                                                                                                                                                                                                                                                                                                                                                                                                                                                                                                                                                                                                                                                                                                                                                                                                                                                                                                                                                                                                                                                                                                                                                                                                                                                                                                                                                                                                                                                                                                                                                                                                                                                                                                                                                                                                                                                                                                                                                                |
| 2040                                                        | Dredging for South Channel                  | 15w                  | 1100702        | 27 JAN03        |                                                                                                                                                                                                                                                                                                                                                                                                                                                                                                                                                                                                                                                                                                                                                                                                                                                                                                                                                                                                                                                                                                                                                                                                                                                                                                                                                                                                                                                                                                                                                                                                                                                                                                                                                                                                                                                                                                                                                                                                                                                                                                                                |
| 3000                                                        | Rectamation Works                           | 43w *                | 07FEBC2        | 05DEC02         |                                                                                                                                                                                                                                                                                                                                                                                                                                                                                                                                                                                                                                                                                                                                                                                                                                                                                                                                                                                                                                                                                                                                                                                                                                                                                                                                                                                                                                                                                                                                                                                                                                                                                                                                                                                                                                                                                                                                                                                                                                                                                                                                |
| 3100                                                        | Western Area (Larger One)                   | 43w *                | 07FEBC2        | DSDEC02         |                                                                                                                                                                                                                                                                                                                                                                                                                                                                                                                                                                                                                                                                                                                                                                                                                                                                                                                                                                                                                                                                                                                                                                                                                                                                                                                                                                                                                                                                                                                                                                                                                                                                                                                                                                                                                                                                                                                                                                                                                                                                                                                                |
| 3110                                                        | Vertical Seawall for Berthing               | 39w*                 | 07FEB02        | 07NOV02         |                                                                                                                                                                                                                                                                                                                                                                                                                                                                                                                                                                                                                                                                                                                                                                                                                                                                                                                                                                                                                                                                                                                                                                                                                                                                                                                                                                                                                                                                                                                                                                                                                                                                                                                                                                                                                                                                                                                                                                                                                                                                                                                                |
| 3111                                                        | Piling/Other Works for Seswall Foundation   | 18w                  | 07FEBC2        | 25%A4Y02        |                                                                                                                                                                                                                                                                                                                                                                                                                                                                                                                                                                                                                                                                                                                                                                                                                                                                                                                                                                                                                                                                                                                                                                                                                                                                                                                                                                                                                                                                                                                                                                                                                                                                                                                                                                                                                                                                                                                                                                                                                                                                                                                                |
| 3112                                                        | Place Rockfill and Concrete Blocks          | 13w                  | 30MAY02        | 29AUG02         |                                                                                                                                                                                                                                                                                                                                                                                                                                                                                                                                                                                                                                                                                                                                                                                                                                                                                                                                                                                                                                                                                                                                                                                                                                                                                                                                                                                                                                                                                                                                                                                                                                                                                                                                                                                                                                                                                                                                                                                                                                                                                                                                |
| 3113                                                        | Install Fendering System                    | 10w                  | 30AUG02        | 07NOV02         |                                                                                                                                                                                                                                                                                                                                                                                                                                                                                                                                                                                                                                                                                                                                                                                                                                                                                                                                                                                                                                                                                                                                                                                                                                                                                                                                                                                                                                                                                                                                                                                                                                                                                                                                                                                                                                                                                                                                                                                                                                                                                                                                |
| 3120                                                        | Pitched Slope Seawail                       | 18w *                | 07FEB02        | 12JUN02         | + COMPANY SECONTINUE                                                                                                                                                                                                                                                                                                                                                                                                                                                                                                                                                                                                                                                                                                                                                                                                                                                                                                                                                                                                                                                                                                                                                                                                                                                                                                                                                                                                                                                                                                                                                                                                                                                                                                                                                                                                                                                                                                                                                                                                                                                                                                           |
| 3121                                                        | Dredge Seawall Trench                       | Bw                   | 07FEB02        | 03APR02         |                                                                                                                                                                                                                                                                                                                                                                                                                                                                                                                                                                                                                                                                                                                                                                                                                                                                                                                                                                                                                                                                                                                                                                                                                                                                                                                                                                                                                                                                                                                                                                                                                                                                                                                                                                                                                                                                                                                                                                                                                                                                                                                                |
| 3122                                                        | Piace Rockfill                              | 10w                  | 04APR02        | 12JUN02         |                                                                                                                                                                                                                                                                                                                                                                                                                                                                                                                                                                                                                                                                                                                                                                                                                                                                                                                                                                                                                                                                                                                                                                                                                                                                                                                                                                                                                                                                                                                                                                                                                                                                                                                                                                                                                                                                                                                                                                                                                                                                                                                                |
| 3130                                                        | Sand Filling and Other Associated Servicing | 13w                  | OSSEP02        | 05DEC02         |                                                                                                                                                                                                                                                                                                                                                                                                                                                                                                                                                                                                                                                                                                                                                                                                                                                                                                                                                                                                                                                                                                                                                                                                                                                                                                                                                                                                                                                                                                                                                                                                                                                                                                                                                                                                                                                                                                                                                                                                                                                                                                                                |
| 3200                                                        | Esstern Ares (Smaller One)                  | 23**                 | 07FEB02        | 18JUL02         |                                                                                                                                                                                                                                                                                                                                                                                                                                                                                                                                                                                                                                                                                                                                                                                                                                                                                                                                                                                                                                                                                                                                                                                                                                                                                                                                                                                                                                                                                                                                                                                                                                                                                                                                                                                                                                                                                                                                                                                                                                                                                                                                |
| 3210                                                        | Pitched Slope Seawall                       | 13w*                 | 07FEB02        | OBMAY02         |                                                                                                                                                                                                                                                                                                                                                                                                                                                                                                                                                                                                                                                                                                                                                                                                                                                                                                                                                                                                                                                                                                                                                                                                                                                                                                                                                                                                                                                                                                                                                                                                                                                                                                                                                                                                                                                                                                                                                                                                                                                                                                                                |
| 3211                                                        | Dredge Seawali Trench                       | 497                  | 07FEB02        | D6MAR02         |                                                                                                                                                                                                                                                                                                                                                                                                                                                                                                                                                                                                                                                                                                                                                                                                                                                                                                                                                                                                                                                                                                                                                                                                                                                                                                                                                                                                                                                                                                                                                                                                                                                                                                                                                                                                                                                                                                                                                                                                                                                                                                                                |
| 3212                                                        | Place Rockfill                              | Sw                   | 07MAR02        | OBMAY02         |                                                                                                                                                                                                                                                                                                                                                                                                                                                                                                                                                                                                                                                                                                                                                                                                                                                                                                                                                                                                                                                                                                                                                                                                                                                                                                                                                                                                                                                                                                                                                                                                                                                                                                                                                                                                                                                                                                                                                                                                                                                                                                                                |
| 3220                                                        | Sand Filling and Other Associated Servicing | 10w                  | OSMAY02        | \$9JULC2        |                                                                                                                                                                                                                                                                                                                                                                                                                                                                                                                                                                                                                                                                                                                                                                                                                                                                                                                                                                                                                                                                                                                                                                                                                                                                                                                                                                                                                                                                                                                                                                                                                                                                                                                                                                                                                                                                                                                                                                                                                                                                                                                                |
| 4000                                                        | Breakwater Construction (Drained Option)    | 104w*                | 09000101       | 1400703         |                                                                                                                                                                                                                                                                                                                                                                                                                                                                                                                                                                                                                                                                                                                                                                                                                                                                                                                                                                                                                                                                                                                                                                                                                                                                                                                                                                                                                                                                                                                                                                                                                                                                                                                                                                                                                                                                                                                                                                                                                                                                                                                                |
| 4010                                                        | Dredge Foundation Trench                    | 26w                  | 0900101        | 10APR02         |                                                                                                                                                                                                                                                                                                                                                                                                                                                                                                                                                                                                                                                                                                                                                                                                                                                                                                                                                                                                                                                                                                                                                                                                                                                                                                                                                                                                                                                                                                                                                                                                                                                                                                                                                                                                                                                                                                                                                                                                                                                                                                                                |
| 4020                                                        | Place Geolextile                            | 26w                  | 2300701        | 24APR02         |                                                                                                                                                                                                                                                                                                                                                                                                                                                                                                                                                                                                                                                                                                                                                                                                                                                                                                                                                                                                                                                                                                                                                                                                                                                                                                                                                                                                                                                                                                                                                                                                                                                                                                                                                                                                                                                                                                                                                                                                                                                                                                                                |
| 4030                                                        | Place Sand Blanket                          | 26w                  | 06NOV01        | O6MAY02         |                                                                                                                                                                                                                                                                                                                                                                                                                                                                                                                                                                                                                                                                                                                                                                                                                                                                                                                                                                                                                                                                                                                                                                                                                                                                                                                                                                                                                                                                                                                                                                                                                                                                                                                                                                                                                                                                                                                                                                                                                                                                                                                                |
| 4040                                                        | Install Prebricated Band Drain              | 28%                  | D4DEC01        | 06JUN02         |                                                                                                                                                                                                                                                                                                                                                                                                                                                                                                                                                                                                                                                                                                                                                                                                                                                                                                                                                                                                                                                                                                                                                                                                                                                                                                                                                                                                                                                                                                                                                                                                                                                                                                                                                                                                                                                                                                                                                                                                                                                                                                                                |
| 4050                                                        | Form Surcharge (by Rockfill)                | 28w                  | 03JAN02        | 03JUL02         |                                                                                                                                                                                                                                                                                                                                                                                                                                                                                                                                                                                                                                                                                                                                                                                                                                                                                                                                                                                                                                                                                                                                                                                                                                                                                                                                                                                                                                                                                                                                                                                                                                                                                                                                                                                                                                                                                                                                                                                                                                                                                                                                |
| 4060                                                        | Consolidation Period                        | 39w                  | 28FEB02        | 28NOV02         |                                                                                                                                                                                                                                                                                                                                                                                                                                                                                                                                                                                                                                                                                                                                                                                                                                                                                                                                                                                                                                                                                                                                                                                                                                                                                                                                                                                                                                                                                                                                                                                                                                                                                                                                                                                                                                                                                                                                                                                                                                                                                                                                |
| 4070                                                        | Remove Surcharge                            | 26w                  | 01NOV02        | CSMAY03         |                                                                                                                                                                                                                                                                                                                                                                                                                                                                                                                                                                                                                                                                                                                                                                                                                                                                                                                                                                                                                                                                                                                                                                                                                                                                                                                                                                                                                                                                                                                                                                                                                                                                                                                                                                                                                                                                                                                                                                                                                                                                                                                                |
| 4090                                                        | Place Rookill and Armour Rock               | 39w                  | 29NOV02        | 02SEP03         |                                                                                                                                                                                                                                                                                                                                                                                                                                                                                                                                                                                                                                                                                                                                                                                                                                                                                                                                                                                                                                                                                                                                                                                                                                                                                                                                                                                                                                                                                                                                                                                                                                                                                                                                                                                                                                                                                                                                                                                                                                                                                                                                |
| 4090                                                        | Install Navigation Lights                   | ØW                   | 03SEPC3        | 1400103         |                                                                                                                                                                                                                                                                                                                                                                                                                                                                                                                                                                                                                                                                                                                                                                                                                                                                                                                                                                                                                                                                                                                                                                                                                                                                                                                                                                                                                                                                                                                                                                                                                                                                                                                                                                                                                                                                                                                                                                                                                                                                                                                                |
| 5000                                                        | Marker Dolphins (4 Nos.)                    | 39**                 | 110CT02        | 15JUL03         |                                                                                                                                                                                                                                                                                                                                                                                                                                                                                                                                                                                                                                                                                                                                                                                                                                                                                                                                                                                                                                                                                                                                                                                                                                                                                                                                                                                                                                                                                                                                                                                                                                                                                                                                                                                                                                                                                                                                                                                                                                                                                                                                |
| 5010                                                        | Piling Works                                | 22w                  | 110CT02        | 1 17MAR03       |                                                                                                                                                                                                                                                                                                                                                                                                                                                                                                                                                                                                                                                                                                                                                                                                                                                                                                                                                                                                                                                                                                                                                                                                                                                                                                                                                                                                                                                                                                                                                                                                                                                                                                                                                                                                                                                                                                                                                                                                                                                                                                                                |
| 5020                                                        | Concrete Works                              | 17w                  | 18MAR03        | 15JUL03         |                                                                                                                                                                                                                                                                                                                                                                                                                                                                                                                                                                                                                                                                                                                                                                                                                                                                                                                                                                                                                                                                                                                                                                                                                                                                                                                                                                                                                                                                                                                                                                                                                                                                                                                                                                                                                                                                                                                                                                                                                                                                                                                                |
| 6000                                                        | Engineering Works in Mangrove Planting Area | 106w *               | 1806001        | 31DEC03         | <ul> <li>EXERCISIENT 2007/02/2019/03/2019/03/2019/03/2017/03/2017/03/2019/03/2019/03/2019/03/2019/03/2019/03/2019/03/2019/03/2019/03/2019/03/2019/03/2019/03/2019/03/2019/03/2019/03/2019/03/2019/03/2019/03/2019/03/2019/03/2019/03/2019/03/2019/03/2019/03/2019/03/2019/03/2019/03/2019/03/2019/03/2019/03/2019/03/2019/03/2019/03/2019/03/2019/03/2019/03/2019/03/2019/03/2019/03/2019/03/2019/03/2019/03/2019/03/2019/03/2019/03/2019/03/2019/03/2019/03/2019/03/2019/03/2019/03/2019/03/2019/03/2019/03/2019/03/2019/03/2019/03/2019/03/2019/03/2019/03/2019/03/2019/03/2019/03/2019/03/2019/03/2019/03/2019/03/2019/03/2019/03/2019/03/2019/03/2019/03/2019/03/2019/03/2019/03/2019/03/201<br/>(************************************</li></ul>                                                                                                                                                                                                                                                                                                                                                                                                                                                                                                                                                                                                                                                                                                                                                                                                                                                                                                                                                                                                                                                                                                                                                                                                                                                                                                                                                                           |
| 6010                                                        | Stabilization Works of Existing Dykes       | 22w                  | 18DEC01        | 22MAY02         |                                                                                                                                                                                                                                                                                                                                                                                                                                                                                                                                                                                                                                                                                                                                                                                                                                                                                                                                                                                                                                                                                                                                                                                                                                                                                                                                                                                                                                                                                                                                                                                                                                                                                                                                                                                                                                                                                                                                                                                                                                                                                                                                |
| 6020                                                        | Place Dredged Mud/Sand Mixture              | 17w                  | 23MAY02        | 195EP02         |                                                                                                                                                                                                                                                                                                                                                                                                                                                                                                                                                                                                                                                                                                                                                                                                                                                                                                                                                                                                                                                                                                                                                                                                                                                                                                                                                                                                                                                                                                                                                                                                                                                                                                                                                                                                                                                                                                                                                                                                                                                                                                                                |
| 6030                                                        | Consolidation Period of Mud/Sand Mixture    | 26w                  | 208EP02        | 24MAR03         | + <b>Constant</b>                                                                                                                                                                                                                                                                                                                                                                                                                                                                                                                                                                                                                                                                                                                                                                                                                                                                                                                                                                                                                                                                                                                                                                                                                                                                                                                                                                                                                                                                                                                                                                                                                                                                                                                                                                                                                                                                                                                                                                                                                                                                                                              |
| 6040                                                        | Other Associated Engineering Works          | 40w                  | 25MAR03        | 31DECC3         |                                                                                                                                                                                                                                                                                                                                                                                                                                                                                                                                                                                                                                                                                                                                                                                                                                                                                                                                                                                                                                                                                                                                                                                                                                                                                                                                                                                                                                                                                                                                                                                                                                                                                                                                                                                                                                                                                                                                                                                                                                                                                                                                |
| 7000                                                        | Completion of Contruction                   | 0                    |                | 31DECC3         | 6 <del>4</del> -                                                                                                                                                                                                                                                                                                                                                                                                                                                                                                                                                                                                                                                                                                                                                                                                                                                                                                                                                                                                                                                                                                                                                                                                                                                                                                                                                                                                                                                                                                                                                                                                                                                                                                                                                                                                                                                                                                                                                                                                                                                                                                               |
| Start dab<br>Snish dal<br>Sata datu<br>Run date<br>Pagè Fun | e 31DEC03<br>01.0L01<br>23MAR99             | ****                 | Shelt          | Tai O De        | PWP item No. 236CL Figure 2.7 Figure 2.7 Statute to a sta |