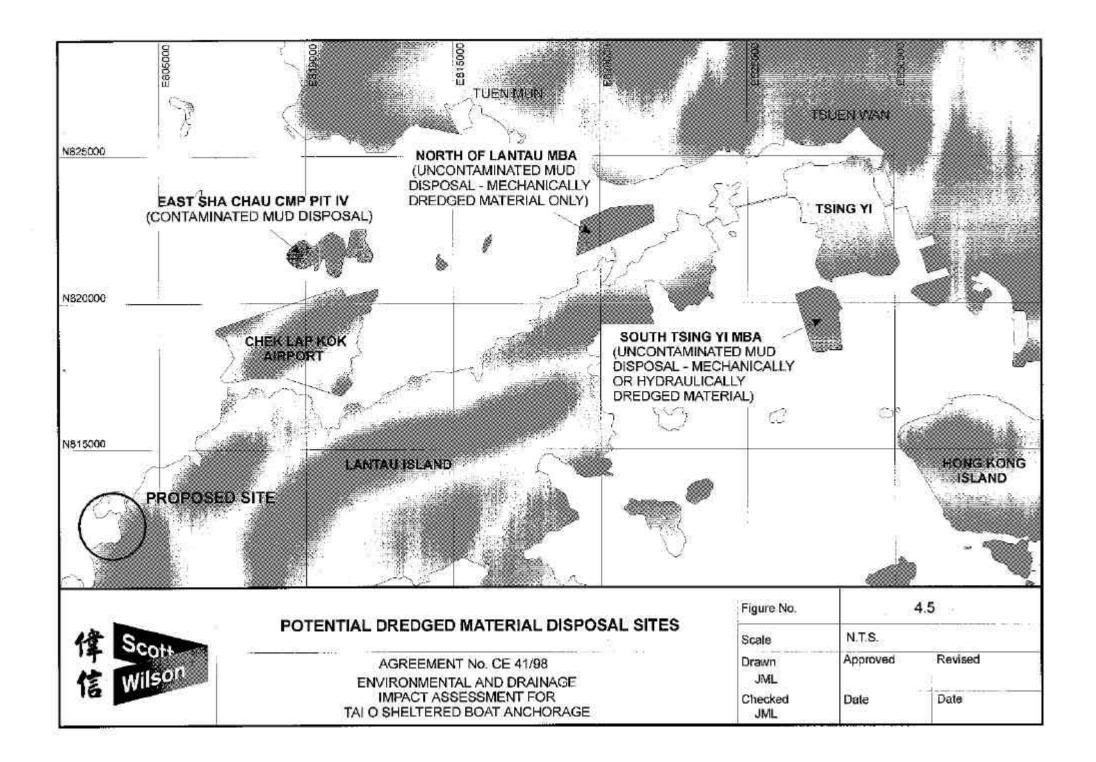

| Act<br>ID                                                   | Description                                 | Original<br>Duration | Early<br>Start | Early<br>Finish | 2001 2002 2003 2000<br>Q3 Q4 Q1 Q2 Q3 Q4 Q1 Q2 Q3 Q4 Q1                                                                                                                                                                                                                                                                                                                                                                                                                                                                                                                                                                                                                                                                                                                                                                                                                                                                                                                                                                                                                                                                                                                                                                                                                                                                                                                                                                                                                                                                                                                                                                                                                                                                                                                                                                                                                                                                                                                                                                                                                                                                        |
|-------------------------------------------------------------|---------------------------------------------|----------------------|----------------|-----------------|--------------------------------------------------------------------------------------------------------------------------------------------------------------------------------------------------------------------------------------------------------------------------------------------------------------------------------------------------------------------------------------------------------------------------------------------------------------------------------------------------------------------------------------------------------------------------------------------------------------------------------------------------------------------------------------------------------------------------------------------------------------------------------------------------------------------------------------------------------------------------------------------------------------------------------------------------------------------------------------------------------------------------------------------------------------------------------------------------------------------------------------------------------------------------------------------------------------------------------------------------------------------------------------------------------------------------------------------------------------------------------------------------------------------------------------------------------------------------------------------------------------------------------------------------------------------------------------------------------------------------------------------------------------------------------------------------------------------------------------------------------------------------------------------------------------------------------------------------------------------------------------------------------------------------------------------------------------------------------------------------------------------------------------------------------------------------------------------------------------------------------|
| 1000                                                        | Commencement of Construction                | G                    | 02JUL01        |                 | produceration in an <u>alis to be associate</u> for U and the Columb                                                                                                                                                                                                                                                                                                                                                                                                                                                                                                                                                                                                                                                                                                                                                                                                                                                                                                                                                                                                                                                                                                                                                                                                                                                                                                                                                                                                                                                                                                                                                                                                                                                                                                                                                                                                                                                                                                                                                                                                                                                           |
| 1010                                                        | Moblization of Plant                        | 4₩                   | 02JUL01        | 30JUL01         |                                                                                                                                                                                                                                                                                                                                                                                                                                                                                                                                                                                                                                                                                                                                                                                                                                                                                                                                                                                                                                                                                                                                                                                                                                                                                                                                                                                                                                                                                                                                                                                                                                                                                                                                                                                                                                                                                                                                                                                                                                                                                                                                |
| 1020                                                        | General Site Clearance                      | 24                   | 17JULO1        | 30JUL01         |                                                                                                                                                                                                                                                                                                                                                                                                                                                                                                                                                                                                                                                                                                                                                                                                                                                                                                                                                                                                                                                                                                                                                                                                                                                                                                                                                                                                                                                                                                                                                                                                                                                                                                                                                                                                                                                                                                                                                                                                                                                                                                                                |
| 2000                                                        | Dredging Works                              | 77.**                | 31JUL01        | 27JAND3         |                                                                                                                                                                                                                                                                                                                                                                                                                                                                                                                                                                                                                                                                                                                                                                                                                                                                                                                                                                                                                                                                                                                                                                                                                                                                                                                                                                                                                                                                                                                                                                                                                                                                                                                                                                                                                                                                                                                                                                                                                                                                                                                                |
| 2010                                                        | Dredging for North Channel                  | 10w                  | 31JUL01        | 090CT01         |                                                                                                                                                                                                                                                                                                                                                                                                                                                                                                                                                                                                                                                                                                                                                                                                                                                                                                                                                                                                                                                                                                                                                                                                                                                                                                                                                                                                                                                                                                                                                                                                                                                                                                                                                                                                                                                                                                                                                                                                                                                                                                                                |
| 2020                                                        | Dredging for Barthing Area                  | 13w                  | GENOVO1        | 06FE802         |                                                                                                                                                                                                                                                                                                                                                                                                                                                                                                                                                                                                                                                                                                                                                                                                                                                                                                                                                                                                                                                                                                                                                                                                                                                                                                                                                                                                                                                                                                                                                                                                                                                                                                                                                                                                                                                                                                                                                                                                                                                                                                                                |
| 2030                                                        | Dredging for Shellered Anchorage            | 20w                  | 11APR02        | 10OCT02         |                                                                                                                                                                                                                                                                                                                                                                                                                                                                                                                                                                                                                                                                                                                                                                                                                                                                                                                                                                                                                                                                                                                                                                                                                                                                                                                                                                                                                                                                                                                                                                                                                                                                                                                                                                                                                                                                                                                                                                                                                                                                                                                                |
| 2040                                                        | Dredging for South Channel                  | 15w                  | 1100702        | 27 JAN03        |                                                                                                                                                                                                                                                                                                                                                                                                                                                                                                                                                                                                                                                                                                                                                                                                                                                                                                                                                                                                                                                                                                                                                                                                                                                                                                                                                                                                                                                                                                                                                                                                                                                                                                                                                                                                                                                                                                                                                                                                                                                                                                                                |
| 3000                                                        | Rectamation Works                           | 43w *                | 07FEBC2        | 05DEC02         |                                                                                                                                                                                                                                                                                                                                                                                                                                                                                                                                                                                                                                                                                                                                                                                                                                                                                                                                                                                                                                                                                                                                                                                                                                                                                                                                                                                                                                                                                                                                                                                                                                                                                                                                                                                                                                                                                                                                                                                                                                                                                                                                |
| 3100                                                        | Western Area (Larger One)                   | 43w *                | 07FEBC2        | DSDEC02         |                                                                                                                                                                                                                                                                                                                                                                                                                                                                                                                                                                                                                                                                                                                                                                                                                                                                                                                                                                                                                                                                                                                                                                                                                                                                                                                                                                                                                                                                                                                                                                                                                                                                                                                                                                                                                                                                                                                                                                                                                                                                                                                                |
| 3110                                                        | Vertical Seawall for Berthing               | 39w*                 | 07FEB02        | 07NOV02         |                                                                                                                                                                                                                                                                                                                                                                                                                                                                                                                                                                                                                                                                                                                                                                                                                                                                                                                                                                                                                                                                                                                                                                                                                                                                                                                                                                                                                                                                                                                                                                                                                                                                                                                                                                                                                                                                                                                                                                                                                                                                                                                                |
| 3111                                                        | Piling/Other Works for Seswall Foundation   | 18w                  | 07FEBC2        | 25%A4Y02        |                                                                                                                                                                                                                                                                                                                                                                                                                                                                                                                                                                                                                                                                                                                                                                                                                                                                                                                                                                                                                                                                                                                                                                                                                                                                                                                                                                                                                                                                                                                                                                                                                                                                                                                                                                                                                                                                                                                                                                                                                                                                                                                                |
| 3112                                                        | Place Rockfill and Concrete Blocks          | 13w                  | 30MAY02        | 29AUG02         |                                                                                                                                                                                                                                                                                                                                                                                                                                                                                                                                                                                                                                                                                                                                                                                                                                                                                                                                                                                                                                                                                                                                                                                                                                                                                                                                                                                                                                                                                                                                                                                                                                                                                                                                                                                                                                                                                                                                                                                                                                                                                                                                |
| 3113                                                        | Install Fendering System                    | 10w                  | 30AUG02        | 07NOV02         |                                                                                                                                                                                                                                                                                                                                                                                                                                                                                                                                                                                                                                                                                                                                                                                                                                                                                                                                                                                                                                                                                                                                                                                                                                                                                                                                                                                                                                                                                                                                                                                                                                                                                                                                                                                                                                                                                                                                                                                                                                                                                                                                |
| 3120                                                        | Pitched Slope Seawail                       | 18w *                | 07FEB02        | 12JUN02         | + COMPANY SECONTINUE                                                                                                                                                                                                                                                                                                                                                                                                                                                                                                                                                                                                                                                                                                                                                                                                                                                                                                                                                                                                                                                                                                                                                                                                                                                                                                                                                                                                                                                                                                                                                                                                                                                                                                                                                                                                                                                                                                                                                                                                                                                                                                           |
| 3121                                                        | Dredge Seawall Trench                       | Bw                   | 07FEB02        | 03APR02         |                                                                                                                                                                                                                                                                                                                                                                                                                                                                                                                                                                                                                                                                                                                                                                                                                                                                                                                                                                                                                                                                                                                                                                                                                                                                                                                                                                                                                                                                                                                                                                                                                                                                                                                                                                                                                                                                                                                                                                                                                                                                                                                                |
| 3122                                                        | Piace Rockfill                              | 10w                  | 04APR02        | 12JUN02         |                                                                                                                                                                                                                                                                                                                                                                                                                                                                                                                                                                                                                                                                                                                                                                                                                                                                                                                                                                                                                                                                                                                                                                                                                                                                                                                                                                                                                                                                                                                                                                                                                                                                                                                                                                                                                                                                                                                                                                                                                                                                                                                                |
| 3130                                                        | Sand Filling and Other Associated Servicing | 13w                  | OSSEP02        | 05DEC02         |                                                                                                                                                                                                                                                                                                                                                                                                                                                                                                                                                                                                                                                                                                                                                                                                                                                                                                                                                                                                                                                                                                                                                                                                                                                                                                                                                                                                                                                                                                                                                                                                                                                                                                                                                                                                                                                                                                                                                                                                                                                                                                                                |
| 3200                                                        | Esstern Ares (Smaller One)                  | 23**                 | 07FEB02        | 18JUL02         |                                                                                                                                                                                                                                                                                                                                                                                                                                                                                                                                                                                                                                                                                                                                                                                                                                                                                                                                                                                                                                                                                                                                                                                                                                                                                                                                                                                                                                                                                                                                                                                                                                                                                                                                                                                                                                                                                                                                                                                                                                                                                                                                |
| 3210                                                        | Pitched Slope Seawall                       | 13w*                 | 07FEB02        | OBMAY02         |                                                                                                                                                                                                                                                                                                                                                                                                                                                                                                                                                                                                                                                                                                                                                                                                                                                                                                                                                                                                                                                                                                                                                                                                                                                                                                                                                                                                                                                                                                                                                                                                                                                                                                                                                                                                                                                                                                                                                                                                                                                                                                                                |
| 3211                                                        | Dredge Seawali Trench                       | 497                  | 07FEB02        | D6MAR02         |                                                                                                                                                                                                                                                                                                                                                                                                                                                                                                                                                                                                                                                                                                                                                                                                                                                                                                                                                                                                                                                                                                                                                                                                                                                                                                                                                                                                                                                                                                                                                                                                                                                                                                                                                                                                                                                                                                                                                                                                                                                                                                                                |
| 3212                                                        | Place Rockfill                              | Sw                   | 07MAR02        | OBMAY02         |                                                                                                                                                                                                                                                                                                                                                                                                                                                                                                                                                                                                                                                                                                                                                                                                                                                                                                                                                                                                                                                                                                                                                                                                                                                                                                                                                                                                                                                                                                                                                                                                                                                                                                                                                                                                                                                                                                                                                                                                                                                                                                                                |
| 3220                                                        | Sand Filling and Other Associated Servicing | 10w                  | OSMAY02        | \$9JULC2        |                                                                                                                                                                                                                                                                                                                                                                                                                                                                                                                                                                                                                                                                                                                                                                                                                                                                                                                                                                                                                                                                                                                                                                                                                                                                                                                                                                                                                                                                                                                                                                                                                                                                                                                                                                                                                                                                                                                                                                                                                                                                                                                                |
| 4000                                                        | Breakwater Construction (Drained Option)    | 104w*                | 09000101       | 1400703         |                                                                                                                                                                                                                                                                                                                                                                                                                                                                                                                                                                                                                                                                                                                                                                                                                                                                                                                                                                                                                                                                                                                                                                                                                                                                                                                                                                                                                                                                                                                                                                                                                                                                                                                                                                                                                                                                                                                                                                                                                                                                                                                                |
| 4010                                                        | Dredge Foundation Trench                    | 26w                  | 0900101        | 10APR02         |                                                                                                                                                                                                                                                                                                                                                                                                                                                                                                                                                                                                                                                                                                                                                                                                                                                                                                                                                                                                                                                                                                                                                                                                                                                                                                                                                                                                                                                                                                                                                                                                                                                                                                                                                                                                                                                                                                                                                                                                                                                                                                                                |
| 4020                                                        | Place Geolextile                            | 26w                  | 2300701        | 24APR02         |                                                                                                                                                                                                                                                                                                                                                                                                                                                                                                                                                                                                                                                                                                                                                                                                                                                                                                                                                                                                                                                                                                                                                                                                                                                                                                                                                                                                                                                                                                                                                                                                                                                                                                                                                                                                                                                                                                                                                                                                                                                                                                                                |
| 4030                                                        | Place Sand Blanket                          | 26w                  | 06NOV01        | O6MAY02         |                                                                                                                                                                                                                                                                                                                                                                                                                                                                                                                                                                                                                                                                                                                                                                                                                                                                                                                                                                                                                                                                                                                                                                                                                                                                                                                                                                                                                                                                                                                                                                                                                                                                                                                                                                                                                                                                                                                                                                                                                                                                                                                                |
| 4040                                                        | Install Prebricated Band Drain              | 28%                  | D4DEC01        | 06JUN02         |                                                                                                                                                                                                                                                                                                                                                                                                                                                                                                                                                                                                                                                                                                                                                                                                                                                                                                                                                                                                                                                                                                                                                                                                                                                                                                                                                                                                                                                                                                                                                                                                                                                                                                                                                                                                                                                                                                                                                                                                                                                                                                                                |
| 4050                                                        | Form Surcharge (by Rockfill)                | 28w                  | 03JAN02        | 03JUL02         |                                                                                                                                                                                                                                                                                                                                                                                                                                                                                                                                                                                                                                                                                                                                                                                                                                                                                                                                                                                                                                                                                                                                                                                                                                                                                                                                                                                                                                                                                                                                                                                                                                                                                                                                                                                                                                                                                                                                                                                                                                                                                                                                |
| 4060                                                        | Consolidation Period                        | 39w                  | 28FEB02        | 28NOV02         |                                                                                                                                                                                                                                                                                                                                                                                                                                                                                                                                                                                                                                                                                                                                                                                                                                                                                                                                                                                                                                                                                                                                                                                                                                                                                                                                                                                                                                                                                                                                                                                                                                                                                                                                                                                                                                                                                                                                                                                                                                                                                                                                |
| 4070                                                        | Remove Surcharge                            | 26w                  | 01NOV02        | CSMAY03         |                                                                                                                                                                                                                                                                                                                                                                                                                                                                                                                                                                                                                                                                                                                                                                                                                                                                                                                                                                                                                                                                                                                                                                                                                                                                                                                                                                                                                                                                                                                                                                                                                                                                                                                                                                                                                                                                                                                                                                                                                                                                                                                                |
| 4090                                                        | Place Rookill and Armour Rock               | 39w                  | 29NOV02        | 02SEP03         |                                                                                                                                                                                                                                                                                                                                                                                                                                                                                                                                                                                                                                                                                                                                                                                                                                                                                                                                                                                                                                                                                                                                                                                                                                                                                                                                                                                                                                                                                                                                                                                                                                                                                                                                                                                                                                                                                                                                                                                                                                                                                                                                |
| 4090                                                        | Install Navigation Lights                   | ØW                   | 03SEPC3        | 1400103         |                                                                                                                                                                                                                                                                                                                                                                                                                                                                                                                                                                                                                                                                                                                                                                                                                                                                                                                                                                                                                                                                                                                                                                                                                                                                                                                                                                                                                                                                                                                                                                                                                                                                                                                                                                                                                                                                                                                                                                                                                                                                                                                                |
| 5000                                                        | Marker Dolphins (4 Nos.)                    | 39**                 | 110CT02        | 15JUL03         |                                                                                                                                                                                                                                                                                                                                                                                                                                                                                                                                                                                                                                                                                                                                                                                                                                                                                                                                                                                                                                                                                                                                                                                                                                                                                                                                                                                                                                                                                                                                                                                                                                                                                                                                                                                                                                                                                                                                                                                                                                                                                                                                |
| 5010                                                        | Piling Works                                | 22w                  | 110CT02        | 1 17MAR03       |                                                                                                                                                                                                                                                                                                                                                                                                                                                                                                                                                                                                                                                                                                                                                                                                                                                                                                                                                                                                                                                                                                                                                                                                                                                                                                                                                                                                                                                                                                                                                                                                                                                                                                                                                                                                                                                                                                                                                                                                                                                                                                                                |
| 5020                                                        | Concrete Works                              | 17w                  | 18MAR03        | 15JUL03         |                                                                                                                                                                                                                                                                                                                                                                                                                                                                                                                                                                                                                                                                                                                                                                                                                                                                                                                                                                                                                                                                                                                                                                                                                                                                                                                                                                                                                                                                                                                                                                                                                                                                                                                                                                                                                                                                                                                                                                                                                                                                                                                                |
| 6000                                                        | Engineering Works in Mangrove Planting Area | 106w *               | 1806001        | 31DEC03         | <ul> <li>EXERCISIENT 2007/02/2019/03/2019/03/2019/03/2017/03/2017/03/2019/03/2019/03/2019/03/2019/03/2019/03/2019/03/2019/03/2019/03/2019/03/2019/03/2019/03/2019/03/2019/03/2019/03/2019/03/2019/03/2019/03/2019/03/2019/03/2019/03/2019/03/2019/03/2019/03/2019/03/2019/03/2019/03/2019/03/2019/03/2019/03/2019/03/2019/03/2019/03/2019/03/2019/03/2019/03/2019/03/2019/03/2019/03/2019/03/2019/03/2019/03/2019/03/2019/03/2019/03/2019/03/2019/03/2019/03/2019/03/2019/03/2019/03/2019/03/2019/03/2019/03/2019/03/2019/03/2019/03/2019/03/2019/03/2019/03/2019/03/2019/03/2019/03/2019/03/2019/03/2019/03/2019/03/2019/03/2019/03/2019/03/2019/03/2019/03/2019/03/2019/03/2019/03/2019/03/201<br/>(************************************</li></ul>                                                                                                                                                                                                                                                                                                                                                                                                                                                                                                                                                                                                                                                                                                                                                                                                                                                                                                                                                                                                                                                                                                                                                                                                                                                                                                                                                                           |
| 6010                                                        | Stabilization Works of Existing Dykes       | 22w                  | 18DEC01        | 22MAY02         |                                                                                                                                                                                                                                                                                                                                                                                                                                                                                                                                                                                                                                                                                                                                                                                                                                                                                                                                                                                                                                                                                                                                                                                                                                                                                                                                                                                                                                                                                                                                                                                                                                                                                                                                                                                                                                                                                                                                                                                                                                                                                                                                |
| 6020                                                        | Place Dredged Mud/Sand Mixture              | 17w                  | 23MAY02        | 195EP02         |                                                                                                                                                                                                                                                                                                                                                                                                                                                                                                                                                                                                                                                                                                                                                                                                                                                                                                                                                                                                                                                                                                                                                                                                                                                                                                                                                                                                                                                                                                                                                                                                                                                                                                                                                                                                                                                                                                                                                                                                                                                                                                                                |
| 6030                                                        | Consolidation Period of Mud/Sand Mixture    | 26w                  | 208EP02        | 24MAR03         | + <b>Constant</b>                                                                                                                                                                                                                                                                                                                                                                                                                                                                                                                                                                                                                                                                                                                                                                                                                                                                                                                                                                                                                                                                                                                                                                                                                                                                                                                                                                                                                                                                                                                                                                                                                                                                                                                                                                                                                                                                                                                                                                                                                                                                                                              |
| 6040                                                        | Other Associated Engineering Works          | 40w                  | 25MAR03        | 31DECC3         |                                                                                                                                                                                                                                                                                                                                                                                                                                                                                                                                                                                                                                                                                                                                                                                                                                                                                                                                                                                                                                                                                                                                                                                                                                                                                                                                                                                                                                                                                                                                                                                                                                                                                                                                                                                                                                                                                                                                                                                                                                                                                                                                |
| 7000                                                        | Completion of Contruction                   | 0                    |                | 31DECC3         | 6 <del>4</del> -                                                                                                                                                                                                                                                                                                                                                                                                                                                                                                                                                                                                                                                                                                                                                                                                                                                                                                                                                                                                                                                                                                                                                                                                                                                                                                                                                                                                                                                                                                                                                                                                                                                                                                                                                                                                                                                                                                                                                                                                                                                                                                               |
| Start dab<br>Snish dal<br>Sata datu<br>Run date<br>Pagè Fun | e 31DEC03<br>01.0L01<br>23MAR99             | ****                 | Shelt          | Tai O De        | PWP item No. 236CL Figure 2.7 Figure 2.7 Statute to a sta |