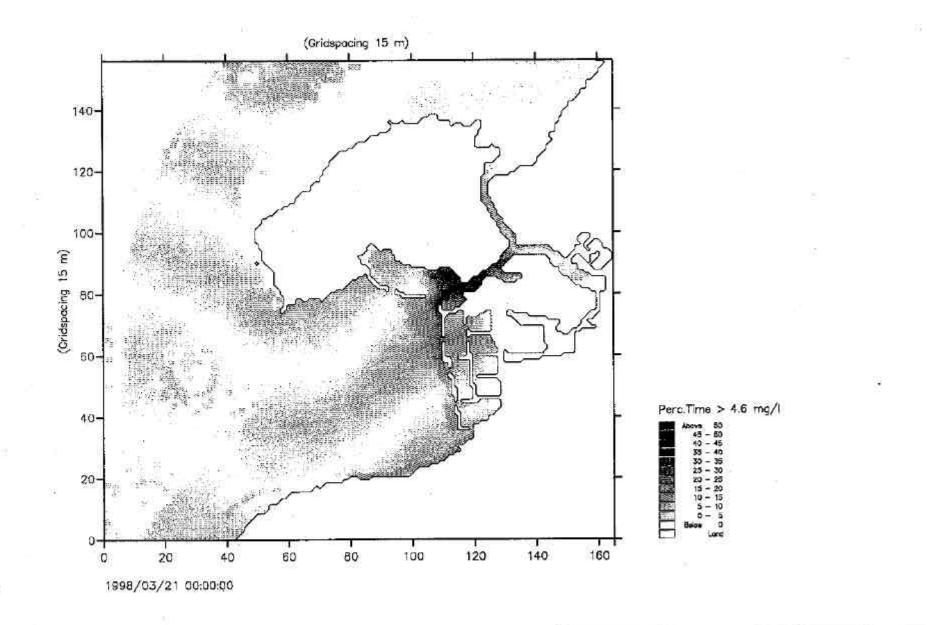

ry Season | 5.19        |



| Scolu          |         | Glient:                                     |             |
|----------------|---------|---------------------------------------------|-------------|
| 18 Wilson      | Deter   | Project_                                    | Drowing no. |
| Scole: 1:15400 | hit mwb | Mean SS Concentration Elevation, Dry Season | 5.20        |



.

| 推 Suger        |                      | Client:                                     |             |
|----------------|----------------------|---------------------------------------------|-------------|
| File:          |                      | Project:                                    | Drawing no. |
| Scoler 1:18400 | <sup>init:</sup> mwb | Mean SS Concentration Elevation, Dry Season | 5.21        |



| 1 Scott      |                                   | CED                                                | 94          |  |
|--------------|-----------------------------------|----------------------------------------------------|-------------|--|
| Scott Wilson |                                   | Project: Tai O Anchorage EIA / DIA                 |             |  |
| File:        | <sup>Clote:</sup> Fri Sep 24 1999 | Figure E2<br>Percent Time Exceedance of 4.6mg/I SS | Drawing no. |  |
| Scale: 18400 | <sup>init:</sup> mwb              | Elevation , Dry Season                             | 5.22        |  |



| Mison                    |                                  | Client: CED                                                   |             |
|--------------------------|----------