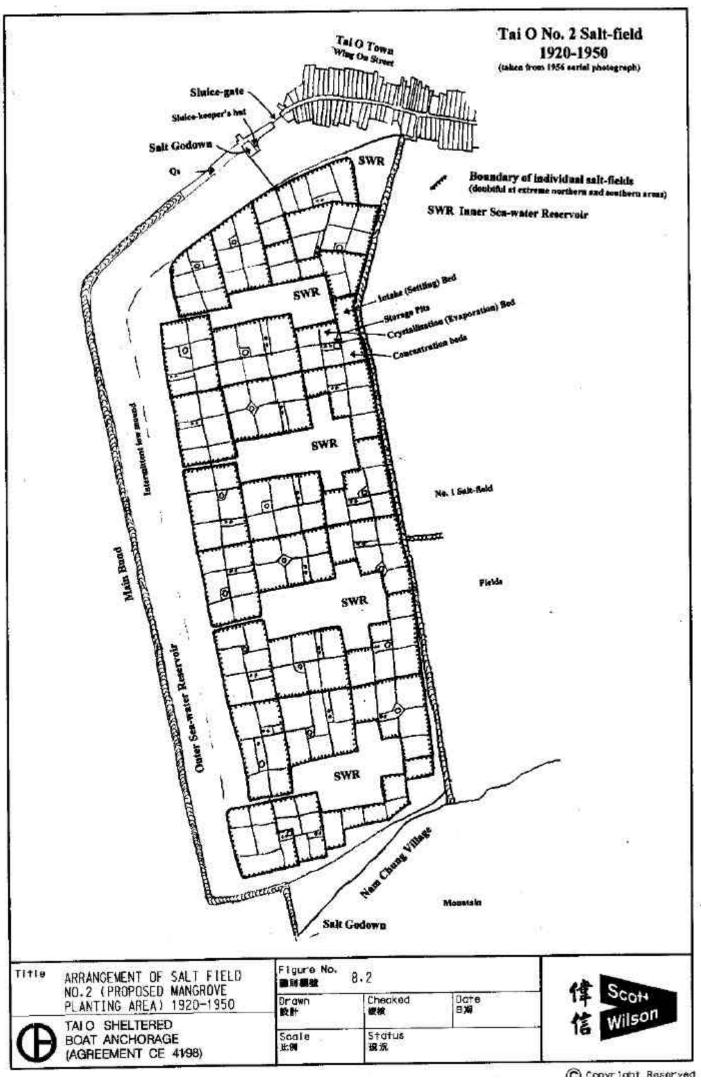

| <sup>Date:</sup> Tue Jun 22 1999 |                                                 | 14  | Drawing no. |
| Scale: 1:17100 | init: mwb                        | FC Concentrations<br>Ebb, Neap Tide, Dry Season | ίi. | 5.30        |

9t)



| Scon           |                       | Glient:                                           |             |
|----------------|-----------------------|---------------------------------------------------|-------------|
|                |                       | Project                                           |             |
| File.          | Date: Tue Jun 22 1999 |                                                   | Oreming no. |
| Scole: 1:17100 | <sup>nit:</sup> mwb   | FC Concentrations<br>Flood, Neap Tide, Dry Season | 5.31        |













A Convertent Basserias