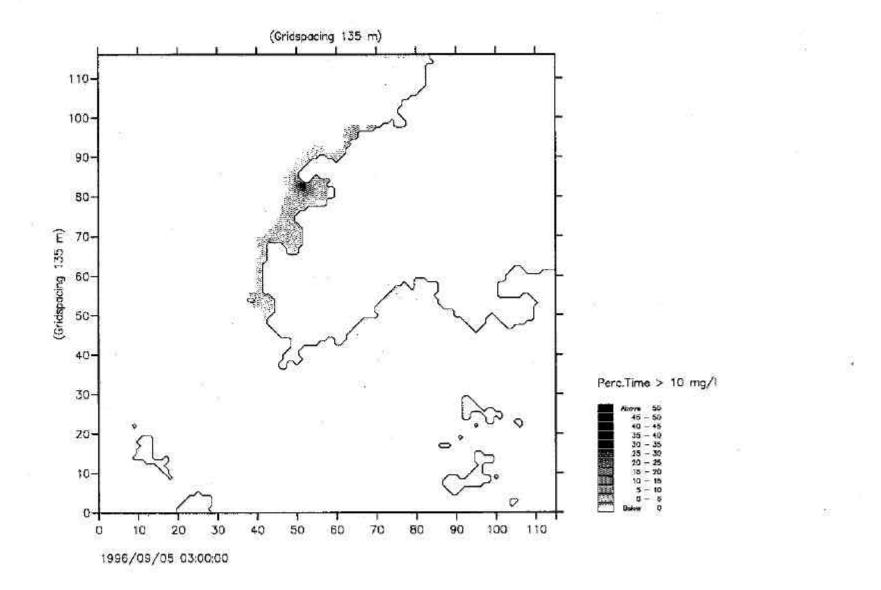

| Scale: 1129000 | <sup>init</sup> mwb   | Percent Time Exceedance of 10mg/I SS<br>Elevation, Dry Season | 5.14        |



|                            | R                      | CED CED                                                              | 2     |
|----------------------------|------------------------|----------------------------------------------------------------------|-------|
| Danish Hyd                 | traulic Institute      | Project: Tai O Anchorage EIA / DIA                                   | T-MAY |
| File:                      | Dote: Tiue Jun 22 1999 |                                                                      | 95.91 |
| <sup>Sedia:</sup> 1:129000 | <sup>hit:</sup> mwb    | Percent Time Exceedance of 4.5mg/i SS 5.13<br>Elevation , Wet Season | 5 -   |



|                 | R                     | Clent:   | CED                                                   |             |
|-----------------|-----------------------|----------|-------------------------------------------------------|-------------|
| Donish Hydr     | aulic Institute       | Project: | Tai O Anchorage EIA / DIA                             | - 64        |
| Fle:            | Dote: Tue Jun 22 1999 | 1200     |                                                       | Drawing no. |
| Scale: 1:129000 | Init: mwb             | 7        | ent Time Exceedance of 10mg/1 SS<br>ation, Wet Season | 5,16        |



| 17 Scott        |                       | Cient:                                      |             |
|-----------------|-----------------------|-----------------------