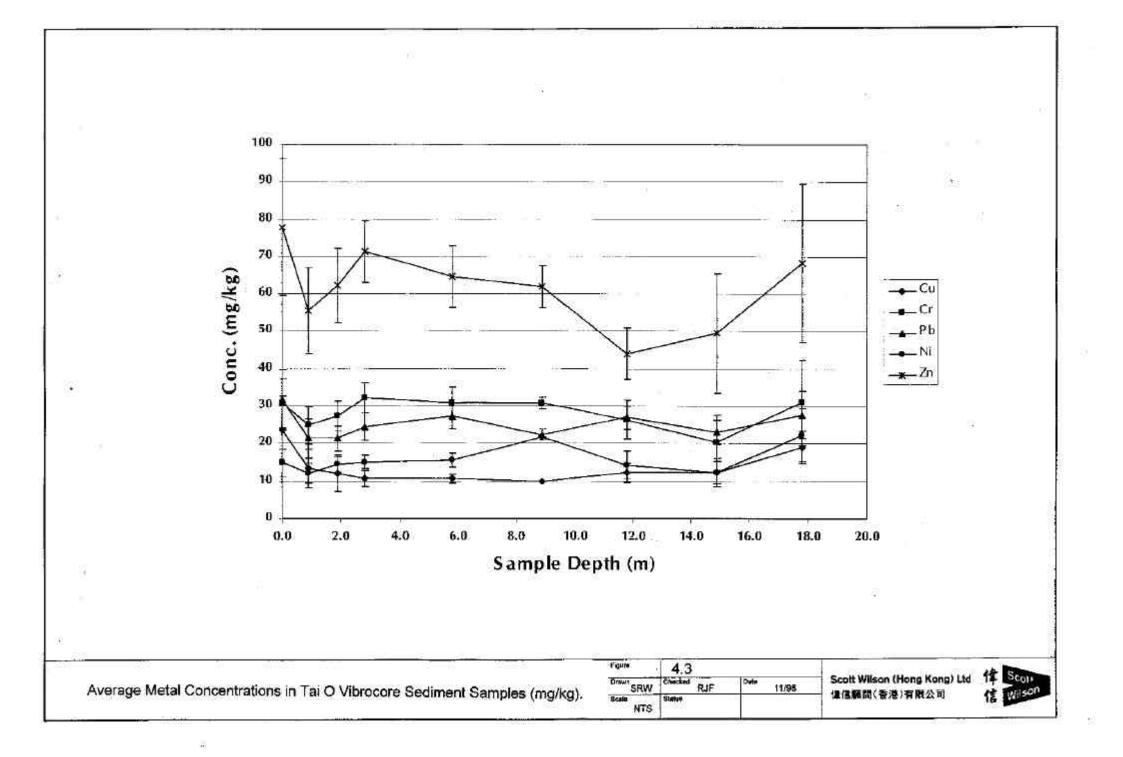

| Act<br>ID                                                   | Description                                 | Original<br>Duration | Early<br>Start | Early<br>Finish | 2001 2002 2003 2000<br>Q3 Q4 Q1 Q2 Q3 Q4 Q1 Q2 Q3 Q4 Q1                                                                                                                                                                                                                                                                                                                                                                                                                                                                                                                                                                                                                                                                                                                                                                                                                                                                                                                                                                                                                                                                                                                                                                                                                                                                                                                                                                                                                                                                                                                                                                                                                                                                                                                                                                                                                                                                                                                                                                                                                                                                        |
|-------------------------------------------------------------|---------------------------------------------|----------------------|----------------|-----------------|--------------------------------------------------------------------------------------------------------------------------------------------------------------------------------------------------------------------------------------------------------------------------------------------------------------------------------------------------------------------------------------------------------------------------------------------------------------------------------------------------------------------------------------------------------------------------------------------------------------------------------------------------------------------------------------------------------------------------------------------------------------------------------------------------------------------------------------------------------------------------------------------------------------------------------------------------------------------------------------------------------------------------------------------------------------------------------------------------------------------------------------------------------------------------------------------------------------------------------------------------------------------------------------------------------------------------------------------------------------------------------------------------------------------------------------------------------------------------------------------------------------------------------------------------------------------------------------------------------------------------------------------------------------------------------------------------------------------------------------------------------------------------------------------------------------------------------------------------------------------------------------------------------------------------------------------------------------------------------------------------------------------------------------------------------------------------------------------------------------------------------|
| 1000                                                        | Commencement of Construction                | G                    | 02JUL01        |                 | produceration in an <u>alis to be associate</u> for U and the Columb                                                                                                                                                                                                                                                                                                                                                                                                                                                                                                                                                                                                                                                                                                                                                                                                                                                                                                                                                                                                                                                                                                                                                                                                                                                                                                                                                                                                                                                                                                                                                                                                                                                                                                                                                                                                                                                                                                                                                                                                                                                           |
| 1010                                                        | Moblization of Plant                        | 4₩                   | 02JUL01        | 30JUL01         |                                                                                                                                                                                                                                                                                                                                                                                                                                                                                                                                                                                                                                                                                                                                                                                                                                                                                                                                                                                                                                                                                                                                                                                                                                                                                                                                                                                                                                                                                                                                                                                                                                                                                                                                                                                                                                                                                                                                                                                                                                                                                                                                |
| 1020                                                        | General Site Clearance                      | 24                   | 17JULO1        | 30JUL01         |                                                                                                                                                                                                                                                                                                                                                                                                                                                                                                                                                                                                                                                                                                                                                                                                                                                                                                                                                                                                                                                                                                                                                                                                                                                                                                                                                                                                                                                                                                                                                                                                                                                                                                                                                                                                                                                                                                                                                                                                                                                                                                                                |
| 2000                                                        | Dredging Works                              | 77.**                | 31JUL01        | 27JAND3         |                                                                                                                                                                                                                                                                                                                                                                                                                                                                                                                                                                                                                                                                                                                                                                                                                                                                                                                                                                                                                                                                                                                                                                                                                                                                                                                                                                                                                                                                                                                                                                                                                                                                                                                                                                                                                                                                                                                                                                                                                                                                                                                                |
| 2010                                                        | Dredging for North Channel                  | 10w                  | 31JUL01        | 090CT01         |                                                                                                                                                                                                                                                                                                                                                                                                                                                                                                                                                                                                                                                                                                                                                                                                                                                                                                                                                                                                                                                                                                                                                                                                                                                                                                                                                                                                                                                                                                                                                                                                                                                                                                                                                                                                                                                                                                                                                                                                                                                                                                                                |
| 2020                                                        | Dredging for Barthing Area                  | 13w                  | GENOVO1        | 06FE802         |                                                                                                                                                                                                                                                                                                                                                                                                                                                                                                                                                                                                                                                                                                                                                                                                                                                                                                                                                                                                                                                                                                                                                                                                                                                                                                                                                                                                                                                                                                                                                                                                                                                                                                                                                                                                                                                                                                                                                                                                                                                                                                                                |
| 2030                                                        | Dredging for Shellered Anchorage            | 20w                  | 11APR02        | 10OCT02         |                                                                                                                                                                                                                                                                                                                                                                                                                                                                                                                                                                                                                                                                                                                                                                                                                                                                                                                                                                                                                                                                                                                                                                                                                                                                                                                                                                                                                                                                                                                                                                                                                                                                                                                                                                                                                                                                                                                                                                                                                                                                                                                                |
| 2040                                                        | Dredging for South Channel                  | 15w                  | 1100702        | 27 JAN03        |                                                                                                                                                                                                                                                                                                                                                                                                                                                                                                                                                                                                                                                                                                                                                                                                                                                                                                                                                                                                                                                                                                                                                                                                                                                                                                                                                                                                                                                                                                                                                                                                                                                                                                                                                                                                                                                                                                                                                                                                                                                                                                                                |
| 3000                                                        | Rectamation Works                           | 43w *                | 07FEBC2        | 05DEC02         |                                                                                                                                                                                                                                                                                                                                                                                                                                                                                                                                                                                                                                                                                                                                                                                                                                                                                                                                                                                                                                                                                                                                                                                                                                                                                                                                                                                                                                                                                                                                                                                                                                                                                                                                                                                                                                                                                                                                                                                                                                                                                                                                |
| 3100                                                        | Western Area (Larger One)                   | 43w *                | 07FEBC2        | DSDEC02         |                                                                                                                                                                                                                                                                                                                                                                                                                                                                                                                                                                                                                                                                                                                                                                                                                                                                                                                                                                                                                                                                                                                                                                                                                                                                                                                                                                                                                                                                                                                                                                                                                                                                                                                                                                                                                                                                                                                                                                                                                                                                                                                                |
| 3110                                                        | Vertical Seawall for Berthing               | 39w*                 | 07FEB02        | 07NOV02         |                                                                                                                                                                                                                                                                                                                                                                                                                                                                                                                                                                                                                                                                                                                                                                                                                                                                                                                                                                                                                                                                                                                                                                                                                                                                                                                                                                                                                                                                                                                                                                                                                                                                                                                                                                                                                                                                                                                                                                                                                                                                                                                                |
| 3111                                                        | Piling/Other Works for Seswall Foundation   | 18w                  | 07FEBC2        | 25%A4Y02        |                                                                                                                                                                                                                                                                                                                                                                                                                                                                                                                                                                                                                                                                                                                                                                                                                                                                                                                                                                                                                                                                                                                                                                                                                                                                                                                                                                                                                                                                                                                                                                                                                                                                                                                                                                                                                                                                                                                                                                                                                                                                                                                                |
| 3112                                                        | Place Rockfill and Concrete Blocks          | 13w                  | 30MAY02        | 29AUG02         |                                                                                                                                                                                                                                                                                                                                                                                                                                                                                                                                                                                                                                                                                                                                                                                                                                                                                                                                                                                                                                                                                                                                                                                                                                                                                                                                                                                                                                                                                                                                                                                                                                                                                                                                                                                                                                                                                                                                                                                                                                                                                                                                |
| 3113                                                        | Install Fendering System                    | 10w                  | 30AUG02        | 07NOV02         |                                                                                                                                                                                                                                                                                                                                                                                                                                                                                                                                                                                                                                                                                                                                                                                                                                                                                                                                                                                                                                                                                                                                                                                                                                                                                                                                                                                                                                                                                                                                                                                                                                                                                                                                                                                                                                                                                                                                                                                                                                                                                                                                |
| 3120                                                        | Pitched Slope Seawail                       | 18w *                | 07FEB02        | 12JUN02         | + COMPANY SECONTINUE                                                                                                                                                                                                                                                                                                                                                                                                                                                                                                                                                                                                                                                                                                                                                                                                                                                                                                                                                                                                                                                                                                                                                                                                                                                                                                                                                                                                                                                                                                                                                                                                                                                                                                                                                                                                                                                                                                                                                                                                                                                                                                           |
| 3121                                                        | Dredge Seawall Trench                       | Bw                   | 07FEB02        | 03APR02         |                                                                                                                                                                                                                                                                                                                                                                                                                                                                                                                                                                                                                                                                                                                                                                                                                                                                                                                                                                                                                                                                                                                                                                                                                                                                                                                                                                                                                                                                                                                                                                                                                                                                                                                                                                                                                                                                                                                                                                                                                                                                                                                                |
| 3122                                                        | Piace Rockfill                              | 10w                  | 04APR02        | 12JUN02         |                                                                                                                                                                                                                                                                                                                                                                                                                                                                                                                                                                                                                                                                                                                                                                                                                                                                                                                                                                                                                                                                                                                                                                                                                                                                                                                                                                                                                                                                                                                                                                                                                                                                                                                                                                                                                                                                                                                                                                                                                                                                                                                                |
| 3130                                                        | Sand Filling and Other Associated Servicing | 13w                  | OSSEP02        | 05DEC02         |                                                                                                                                                                                                                                                                                                                                                                                                                                                                                                                                                                                                                                                                                                                                                                                                                                                                                                                                                                                                                                                                                                                                                                                                                                                                                                                                                                                                                                                                                                                                                                                                                                                                                                                                                                                                                                                                                                                                                                                                                                                                                                                                |
| 3200                                                        | Esstern Ares (Smaller One)                  | 23**                 | 07FEB02        | 18JUL02         |                                                                                                                                                                                                                                                                                                                                                                                                                                                                                                                                                                                                                                                                                                                                                                                                                                                                                                                                                                                                                                                                                                                                                                                                                                                                                                                                                                                                                                                                                                                                                                                                                                                                                                                                                                                                                                                                                                                                                                                                                                                                                                                                |
| 3210                                                        | Pitched Slope Seawall                       | 13w*                 | 07FEB02        | OBMAY02         |                                                                                                                                                                                                                                                                                                                                                                                                                                                                                                                                                                                                                                                                                                                                                                                                                                                                                                                                                                                                                                                                                                                                                                                                                                                                                                                                                                                                                                                                                                                                                                                                                                                                                                                                                                                                                                                                                                                                                                                                                                                                                                                                |
| 3211                                                        | Dredge Seawali Trench                       | 497                  | 07FEB02        | D6MAR02         |                                                                                                                                                                                                                                                                                                                                                                                                                                                                                                                                                                                                                                                                                                                                                                                                                                                                                                                                                                                                                                                                                                                                                                                                                                                                                                                                                                                                                                                                                                                                                                                                                                                                                                                                                                                                                                                                                                                                                                                                                                                                                                                                |
| 3212                                                        | Place Rockfill                              | Sw                   | 07MAR02        | OBMAY02         |                                                                                                                                                                                                                                                                                                                                                                                                                                                                                                                                                                                                                                                                                                                                                                                                                                                                                                                                                                                                                                                                                                                                                                                                                                                                                                                                                                                                                                                                                                                                                                                                                                                                                                                                                                                                                                                                                                                                                                                                                                                                                                                                |
| 3220                                                        | Sand Filling and Other Associated Servicing | 10w                  | OSMAY02        | \$9JULC2        |                                                                                                                                                                                                                                                                                                                                                                                                                                                                                                                                                                                                                                                                                                                                                                                                                                                                                                                                                                                                                                                                                                                                                                                                                                                                                                                                                                                                                                                                                                                                                                                                                                                                                                                                                                                                                                                                                                                                                                                                                                                                                                                                |
| 4000                                                        | Breakwater Construction (Drained Option)    | 104w*                | 09000101       | 1400703         |                                                                                                                                                                                                                                                                                                                                                                                                                                                                                                                                                                                                                                                                                                                                                                                                                                                                                                                                                                                                                                                                                                                                                                                                                                                                                                                                                                                                                                                                                                                                                                                                                                                                                                                                                                                                                                                                                                                                                                                                                                                                                                                                |
| 4010                                                        | Dredge Foundation Trench                    | 26w                  | 0900101        | 10APR02         |                                                                                                                                                                                                                                                                                                                                                                                                                                                                                                                                                                                                                                                                                                                                                                                                                                                                                                                                                                                                                                                                                                                                                                                                                                                                                                                                                                                                                                                                                                                                                                                                                                                                                                                                                                                                                                                                                                                                                                                                                                                                                                                                |
| 4020                                                        | Place Geolextile                            | 26w                  | 2300701        | 24APR02         |                                                                                                                                                                                                                                                                                                                                                                                                                                                                                                                                                                                                                                                                                                                                                                                                                                                                                                                                                                                                                                                                                                                                                                                                                                                                                                                                                                                                                                                                                                                                                                                                                                                                                                                                                                                                                                                                                                                                                                                                                                                                                                                                |
| 4030                                                        | Place Sand Blanket                          | 26w                  | 06NOV01        | O6MAY02         |                                                                                                                                                                                                                                                                                                                                                                                                                                                                                                                                                                                                                                                                                                                                                                                                                                                                                                                                                                                                                                                                                                                                                                                                                                                                                                                                                                                                                                                                                                                                                                                                                                                                                                                                                                                                                                                                                                                                                                                                                                                                                                                                |
| 4040                                                        | Install Prebricated Band Drain              | 28%                  | D4DEC01        | 06JUN02         |                                                                                                                                                                                                                                                                                                                                                                                                                                                                                                                                                                                                                                                                                                                                                                                                                                                                                                                                                                                                                                                                                                                                                                                                                                                                                                                                                                                                                                                                                                                                                                                                                                                                                                                                                                                                                                                                                                                                                                                                                                                                                                                                |
| 4050                                                        | Form Surcharge (by Rockfill)                | 28w                  | 03JAN02        | 03JUL02         |                                                                                                                                                                                                                                                                                                                                                                                                                                                                                                                                                                                                                                                                                                                                                                                                                                                                                                                                                                                                                                                                                                                                                                                                                                                                                                                                                                                                                                                                                                                                                                                                                                                                                                                                                                                                                                                                                                                                                                                                                                                                                                                                |
| 4060                                                        | Consolidation Period                        | 39w                  | 28FEB02        | 28NOV02         |                                                                                                                                                                                                                                                                                                                                                                                                                                                                                                                                                                                                                                                                                                                                                                                                                                                                                                                                                                                                                                                                                                                                                                                                                                                                                                                                                                                                                                                                                                                                                                                                                                                                                                                                                                                                                                                                                                                                                                                                                                                                                                                                |
| 4070                                                        | Remove Surcharge                            | 26w                  | 01NOV02        | CSMAY03         |                                                                                                                                                                                                                                                                                                                                                                                                                                                                                                                                                                                                                                                                                                                                                                                                                                                                                                                                                                                                                                                                                                                                                                                                                                                                                                                                                                                                                                                                                                                                                                                                                                                                                                                                                                                                                                                                                                                                                                                                                                                                                                                                |
| 4090                                                        | Place Rookill and Armour Rock               | 39w                  | 29NOV02        | 02SEP03         |                                                                                                                                                                                                                                                                                                                                                                                                                                                                                                                                                                                                                                                                                                                                                                                                                                                                                                                                                                                                                                                                                                                                                                                                                                                                                                                                                                                                                                                                                                                                                                                                                                                                                                                                                                                                                                                                                                                                                                                                                                                                                                                                |
| 4090                                                        | Install Navigation Lights                   | ØW                   | 03SEPC3        | 1400103         |                                                                                                                                                                                                                                                                                                                                                                                                                                                                                                                                                                                                                                                                                                                                                                                                                                                                                                                                                                                                                                                                                                                                                                                                                                                                                                                                                                                                                                                                                                                                                                                                                                                                                                                                                                                                                                                                                                                                                                                                                                                                                                                                |
| 5000                                                        | Marker Dolphins (4 Nos.)                    | 39**                 | 110CT02        | 15JUL03         |                                                                                                                                                                                                                                                                                                                                                                                                                                                                                                                                                                                                                                                                                                                                                                                                                                                                                                                                                                                                                                                                                                                                                                                                                                                                                                                                                                                                                                                                                                                                                                                                                                                                                                                                                                                                                                                                                                                                                                                                                                                                                                                                |
| 5010                                                        | Piling Works                                | 22w                  | 110CT02        | 1 17MAR03       |                                                                                                                                                                                                                                                                                                                                                                                                                                                                                                                                                                                                                                                                                                                                                                                                                                                                                                                                                                                                                                                                                                                                                                                                                                                                                                                                                                                                                                                                                                                                                                                                                                                                                                                                                                                                                                                                                                                                                                                                                                                                                                                                |
| 5020                                                        | Concrete Works                              | 17w                  | 18MAR03        | 15JUL03         |                                                                                                                                                                                                                                                                                                                                                                                                                                                                                                                                                                                                                                                                                                                                                                                                                                                                                                                                                                                                                                                                                                                                                                                                                                                                                                                                                                                                                                                                                                                                                                                                                                                                                                                                                                                                                                                                                                                                                                                                                                                                                                                                |
| 6000                                                        | Engineering Works in Mangrove Planting Area | 106w *               | 1806001        | 31DEC03         | <ul> <li>EXERCISIENT 2007/02/2019/03/2019/03/2019/03/2017/03/2017/03/2019/03/2019/03/2019/03/2019/03/2019/03/2019/03/2019/03/2019/03/2019/03/2019/03/2019/03/2019/03/2019/03/2019/03/2019/03/2019/03/2019/03/2019/03/2019/03/2019/03/2019/03/2019/03/2019/03/2019/03/2019/03/2019/03/2019/03/2019/03/2019/03/2019/03/2019/03/2019/03/2019/03/2019/03/2019/03/2019/03/2019/03/2019/03/2019/03/2019/03/2019/03/2019/03/2019/03/2019/03/2019/03/2019/03/2019/03/2019/03/2019/03/2019/03/2019/03/2019/03/2019/03/2019/03/2019/03/2019/03/2019/03/2019/03/2019/03/2019/03/2019/03/2019/03/2019/03/2019/03/2019/03/2019/03/2019/03/2019/03/2019/03/2019/03/2019/03/2019/03/2019/03/2019/03/2019/03/201<br/>(************************************</li></ul>                                                                                                                                                                                                                                                                                                                                                                                                                                                                                                                                                                                                                                                                                                                                                                                                                                                                                                                                                                                                                                                                                                                                                                                                                                                                                                                                                                           |
| 6010                                                        | Stabilization Works of Existing Dykes       | 22w                  | 18DEC01        | 22MAY02         |                                                                                                                                                                                                                                                                                                                                                                                                                                                                                                                                                                                                                                                                                                                                                                                                                                                                                                                                                                                                                                                                                                                                                                                                                                                                                                                                                                                                                                                                                                                                                                                                                                                                                                                                                                                                                                                                                                                                                                                                                                                                                                                                |
| 6020                                                        | Place Dredged Mud/Sand Mixture              | 17w                  | 23MAY02        | 195EP02         |                                                                                                                                                                                                                                                                                                                                                                                                                                                                                                                                                                                                                                                                                                                                                                                                                                                                                                                                                                                                                                                                                                                                                                                                                                                                                                                                                                                                                                                                                                                                                                                                                                                                                                                                                                                                                                                                                                                                                                                                                                                                                                                                |
| 6030                                                        | Consolidation Period of Mud/Sand Mixture    | 26w                  | 208EP02        | 24MAR03         | + <b>Constant</b>                                                                                                                                                                                                                                                                                                                                                                                                                                                                                                                                                                                                                                                                                                                                                                                                                                                                                                                                                                                                                                                                                                                                                                                                                                                                                                                                                                                                                                                                                                                                                                                                                                                                                                                                                                                                                                                                                                                                                                                                                                                                                                              |
| 6040                                                        | Other Associated Engineering Works          | 40w                  | 25MAR03        | 31DECC3         |                                                                                                                                                                                                                                                                                                                                                                                                                                                                                                                                                                                                                                                                                                                                                                                                                                                                                                                                                                                                                                                                                                                                                                                                                                                                                                                                                                                                                                                                                                                                                                                                                                                                                                                                                                                                                                                                                                                                                                                                                                                                                                                                |
| 7000                                                        | Completion of Contruction                   | 0                    |                | 31DECC3         | 6 <del>4</del> -                                                                                                                                                                                                                                                                                                                                                                                                                                                                                                                                                                                                                                                                                                                                                                                                                                                                                                                                                                                                                                                                                                                                                                                                                                                                                                                                                                                                                                                                                                                                                                                                                                                                                                                                                                                                                                                                                                                                                                                                                                                                                                               |
| Start dab<br>Snish dal<br>Sata datu<br>Run date<br>Pagè Fun | e 31DEC03<br>01.0L01<br>23MAR99             | ****                 | Shelt          | Tai O De        | PWP item No. 236CL Figure 2.7 Figure 2.7 Statute to a sta |