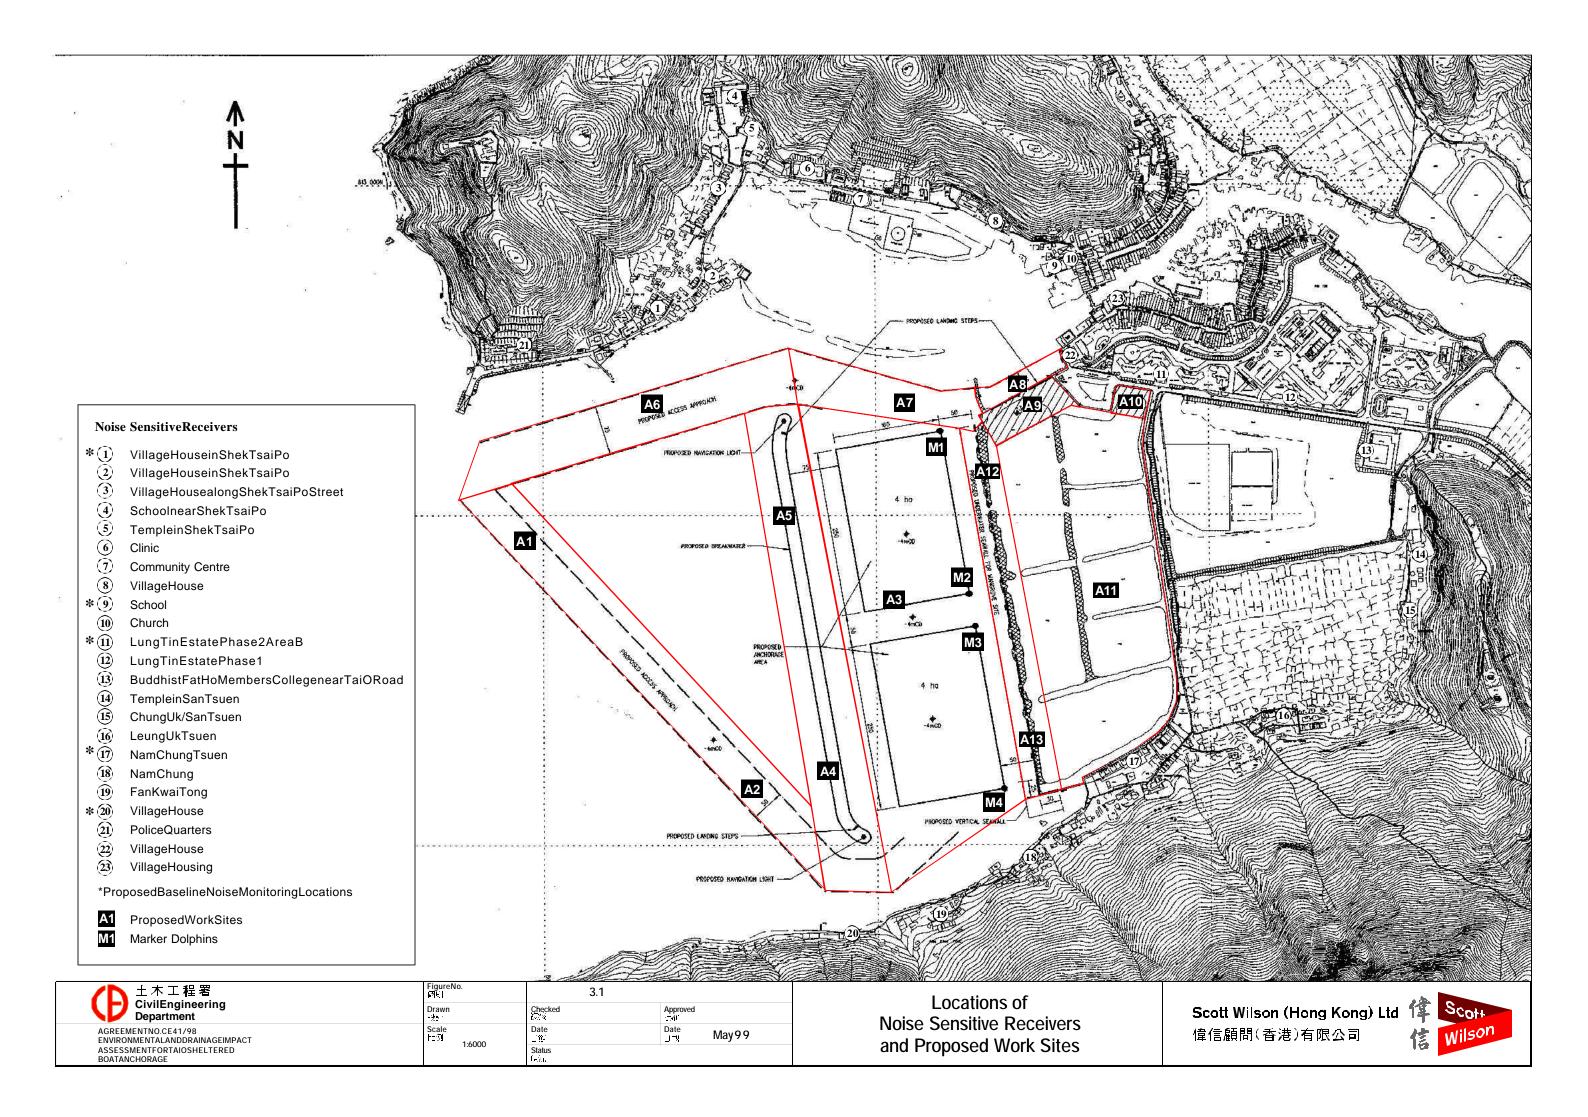

|
| Start dab<br>Snish dal<br>Sata datu<br>Run date<br>Pagè Fun | e 31DEC03<br>01.0L01<br>23MAR99             | ****                 | Shelt          | Tai O De        | PWP item No. 236CL Figure 2.7 Figure 2.7 Statute to a sta |















CAD Q:\ENVIRON\98117\FIG6\_1.DGN 23 SEP 1999 Scale 1 : 10000 210 x 297

MS

C Copyright Reserved















| Scott           |                       | Cient                                                      |