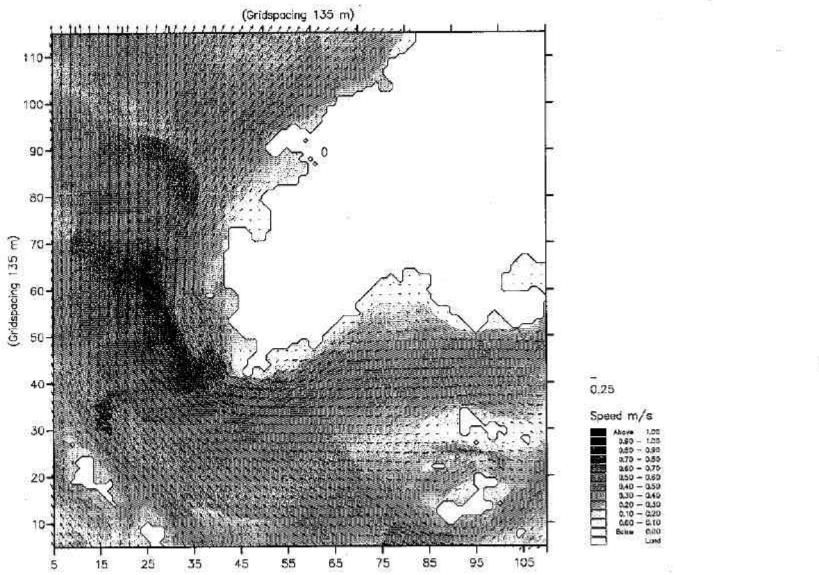

|

35. out



| 18 Scott        | 127 42 1              | Client:                      |             |
|-----------------|-----------------------|------------------------------|-------------|
| 馆 Wilson        |                       | Project:                     |             |
| File:           | Dote: Mon Jun 21 1999 | Hydrodynamics of West Lantau | Drowing no. |
| Socie: 1:109000 | hin: mwb-             | Flaad, Neap Tide, Dry Season | 5.7         |



- -

| 12 Scott       |                           | Dient:                                               |             |
|----------------|---------------------------|------------------------------------------------------|-------------|
|                |                           | Project                                              |