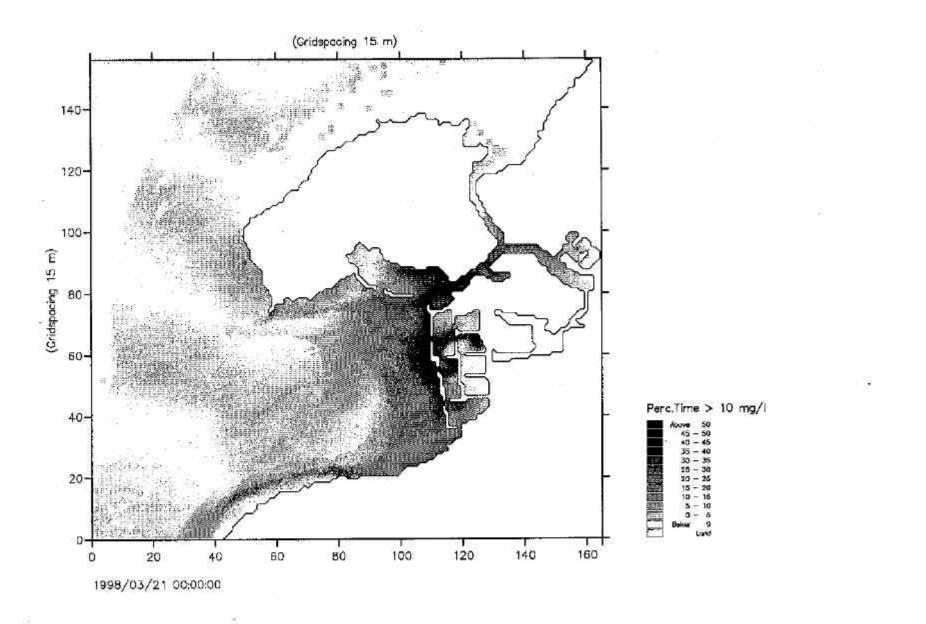

| CED                      |                     |
|-----------------|----------------------------------|------------------------------------------------------------------------------|--------------------------|---------------------|
|                 |                                  | Project:                                                                     | ai O Anchorage EIA / DIA |                     |
| File:           | <sup>Date:</sup> fri Sep 24 1999 | Figure D2<br>Percent Time Exceedance of 4.6mg/I SS<br>Elevation , Dry Season |                          | Orawing no.<br>5.18 |
| Scolet 118400   | <sup>nit;</sup> mwb              |                                                                              |                          |                     |



| Scott<br>Wilson           |                       | Clent: CED                                                    |             |
|---------------------------|-----------------------|---------------------------------------------------------------|-------------|
|                           |                       | Project: Tai O Anchorage EIA / DIA                            |             |
| Fle.                      | Dates Two Jun 22 1999 | Figure D3                                                     | Drawing no. |
| <sup>Scale:</sup> 1:18400 | <sup>hit</sup> mwb    | Percent Time Exceedance of 10mg/I SS<br>Elevation, Dry Season | 5.19        |



| Scolu          |         | Glient:                                     |             |
|----------------|---------|------------------