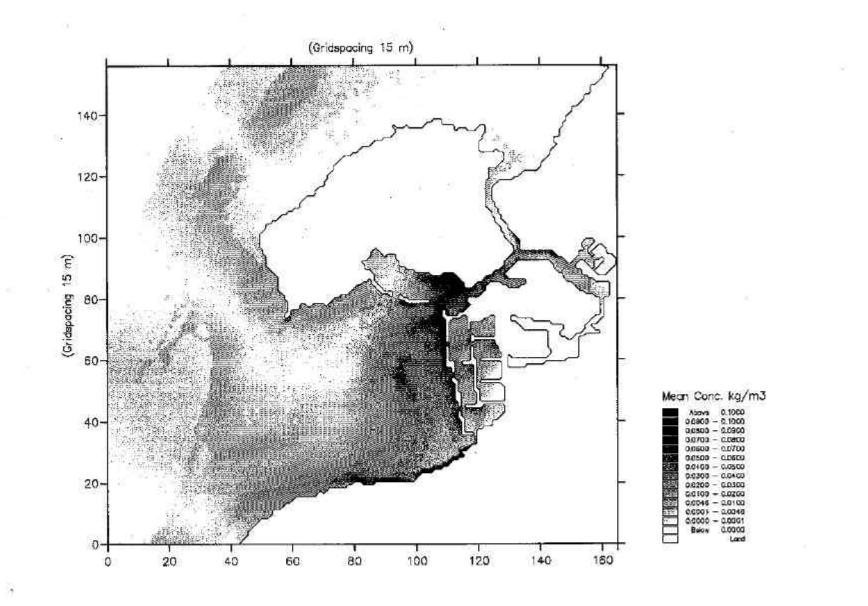

|                                                                              |                          |                     |



| Scott<br>Wilson           |                       | Clent: CED                                                    |             |
|---------------------------|-----------------------|---------------------------------------------------------------|-------------|
|                           |                       | Project: Tai O Anchorage EIA / DIA                            |             |
| Fle.                      | Dates Two Jun 22 1999 | Figure D3                                                     | Drawing no. |
| <sup>Scale:</sup> 1:18400 | <sup>hit</sup> mwb    | Percent Time Exceedance of 10mg/I SS<br>Elevation, Dry Season | 5.19        |



| Scolu          |         | Glient:                                     |             |
|----------------|---------|---------------------------------------------|-------------|
| 18 Wilson      | Deter   | Project_                                    | Drowing no. |
| Scole: 1:15400 | hit mwb | Mean SS Concentration Elevation, Dry Season | 5.20        |



.

| 推 Suger        |                      | Client:                                     |             |
|----------------|----------------------|---------------------------------------------|-------------|
| File:          |                      | Project:                                    | Drawing no. |
| Scoler 1:18400 | <sup>init:</sup> mwb | Mean SS Concentration Elevation, Dry Season | 5.21        |



| 1 Scott      |