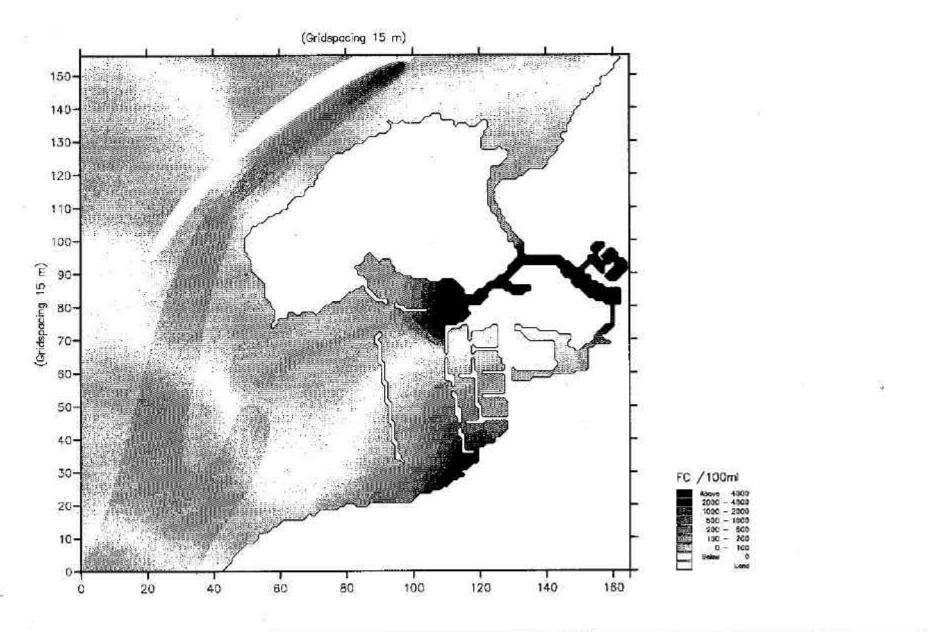

| Act<br>ID                                                   | Description                                 | Original<br>Duration | Early<br>Start | Early<br>Finish | 2001 2002 2003 2000<br>Q3 Q4 Q1 Q2 Q3 Q4 Q1 Q2 Q3 Q4 Q1                                                                                                                                                                                                                                                                                                                                                                                                                                                                                                                                                                                                                                                                                                                                                                                                                                                                                                                                                                                                                                                                                                                                                                                                                                                                                                                                                                                                                                                                                                                                                                                                                                                                                                                                                                                                                                                                                                                                                                                                                                                                        |
|-------------------------------------------------------------|---------------------------------------------|----------------------|----------------|-----------------|--------------------------------------------------------------------------------------------------------------------------------------------------------------------------------------------------------------------------------------------------------------------------------------------------------------------------------------------------------------------------------------------------------------------------------------------------------------------------------------------------------------------------------------------------------------------------------------------------------------------------------------------------------------------------------------------------------------------------------------------------------------------------------------------------------------------------------------------------------------------------------------------------------------------------------------------------------------------------------------------------------------------------------------------------------------------------------------------------------------------------------------------------------------------------------------------------------------------------------------------------------------------------------------------------------------------------------------------------------------------------------------------------------------------------------------------------------------------------------------------------------------------------------------------------------------------------------------------------------------------------------------------------------------------------------------------------------------------------------------------------------------------------------------------------------------------------------------------------------------------------------------------------------------------------------------------------------------------------------------------------------------------------------------------------------------------------------------------------------------------------------|
| 1000                                                        | Commencement of Construction                | G                    | 02JUL01        |                 | produceration in an <u>alis to be associate</u> for U and the Columb                                                                                                                                                                                                                                                                                                                                                                                                                                                                                                                                                                                                                                                                                                                                                                                                                                                                                                                                                                                                                                                                                                                                                                                                                                                                                                                                                                                                                                                                                                                                                                                                                                                                                                                                                                                                                                                                                                                                                                                                                                                           |
| 1010                                                        | Moblization of Plant                        | 4₩                   | 02JUL01        | 30JUL01         |                                                                                                                                                                                                                                                                                                                                                                                                                                                                                                                                                                                                                                                                                                                                                                                                                                                                                                                                                                                                                                                                                                                                                                                                                                                                                                                                                                                                                                                                                                                                                                                                                                                                                                                                                                                                                                                                                                                                                                                                                                                                                                                                |
| 1020                                                        | General Site Clearance                      | 24                   | 17JULO1        | 30JUL01         |                                                                                                                                                                                                                                                                                                                                                                                                                                                                                                                                                                                                                                                                                                                                                                                                                                                                                                                                                                                                                                                                                                                                                                                                                                                                                                                                                                                                                                                                                                                                                                                                                                                                                                                                                                                                                                                                                                                                                                                                                                                                                                                                |
| 2000                                                        | Dredging Works                              | 77.**                | 31JUL01        | 27JAND3         |                                                                                                                                                                                                                                                                                                                                                                                                                                                                                                                                                                                                                                                                                                                                                                                                                                                                                                                                                                                                                                                                                                                                                                                                                                                                                                                                                                                                                                                                                                                                                                                                                                                                                                                                                                                                                                                                                                                                                                                                                                                                                                                                |
| 2010                                                        | Dredging for North Channel                  | 10w                  | 31JUL01        | 090CT01         |                                                                                                                                                                                                                                                                                                                                                                                                                                                                                                                                                                                                                                                                                                                                                                                                                                                                                                                                                                                                                                                                                                                                                                                                                                                                                                                                                                                                                                                                                                                                                                                                                                                                                                                                                                                                                                                                                                                                                                                                                                                                                                                                |
| 2020                                                        | Dredging for Barthing Area                  | 13w                  | GENOVO1        | 06FE802         |                                                                                                                                                                                                                                                                                                                                                                                                                                                                                                                                                                                                                                                                                                                                                                                                                                                                                                                                                                                                                                                                                                                                                                                                                                                                                                                                                                                                                                                                                                                                                                                                                                                                                                                                                                                                                                                                                                                                                                                                                                                                                                                                |
| 2030                                                        | Dredging for Shellered Anchorage            | 20w                  | 11APR02        | 10OCT02         |                                                                                                                                                                                                                                                                                                                                                                                                                                                                                                                                                                                                                                                                                                                                                                                                                                                                                                                                                                                                                                                                                                                                                                                                                                                                                                                                                                                                                                                                                                                                                                                                                                                                                                                                                                                                                                                                                                                                                                                                                                                                                                                                |
| 2040                                                        | Dredging for South Channel                  | 15w                  | 1100702        | 27 JAN03        |                                                                                                                                                                                                                                                                                                                                                                                                                                                                                                                                                                                                                                                                                                                                                                                                                                                                                                                                                                                                                                                                                                                                                                                                                                                                                                                                                                                                                                                                                                                                                                                                                                                                                                                                                                                                                                                                                                                                                                                                                                                                                                                                |
| 3000                                                        | Rectamation Works                           | 43w *                | 07FEBC2        | 05DEC02         |                                                                                                                                                                                                                                                                                                                                                                                                                                                                                                                                                                                                                                                                                                                                                                                                                                                                                                                                                                                                                                                                                                                                                                                                                                                                                                                                                                                                                                                                                                                                                                                                                                                                                                                                                                                                                                                                                                                                                                                                                                                                                                                                |
| 3100                                                        | Western Area (Larger One)                   | 43w *                | 07FEBC2        | DSDEC02         |                                                                                                                                                                                                                                                                                                                                                                                                                                                                                                                                                                                                                                                                                                                                                                                                                                                                                                                                                                                                                                                                                                                                                                                                                                                                                                                                                                                                                                                                                                                                                                                                                                                                                                                                                                                                                                                                                                                                                                                                                                                                                                                                |
| 3110                                                        | Vertical Seawall for Berthing               | 39w*                 | 07FEB02        | 07NOV02         |                                                                                                                                                                                                                                                                                                                                                                                                                                                                                                                                                                                                                                                                                                                                                                                                                                                                                                                                                                                                                                                                                                                                                                                                                                                                                                                                                                                                                                                                                                                                                                                                                                                                                                                                                                                                                                                                                                                                                                                                                                                                                                                                |
| 3111                                                        | Piling/Other Works for Seswall Foundation   | 18w                  | 07FEBC2        | 25%A4Y02        |                                                                                                                                                                                                                                                                                                                                                                                                                                                                                                                                                                                                                                                                                                                                                                                                                                                                                                                                                                                                                                                                                                                                                                                                                                                                                                                                                                                                                                                                                                                                                                                                                                                                                                                                                                                                                                                                                                                                                                                                                                                                                                                                |
| 3112                                                        | Place Rockfill and Concrete Blocks          | 13w                  | 30MAY02        | 29AUG02         |                                                                                                                                                                                                                                                                                                                                                                                                                                                                                                                                                                                                                                                                                                                                                                                                                                                                                                                                                                                                                                                                                                                                                                                                                                                                                                                                                                                                                                                                                                                                                                                                                                                                                                                                                                                                                                                                                                                                                                                                                                                                                                                                |
| 3113                                                        | Install Fendering System                    | 10w                  | 30AUG02        | 07NOV02         |                                                                                                                                                                                                                                                                                                                                                                                                                                                                                                                                                                                                                                                                                                                                                                                                                                                                                                                                                                                                                                                                                                                                                                                                                                                                                                                                                                                                                                                                                                                                                                                                                                                                                                                                                                                                                                                                                                                                                                                                                                                                                                                                |
| 3120                                                        | Pitched Slope Seawail                       | 18w *                | 07FEB02        | 12JUN02         | + COMPANY SECONTINUE                                                                                                                                                                                                                                                                                                                                                                                                                                                                                                                                                                                                                                                                                                                                                                                                                                                                                                                                                                                                                                                                                                                                                                                                                                                                                                                                                                                                                                                                                                                                                                                                                                                                                                                                                                                                                                                                                                                                                                                                                                                                                                           |
| 3121                                                        | Dredge Seawall Trench                       | Bw                   | 07FEB02        | 03APR02         |                                                                                                                                                                                                                                                                                                                                                                                                                                                                                                                                                                                                                                                                                                                                                                                                                                                                                                                                                                                                                                                                                                                                                                                                                                                                                                                                                                                                                                                                                                                                                                                                                                                                                                                                                                                                                                                                                                                                                                                                                                                                                                                                |
| 3122                                                        | Piace Rockfill                              | 10w                  | 04APR02        | 12JUN02         |                                                                                                                                                                                                                                                                                                                                                                                                                                                                                                                                                                                                                                                                                                                                                                                                                                                                                                                                                                                                                                                                                                                                                                                                                                                                                                                                                                                                                                                                                                                                                                                                                                                                                                                                                                                                                                                                                                                                                                                                                                                                                                                                |
| 3130                                                        | Sand Filling and Other Associated Servicing | 13w                  | OSSEP02        | 05DEC02         |                                                                                                                                                                                                                                                                                                                                                                                                                                                                                                                                                                                                                                                                                                                                                                                                                                                                                                                                                                                                                                                                                                                                                                                                                                                                                                                                                                                                                                                                                                                                                                                                                                                                                                                                                                                                                                                                                                                                                                                                                                                                                                                                |
| 3200                                                        | Esstern Ares (Smaller One)                  | 23**                 | 07FEB02        | 18JUL02         |                                                                                                                                                                                                                                                                                                                                                                                                                                                                                                                                                                                                                                                                                                                                                                                                                                                                                                                                                                                                                                                                                                                                                                                                                                                                                                                                                                                                                                                                                                                                                                                                                                                                                                                                                                                                                                                                                                                                                                                                                                                                                                                                |
| 3210                                                        | Pitched Slope Seawall                       | 13w*                 | 07FEB02        | OBMAY02         |                                                                                                                                                                                                                                                                                                                                                                                                                                                                                                                                                                                                                                                                                                                                                                                                                                                                                                                                                                                                                                                                                                                                                                                                                                                                                                                                                                                                                                                                                                                                                                                                                                                                                                                                                                                                                                                                                                                                                                                                                                                                                                                                |
| 3211                                                        | Dredge Seawali Trench                       | 497                  | 07FEB02        | D6MAR02         |                                                                                                                                                                                                                                                                                                                                                                                                                                                                                                                                                                                                                                                                                                                                                                                                                                                                                                                                                                                                                                                                                                                                                                                                                                                                                                                                                                                                                                                                                                                                                                                                                                                                                                                                                                                                                                                                                                                                                                                                                                                                                                                                |
| 3212                                                        | Place Rockfill                              | Sw                   | 07MAR02        | OBMAY02         |                                                                                                                                                                                                                                                                                                                                                                                                                                                                                                                                                                                                                                                                                                                                                                                                                                                                                                                                                                                                                                                                                                                                                                                                                                                                                                                                                                                                                                                                                                                                                                                                                                                                                                                                                                                                                                                                                                                                                                                                                                                                                                                                |
| 3220                                                        | Sand Filling and Other Associated Servicing | 10w                  | OSMAY02        | \$9JULC2        |                                                                                                                                                                                                                                                                                                                                                                                                                                                                                                                                                                                                                                                                                                                                                                                                                                                                                                                                                                                                                                                                                                                                                                                                                                                                                                                                                                                                                                                                                                                                                                                                                                                                                                                                                                                                                                                                                                                                                                                                                                                                                                                                |
| 4000                                                        | Breakwater Construction (Drained Option)    | 104w*                | 09000101       | 1400703         |                                                                                                                                                                                                                                                                                                                                                                                                                                                                                                                                                                                                                                                                                                                                                                                                                                                                                                                                                                                                                                                                                                                                                                                                                                                                                                                                                                                                                                                                                                                                                                                                                                                                                                                                                                                                                                                                                                                                                                                                                                                                                                                                |
| 4010                                                        | Dredge Foundation Trench                    | 26w                  | 0900101        | 10APR02         |                                                                                                                                                                                                                                                                                                                                                                                                                                                                                                                                                                                                                                                                                                                                                                                                                                                                                                                                                                                                                                                                                                                                                                                                                                                                                                                                                                                                                                                                                                                                                                                                                                                                                                                                                                                                                                                                                                                                                                                                                                                                                                                                |
| 4020                                                        | Place Geolextile                            | 26w                  | 2300701        | 24APR02         |                                                                                                                                                                                                                                                                                                                                                                                                                                                                                                                                                                                                                                                                                                                                                                                                                                                                                                                                                                                                                                                                                                                                                                                                                                                                                                                                                                                                                                                                                                                                                                                                                                                                                                                                                                                                                                                                                                                                                                                                                                                                                                                                |
| 4030                                                        | Place Sand Blanket                          | 26w                  | 06NOV01        | O6MAY02         |                                                                                                                                                                                                                                                                                                                                                                                                                                                                                                                                                                                                                                                                                                                                                                                                                                                                                                                                                                                                                                                                                                                                                                                                                                                                                                                                                                                                                                                                                                                                                                                                                                                                                                                                                                                                                                                                                                                                                                                                                                                                                                                                |
| 4040                                                        | Install Prebricated Band Drain              | 28%                  | D4DEC01        | 06JUN02         |                                                                                                                                                                                                                                                                                                                                                                                                                                                                                                                                                                                                                                                                                                                                                                                                                                                                                                                                                                                                                                                                                                                                                                                                                                                                                                                                                                                                                                                                                                                                                                                                                                                                                                                                                                                                                                                                                                                                                                                                                                                                                                                                |
| 4050                                                        | Form Surcharge (by Rockfill)                | 28w                  | 03JAN02        | 03JUL02         |                                                                                                                                                                                                                                                                                                                                                                                                                                                                                                                                                                                                                                                                                                                                                                                                                                                                                                                                                                                                                                                                                                                                                                                                                                                                                                                                                                                                                                                                                                                                                                                                                                                                                                                                                                                                                                                                                                                                                                                                                                                                                                                                |
| 4060                                                        | Consolidation Period                        | 39w                  | 28FEB02        | 28NOV02         |                                                                                                                                                                                                                                                                                                                                                                                                                                                                                                                                                                                                                                                                                                                                                                                                                                                                                                                                                                                                                                                                                                                                                                                                                                                                                                                                                                                                                                                                                                                                                                                                                                                                                                                                                                                                                                                                                                                                                                                                                                                                                                                                |
| 4070                                                        | Remove Surcharge                            | 26w                  | 01NOV02        | CSMAY03         |                                                                                                                                                                                                                                                                                                                                                                                                                                                                                                                                                                                                                                                                                                                                                                                                                                                                                                                                                                                                                                                                                                                                                                                                                                                                                                                                                                                                                                                                                                                                                                                                                                                                                                                                                                                                                                                                                                                                                                                                                                                                                                                                |
| 4090                                                        | Place Rookill and Armour Rock               | 39w                  | 29NOV02        | 02SEP03         |                                                                                                                                                                                                                                                                                                                                                                                                                                                                                                                                                                                                                                                                                                                                                                                                                                                                                                                                                                                                                                                                                                                                                                                                                                                                                                                                                                                                                                                                                                                                                                                                                                                                                                                                                                                                                                                                                                                                                                                                                                                                                                                                |
| 4090                                                        | Install Navigation Lights                   | ØW                   | 03SEPC3        | 1400103         |                                                                                                                                                                                                                                                                                                                                                                                                                                                                                                                                                                                                                                                                                                                                                                                                                                                                                                                                                                                                                                                                                                                                                                                                                                                                                                                                                                                                                                                                                                                                                                                                                                                                                                                                                                                                                                                                                                                                                                                                                                                                                                                                |
| 5000                                                        | Marker Dolphins (4 Nos.)                    | 39**                 | 110CT02        | 15JUL03         |                                                                                                                                                                                                                                                                                                                                                                                                                                                                                                                                                                                                                                                                                                                                                                                                                                                                                                                                                                                                                                                                                                                                                                                                                                                                                                                                                                                                                                                                                                                                                                                                                                                                                                                                                                                                                                                                                                                                                                                                                                                                                                                                |
| 5010                                                        | Piling Works                                | 22w                  | 110CT02        | 1 17MAR03       |                                                                                                                                                                                                                                                                                                                                                                                                                                                                                                                                                                                                                                                                                                                                                                                                                                                                                                                                                                                                                                                                                                                                                                                                                                                                                                                                                                                                                                                                                                                                                                                                                                                                                                                                                                                                                                                                                                                                                                                                                                                                                                                                |
| 5020                                                        | Concrete Works                              | 17w                  | 18MAR03        | 15JUL03         |                                                                                                                                                                                                                                                                                                                                                                                                                                                                                                                                                                                                                                                                                                                                                                                                                                                                                                                                                                                                                                                                                                                                                                                                                                                                                                                                                                                                                                                                                                                                                                                                                                                                                                                                                                                                                                                                                                                                                                                                                                                                                                                                |
| 6000                                                        | Engineering Works in Mangrove Planting Area | 106w *               | 1806001        | 31DEC03         | <ul> <li>EXERCISIENT 2007/02/2019/03/2019/03/2019/03/2017/03/2017/03/2019/03/2019/03/2019/03/2019/03/2019/03/2019/03/2019/03/2019/03/2019/03/2019/03/2019/03/2019/03/2019/03/2019/03/2019/03/2019/03/2019/03/2019/03/2019/03/2019/03/2019/03/2019/03/2019/03/2019/03/2019/03/2019/03/2019/03/2019/03/2019/03/2019/03/2019/03/2019/03/2019/03/2019/03/2019/03/2019/03/2019/03/2019/03/2019/03/2019/03/2019/03/2019/03/2019/03/2019/03/2019/03/2019/03/2019/03/2019/03/2019/03/2019/03/2019/03/2019/03/2019/03/2019/03/2019/03/2019/03/2019/03/2019/03/2019/03/2019/03/2019/03/2019/03/2019/03/2019/03/2019/03/2019/03/2019/03/2019/03/2019/03/2019/03/2019/03/2019/03/2019/03/2019/03/2019/03/201<br/>(************************************</li></ul>                                                                                                                                                                                                                                                                                                                                                                                                                                                                                                                                                                                                                                                                                                                                                                                                                                                                                                                                                                                                                                                                                                                                                                                                                                                                                                                                                                           |
| 6010                                                        | Stabilization Works of Existing Dykes       | 22w                  | 18DEC01        | 22MAY02         |                                                                                                                                                                                                                                                                                                                                                                                                                                                                                                                                                                                                                                                                                                                                                                                                                                                                                                                                                                                                                                                                                                                                                                                                                                                                                                                                                                                                                                                                                                                                                                                                                                                                                                                                                                                                                                                                                                                                                                                                                                                                                                                                |
| 6020                                                        | Place Dredged Mud/Sand Mixture              | 17w                  | 23MAY02        | 195EP02         |                                                                                                                                                                                                                                                                                                                                                                                                                                                                                                                                                                                                                                                                                                                                                                                                                                                                                                                                                                                                                                                                                                                                                                                                                                                                                                                                                                                                                                                                                                                                                                                                                                                                                                                                                                                                                                                                                                                                                                                                                                                                                                                                |
| 6030                                                        | Consolidation Period of Mud/Sand Mixture    | 26w                  | 208EP02        | 24MAR03         | + <b>Constant</b>                                                                                                                                                                                                                                                                                                                                                                                                                                                                                                                                                                                                                                                                                                                                                                                                                                                                                                                                                                                                                                                                                                                                                                                                                                                                                                                                                                                                                                                                                                                                                                                                                                                                                                                                                                                                                                                                                                                                                                                                                                                                                                              |
| 6040                                                        | Other Associated Engineering Works          | 40w                  | 25MAR03        | 31DECC3         |                                                                                                                                                                                                                                                                                                                                                                                                                                                                                                                                                                                                                                                                                                                                                                                                                                                                                                                                                                                                                                                                                                                                                                                                                                                                                                                                                                                                                                                                                                                                                                                                                                                                                                                                                                                                                                                                                                                                                                                                                                                                                                                                |
| 7000                                                        | Completion of Contruction                   | 0                    |                | 31DECC3         | 6 <del>4</del> -                                                                                                                                                                                                                                                                                                                                                                                                                                                                                                                                                                                                                                                                                                                                                                                                                                                                                                                                                                                                                                                                                                                                                                                                                                                                                                                                                                                                                                                                                                                                                                                                                                                                                                                                                                                                                                                                                                                                                                                                                                                                                                               |
| Start dab<br>Snish dal<br>Sata datu<br>Run date<br>Pagè Fun | e 31DEC03<br>01.0L01<br>23MAR99             | ****                 | Shelt          | Tai O De        | PWP item No. 236CL Figure 2.7 Figure 2.7 Statute to a sta |