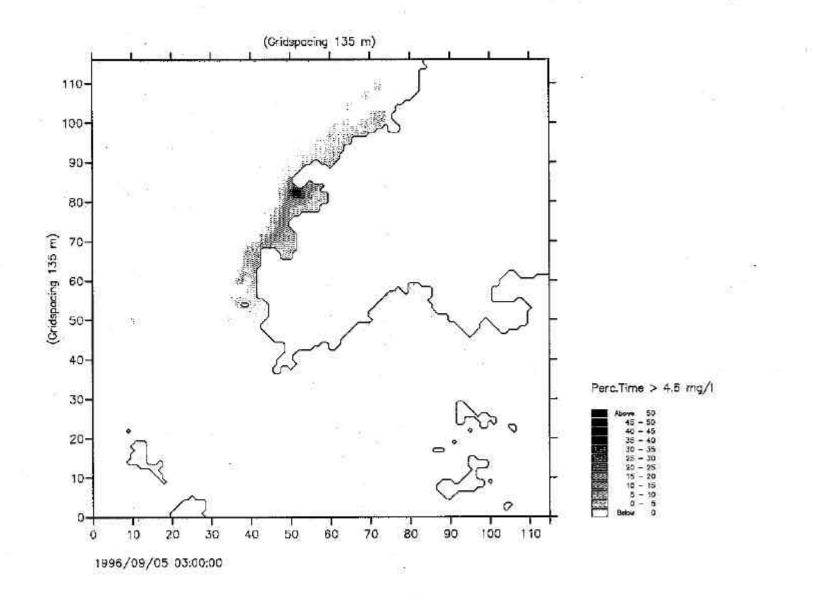

| Brawing no. |
| Scole: 1:129000             | D <sup>hit</sup> mwb | Percent Time Exceedance of 4.5mg/LSS<br>Elevation , Dry Season | 5.13        |

.



| SCOM           |                       | CED                                                           |             |
|----------------|-----------------------|---------------------------------------------------------------|-------------|
| ie Wilson      |                       | Project. Tai O Anchorage EIA / DIA                            |             |
| Files          | Date: Tue Jun 22 1999 | Figure C7                                                     | Drowing to. |
| Scale: 1129000 | <sup>init</sup> mwb   | Percent Time Exceedance of 10mg/I SS<br>Elevation, Dry Season | 5.14        |



|                            | R                      | CED CED                                                              | 2     |
|----------------------------|------------------------|----------------------------------------------------------------------|-------|
| Danish Hyd                 | traulic Institute      | Project: Tai O Anchorage EIA / DIA                                   | T-MAY |
| File:                      | Dote: Tiue Jun 22 1999 |                                                                      | 95.91 |
| <sup>Sedia:</sup> 1:129000 | <sup>hit:</sup> mwb    | Percent Time Exceedance of 4.5mg/i SS 5.13<br>Elevation , Wet Season | 5 -   |



|                 | R                     | Clent:   | CED                                                   |