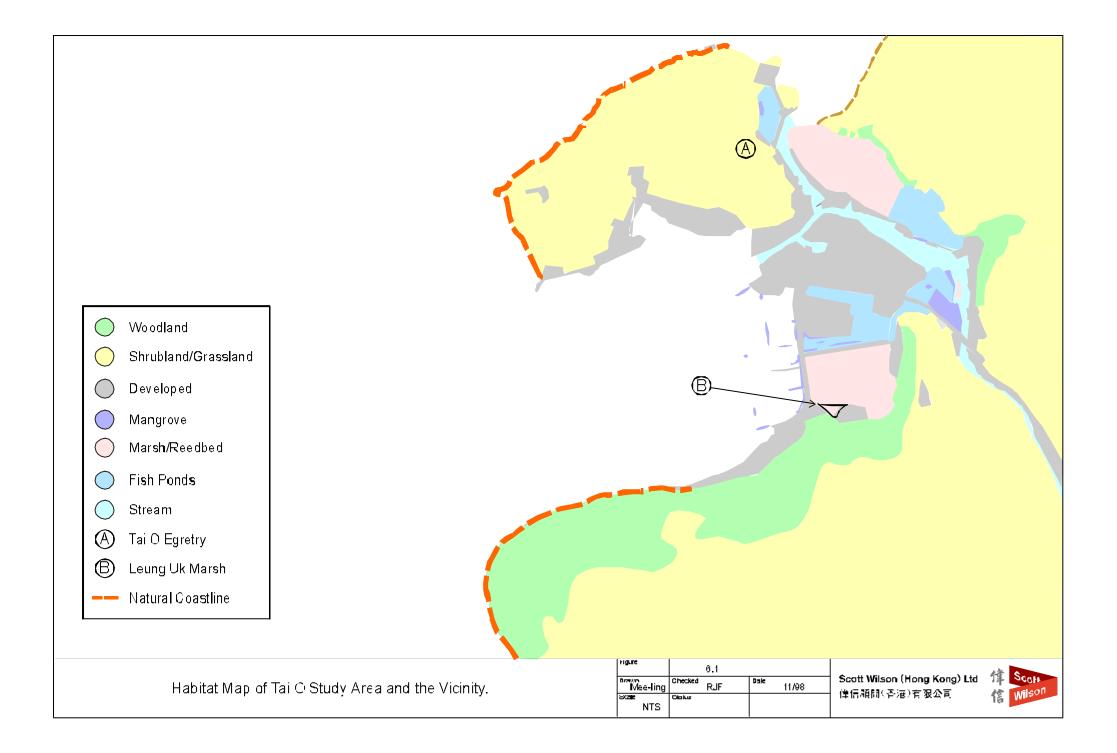

F 3a:          | <sup>Date:</sup> Tue Jun 22 1999 |                                                 | 14  | Drawing no. |
| Scale: 1:17100 | init: mwb                        | FC Concentrations<br>Ebb, Neap Tide, Dry Season | ίi. | 5.30        |

9t)



| Scon           |                       | Glient:                                           |             |
|----------------|-----------------------|---------------------------------------------------|-------------|
|                |                       | Project                                           |             |
| File.          | Date: Tue Jun 22 1999 |                                                   | Oreming no. |
| Scole: 1:17100 | <sup>nit:</sup> mwb   | FC Concentrations<br>Flood, Neap Tide, Dry Season | 5.31        |













A Convertent Basserias