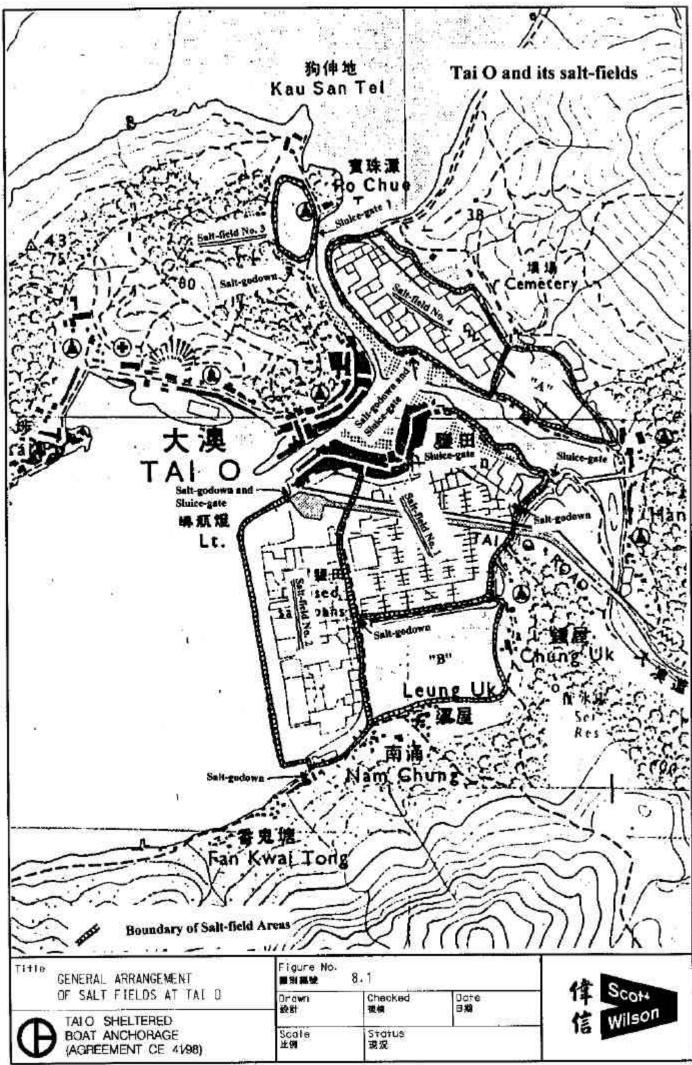

:          | <sup>Date:</sup> Tue Jun 22 1999 |                                                 | 14  | Drawing no. |
| Scale: 1:17100 | init: mwb                        | FC Concentrations<br>Ebb, Neap Tide, Dry Season | ίi. | 5.30        |

9t)



| Scon           |                       | Glient:                                           |             |
|----------------|-----------------------|---------------------------------------------------|-------------|
|                |                       | Project                                           |             |
| File.          | Date: Tue Jun 22 1999 |                                                   | Oreming no. |
| Scole: 1:17100 | <sup>nit:</sup> mwb   | FC Concentrations<br>Flood, Neap Tide, Dry Season | 5.31        |













A Convertent Basserias