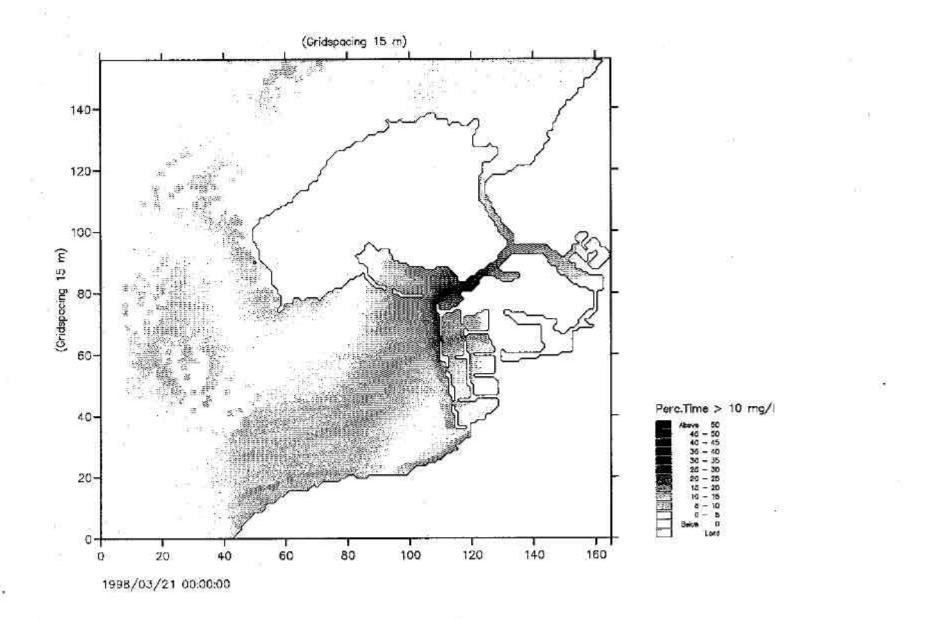

| Act<br>ID                                                   | Description                                 | Original<br>Duration | Early<br>Start | Early<br>Finish | 2001 2002 2003 2000<br>Q3 Q4 Q1 Q2 Q3 Q4 Q1 Q2 Q3 Q4 Q1                                                                                                                                                                                                                                                                                                                                                                                                                                                                                                                                                                                                                                                                                                                                                                                                                                                                                                                                                                                                                                                                                                                                                                                                                                                                                                                                                                                                                                                                                                                                                                                                                                                                                                                                                                                                                                                                                                                                                                                                                                                                        |
|-------------------------------------------------------------|---------------------------------------------|----------------------|----------------|-----------------|--------------------------------------------------------------------------------------------------------------------------------------------------------------------------------------------------------------------------------------------------------------------------------------------------------------------------------------------------------------------------------------------------------------------------------------------------------------------------------------------------------------------------------------------------------------------------------------------------------------------------------------------------------------------------------------------------------------------------------------------------------------------------------------------------------------------------------------------------------------------------------------------------------------------------------------------------------------------------------------------------------------------------------------------------------------------------------------------------------------------------------------------------------------------------------------------------------------------------------------------------------------------------------------------------------------------------------------------------------------------------------------------------------------------------------------------------------------------------------------------------------------------------------------------------------------------------------------------------------------------------------------------------------------------------------------------------------------------------------------------------------------------------------------------------------------------------------------------------------------------------------------------------------------------------------------------------------------------------------------------------------------------------------------------------------------------------------------------------------------------------------|
| 1000                                                        | Commencement of Construction                | G                    | 02JUL01        |                 | produceration in an <u>alis to be associate</u> for U and the Columb                                                                                                                                                                                                                                                                                                                                                                                                                                                                                                                                                                                                                                                                                                                                                                                                                                                                                                                                                                                                                                                                                                                                                                                                                                                                                                                                                                                                                                                                                                                                                                                                                                                                                                                                                                                                                                                                                                                                                                                                                                                           |
| 1010                                                        | Moblization of Plant                        | 4₩                   | 02JUL01        | 30JUL01         |                                                                                                                                                                                                                                                                                                                                                                                                                                                                                                                                                                                                                                                                                                                                                                                                                                                                                                                                                                                                                                                                                                                                                                                                                                                                                                                                                                                                                                                                                                                                                                                                                                                                                                                                                                                                                                                                                                                                                                                                                                                                                                                                |
| 1020                                                        | General Site Clearance                      | 24                   | 17JULO1        | 30JUL01         |                                                                                                                                                                                                                                                                                                                                                                                                                                                                                                                                                                                                                                                                                                                                                                                                                                                                                                                                                                                                                                                                                                                                                                                                                                                                                                                                                                                                                                                                                                                                                                                                                                                                                                                                                                                                                                                                                                                                                                                                                                                                                                                                |
| 2000                                                        | Dredging Works                              | 77.**                | 31JUL01        | 27JAND3         |                                                                                                                                                                                                                                                                                                                                                                                                                                                                                                                                                                                                                                                                                                                                                                                                                                                                                                                                                                                                                                                                                                                                                                                                                                                                                                                                                                                                                                                                                                                                                                                                                                                                                                                                                                                                                                                                                                                                                                                                                                                                                                                                |
| 2010                                                        | Dredging for North Channel                  | 10w                  | 31JUL01        | 090CT01         |                                                                                                                                                                                                                                                                                                                                                                                                                                                                                                                                                                                                                                                                                                                                                                                                                                                                                                                                                                                                                                                                                                                                                                                                                                                                                                                                                                                                                                                                                                                                                                                                                                                                                                                                                                                                                                                                                                                                                                                                                                                                                                                                |
| 2020                                                        | Dredging for Barthing Area                  | 13w                  | GENOVO1        | 06FE802         |                                                                                                                                                                                                                                                                                                                                                                                                                                                                                                                                                                                                                                                                                                                                                                                                                                                                                                                                                                                                                                                                                                                                                                                                                                                                                                                                                                                                                                                                                                                                                                                                                                                                                                                                                                                                                                                                                                                                                                                                                                                                                                                                |
| 2030                                                        | Dredging for Shellered Anchorage            | 20w                  | 11APR02        | 10OCT02         |                                                                                                                                                                                                                                                                                                                                                                                                                                                                                                                                                                                                                                                                                                                                                                                                                                                                                                                                                                                                                                                                                                                                                                                                                                                                                                                                                                                                                                                                                                                                                                                                                                                                                                                                                                                                                                                                                                                                                                                                                                                                                                                                |
| 2040                                                        | Dredging for South Channel                  | 15w                  | 1100702        | 27 JAN03        |                                                                                                                                                                                                                                                                                                                                                                                                                                                                                                                                                                                                                                                                                                                                                                                                                                                                                                                                                                                                                                                                                                                                                                                                                                                                                                                                                                                                                                                                                                                                                                                                                                                                                                                                                                                                                                                                                                                                                                                                                                                                                                                                |
| 3000                                                        | Rectamation Works                           | 43w *                | 07FEBC2        | 05DEC02         |                                                                                                                                                                                                                                                                                                                                                                                                                                                                                                                                                                                                                                                                                                                                                                                                                                                                                                                                                                                                                                                                                                                                                                                                                                                                                                                                                                                                                                                                                                                                                                                                                                                                                                                                                                                                                                                                                                                                                                                                                                                                                                                                |
| 3100                                                        | Western Area (Larger One)                   | 43w *                | 07FEBC2        | DSDEC02         |                                                                                                                                                                                                                                                                                                                                                                                                                                                                                                                                                                                                                                                                                                                                                                                                                                                                                                                                                                                                                                                                                                                                                                                                                                                                                                                                                                                                                                                                                                                                                                                                                                                                                                                                                                                                                                                                                                                                                                                                                                                                                                                                |
| 3110                                                        | Vertical Seawall for Berthing               | 39w*                 | 07FEB02        | 07NOV02         |                                                                                                                                                                                                                                                                                                                                                                                                                                                                                                                                                                                                                                                                                                                                                                                                                                                                                                                                                                                                                                                                                                                                                                                                                                                                                                                                                                                                                                                                                                                                                                                                                                                                                                                                                                                                                                                                                                                                                                                                                                                                                                                                |
| 3111                                                        | Piling/Other Works for Seswall Foundation   | 18w                  | 07FEBC2        | 25%A4Y02        |                                                                                                                                                                                                                                                                                                                                                                                                                                                                                                                                                                                                                                                                                                                                                                                                                                                                                                                                                                                                                                                                                                                                                                                                                                                                                                                                                                                                                                                                                                                                                                                                                                                                                                                                                                                                                                                                                                                                                                                                                                                                                                                                |
| 3112                                                        | Place Rockfill and Concrete Blocks          | 13w                  | 30MAY02        | 29AUG02         |                                                                                                                                                                                                                                                                                                                                                                                                                                                                                                                                                                                                                                                                                                                                                                                                                                                                                                                                                                                                                                                                                                                                                                                                                                                                                                                                                                                                                                                                                                                                                                                                                                                                                                                                                                                                                                                                                                                                                                                                                                                                                                                                |
| 3113                                                        | Install Fendering System                    | 10w                  | 30AUG02        | 07NOV02         |                                                                                                                                                                                                                                                                                                                                                                                                                                                                                                                                                                                                                                                                                                                                                                                                                                                                                                                                                                                                                                                                                                                                                                                                                                                                                                                                                                                                                                                                                                                                                                                                                                                                                                                                                                                                                                                                                                                                                                                                                                                                                                                                |
| 3120                                                        | Pitched Slope Seawail                       | 18w *                | 07FEB02        | 12JUN02         | + COMPANY SECONTINUE                                                                                                                                                                                                                                                                                                                                                                                                                                                                                                                                                                                                                                                                                                                                                                                                                                                                                                                                                                                                                                                                                                                                                                                                                                                                                                                                                                                                                                                                                                                                                                                                                                                                                                                                                                                                                                                                                                                                                                                                                                                                                                           |
| 3121                                                        | Dredge Seawall Trench                       | Bw                   | 07FEB02        | 03APR02         |                                                                                                                                                                                                                                                                                                                                                                                                                                                                                                                                                                                                                                                                                                                                                                                                                                                                                                                                                                                                                                                                                                                                                                                                                                                                                                                                                                                                                                                                                                                                                                                                                                                                                                                                                                                                                                                                                                                                                                                                                                                                                                                                |
| 3122                                                        | Piace Rockfill                              | 10w                  | 04APR02        | 12JUN02         |                                                                                                                                                                                                                                                                                                                                                                                                                                                                                                                                                                                                                                                                                                                                                                                                                                                                                                                                                                                                                                                                                                                                                                                                                                                                                                                                                                                                                                                                                                                                                                                                                                                                                                                                                                                                                                                                                                                                                                                                                                                                                                                                |
| 3130                                                        | Sand Filling and Other Associated Servicing | 13w                  | OSSEP02        | 05DEC02         |                                                                                                                                                                                                                                                                                                                                                                                                                                                                                                                                                                                                                                                                                                                                                                                                                                                                                                                                                                                                                                                                                                                                                                                                                                                                                                                                                                                                                                                                                                                                                                                                                                                                                                                                                                                                                                                                                                                                                                                                                                                                                                                                |
| 3200                                                        | Esstern Ares (Smaller One)                  | 23**                 | 07FEB02        | 18JUL02         |                                                                                                                                                                                                                                                                                                                                                                                                                                                                                                                                                                                                                                                                                                                                                                                                                                                                                                                                                                                                                                                                                                                                                                                                                                                                                                                                                                                                                                                                                                                                                                                                                                                                                                                                                                                                                                                                                                                                                                                                                                                                                                                                |
| 3210                                                        | Pitched Slope Seawall                       | 13w*                 | 07FEB02        | OBMAY02         |                                                                                                                                                                                                                                                                                                                                                                                                                                                                                                                                                                                                                                                                                                                                                                                                                                                                                                                                                                                                                                                                                                                                                                                                                                                                                                                                                                                                                                                                                                                                                                                                                                                                                                                                                                                                                                                                                                                                                                                                                                                                                                                                |
| 3211                                                        | Dredge Seawali Trench                       | 497                  | 07FEB02        | D6MAR02         |                                                                                                                                                                                                                                                                                                                                                                                                                                                                                                                                                                                                                                                                                                                                                                                                                                                                                                                                                                                                                                                                                                                                                                                                                                                                                                                                                                                                                                                                                                                                                                                                                                                                                                                                                                                                                                                                                                                                                                                                                                                                                                                                |
| 3212                                                        | Place Rockfill                              | Sw                   | 07MAR02        | OBMAY02         |                                                                                                                                                                                                                                                                                                                                                                                                                                                                                                                                                                                                                                                                                                                                                                                                                                                                                                                                                                                                                                                                                                                                                                                                                                                                                                                                                                                                                                                                                                                                                                                                                                                                                                                                                                                                                                                                                                                                                                                                                                                                                                                                |
| 3220                                                        | Sand Filling and Other Associated Servicing | 10w                  | OSMAY02        | \$9JULC2        |                                                                                                                                                                                                                                                                                                                                                                                                                                                                                                                                                                                                                                                                                                                                                                                                                                                                                                                                                                                                                                                                                                                                                                                                                                                                                                                                                                                                                                                                                                                                                                                                                                                                                                                                                                                                                                                                                                                                                                                                                                                                                                                                |
| 4000                                                        | Breakwater Construction (Drained Option)    | 104w*                | 09000101       | 1400703         |                                                                                                                                                                                                                                                                                                                                                                                                                                                                                                                                                                                                                                                                                                                                                                                                                                                                                                                                                                                                                                                                                                                                                                                                                                                                                                                                                                                                                                                                                                                                                                                                                                                                                                                                                                                                                                                                                                                                                                                                                                                                                                                                |
| 4010                                                        | Dredge Foundation Trench                    | 26w                  | 0900101        | 10APR02         |                                                                                                                                                                                                                                                                                                                                                                                                                                                                                                                                                                                                                                                                                                                                                                                                                                                                                                                                                                                                                                                                                                                                                                                                                                                                                                                                                                                                                                                                                                                                                                                                                                                                                                                                                                                                                                                                                                                                                                                                                                                                                                                                |
| 4020                                                        | Place Geolextile                            | 26w                  | 2300701        | 24APR02         |                                                                                                                                                                                                                                                                                                                                                                                                                                                                                                                                                                                                                                                                                                                                                                                                                                                                                                                                                                                                                                                                                                                                                                                                                                                                                                                                                                                                                                                                                                                                                                                                                                                                                                                                                                                                                                                                                                                                                                                                                                                                                                                                |
| 4030                                                        | Place Sand Blanket                          | 26w                  | 06NOV01        | O6MAY02         |                                                                                                                                                                                                                                                                                                                                                                                                                                                                                                                                                                                                                                                                                                                                                                                                                                                                                                                                                                                                                                                                                                                                                                                                                                                                                                                                                                                                                                                                                                                                                                                                                                                                                                                                                                                                                                                                                                                                                                                                                                                                                                                                |
| 4040                                                        | Install Prebricated Band Drain              | 28%                  | D4DEC01        | 06JUN02         |                                                                                                                                                                                                                                                                                                                                                                                                                                                                                                                                                                                                                                                                                                                                                                                                                                                                                                                                                                                                                                                                                                                                                                                                                                                                                                                                                                                                                                                                                                                                                                                                                                                                                                                                                                                                                                                                                                                                                                                                                                                                                                                                |
| 4050                                                        | Form Surcharge (by Rockfill)                | 28w                  | 03JAN02        | 03JUL02         |                                                                                                                                                                                                                                                                                                                                                                                                                                                                                                                                                                                                                                                                                                                                                                                                                                                                                                                                                                                                                                                                                                                                                                                                                                                                                                                                                                                                                                                                                                                                                                                                                                                                                                                                                                                                                                                                                                                                                                                                                                                                                                                                |
| 4060                                                        | Consolidation Period                        | 39w                  | 28FEB02        | 28NOV02         |                                                                                                                                                                                                                                                                                                                                                                                                                                                                                                                                                                                                                                                                                                                                                                                                                                                                                                                                                                                                                                                                                                                                                                                                                                                                                                                                                                                                                                                                                                                                                                                                                                                                                                                                                                                                                                                                                                                                                                                                                                                                                                                                |
| 4070                                                        | Remove Surcharge                            | 26w                  | 01NOV02        | CSMAY03         |                                                                                                                                                                                                                                                                                                                                                                                                                                                                                                                                                                                                                                                                                                                                                                                                                                                                                                                                                                                                                                                                                                                                                                                                                                                                                                                                                                                                                                                                                                                                                                                                                                                                                                                                                                                                                                                                                                                                                                                                                                                                                                                                |
| 4090                                                        | Place Rookill and Armour Rock               | 39w                  | 29NOV02        | 02SEP03         |                                                                                                                                                                                                                                                                                                                                                                                                                                                                                                                                                                                                                                                                                                                                                                                                                                                                                                                                                                                                                                                                                                                                                                                                                                                                                                                                                                                                                                                                                                                                                                                                                                                                                                                                                                                                                                                                                                                                                                                                                                                                                                                                |
| 4090                                                        | Install Navigation Lights                   | ØW                   | 03SEPC3        | 1400103         |                                                                                                                                                                                                                                                                                                                                                                                                                                                                                                                                                                                                                                                                                                                                                                                                                                                                                                                                                                                                                                                                                                                                                                                                                                                                                                                                                                                                                                                                                                                                                                                                                                                                                                                                                                                                                                                                                                                                                                                                                                                                                                                                |
| 5000                                                        | Marker Dolphins (4 Nos.)                    | 39**                 | 110CT02        | 15JUL03         |                                                                                                                                                                                                                                                                                                                                                                                                                                                                                                                                                                                                                                                                                                                                                                                                                                                                                                                                                                                                                                                                                                                                                                                                                                                                                                                                                                                                                                                                                                                                                                                                                                                                                                                                                                                                                                                                                                                                                                                                                                                                                                                                |
| 5010                                                        | Piling Works                                | 22w                  | 110CT02        | 1 17MAR03       |                                                                                                                                                                                                                                                                                                                                                                                                                                                                                                                                                                                                                                                                                                                                                                                                                                                                                                                                                                                                                                                                                                                                                                                                                                                                                                                                                                                                                                                                                                                                                                                                                                                                                                                                                                                                                                                                                                                                                                                                                                                                                                                                |
| 5020                                                        | Concrete Works                              | 17w                  | 18MAR03        | 15JUL03         |                                                                                                                                                                                                                                                                                                                                                                                                                                                                                                                                                                                                                                                                                                                                                                                                                                                                                                                                                                                                                                                                                                                                                                                                                                                                                                                                                                                                                                                                                                                                                                                                                                                                                                                                                                                                                                                                                                                                                                                                                                                                                                                                |
| 6000                                                        | Engineering Works in Mangrove Planting Area | 106w *               | 1806001        | 31DEC03         | <ul> <li>EXERCISIENT 2007/02/2019/03/2019/03/2019/03/2017/03/2017/03/2019/03/2019/03/2019/03/2019/03/2019/03/2019/03/2019/03/2019/03/2019/03/2019/03/2019/03/2019/03/2019/03/2019/03/2019/03/2019/03/2019/03/2019/03/2019/03/2019/03/2019/03/2019/03/2019/03/2019/03/2019/03/2019/03/2019/03/2019/03/2019/03/2019/03/2019/03/2019/03/2019/03/2019/03/2019/03/2019/03/2019/03/2019/03/2019/03/2019/03/2019/03/2019/03/2019/03/2019/03/2019/03/2019/03/2019/03/2019/03/2019/03/2019/03/2019/03/2019/03/2019/03/2019/03/2019/03/2019/03/2019/03/2019/03/2019/03/2019/03/2019/03/2019/03/2019/03/2019/03/2019/03/2019/03/2019/03/2019/03/2019/03/2019/03/2019/03/2019/03/2019/03/2019/03/2019/03/201<br/>(************************************</li></ul>                                                                                                                                                                                                                                                                                                                                                                                                                                                                                                                                                                                                                                                                                                                                                                                                                                                                                                                                                                                                                                                                                                                                                                                                                                                                                                                                                                           |
| 6010                                                        | Stabilization Works of Existing Dykes       | 22w                  | 18DEC01        | 22MAY02         |                                                                                                                                                                                                                                                                                                                                                                                                                                                                                                                                                                                                                                                                                                                                                                                                                                                                                                                                                                                                                                                                                                                                                                                                                                                                                                                                                                                                                                                                                                                                                                                                                                                                                                                                                                                                                                                                                                                                                                                                                                                                                                                                |
| 6020                                                        | Place Dredged Mud/Sand Mixture              | 17w                  | 23MAY02        | 195EP02         |                                                                                                                                                                                                                                                                                                                                                                                                                                                                                                                                                                                                                                                                                                                                                                                                                                                                                                                                                                                                                                                                                                                                                                                                                                                                                                                                                                                                                                                                                                                                                                                                                                                                                                                                                                                                                                                                                                                                                                                                                                                                                                                                |
| 6030                                                        | Consolidation Period of Mud/Sand Mixture    | 26w                  | 208EP02        | 24MAR03         | + <b>Constant</b>                                                                                                                                                                                                                                                                                                                                                                                                                                                                                                                                                                                                                                                                                                                                                                                                                                                                                                                                                                                                                                                                                                                                                                                                                                                                                                                                                                                                                                                                                                                                                                                                                                                                                                                                                                                                                                                                                                                                                                                                                                                                                                              |
| 6040                                                        | Other Associated Engineering Works          | 40w                  | 25MAR03        | 31DECC3         |                                                                                                                                                                                                                                                                                                                                                                                                                                                                                                                                                                                                                                                                                                                                                                                                                                                                                                                                                                                                                                                                                                                                                                                                                                                                                                                                                                                                                                                                                                                                                                                                                                                                                                                                                                                                                                                                                                                                                                                                                                                                                                                                |
| 7000                                                        | Completion of Contruction                   | 0                    |                | 31DECC3         | 6 <del>4</del> -                                                                                                                                                                                                                                                                                                                                                                                                                                                                                                                                                                                                                                                                                                                                                                                                                                                                                                                                                                                                                                                                                                                                                                                                                                                                                                                                                                                                                                                                                                                                                                                                                                                                                                                                                                                                                                                                                                                                                                                                                                                                                                               |
| Start dab<br>Snish dal<br>Sata datu<br>Run date<br>Pagè Fun | e 31DEC03<br>01.0L01<br>23MAR99             | ****                 | Shelt          | Tai O De        | PWP item No. 236CL Figure 2.7 Figure 2.7 Statute to a sta |