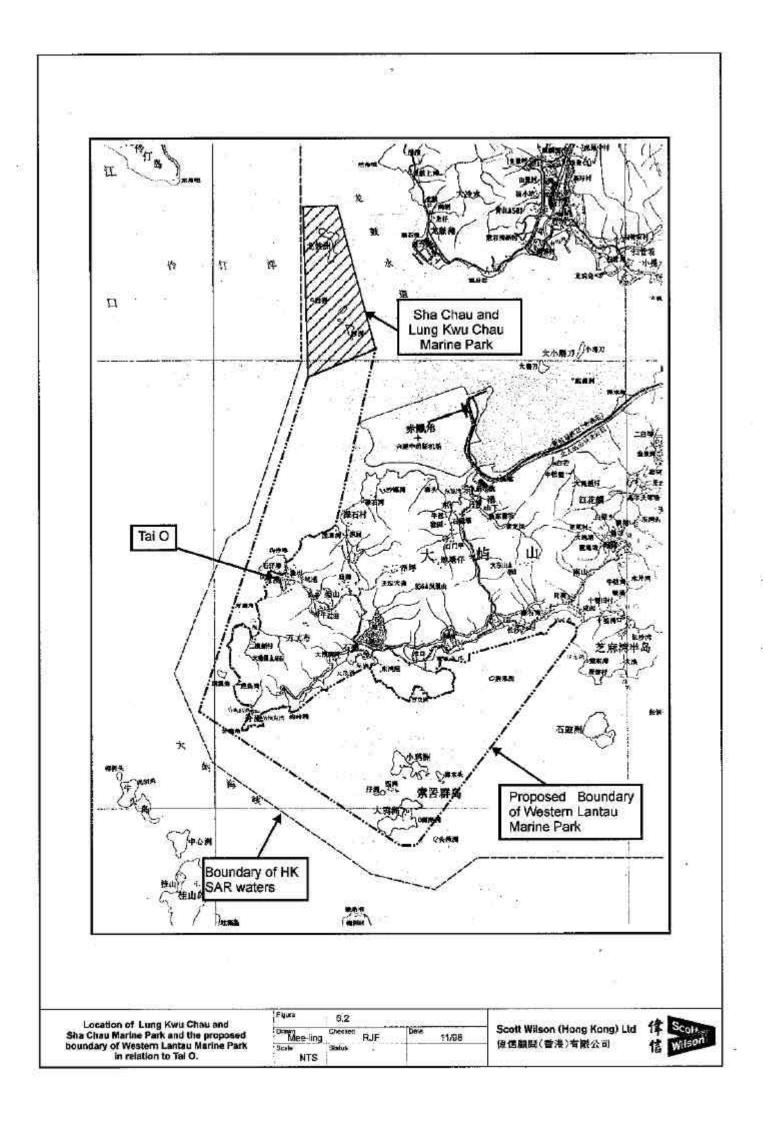

3a:          | <sup>Date:</sup> Tue Jun 22 1999 |                                                 | 14  | Drawing no. |
| Scale: 1:17100 | init: mwb                        | FC Concentrations<br>Ebb, Neap Tide, Dry Season | ίi. | 5.30        |

9t)



| Scon           |                       | Glient:                                           |             |
|----------------|-----------------------|---------------------------------------------------|-------------|
|                |                       | Project                                           |             |
| File.          | Date: Tue Jun 22 1999 |                                                   | Oreming no. |
| Scole: 1:17100 | <sup>nit:</sup> mwb   | FC Concentrations<br>Flood, Neap Tide, Dry Season | 5.31        |













A Convertent Basserias