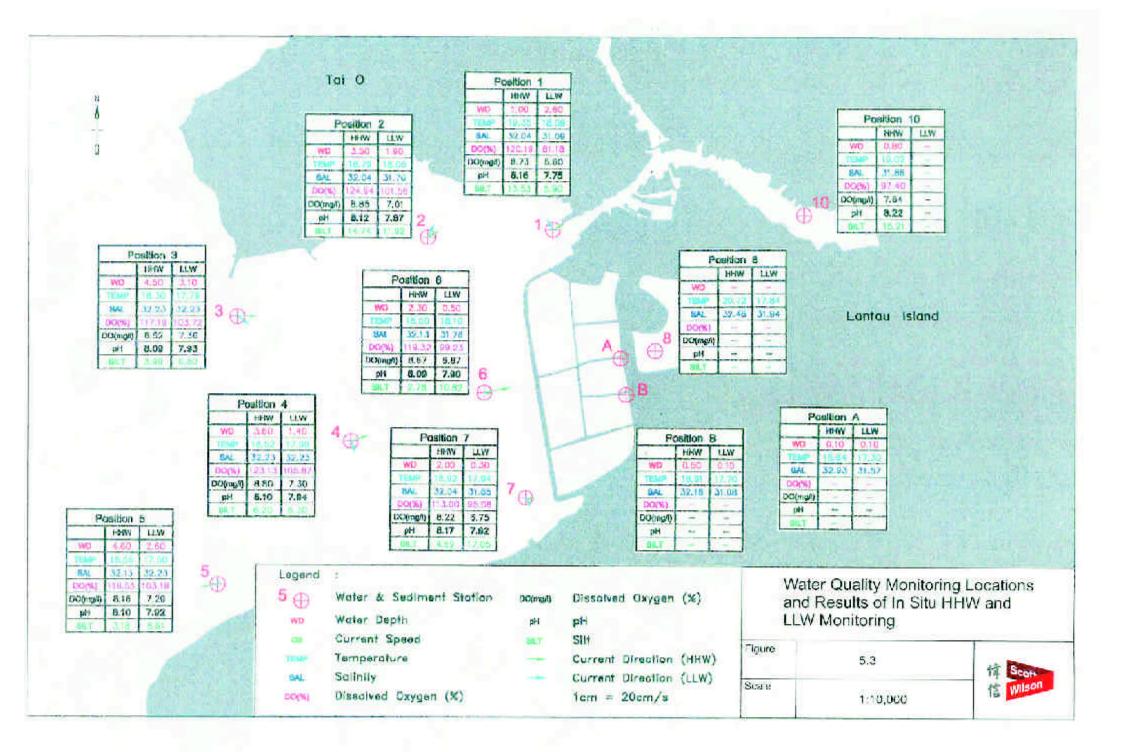

| Act<br>ID                                                   | Description                                 | Original<br>Duration | Early<br>Start | Early<br>Finish | 2001 2002 2003 2000<br>Q3 Q4 Q1 Q2 Q3 Q4 Q1 Q2 Q3 Q4 Q1                                                                                                                                                                                                                                                                                                                                                                                                                                                                                                                                                                                                                                                                                                                                                                                                                                                                                                                                                                                                                                                                                                                                                                                                                                                                                                                                                                                                                                                                                                                                                                                                                                                                                                                                                                                                                                                                                                                                                                                                                                                                        |
|-------------------------------------------------------------|---------------------------------------------|----------------------|----------------|-----------------|--------------------------------------------------------------------------------------------------------------------------------------------------------------------------------------------------------------------------------------------------------------------------------------------------------------------------------------------------------------------------------------------------------------------------------------------------------------------------------------------------------------------------------------------------------------------------------------------------------------------------------------------------------------------------------------------------------------------------------------------------------------------------------------------------------------------------------------------------------------------------------------------------------------------------------------------------------------------------------------------------------------------------------------------------------------------------------------------------------------------------------------------------------------------------------------------------------------------------------------------------------------------------------------------------------------------------------------------------------------------------------------------------------------------------------------------------------------------------------------------------------------------------------------------------------------------------------------------------------------------------------------------------------------------------------------------------------------------------------------------------------------------------------------------------------------------------------------------------------------------------------------------------------------------------------------------------------------------------------------------------------------------------------------------------------------------------------------------------------------------------------|
| 1000                                                        | Commencement of Construction                | G                    | 02JUL01        |                 | produceration in an <u>alis to be associate</u> for U and the Columb                                                                                                                                                                                                                                                                                                                                                                                                                                                                                                                                                                                                                                                                                                                                                                                                                                                                                                                                                                                                                                                                                                                                                                                                                                                                                                                                                                                                                                                                                                                                                                                                                                                                                                                                                                                                                                                                                                                                                                                                                                                           |
| 1010                                                        | Moblization of Plant                        | 4₩                   | 02JUL01        | 30JUL01         |                                                                                                                                                                                                                                                                                                                                                                                                                                                                                                                                                                                                                                                                                                                                                                                                                                                                                                                                                                                                                                                                                                                                                                                                                                                                                                                                                                                                                                                                                                                                                                                                                                                                                                                                                                                                                                                                                                                                                                                                                                                                                                                                |
| 1020                                                        | General Site Clearance                      | 24                   | 17JULO1        | 30JUL01         |                                                                                                                                                                                                                                                                                                                                                                                                                                                                                                                                                                                                                                                                                                                                                                                                                                                                                                                                                                                                                                                                                                                                                                                                                                                                                                                                                                                                                                                                                                                                                                                                                                                                                                                                                                                                                                                                                                                                                                                                                                                                                                                                |
| 2000                                                        | Dredging Works                              | 77.**                | 31JUL01        | 27JAND3         |                                                                                                                                                                                                                                                                                                                                                                                                                                                                                                                                                                                                                                                                                                                                                                                                                                                                                                                                                                                                                                                                                                                                                                                                                                                                                                                                                                                                                                                                                                                                                                                                                                                                                                                                                                                                                                                                                                                                                                                                                                                                                                                                |
| 2010                                                        | Dredging for North Channel                  | 10w                  | 31JUL01        | 090CT01         |                                                                                                                                                                                                                                                                                                                                                                                                                                                                                                                                                                                                                                                                                                                                                                                                                                                                                                                                                                                                                                                                                                                                                                                                                                                                                                                                                                                                                                                                                                                                                                                                                                                                                                                                                                                                                                                                                                                                                                                                                                                                                                                                |
| 2020                                                        | Dredging for Barthing Area                  | 13w                  | GENOVO1        | 06FE802         |                                                                                                                                                                                                                                                                                                                                                                                                                                                                                                                                                                                                                                                                                                                                                                                                                                                                                                                                                                                                                                                                                                                                                                                                                                                                                                                                                                                                                                                                                                                                                                                                                                                                                                                                                                                                                                                                                                                                                                                                                                                                                                                                |
| 2030                                                        | Dredging for Shellered Anchorage            | 20w                  | 11APR02        | 10OCT02         |                                                                                                                                                                                                                                                                                                                                                                                                                                                                                                                                                                                                                                                                                                                                                                                                                                                                                                                                                                                                                                                                                                                                                                                                                                                                                                                                                                                                                                                                                                                                                                                                                                                                                                                                                                                                                                                                                                                                                                                                                                                                                                                                |
| 2040                                                        | Dredging for South Channel                  | 15w                  | 1100702        | 27 JAN03        |                                                                                                                                                                                                                                                                                                                                                                                                                                                                                                                                                                                                                                                                                                                                                                                                                                                                                                                                                                                                                                                                                                                                                                                                                                                                                                                                                                                                                                                                                                                                                                                                                                                                                                                                                                                                                                                                                                                                                                                                                                                                                                                                |
| 3000                                                        | Rectamation Works                           | 43w *                | 07FEBC2        | 05DEC02         |                                                                                                                                                                                                                                                                                                                                                                                                                                                                                                                                                                                                                                                                                                                                                                                                                                                                                                                                                                                                                                                                                                                                                                                                                                                                                                                                                                                                                                                                                                                                                                                                                                                                                                                                                                                                                                                                                                                                                                                                                                                                                                                                |
| 3100                                                        | Western Area (Larger One)                   | 43w *                | 07FEBC2        | DSDEC02         |                                                                                                                                                                                                                                                                                                                                                                                                                                                                                                                                                                                                                                                                                                                                                                                                                                                                                                                                                                                                                                                                                                                                                                                                                                                                                                                                                                                                                                                                                                                                                                                                                                                                                                                                                                                                                                                                                                                                                                                                                                                                                                                                |
| 3110                                                        | Vertical Seawall for Berthing               | 39w*                 | 07FEB02        | 07NOV02         |                                                                                                                                                                                                                                                                                                                                                                                                                                                                                                                                                                                                                                                                                                                                                                                                                                                                                                                                                                                                                                                                                                                                                                                                                                                                                                                                                                                                                                                                                                                                                                                                                                                                                                                                                                                                                                                                                                                                                                                                                                                                                                                                |
| 3111                                                        | Piling/Other Works for Seswall Foundation   | 18w                  | 07FEBC2        | 25%A4Y02        |                                                                                                                                                                                                                                                                                                                                                                                                                                                                                                                                                                                                                                                                                                                                                                                                                                                                                                                                                                                                                                                                                                                                                                                                                                                                                                                                                                                                                                                                                                                                                                                                                                                                                                                                                                                                                                                                                                                                                                                                                                                                                                                                |
| 3112                                                        | Place Rockfill and Concrete Blocks          | 13w                  | 30MAY02        | 29AUG02         |                                                                                                                                                                                                                                                                                                                                                                                                                                                                                                                                                                                                                                                                                                                                                                                                                                                                                                                                                                                                                                                                                                                                                                                                                                                                                                                                                                                                                                                                                                                                                                                                                                                                                                                                                                                                                                                                                                                                                                                                                                                                                                                                |
| 3113                                                        | Install Fendering System                    | 10w                  | 30AUG02        | 07NOV02         |                                                                                                                                                                                                                                                                                                                                                                                                                                                                                                                                                                                                                                                                                                                                                                                                                                                                                                                                                                                                                                                                                                                                                                                                                                                                                                                                                                                                                                                                                                                                                                                                                                                                                                                                                                                                                                                                                                                                                                                                                                                                                                                                |
| 3120                                                        | Pitched Slope Seawail                       | 18w *                | 07FEB02        | 12JUN02         | + COMPANY SECONTINUE                                                                                                                                                                                                                                                                                                                                                                                                                                                                                                                                                                                                                                                                                                                                                                                                                                                                                                                                                                                                                                                                                                                                                                                                                                                                                                                                                                                                                                                                                                                                                                                                                                                                                                                                                                                                                                                                                                                                                                                                                                                                                                           |
| 3121                                                        | Dredge Seawall Trench                       | Bw                   | 07FEB02        | 03APR02         |                                                                                                                                                                                                                                                                                                                                                                                                                                                                                                                                                                                                                                                                                                                                                                                                                                                                                                                                                                                                                                                                                                                                                                                                                                                                                                                                                                                                                                                                                                                                                                                                                                                                                                                                                                                                                                                                                                                                                                                                                                                                                                                                |
| 3122                                                        | Piace Rockfill                              | 10w                  | 04APR02        | 12JUN02         |                                                                                                                                                                                                                                                                                                                                                                                                                                                                                                                                                                                                                                                                                                                                                                                                                                                                                                                                                                                                                                                                                                                                                                                                                                                                                                                                                                                                                                                                                                                                                                                                                                                                                                                                                                                                                                                                                                                                                                                                                                                                                                                                |
| 3130                                                        | Sand Filling and Other Associated Servicing | 13w                  | OSSEP02        | 05DEC02         |                                                                                                                                                                                                                                                                                                                                                                                                                                                                                                                                                                                                                                                                                                                                                                                                                                                                                                                                                                                                                                                                                                                                                                                                                                                                                                                                                                                                                                                                                                                                                                                                                                                                                                                                                                                                                                                                                                                                                                                                                                                                                                                                |
| 3200                                                        | Esstern Ares (Smaller One)                  | 23**                 | 07FEB02        | 18JUL02         |                                                                                                                                                                                                                                                                                                                                                                                                                                                                                                                                                                                                                                                                                                                                                                                                                                                                                                                                                                                                                                                                                                                                                                                                                                                                                                                                                                                                                                                                                                                                                                                                                                                                                                                                                                                                                                                                                                                                                                                                                                                                                                                                |
| 3210                                                        | Pitched Slope Seawall                       | 13w*                 | 07FEB02        | OBMAY02         |                                                                                                                                                                                                                                                                                                                                                                                                                                                                                                                                                                                                                                                                                                                                                                                                                                                                                                                                                                                                                                                                                                                                                                                                                                                                                                                                                                                                                                                                                                                                                                                                                                                                                                                                                                                                                                                                                                                                                                                                                                                                                                                                |
| 3211                                                        | Dredge Seawali Trench                       | 497                  | 07FEB02        | D6MAR02         |                                                                                                                                                                                                                                                                                                                                                                                                                                                                                                                                                                                                                                                                                                                                                                                                                                                                                                                                                                                                                                                                                                                                                                                                                                                                                                                                                                                                                                                                                                                                                                                                                                                                                                                                                                                                                                                                                                                                                                                                                                                                                                                                |
| 3212                                                        | Place Rockfill                              | Sw                   | 07MAR02        | OBMAY02         |                                                                                                                                                                                                                                                                                                                                                                                                                                                                                                                                                                                                                                                                                                                                                                                                                                                                                                                                                                                                                                                                                                                                                                                                                                                                                                                                                                                                                                                                                                                                                                                                                                                                                                                                                                                                                                                                                                                                                                                                                                                                                                                                |
| 3220                                                        | Sand Filling and Other Associated Servicing | 10w                  | OSMAY02        | \$9JULC2        |                                                                                                                                                                                                                                                                                                                                                                                                                                                                                                                                                                                                                                                                                                                                                                                                                                                                                                                                                                                                                                                                                                                                                                                                                                                                                                                                                                                                                                                                                                                                                                                                                                                                                                                                                                                                                                                                                                                                                                                                                                                                                                                                |
| 4000                                                        | Breakwater Construction (Drained Option)    | 104w*                | 09000101       | 1400703         |                                                                                                                                                                                                                                                                                                                                                                                                                                                                                                                                                                                                                                                                                                                                                                                                                                                                                                                                                                                                                                                                                                                                                                                                                                                                                                                                                                                                                                                                                                                                                                                                                                                                                                                                                                                                                                                                                                                                                                                                                                                                                                                                |
| 4010                                                        | Dredge Foundation Trench                    | 26w                  | 0900101        | 10APR02         |                                                                                                                                                                                                                                                                                                                                                                                                                                                                                                                                                                                                                                                                                                                                                                                                                                                                                                                                                                                                                                                                                                                                                                                                                                                                                                                                                                                                                                                                                                                                                                                                                                                                                                                                                                                                                                                                                                                                                                                                                                                                                                                                |
| 4020                                                        | Place Geolextile                            | 26w                  | 2300701        | 24APR02         |                                                                                                                                                                                                                                                                                                                                                                                                                                                                                                                                                                                                                                                                                                                                                                                                                                                                                                                                                                                                                                                                                                                                                                                                                                                                                                                                                                                                                                                                                                                                                                                                                                                                                                                                                                                                                                                                                                                                                                                                                                                                                                                                |
| 4030                                                        | Place Sand Blanket                          | 26w                  | 06NOV01        | O6MAY02         |                                                                                                                                                                                                                                                                                                                                                                                                                                                                                                                                                                                                                                                                                                                                                                                                                                                                                                                                                                                                                                                                                                                                                                                                                                                                                                                                                                                                                                                                                                                                                                                                                                                                                                                                                                                                                                                                                                                                                                                                                                                                                                                                |
| 4040                                                        | Install Prebricated Band Drain              | 28%                  | D4DEC01        | 06JUN02         |                                                                                                                                                                                                                                                                                                                                                                                                                                                                                                                                                                                                                                                                                                                                                                                                                                                                                                                                                                                                                                                                                                                                                                                                                                                                                                                                                                                                                                                                                                                                                                                                                                                                                                                                                                                                                                                                                                                                                                                                                                                                                                                                |
| 4050                                                        | Form Surcharge (by Rockfill)                | 28w                  | 03JAN02        | 03JUL02         |                                                                                                                                                                                                                                                                                                                                                                                                                                                                                                                                                                                                                                                                                                                                                                                                                                                                                                                                                                                                                                                                                                                                                                                                                                                                                                                                                                                                                                                                                                                                                                                                                                                                                                                                                                                                                                                                                                                                                                                                                                                                                                                                |
| 4060                                                        | Consolidation Period                        | 39w                  | 28FEB02        | 28NOV02         |                                                                                                                                                                                                                                                                                                                                                                                                                                                                                                                                                                                                                                                                                                                                                                                                                                                                                                                                                                                                                                                                                                                                                                                                                                                                                                                                                                                                                                                                                                                                                                                                                                                                                                                                                                                                                                                                                                                                                                                                                                                                                                                                |
| 4070                                                        | Remove Surcharge                            | 26w                  | 01NOV02        | CSMAY03         |                                                                                                                                                                                                                                                                                                                                                                                                                                                                                                                                                                                                                                                                                                                                                                                                                                                                                                                                                                                                                                                                                                                                                                                                                                                                                                                                                                                                                                                                                                                                                                                                                                                                                                                                                                                                                                                                                                                                                                                                                                                                                                                                |
| 4090                                                        | Place Rookill and Armour Rock               | 39w                  | 29NOV02        | 02SEP03         |                                                                                                                                                                                                                                                                                                                                                                                                                                                                                                                                                                                                                                                                                                                                                                                                                                                                                                                                                                                                                                                                                                                                                                                                                                                                                                                                                                                                                                                                                                                                                                                                                                                                                                                                                                                                                                                                                                                                                                                                                                                                                                                                |
| 4090                                                        | Install Navigation Lights                   | ØW                   | 03SEPC3        | 1400103         |                                                                                                                                                                                                                                                                                                                                                                                                                                                                                                                                                                                                                                                                                                                                                                                                                                                                                                                                                                                                                                                                                                                                                                                                                                                                                                                                                                                                                                                                                                                                                                                                                                                                                                                                                                                                                                                                                                                                                                                                                                                                                                                                |
| 5000                                                        | Marker Dolphins (4 Nos.)                    | 39**                 | 110CT02        | 15JUL03         |                                                                                                                                                                                                                                                                                                                                                                                                                                                                                                                                                                                                                                                                                                                                                                                                                                                                                                                                                                                                                                                                                                                                                                                                                                                                                                                                                                                                                                                                                                                                                                                                                                                                                                                                                                                                                                                                                                                                                                                                                                                                                                                                |
| 5010                                                        | Piling Works                                | 22w                  | 110CT02        | 1 17MAR03       |                                                                                                                                                                                                                                                                                                                                                                                                                                                                                                                                                                                                                                                                                                                                                                                                                                                                                                                                                                                                                                                                                                                                                                                                                                                                                                                                                                                                                                                                                                                                                                                                                                                                                                                                                                                                                                                                                                                                                                                                                                                                                                                                |
| 5020                                                        | Concrete Works                              | 17w                  | 18MAR03        | 15JUL03         |                                                                                                                                                                                                                                                                                                                                                                                                                                                                                                                                                                                                                                                                                                                                                                                                                                                                                                                                                                                                                                                                                                                                                                                                                                                                                                                                                                                                                                                                                                                                                                                                                                                                                                                                                                                                                                                                                                                                                                                                                                                                                                                                |
| 6000                                                        | Engineering Works in Mangrove Planting Area | 106w *               | 1806001        | 31DEC03         | <ul> <li>EXERCISIENT 2007/02/2019/03/2019/03/2019/03/2017/03/2017/03/2019/03/2019/03/2019/03/2019/03/2019/03/2019/03/2019/03/2019/03/2019/03/2019/03/2019/03/2019/03/2019/03/2019/03/2019/03/2019/03/2019/03/2019/03/2019/03/2019/03/2019/03/2019/03/2019/03/2019/03/2019/03/2019/03/2019/03/2019/03/2019/03/2019/03/2019/03/2019/03/2019/03/2019/03/2019/03/2019/03/2019/03/2019/03/2019/03/2019/03/2019/03/2019/03/2019/03/2019/03/2019/03/2019/03/2019/03/2019/03/2019/03/2019/03/2019/03/2019/03/2019/03/2019/03/2019/03/2019/03/2019/03/2019/03/2019/03/2019/03/2019/03/2019/03/2019/03/2019/03/2019/03/2019/03/2019/03/2019/03/2019/03/2019/03/2019/03/2019/03/2019/03/2019/03/2019/03/201<br/>(************************************</li></ul>                                                                                                                                                                                                                                                                                                                                                                                                                                                                                                                                                                                                                                                                                                                                                                                                                                                                                                                                                                                                                                                                                                                                                                                                                                                                                                                                                                           |
| 6010                                                        | Stabilization Works of Existing Dykes       | 22w                  | 18DEC01        | 22MAY02         |                                                                                                                                                                                                                                                                                                                                                                                                                                                                                                                                                                                                                                                                                                                                                                                                                                                                                                                                                                                                                                                                                                                                                                                                                                                                                                                                                                                                                                                                                                                                                                                                                                                                                                                                                                                                                                                                                                                                                                                                                                                                                                                                |
| 6020                                                        | Place Dredged Mud/Sand Mixture              | 17w                  | 23MAY02        | 195EP02         |                                                                                                                                                                                                                                                                                                                                                                                                                                                                                                                                                                                                                                                                                                                                                                                                                                                                                                                                                                                                                                                                                                                                                                                                                                                                                                                                                                                                                                                                                                                                                                                                                                                                                                                                                                                                                                                                                                                                                                                                                                                                                                                                |
| 6030                                                        | Consolidation Period of Mud/Sand Mixture    | 26w                  | 208EP02        | 24MAR03         | + <b>Constant</b>                                                                                                                                                                                                                                                                                                                                                                                                                                                                                                                                                                                                                                                                                                                                                                                                                                                                                                                                                                                                                                                                                                                                                                                                                                                                                                                                                                                                                                                                                                                                                                                                                                                                                                                                                                                                                                                                                                                                                                                                                                                                                                              |
| 6040                                                        | Other Associated Engineering Works          | 40w                  | 25MAR03        | 31DECC3         |                                                                                                                                                                                                                                                                                                                                                                                                                                                                                                                                                                                                                                                                                                                                                                                                                                                                                                                                                                                                                                                                                                                                                                                                                                                                                                                                                                                                                                                                                                                                                                                                                                                                                                                                                                                                                                                                                                                                                                                                                                                                                                                                |
| 7000                                                        | Completion of Contruction                   | 0                    |                | 31DECC3         | 6 <del>4</del> -                                                                                                                                                                                                                                                                                                                                                                                                                                                                                                                                                                                                                                                                                                                                                                                                                                                                                                                                                                                                                                                                                                                                                                                                                                                                                                                                                                                                                                                                                                                                                                                                                                                                                                                                                                                                                                                                                                                                                                                                                                                                                                               |
| Start dab<br>Snish dal<br>Sata datu<br>Run date<br>Pagè Fun | e 31DEC03<br>01.0L01<br>23MAR99             | ****                 | Shelt          | Tai O De        | PWP item No. 236CL Figure 2.7 Figure 2.7 Statute to a sta |