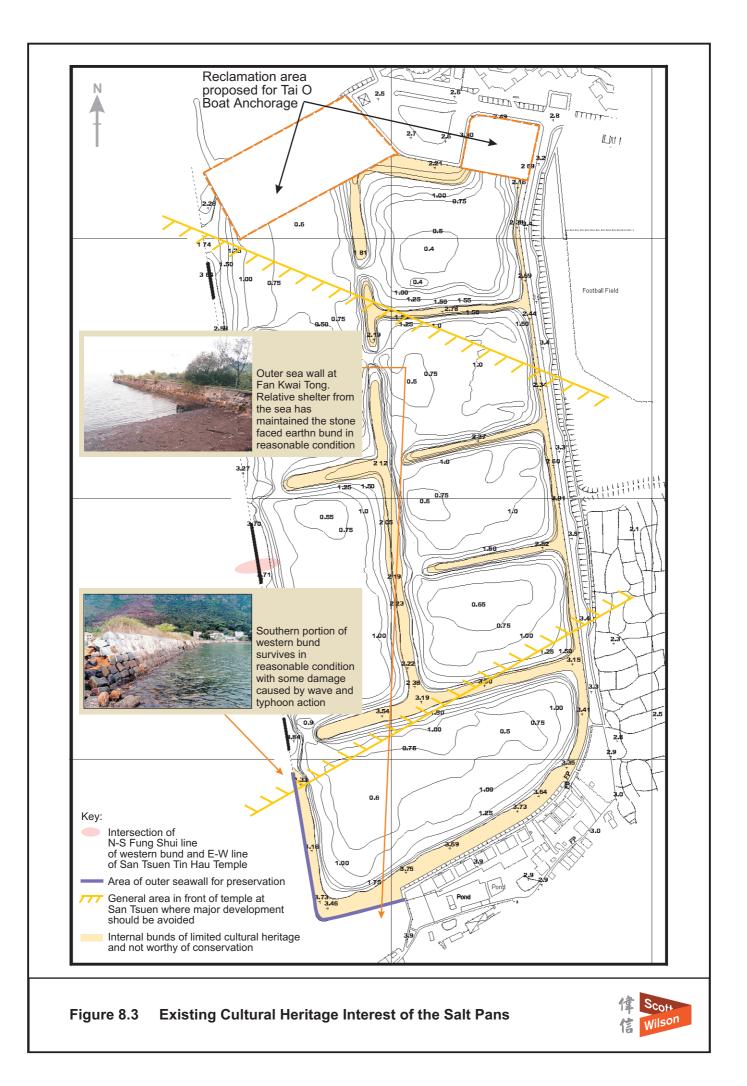

| <sup>Date:</sup> Tue Jun 22 1999 |                                                 | 14  | Drawing no. |
| Scale: 1:17100 | init: mwb                        | FC Concentrations<br>Ebb, Neap Tide, Dry Season | ίi. | 5.30        |

9t)



| Scon           |                       | Glient:                                           |             |
|----------------|-----------------------|---------------------------------------------------|-------------|
|                |                       | Project                                           |             |
| File.          | Date: Tue Jun 22 1999 |                                                   | Oreming no. |
| Scole: 1:17100 | <sup>nit:</sup> mwb   | FC Concentrations<br>Flood, Neap Tide, Dry Season | 5.31        |













A Convertent Basserias