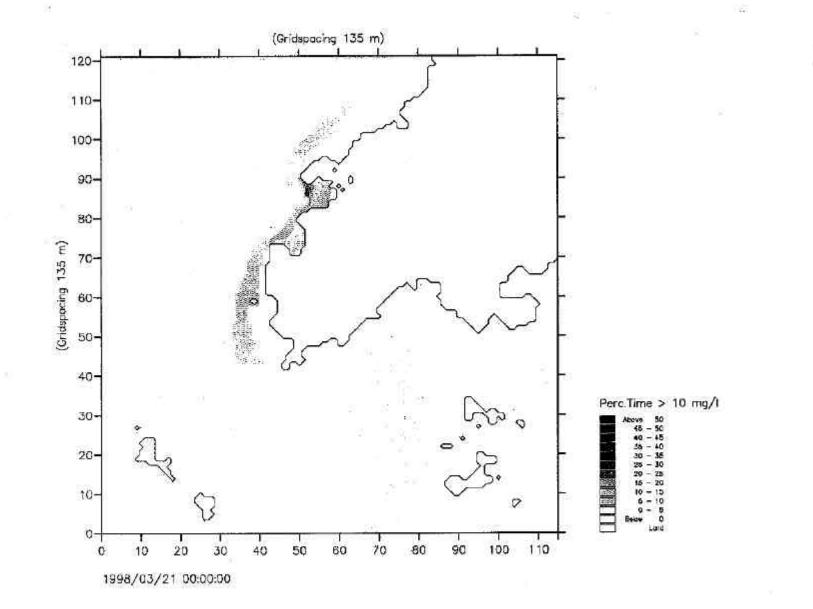

ng no. |
| Socie: 1:17100 | hilt. mwb             | FC Concentrations<br>Flood, Neap Tide, Dry Season | 5.11        |

X





| Scott                       |                      | Client: CED                                                    | 2.00882331  |
|-----------------------------|----------------------|----------------------------------------------------------------|-------------|
| Wilson                      |                      | Freject: Tai O Anchorage EIA / DIA                             |             |
| File; Date: Tue Jun 22 1999 |                      | Figure C6                                                      | Brawing no. |
| Scole: 1:129000             | D <sup>hit</sup> mwb | Percent Time Exceedance of 4.5mg/LSS<br>Elevation , Dry Season | 5.13        |

.



| SCOM           |                       | CED                                                           |             |
|----------------|-----------------------|---------------------------------------------------------------|-------------|
| ie Wilson      |                       | Project. Tai O Anchorage EIA / DIA                            |             |
| Files          | Date: Tue Jun 22 1999 | Figure C7                                                     | Drowing to. |
| Scale: 1129000 | <sup>init</sup> mwb   | Percent Time Exceedance of 10mg/I SS<br>Elevation, Dry Season | 5.14        |



|                            | R                      | CED CED                                                              | 2     |
|----------------------------|------------------------|