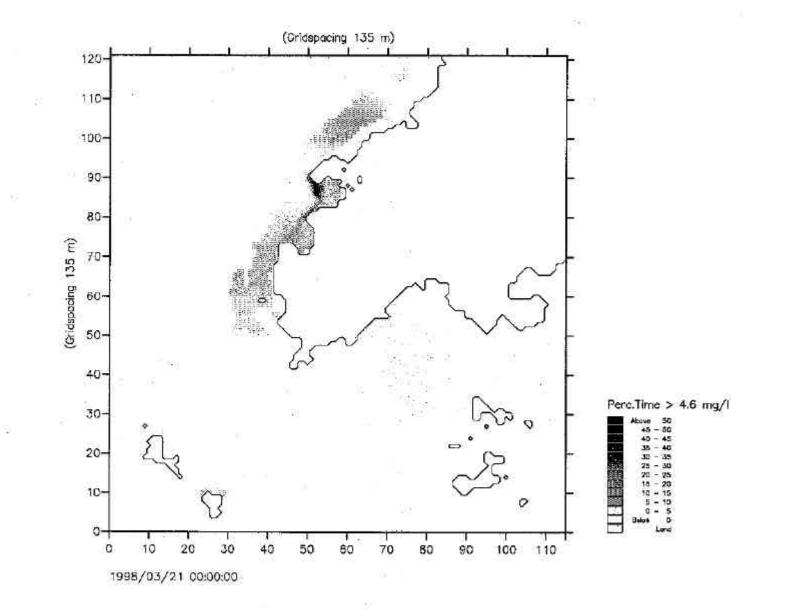

|                       | Project:                   |            |
| Fûc:           | Date: Tue Jun 22 1999 |                            | Orawing no |
| Sogle: 1:17100 | <sup>thit</sup> mwb   | Ebb, Neap Tide, Dry Secson | 5.10       |

.

đ



| Scol-          |                       | Olent:                                            |             |
|----------------|-----------------------|---------------------------------------------------|-------------|
| 18 Wilson      |                       | Project:                                          | G           |
| Fle:           | Date: Tue Jun 22 1999 |                                                   | Drawing no. |
| Socie: 1:17100 | hilt. mwb             | FC Concentrations<br>Flood, Neap Tide, Dry Season | 5.11        |

X





| Scott                       |                      | Client: CED                                                    | 2.00882331  |
|-----------------------------|----------------------|----------------------------------------------------------------|-------------|
| Wilson                      |                      | Freject: Tai O Anchorage EIA / DIA                             |             |
| File; Date: Tue Jun 22 1999 |                      | Figure C6                                                      | Brawing no. |
| Scole: 1:129000             | D <sup>hit</sup> mwb | Percent Time Exceedance of 4.5mg/LSS<br>Elevation , Dry Season | 5.13        |

.



| SCOM           |                       | CED                                                           |             |
|