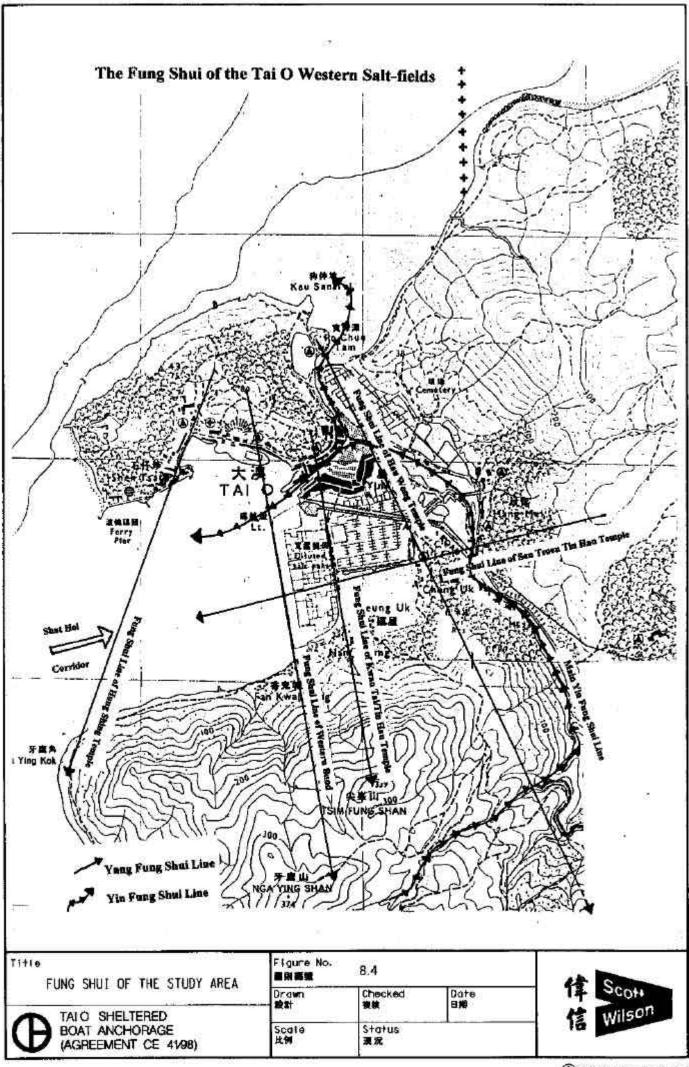

| <sup>Date:</sup> Tue Jun 22 1999 |                                                 | 14  | Drawing no. |
| Scale: 1:17100 | init: mwb                        | FC Concentrations<br>Ebb, Neap Tide, Dry Season | ίi. | 5.30        |

9t)



| Scon           |                       | Glient:                                           |             |
|----------------|-----------------------|---------------------------------------------------|-------------|
|                |                       | Project                                           |             |
| File.          | Date: Tue Jun 22 1999 |                                                   | Oreming no. |
| Scole: 1:17100 | <sup>nit:</sup> mwb   | FC Concentrations<br>Flood, Neap Tide, Dry Season | 5.31        |













A Convertent Basserias