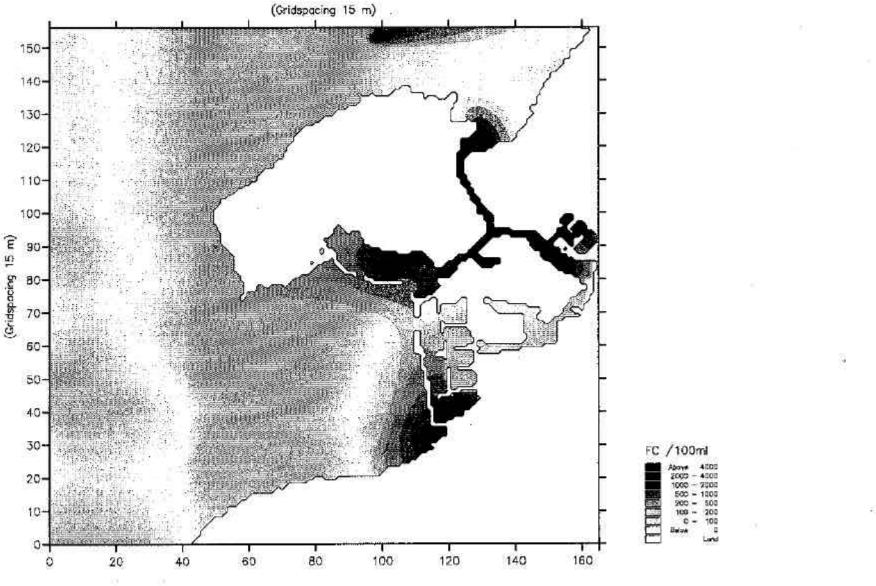

| Project                                                |             |
| Filo:          | Date: Man Jun 21 1999                 |                                                        | Drowing no. |
| Scale: 1:17100 | hit mwb                               | Hydrodynamics of Tai O<br>Flood, Neap Tide, Dry Season | 5.9         |



| Wilson         |                       | Dienti                     |            |
|----------------|-----------------------|----------------------------|------------|
|                |                       | Project:                   |            |
| Fûc:           | Date: Tue Jun 22 1999 |                            | Orawing no |
| Sogle: 1:17100 | <sup>thit</sup> mwb   | Ebb, Neap Tide, Dry Secson | 5.10       |

.

đ



| Scol-          |                       | Olent:                                            |             |
|----------------|-----------------------|---------------------------------------------------|-------------|
| 18 Wilson      |                       | Project:                                          | G           |
| Fle:           | Date: Tue Jun 22 1999 |                                                   | Drawing no. |
| Socie: 1:17100 | hilt. mwb             | FC Concentrations<br>Flood, Neap Tide, Dry Season | 5.11        |

X





| Scott                       |                      | Client: CED                                                    | 2.00882331  |
|-----------------------------|----------------------|---------------------------------------------------------