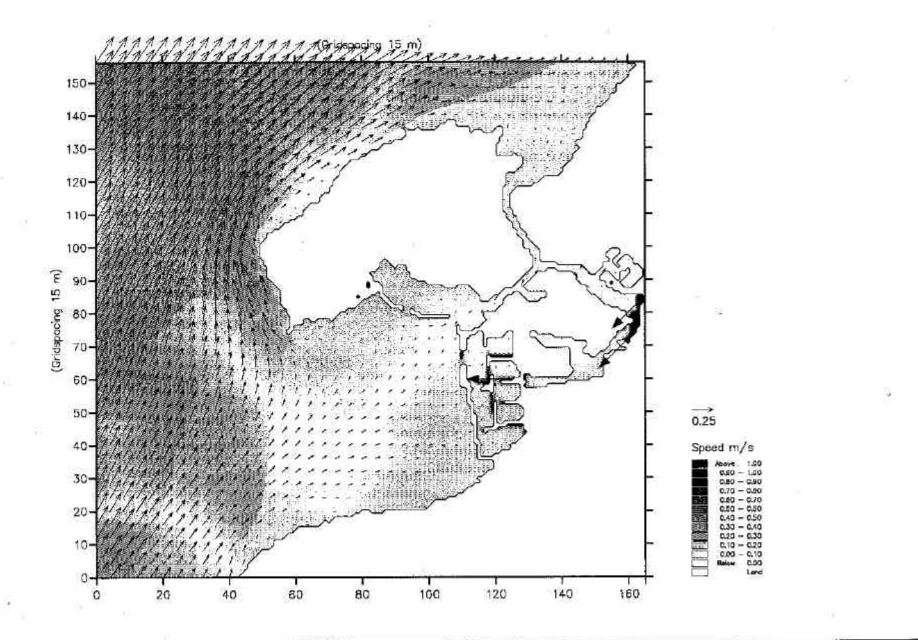

|             |
| File:           | Dote: Mon Jun 21 1999 | Hydrodynamics of West Lantau | Drowing no. |
| Socie: 1:109000 | hin: mwb-             | Flaad, Neap Tide, Dry Season | 5.7         |



- -

| 12 Scott       |                           | Dient:                                               |             |
|----------------|---------------------------|------------------------------------------------------|-------------|
|                |                           | Project                                              |             |
| Fic            | Date: Mon Jun 21 1998     |                                                      | Drawing no. |
| Socie: 1:17100 | <sup>Hill</sup> Administr | Hydrodynamics of Tai O<br>Ebb, Neap Tide, Dry Season | 5.8         |



| THE Scott      | i i i i i i i i i i i i i i i i i i i | Gient:                                                 |             |
|----------------|---------------------------------------|--------------------------------------------------------|-------------|
| 10 Wilson      |                                       | Project                                                |             |
| Filo:          | Date: Man Jun 21 1999                 |                                                        | Drowing no. |
| Scale: 1:17100 | hit mwb                               | Hydrodynamics of Tai O<br>Flood, Neap Tide, Dry Season | 5.9         |



| Wilson         |                       | Dienti                     |            |
|----------------|-----------------------|------------------