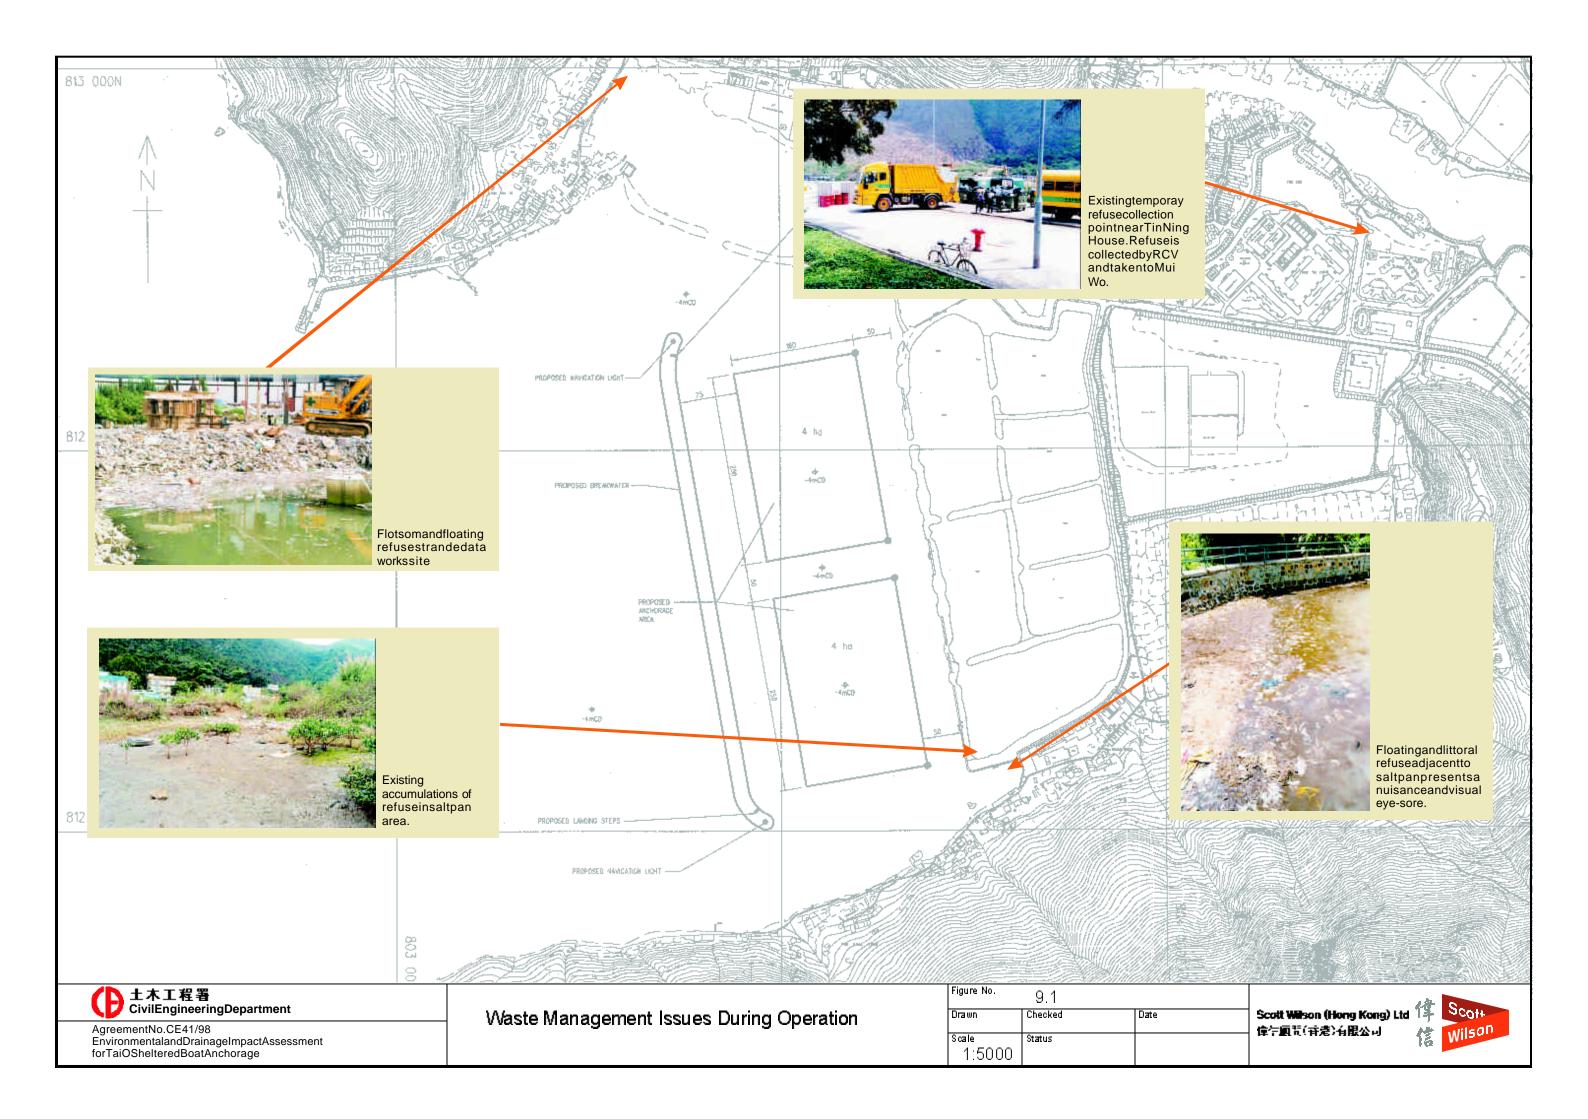

e Jun 22 1999 |                                                 | 14  | Drawing no. |
| Scale: 1:17100 | init: mwb                        | FC Concentrations<br>Ebb, Neap Tide, Dry Season | ίi. | 5.30        |

9t)



| Scon           |                       | Glient:                                           |             |
|----------------|-----------------------|---------------------------------------------------|-------------|
|                |                       | Project                                           |             |
| File.          | Date: Tue Jun 22 1999 |                                                   | Oreming no. |
| Scole: 1:17100 | <sup>nit:</sup> mwb   | FC Concentrations<br>Flood, Neap Tide, Dry Season | 5.31        |













A Convertent Basserias