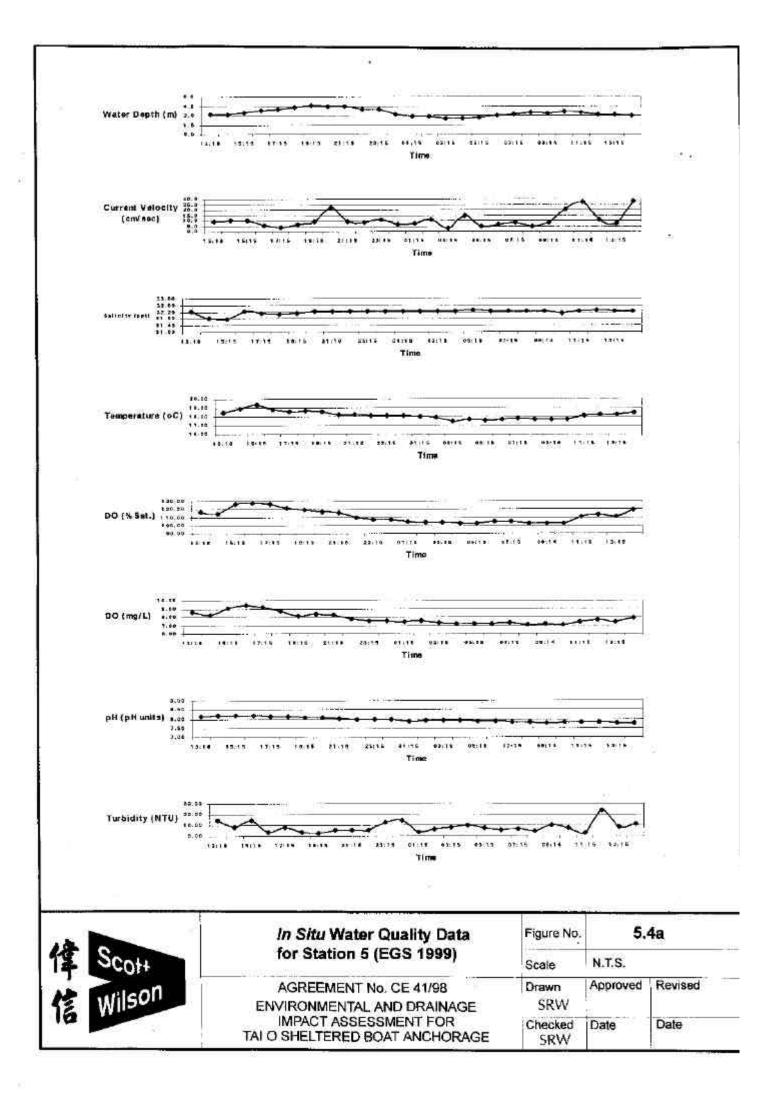

| Act<br>ID                                                   | Description                                 | Original<br>Duration | Early<br>Start | Early<br>Finish | 2001 2002 2003 2000<br>Q3 Q4 Q1 Q2 Q3 Q4 Q1 Q2 Q3 Q4 Q1                                                                                                                                                                                                                                                                                                                                                                                                                                                                                                                                                                                                                                                                                                                                                                                                                                                                                                                                                                                                                                                                                                                                                                                                                                                                                                                                                                                                                                                                                                                                                                                                                                                                                                                                                                                                                                                                                                                                                                                                                                                                        |
|-------------------------------------------------------------|---------------------------------------------|----------------------|----------------|-----------------|--------------------------------------------------------------------------------------------------------------------------------------------------------------------------------------------------------------------------------------------------------------------------------------------------------------------------------------------------------------------------------------------------------------------------------------------------------------------------------------------------------------------------------------------------------------------------------------------------------------------------------------------------------------------------------------------------------------------------------------------------------------------------------------------------------------------------------------------------------------------------------------------------------------------------------------------------------------------------------------------------------------------------------------------------------------------------------------------------------------------------------------------------------------------------------------------------------------------------------------------------------------------------------------------------------------------------------------------------------------------------------------------------------------------------------------------------------------------------------------------------------------------------------------------------------------------------------------------------------------------------------------------------------------------------------------------------------------------------------------------------------------------------------------------------------------------------------------------------------------------------------------------------------------------------------------------------------------------------------------------------------------------------------------------------------------------------------------------------------------------------------|
| 1000                                                        | Commencement of Construction                | G                    | 02JUL01        |                 | produceration in an <u>alis to be associate</u> for U and the Columb                                                                                                                                                                                                                                                                                                                                                                                                                                                                                                                                                                                                                                                                                                                                                                                                                                                                                                                                                                                                                                                                                                                                                                                                                                                                                                                                                                                                                                                                                                                                                                                                                                                                                                                                                                                                                                                                                                                                                                                                                                                           |
| 1010                                                        | Moblization of Plant                        | 4₩                   | 02JUL01        | 30JUL01         |                                                                                                                                                                                                                                                                                                                                                                                                                                                                                                                                                                                                                                                                                                                                                                                                                                                                                                                                                                                                                                                                                                                                                                                                                                                                                                                                                                                                                                                                                                                                                                                                                                                                                                                                                                                                                                                                                                                                                                                                                                                                                                                                |
| 1020                                                        | General Site Clearance                      | 24                   | 17JULO1        | 30JUL01         |                                                                                                                                                                                                                                                                                                                                                                                                                                                                                                                                                                                                                                                                                                                                                                                                                                                                                                                                                                                                                                                                                                                                                                                                                                                                                                                                                                                                                                                                                                                                                                                                                                                                                                                                                                                                                                                                                                                                                                                                                                                                                                                                |
| 2000                                                        | Dredging Works                              | 77.**                | 31JUL01        | 27JAND3         |                                                                                                                                                                                                                                                                                                                                                                                                                                                                                                                                                                                                                                                                                                                                                                                                                                                                                                                                                                                                                                                                                                                                                                                                                                                                                                                                                                                                                                                                                                                                                                                                                                                                                                                                                                                                                                                                                                                                                                                                                                                                                                                                |
| 2010                                                        | Dredging for North Channel                  | 10w                  | 31JUL01        | 090CT01         |                                                                                                                                                                                                                                                                                                                                                                                                                                                                                                                                                                                                                                                                                                                                                                                                                                                                                                                                                                                                                                                                                                                                                                                                                                                                                                                                                                                                                                                                                                                                                                                                                                                                                                                                                                                                                                                                                                                                                                                                                                                                                                                                |
| 2020                                                        | Dredging for Barthing Area                  | 13w                  | GENOVO1        | 06FE802         |                                                                                                                                                                                                                                                                                                                                                                                                                                                                                                                                                                                                                                                                                                                                                                                                                                                                                                                                                                                                                                                                                                                                                                                                                                                                                                                                                                                                                                                                                                                                                                                                                                                                                                                                                                                                                                                                                                                                                                                                                                                                                                                                |
| 2030                                                        | Dredging for Shellered Anchorage            | 20w                  | 11APR02        | 10OCT02         |                                                                                                                                                                                                                                                                                                                                                                                                                                                                                                                                                                                                                                                                                                                                                                                                                                                                                                                                                                                                                                                                                                                                                                                                                                                                                                                                                                                                                                                                                                                                                                                                                                                                                                                                                                                                                                                                                                                                                                                                                                                                                                                                |
| 2040                                                        | Dredging for South Channel                  | 15w                  | 1100702        | 27 JAN03        |                                                                                                                                                                                                                                                                                                                                                                                                                                                                                                                                                                                                                                                                                                                                                                                                                                                                                                                                                                                                                                                                                                                                                                                                                                                                                                                                                                                                                                                                                                                                                                                                                                                                                                                                                                                                                                                                                                                                                                                                                                                                                                                                |
| 3000                                                        | Rectamation Works                           | 43w *                | 07FEBC2        | 05DEC02         |                                                                                                                                                                                                                                                                                                                                                                                                                                                                                                                                                                                                                                                                                                                                                                                                                                                                                                                                                                                                                                                                                                                                                                                                                                                                                                                                                                                                                                                                                                                                                                                                                                                                                                                                                                                                                                                                                                                                                                                                                                                                                                                                |
| 3100                                                        | Western Area (Larger One)                   | 43w *                | 07FEBC2        | DSDEC02         |                                                                                                                                                                                                                                                                                                                                                                                                                                                                                                                                                                                                                                                                                                                                                                                                                                                                                                                                                                                                                                                                                                                                                                                                                                                                                                                                                                                                                                                                                                                                                                                                                                                                                                                                                                                                                                                                                                                                                                                                                                                                                                                                |
| 3110                                                        | Vertical Seawall for Berthing               | 39w*                 | 07FEB02        | 07NOV02         |                                                                                                                                                                                                                                                                                                                                                                                                                                                                                                                                                                                                                                                                                                                                                                                                                                                                                                                                                                                                                                                                                                                                                                                                                                                                                                                                                                                                                                                                                                                                                                                                                                                                                                                                                                                                                                                                                                                                                                                                                                                                                                                                |
| 3111                                                        | Piling/Other Works for Seswall Foundation   | 18w                  | 07FEBC2        | 25%A4Y02        |                                                                                                                                                                                                                                                                                                                                                                                                                                                                                                                                                                                                                                                                                                                                                                                                                                                                                                                                                                                                                                                                                                                                                                                                                                                                                                                                                                                                                                                                                                                                                                                                                                                                                                                                                                                                                                                                                                                                                                                                                                                                                                                                |
| 3112                                                        | Place Rockfill and Concrete Blocks          | 13w                  | 30MAY02        | 29AUG02         |                                                                                                                                                                                                                                                                                                                                                                                                                                                                                                                                                                                                                                                                                                                                                                                                                                                                                                                                                                                                                                                                                                                                                                                                                                                                                                                                                                                                                                                                                                                                                                                                                                                                                                                                                                                                                                                                                                                                                                                                                                                                                                                                |
| 3113                                                        | Install Fendering System                    | 10w                  | 30AUG02        | 07NOV02         |                                                                                                                                                                                                                                                                                                                                                                                                                                                                                                                                                                                                                                                                                                                                                                                                                                                                                                                                                                                                                                                                                                                                                                                                                                                                                                                                                                                                                                                                                                                                                                                                                                                                                                                                                                                                                                                                                                                                                                                                                                                                                                                                |
| 3120                                                        | Pitched Slope Seawail                       | 18w *                | 07FEB02        | 12JUN02         | + COMPANY SECONTINUE                                                                                                                                                                                                                                                                                                                                                                                                                                                                                                                                                                                                                                                                                                                                                                                                                                                                                                                                                                                                                                                                                                                                                                                                                                                                                                                                                                                                                                                                                                                                                                                                                                                                                                                                                                                                                                                                                                                                                                                                                                                                                                           |
| 3121                                                        | Dredge Seawall Trench                       | Bw                   | 07FEB02        | 03APR02         |                                                                                                                                                                                                                                                                                                                                                                                                                                                                                                                                                                                                                                                                                                                                                                                                                                                                                                                                                                                                                                                                                                                                                                                                                                                                                                                                                                                                                                                                                                                                                                                                                                                                                                                                                                                                                                                                                                                                                                                                                                                                                                                                |
| 3122                                                        | Piace Rockfill                              | 10w                  | 04APR02        | 12JUN02         |                                                                                                                                                                                                                                                                                                                                                                                                                                                                                                                                                                                                                                                                                                                                                                                                                                                                                                                                                                                                                                                                                                                                                                                                                                                                                                                                                                                                                                                                                                                                                                                                                                                                                                                                                                                                                                                                                                                                                                                                                                                                                                                                |
| 3130                                                        | Sand Filling and Other Associated Servicing | 13w                  | OSSEP02        | 05DEC02         |                                                                                                                                                                                                                                                                                                                                                                                                                                                                                                                                                                                                                                                                                                                                                                                                                                                                                                                                                                                                                                                                                                                                                                                                                                                                                                                                                                                                                                                                                                                                                                                                                                                                                                                                                                                                                                                                                                                                                                                                                                                                                                                                |
| 3200                                                        | Esstern Ares (Smaller One)                  | 23**                 | 07FEB02        | 18JUL02         |                                                                                                                                                                                                                                                                                                                                                                                                                                                                                                                                                                                                                                                                                                                                                                                                                                                                                                                                                                                                                                                                                                                                                                                                                                                                                                                                                                                                                                                                                                                                                                                                                                                                                                                                                                                                                                                                                                                                                                                                                                                                                                                                |
| 3210                                                        | Pitched Slope Seawall                       | 13w*                 | 07FEB02        | OBMAY02         |                                                                                                                                                                                                                                                                                                                                                                                                                                                                                                                                                                                                                                                                                                                                                                                                                                                                                                                                                                                                                                                                                                                                                                                                                                                                                                                                                                                                                                                                                                                                                                                                                                                                                                                                                                                                                                                                                                                                                                                                                                                                                                                                |
| 3211                                                        | Dredge Seawali Trench                       | 497                  | 07FEB02        | D6MAR02         |                                                                                                                                                                                                                                                                                                                                                                                                                                                                                                                                                                                                                                                                                                                                                                                                                                                                                                                                                                                                                                                                                                                                                                                                                                                                                                                                                                                                                                                                                                                                                                                                                                                                                                                                                                                                                                                                                                                                                                                                                                                                                                                                |
| 3212                                                        | Place Rockfill                              | Sw                   | 07MAR02        | OBMAY02         |                                                                                                                                                                                                                                                                                                                                                                                                                                                                                                                                                                                                                                                                                                                                                                                                                                                                                                                                                                                                                                                                                                                                                                                                                                                                                                                                                                                                                                                                                                                                                                                                                                                                                                                                                                                                                                                                                                                                                                                                                                                                                                                                |
| 3220                                                        | Sand Filling and Other Associated Servicing | 10w                  | OSMAY02        | \$9JULC2        |                                                                                                                                                                                                                                                                                                                                                                                                                                                                                                                                                                                                                                                                                                                                                                                                                                                                                                                                                                                                                                                                                                                                                                                                                                                                                                                                                                                                                                                                                                                                                                                                                                                                                                                                                                                                                                                                                                                                                                                                                                                                                                                                |
| 4000                                                        | Breakwater Construction (Drained Option)    | 104w*                | 09000101       | 1400703         |                                                                                                                                                                                                                                                                                                                                                                                                                                                                                                                                                                                                                                                                                                                                                                                                                                                                                                                                                                                                                                                                                                                                                                                                                                                                                                                                                                                                                                                                                                                                                                                                                                                                                                                                                                                                                                                                                                                                                                                                                                                                                                                                |
| 4010                                                        | Dredge Foundation Trench                    | 26w                  | 0900101        | 10APR02         |                                                                                                                                                                                                                                                                                                                                                                                                                                                                                                                                                                                                                                                                                                                                                                                                                                                                                                                                                                                                                                                                                                                                                                                                                                                                                                                                                                                                                                                                                                                                                                                                                                                                                                                                                                                                                                                                                                                                                                                                                                                                                                                                |
| 4020                                                        | Place Geolextile                            | 26w                  | 2300701        | 24APR02         |                                                                                                                                                                                                                                                                                                                                                                                                                                                                                                                                                                                                                                                                                                                                                                                                                                                                                                                                                                                                                                                                                                                                                                                                                                                                                                                                                                                                                                                                                                                                                                                                                                                                                                                                                                                                                                                                                                                                                                                                                                                                                                                                |
| 4030                                                        | Place Sand Blanket                          | 26w                  | 06NOV01        | O6MAY02         |                                                                                                                                                                                                                                                                                                                                                                                                                                                                                                                                                                                                                                                                                                                                                                                                                                                                                                                                                                                                                                                                                                                                                                                                                                                                                                                                                                                                                                                                                                                                                                                                                                                                                                                                                                                                                                                                                                                                                                                                                                                                                                                                |
| 4040                                                        | Install Prebricated Band Drain              | 28%                  | D4DEC01        | 06JUN02         |                                                                                                                                                                                                                                                                                                                                                                                                                                                                                                                                                                                                                                                                                                                                                                                                                                                                                                                                                                                                                                                                                                                                                                                                                                                                                                                                                                                                                                                                                                                                                                                                                                                                                                                                                                                                                                                                                                                                                                                                                                                                                                                                |
| 4050                                                        | Form Surcharge (by Rockfill)                | 28w                  | 03JAN02        | 03JUL02         |                                                                                                                                                                                                                                                                                                                                                                                                                                                                                                                                                                                                                                                                                                                                                                                                                                                                                                                                                                                                                                                                                                                                                                                                                                                                                                                                                                                                                                                                                                                                                                                                                                                                                                                                                                                                                                                                                                                                                                                                                                                                                                                                |
| 4060                                                        | Consolidation Period                        | 39w                  | 28FEB02        | 28NOV02         |                                                                                                                                                                                                                                                                                                                                                                                                                                                                                                                                                                                                                                                                                                                                                                                                                                                                                                                                                                                                                                                                                                                                                                                                                                                                                                                                                                                                                                                                                                                                                                                                                                                                                                                                                                                                                                                                                                                                                                                                                                                                                                                                |
| 4070                                                        | Remove Surcharge                            | 26w                  | 01NOV02        | CSMAY03         |                                                                                                                                                                                                                                                                                                                                                                                                                                                                                                                                                                                                                                                                                                                                                                                                                                                                                                                                                                                                                                                                                                                                                                                                                                                                                                                                                                                                                                                                                                                                                                                                                                                                                                                                                                                                                                                                                                                                                                                                                                                                                                                                |
| 4090                                                        | Place Rookill and Armour Rock               | 39w                  | 29NOV02        | 02SEP03         |                                                                                                                                                                                                                                                                                                                                                                                                                                                                                                                                                                                                                                                                                                                                                                                                                                                                                                                                                                                                                                                                                                                                                                                                                                                                                                                                                                                                                                                                                                                                                                                                                                                                                                                                                                                                                                                                                                                                                                                                                                                                                                                                |
| 4090                                                        | Install Navigation Lights                   | ØW                   | 03SEPC3        | 1400103         |                                                                                                                                                                                                                                                                                                                                                                                                                                                                                                                                                                                                                                                                                                                                                                                                                                                                                                                                                                                                                                                                                                                                                                                                                                                                                                                                                                                                                                                                                                                                                                                                                                                                                                                                                                                                                                                                                                                                                                                                                                                                                                                                |
| 5000                                                        | Marker Dolphins (4 Nos.)                    | 39**                 | 110CT02        | 15JUL03         |                                                                                                                                                                                                                                                                                                                                                                                                                                                                                                                                                                                                                                                                                                                                                                                                                                                                                                                                                                                                                                                                                                                                                                                                                                                                                                                                                                                                                                                                                                                                                                                                                                                                                                                                                                                                                                                                                                                                                                                                                                                                                                                                |
| 5010                                                        | Piling Works                                | 22w                  | 110CT02        | 1 17MAR03       |                                                                                                                                                                                                                                                                                                                                                                                                                                                                                                                                                                                                                                                                                                                                                                                                                                                                                                                                                                                                                                                                                                                                                                                                                                                                                                                                                                                                                                                                                                                                                                                                                                                                                                                                                                                                                                                                                                                                                                                                                                                                                                                                |
| 5020                                                        | Concrete Works                              | 17w                  | 18MAR03        | 15JUL03         |                                                                                                                                                                                                                                                                                                                                                                                                                                                                                                                                                                                                                                                                                                                                                                                                                                                                                                                                                                                                                                                                                                                                                                                                                                                                                                                                                                                                                                                                                                                                                                                                                                                                                                                                                                                                                                                                                                                                                                                                                                                                                                                                |
| 6000                                                        | Engineering Works in Mangrove Planting Area | 106w *               | 1806001        | 31DEC03         | <ul> <li>EXERCISIENT 2007/02/2019/03/2019/03/2019/03/2017/03/2017/03/2019/03/2019/03/2019/03/2019/03/2019/03/2019/03/2019/03/2019/03/2019/03/2019/03/2019/03/2019/03/2019/03/2019/03/2019/03/2019/03/2019/03/2019/03/2019/03/2019/03/2019/03/2019/03/2019/03/2019/03/2019/03/2019/03/2019/03/2019/03/2019/03/2019/03/2019/03/2019/03/2019/03/2019/03/2019/03/2019/03/2019/03/2019/03/2019/03/2019/03/2019/03/2019/03/2019/03/2019/03/2019/03/2019/03/2019/03/2019/03/2019/03/2019/03/2019/03/2019/03/2019/03/2019/03/2019/03/2019/03/2019/03/2019/03/2019/03/2019/03/2019/03/2019/03/2019/03/2019/03/2019/03/2019/03/2019/03/2019/03/2019/03/2019/03/2019/03/2019/03/2019/03/2019/03/2019/03/201<br/>(************************************</li></ul>                                                                                                                                                                                                                                                                                                                                                                                                                                                                                                                                                                                                                                                                                                                                                                                                                                                                                                                                                                                                                                                                                                                                                                                                                                                                                                                                                                           |
| 6010                                                        | Stabilization Works of Existing Dykes       | 22w                  | 18DEC01        | 22MAY02         |                                                                                                                                                                                                                                                                                                                                                                                                                                                                                                                                                                                                                                                                                                                                                                                                                                                                                                                                                                                                                                                                                                                                                                                                                                                                                                                                                                                                                                                                                                                                                                                                                                                                                                                                                                                                                                                                                                                                                                                                                                                                                                                                |
| 6020                                                        | Place Dredged Mud/Sand Mixture              | 17w                  | 23MAY02        | 195EP02         |                                                                                                                                                                                                                                                                                                                                                                                                                                                                                                                                                                                                                                                                                                                                                                                                                                                                                                                                                                                                                                                                                                                                                                                                                                                                                                                                                                                                                                                                                                                                                                                                                                                                                                                                                                                                                                                                                                                                                                                                                                                                                                                                |
| 6030                                                        | Consolidation Period of Mud/Sand Mixture    | 26w                  | 208EP02        | 24MAR03         | + <b>Constant</b>                                                                                                                                                                                                                                                                                                                                                                                                                                                                                                                                                                                                                                                                                                                                                                                                                                                                                                                                                                                                                                                                                                                                                                                                                                                                                                                                                                                                                                                                                                                                                                                                                                                                                                                                                                                                                                                                                                                                                                                                                                                                                                              |
| 6040                                                        | Other Associated Engineering Works          | 40w                  | 25MAR03        | 31DECC3         |                                                                                                                                                                                                                                                                                                                                                                                                                                                                                                                                                                                                                                                                                                                                                                                                                                                                                                                                                                                                                                                                                                                                                                                                                                                                                                                                                                                                                                                                                                                                                                                                                                                                                                                                                                                                                                                                                                                                                                                                                                                                                                                                |
| 7000                                                        | Completion of Contruction                   | 0                    |                | 31DECC3         | 6 <del>4</del> -                                                                                                                                                                                                                                                                                                                                                                                                                                                                                                                                                                                                                                                                                                                                                                                                                                                                                                                                                                                                                                                                                                                                                                                                                                                                                                                                                                                                                                                                                                                                                                                                                                                                                                                                                                                                                                                                                                                                                                                                                                                                                                               |
| Start dab<br>Snish dal<br>Sata datu<br>Run date<br>Pagè Fun | e 31DEC03<br>01.0L01<br>23MAR99             | ****                 | Shelt          | Tai O De        | PWP item No. 236CL Figure 2.7 Figure 2.7 Statute to a sta |