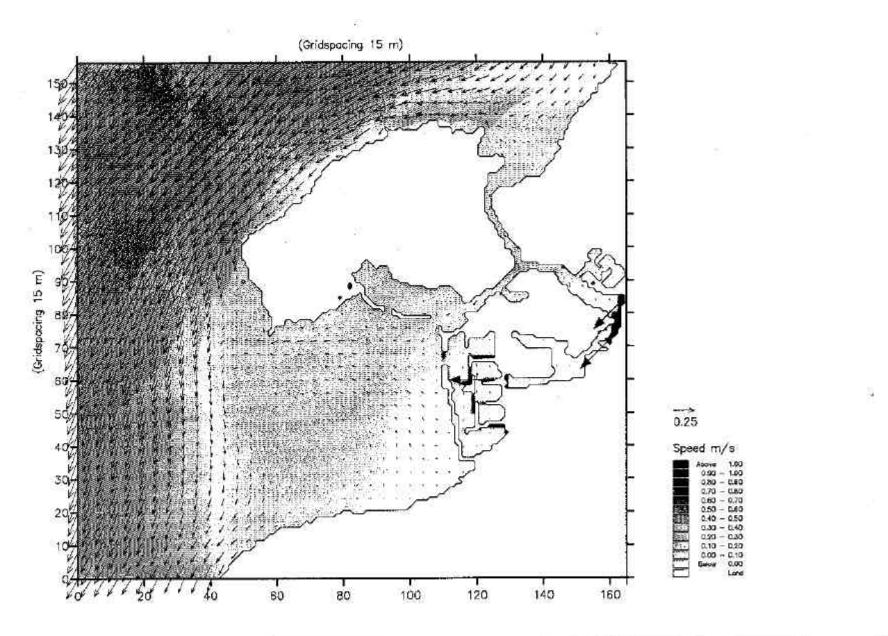

|

35. out



| 18 Scott        | 127 42 1              | Client:                      |             |
|-----------------|-----------------------|------------------------------|-------------|
| 馆 Wilson        |                       | Project:                     |             |
| File:           | Dote: Mon Jun 21 1999 | Hydrodynamics of West Lantau | Drowing no. |
| Socie: 1:109000 | hin: mwb-             | Flaad, Neap Tide, Dry Season | 5.7         |



- -

| 12 Scott       |                           | Dient:                                               |             |
|----------------|---------------------------|------------------------------------------------------|-------------|
|                |                           | Project                                              |             |
| Fic            | Date: Mon Jun 21 1998     |                                                      | Drawing no. |
| Socie: 1:17100 | <sup>Hill</sup> Administr | Hydrodynamics of Tai O<br>Ebb, Neap Tide, Dry Season | 5.8         |



| THE Scott      | i i i i i i i i i i i i i i i i i i i | Gient:                                                 |             |
|----------------|---------------------------------------|----------------------