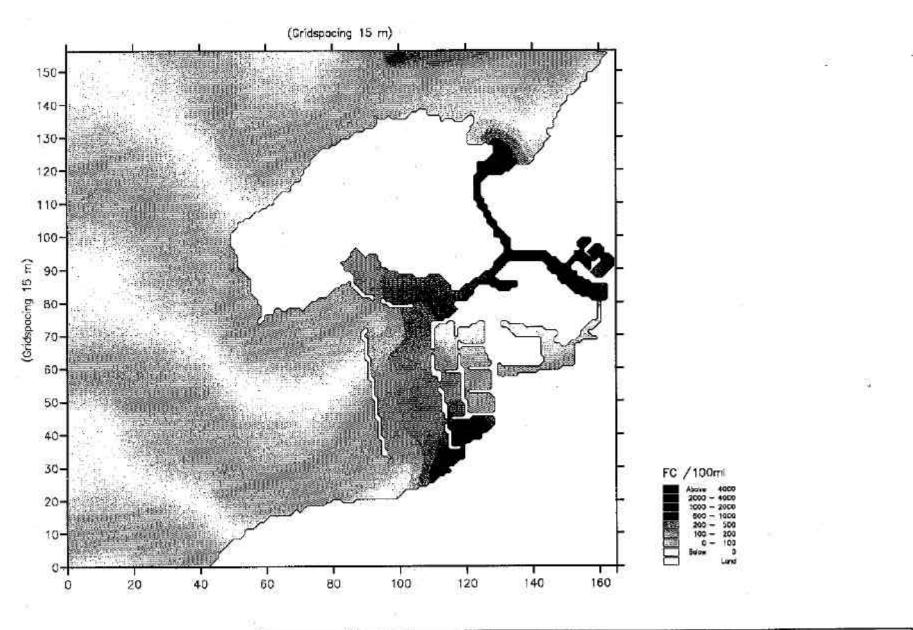

---------|
|                             |  |                     |                      |
|                             |  | Scale: 1:17100      | <sup>Init:</sup> mwb |



| The Scott      |                                  | Client:                                         |     |             |
|----------------|----------------------------------|-------------------------------------------------|-----|-------------|
| 15 Wilson      |                                  | Project:                                        |     |             |
| F 3a:          | <sup>Date:</sup> Tue Jun 22 1999 |                                                 | 14  | Drawing no. |
| Scale: 1:17100 | init: mwb                        | FC Concentrations<br>Ebb, Neap Tide, Dry Season | ίi. | 5.30        |

9t)



| Scon           |                       | Glient:                                           |             |
|----------------|-----------------------|---------------------------------------------------|-------------|
|                |                       | Project                                           |             |
| File.          | Date: Tue Jun 22 1999 |                                                   | Oreming no. |
| Scole: 1:17100 | <sup>nit:</sup> mwb   | FC Concentrations<br>Flood, Neap Tide, Dry Season | 5.31        |













A Convertent Basserias