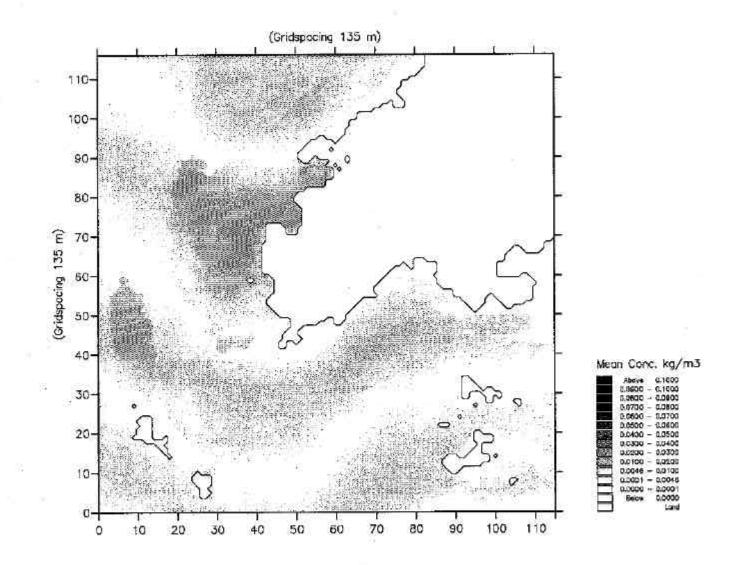

| 95.91 |
| <sup>Sedia:</sup> 1:129000 | <sup>hit:</sup> mwb    | Percent Time Exceedance of 4.5mg/i SS 5.13<br>Elevation , Wet Season | 5 -   |



|                 | R                     | Clent:   | CED                                                   |             |
|-----------------|-----------------------|----------|-------------------------------------------------------|-------------|
| Donish Hydr     | aulic Institute       | Project: | Tai O Anchorage EIA / DIA                             | - 64        |
| Fle:            | Dote: Tue Jun 22 1999 | 1200     |                                                       | Drawing no. |
| Scale: 1:129000 | Init: mwb             | 7        | ent Time Exceedance of 10mg/1 SS<br>ation, Wet Season | 5,16        |



| 17 Scott        |                       | Cient:                                      |             |
|-----------------|-----------------------|---------------------------------------------|-------------|
| (i) Wilson      |                       | Project.                                    |             |
| File:           | Date: Tue Jan 22 1999 | Figure C5                                   | Drawing no. |
| Scale: 1:129000 | <sup>Init:</sup> mwb  | Mean SS Concentration Elevation, Dry Season | 5.17        |



| Scott<br>Wilson |                                  | Client                                                                       | CED                      |                     |
|-----------------|----------------------------------|--------------------------------------