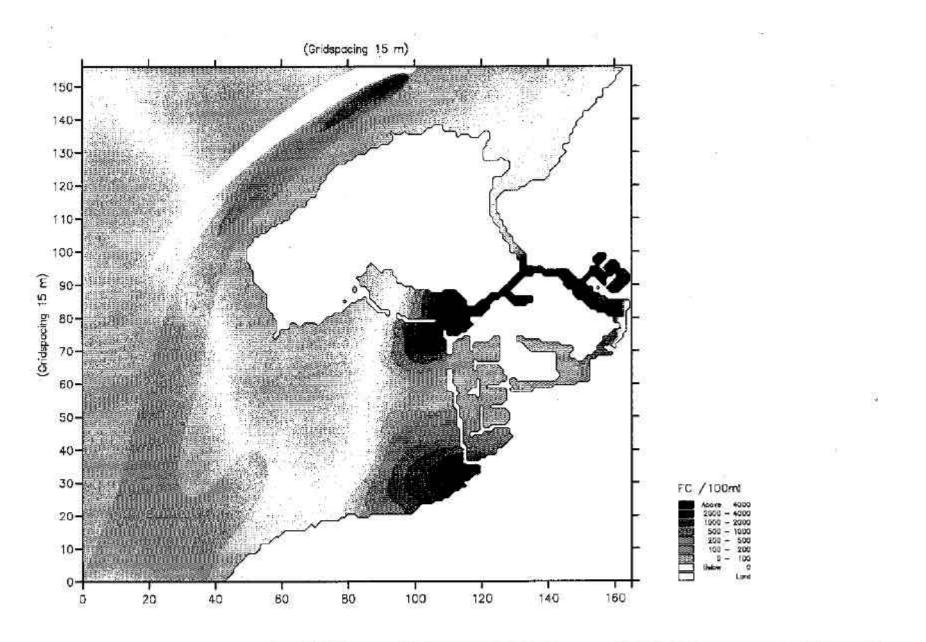

| Drawing no. |
| Socie: 1:17100 | <sup>Hill</sup> Administr | Hydrodynamics of Tai O<br>Ebb, Neap Tide, Dry Season | 5.8         |



| THE Scott      | i i i i i i i i i i i i i i i i i i i | Gient:                                                 |             |
|----------------|---------------------------------------|--------------------------------------------------------|-------------|
| 10 Wilson      |                                       | Project                                                |             |
| Filo:          | Date: Man Jun 21 1999                 |                                                        | Drowing no. |
| Scale: 1:17100 | hit mwb                               | Hydrodynamics of Tai O<br>Flood, Neap Tide, Dry Season | 5.9         |



| Wilson         |                       | Dienti                     |            |
|----------------|-----------------------|----------------------------|------------|
|                |                       | Project:                   |            |
| Fûc:           | Date: Tue Jun 22 1999 |                            | Orawing no |
| Sogle: 1:17100 | <sup>thit</sup> mwb   | Ebb, Neap Tide, Dry Secson | 5.10       |

.

đ



| Scol-          |                       | Olent:                                            |             |
|----------------|-----------------------|---------------------------------------------------|-------------|
| 18 Wilson      |                       | Project:                                          | G           |
| Fle:           | Date: Tue Jun 22 1