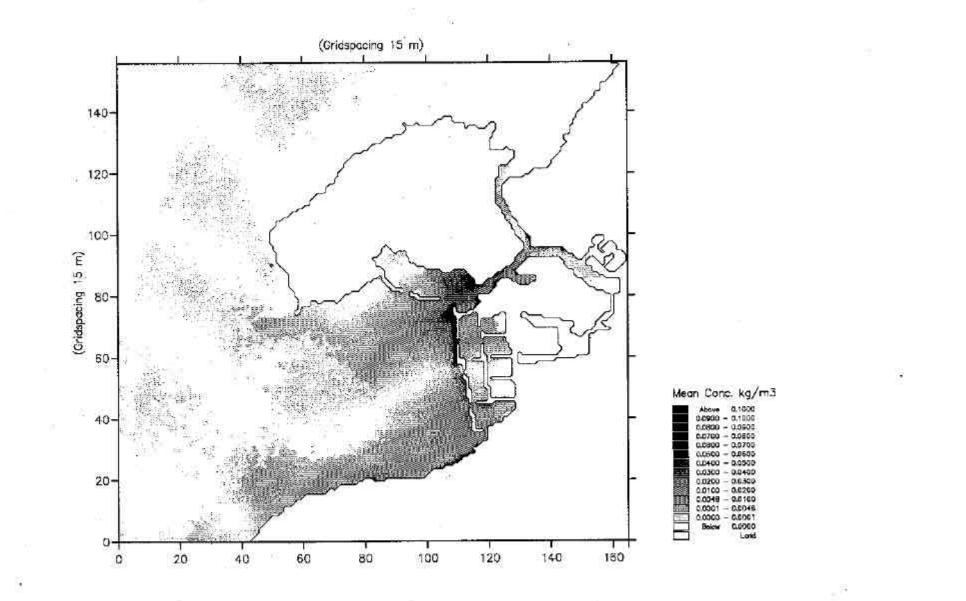

----------------------------|-------------|
|                           |                       | Project: Tai O Anchorage EIA / DIA                            |             |
| Fle.                      | Dates Two Jun 22 1999 | Figure D3                                                     | Drawing no. |
| <sup>Scale:</sup> 1:18400 | <sup>hit</sup> mwb    | Percent Time Exceedance of 10mg/I SS<br>Elevation, Dry Season | 5.19        |



| Scolu          |         | Glient:                                     |             |
|----------------|---------|---------------------------------------------|-------------|
| 18 Wilson      | Deter   | Project_                                    | Drowing no. |
| Scole: 1:15400 | hit mwb | Mean SS Concentration Elevation, Dry Season | 5.20        |



.

| 推 Suger        |                      | Client:                                     |             |
|----------------|----------------------|---------------------------------------------|-------------|
| File:          |                      | Project:                                    | Drawing no. |
| Scoler 1:18400 | <sup>init:</sup> mwb | Mean SS Concentration Elevation, Dry Season | 5.21        |



| 1 Scott      |                                   | CED                                                | 94          |  |
|--------------|-----------------------------------|----------------------------------------------------|-------------|--|
| Scott Wilson |                                   | Project: Tai O Anchorage EIA / DIA                 |             |  |
| File: