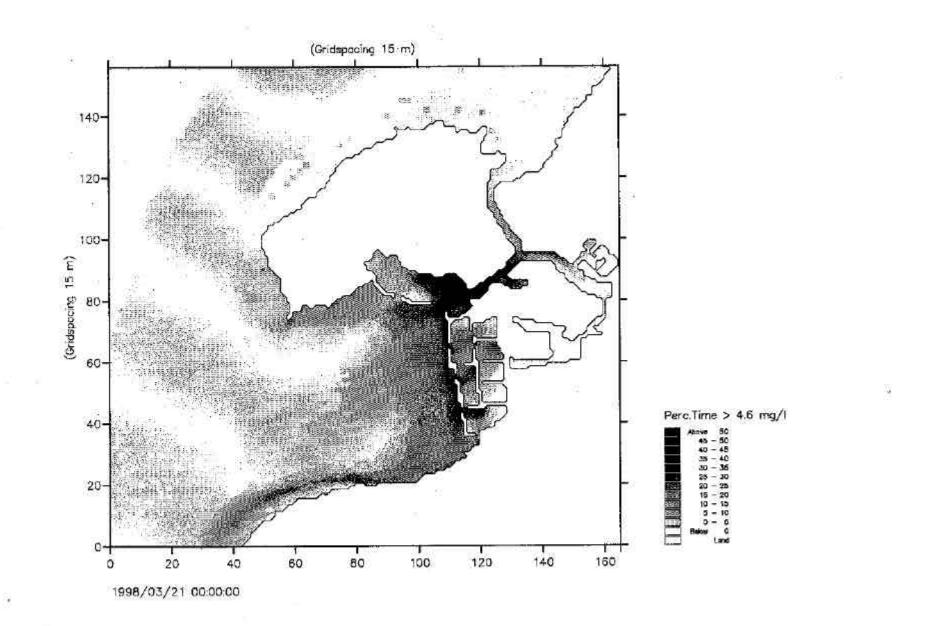

| - 64        |
| Fle:            | Dote: Tue Jun 22 1999 | 1200     |                                                       | Drawing no. |
| Scale: 1:129000 | Init: mwb             | 7        | ent Time Exceedance of 10mg/1 SS<br>ation, Wet Season | 5,16        |



| 17 Scott        |                       | Cient:                                      |             |
|-----------------|-----------------------|---------------------------------------------|-------------|
| (i) Wilson      |                       | Project.                                    |             |
| File:           | Date: Tue Jan 22 1999 | Figure C5                                   | Drawing no. |
| Scale: 1:129000 | <sup>Init:</sup> mwb  | Mean SS Concentration Elevation, Dry Season | 5.17        |



| Scott<br>Wilson |                                  | Client                                                                       | CED                      |                     |
|-----------------|----------------------------------|------------------------------------------------------------------------------|--------------------------|---------------------|
|                 |                                  | Project:                                                                     | ai O Anchorage EIA / DIA |                     |
| File:           | <sup>Date:</sup> fri Sep 24 1999 | Figure D2<br>Percent Time Exceedance of 4.6mg/I SS<br>Elevation , Dry Season |                          | Orawing no.<br>5.18 |
| Scolet 118400   | <sup>nit;</sup> mwb              |