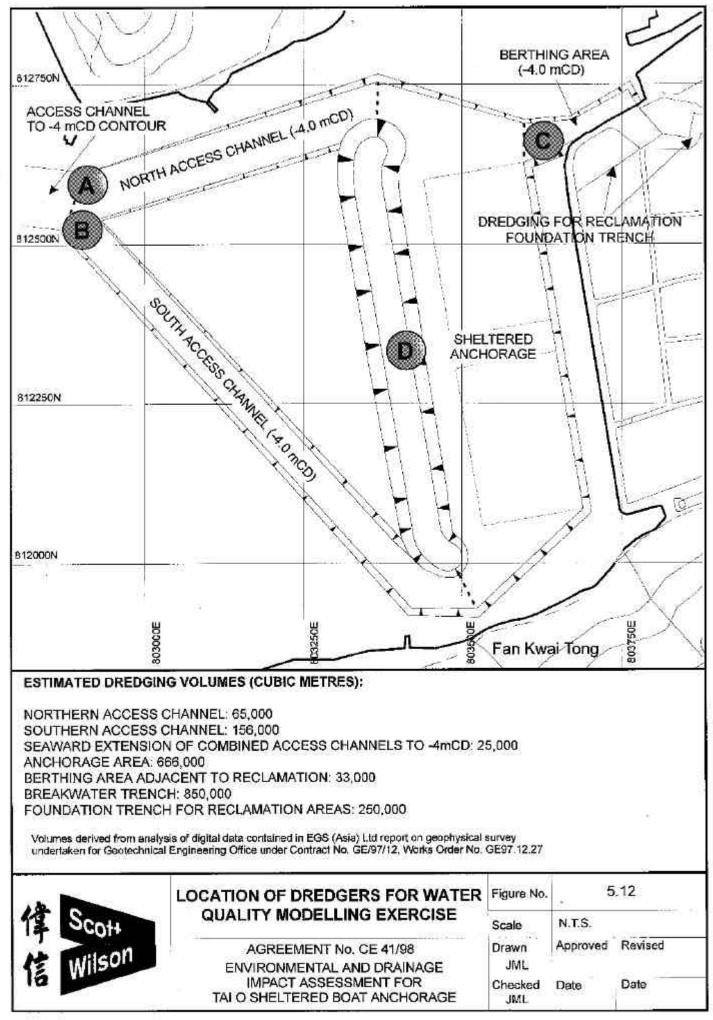

|                       | Project:                   |            |
| Fûc:           | Date: Tue Jun 22 1999 |                            | Orawing no |
| Sogle: 1:17100 | <sup>thit</sup> mwb   | Ebb, Neap Tide, Dry Secson | 5.10       |

.

đ



| Scol-          |                       | Olent:                                            |             |
|----------------|-----------------------|---------------------------------------------------|-------------|
| 18 Wilson      |                       | Project:                                          | G           |
| Fle:           | Date: Tue Jun 22 1999 |                                                   | Drawing no. |
| Socie: 1:17100 | hilt. mwb             | FC Concentrations<br>Flood, Neap Tide, Dry Season | 5.11        |

X





| Scott                       |                      | Client: CED                                                    | 2.00882331  |
|-----------------------------|----------------------|----------------------------------------------------------------|-------------|
| Wilson                      |                      | Freject: Tai O Anchorage EIA / DIA                             |             |
| File; Date: Tue Jun 22 1999 |                      | Figure C6                                                      | Brawing no. |
| Scole: 1:129000             | D <sup>hit</sup> mwb | Percent Time Exceedance of 4.5mg/LSS<br>Elevation , Dry Season | 5.13        |

.



| SCOM           |                       | CED                                                           |             |