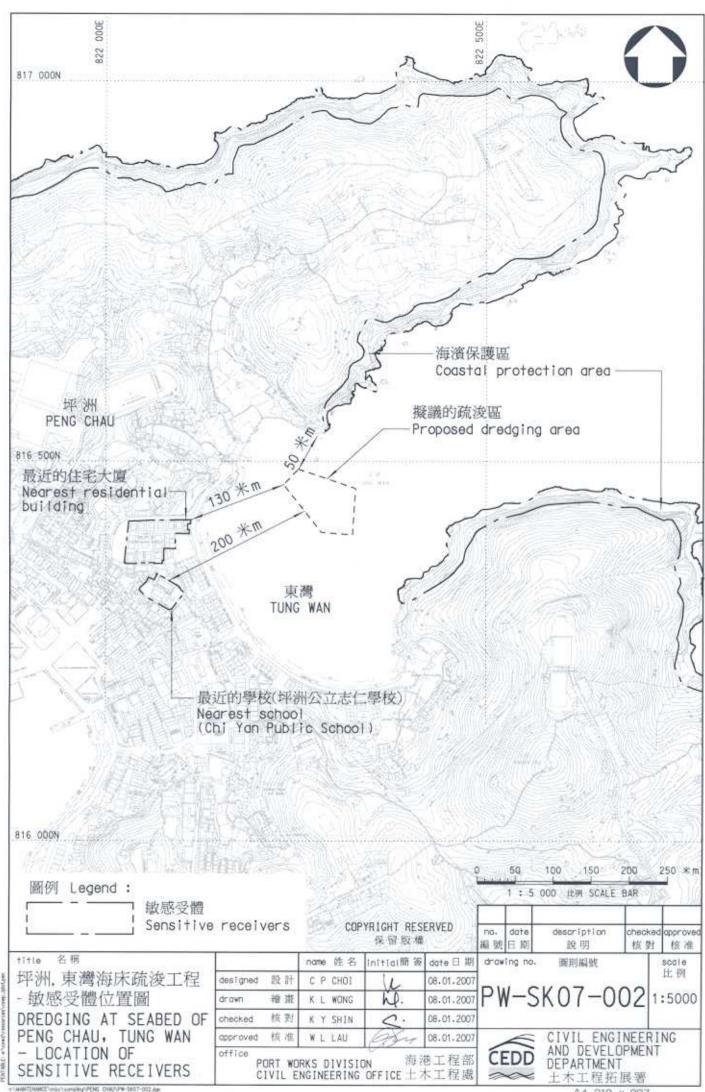

## 3. Major Impacts on the Environment

Sensitive receivers which are located within 500m of the site are shown in Appendix B. They include:-

#### 3.1 Coastal protection areas

Coastal protection areas, which comprise flat rock area and other visually important landscape features is located at a distance of about 50m from the nearest boundary of the proposed site. However, no impact on the coastal protection areas is anticipated as there is only to remove the high spots from the seabed.

#### 3.2 Residential Buildings/School

The nearest residential building and school, located at a distance of 130m and 200m respectively from the nearest boundary of the proposed site, is likely to be sensitive to air quality and noise.

# Appendix B

Figure PW-SK07-002

- Location of Sensitive Receivers

A4 210 x 297