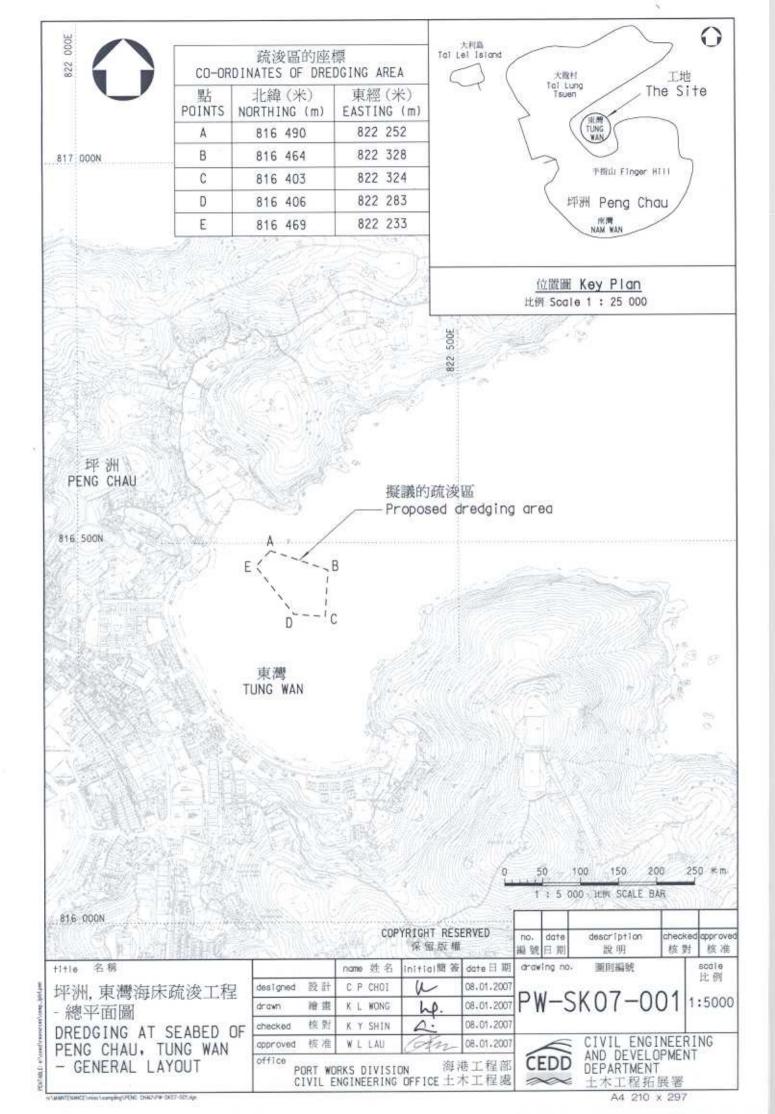

#### 1.4 Location of Project, Scale of Project and History of Site

The site is located at the north of Tung Wan, Peng Chau. Location plan for the project is presented at Appendix A. Site area is about 5,000m<sup>2</sup> and the total amount of sediment to be removed by grab dredging in the project is approximately 2,000m<sup>3</sup>. There is no work being carried out within the site.

# Appendix A

Figure PW-SK07-001

- General Layout