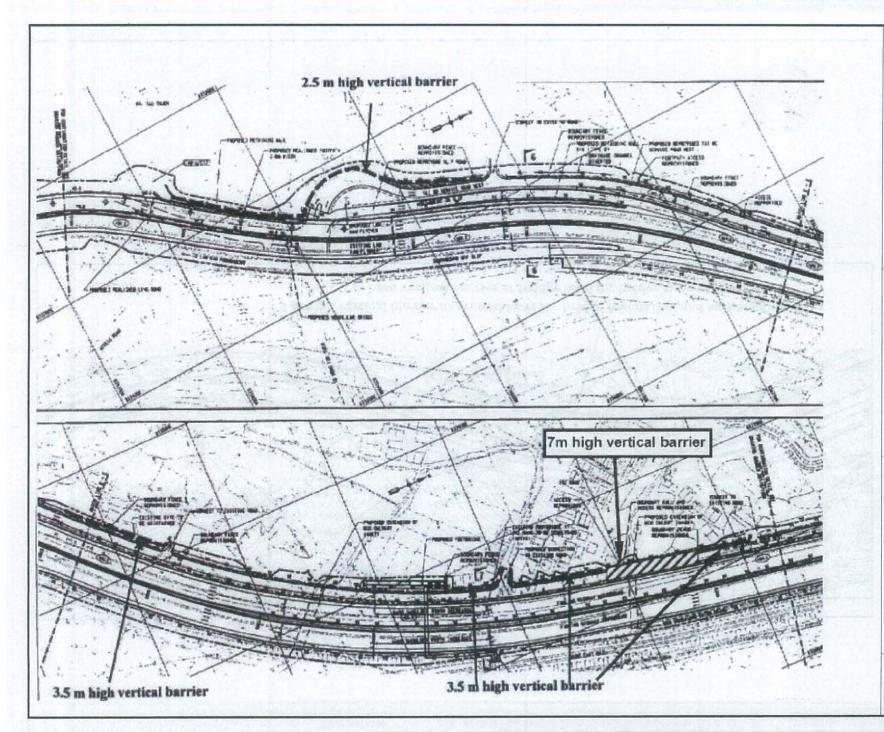

#### Measures to Mitigate Construction Noise Impact

2.5 To mitigate construction noise impact arising from the Project, the following temporary noise barriers shall be erected before commencement of construction:-

- (i) 3.5 m and 5.5 m high temporary noise barrier at culvert construction work area as shown in Figure 2(a);
- (ii) 3 m high temporary noise barrier along the northern edge of Bridge 12 at ground level and 2 m high temporary noise barrier along the northern edge of Bridge 12 at bridge level as shown in Figure 2(b);
- (iii) 2.5 m high temporary noise barrier along Tai Wo Service Road West and 3.5 m and 7 m high temporary noise barrier along Tai Wo Service Road West near Tai Hang as shown in Figure 2(c);
- (iv) 7 m high temporary noise barrier along Tai Wo Service Road West near Tai Wo Footbridge work area as shown in Figure 2(d); and
- (v) 2.5 m high temporary noise barrier near river diversion work area as shown in Figure 2(e).