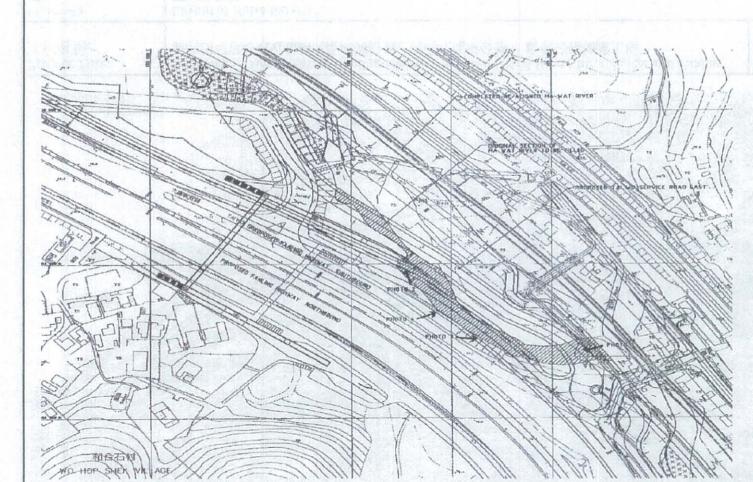

#### Measures to Mitigate Construction Noise Impact

2.5 To mitigate construction noise impact arising from the Project, the following temporary noise barriers shall be erected before commencement of construction:-

- (i) 3.5 m and 5.5 m high temporary noise barrier at culvert construction work area as shown in Figure 2(a);
- (ii) 3 m high temporary noise barrier along the northern edge of Bridge 12 at ground level and 2 m high temporary noise barrier along the northern edge of Bridge 12 at bridge level as shown in Figure 2(b);
- (iii) 2.5 m high temporary noise barrier along Tai Wo Service Road West and 3.5 m and 7 m high temporary noise barrier along Tai Wo Service Road West near Tai Hang as shown in Figure 2(c);
- (iv) 7 m high temporary noise barrier along Tai Wo Service Road West near Tai Wo Footbridge work area as shown in Figure 2(d); and
- (v) 2.5 m high temporary noise barrier near river diversion work area as shown in Figure 2(e).