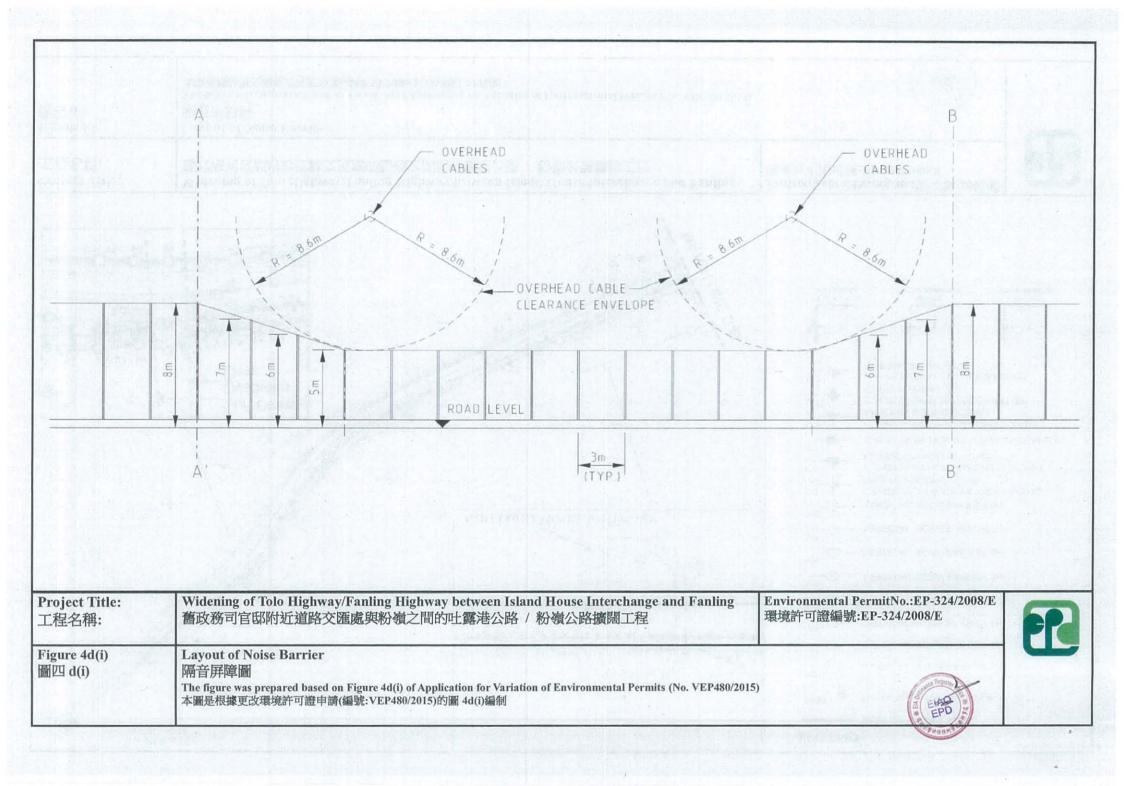

## Measures to Mitigate Traffic Noise Impact

- 2.8 To mitigate the traffic noise impact arising from the operation of the Project, the noise mitigation measures shall be implemented in accordance with Fig 4a, 4b, 4c, 4d, 4d(i), 4e, 4e(i) and 4f attached to this Permit, or otherwise approved by the Director subject to the submission of a Noise Mitigation Plan by the Permit Holder to cater for the final layout and design of the Project. Noise mitigation measures as shown in Fig 4a, 4b, 4c, 4d, 4d(i), 4e, 4e(i) and 4f or the approved Noise Mitigation Plan shall be fully implemented before commencement of operation of the Project and properly maintained throughout the operational phase of the Project.
- 2.9 The Permit Holder shall deposit five (5) copies of as-built drawing(s) in 1:1000 scale for the noise mitigation measures required under Condition 2.8 and the requirements in the EIA Report (Register No: AEIAR-037/2000), and other relevant documents in the Register, to the Director before commencement of operation of the Project. The drawing(s) shall be certified by the ET Leader and verified by the IEC to confirm with the requirements under Condition 2.8 and the requirements in the EIA Report (Register No: AEIAR-037/2000), and other relevant documents under Condition 2.8 and the requirements in the EIA Report (Register No: AEIAR-037/2000), and other relevant documents in the Register.