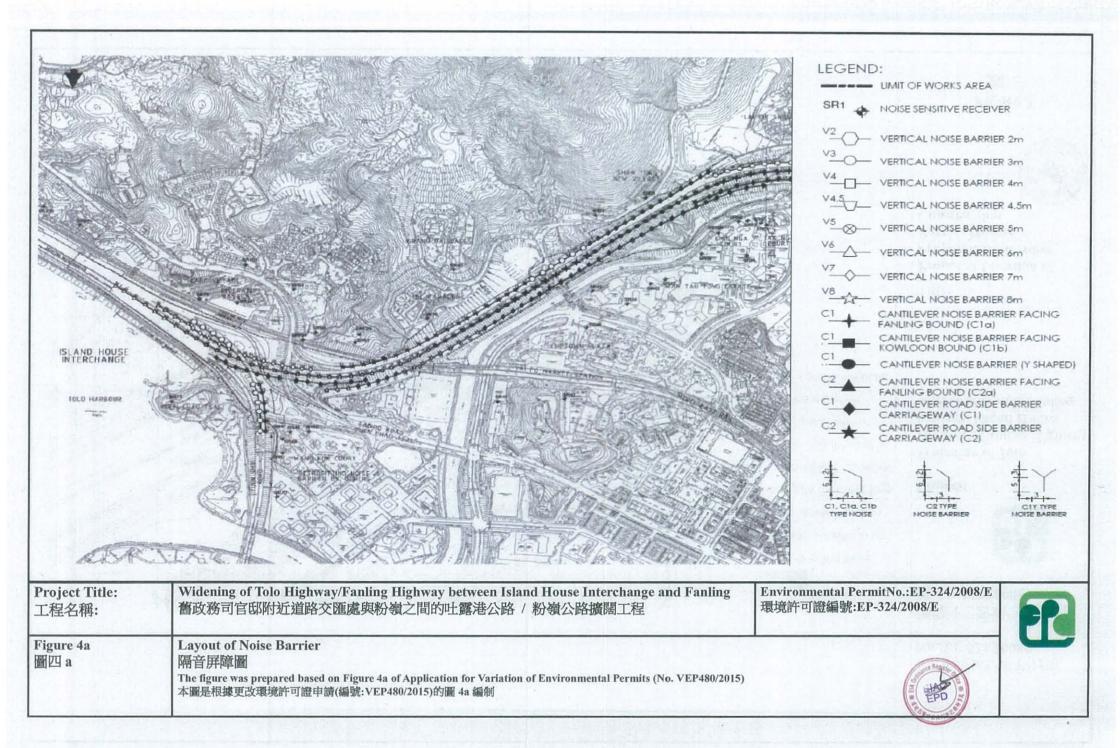

## Measures to Mitigate Traffic Noise Impact

- 2.8 To mitigate the traffic noise impact arising from the operation of the Project, the noise mitigation measures shall be implemented in accordance with Fig 4a, 4b, 4c, 4d, 4d(i), 4e, 4e(i) and 4f attached to this Permit, or otherwise approved by the Director subject to the submission of a Noise Mitigation Plan by the Permit Holder to cater for the final layout and design of the Project. Noise mitigation measures as shown in Fig 4a, 4b, 4c, 4d, 4d(i), 4e, 4e(i) and 4f or the approved Noise Mitigation Plan shall be fully implemented before commencement of operation of the Project and properly maintained throughout the operational phase of the Project.
- 2.9 The Permit Holder shall deposit five (5) copies of as-built drawing(s) in 1:1000 scale for the noise mitigation measures required under Condition 2.8 and the requirements in the EIA Report (Register No: AEIAR-037/2000), and other relevant documents in the Register, to the Director before commencement of operation of the Project. The drawing(s) shall be certified by the ET Leader and verified by the IEC to confirm with the requirements under Condition 2.8 and the requirements in the EIA Report (Register No: AEIAR-037/2000), and other relevant documents under Condition 2.8 and the requirements in the EIA Report (Register No: AEIAR-037/2000), and other relevant documents in the Register.

#### Measures to Mitigate Ecological Impacts

- 2.10 To compensate for loss of woodlands, the Permit Holder shall implement ecological compensatory planting in accordance with the approved Landscape Plan submitted under Condition 2.6 above before operation of the Project.
- 2.11 Work areas as shown in the approved Landscape Plan submitted under Condition 2.6 shall be fenced off using physical barriers during the construction stage of the Project to prevent encroachment of adjacent habitats.
- 2.12 Trees located within the works areas but do not require removal as shown in the approved Landscape Plan submitted under Condition 2.6 shall be fenced off during the construction stage of the Project and retained thereafter.