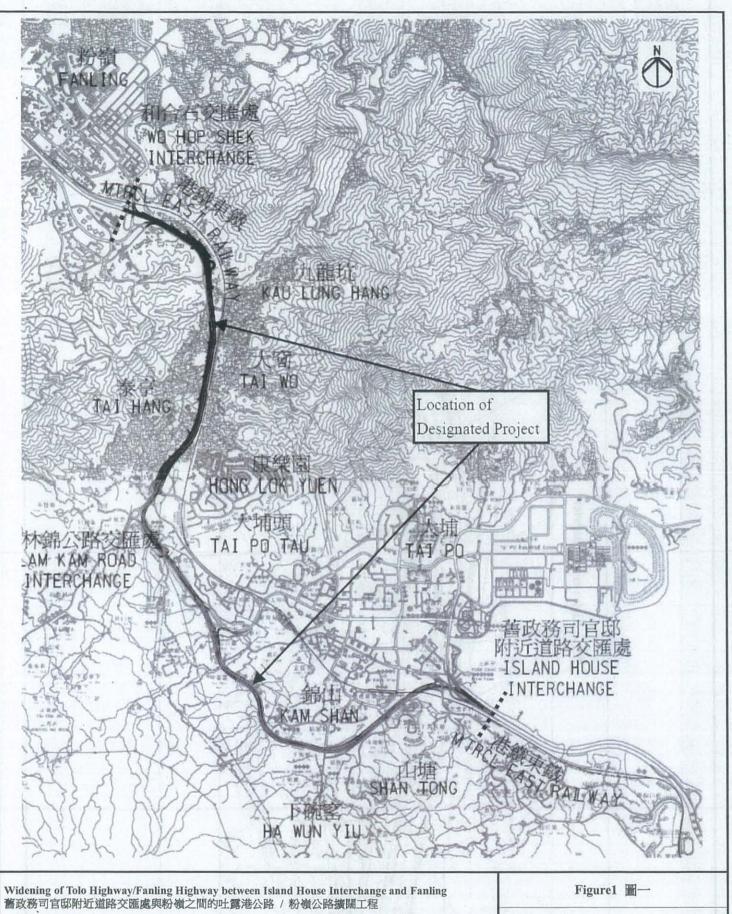

- (i) 3.5 m and 5.5 m high temporary noise barrier at culvert construction work area as shown in Figure 2(a);
- (ii) 3 m high temporary noise barrier along the northern edge of Bridge 12 at ground level and 2 m high temporary noise barrier along the northern edge of Bridge 12 at bridge level as shown in Figure 2(b);
- (iii) 2.5 m high temporary noise barrier along Tai Wo Service Road West and 3.5 m and 7 m high temporary noise barrier along Tai Wo Service Road West near Tai Hang as shown in Figure 2(c);
- (iv) 7 m high temporary noise barrier along Tai Wo Service Road West near Tai Wo Footbridge work area as shown in Figure 2(d); and
- (v) 2.5 m high temporary noise barrier near river diversion work area as shown in Figure 2(e).