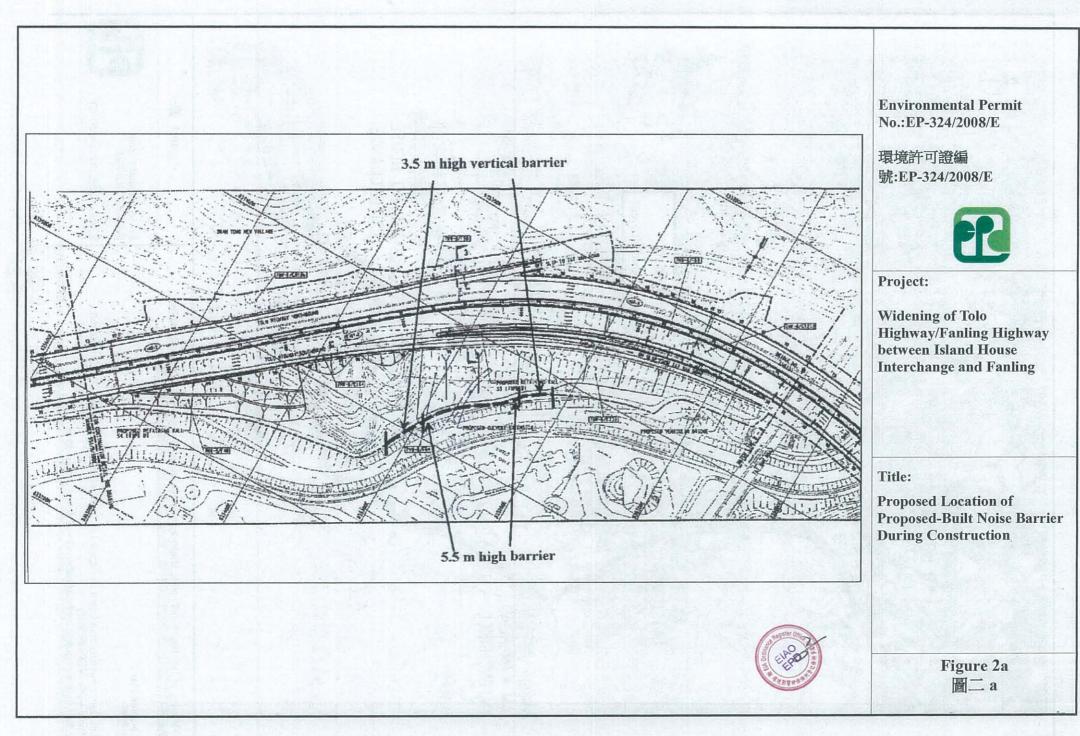

- (i) 3.5 m and 5.5 m high temporary noise barrier at culvert construction work area as shown in Figure 2(a);
- (ii) 3 m high temporary noise barrier along the northern edge of Bridge 12 at ground level and 2 m high temporary noise barrier along the northern edge of Bridge 12 at bridge level as shown in Figure 2(b);
- (iii) 2.5 m high temporary noise barrier along Tai Wo Service Road West and 3.5 m and 7 m high temporary noise barrier along Tai Wo Service Road West near Tai Hang as shown in Figure 2(c);
- (iv) 7 m high temporary noise barrier along Tai Wo Service Road West near Tai Wo Footbridge work area as shown in Figure 2(d); and
- (v) 2.5 m high temporary noise barrier near river diversion work area as shown in Figure 2(e).