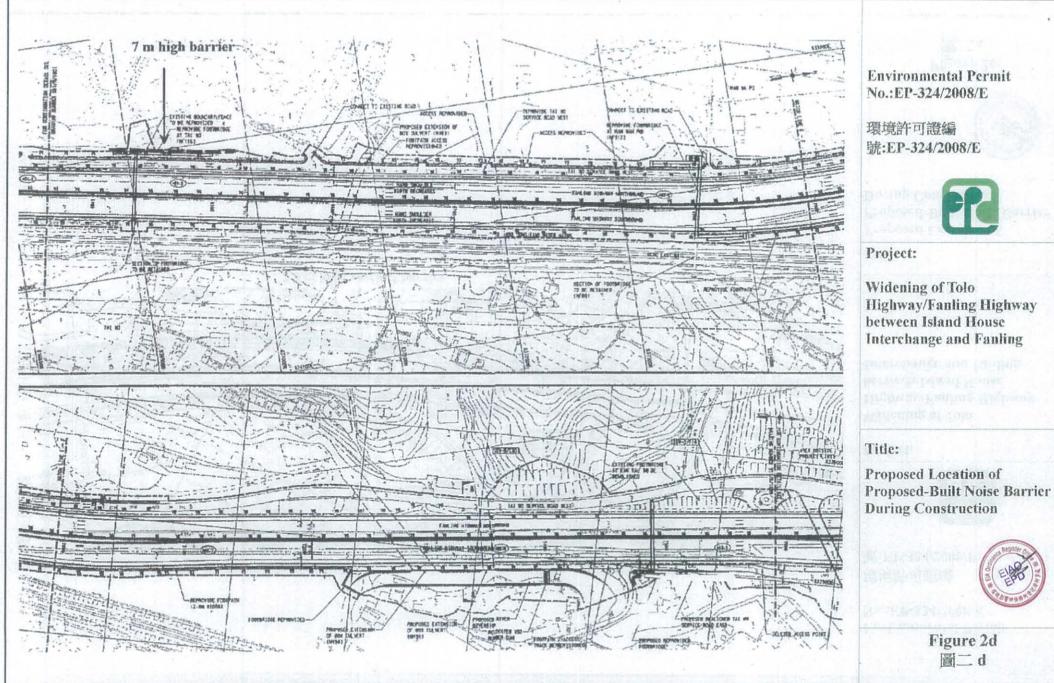

- (i) 3.5 m and 5.5 m high temporary noise barrier at culvert construction work area as shown in Figure 2(a);
- (ii) 3 m high temporary noise barrier along the northern edge of Bridge 12 at ground level and 2 m high temporary noise barrier along the northern edge of Bridge 12 at bridge level as shown in Figure 2(b);
- (iii) 2.5 m high temporary noise barrier along Tai Wo Service Road West and 3.5 m and 7 m high temporary noise barrier along Tai Wo Service Road West near Tai Hang as shown in Figure 2(c);
- (iv) 7 m high temporary noise barrier along Tai Wo Service Road West near Tai Wo Footbridge work area as shown in Figure 2(d); and
- (v) 2.5 m high temporary noise barrier near river diversion work area as shown in Figure 2(e).