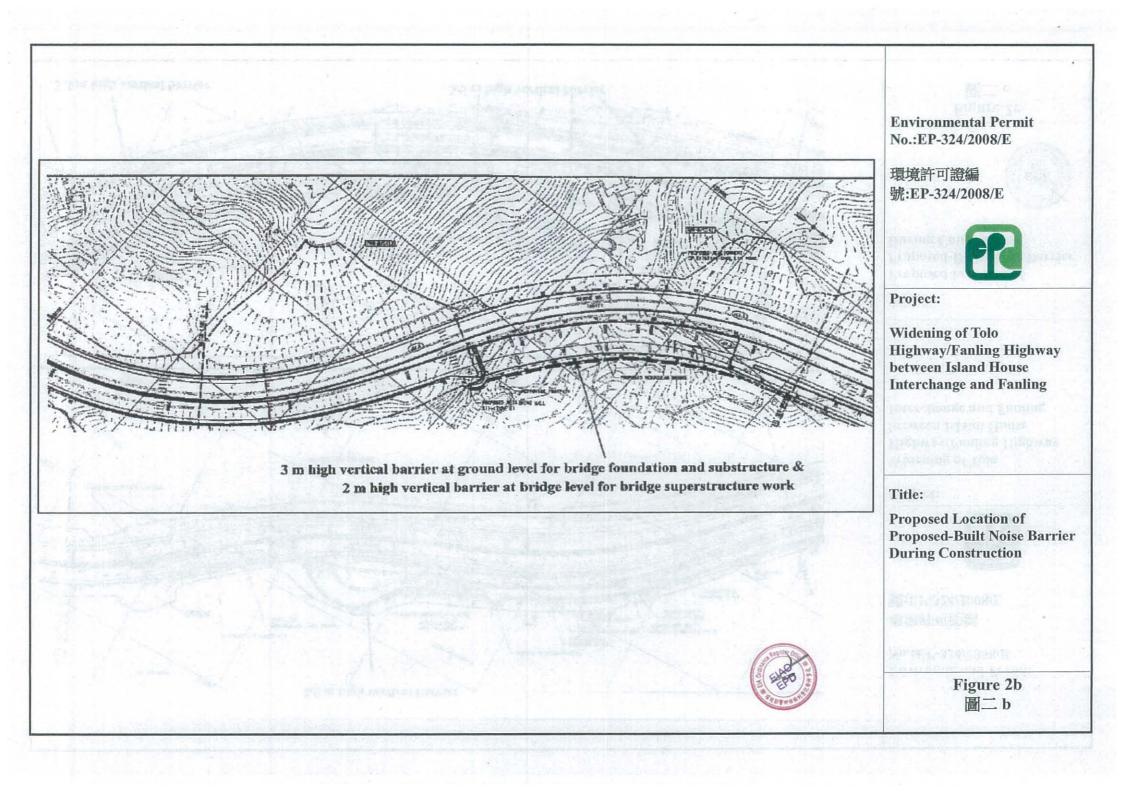

- (i) 3.5 m and 5.5 m high temporary noise barrier at culvert construction work area as shown in Figure 2(a);
- (ii) 3 m high temporary noise barrier along the northern edge of Bridge 12 at ground level and 2 m high temporary noise barrier along the northern edge of Bridge 12 at bridge level as shown in Figure 2(b);
- (iii) 2.5 m high temporary noise barrier along Tai Wo Service Road West and 3.5 m and 7 m high temporary noise barrier along Tai Wo Service Road West near Tai Hang as shown in Figure 2(c);
- (iv) 7 m high temporary noise barrier along Tai Wo Service Road West near Tai Wo Footbridge work area as shown in Figure 2(d); and
- (v) 2.5 m high temporary noise barrier near river diversion work area as shown in Figure 2(e).