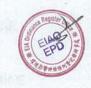

- (i) 3.5 m and 5.5 m high temporary noise barrier at culvert construction work area as shown in Figure 2(a);
- (ii) 3 m high temporary noise barrier along the northern edge of Bridge 12 at ground level and 2 m high temporary noise barrier along the northern edge of Bridge 12 at bridge level as shown in Figure 2(b);
- (iii) 2.5 m high temporary noise barrier along Tai Wo Service Road West and 3.5 m and 7 m high temporary noise barrier along Tai Wo Service Road West near Tai Hang as shown in Figure 2(c);
- (iv) 7 m high temporary noise barrier along Tai Wo Service Road West near Tai Wo Footbridge work area as shown in Figure 2(d); and
- (v) 2.5 m high temporary noise barrier near river diversion work area as shown in Figure 2(e).