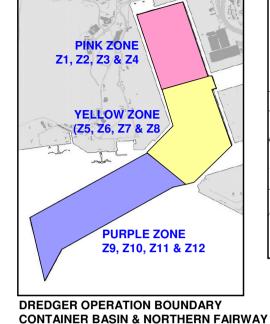

SUB-ZONES DEMARCATION (ZONES Z1A, Z1B, Z2A, Z2B, Z2C)

KEY PLAN – ZONES DEMARCATION & DREDGER OPERATION BOUNDARY (WESTERN FAIRWAY)

KEY PLAN – ZONES DEMARCATION CONTAINER BASIN & NORTHERN FAIRWAY