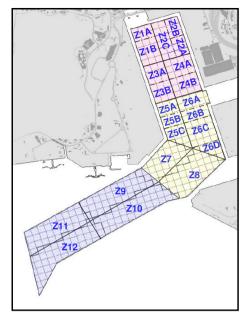

SUB-ZONES DEMARCATION (ZONES Z1A, Z1B, Z2A, Z2B, Z2C)

KEY PLAN – ZONES DEMARCATION & DREDGER OPERATION BOUNDARY (WESTERN FAIRWAY)

KEY PLAN – ZONES DEMARCATION CONTAINER BASIN & NORTHERN FAIRWAY

## Dredging Rate Requirements for Dredger Operating in Zones Z9, Z10, Z11 and Z12

|                  | Dredging Rate (m <sup>3</sup> /day) |                                     |                                    |                             | Dredging Rate (m <sup>3</sup> /day) Adopted |                                    |
|------------------|-------------------------------------|-------------------------------------|------------------------------------|-----------------------------|---------------------------------------------|------------------------------------|
| Dredging<br>Zone | Scenario                            | Dry Season<br>1 November - 31 March | Wet Season<br>1 April - 31 October | Remarks                     | Dry Season<br>1 November - 31 March         | Wet Season<br>1 April - 31 October |
| Z9               | All Scenarios                       | 4,000                               | 4,000                              | No change. Same as previous | - 4000                                      | 4000                               |
| Z10              | All Scenarios                       | 4,000                               | 4,000                              | No change. Same as previous |                                             |                                    |
| Z11              | All Scenarios                       | 4,000                               | 4,000                              | No change. Same as previous |                                             |                                    |
| Z12              | All Scenarios                       | 4,000                               | 4,000                              | No change. Same as previous |                                             |                                    |

Project Title: Providing Sufficient Water Depth for Kwai Tsing Container Basin and its Approach Channel

**Environmental Permit No.:** 

Figure 2a-5: Dredging Plan and Maximum Dredging Rates in each Sub-zone (Zones Z9, Z10, Z11 & Z12) (Extracted from Appendix A of Justification for the Proposed Demarcation of the Dredging Zones)