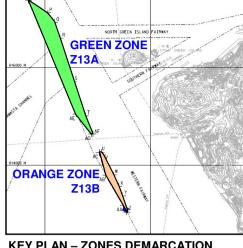

SUB-ZONES DEMARCATION (ZONES Z1A, Z1B, Z2A, Z2B, Z2C)

KEY PLAN – ZONES DEMARCATION & DREDGER OPERATION BOUNDARY (WESTERN FAIRWAY)

KEY PLAN – ZONES DEMARCATION CONTAINER BASIN & NORTHERN FAIRWAY