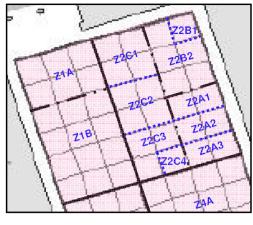

SUB-ZONES DEMARCATION (ZONES Z1A, Z1B, Z2A, Z2B, Z2C)

KEY PLAN – ZONES DEMARCATION & DREDGER OPERATION BOUNDARY (WESTERN FAIRWAY)

KEY PLAN – ZONES DEMARCATION CONTAINER BASIN & NORTHERN FAIRWAY