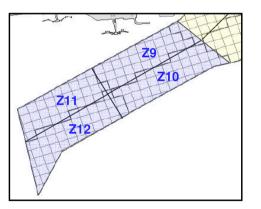

## Dredging Rate Requirements for Dredger Operating in Zones Z9, Z10, Z11 and Z12

|                  | Dredging Rate (m <sup>3</sup> /day) |                                     |                                    |                             | Dredging Rate (m <sup>3</sup> /day) Adopted |                                    |
|------------------|-------------------------------------|-------------------------------------|------------------------------------|-----------------------------|---------------------------------------------|------------------------------------|
| Dredging<br>Zone | Scenario                            | Dry Season<br>1 November - 31 March | Wet Season<br>1 April - 31 October | Remarks                     | Dry Season<br>1 November - 31 March         | Wet Season<br>1 April - 31 October |
| Z9               | All Scenarios                       | 4,000                               | 4,000                              | No change. Same as previous | - 4000                                      | 4000                               |
| Z10              | All Scenarios                       | 4,000                               | 4,000                              | No change. Same as previous |                                             |                                    |
| Z11              | All Scenarios                       | 4,000                               | 4,000                              | No change. Same as previous |                                             |                                    |
| Z12              | All Scenarios                       | 4,000                               | 4,000                              | No change. Same as previous |                                             |                                    |

Project Title: Providing Sufficient Water Depth for Kwai Tsing Container Basin and its Approach Channel

**Environmental Permit No.:** 

Figure 2a-5: Dredging Plan and Maximum Dredging Rates in each Sub-zone (Zones Z9, Z10, Z11 & Z12) (Extracted from Appendix A of Justification for the Proposed Demarcation of the Dredging Zones)