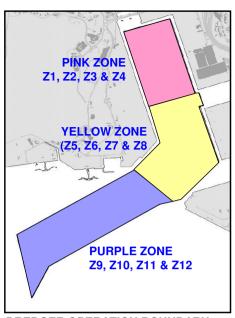

KEY PLAN – ZONES DEMARCATION CONTAINER BASIN & NORTHERN FAIRWAY

SUB-ZONES DEMARCATION (ZONES Z1A, Z1B, Z2A, Z2B, Z2C)

DREDGER OPERATION BOUNDARY
CONTAINER BASIN & NORTHERN FAIRWAY

KEY PLAN – ZONES DEMARCATION & DREDGER OPERATION BOUNDARY (WESTERN FAIRWAY)