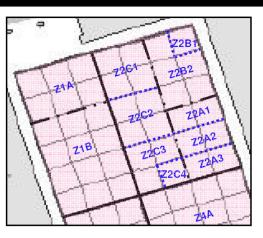

Project Title: Providing Sufficient Water Depth for Kwai Tsing Container Basin and its Approach Channel

Figure 2a-4: Dredging Plan and Maximum Dredging Rates in each Sub-zone (Zones Z5C, Z6B-C, Z7 & Z8) (Extracted from Appendix A of Justification for the Proposed Demarcation of the Dredging Zones)