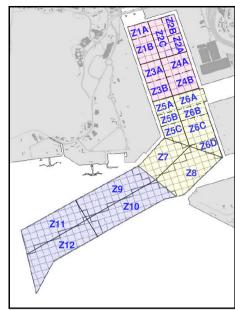

KEY PLAN – ZONES DEMARCATION CONTAINER BASIN & NORTHERN FAIRWAY

SUB-ZONES DEMARCATION (ZONES Z1A, Z1B, Z2A, Z2B, Z2C)

DREDGER OPERATION BOUNDARY
CONTAINER BASIN & NORTHERN FAIRWAY

KEY PLAN – ZONES DEMARCATION & DREDGER OPERATION BOUNDARY (WESTERN FAIRWAY)