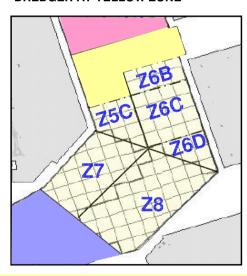

## DREDGER AT YELLOW ZONE

TABLE 4

<u>Dredging Rate Requirements for Dredger Operating in Zones Z5C, Z6B, Z6C, Z6D, Z7 & Z8</u>

|                  | Dredging Rate (m³/day) |                                     |                                    |                             | Dredging Rate (m <sup>3</sup> /day) Adopted |                                    |
|------------------|------------------------|-------------------------------------|------------------------------------|-----------------------------|---------------------------------------------|------------------------------------|
| Dredging<br>Zone | Scenario               | Dry Season<br>1 November - 31 March | Wet Season<br>1 April - 31 October | Remarks                     | Dry Season<br>1 November - 31 March         | Wet Season<br>1 April - 31 October |
| Z5C              | All Scenarios          | 4,000                               | 4,000                              | Refer to Scenario 5B        | 4000                                        | 4000                               |
| Z6B              | All Scenarios          | 4,000                               | 4,000                              | No change. Same as previous |                                             |                                    |
| Z6C              | All Scenarios          | 4,000                               | 4,000                              | No change. Same as previous |                                             |                                    |
| Z6D              | All Scenarios          | 4,000                               | 4,000                              | No change. Same as previous |                                             |                                    |
| <b>Z</b> 7       | All Scenarios          | 4,000                               | 4,000                              | No change. Same as previous |                                             |                                    |
| <b>Z</b> 8       | All Scenarios          | 4,000                               | 4,000                              | No change. Same as previous |                                             |                                    |

Project Title: Providing Sufficient Water Depth for Kwai Tsing Container Basin and its Approach Channel

Figure 2a-4: Dredging Plan and Maximum Dredging Rates in each Sub-zone (Zones Z5C, Z6B-C, Z7 & Z8) (Extracted from Appendix A of Justification for the Proposed Demarcation of the Dredging Zones)